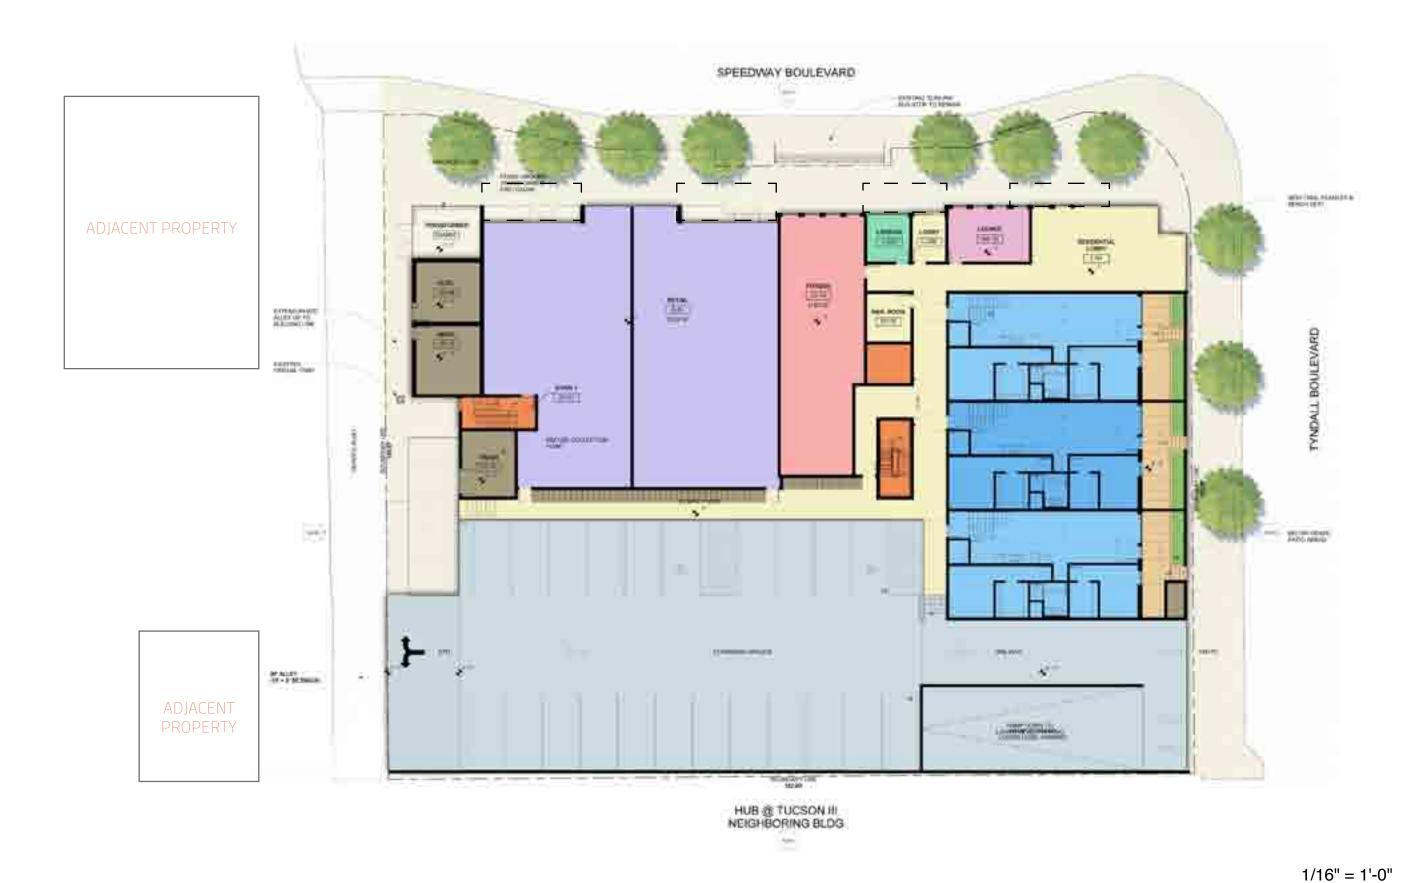

#### → **N** SCALE: 1/16"=1'-0" 0' 8' New Proposed Ground Level Plan 48A Tucson, Arizona | October 3, 2017

Core Spaces Developer · Antunovich Associates Architecture, Planning, Interior Design ©