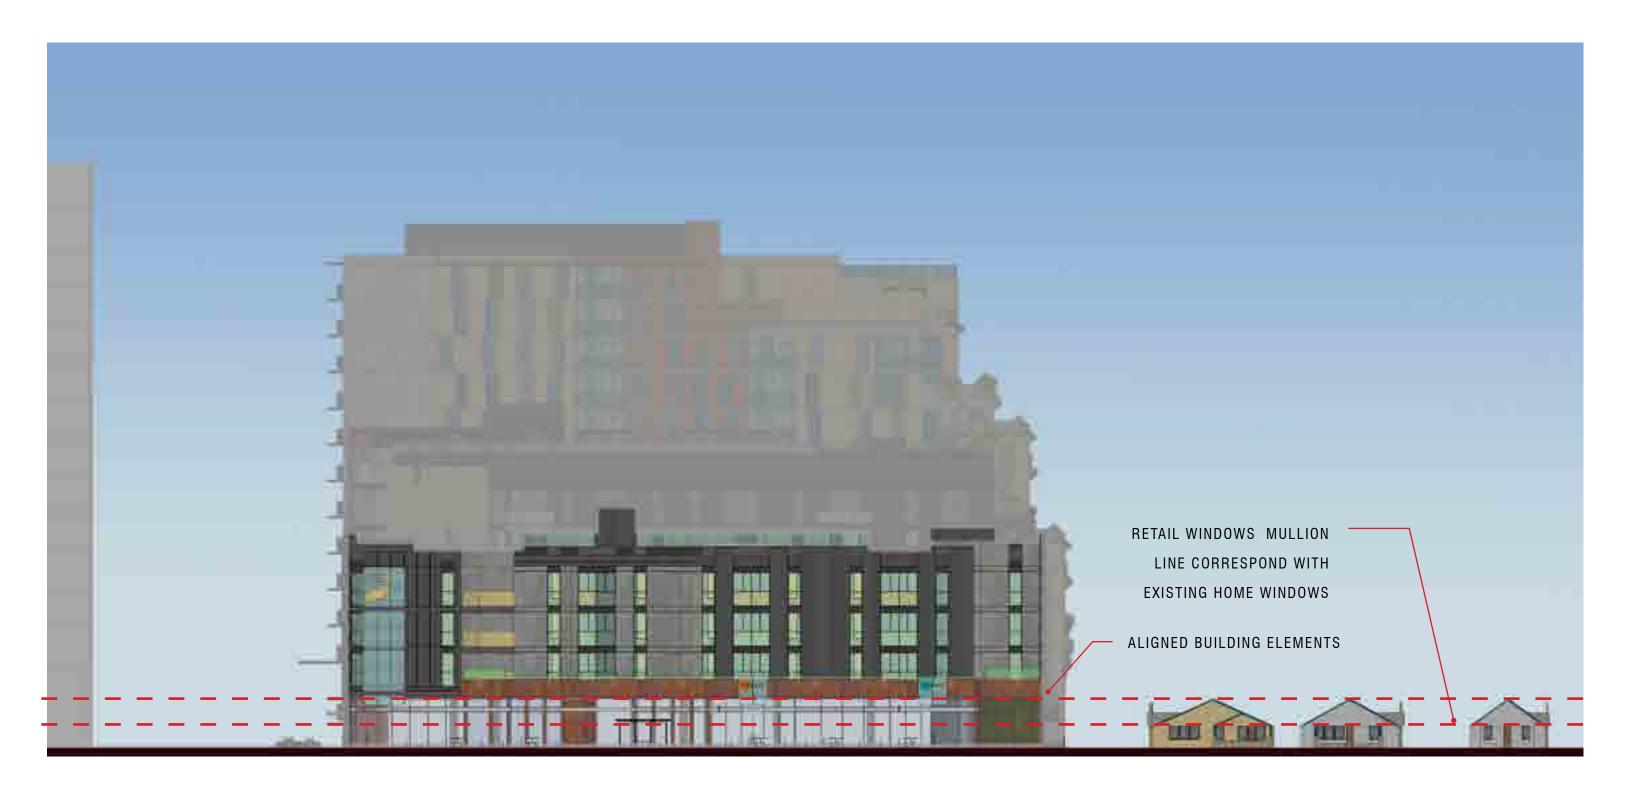

#### (N) Rendering Street View-12 Tucson, Arizona | October 3, 2017

PROPOSED PROJECT FIRST FLOOR HEIGHTS TO BE SIMILAR TO NEIGBOURING BUILDING

ERTICAL ELEMENTS IN THE FACADE REFLECTTHEVERTICALPORCHMEMBERSIN THE NEIGBOURING BUILDINGS

NATURAL STEEL FINISH REFLECT THE NATURAL STONE PORCH FINISHES IN A CONTEMPORARY FASHION.

VERTICAL ELEMENTS IN THE FACADE REFLECTTHEVERTICAL PORCHMEMBERSIN THE NEIGBOURING BUILDINGS

TEXTURED STUCCO FINISH. PROMINENT CLADDING MATERIAL IN SURROUNDING NEIGHBOURHOOD

PROPOSED PROJECT FIRST FLOOR HEIGHTS TO BE SIMILAR TO NEIGBOURING BUILDING

NATURAL STEEL FINISH REFLECT THE NATURAL STONE PORCH FINISHES IN A CONTEMPORARY FASHION.