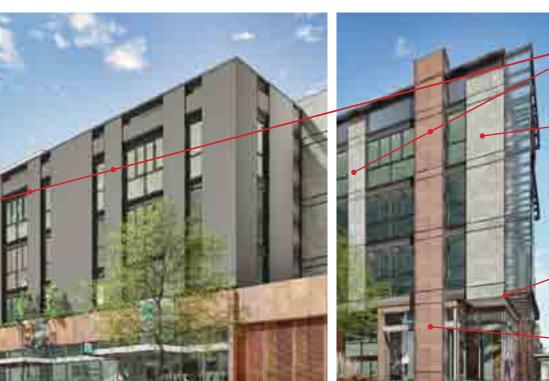

#### (N) Rendering Street View-12 Tucson, Arizona | October 3, 2017

PROPOSED PROJECT FIRST FLOOR HEIGHTS TO BE SIMILAR TO NEIGBOURING BUILDING

ERTICAL ELEMENTS IN THE FACADE REFLECTTHEVERTICALPORCHMEMBERSIN THE NEIGBOURING BUILDINGS

NATURAL STEEL FINISH REFLECT THE NATURAL STONE PORCH FINISHES IN A CONTEMPORARY FASHION.

VERTICAL ELEMENTS IN THE FACADE REFLECTTHEVERTICAL PORCHMEMBERSIN THE NEIGBOURING BUILDINGS

TEXTURED STUCCO FINISH. PROMINENT CLADDING MATERIAL IN SURROUNDING NEIGHBOURHOOD

PROPOSED PROJECT FIRST FLOOR HEIGHTS TO BE SIMILAR TO NEIGBOURING BUILDING

NATURAL STEEL FINISH REFLECT THE NATURAL STONE PORCH FINISHES IN A CONTEMPORARY FASHION.