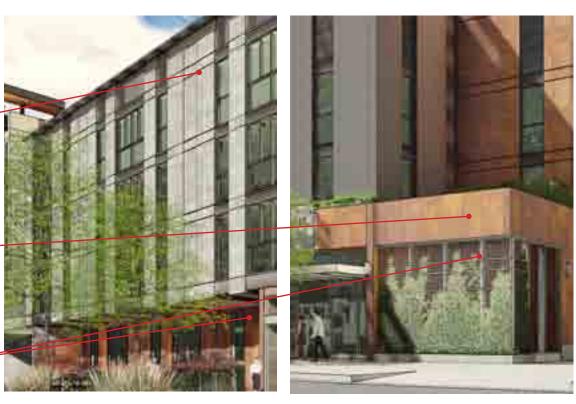

#### (N) Rendering Street View-12 Tucson, Arizona | October 3, 2017

PROPOSED PROJECT FIRST FLOOR HEIGHTS TO BE SIMILAR TO NEIGBOURING BUILDING

ERTICAL ELEMENTS IN THE FACADE REFLECTTHEVERTICALPORCHMEMBERSIN THE NEIGBOURING BUILDINGS

NATURAL STEEL FINISH REFLECT THE NATURAL STONE PORCH FINISHES IN A CONTEMPORARY FASHION.

VERTICAL ELEMENTS IN THE FACADE REFLECTTHEVERTICAL PORCHMEMBERSIN THE NEIGBOURING BUILDINGS

TEXTURED STUCCO FINISH. PROMINENT CLADDING MATERIAL IN SURROUNDING NEIGHBOURHOOD

PROPOSED PROJECT FIRST FLOOR HEIGHTS TO BE SIMILAR TO NEIGBOURING BUILDING

NATURAL STEEL FINISH REFLECT THE NATURAL STONE PORCH FINISHES IN A CONTEMPORARY FASHION.