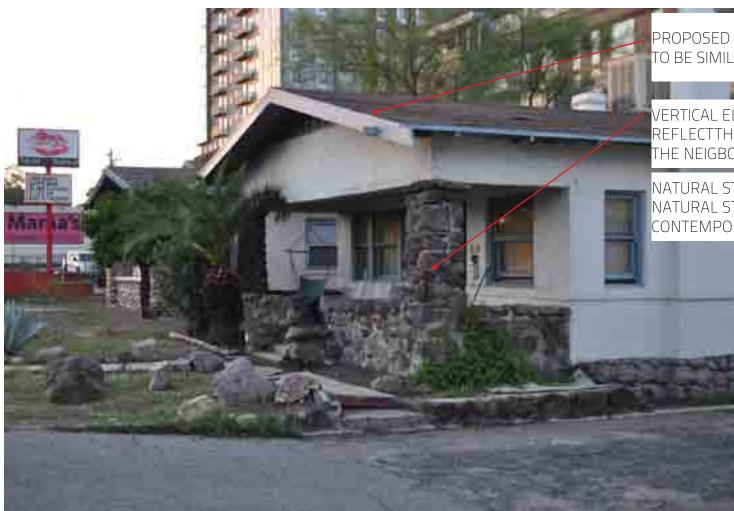

#### (N) Rendering Street View-12 Tucson, Arizona | October 3, 2017

PROPOSED PROJECT FIRST FLOOR HEIGHTS TO BE SIMILAR TO NEIGBOURING BUILDING

ERTICAL ELEMENTS IN THE FACADE REFLECTTHEVERTICALPORCHMEMBERSIN THE NEIGBOURING BUILDINGS

NATURAL STEEL FINISH REFLECT THE NATURAL STONE PORCH FINISHES IN A CONTEMPORARY FASHION.

VERTICAL ELEMENTS IN THE FACADE REFLECTTHEVERTICAL PORCHMEMBERSIN THE NEIGBOURING BUILDINGS

TEXTURED STUCCO FINISH. PROMINENT CLADDING MATERIAL IN SURROUNDING NEIGHBOURHOOD

PROPOSED PROJECT FIRST FLOOR HEIGHTS TO BE SIMILAR TO NEIGBOURING BUILDING

NATURAL STEEL FINISH REFLECT THE NATURAL STONE PORCH FINISHES IN A CONTEMPORARY FASHION.