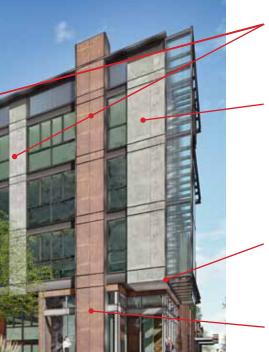

PROPOSED PROJECT FIRST FLOOR HEIGHTS TO BE SIMILAR TO NEIGBOURING BUILDING

VERTICAL ELEMENTS IN THE FACADE REFLECT THE VERTICAL PORCH MEMBERS IN THE NEIGBOURING BUILDINGS

NATURAL STEEL FINISH REFLECT THE NATURAL STONE PORCH FINISHES IN A CONTEMPORARY FASHION.

VERTICAL ELEMENTS IN THE FACADE **REFLECT THE VERTICAL PORCH MEMBERS IN** THE NEIGBOURING BUILDINGS

**TEXTURED STUCCO FINISH. PROMINENT** CLADDING MATERIAL IN SURROUNDING NEIGHBOURHOOD

PROPOSED PROJECT FIRST FLOOR HEIGHTS TO BE SIMILAR TO NEIGBOURING BUILDING

NATURAL STEEL FINISH REFLECT THE NATURAL STONE PORCH FINISHES IN A CONTEMPORARY FASHION.