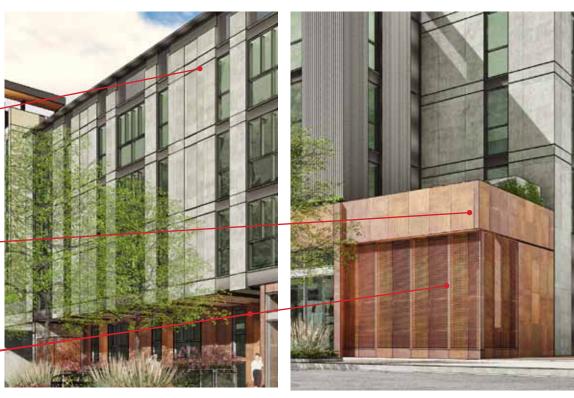

PROPOSED PROJECT FIRST FLOOR HEIGHTS TO BE SIMILAR TO NEIGBOURING BUILDING

VERTICAL ELEMENTS IN THE FACADE REFLECT THE VERTICAL PORCH MEMBERS IN THE NEIGBOURING BUILDINGS

NATURAL STEEL FINISH REFLECT THE NATURAL STONE PORCH FINISHES IN A CONTEMPORARY FASHION.

VERTICAL ELEMENTS IN THE FACADE **REFLECT THE VERTICAL PORCH MEMBERS IN** THE NEIGBOURING BUILDINGS

**TEXTURED STUCCO FINISH. PROMINENT** CLADDING MATERIAL IN SURROUNDING NEIGHBOURHOOD

PROPOSED PROJECT FIRST FLOOR HEIGHTS TO BE SIMILAR TO NEIGBOURING BUILDING

NATURAL STEEL FINISH REFLECT THE NATURAL STONE PORCH FINISHES IN A CONTEMPORARY FASHION.