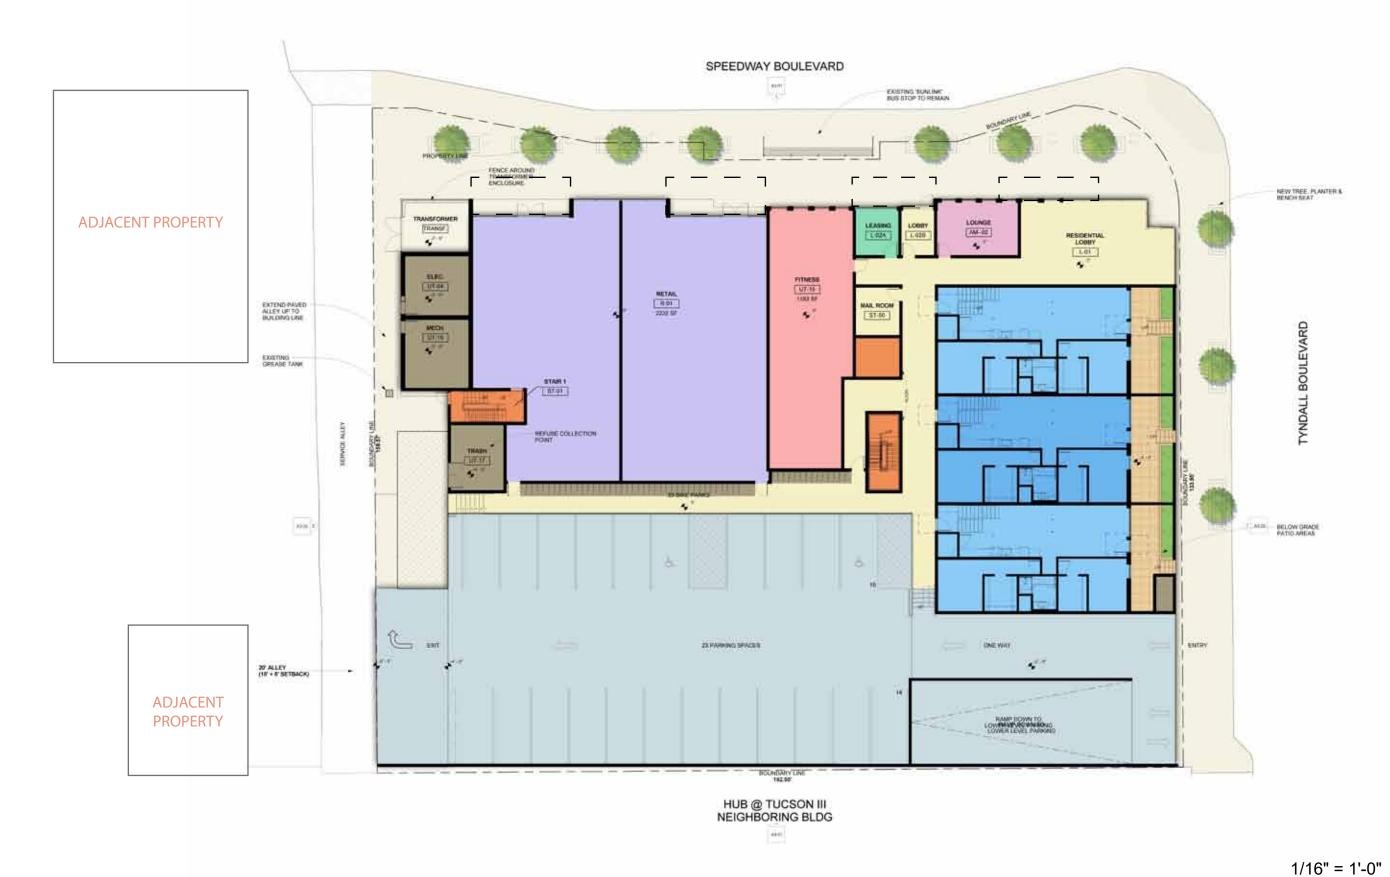

#### MAIN GATE DESIGN REVIEW COMMITTEE MEETING NO. 2, OCTOBER 3, 2017

Core Spaces Developer · Antunovich Associates Architecture, Planning, Interior Design <sup>©</sup>

# THE HUB AT TUCSON III 820 - 840 EAST SPEEDWAY











Core Spaces Developer  $\cdot$  Antunovich Associates Architecture, Planning, Interior Design  $^\circ$ 

#### Rendering Building View-1

Tucson, Arizona | August 23, 2017

9



Core Spaces Developer  $\cdot$  Antunovich Associates Architecture, Planning, Interior Design  $^\circ$ 



Tucson, Arizona | September 6, 2017



Core Spaces Developer  $\cdot$  Antunovich Associates Architecture, Planning, Interior Design  $^\circ$ 



Tucson, Arizona | September 6, 2017











Core Spaces Developer  $\cdot$  Antunovich Associates Architecture, Planning, Interior Design  $^\circ$ 

#### (N) Rendering Street View-3 **11** Tucson, Arizona | August 23, 2017 |























Core Spaces Developer  $\cdot$  Antunovich Associates Architecture, Planning, Interior Design  $^\circ$ 



T