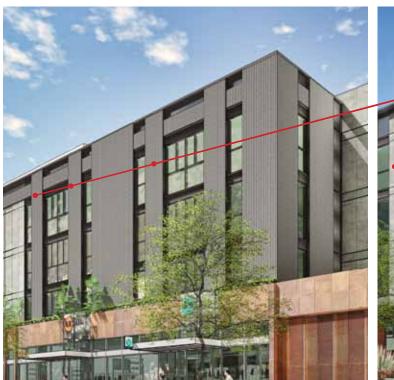

PROPOSED PROJECT FIRST FLOOR HEIGHTS TO BE SIMILAR TO NEIGBOURING BUILDING

VERTICAL ELEMENTS IN THE FACADE REFLECT THE VERTICAL PORCH MEMBERS IN THE NEIGBOURING BUILDINGS

NATURAL STEEL FINISH REFLECT THE NATURAL STONE PORCH FINISHES IN A CONTEMPORARY FASHION.

VERTICAL ELEMENTS IN THE FACADE **REFLECT THE VERTICAL PORCH MEMBERS IN** THE NEIGBOURING BUILDINGS

**TEXTURED STUCCO FINISH. PROMINENT** CLADDING MATERIAL IN SURROUNDING NEIGHBOURHOOD

PROPOSED PROJECT FIRST FLOOR HEIGHTS TO BE SIMILAR TO NEIGBOURING BUILDING