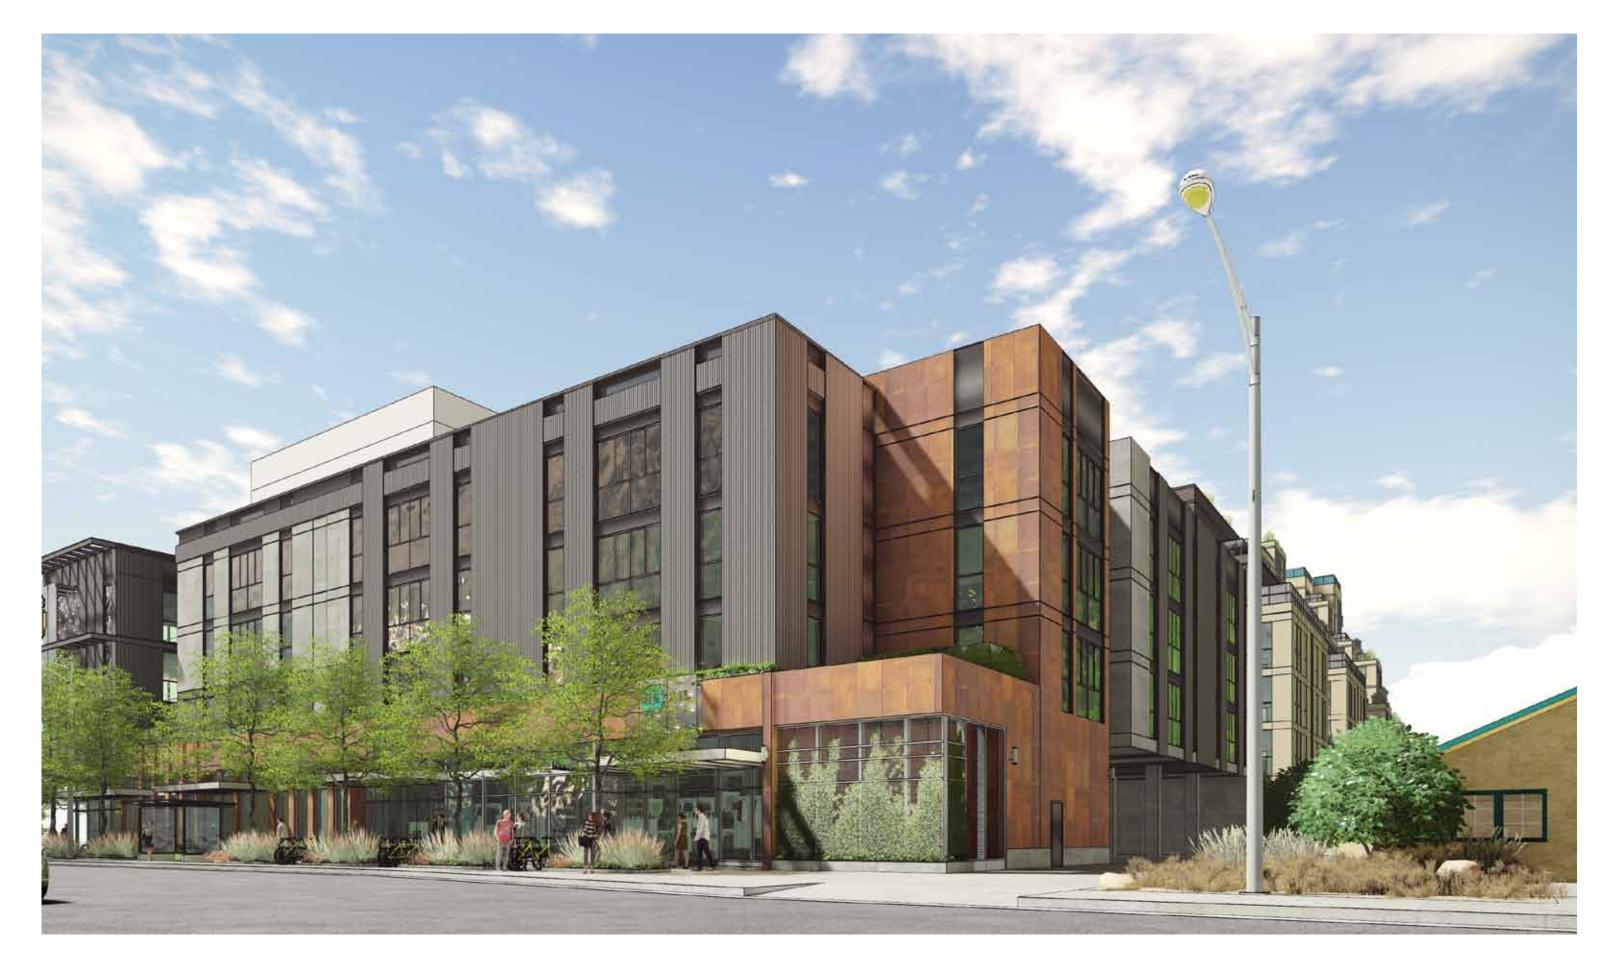

#### Rendering Building View-1

Tucson, Arizona | August 23, 2017

9

Core Spaces Developer  $\cdot$  Antunovich Associates Architecture, Planning, Interior Design  $^\circ$ 

Tucson, Arizona | September 6, 2017

PROPOSED PROJECT FIRST FLOOR HEIGHTS TO BE SIMILAR TO NEIGBOURING BUILDING

VERTICAL ELEMENTS IN THE FACADE REFLECT THE VERTICAL PORCH MEMBERS IN THE NEIGBOURING BUILDINGS

NATURAL STEEL FINISH REFLECT THE NATURAL STONE PORCH FINISHES IN A CONTEMPORARY FASHION.

VERTICAL ELEMENTS IN THE FACADE **REFLECT THE VERTICAL PORCH MEMBERS IN** THE NEIGBOURING BUILDINGS

**TEXTURED STUCCO FINISH. PROMINENT** CLADDING MATERIAL IN SURROUNDING NEIGHBOURHOOD

PROPOSED PROJECT FIRST FLOOR HEIGHTS TO BE SIMILAR TO NEIGBOURING BUILDING

NATURAL STEEL FINISH REFLECT THE NATURAL STONE PORCH FINISHES IN A CONTEMPORARY FASHION.