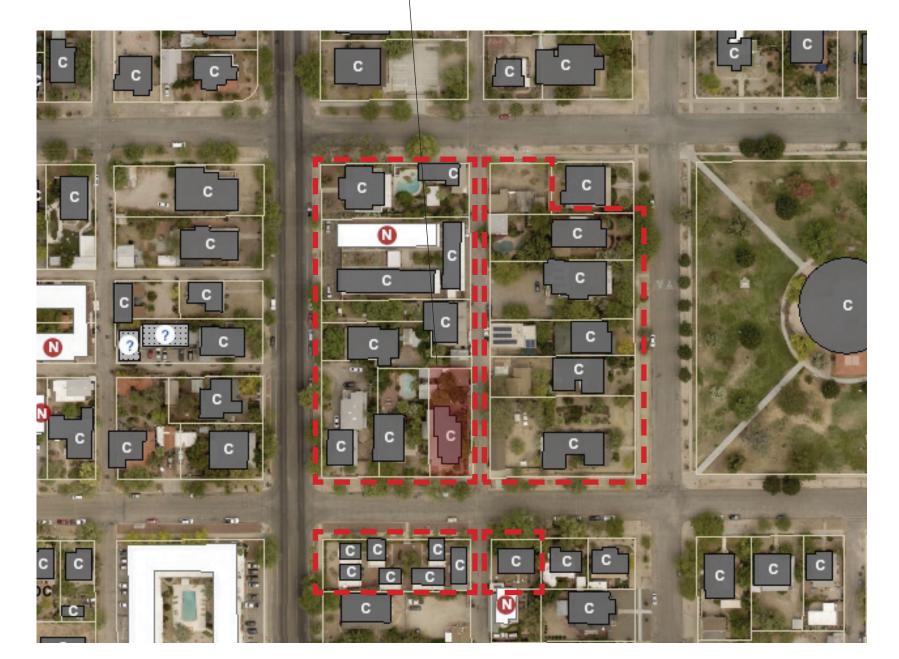

1 ST ST

2ND ST

**5TH AVENUE** 

ARIZONA AVENUE

**6TH AVENUE** 

SITE AERIAL NTS

219 EAST 2ND STREET HPZ PACKAGE - COURTESY REVIEW SITE AERIAL -

THIS PROJECT 219 E 2ND ST

## 219 EAST 2ND STREET PPZ PACKAGE - COURTESY REVIEW SITE AERIAL

SITE AERIAL NTS

ARIZONA AVENUE

1 ST ST

2ND ST

**5TH AVENUE** 

**6TH AVENUE** 

219 EAST 2ND STREET HPZ PACKAGE - COURTESY REVIEW