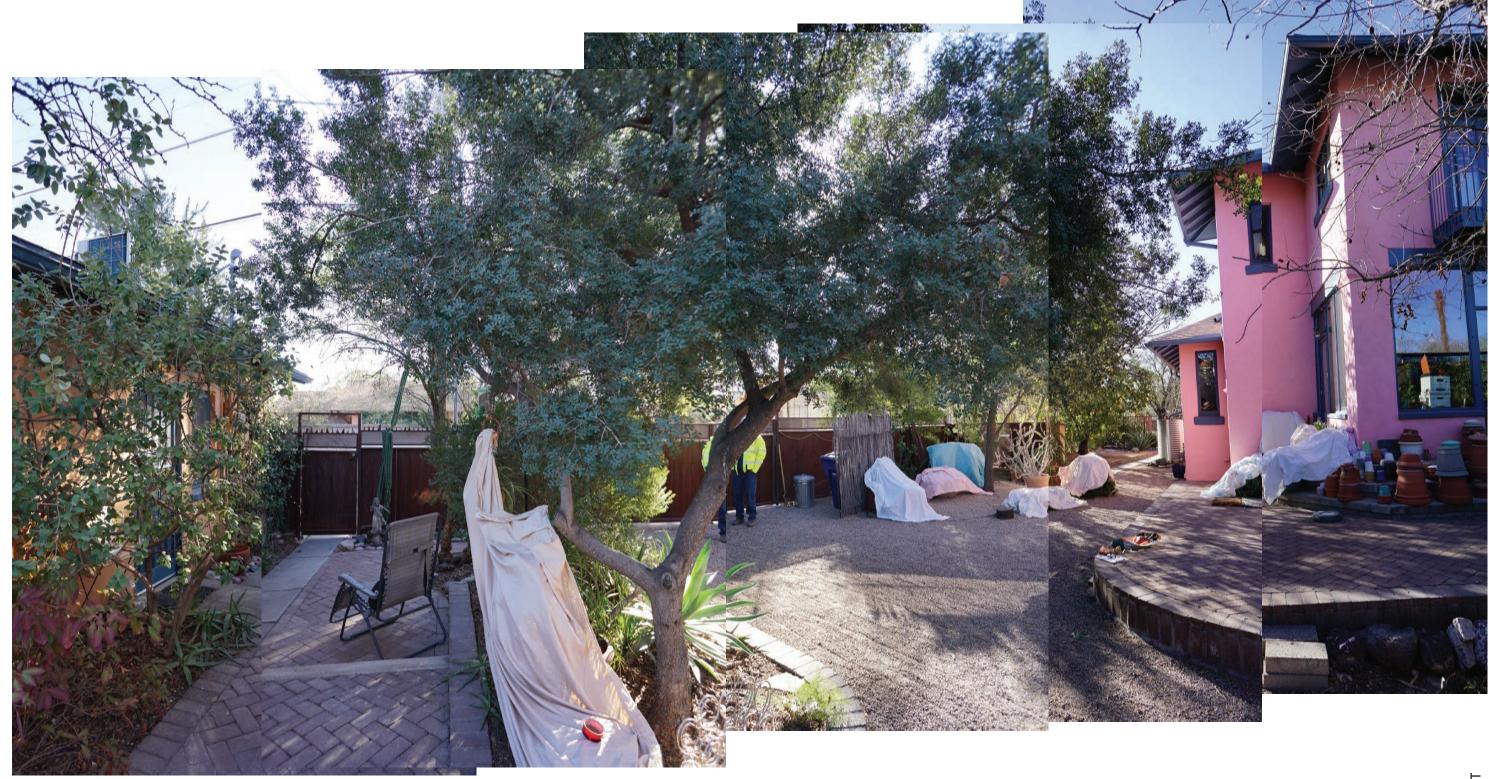

|                                | <sup>k 18</sup><br>U-5-219 |



# D 219 EAST 2ND STREET HPZ PACKAGE - COURTESY REVIEW PROPERTY INVENTORY FORM





### LOOKING NORTH FROM SOUTH SIDE OF SITE

SITE PHOTOS - PROJECT AREA D 219 EAST 2ND STREET HPZ PACKAGE - COURTESY REVIEW SITE PHOTOS - PROJECT A



### LOOKING EAST FROM WEST SIDE OF SITE





1 FEB 202







### D 219 EAST 2ND STREET HPZ PACKAGE - COURTESY REVIEW B PROPOSED SITE PLAN





2 5





PROPOSED SOUTH ELEVATION





COLUMNS, BEAMS, FASCIA COLD ROLLED STEEL, CLEAR SEAL

RAILING

COLD ROLLED STEEL RAILINGS

STAINLESS STEEL HORIZONTAL

DECK SUSTAINABLE WOOD PRODUCT CEDAR, BLACK LOCUST, IPE . . .

GARAGE DOOR METAL PANEL AND FRAME SIMILAR TO EXISTING FENCE

> STAIR PREMANUFACTURED SPIRAL PAINT FINISH

219 EAST 2ND STREET HPZ PACKAGE - COURTESY REVIEW ELEVATIONS 9 7



PROPOSED SOUTH ELEVATION



PROPOSED SECTION



PROPOSED EAST ELEVATION





219 EAST 2ND STREET 219 EAST 2ND STREET HPZ PACKAGE - COURTESY REVIEW ELEVATIONS