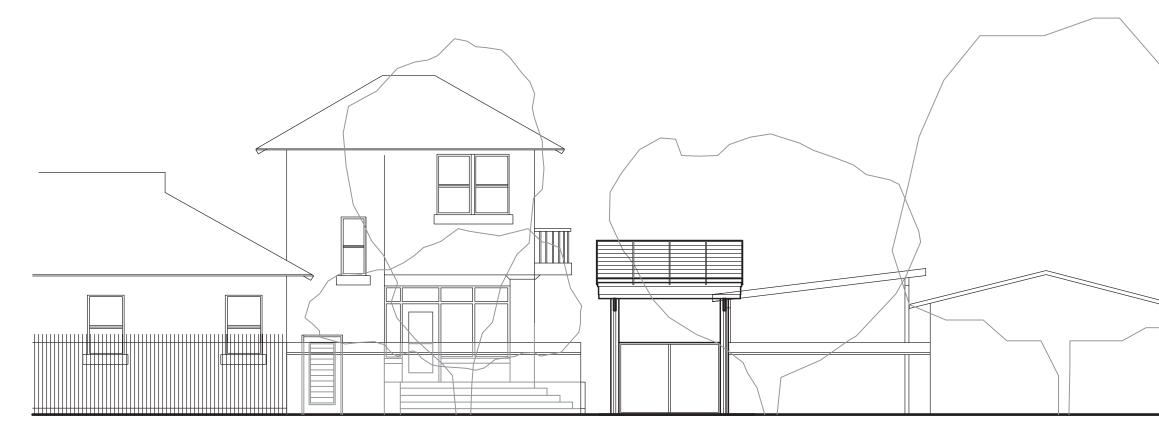

### D 219 EAST 2ND STREET HPZ PACKAGE - COURTESY REVIEW B PROPOSED SITE PLAN

2 5

PROPOSED SOUTH ELEVATION

COLUMNS, BEAMS, FASCIA COLD ROLLED STEEL, CLEAR SEAL

RAILING

COLD ROLLED STEEL RAILINGS

STAINLESS STEEL HORIZONTAL

DECK SUSTAINABLE WOOD PRODUCT CEDAR, BLACK LOCUST, IPE . . .

GARAGE DOOR METAL PANEL AND FRAME SIMILAR TO EXISTING FENCE

> STAIR PREMANUFACTURED SPIRAL PAINT FINISH

219 EAST 2ND STREET HPZ PACKAGE - COURTESY REVIEW ELEVATIONS 9 7

PROPOSED SOUTH ELEVATION

PROPOSED SECTION

PROPOSED EAST ELEVATION

219 EAST 2ND STREET 219 EAST 2ND STREET HPZ PACKAGE - COURTESY REVIEW ELEVATIONS