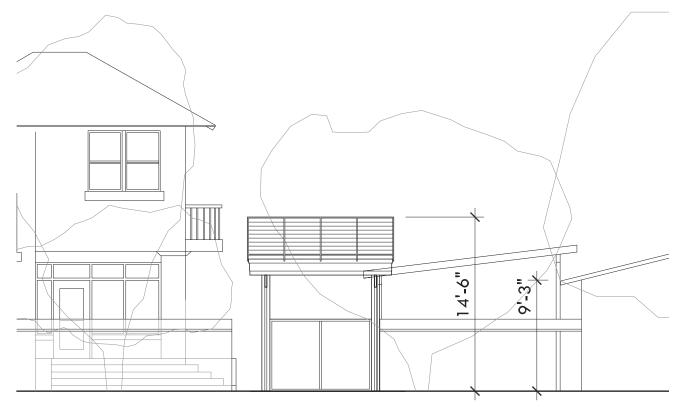

### D 219 EAST 2ND STREET HPZ PACKAGE - COURTESY REVIEW B PROPOSED SITE PLAN

2 5

PROPOSED SOUTH ELEVATION

COLUMNS, BEAMS, FASCIA COLD ROLLED STEEL, CLEAR SEAL

RAILING

COLD ROLLED STEEL RAILINGS

STAINLESS STEEL HORIZONTAL

DECK SUSTAINABLE WOOD PRODUCT CEDAR, BLACK LOCUST, IPE . . .

GARAGE DOOR METAL PANEL AND FRAME SIMILAR TO EXISTING FENCE

> STAIR PREMANUFACTURED SPIRAL PAINT FINISH

219 EAST 2ND STREET HPZ PACKAGE - COURTESY REVIEW ELEVATIONS 9 7

PROPOSED SOUTH ELEVATION

PROPOSED SECTION

PROPOSED EAST ELEVATION

219 EAST 2ND STREET 219 EAST 2ND STREET HPZ PACKAGE - COURTESY REVIEW ELEVATIONS