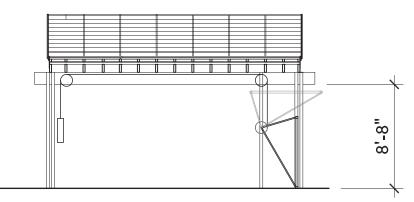

### D 219 EAST 2ND STREET HPZ PACKAGE - COURTESY REVIEW B PROPOSED SITE PLAN

2 5

PROPOSED SOUTH ELEVATION

COLUMNS, BEAMS, FASCIA COLD ROLLED STEEL, CLEAR SEAL

RAILING

COLD ROLLED STEEL RAILINGS

STAINLESS STEEL HORIZONTAL

DECK SUSTAINABLE WOOD PRODUCT CEDAR, BLACK LOCUST, IPE . . .

GARAGE DOOR METAL PANEL AND FRAME SIMILAR TO EXISTING FENCE

> STAIR PREMANUFACTURED SPIRAL PAINT FINISH

219 EAST 2ND STREET HPZ PACKAGE - COURTESY REVIEW ELEVATIONS 9 7

PROPOSED SOUTH ELEVATION

PROPOSED SECTION

PROPOSED EAST ELEVATION

219 EAST 2ND STREET 219 EAST 2ND STREET HPZ PACKAGE - COURTESY REVIEW ELEVATIONS