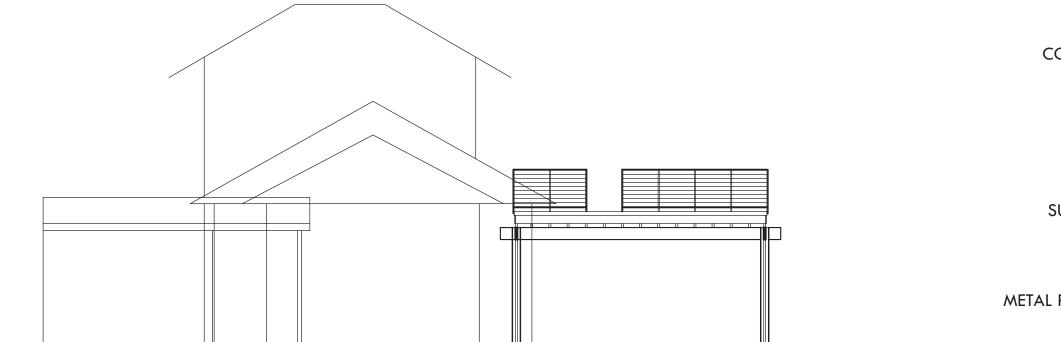

### D 219 EAST 2ND STREET HPZ PACKAGE - COURTESY REVIEW B PROPOSED SITE PLAN

2 5

PROPOSED SOUTH ELEVATION

COLUMNS, BEAMS, FASCIA COLD ROLLED STEEL, CLEAR SEAL

RAILING

COLD ROLLED STEEL RAILINGS

STAINLESS STEEL HORIZONTAL

DECK SUSTAINABLE WOOD PRODUCT CEDAR, BLACK LOCUST, IPE . . .

GARAGE DOOR METAL PANEL AND FRAME SIMILAR TO EXISTING FENCE

> STAIR PREMANUFACTURED SPIRAL PAINT FINISH

219 EAST 2ND STREET HPZ PACKAGE - COURTESY REVIEW ELEVATIONS 9 7

PROPOSED SOUTH ELEVATION

PROPOSED SECTION

PROPOSED EAST ELEVATION

219 EAST 2ND STREET 219 EAST 2ND STREET HPZ PACKAGE - COURTESY REVIEW ELEVATIONS