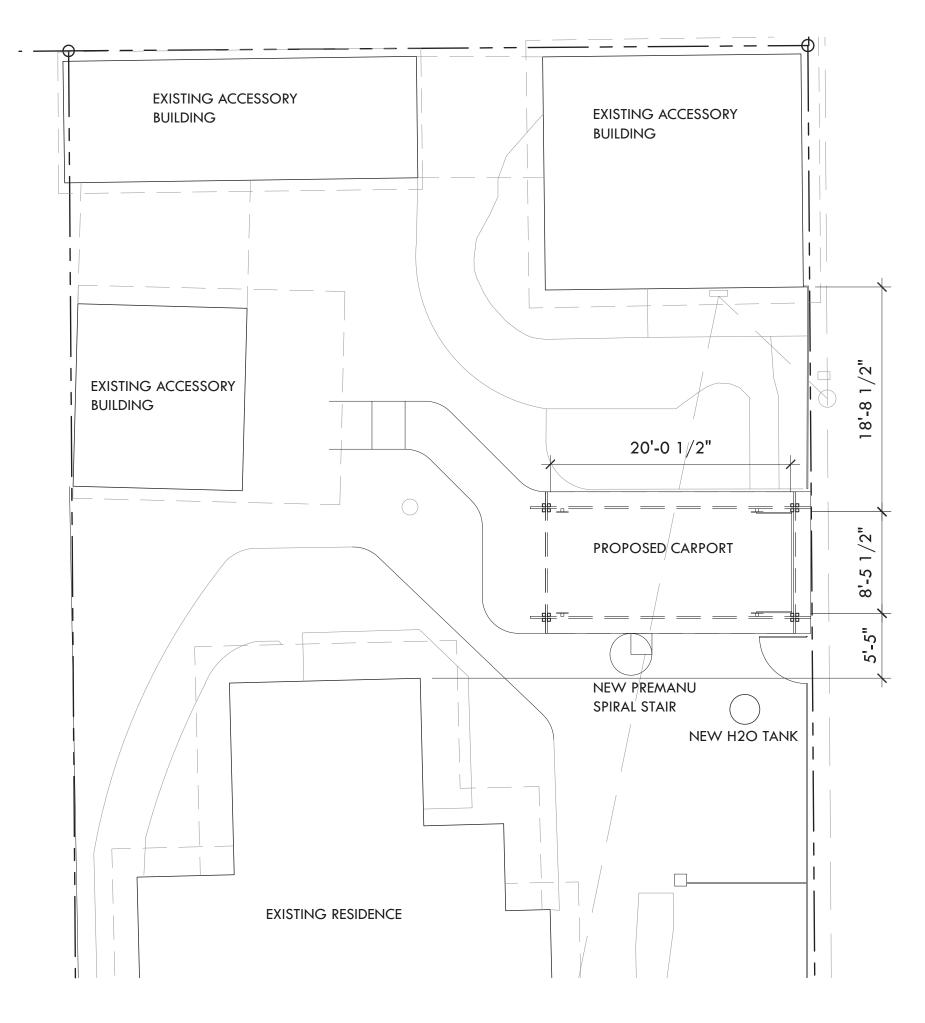

### D 219 EAST 2ND STREET HPZ PACKAGE - COURTESY REVIEW B PROPOSED SITE PLAN

2 5

PROPOSED SOUTH ELEVATION

COLUMNS, BEAMS, FASCIA COLD ROLLED STEEL, CLEAR SEAL

RAILING

COLD ROLLED STEEL RAILINGS

STAINLESS STEEL HORIZONTAL

DECK SUSTAINABLE WOOD PRODUCT CEDAR, BLACK LOCUST, IPE . . .

GARAGE DOOR METAL PANEL AND FRAME SIMILAR TO EXISTING FENCE

> STAIR PREMANUFACTURED SPIRAL PAINT FINISH

219 EAST 2ND STREET HPZ PACKAGE - COURTESY REVIEW ELEVATIONS 9 7