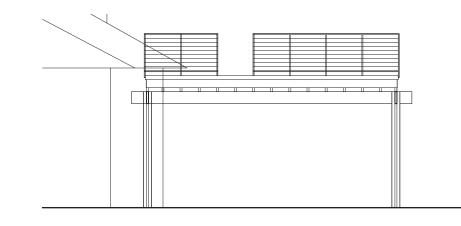

### D 219 EAST 2ND STREET HPZ PACKAGE - COURTESY REVIEW B PROPOSED SITE PLAN

2 5

PROPOSED SOUTH ELEVATION

COLUMNS, BEAMS, FASCIA COLD ROLLED STEEL, CLEAR SEAL

RAILING

COLD ROLLED STEEL RAILINGS

STAINLESS STEEL HORIZONTAL

DECK SUSTAINABLE WOOD PRODUCT CEDAR, BLACK LOCUST, IPE . . .

GARAGE DOOR METAL PANEL AND FRAME SIMILAR TO EXISTING FENCE

> STAIR PREMANUFACTURED SPIRAL PAINT FINISH

219 EAST 2ND STREET HPZ PACKAGE - COURTESY REVIEW ELEVATIONS 9 7

PROPOSED SOUTH ELEVATION

PROPOSED SECTION

PROPOSED EAST ELEVATION

219 EAST 2ND STREET 219 EAST 2ND STREET HPZ PACKAGE - COURTESY REVIEW ELEVATIONS