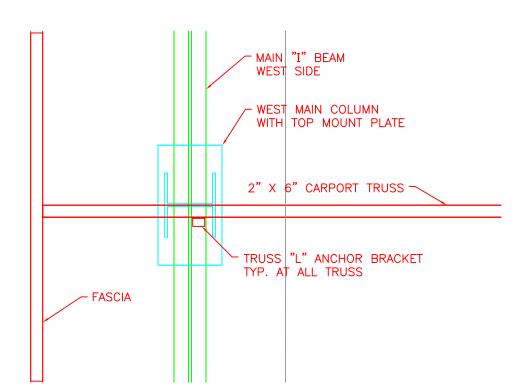

**EAST-BEAM/BEAM CONNECTION PLAN VIEW** 

SCALE: 1" - 1'-0"



WEST-BEAM/BEAM CONNECTION **PLAN VIEW** 

SCALE: 1" - 1'-0"

-2" X 6" PRESSURE TREATED BEAM MOUNTED TO GARAGE EXTERIOR BLOCK WALL W/SIMPSON TIES TO TRUSSES 2" X 4" PRESSURE TREATED TRUSSES 4 EA WITH STEEL RECYCLED GARAGE DOOR ATTACHED W/SIMPSON TIES TO TRUSSES-2" X 6" PRESSURE TREATED BEAM W/SIMPSON TIES TO TRUSSES-DECORATIVE 1" X 1" IRON SUPPORTS 4 EA-

4' TALL CMU STUCCOED 8 X 8 BLOCK WALL-

## WEST SIDE AWNING ASSEMBLY (ELEVATION VIEW)

SCALE: 1/2" - 1'-0"



## **COLUMN FOUNDATION** (ELEVATION VIEW)

SCALE: 1" - 1'-0"

STRUCTURAL DETAILS 2

SHEET 6 OF 7