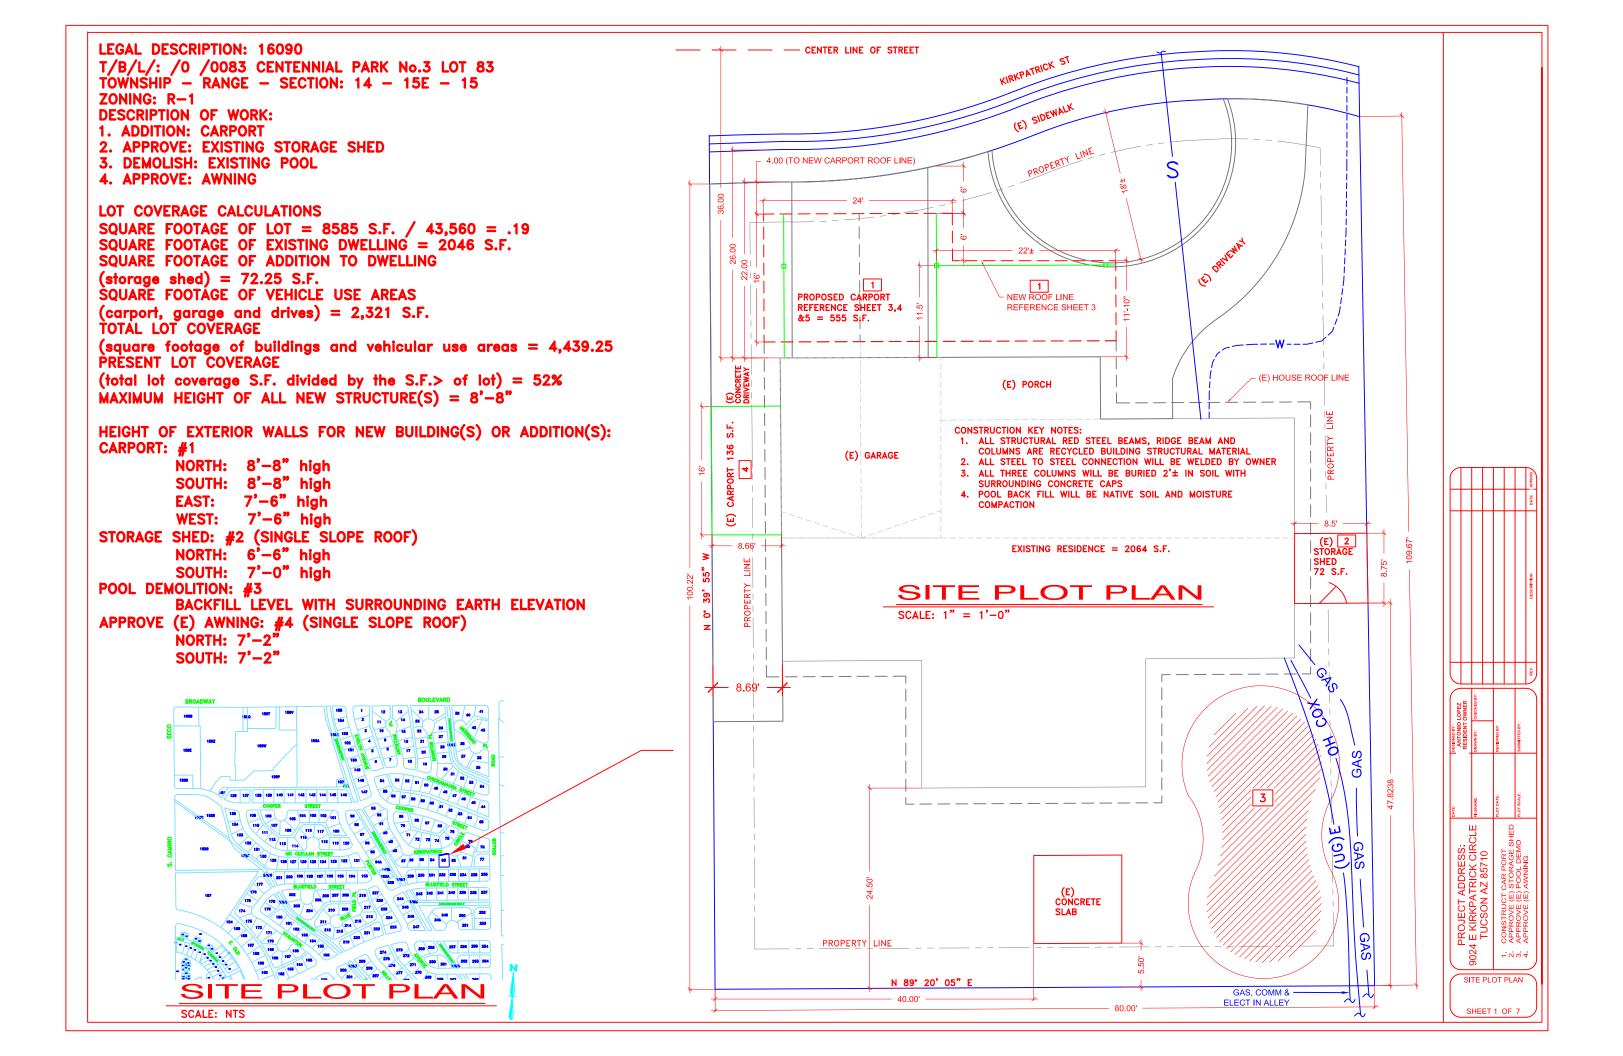

**EAST-BEAM/BEAM CONNECTION PLAN VIEW** 

SCALE: 1" - 1'-0"

WEST-BEAM/BEAM CONNECTION **PLAN VIEW** 

SCALE: 1" - 1'-0"

-2" X 6" PRESSURE TREATED BEAM MOUNTED TO GARAGE EXTERIOR BLOCK WALL W/SIMPSON TIES TO TRUSSES 2" X 4" PRESSURE TREATED TRUSSES 4 EA WITH STEEL RECYCLED GARAGE DOOR ATTACHED W/SIMPSON TIES TO TRUSSES-2" X 6" PRESSURE TREATED BEAM W/SIMPSON TIES TO TRUSSES-DECORATIVE 1" X 1" IRON SUPPORTS 4 EA-

4' TALL CMU STUCCOED 8 X 8 BLOCK WALL-