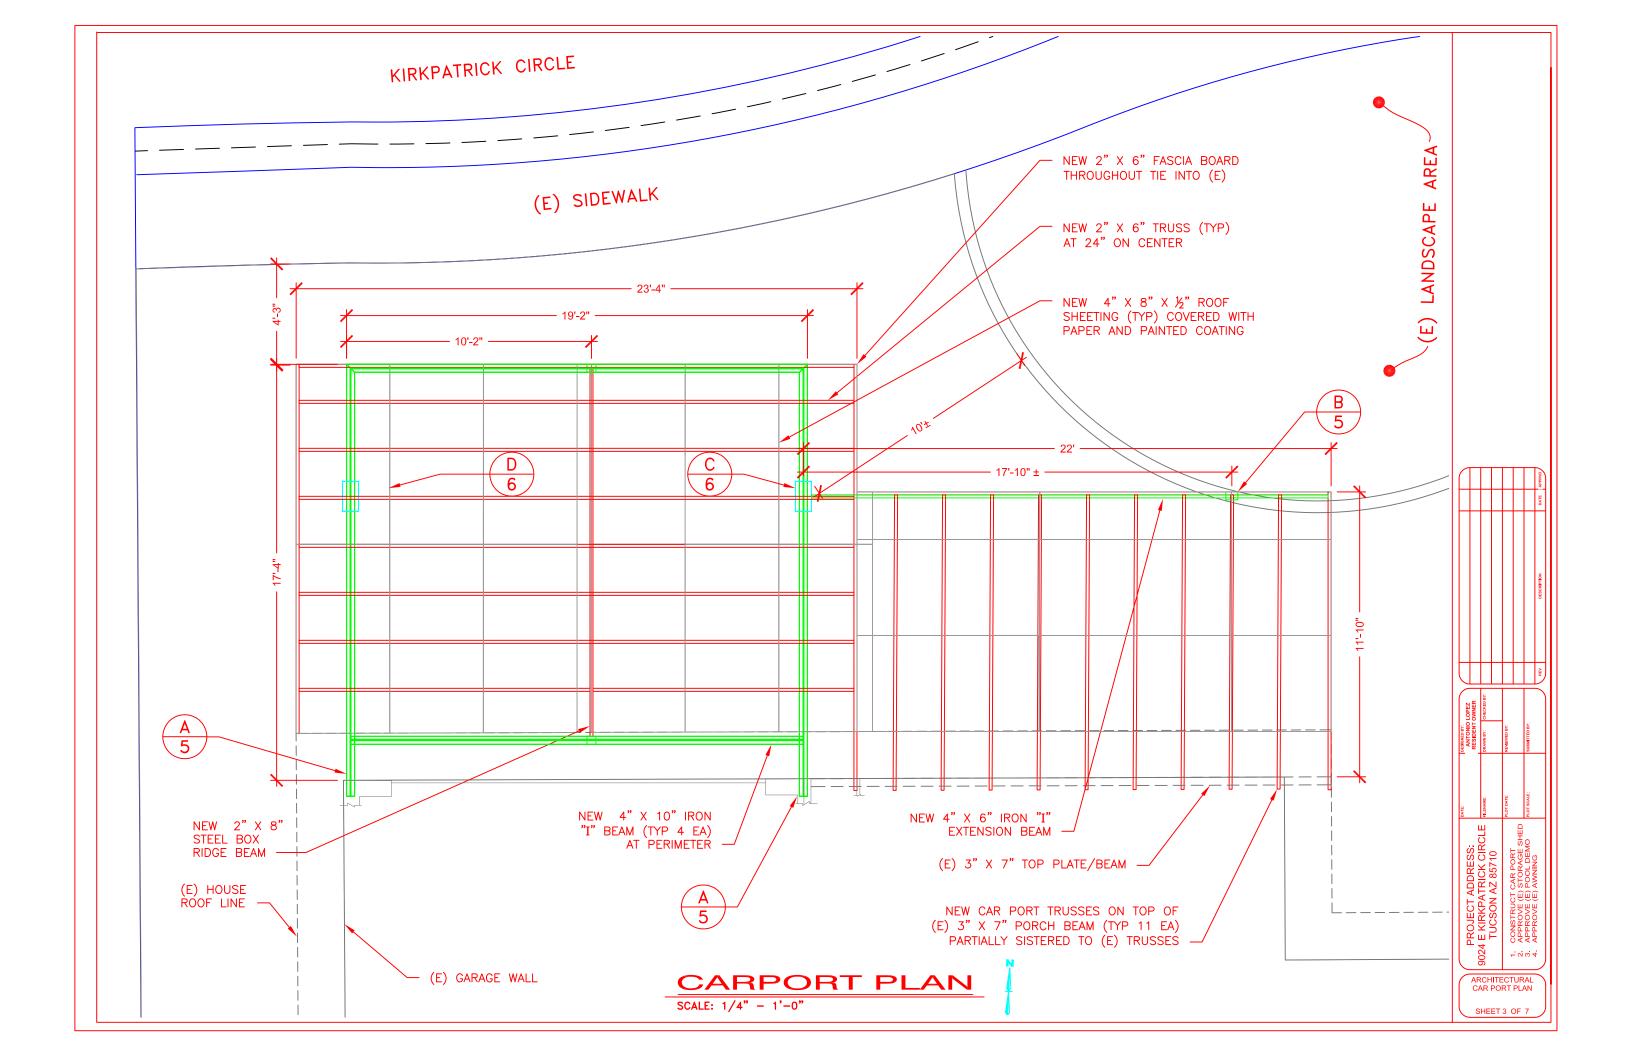

**EAST-BEAM/BEAM CONNECTION PLAN VIEW** 

SCALE: 1" - 1'-0"

WEST-BEAM/BEAM CONNECTION **PLAN VIEW** 

SCALE: 1" - 1'-0"

-2" X 6" PRESSURE TREATED BEAM MOUNTED TO GARAGE EXTERIOR BLOCK WALL W/SIMPSON TIES TO TRUSSES 2" X 4" PRESSURE TREATED TRUSSES 4 EA WITH STEEL RECYCLED GARAGE DOOR ATTACHED W/SIMPSON TIES TO TRUSSES-2" X 6" PRESSURE TREATED BEAM W/SIMPSON TIES TO TRUSSES-DECORATIVE 1" X 1" IRON SUPPORTS 4 EA-

4' TALL CMU STUCCOED 8 X 8 BLOCK WALL-