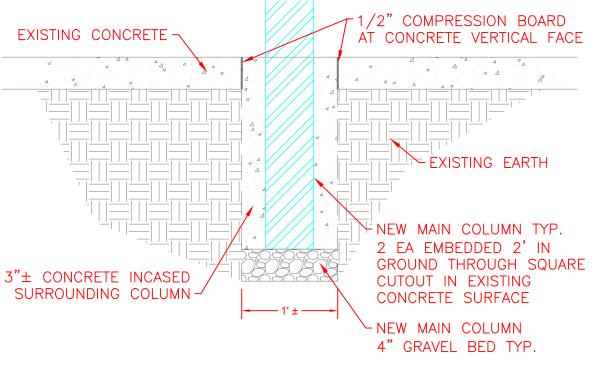

## **COLUMN FOUNDATION** (ELEVATION VIEW)

SCALE: 1" - 1'-0"

STRUCTURAL DETAILS 2

SHEET 6 OF 7