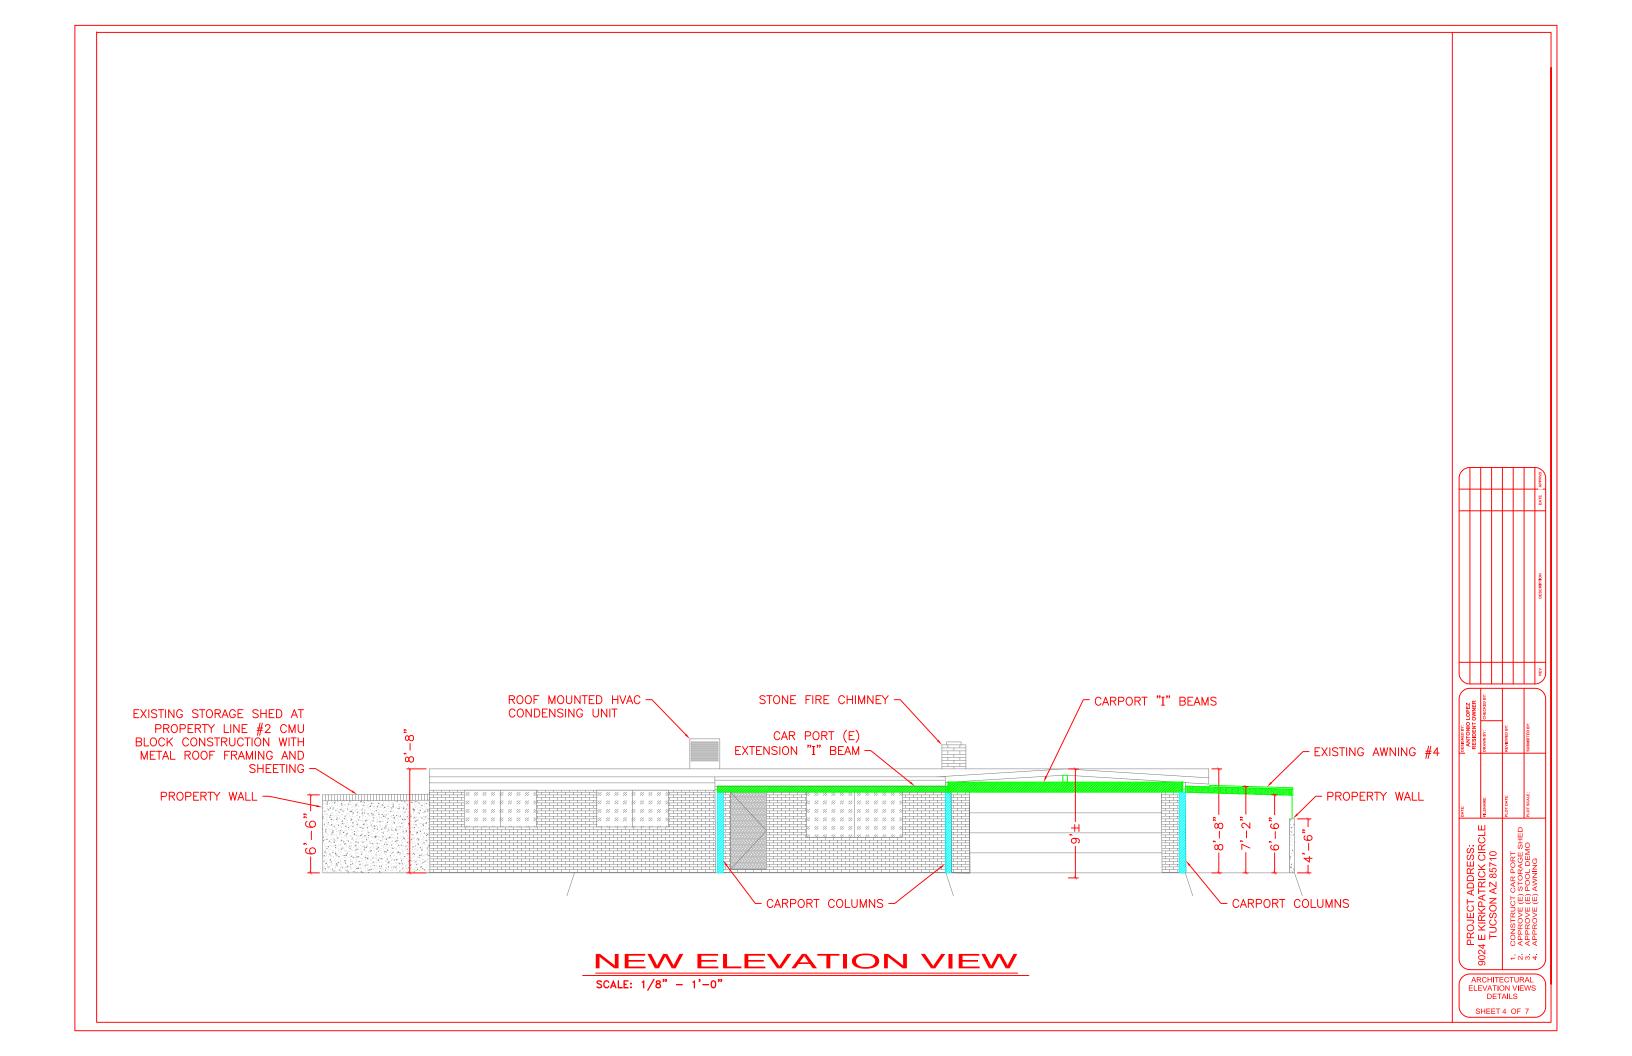

## WEST SIDE AWNING ASSEMBLY (ELEVATION VIEW)

SCALE: 1/2" - 1'-0"

## **COLUMN FOUNDATION** (ELEVATION VIEW)

SCALE: 1" - 1'-0"

STRUCTURAL DETAILS 2

SHEET 6 OF 7