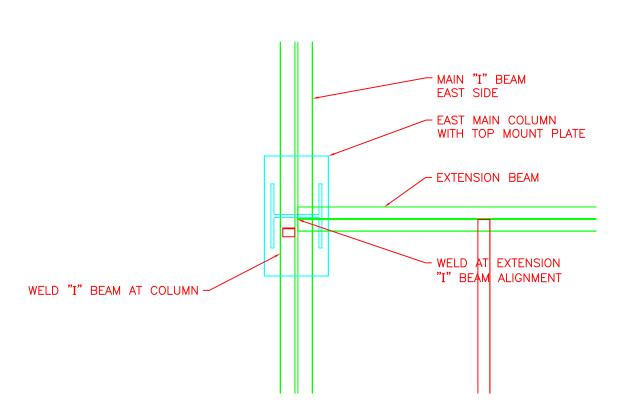

**EAST-BEAM/BEAM CONNECTION PLAN VIEW** 

SCALE: 1" - 1'-0"

WEST-BEAM/BEAM CONNECTION **PLAN VIEW** 

SCALE: 1" - 1'-0"

-2" X 6" PRESSURE TREATED BEAM MOUNTED TO GARAGE EXTERIOR BLOCK WALL W/SIMPSON TIES TO TRUSSES 2" X 4" PRESSURE TREATED TRUSSES 4 EA WITH STEEL RECYCLED GARAGE DOOR ATTACHED W/SIMPSON TIES TO TRUSSES-2" X 6" PRESSURE TREATED BEAM W/SIMPSON TIES TO TRUSSES-DECORATIVE 1" X 1" IRON SUPPORTS 4 EA-