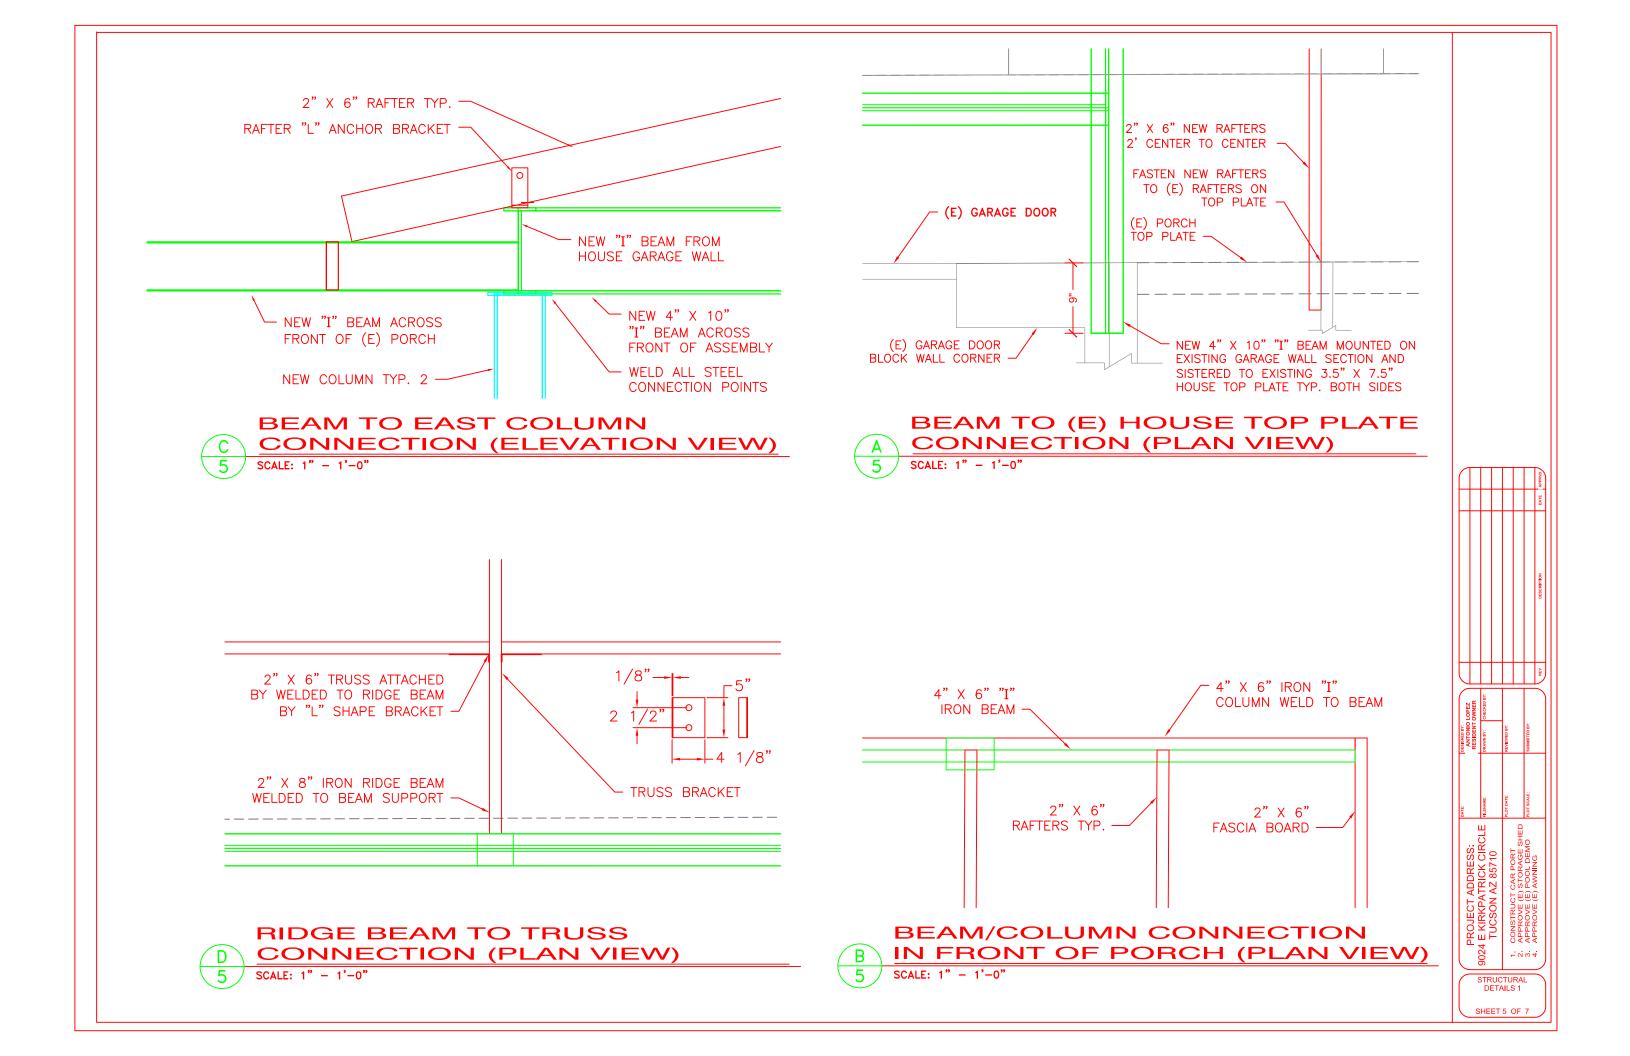

**EAST-BEAM/BEAM CONNECTION PLAN VIEW** 

SCALE: 1" - 1'-0"

WEST-BEAM/BEAM CONNECTION **PLAN VIEW** 

SCALE: 1" - 1'-0"

-2" X 6" PRESSURE TREATED BEAM MOUNTED TO GARAGE EXTERIOR BLOCK WALL W/SIMPSON TIES TO TRUSSES 2" X 4" PRESSURE TREATED TRUSSES 4 EA WITH STEEL RECYCLED GARAGE DOOR ATTACHED W/SIMPSON TIES TO TRUSSES-2" X 6" PRESSURE TREATED BEAM W/SIMPSON TIES TO TRUSSES-DECORATIVE 1" X 1" IRON SUPPORTS 4 EA-