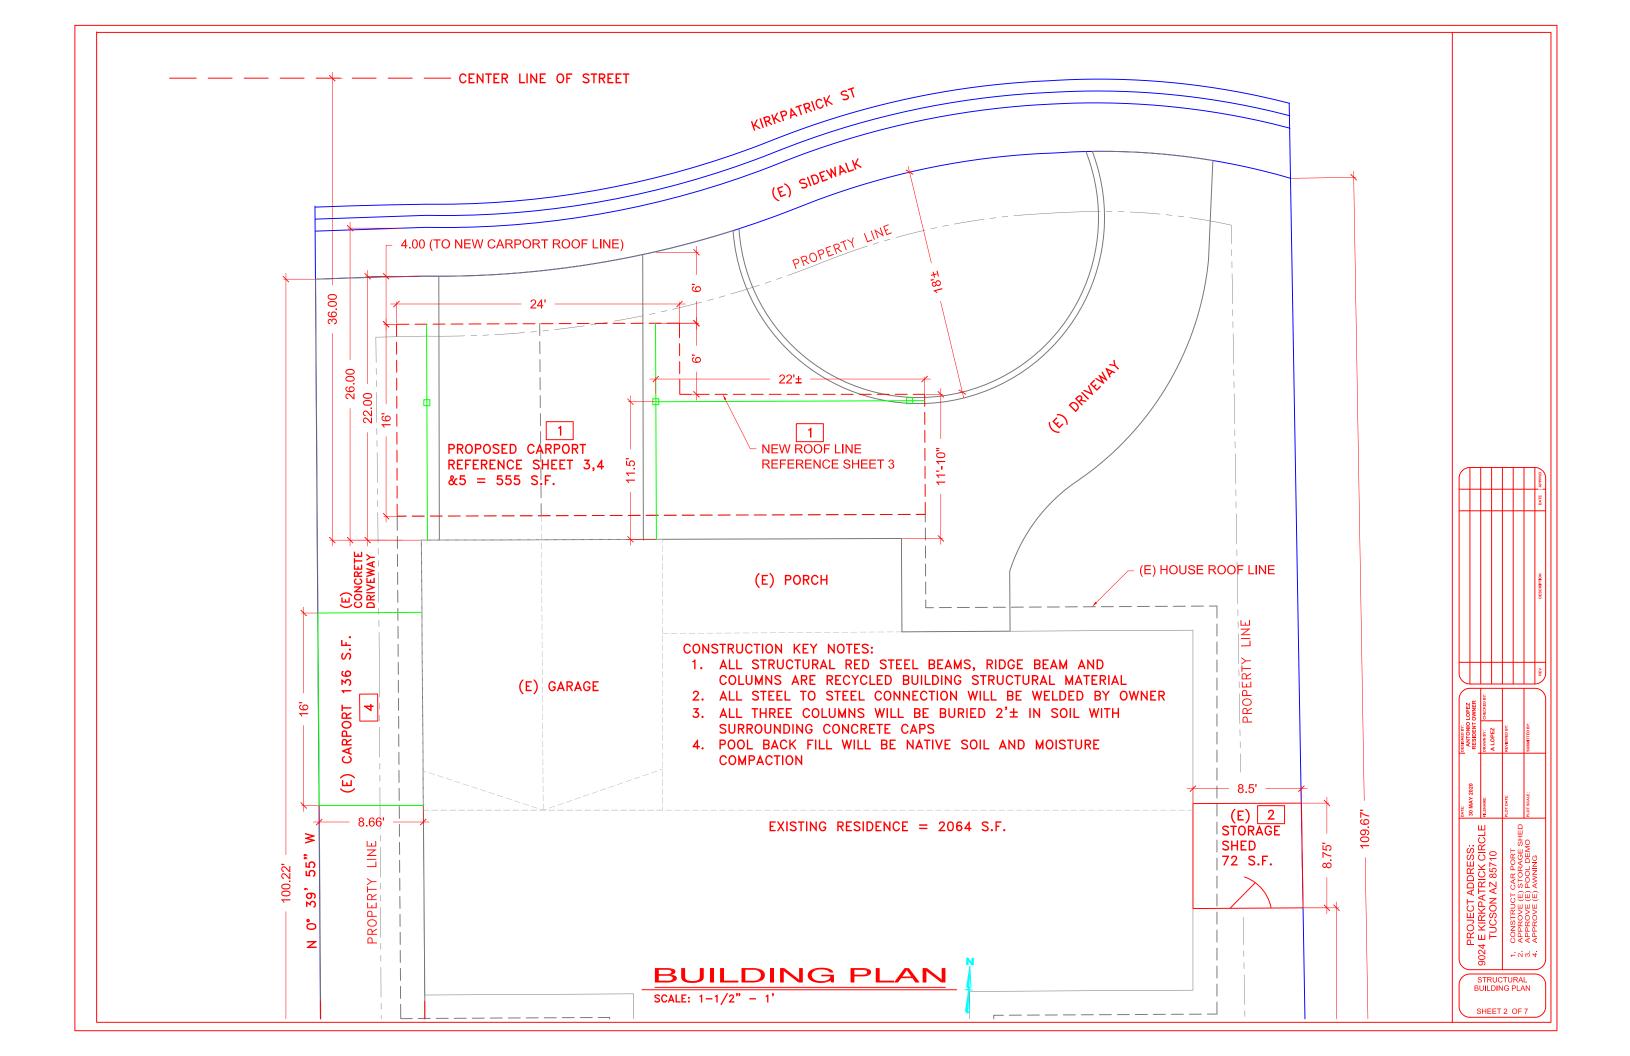

**EAST-BEAM/BEAM CONNECTION PLAN VIEW** 

SCALE: 1" - 1'-0"

WEST-BEAM/BEAM CONNECTION **PLAN VIEW** 

SCALE: 1" - 1'-0"

-2" X 6" PRESSURE TREATED BEAM MOUNTED TO GARAGE EXTERIOR BLOCK WALL W/SIMPSON TIES TO TRUSSES 2" X 4" PRESSURE TREATED TRUSSES 4 EA WITH STEEL RECYCLED GARAGE DOOR ATTACHED W/SIMPSON TIES TO TRUSSES-2" X 6" PRESSURE TREATED BEAM W/SIMPSON TIES TO TRUSSES-DECORATIVE 1" X 1" IRON SUPPORTS 4 EA-

4' TALL CMU STUCCOED 8 X 8 BLOCK WALL-