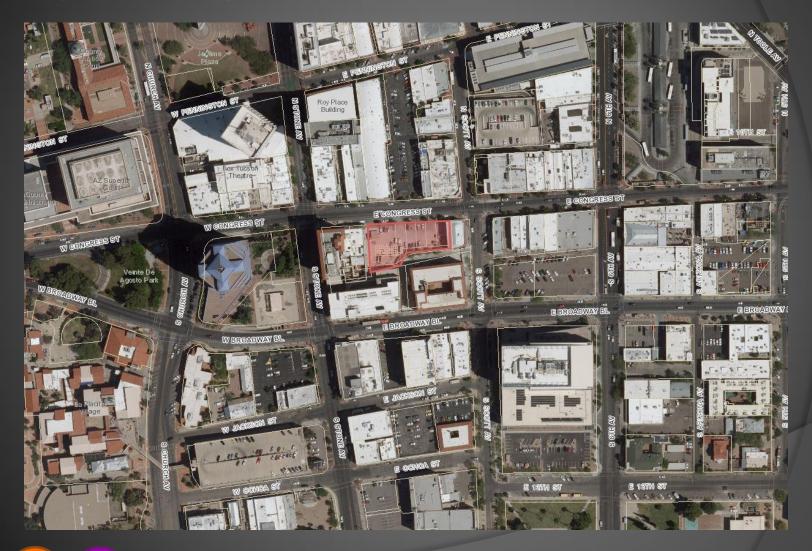

# What's City Park?

City Park is a mixed-use, transit oriented development consisting of Tucson's best dining, entertainment, office and retail space.

27,000± sf

Interior Food Hall, Restaurant and Retail Space