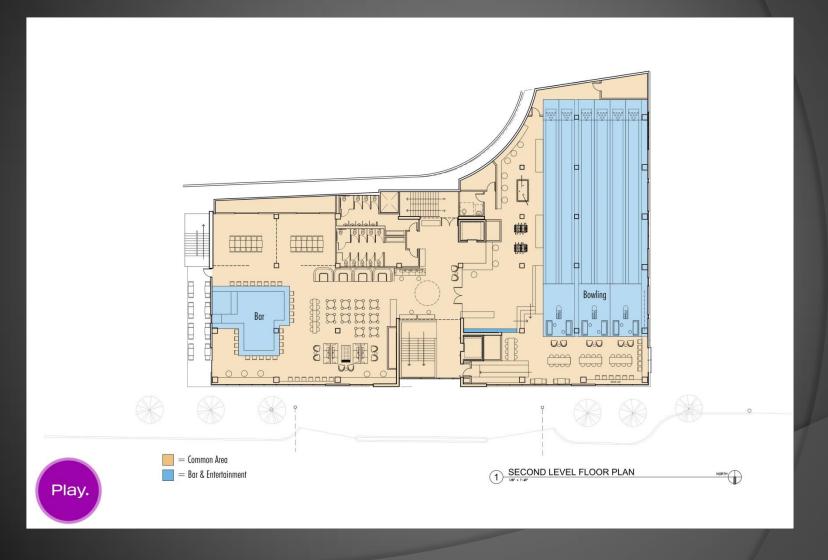

#### NORTH ELEVATION



60 E CONGRESS 40 E CONGRESS 20 E CONGRESS











# WHAT'S CITY PARK?



# What's City Park?

City Park is a mixed-use, transit oriented development consisting of Tucson's best dining, entertainment, office and retail space.



27,000± sf

Interior Food Hall, Restaurant and Retail Space



31,650± sf

Indoor & Outdoor Entertainment & Meeting Space



Up to
42,400± sf
Creative
Office Lofts



### FOOD HALL FLOOR PLAN





# FOOD HALL CONCEPTS













# 2<sup>ND</sup> LEVEL FLOOR PLAN





# **BOWLING ALLEY CONCEPTS**





### OFFICE FLOOR PLAN





#### OFFICE FLOOR CONCEPTS













# ROOF TOP FLOOR PLAN



## ROOF TOP CONCEPTS













# City Park – Approval Progress

- 12/20/16 Mayor and Council unanimous vote to i. Consent to GPLET (8 year tax abatement) with Rio Nuevo and ii. Terminate Condominium Plat and approve new Block Plat
- 12/23/16 Condominium Plat terminated and new Block Plat Recorded
- 1/24/17 Rio Nuevo Board approval to finalize and execute documents and break ground on or before 2/28/17
- $\circ$  1/26/17 Submit 100% construction documents for core and shell permit
- 2/1/17 (projected)
  - Development Plan approval (subject to IID approval)
  - Grading Permit issued
- GROUND BREAKING Subject Only to Tri-Party Legal Documentation (Rio Nuevo, Ban