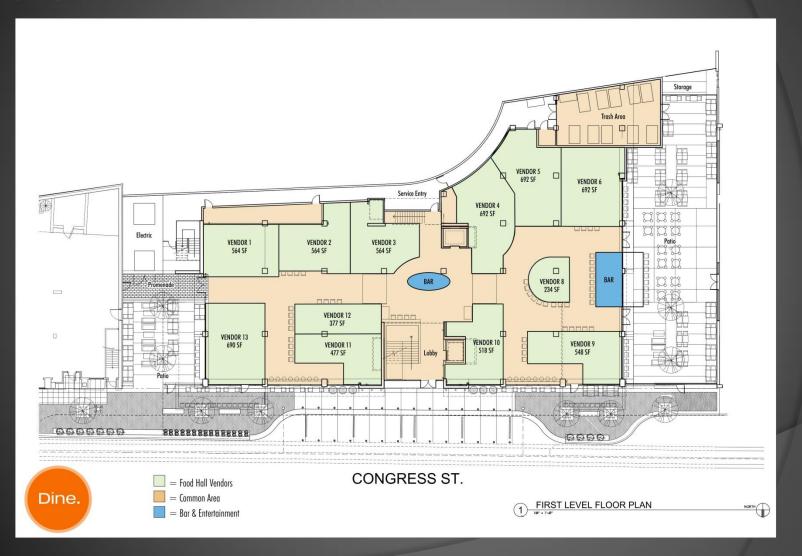

#### NORTH ELEVATION



60 E CONGRESS 40 E CONGRESS 20 E CONGRESS











# WHAT'S CITY PARK?



# What's City Park?

City Park is a mixed-use, transit oriented development consisting of Tucson's best dining, entertainment, office and retail space.



27,000± sf

Interior Food Hall, Restaurant and Retail Space



31,650± sf

Indoor & Outdoor Entertainment & Meeting Space



Up to
42,400± sf
Creative
Office Lofts



### FOOD HALL FLOOR PLAN





# FOOD HALL CONCEPTS













# 2<sup>ND</sup> LEVEL FLOOR PLAN





# **BOWLING ALLEY CONCEPTS**





### OFFICE FLOOR PLAN





#### OFFICE FLOOR CONCEPTS













# ROOF TOP FLOOR PLAN



## ROOF TOP CONCEPTS













# City Park – Approval Progress

- 12/20/16 Mayor and Council unanimous vote to i. Consent to GPLET (8 year tax abatement) with Rio Nuevo and ii. Terminate Condominium Plat and approve new Block Plat
- 12/23/16 Condominium Plat terminated and new Block Plat Recorded
- 1/24/17 Rio Nuevo Board approval to finalize and execute documents and break ground on or before 2/28/17
- $\circ$  1/26/17 Submit 100% construction documents for core and shell permit
- 2/1/17 (projected)
  - Development Plan approval (subject to IID approval)
  - Grading Permit issued
- GROU