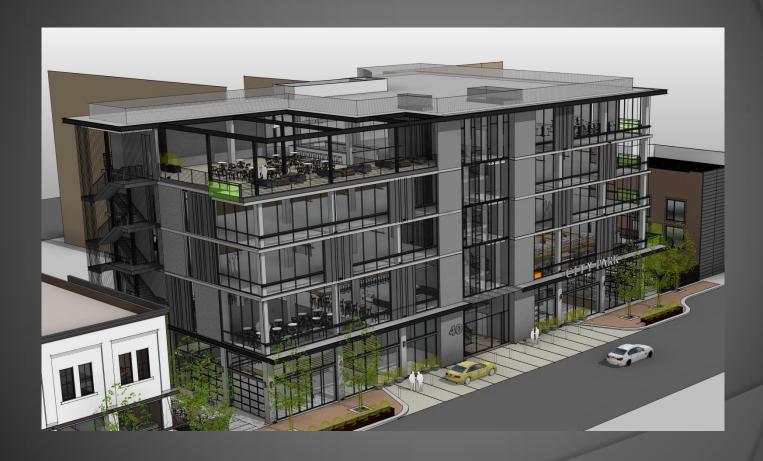

# What's City Park?

City Park is a mixed-use, transit oriented development consisting of Tucson's best dining, entertainment, office and retail space.

27,000± sf

Interior Food Hall, Restaurant and Retail Space

31,650± sf

Indoor & Outdoor Entertainment & Meeting Space

Up to
42,400± sf
Creative
Office Lofts