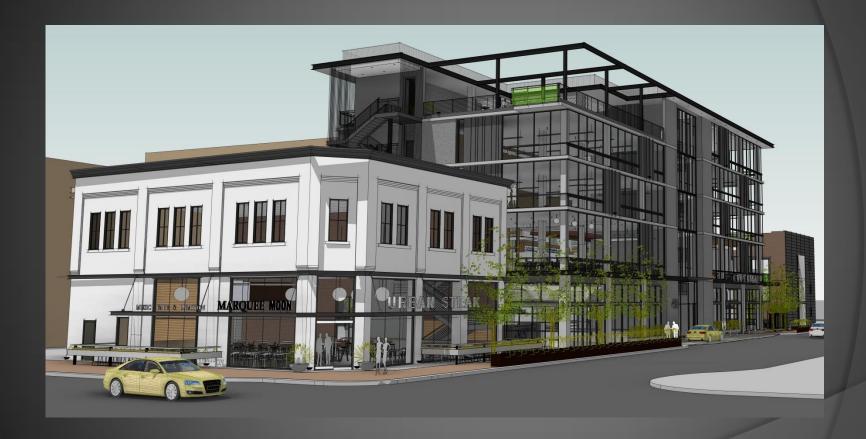

# What's City Park?

City Park is a mixed-use, transit oriented development consisting of Tucson's best dining, entertainment, office and retail space.

27,000± sf

Interior Food Hall, Restaurant and Retail Space

31,650± sf

Indoor & Outdoor Entertainment & Meeting Space

Up to
42,400± sf
Creative
Office Lofts