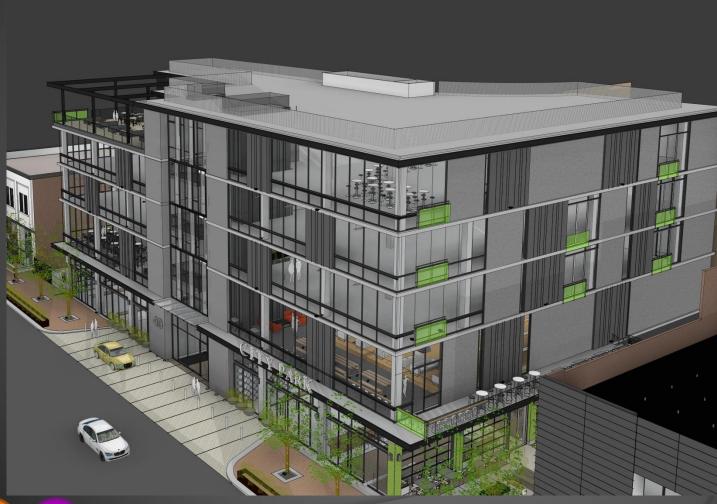

# What's City Park?

City Park is a mixed-use, transit oriented development consisting of Tucson's best dining, entertainment, office and retail space.

27,000± sf

Interior Food Hall, Restaurant and Retail Space

31,650± sf

Indoor & Outdoor Entertainment & Meeting Space

Up to
42,400± sf
Creative
Office Lofts