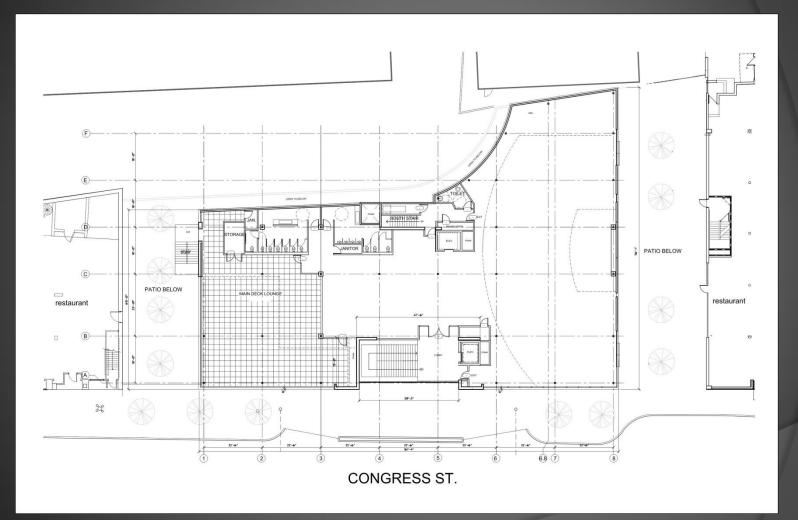

#### NORTH ELEVATION



60 E CONGRESS 40 E CONGRESS 20 E CONGRESS











# WHAT'S CITY PARK?



# What's City Park?

City Park is a mixed-use, transit oriented development consisting of Tucson's best dining, entertainment, office and retail space.



27,000± sf

Interior Food Hall, Restaurant and Retail Space



31,650± sf

Indoor & Outdoor Entertainment & Meeting Space



Up to
42,400± sf
Creative
Office Lofts



### FOOD HALL FLOOR PLAN





# FOOD HALL CONCEPTS













# 2<sup>ND</sup> LEVEL FLOOR PLAN





# **BOWLING ALLEY CONCEPTS**





### OFFICE FLOOR PLAN





#### OFFICE FLOOR CONCEPTS













# ROOF TOP FLOOR PLAN



## ROOF TOP CONCEPTS













# City Park – Approval Progress

- 12/20/16 Mayor and Council unanimous vote to i. Consent to GPLET (8 year tax abatement) with Rio Nuevo and ii. Terminate Condominium Plat and approve new Block Plat
- 12/23/16 Condominium Plat terminated and new Block Plat Recorded
- 1/24/17 Rio Nuevo Board approval to finalize and execute documents and break ground on or before 2/28/17
- $\circ$  1/26/17 Submit 100% construction documents for core and shell permit
- 2/1/17 (projected)
  - Development Plan approval (subject to IID approval)
  - Grading Permit issued
- GROUND BREAKING Subject Only to Tri-Party Legal Documentation (Rio Nuevo, Bank of Tucson and BP City Park Investors) and Close of Escrow
- \*Note Bank of Tucson loan and equity commitments have already bee