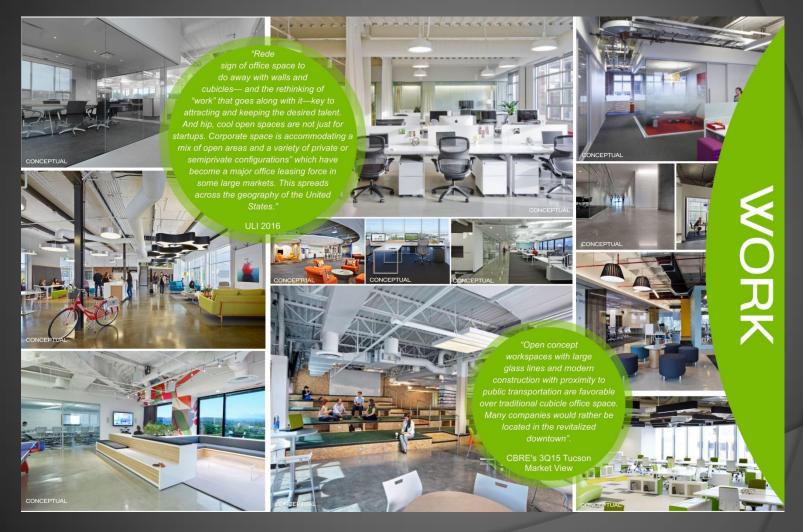

#### NORTH ELEVATION



60 E CONGRESS 40 E CONGRESS 20 E CONGRESS











# WHAT'S CITY PARK?



# What's City Park?

City Park is a mixed-use, transit oriented development consisting of Tucson's best dining, entertainment, office and retail space.



27,000± sf

Interior Food Hall, Restaurant and Retail Space



31,650± sf

Indoor & Outdoor Entertainment & Meeting Space



Up to
42,400± sf
Creative
Office Lofts



### FOOD HALL FLOOR PLAN





# FOOD HALL CONCEPTS













# 2<sup>ND</sup> LEVEL FLOOR PLAN





# **BOWLING ALLEY CONCEPTS**





### OFFICE FLOOR PLAN





#### OFFICE FLOOR CONCEPTS













# ROOF TOP FLOOR PLAN



## ROOF TOP CONCEPTS













# City Park – Approval Progress

- 12/20/16 Mayor and Council unanimous vote to i. Consent to GPLET (8 year tax abatement) with Rio Nuevo and ii. Terminate Condominium Plat and approve new Block Plat
- 12/23/16 Condominium Plat terminated and new Block Plat Recorded
- 1/24/17 Rio Nuevo Board approval to finalize and execute documents and break ground on or before 2/28/17
- $\circ$  1/26/17 Submit 100% construction documents for core and shell permit
- 2/1/17 (projected)
  - Development Plan approval (subject to IID approval)
  - Grading Permit issued
- GROUND BREAKING Subject Only to Tri-Party Legal Documentation (Rio Nuevo, Bank of Tucson and BP City Park Investors) and Close of Escrow
- \*Note Bank of Tucson loan and