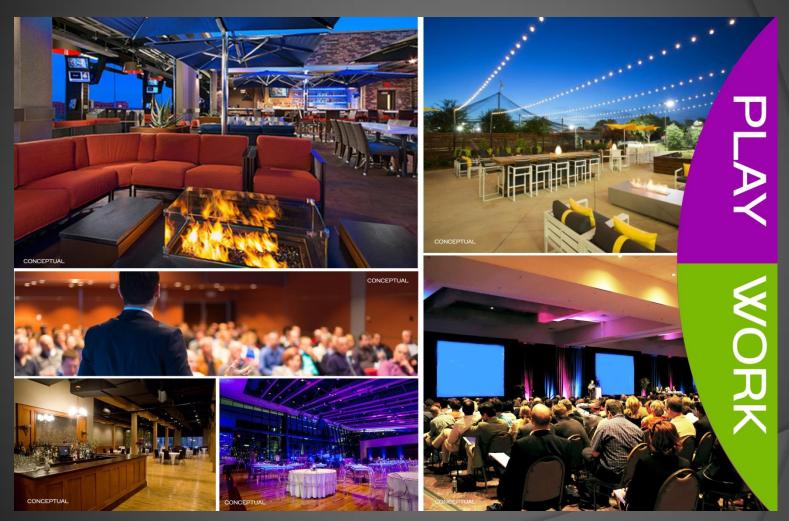

#### NORTH ELEVATION



60 E CONGRESS 40 E CONGRESS 20 E CONGRESS











# WHAT'S CITY PARK?



# What's City Park?

City Park is a mixed-use, transit oriented development consisting of Tucson's best dining, entertainment, office and retail space.



27,000± sf

Interior Food Hall, Restaurant and Retail Space



31,650± sf

Indoor & Outdoor Entertainment & Meeting Space



Up to
42,400± sf
Creative
Office Lofts



### FOOD HALL FLOOR PLAN





# FOOD HALL CONCEPTS













# 2<sup>ND</sup> LEVEL FLOOR PLAN





# **BOWLING ALLEY CONCEPTS**





### OFFICE FLOOR PLAN





#### OFFICE FLOOR CONCEPTS













# ROOF TOP FLOOR PLAN



## ROOF TOP CONCEPTS













# City Park – Approval Progress

- 12/20/16 Mayor and Council unanimous vote to i. Consent to GPLET (8 year tax abatement) with Rio Nuevo and ii. Terminate Condominium Plat and approve new Block Plat
- 12/23/16 Condominium Plat terminated and new Block Plat Recorded
- 1/24/17 Rio Nuevo Board approval to finalize and execute documents and break ground on or before 2/28/17
- $\circ$  1/26/17 Submit 100% construction documents for core and shell permit
- 2/1/17 (projected)
  - Development Plan approval (subject to IID approval)
  - Grading Permit issued
- GROUND BREAKING Subject Only to Tri-Party Legal Documentation (Rio Nuevo, Bank of Tucson and BP City Park Investors) and Close of Escrow
- \*Note Bank of Tucson loan and equity commitments have already been secured











###