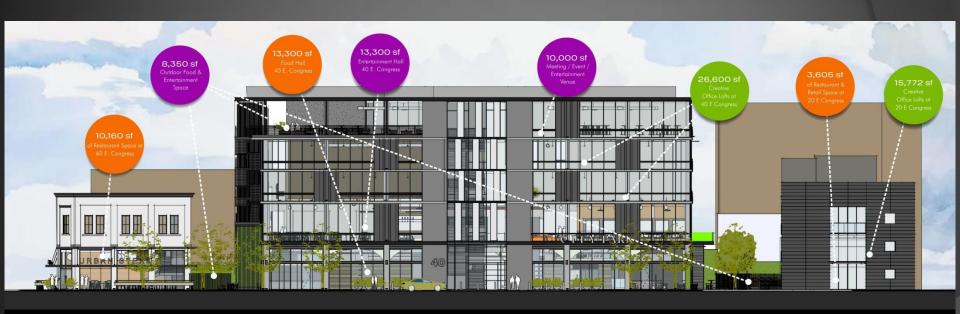

#### NORTH ELEVATION

60 E CONGRESS 40 E CONGRESS 20 E CONGRESS

# What's City Park?

City Park is a mixed-use, transit oriented development consisting of Tucson's best dining, entertainment, office and retail space.

27,000± sf

Interior Food Hall, Restaurant and Retail Space

31,650± sf

Indoor & Outdoor Entertainment & Meeting Space

Up to
42,400± sf
Creative
Office Lofts