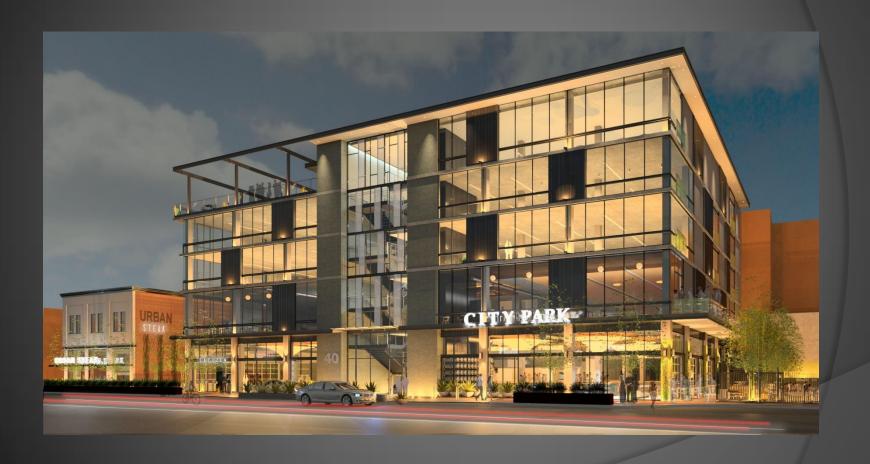

# What's City Park?

City Park is a mixed-use, transit oriented development consisting of Tucson's best dining, entertainment, office and retail space.

27,000± sf

Interior Food Hall, Restaurant and Retail Space

31,650± sf

Indoor & Outdoor Entertainment & Meeting Space

Up to
42,400± sf
Creative
Office Lofts