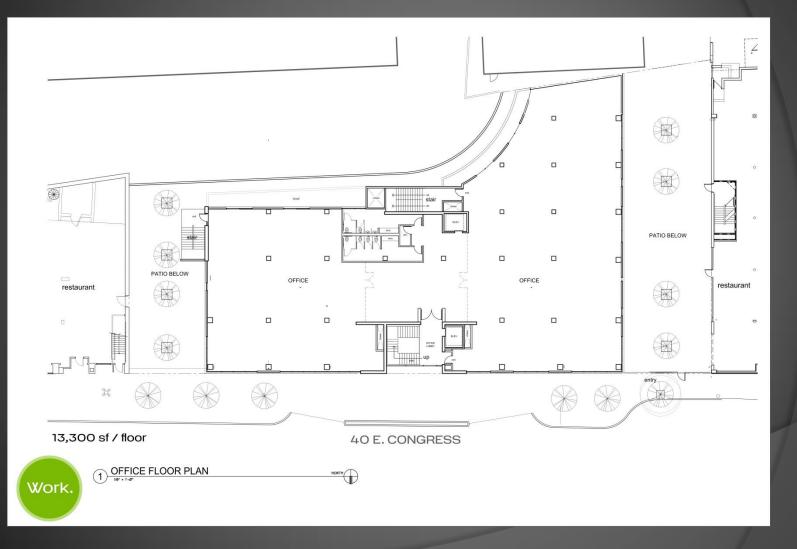

#### NORTH ELEVATION



60 E CONGRESS 40 E CONGRESS 20 E CONGRESS











# WHAT'S CITY PARK?



# What's City Park?

City Park is a mixed-use, transit oriented development consisting of Tucson's best dining, entertainment, office and retail space.



27,000± sf

Interior Food Hall, Restaurant and Retail Space



31,650± sf

Indoor & Outdoor Entertainment & Meeting Space



Up to
42,400± sf
Creative
Office Lofts



### FOOD HALL FLOOR PLAN





# FOOD HALL CONCEPTS













# 2<sup>ND</sup> LEVEL FLOOR PLAN





# **BOWLING ALLEY CONCEPTS**





### OFFICE FLOOR PLAN





#### OFFICE FLOOR CONCEPTS













# ROOF TOP FLOOR PLAN



## ROOF TOP CONCEPTS













# City Park – Approval Progress

- 12/20/16 Mayor and Council unanimous vote to i. Consent to GPLET (8 year tax abatement) with Rio Nuevo and ii. Terminate Condominium Plat and approve new Block Plat
- 12/23/16 Condominium Plat terminated and new Block Plat Recorded
- 1/24/17 Rio Nuevo Board approval to finalize and execute documents and break ground on or before 2/28/17
- $\circ$  1/26/17 Submit 100% construction documents for core and shell permit
- 2/1/17 (projected)
  - Development Plan approval (subject to IID approval)
  - Grading Permit issued
- GROUND BREAKING Subject Only to Tri-Party Legal Documentation (Rio Nuevo, Bank of Tucson and BP City Park Investors) and Close of Escrow
-