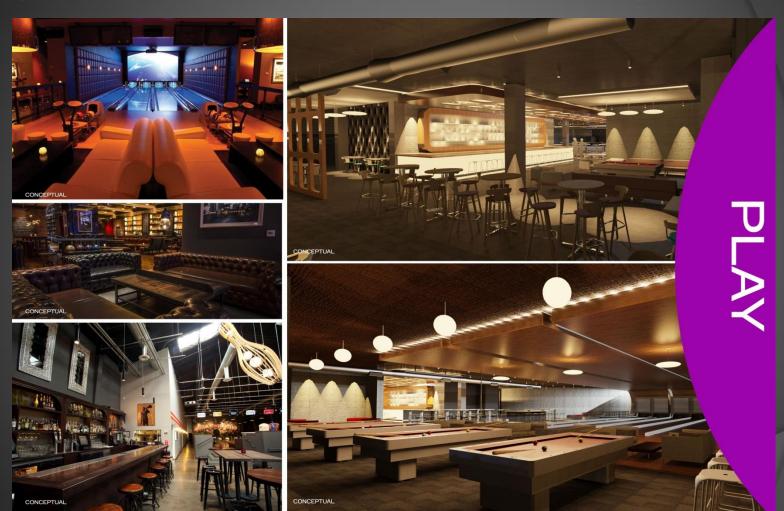

#### NORTH ELEVATION



60 E CONGRESS 40 E CONGRESS 20 E CONGRESS











# WHAT'S CITY PARK?



# What's City Park?

City Park is a mixed-use, transit oriented development consisting of Tucson's best dining, entertainment, office and retail space.



27,000± sf

Interior Food Hall, Restaurant and Retail Space



31,650± sf

Indoor & Outdoor Entertainment & Meeting Space



Up to
42,400± sf
Creative
Office Lofts



### FOOD HALL FLOOR PLAN





# FOOD HALL CONCEPTS













# 2<sup>ND</sup> LEVEL FLOOR PLAN





# **BOWLING ALLEY CONCEPTS**





### OFFICE FLOOR PLAN





#### OFFICE FLOOR CONCEPTS













# ROOF TOP FLOOR PLAN



## ROOF TOP CONCEPTS













# City Park – Approval Progress

- 12/20/16 Mayor and Council unanimous vote to i. Consent to GPLET (8 year tax abatement) with Rio Nuevo and ii. Terminate Condominium Plat and approve new Block Plat
- 12/23/16 Condominium Plat terminated and new Block Plat Recorded
- 1/24/17 Rio Nuevo Board approval to finalize and execute documents and break ground on or before 2/28/17
- $\circ$  1/26/17 Submit 100% construction documents for core and shell permit
- 2/1/17 (projected)
  - Development Plan approval (subject to IID approval)
  - Grading Permit issued
- GROUND BREAKING Subject Only to Tri-Party Legal Documentation (Rio Nuevo, Bank of Tucson and BP City Park Inves