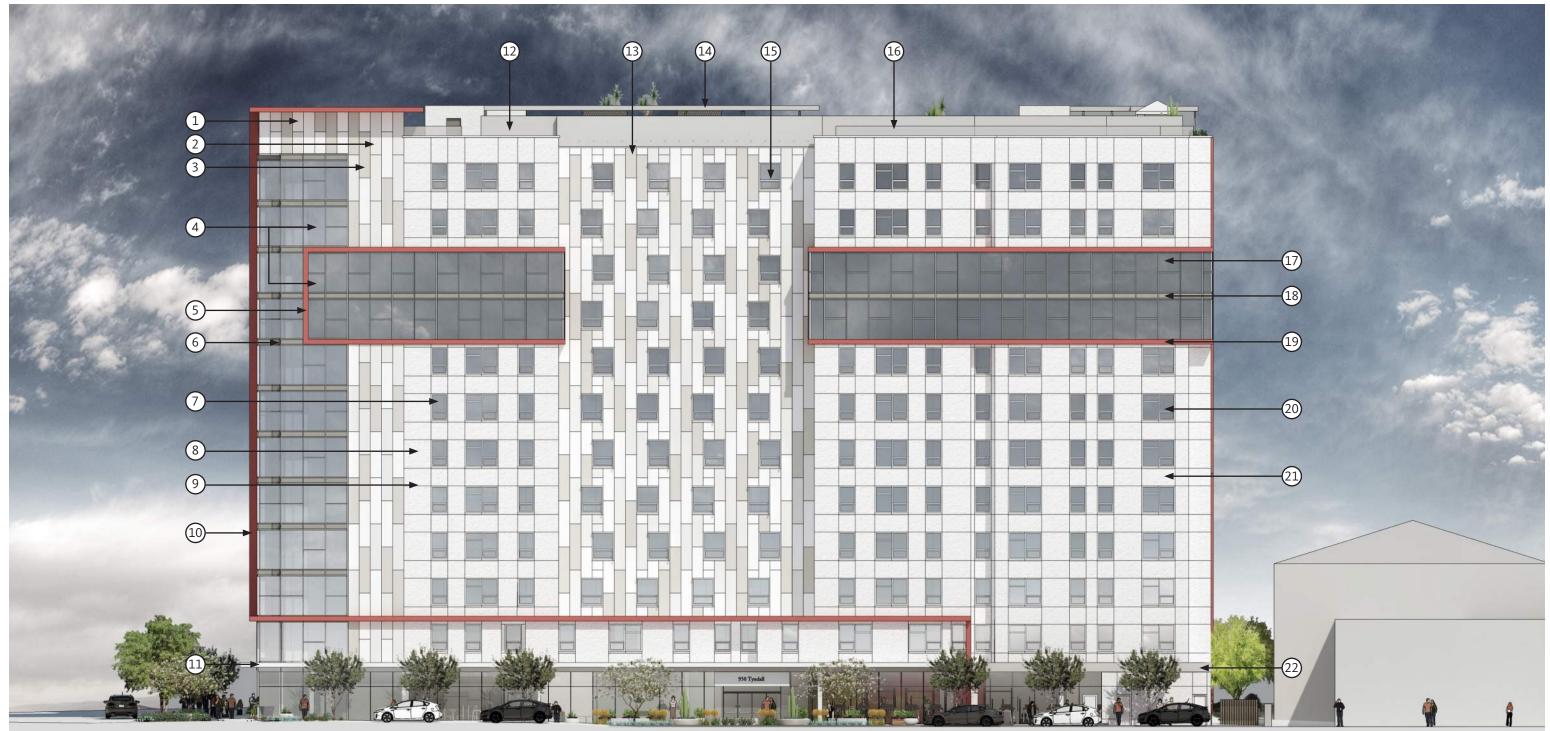

#### EXTERIOR MATERIAL LEGEND

- 1. White metal panel cladding. Powder coated matte finish.
- 2. Light grey metal panel cladding. Powder coated matte finish.
- 3. Dark grey metal panel cladding. Powder coated matte finish. 4. Full height architectural storefront window system; Alumi-
- num with low E glass. 5. Extruded Frame (6"d x 12"w typ.), Architectural aluminum

6. Window wall cap. Aluminum paint finish. low E glass; Operable, powder coat finish. 9. Stucco facade control joints.

- 10. Stucco frame, red color.
- brake metal, powder coated finish, painted to match red stucco. 11. Pre-engineered, shop fabricated metal canopy.

12. Stucco screening wall/ noise barrier. 7. Architectural Thermal Aluminum Windows, with 13. Metal panel cladding. Same configuration as #1 - #3. 14. Metal frame structure with metal mesh shading. 8. Stucco facade, white color with textured finish. 15. Architectural Thermal Aluminum Windows, with low 19. Extruded Frame (6"d x 12" w typ.), Architec-E glass; Operable, powder coat finish. 16. Rooftop mechanical units screened by #12

17. Full height architectural storefront window 20. Architectural Thermal Aluminum Windows, system; Aluminum with low E glass. with low E glass; Operable, powder coat finish. 18. Window wall cap. Aluminum paint finish. 21. Stucco facade, white color with textured finish. tural aluminum brake metal, powder coat finish, 22. Metal panel cladding, same as #2. painted to match red stucco.