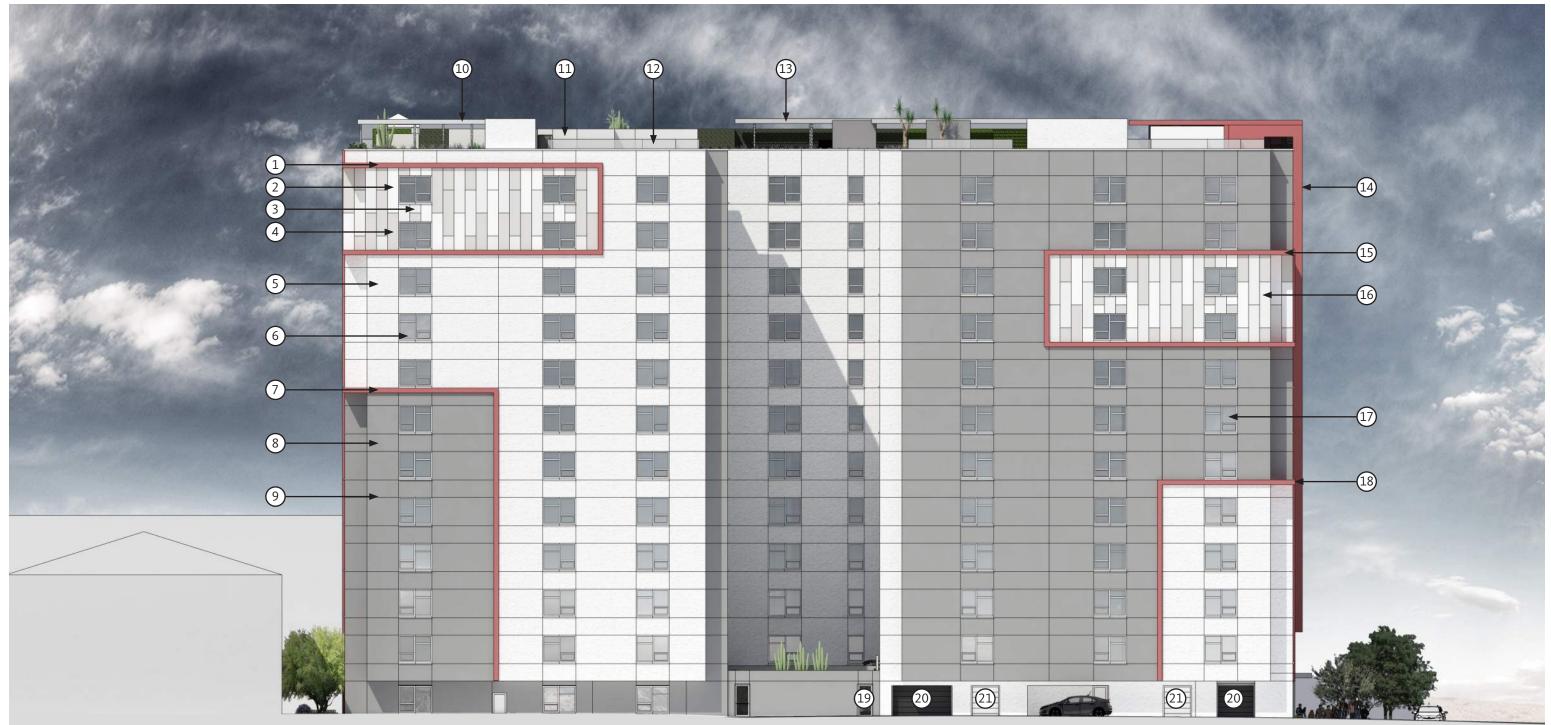

Ξ **TC** South Elevation - Material Location

20. Stucco frame, red color. 21. Architectural Thermal Aluminum Windows, with low E glass; Operable, powder 18. Dark grey metal panel cladding. Powder coated matte finish. 22. Stucco facade, dark grey color with textured finish.

Tucson, Arizona 17, Oct.

#### EXTERIOR MATERIAL LEGEND

- 1. Stucco frame, red color.
- 2. White metal panel cladding. Powder coated matte finish.
- 3. Light grey metal panel cladding. Powder coated matte finish. 9. Stucco facade control joints.
- 5. Stucco facade, white color with textured finish.
- 6. Architectural Thermal Aluminum Windows, with low E glass; 12. Rooftop mechanical units screened by #11. Operable, powder coat finish.
- 7. Stucco frame, red color.
- 8. Stucco facade, dark grey color with textured finish. 14. Stucco frame, red color.
- 4. Dark grey metal panel cladding. Powder coated matte finish. 10. Metal frame structure with metal mesh shading.
  - 11. Stucco screening wall/ noise barrier.
- 13. Metal frame structure with metal mesh shading.
- 15. Stucco frame, red color.
- 16. Metal panel cladding. Same configuration as #2 #4.
- 17. Architectural Thermal Aluminum Windows, with low E
- glass; Operable, powder coat finish.

## **Tucson Student Housing**

East Elevation - Material Location 18. Stucco frame, red color.

19. Glass door with aluminum frame.

20. Roller shutter door. Dark grey paint finish. 21. Roller shutter door. white paint finish.

#### EXTERIOR MATERIAL LEGEND

- 1. Stucco facade, dark grey color with textured finish.
- 2. Stucco frame, red color.
- 3. Metal panel cladding. Same configuration as #11 #13. 8. Aluminum shutter for make-up air shaft. 4. Architectural Thermal Aluminum Windows, with low E glass; Operable, powder coat finish.
- 5. Stucco frame, red color.

- 6. Stucco facade control joints.
- 7. Stucco facade, white color with textured finish.
- 9. Rooftop mechanical units screened by #10.
- 10. Stucco screening wall/ noise barrier.
- 12. Light grey metal panel cladding. Powder coated matte finish. 13. Dark grey metal panel cladding. Powder coated matte finish. 14. Full height architectural storefront window system; Aluminum with low E glass.
- 15. Window wall cap. Aluminum paint finish.
- 11. White metal panel cladding. Powder coated matte finish. 16. Architectural Thermal Aluminum Windows, with low E glass;

# **Tucson Student Housing**

Ξ

TC North Elevation - Material Location

Operable, powder coat finish. 17. Stucco frame, red color. 18. Pre-engineered, shop fabricated metal canopy. 19. Light grey metal panel cladding. Powder coated matte finish. 20. Metal garage door. Dark grey paint.