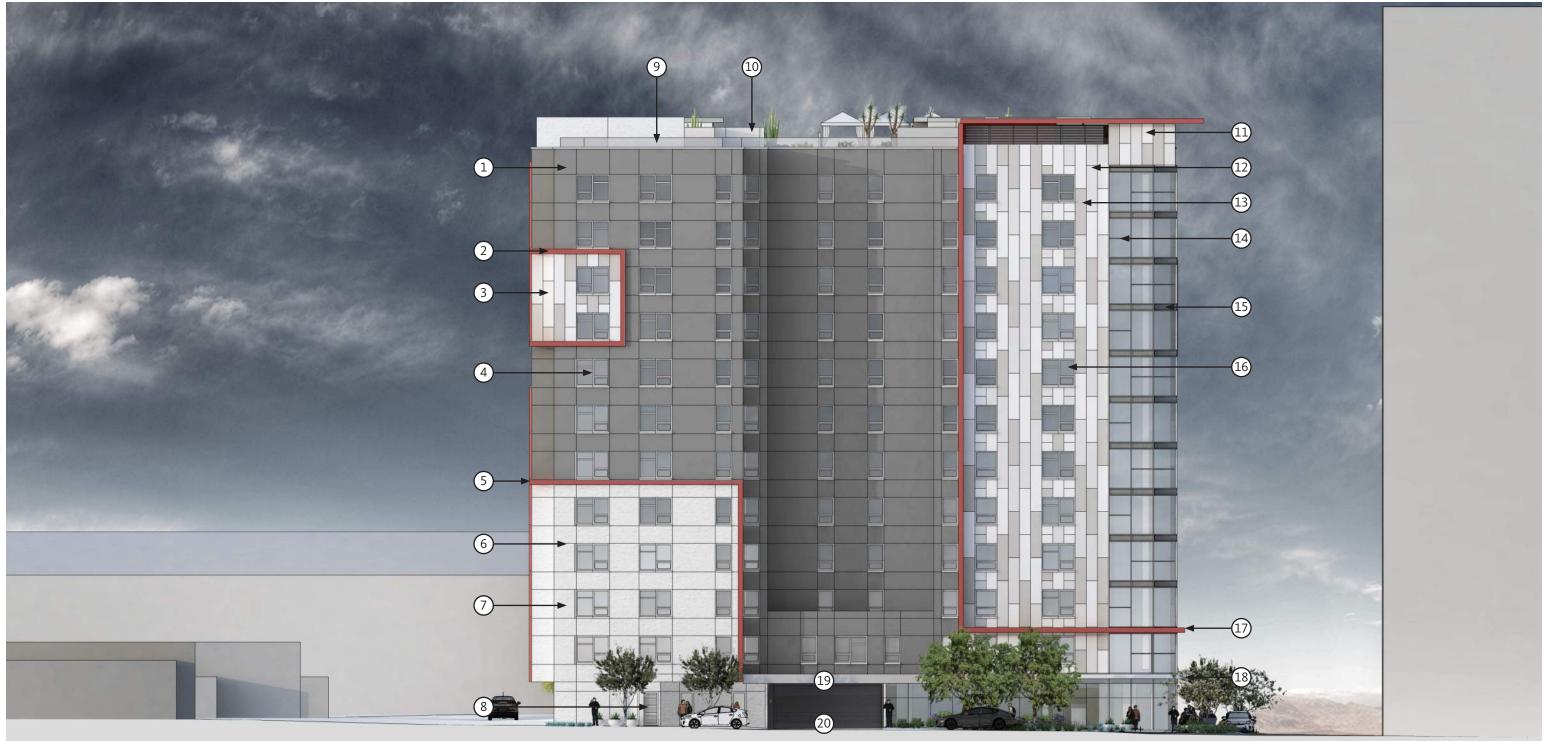

#### EXTERIOR MATERIAL LEGEND

- 1. White metal panel cladding. Powder coated matte finish.
- 2. Light grey metal panel cladding. Powder coated matte finish.
- 3. Dark grey metal panel cladding. Powder coated matte finish. 4. Full height architectural storefront window system; Alumi-
- num with low E glass. 5. Extruded Frame (6"d x 12"w typ.), Architectural aluminum

6. Window wall cap. Aluminum paint finish. low E glass; Operable, powder coat finish. 9. Stucco facade control joints.

- 10. Stucco frame, red color.
- brake metal, powder coated finish, painted to match red stucco. 11. Pre-engineered, shop fabricated metal canopy.

12. Stucco screening wall/ noise barrier. 7. Architectural Thermal Aluminum Windows, with 13. Metal panel cladding. Same configuration as #1 - #3. 14. Metal frame structure with metal mesh shading. 8. Stucco facade, white color with textured finish. 15. Architectural Thermal Aluminum Windows, with low 19. Extruded Frame (6"d x 12" w typ.), Architec-E glass; Operable, powder coat finish. 16. Rooftop mechanical units screened by #12

17. Full height architectural storefront window 20. Architectural Thermal Aluminum Windows, system; Aluminum with low E glass. with low E glass; Operable, powder coat finish. 18. Window wall cap. Aluminum paint finish. 21. Stucco facade, white color with textured finish. tural aluminum brake metal, powder coat finish, 22. Metal panel cladding, same as #2. painted to match red stucco.

### Tucson Student Housing Ш

TC West Elevation - Material Location

Tucson, Arizona 17, Oct.

9 10 (16) (1)(2)(19) 3 (4) (5) -20) (6)-(21) -(22) -