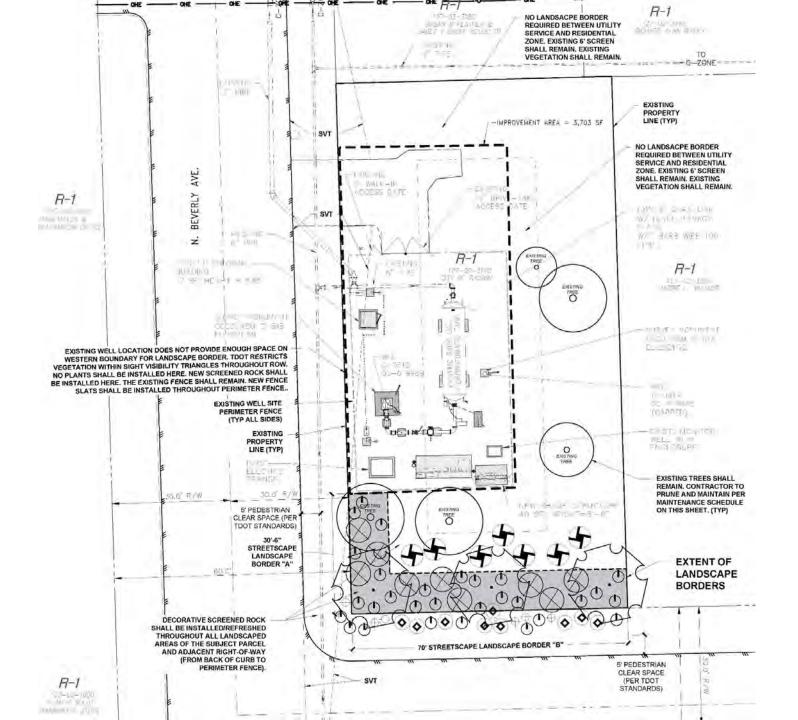

#### LANDSCAPE PLAN

#### PLANT SCHEDULE

|            | BOTANICAL NAME<br>COMMON NAME                                           | SIZE    | QTY  |
|------------|-------------------------------------------------------------------------|---------|------|
| TREES      | PROSOPIS GLANDULOSA<br>HONEY MESQUITE                                   | 15 Gal. | 3    |
| HRUBS —    |                                                                         |         |      |
| $\otimes$  | LEUCOPHYLLUM LANGMANIAE 'LYNN'S LEGACY'<br>LYNN'S LEGACY RIO BRAVO SAGE | 5 Gal.  | 9    |
| ٢          | LANTANA MONTEVIDENSIS 'WHITE'<br>TRAILING WHITE LANTANA                 | 5 Gal.  | 29   |
| CCENTS     |                                                                         |         |      |
| \$         | FEROCACTUS WISLIZENII<br>FISHHOOK BARREL CACTUS                         | 15 Gal. | 8    |
| ۲          | OPUNTIA BASILARIS<br>BEAVERTAIL PRICKLY PEAR                            | 15 Gal. | 8    |
| Ð          | OPUNTIA SANTA RITA TUBAC<br>TUBAC PURPLE PRICKLY PEAR                   | 15 Gal. | 7    |
| ROUND COVE | R                                                                       |         |      |
|            |                                                                         |         | 1700 |

NOT SHOWN DECORATIVE ROCK (DG): "SILVERBELL APACHE GOLD" BY KALAMAZOO MATERIALS. SIZE: 1"-2" SCREENED INSTALLED IN ALL LANDSCAPE AREAS. 1/4" MINUS INSTALLED THROUGHOUT 5' WIDE PEDESTRIAN CLEAR SPACE (BACK OF CURB) ALONG BEVERLY AND HAWTHORNE