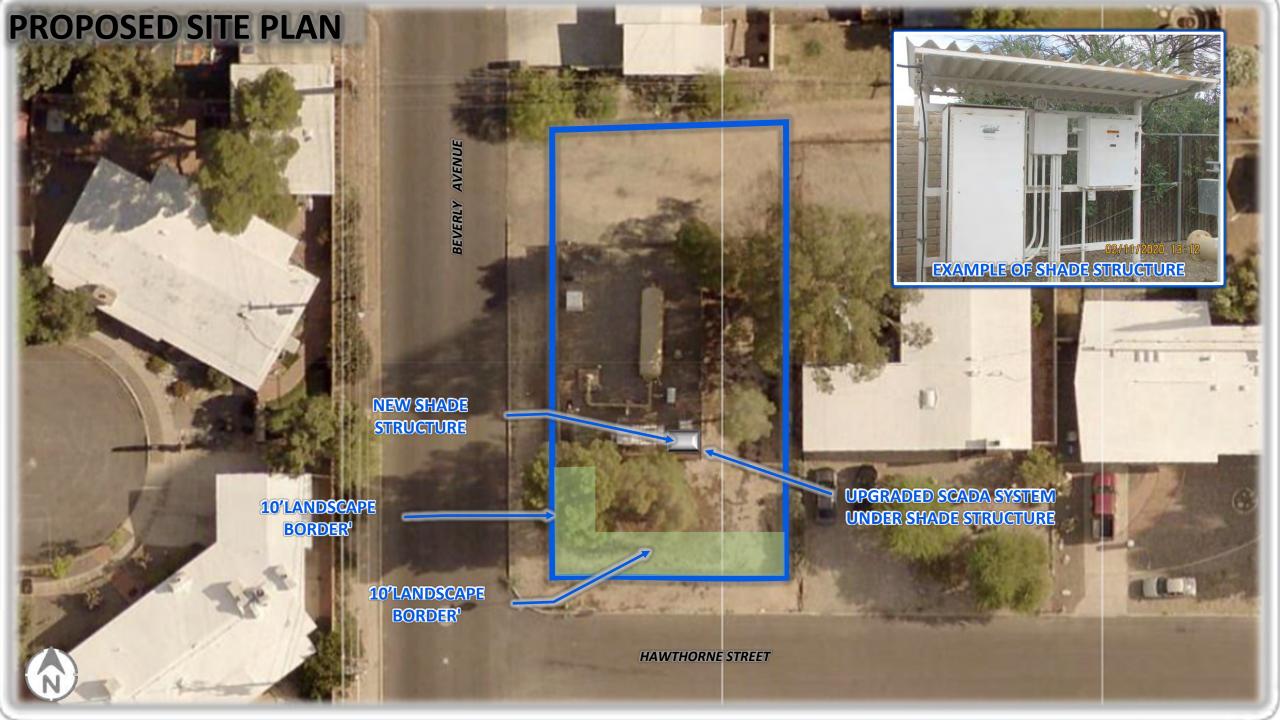

#### Gat (To Ren 3' Pedestrian

AVENUE

BEVERLY

Gate (To Remain)

12' Vehicular Gate (To Remain)

Disinfection System<sup>-</sup> ( To Remain)

> Well C-051B) (To remain)

> > Canopy Tree Screening (To Remain)

Well C-051A (To Remain)

6' Chain-link Fence with 1' Barbed Wire and Privacy Slats (To Remain)

5,000 GAL Hydro Tank (To Remain)

6' Chain-link Fence with 1' Barbed Wire and Privacy Slats (To Remain)

Electric Control Panel with 7' Existing Shade Structure (To Remain)

HAWTHORNE STREET