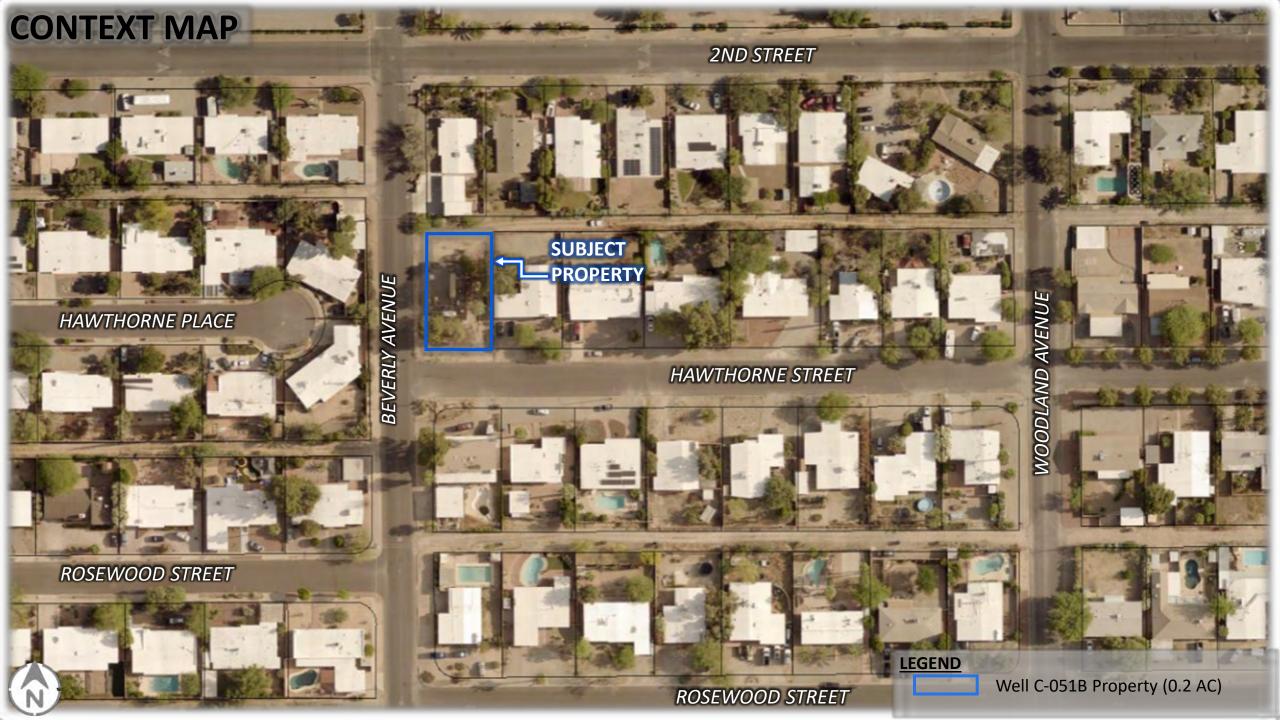

# WELL C-051B SCADA UPGRADES 5301 E Hawthorne Street

# WELL C-051B SCADA UPGRADES

5301 E Hawthorne Street

A proud part of the City of Tucson