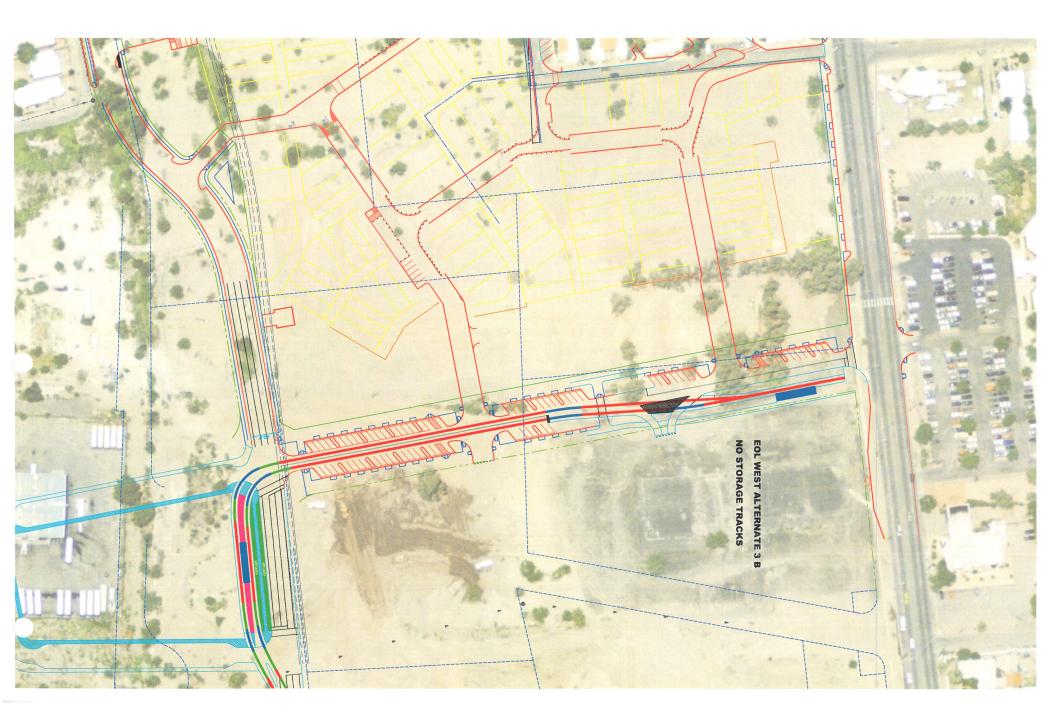

- The Modern Streetcar project, which will traverse the entire downtown area and is scheduled for completion by 2010
- Transportation projects such as the Fourth Avenue Underpass and Downtown Links, which provide opportunities to enhance downtown access and tie in other needed improvements
- An involved and motivated development community that is ready to work with the City to ensure that needed improvements are put in place and downtown can be a successful environment
- Funding sources both public and private that can be tapped to help finance needed improvements and ensure the ongoing success of downtown