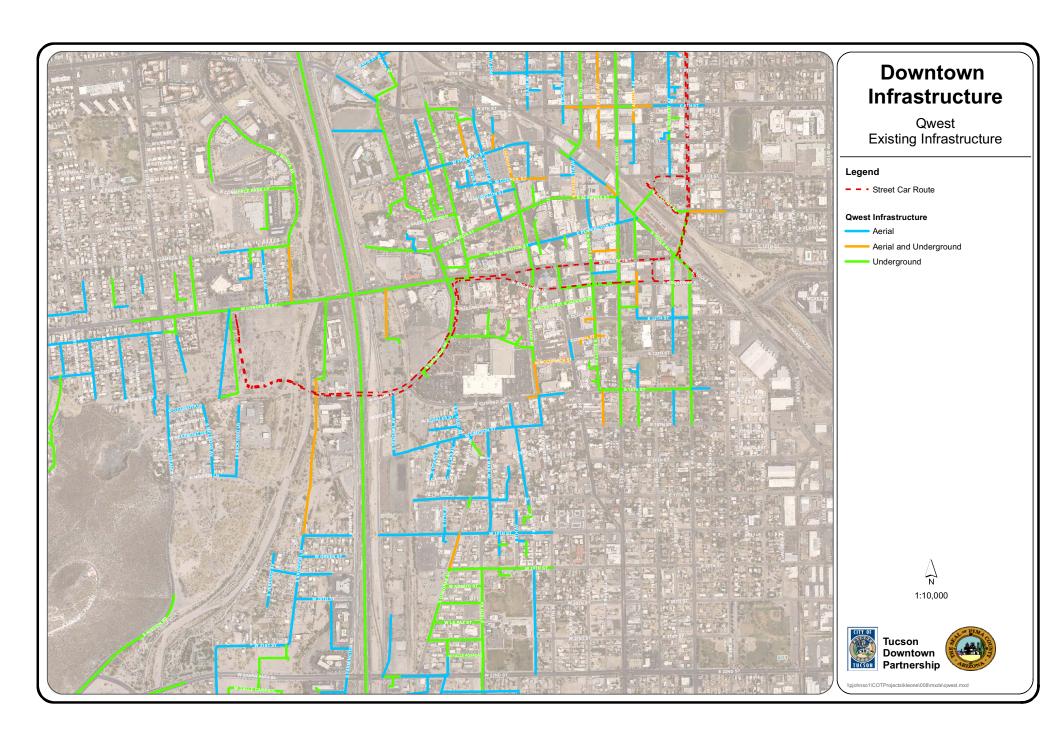

#### **PARTICIPANTS**

Study Coordination Tucson Downtown Partnership (TDP)

Consultants GLHN Architects and Engineers

HDR Engineering, Inc. Rob Paulus Architect

Private Utilities Arizona Fiber

AT&T

Cox Communications, Inc. Level 3 Communications

MCI/Verizon McLeod USA

Qwest Communications, Inc. Southwest Gas Corporation

Tucson Electric Power Company (Unisource)

Pima County County Administrator

Information Technology

Wastewater

City of Tucson City Manager

GLHN Architects and Engineers (GLHN), a frequent consultant to the City of Tucson for infrastructure analysis, was subcontracted to perform a limited Downtown Utility Master Plan Study. Through face-to-face meetings with the City of Tucson, Pima County, and area utilities, an order of magnitude capacity study and cost estimates to correct deficiencies was obtained.

Utilizing a map and square footage estimates of downtown developments anticipated over the next twenty years, GLHN surveyed the area utilities to:

- -Identify the current location, capacity and deficiencies in the downtown utility infrastructure system.
- -Identify the type and size of infrastructure upgrades necessary to support a phased, twenty-year development horizon for the downtown area.
- -Prepare a cost estimate for infrastructure improvements.
- -Examine the most recent alignment of the modern streetcar for its impact on belowstreet utilities.