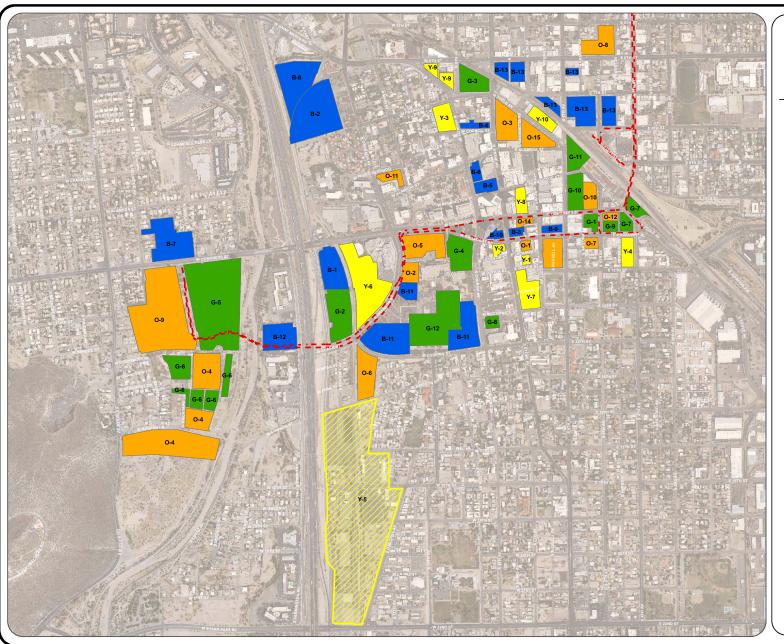

#### STUDY AREA

The Downtown Infrastructure Study project area is roughly bounded by Street Mary's Road/6<sup>th</sup> Street to the north, 4<sup>th</sup> Avenue/Barraza-Aviation Parkway to the east, 22<sup>nd</sup> Street to the south, and Mission Road/Grande Avenue to the west. For the exact study boundaries, please refer to the enclosed study area map.

As this study was primarily focused within the Rio Nuevo Tax Increment Finance District, the residential portions of Dunbar Springs, West University, Armory Park, Santa Rita, Santa Rosa, Barrio Viejo and Menlo Park were not surveyed. The mixed-commercial district situated north of West Congress Street and west of the Santa Cruz River Park was also not considered.