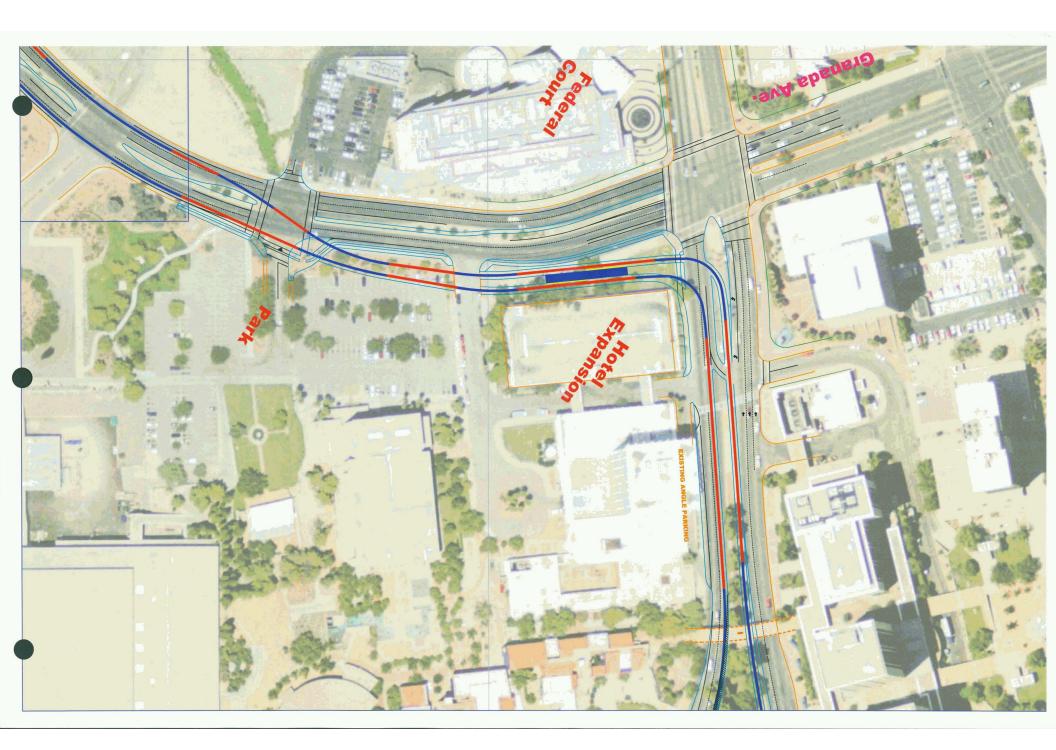

- The Modern Streetcar project, which will traverse the entire downtown area and is scheduled for completion by 2010
- Transportation projects such as the Fourth Avenue Underpass and Downtown Links, which provide opportunities to enhance downtown access and tie in other needed improvements
- An involved and motivated development community that is ready to work with the City to ensure that needed improvements are put in place and downtown can be a successful environment
- Funding sources both public and private that can be tapped to help finance needed improvements and ensure the ongoing success of downtown