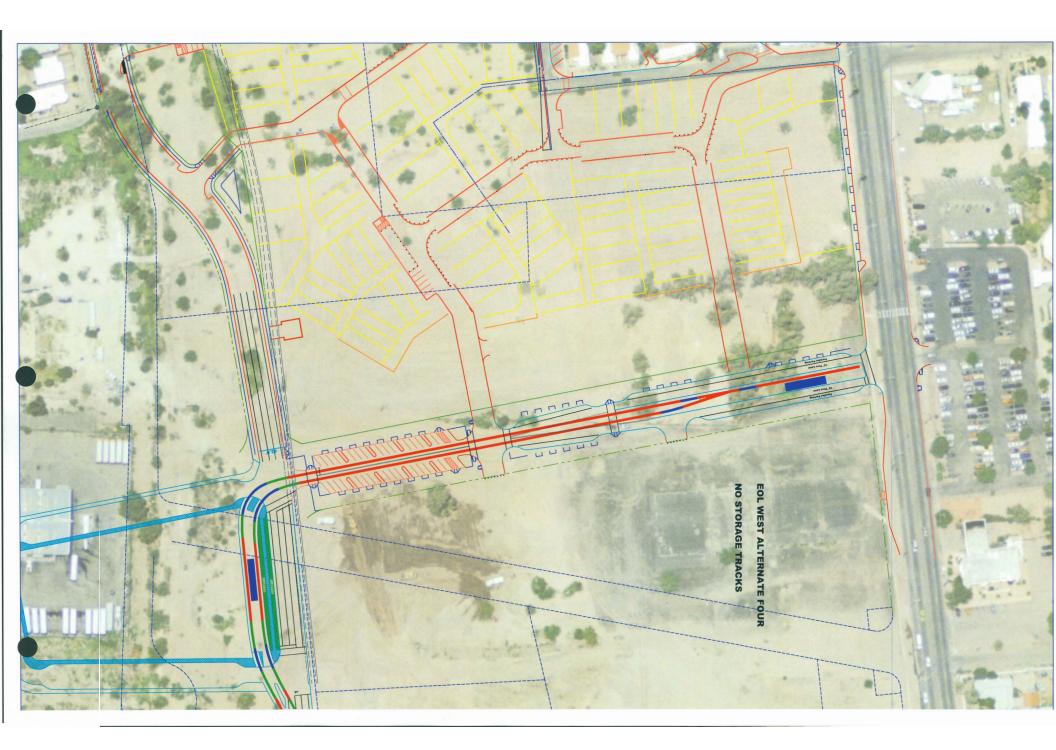

- The Modern Streetcar project, which will traverse the entire downtown area and is scheduled for completion by 2010
- Transportation projects such as the Fourth Avenue Underpass and Downtown Links, which provide opportunities to enhance downtown access and tie in other needed improvements
- An involved and motivated development community that is ready to work with the City to ensure that needed improvements are put in place and downtown can be a successful environment
- Funding sources both public and private that can be tapped to help finance needed improvements and ensure the ongoing success of downtown