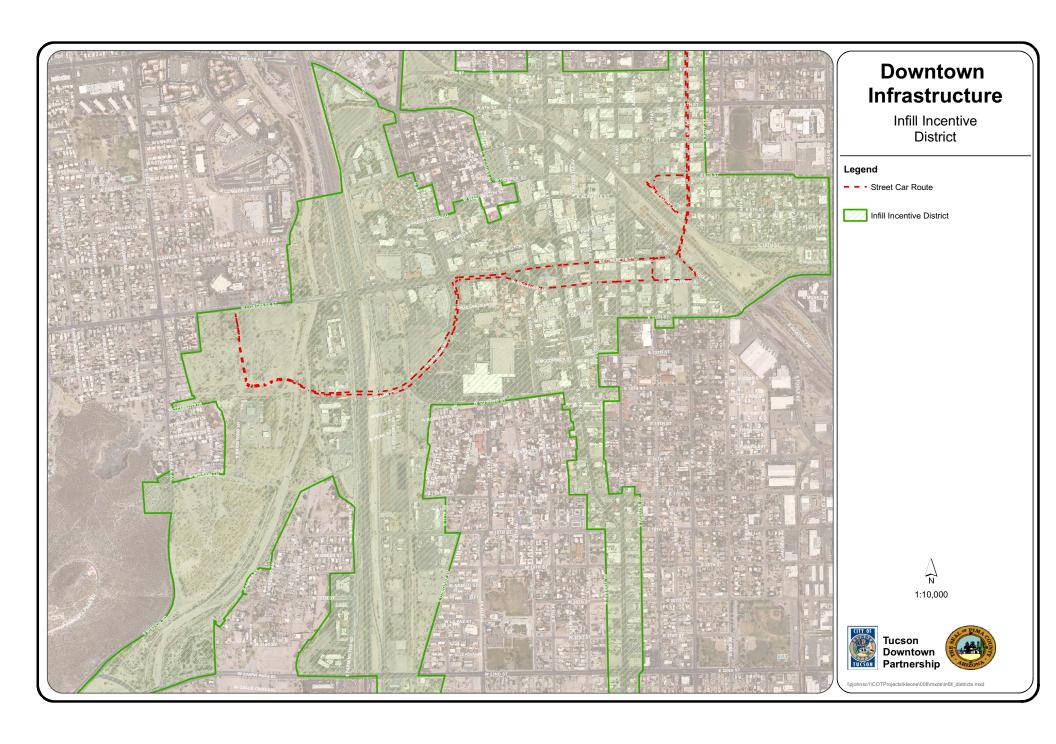

#### STUDY AREA

The Downtown Infrastructure Study project area is roughly bounded by Street Mary's Road/6<sup>th</sup> Street to the north, 4<sup>th</sup> Avenue/Barraza-Aviation Parkway to the east, 22<sup>nd</sup> Street to the south, and Mission Road/Grande Avenue to the west. For the exact study boundaries, please refer to the enclosed study area map.

As this study was primarily focused within the Rio Nuevo Tax Increment Finance District, the residential portions of Dunbar Springs, West University, Armory Park, Santa Rita, Santa Rosa, Barrio Viejo and Menlo Park were not surveyed. The mixed-commercial district situated north of West Congress Street and west of the Santa Cruz River Park was also not considered.