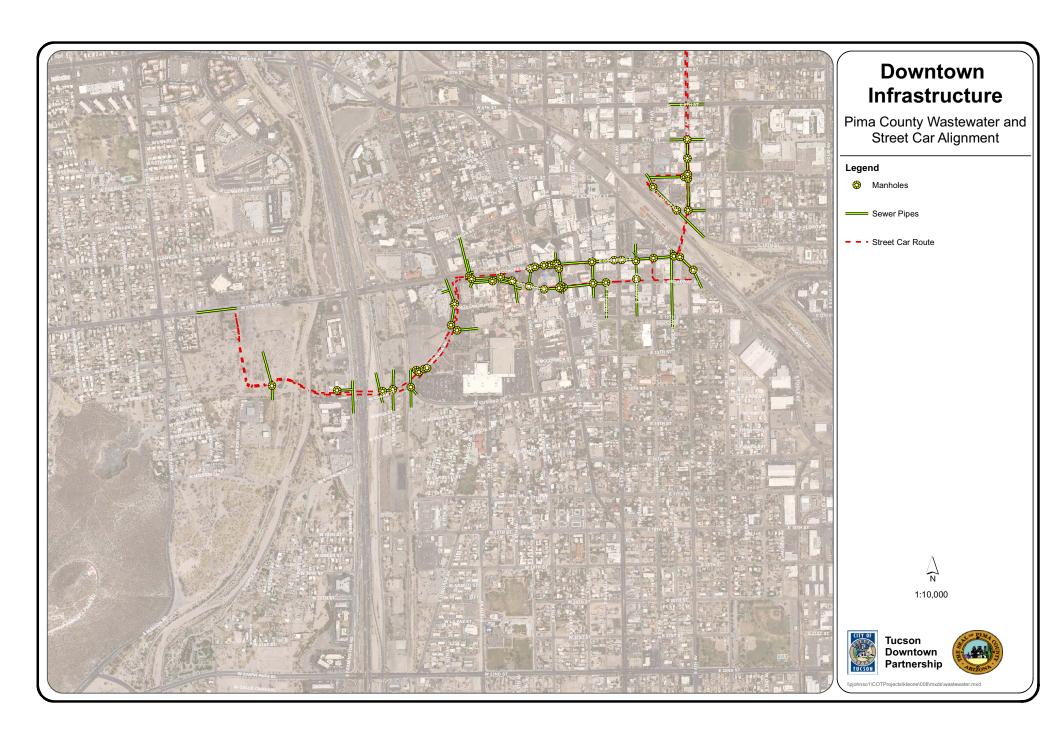

Utilizing a map and square footage estimates of downtown developments anticipated over the next twenty years, GLHN surveyed the area utilities to:

- -Identify the current location, capacity and deficiencies in the downtown utility infrastructure system.
- -Identify the type and size of infrastructure upgrades necessary to support a phased, twenty-year development horizon for the downtown area.
- -Prepare a cost estimate for infrastructure improvements.
- -Examine the most recent alignment of the modern streetcar for its impact on belowstreet utilities.