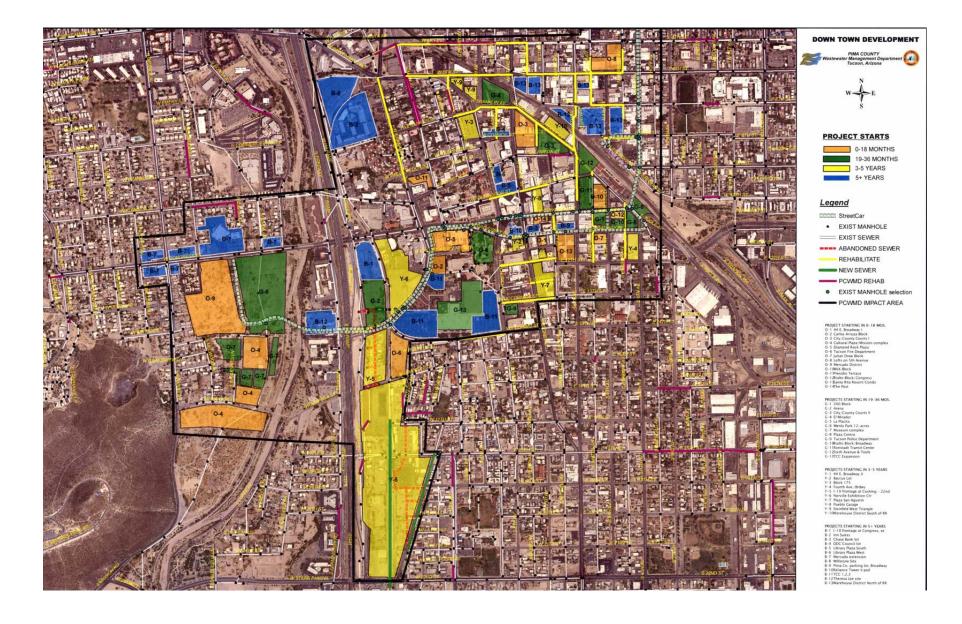

### **FINAL FOR UTILITY PROJECTIONS**

| DATA subject to change a       | LOPMENT & INFRASTRUCTURE PROJECT at any time Print Date = |           |           |         | Estimated Condo, Retail, Office, Other Space Quantities |                   |         |         |                                     |
|--------------------------------|-----------------------------------------------------------|-----------|-----------|---------|---------------------------------------------------------|-------------------|---------|---------|-------------------------------------|
| DATA subject to change a       | at any tink Finit Date -                                  | 3/29/2007 |           |         |                                                         | 1                 |         |         |                                     |
| Project                        | Developer                                                 | Acres     | Bldg SF   | Retail  | Residential SqFt                                        | Residential Units | Office  | Other   |                                     |
|                                |                                                           |           |           | 33%     |                                                         | 1000              |         |         |                                     |
| Projects starting in           | 0-18 mos                                                  | _         |           |         |                                                         |                   |         |         |                                     |
| 44 Broadway I                  | Ron Schwabe                                               | 1.0       | 40,000    | 8,500   | 31,500                                                  | 30                |         |         |                                     |
| Carlos Arruza Block            | City of Tucson                                            | 1.0       | 100,000   | 14,375  | 85,625                                                  | 86                |         |         |                                     |
| City/County Courts I           | City of Tucson/Pima Co.                                   | 3.5       | 375,000   |         |                                                         |                   |         | 375,000 | Court Building                      |
| Cultural Plaza/Mission complex | City of Tucson                                            | 16.0      | 44,000    |         |                                                         |                   |         | 44,000  | Museum/historic recreations         |
| Diamond Rock Plaza             | HSL/Roger Karber                                          | 3.5       | 510,000   | 50,000  | 0                                                       | 0                 | 100,000 | 360,000 | Excl existing 200 hotel rms         |
| Downtown Fire Station          | City of Tucson                                            | 2.8       | 67,000    |         |                                                         |                   |         | 67,000  | Fire station w/dorms for 14 firemen |
| Julian Drew Block              | Ross Rulney                                               | 1.0       | 64,375    | 8,810   | 38,543                                                  | 48                | 8,810   | 8,212   | Artist studio space                 |
| Lofts on 5th Avenue            | VantagePoint/Geo. Pilloton                                | 2.0       | 120,000   | 28,750  | 91,250                                                  | 91                |         |         |                                     |
| Mercado District               | Rio Development                                           | 14.0      | 400,000   | 100,000 | 300,000                                                 | 254               |         |         |                                     |
| MLK Block                      | WDD/City of Tucson                                        | 1.9       | 156,400   | 15,000  | 141,400                                                 | 176               |         |         | Excl existing 91 units @ MLK        |
| Presidio Terrace               | Reliance/Peggy Noonan                                     | 1.2       | 134,500   | 4,200   | 130,300                                                 | 120               |         |         |                                     |
| Rialto Block/Congress          | Rialto/Biggers                                            | 0.6       | 38,886    | 16,964  | 13,000                                                  | 13                |         | 8,922   | Theatre                             |
| Santa Rita Resort/Condo        | Pathway Developments                                      | 2.4       | 211,871   | 24,601  | 99,150                                                  | 95                |         | 88,120  | Hotel                               |
| The Post                       | Bourn Partners                                            | 0.5       | 78,850    | 10,000  | 68,850                                                  | 47                |         |         |                                     |
| Total acreage ar               | nd square footage starting in next 18 mos                 | 51.3      | 2,340,882 | 281,199 | 999,619                                                 | 960               | 108,810 | 951,254 |                                     |
|                                |                                                           |           |           |         |                                                         |                   |         |         |                                     |
| Projects starting in           | 19-36 mos                                                 |           |           |         |                                                         |                   |         |         |                                     |
| 200 Block                      | WDD                                                       | 1.0       | 185,000   | 15,000  | 170,000                                                 | 140               |         |         |                                     |
| Arena                          | City of Tucson                                            | 5.8       | 300,000   |         |                                                         |                   |         | 300,000 |                                     |
| El Mirador                     | Town West/Jim Horvath                                     | 1.9       | 269975    | 66800   | 193175                                                  | 150               | 10,000  |         |                                     |
| La Placita                     | Bourn Partners                                            | 3.5       | 218,000   | 28,000  |                                                         |                   | 190,000 |         |                                     |
| Menlo Park 12-acres            | City of Tucson                                            | 14.3      | 550,000   | 100,000 | 400,000                                                 | 400               | 50,000  |         |                                     |
| Museum complex                 | City of Tucson                                            | 16.0      | 390,000   |         |                                                         |                   |         | 390,000 | Museums                             |
| Plaza Centro                   | Oasis/Jim Campbell                                        | 2.4       | 152,400   | 32,400  | 120,000                                                 | 120               |         |         |                                     |
| Police Department TENTATIVE    | City of Tucson                                            | 0.3       | 80,000    |         |                                                         |                   |         | 80,000  | Crime Lab                           |
| Rialto Block/Broadway          | Rialto/Biggers                                            | 0.5       | 70,000    | 17,000  | 43,000                                                  | 40                | 10,000  |         |                                     |
| Ronstadt Transit Ctr           | City of Tucson                                            | 2.0       | 135,025   | 45,000  | 25,000                                                  | 25                | 20,000  | 45,000  | Multiplex                           |
| Sixth Avenue & Toole           | City of Tucson                                            | 1.4       | 63,000    |         |                                                         |                   | 52,000  | 11,000  | Bus Stn                             |
| TCC Expansion                  | City of Tucson                                            | 1.0       | 45,000    |         |                                                         |                   | ·       | 45,000  | Meeting rms                         |
| Total acreage ar               | nd square footage starting in 19-36 mo                    | 50.1      | 2,458,400 | 304,200 | 951,175                                                 | 875               | 332,000 | 871,000 | ŭ                                   |
|                                |                                                           |           | 2,100,400 | 331,200 | 55.,176                                                 | 0.0               | 552,556 | 0.1,000 |                                     |