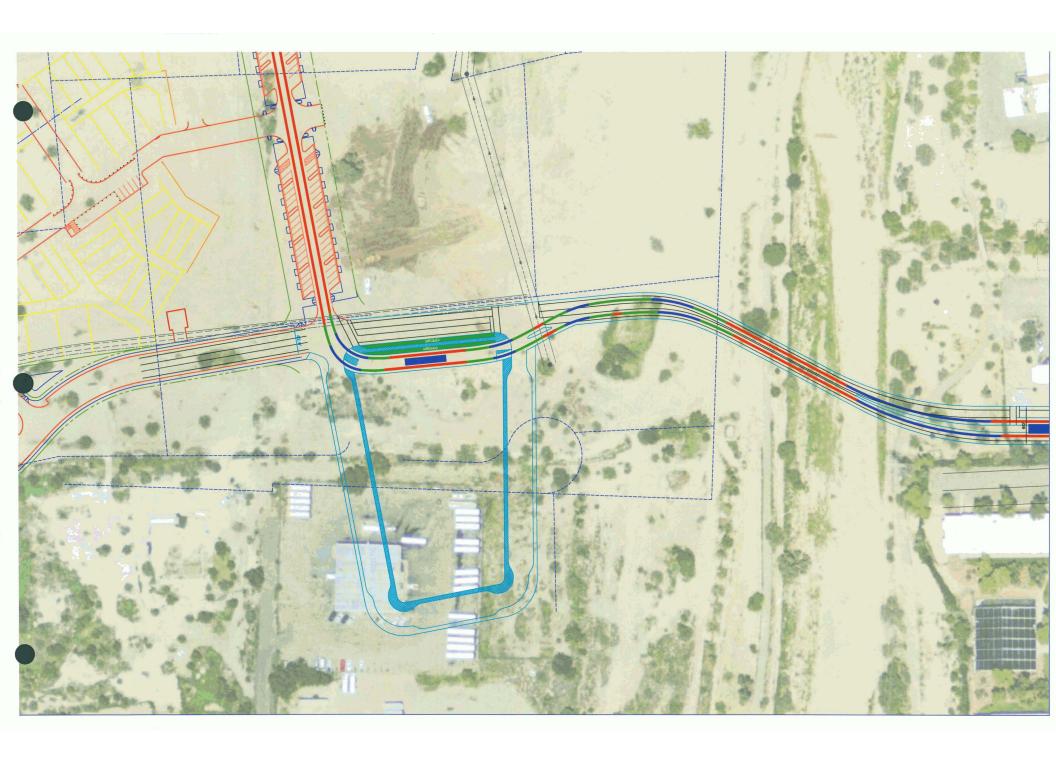

- The Modern Streetcar project, which will traverse the entire downtown area and is scheduled for completion by 2010
- Transportation projects such as the Fourth Avenue Underpass and Downtown Links, which provide opportunities to enhance downtown access and tie in other needed improvements
- An involved and motivated development community that is ready to work with the City to ensure that needed improvements are put in place and downtown can be a successful environment
- Funding sources both public and private that can be tapped to help finance needed improvements and ensure the ongoing success of downtown