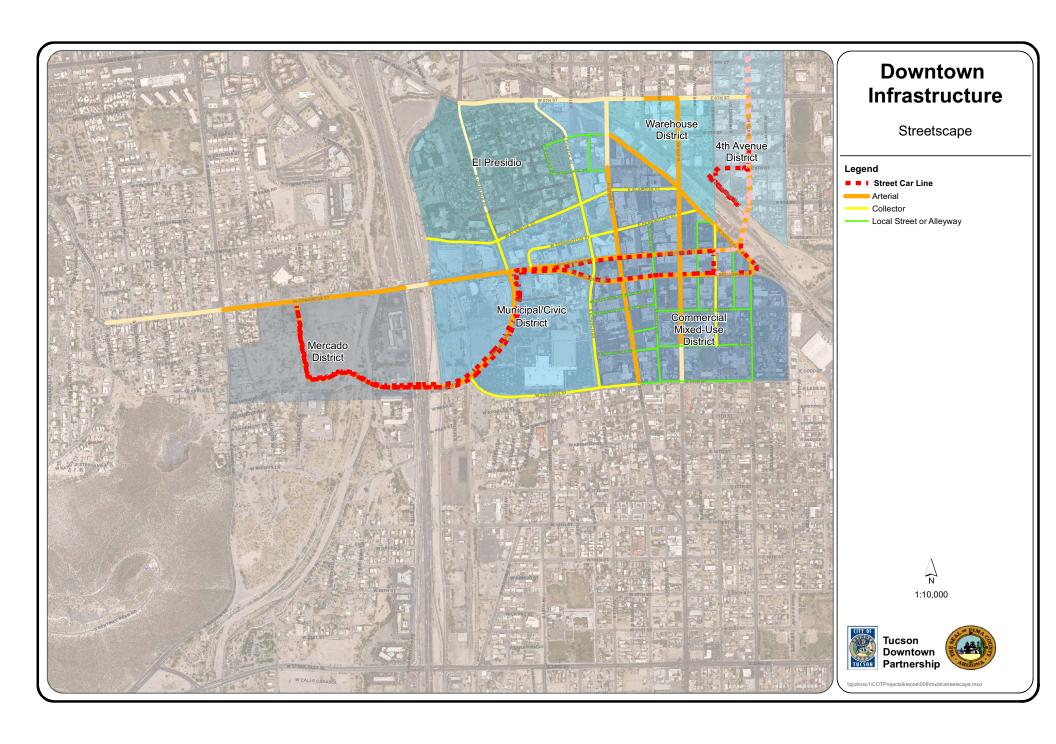

#### STUDY AREA

The Downtown Infrastructure Study project area is roughly bounded by Street Mary's Road/6<sup>th</sup> Street to the north, 4<sup>th</sup> Avenue/Barraza-Aviation Parkway to the east, 22<sup>nd</sup> Street to the south, and Mission Road/Grande Avenue to the west. For the exact study boundaries, please refer to the enclosed study area map.

As this study was primarily focused within the Rio Nuevo Tax Increment Finance District, the residential portions of Dunbar Springs, West University, Armory Park, Santa Rita, Santa Rosa, Barrio Viejo and Menlo Park were not surveyed. The mixed-commercial district situated north of West Congress Street and west of the Santa Cruz River Park was also not considered.