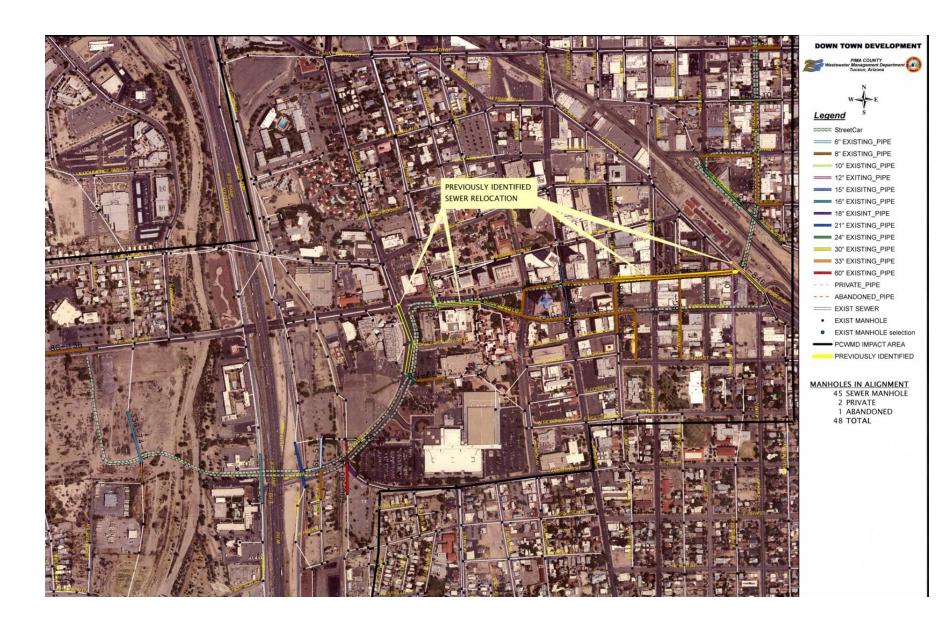

Utilizing a map and square footage estimates of downtown developments anticipated over the next twenty years, GLHN surveyed the area utilities to:

- -Identify the current location, capacity and deficiencies in the downtown utility infrastructure system.
- -Identify the type and size of infrastructure upgrades necessary to support a phased, twenty-year development horizon for the downtown area.
- -Prepare a cost estimate for infrastructure improvements.
- -Examine the most recent alignment of the modern streetcar for its impact on belowstreet utilities.