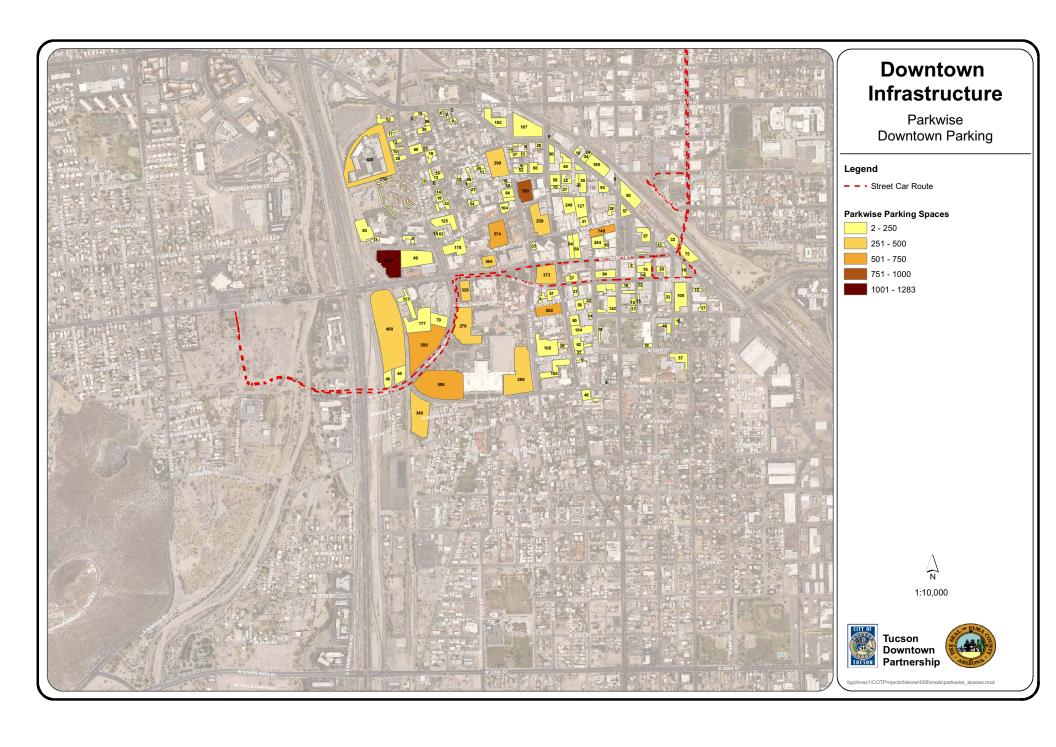

#### STUDY AREA

The Downtown Infrastructure Study project area is roughly bounded by Street Mary's Road/6<sup>th</sup> Street to the north, 4<sup>th</sup> Avenue/Barraza-Aviation Parkway to the east, 22<sup>nd</sup> Street to the south, and Mission Road/Grande Avenue to the west. For the exact study boundaries, please refer to the enclosed study area map.