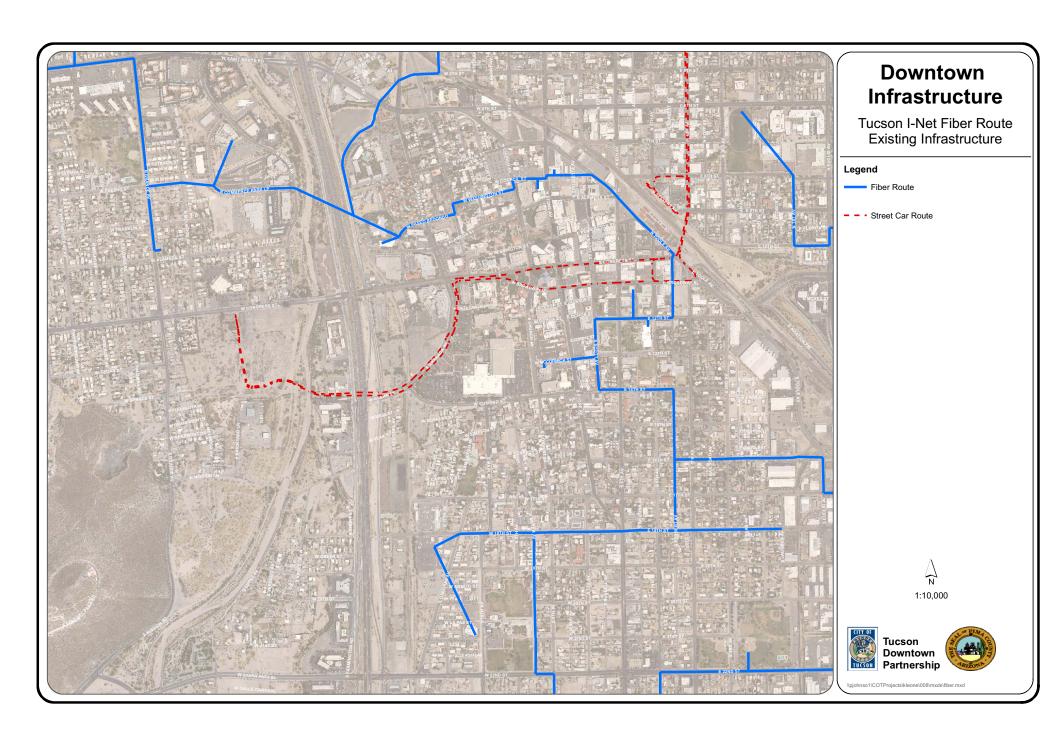

#### STUDY AREA

The Downtown Infrastructure Study project area is roughly bounded by Street Mary's Road/6<sup>th</sup> Street to the north, 4<sup>th</sup> Avenue/Barraza-Aviation Parkway to the east, 22<sup>nd</sup> Street to the south, and Mission Road/Grande Avenue to the west. For the exact study boundaries, please refer to the enclosed study area map.

As this study was primarily focused within the Rio Nuevo Tax Increment Finance District, the residential portions of Dunbar Springs, West University, Armory Park, Santa Rita, Santa Rosa, Barrio Viejo and Menlo Park were not surveyed. The mixed-commercial district situated north of West Congress Street and west of the Santa Cruz River Park was also not considered.