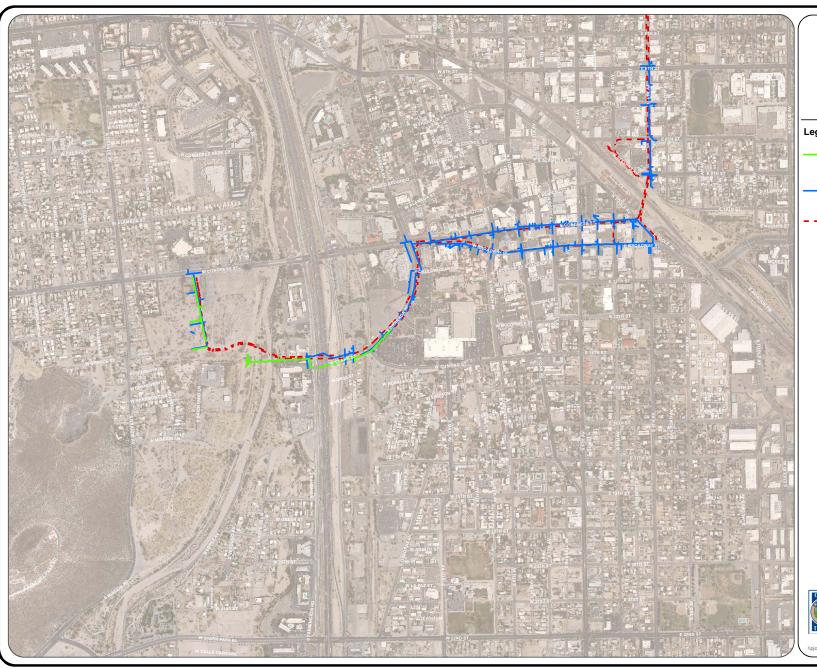

#### STUDY AREA

The Downtown Infrastructure Study project area is roughly bounded by Street Mary's Road/6<sup>th</sup> Street to the north, 4<sup>th</sup> Avenue/Barraza-Aviation Parkway to the east, 22<sup>nd</sup> Street to the south, and Mission Road/Grande Avenue to the west. For the exact study boundaries, please refer to the enclosed study area map.

As this study was primarily focused within the Rio Nuevo Tax Increment Finance District, the residential portions of Dunbar Springs, West University, Armory Park, Santa Rita, Santa Rosa, Barrio Viejo and Menlo Park were not surveyed. The mixed-commercial district situated north of West Congress Street and west of the Santa Cruz River Park was also not considered.