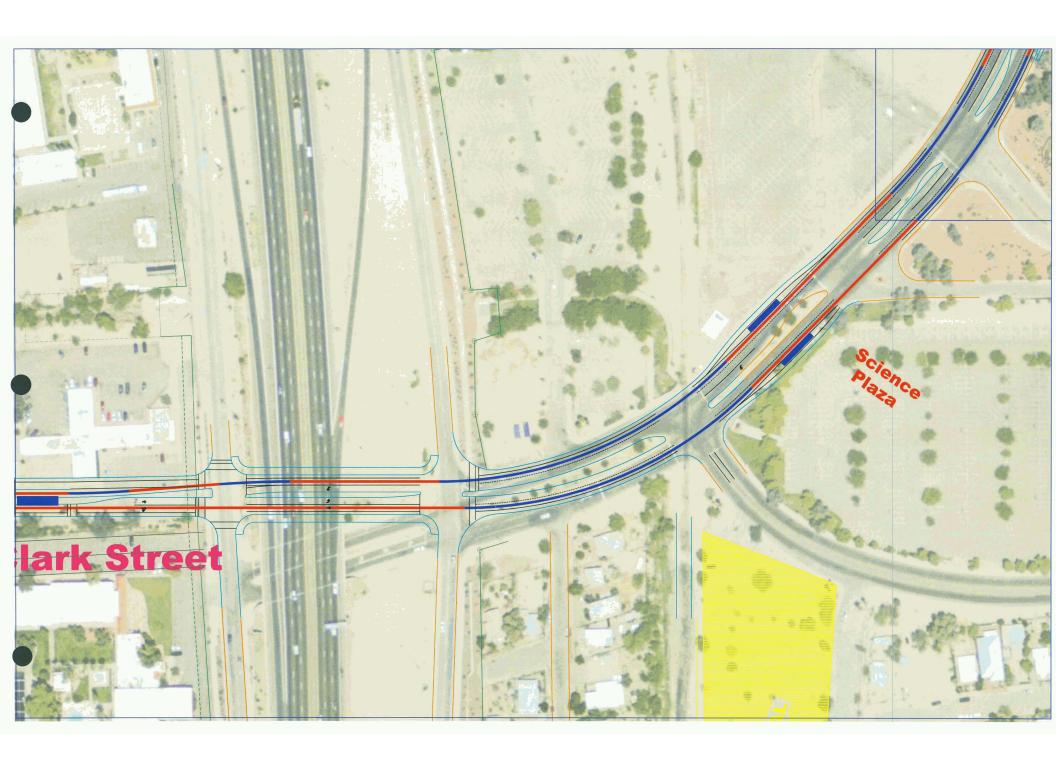

- The Modern Streetcar project, which will traverse the entire downtown area and is scheduled for completion by 2010
- Transportation projects such as the Fourth Avenue Underpass and Downtown Links, which provide opportunities to enhance downtown access and tie in other needed improvements
- An involved and motivated development community that is ready to work with the City to ensure that needed improvements are put in place and downtown can be a successful environment
- Funding sources both public and private that can be tapped to help finance needed improvements and ensure the ongoing success of downtown