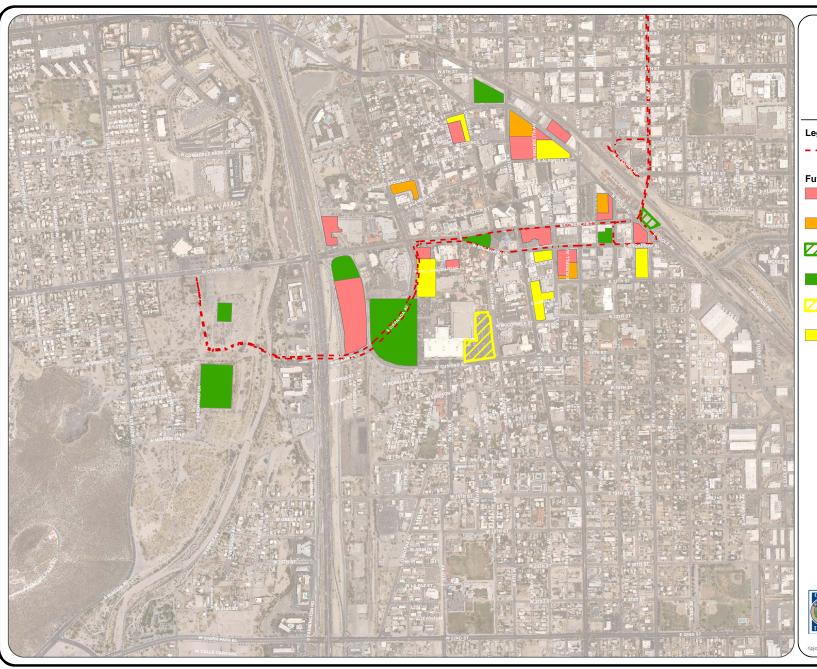

#### STUDY AREA

The Downtown Infrastructure Study project area is roughly bounded by Street Mary's Road/6<sup>th</sup> Street to the north, 4<sup>th</sup> Avenue/Barraza-Aviation Parkway to the east, 22<sup>nd</sup> Street to the south, and Mission Road/Grande Avenue to the west. For the exact study boundaries, please refer to the enclosed study area map.