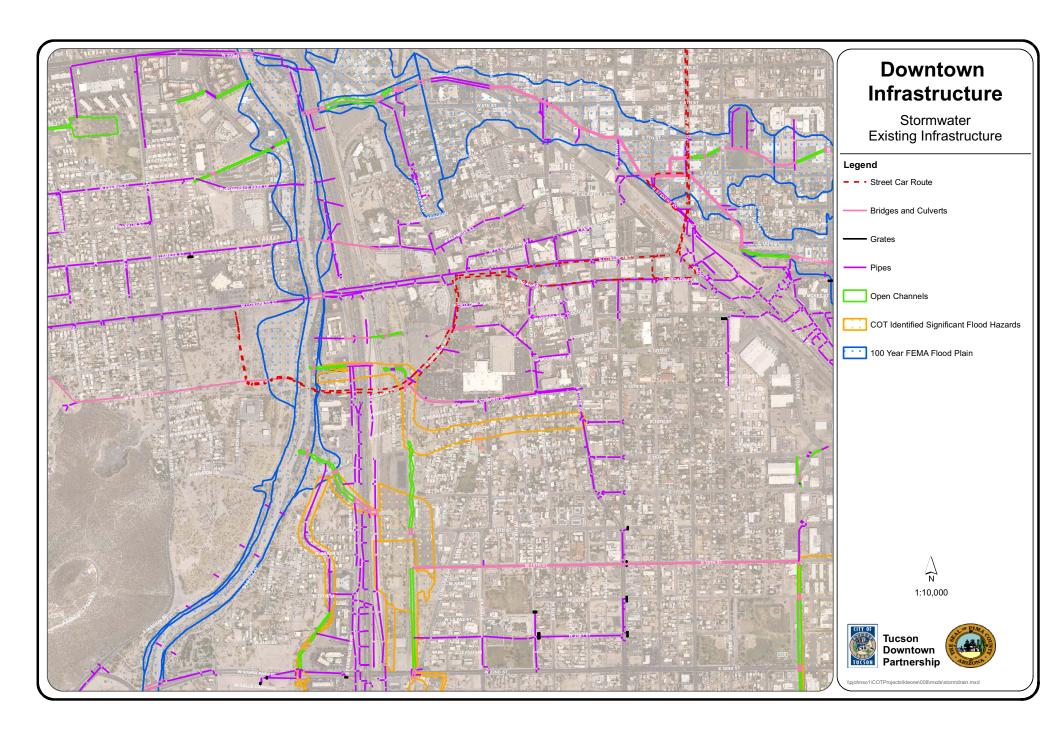

GLHN Architects and Engineers (GLHN), a frequent consultant to the City of Tucson for infrastructure analysis, was subcontracted to perform a limited Downtown Utility Master Plan Study. Through face-to-face meetings with the City of Tucson, Pima County, and area utilities, an order of magnitude capacity study and cost estimates to correct deficiencies was obtained.

Utilizing a map and square footage estimates of downtown developments anticipated over the next twenty years, GLHN surveyed the area utilities to:

- -Identify the current location, capacity and deficiencies in the downtown utility infrastructure system.
- -Identify the type and size of infrastructure upgrades necessary to support a phased, twenty-year development horizon for the downtown area.
- -Prepare a cost estimate for infrastructure improvements.
- -Examine the most recent alignment of the modern streetcar for its impact on belowstreet utilities.