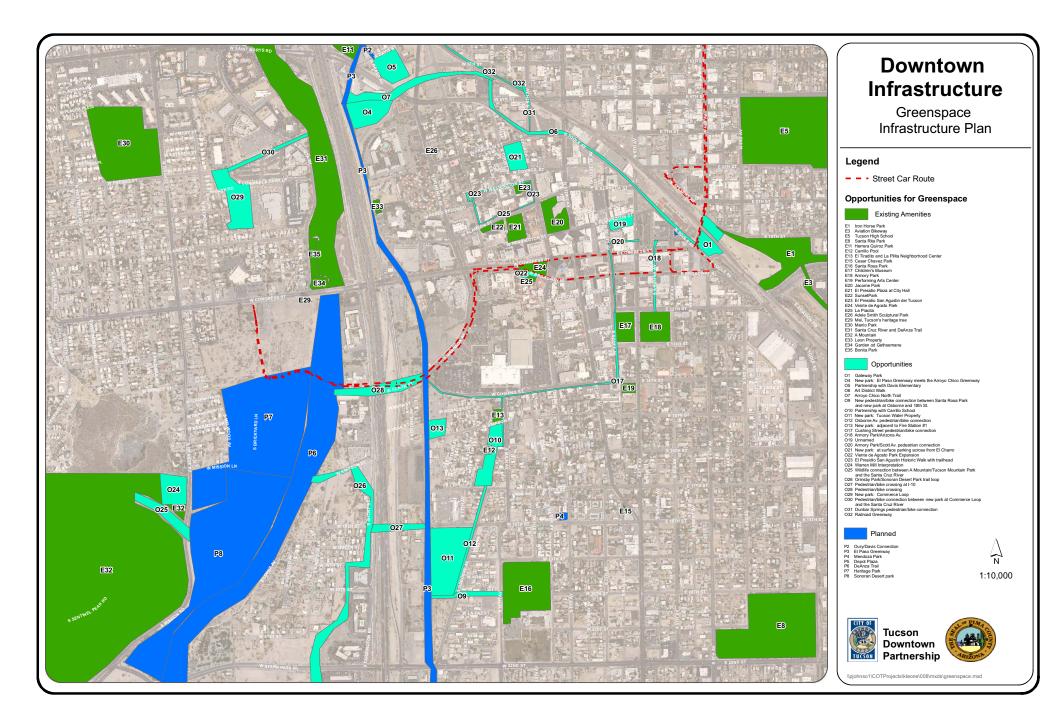

#### STUDY AREA

The Downtown Infrastructure Study project area is roughly bounded by Street Mary's Road/6<sup>th</sup> Street to the north, 4<sup>th</sup> Avenue/Barraza-Aviation Parkway to the east, 22<sup>nd</sup> Street to the south, and Mission Road/Grande Avenue to the west. For the exact study boundaries, please refer to the enclosed study area map.

As this study was primarily focused within the Rio Nuevo Tax Increment Finance District, the residential portions of Dunbar Springs, West University, Armory Park, Santa Rita, Santa Rosa, Barrio Viejo and Menlo Park were not surveyed. The mixed-commercial district situated north of West Congress Street and west of the Santa Cruz River Park was also not considered.