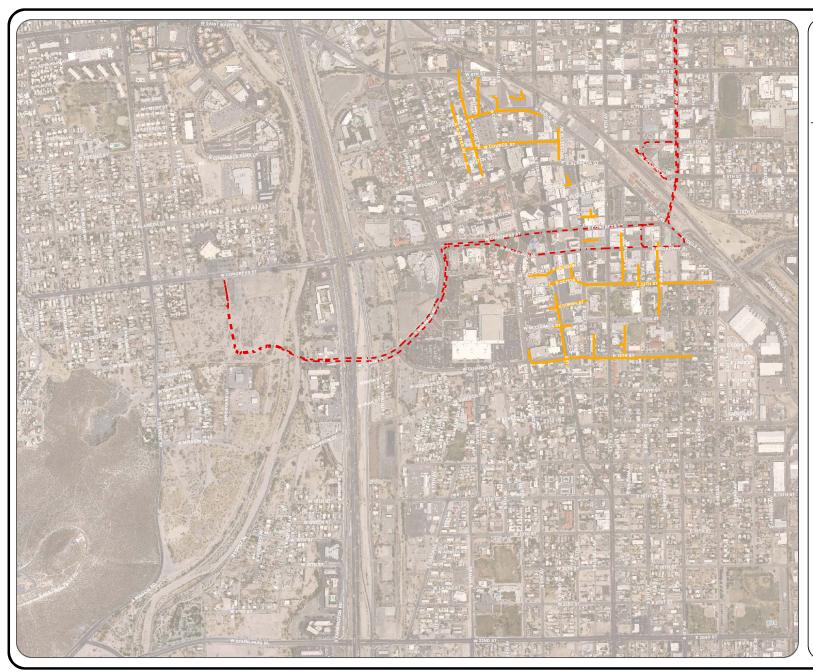

Utilizing a map and square footage estimates of downtown developments anticipated over the next twenty years, GLHN surveyed the area utilities to:

- -Identify the current location, capacity and deficiencies in the downtown utility infrastructure system.
- -Identify the type and size of infrastructure upgrades necessary to support a phased, twenty-year development horizon for the downtown area.
- -Prepare a cost estimate for infrastructure improvements.
- -Examine the most recent alignment of the modern streetcar for its impact on belowstreet utilities.