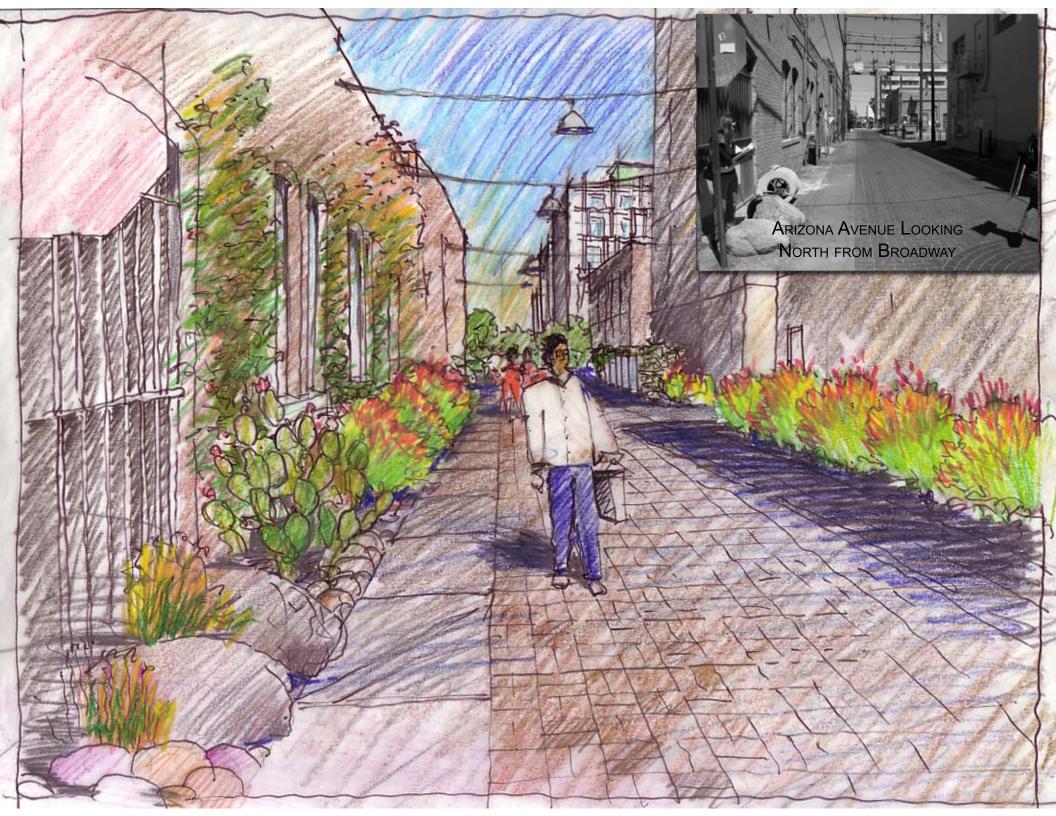

Follow-up meetings with the utilities addressed timelines for implementing these changes and methods for funding the improvements.

Rob Paulus Architect was retained to perform a detailed analysis of the existing area streetscape and to develop a cost estimate for bringing that streetscape up to competitive metropolitan standards. The firm conducted a comprehensive, block-by-block review of the downtown pedestrian environment. With the assistance of City of Tucson staff and area stakeholders, an extensive matrix of ideas for upgrading the downtown streetscape was developed.