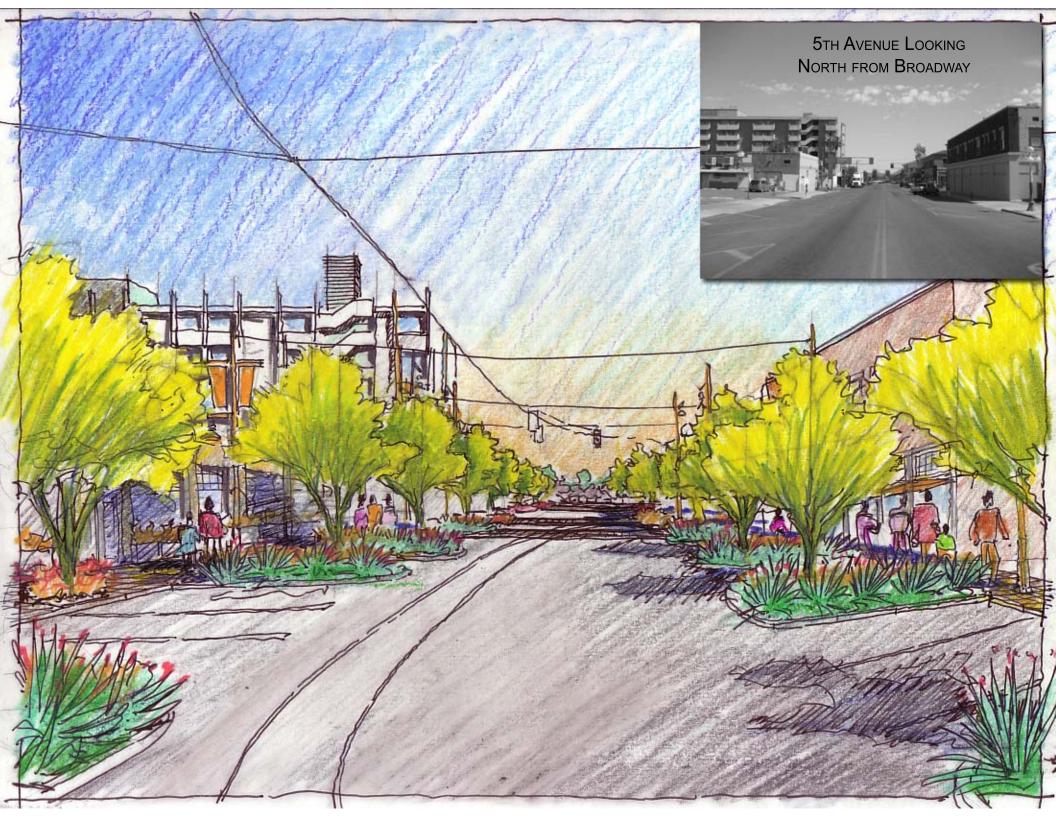

Follow-up meetings with the utilities addressed timelines for implementing these changes and methods for funding the improvements.

Rob Paulus Architect was retained to perform a detailed analysis of the existing area streetscape and to develop a cost estimate for bringing that streetscape up to competitive metropolitan standards. The firm conducted a comprehensive, block-by-block review of the downtown pedestrian environment. With the assistance of City of Tucson staff and area stakeholders, an extensive matrix of ideas for upgrading the downtown streetscape was developed.