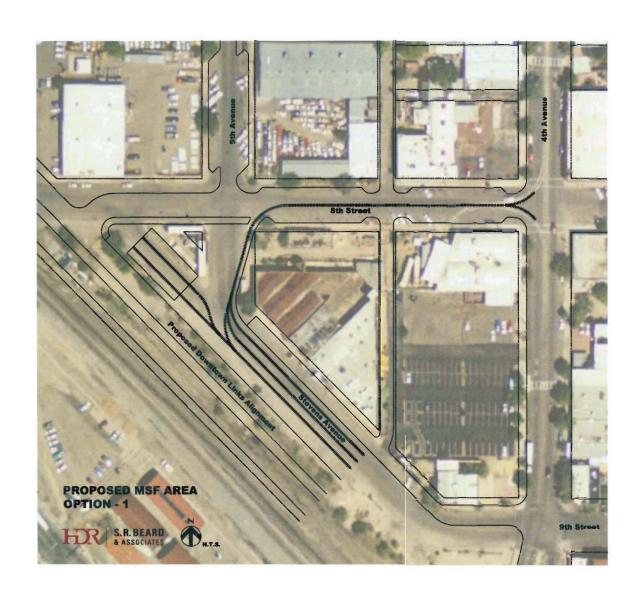

- The Modern Streetcar project, which will traverse the entire downtown area and is scheduled for completion by 2010
- Transportation projects such as the Fourth Avenue Underpass and Downtown Links, which provide opportunities to enhance downtown access and tie in other needed improvements
- An involved and motivated development community that is ready to work with the City to ensure that needed improvements are put in place and downtown can be a successful environment
- Funding sources both public and private that can be tapped to help finance needed improvements and ensure the ongoing success of downtown