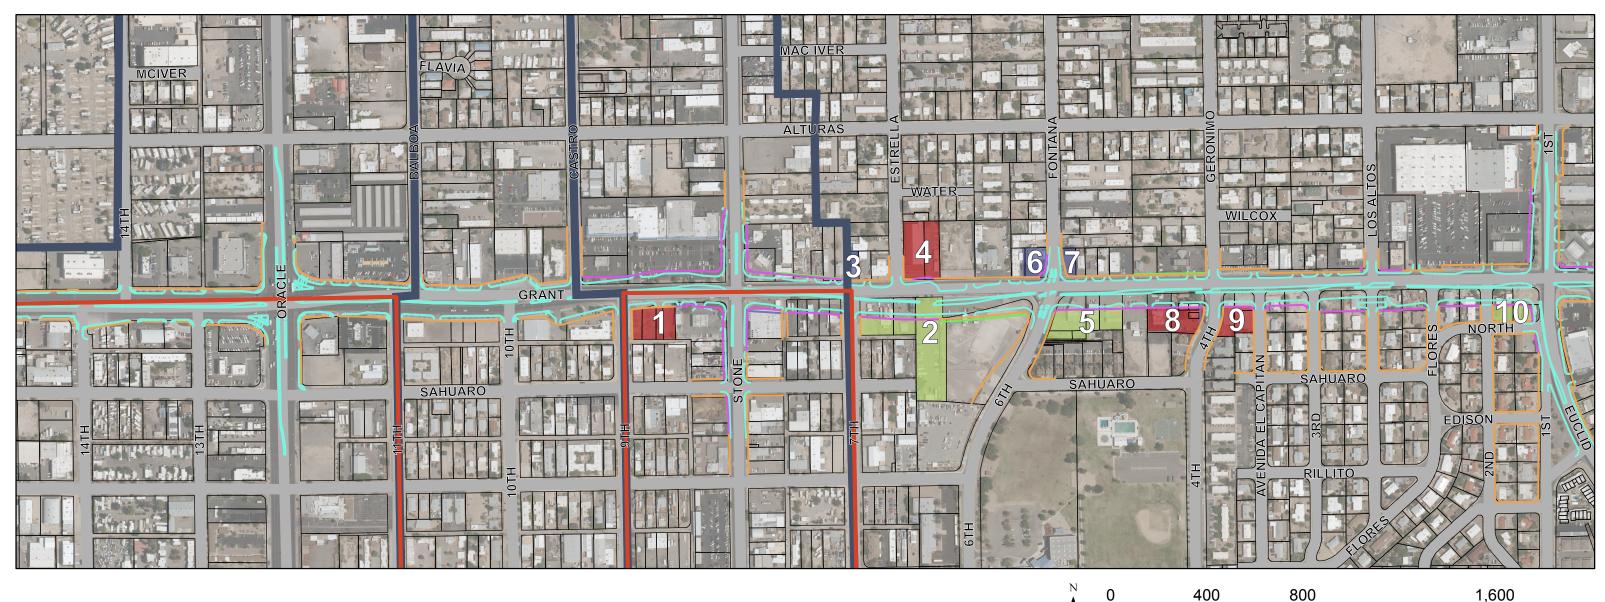

## **Remnant Property - Oracle Road to 1st Avenue**

Provided by the Grant Road Design Team, September 14, 2016, for land use planning related review and discussion. Not to be used for construction purposes.

## **Sale Option**

Sale to adjacent property

Sale to highest bidder

RFP proposal evaluation

## **Grant Road Alignment**

Existing ROW

New Curb

—— New ROW

## **Existing Overlay**

GPLET

Infill Incentive District (IID)

Created by: Planning and Development Services Date: 9/14/16

The City of Tucson makes no claims concerning the accuracy of this map nor assumes any liability resulting from the use of the information herein.