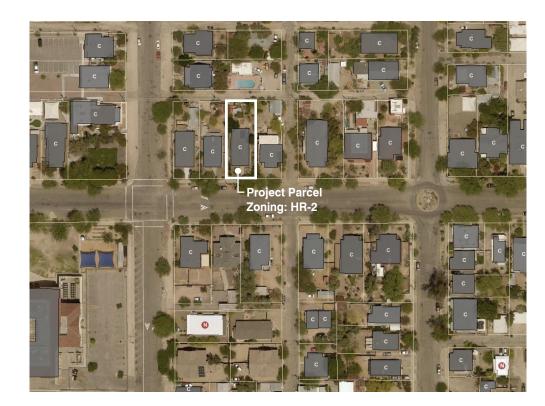

RESS

6550 Fordham Dr. Tucson, AZ 85710

FORM COMPLETED BY
Isabel S. Fathauer

ADDRESS

1915 E. Camino Miraval Tucson, AZ 85718

PHOTO BY Maria Schuchardt

DATE

7-79

VIEW front

PRESENT USE

ACREAGE

residence STYLE OR CULTURAL PERIOD

bungalow

SIGNIFICANT DATES

1910

B1k 45

634 lot 12

#### PHYSICAL DESCRIPTION

One story, stone foundation, brick walls, white stucco surface, self trim, two pillar porch across front, pyramid type hip roof, green asphalt shingles, front dormer, one chimney, poor condition, little change.

# STATEMENT OF SIGNIFICANCE

Significant because it was constructed during the territorial era.

VERBAL BOUNDARY DESCRIPTION

Tucson E32' of lot 12 & W14' of lot 13 B1k 45

117-04-017-0

WU-5-912







View of rear porch to be removed

Street view of existing house



HISTORIC PROPERTIES



**DEVELOPMENT ZONE** 

## REAR PORCH REMOVAL AND REPLACEMENT 615 E. 5th Street

Parcel # 117 04 0170 Historic Preservation Review West University Historic District March 2022





Weathering Steel

Concrete

Polycarbonate Panel



# **NORTH ELEVATION**

SCALE 3/32"=1'-0"



#### **UDC 5.8.9. DESIGN STANDARDS**

#### A. Generally

#### B. Height

The height of the proposed porch is below the eave line of the existing house.

#### C. Setbacks

The proposed porch is located within the established setbacks of the existing house.

#### D. Proportion

The proposed porch will have similar overall proportions (W,L,H) and square footage to similar rear porch additions located in the development zone

#### E. Roof Types

The proposed shed roof is similar to rear porches loca