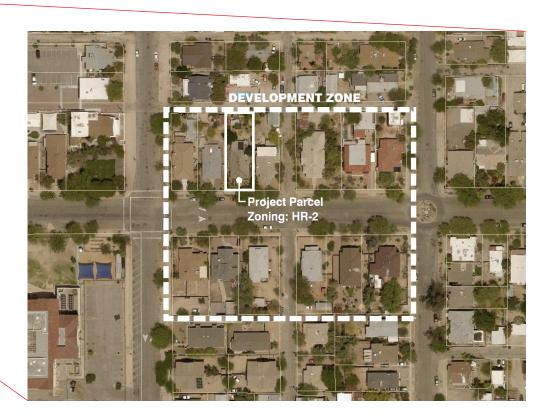

# **Development Zone**

• On aerial photograph, label subject parcel and all outline all parcels within development zone.

Street view of existing house

HISTORIC PROPERTIES

**DEVELOPMENT ZONE** 