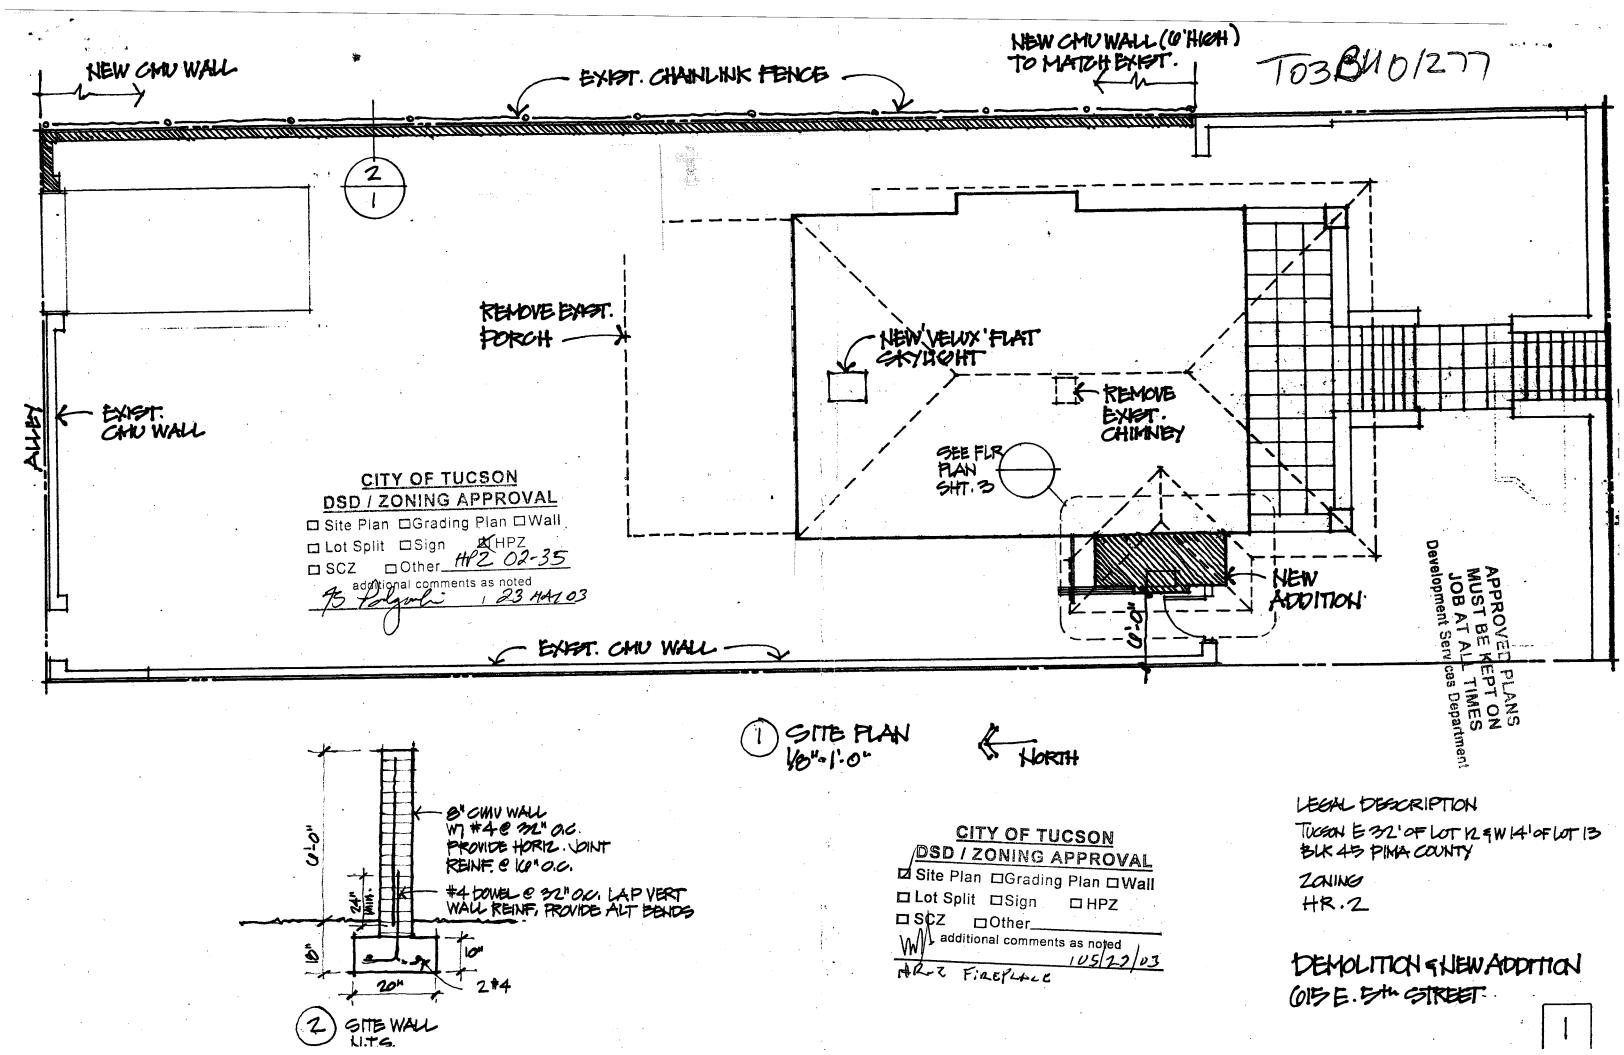

# HISTORIC PRESERVATION REVIEW APPLICATION

| Date Submitted: P                                                              | PDSD Activity Number:           |  |  |  |  |  |  |  |  |
|--------------------------------------------------------------------------------|---------------------------------|--|--|--|--|--|--|--|--|
|                                                                                | HPZ Case Number:                |  |  |  |  |  |  |  |  |
| Property Development Name:                                                     |                                 |  |  |  |  |  |  |  |  |
| Property Address: 615 E. 5th Street                                            |                                 |  |  |  |  |  |  |  |  |
| Pima County Assessor Parcel Number(s): 117 04 0170                             |                                 |  |  |  |  |  |  |  |  |
| <b>HPZ:</b> ☐ Armory Park ☐ Barrio Historico ☐ El Presidio                     | ☐ Fort Lowell 🗶 West University |  |  |  |  |  |  |  |  |
| Applicant Name: Doug Hawkins                                                   | ▼ Owner                         |  |  |  |  |  |  |  |  |
| Applicant Address: PO Box 735                                                  |                                 |  |  |  |  |  |  |  |  |
| City/State/Zip:Tucson, AZ 85702                                                |                                 |  |  |  |  |  |  |  |  |
| Phone: (520) 603-7689 Email: dhawk735                                          | @gmail.com                      |  |  |  |  |  |  |  |  |
| Property Owner Name: Same as applicant                                         |                                 |  |  |  |  |  |  |  |  |
| Property Owner Phone:                                                          |                                 |  |  |  |  |  |  |  |  |
| Property Owner Email:                                                          |                                 |  |  |  |  |  |  |  |  |
| Description of Use (if Resident Artisan):                                      |                                 |  |  |  |  |  |  |  |  |
|                                                                                |                                 |  |  |  |  |  |  |  |  |
| Signature of Owner:                                                            |                                 |  |  |  |  |  |  |  |  |
|                                                                                |                                 |  |  |  |  |  |  |  |  |
| Signature of Applicant (if not owner):                                         |                                 |  |  |  |  |  |  |  |  |
| PROPOSED NEW CONSTRUCTION or ALTERATION                                        |                                 |  |  |  |  |  |  |  |  |
| Remove existing porch structure (demolition previously approved per HPZ 02-35) |                                 |  |  |  |  |  |  |  |  |
| and replace with new porch.                                                    |                                 |  |  |  |  |  |  |  |  |
|                                                                                |                                 |  |  |  |  |  |  |  |  |

# STATEMENT OF SIGNIFICANCE

Significant because it was constructed during the territorial era.

VERBAL BOUNDARY DESCRIPTION

Tucson E32' of lot 12 & W14' of lot 13 B1k 45

117-04-017-0

WU-5-912

View of rear porch to be removed