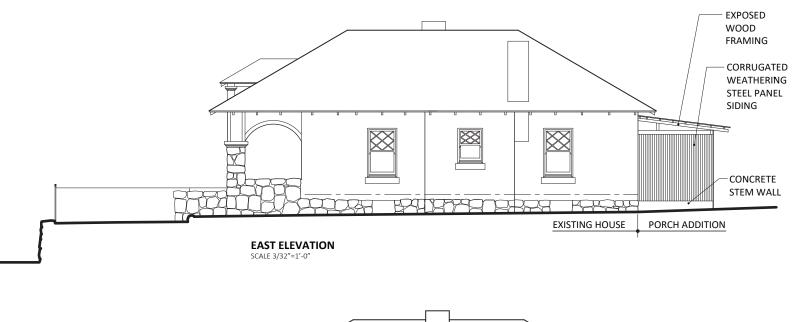

# **NORTH ELEVATION**

SCALE 3/32"=1'-0"

#### Details

Stem wall foundations, exposed wood framing, and exposed rafter ends are character defining elements of existing structures within the development zone.