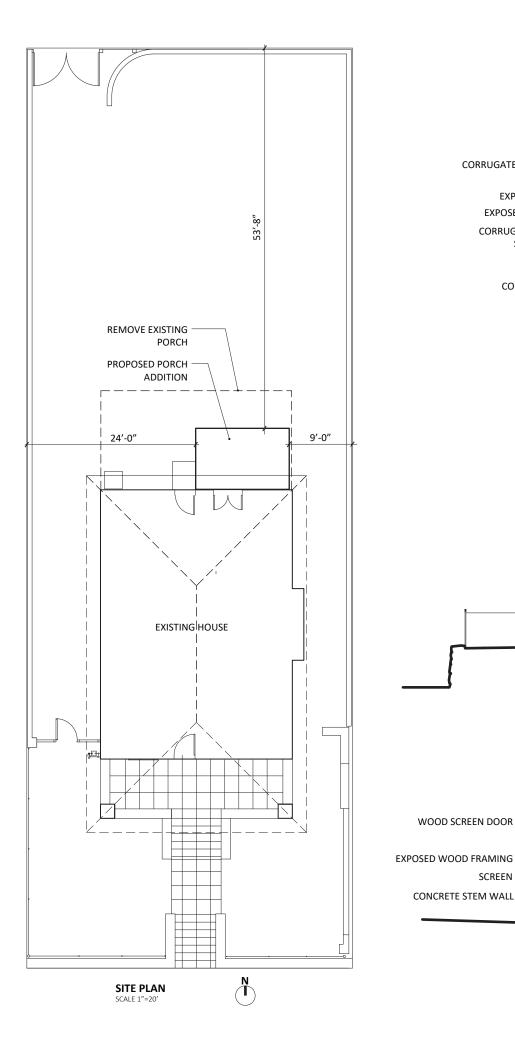

## REAR PORCH REMOVAL AND REPLACEMENT 615 E. 5th Street

Parcel # 117 04 0170 Historic Preservation Review West University Historic District March 2022

Weathering Steel

Concrete

Polycarbonate Panel

#### B. Height

The height of the proposed porch is below the eave line of the existing house.

#### C. Setbacks

The proposed porch is located within the established setbacks of the existing house.

#### D. Proportion

The proposed porch will have similar overall proportions (W,L,H) and square footage to similar rear porch additions located in the development zone

#### E. Roof Types

The proposed shed roof is similar to rear porches located within the Development Zone

#### G. Site Utilization

The proposed porch is located at the rear of the existing house typical of rear porches within the Development Zone