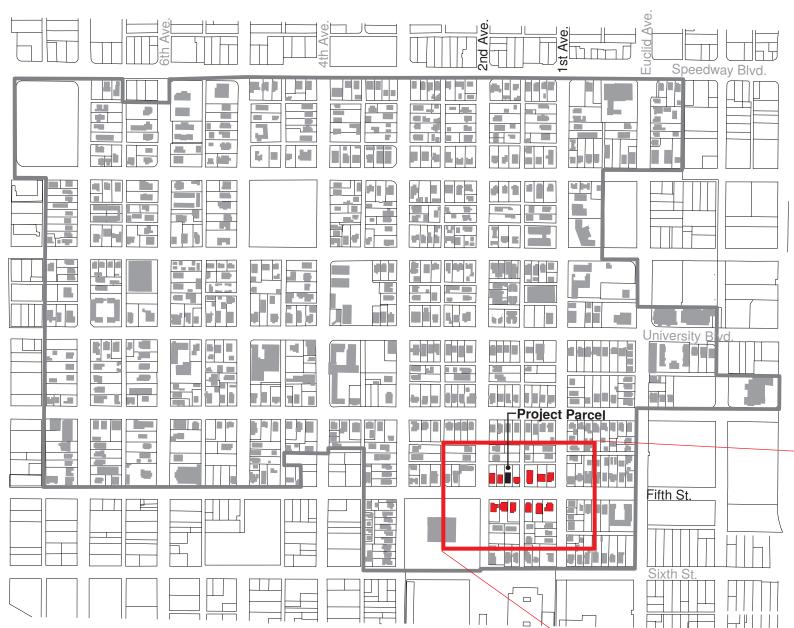

# **Development Zone**

• On aerial photograph, label subject parcel and all outline all parcels within development zone.