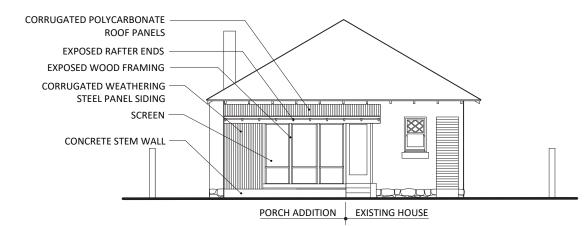

## REAR PORCH REMOVAL AND REPLACEMENT 615 E. 5th Street

Parcel # 117 04 0170 Historic Preservation Review West University Historic District March 2022

Weathering Steel

Concrete

Polycarbonate Panel

#### F. Surface Texture

Vertical corrugated siding, corrugated metal roofing, exposed wood structural members, and vertical wood siding are similar to existing rear structures located within the Development Zone.

#### Details

Stem wall foundations, exposed wood framing, and exposed rafter ends are character defining elements of existing structures within the development zone.

#### **Building Form**

Additive shed form is similar to rear porches located within the Development Zone.

# K. Rhythm

Repeating wood structural elements and vertically proportioned windows are characteristic of existing structures with the development zone.

# **REAR PORCH REMOVAL** AND REPLACEMENT 615 E. 5th Street

Parcel # 117 04 0170 Historic Preservation Review West University Historic District March 2022

**EXISTING HOUSE** 

PORCH ADDITION

WOOD SCREEN DOOR

CONCRETE STEM WALL

SCREEN