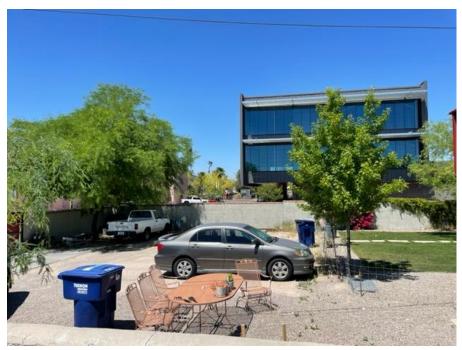

View to main house facing east. Standing on spot of proposed building.

View facing north

Aerial photo showing location of proposed building. (Google Earth)

Again, proposed building. (Google Earth)