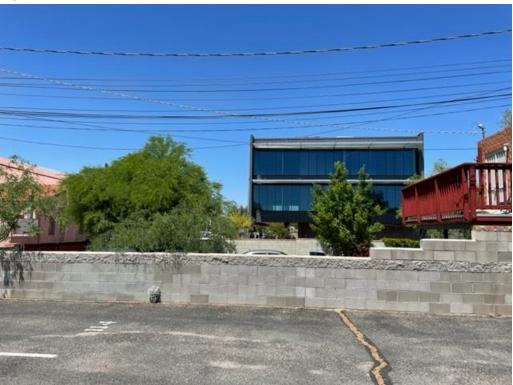

View from north side of adjacent property facing south. Proposed building will be behind this wall

View from adjacent property to the south facing north. Proposed building will be on other side of this wall, but the property drops down extensively behind this wall.