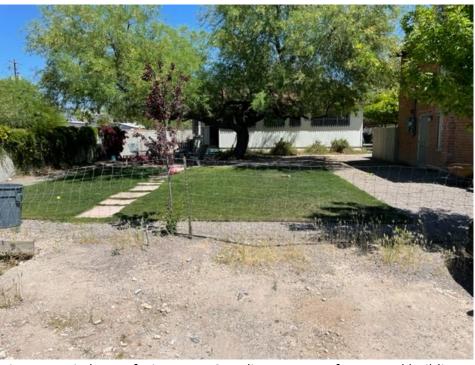

View to main house facing east. Standing on spot of proposed building.

View facing north

Aerial photo showing location of proposed building. (Google Earth)

Again, proposed building. (Google Earth)