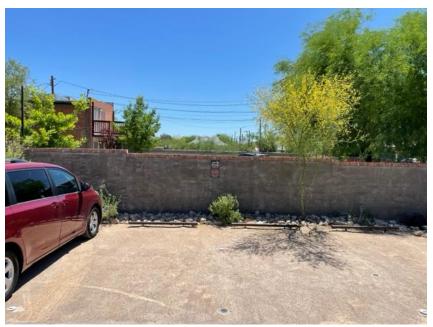

View from north side of adjacent property facing south. Proposed building will be behind this wall

View from adjacent property to the south facing north. Proposed building will be on other side of this wall, but the property drops down extensively behind this wall.