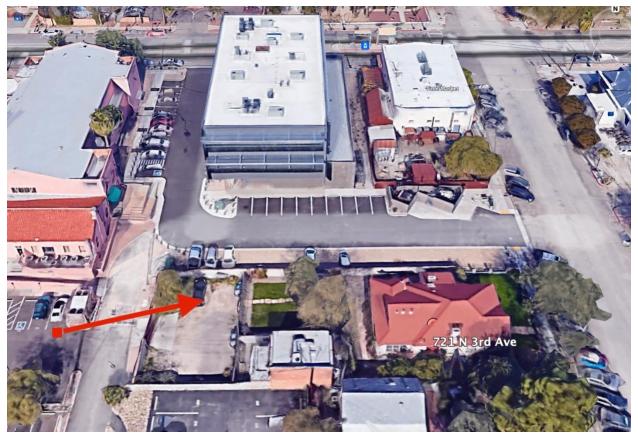

View to main house facing east. Standing on spot of proposed building.

View facing north

Aerial photo showing location of proposed building. (Google Earth)

Again, proposed building. (Google Earth)