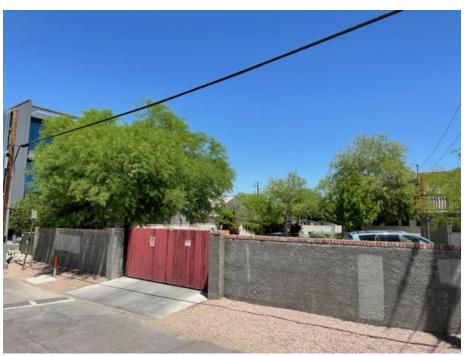

View from church property to the west, looking to the east. Proposed building is behind this wall.

Again, view from church property to the west, looking to the east. Proposed building is behind this wall.