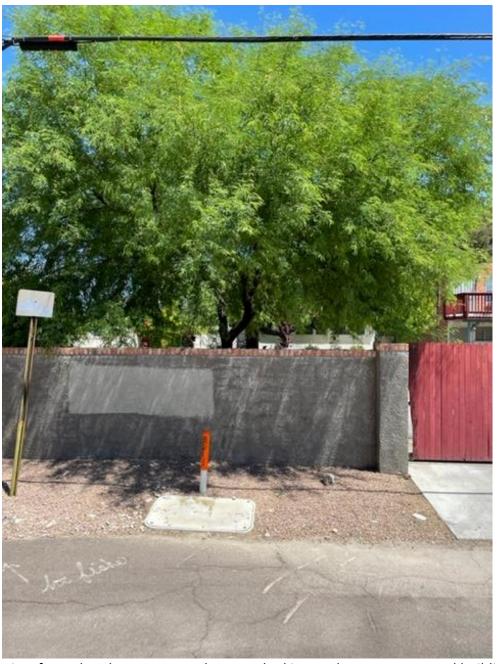

View from church property to the west, looking to the east. Proposed building is behind this wall.

Again, view from church property to the west, looking to the east. Proposed building is behind this wall.