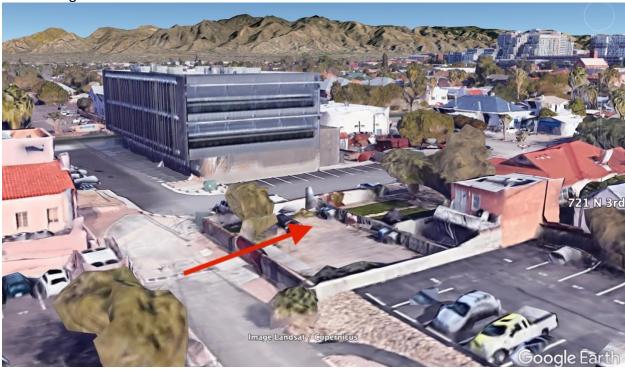

View to main house facing east. Standing on spot of proposed building.

View facing north

Aerial photo showing location of proposed building. (Google Earth)

Again, proposed building. (Google Earth)