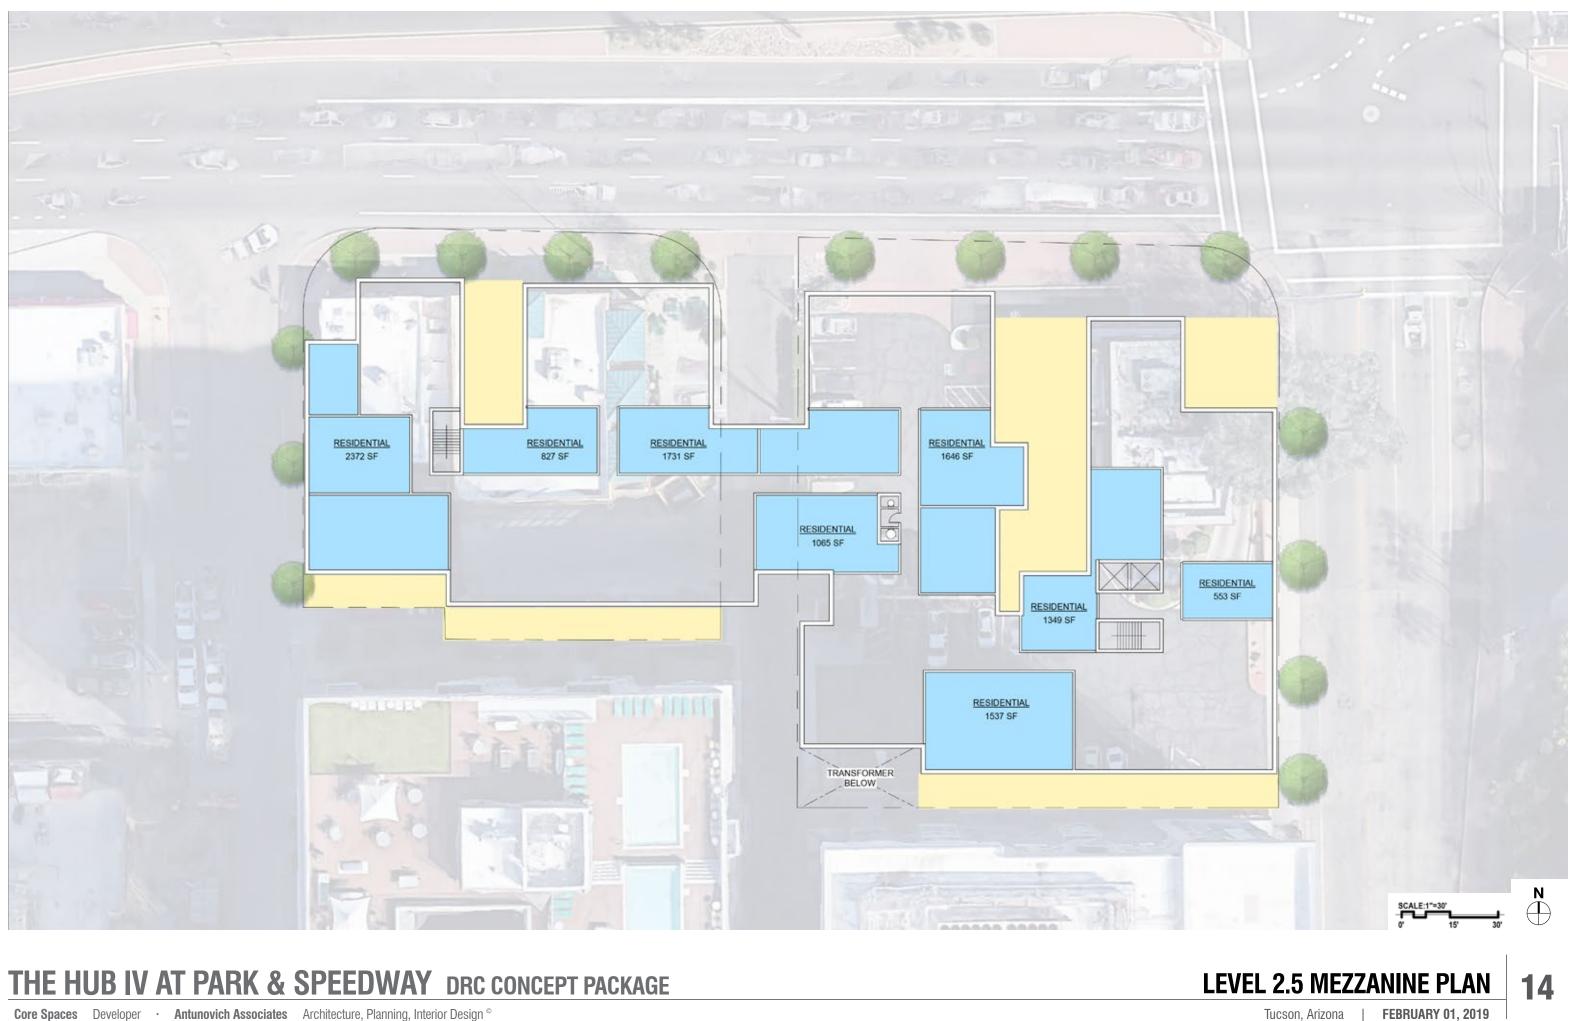

## THE HUB IV AT PARK & SPEEDWAY DRC CONCEPT PACKAGE

Core Spaces Developer · Antunovich Associates Architecture, Planning, Interior Design <sup>©</sup>

Tucson, Arizona FEBRUARY 01, 2019

Core Spaces Developer · Antunovich Associates Architecture, Planning, Interior Design <sup>©</sup>