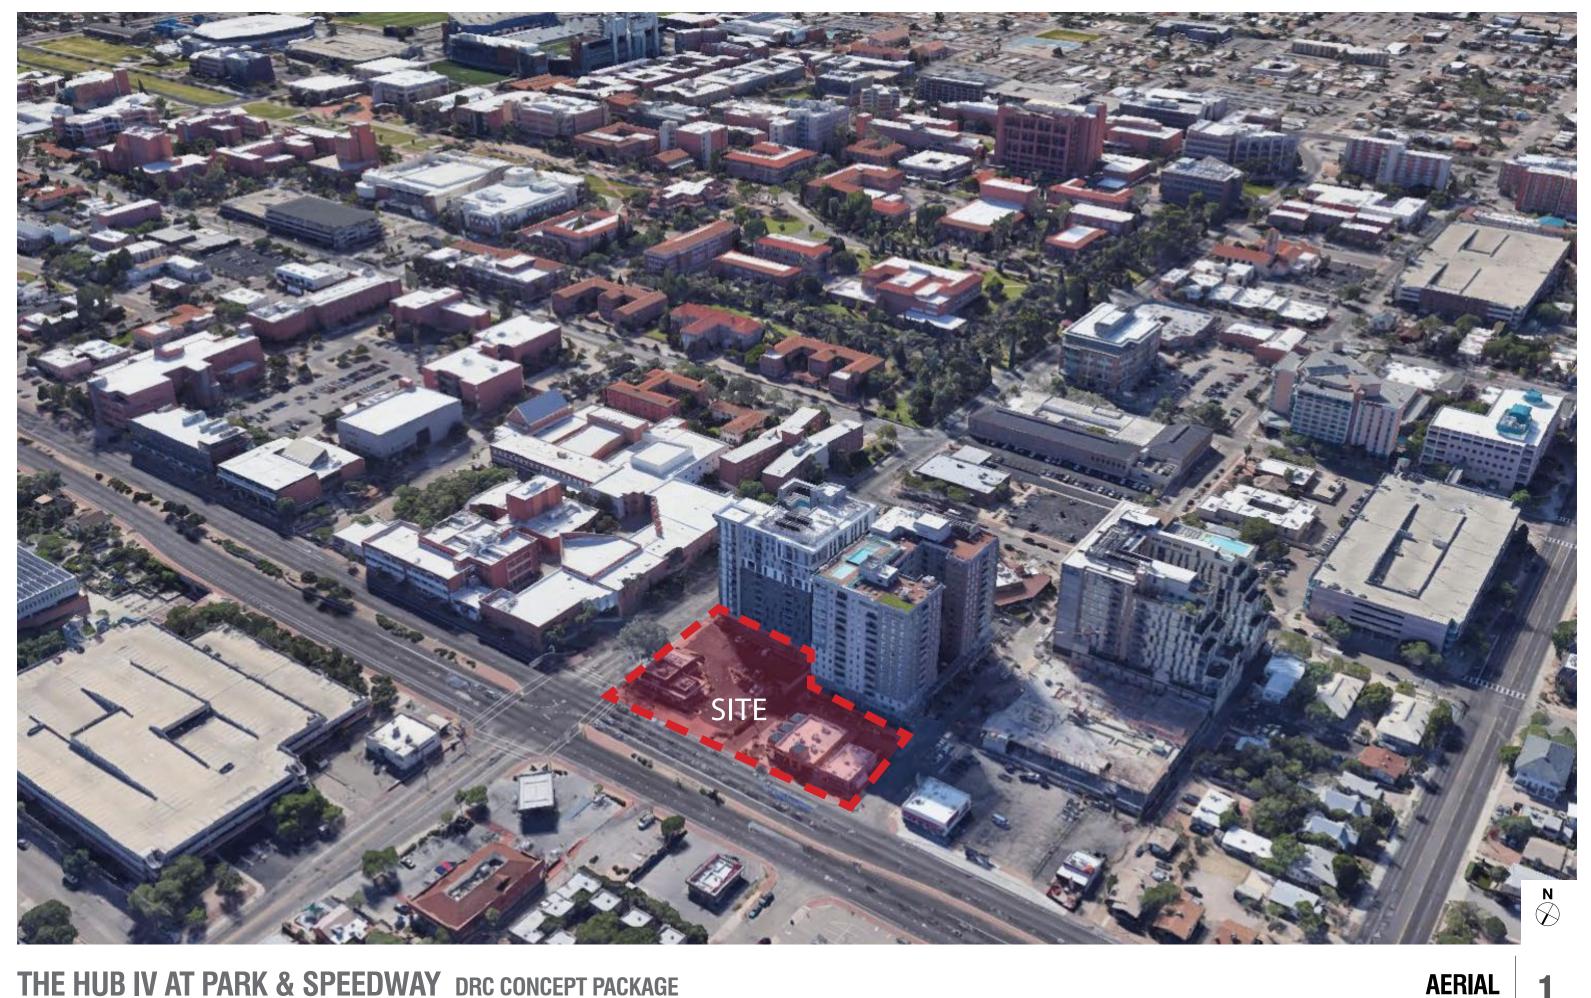

**OVERALL SITE** 

SPEEDWAY BOULEVARD AND PARK AVENUE LOOKING SOUTH

SPEEDWAY BOULEVARD AND TYNDALL AVENUE LOOKING NORTHEAST

PARK AVENUE LOOKING NORTH

SPEEDWAY BOULEVARD LOOKING AT EXISTING SITE

Core Spaces Developer · Antunovich Associates Architecture, Planning, Interior Design <sup>©</sup>

3

Core Spaces Developer  $\cdot$  Antunovich Associates Architecture, Planning, Interior Design  $^\circ$ 

Tucson, Arizona | FEBRUARY 01, 2019

### AT PARK & SPEEDWAY DRC CONCEPT PACKAGE THE HU

Core Spaces Developer  $\cdot$  Antunovich Associates Architecture, Planning, Interior Design  $^\circ$ 