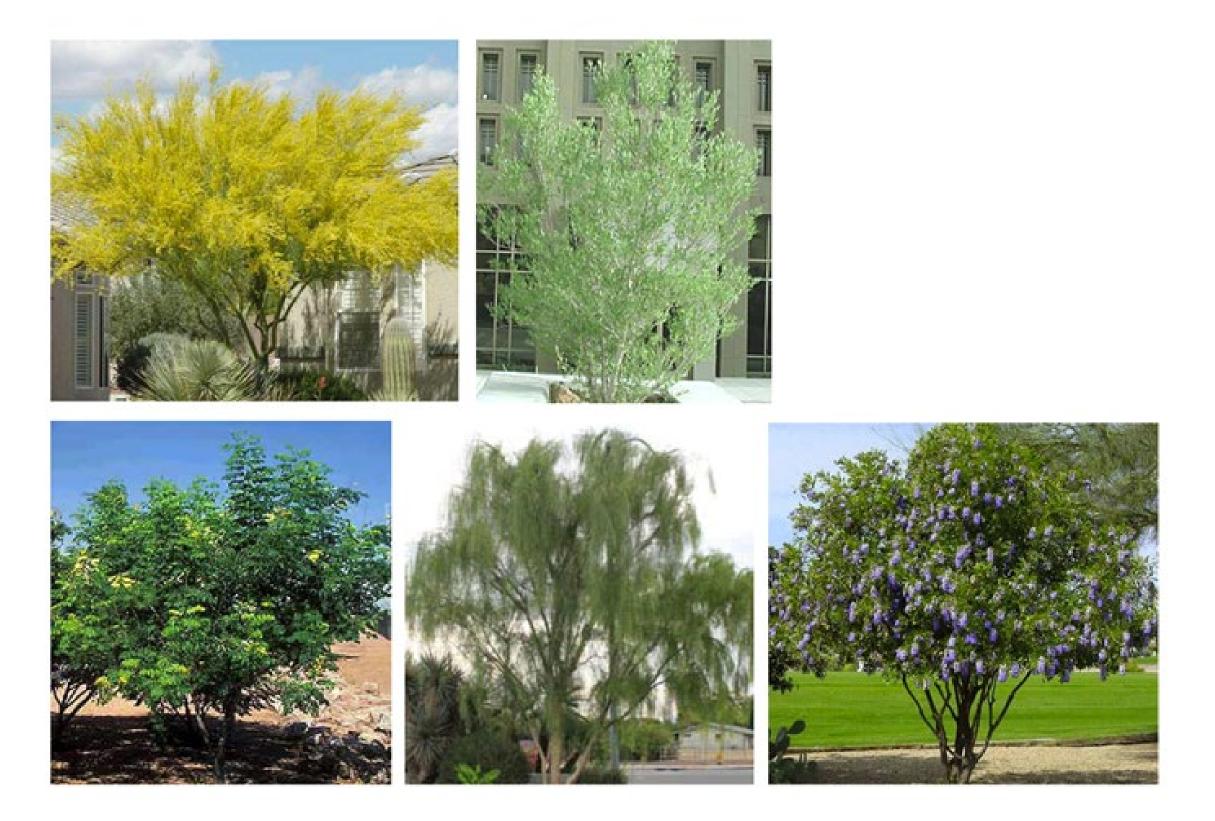

### **Terrace Gardens** Trees

Desert Museum Palo Verde Parkinsonia 'Desert Museum'

Little Leaf Ash Fraxinus greggii

Mexican Bird of Paradise Tree Caesalpinia mexicana

Palo Blanco Acacia williardiana

Texas Mountain Laurel Sophoro Secundiflora