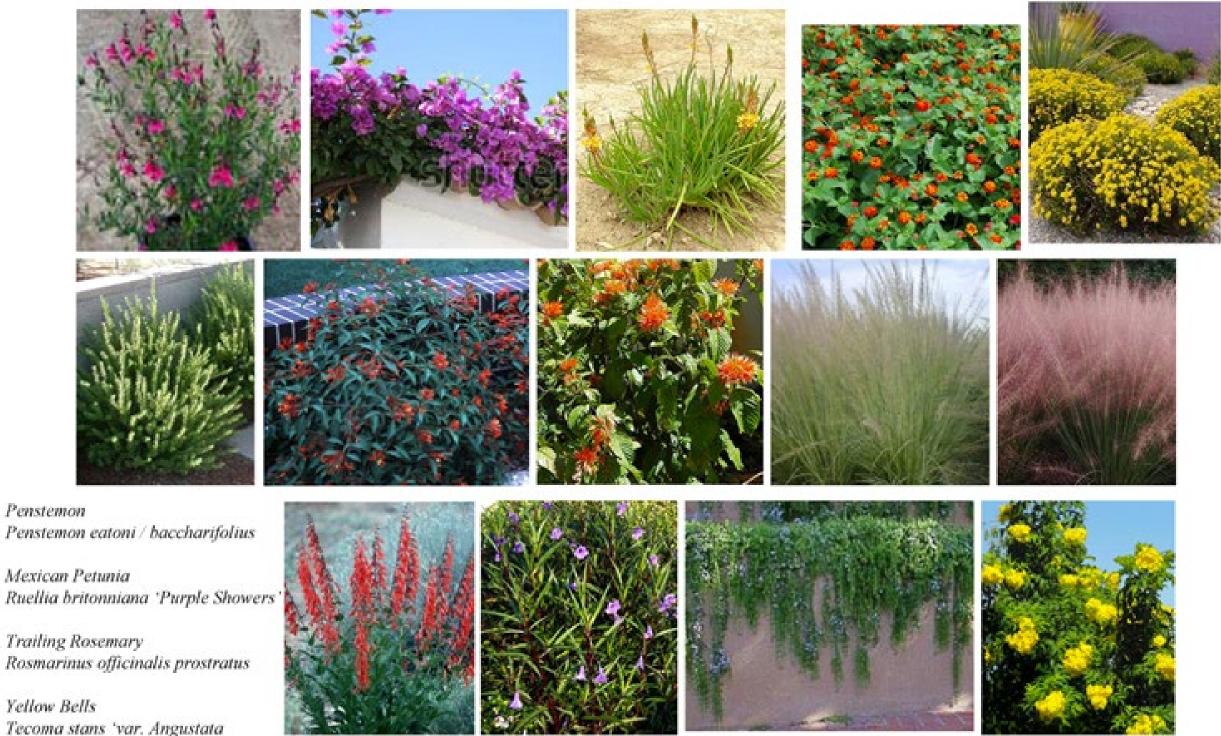

### Terrace Gardens Shrubs and Groundcover

Autumn Sage Salvia greggii

Bougainvillea 'Barbara Karst' Bougainvillea glabra

Bulbine 'Tiny Tangerine Bulbine frutescens (dwarf) 5 Gal.

Dallas Red lantana Lantana 'Dallas Red'

Damianita Chrysactinia mexicana 5 Gal.

Compact Myrtle Myrtus communis 'Compacta'

Firecracker Bush Hamelia patens 'Sierra Red'

Mexican Honeysuckle Justicia spicegera

THE H

Muhlenbergia 'Autumn Glow Muhlenbergia Lindheimeri 'Autumn Glow' Trailing Rosemary

Muhlenbergia 'Regal Mist' Muhlenbergia cappilaris 'Regal Mist'

Yellow Bells