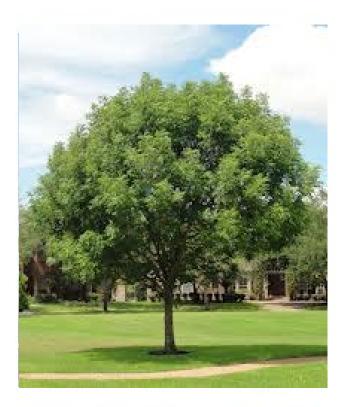

### **Plant Material Options**

Trees are required to be Single Trunk Specimens Shrubs within the sight visibility triangles must be under 30" tall.

TREE

Pistacia Chinensis Single Trunk