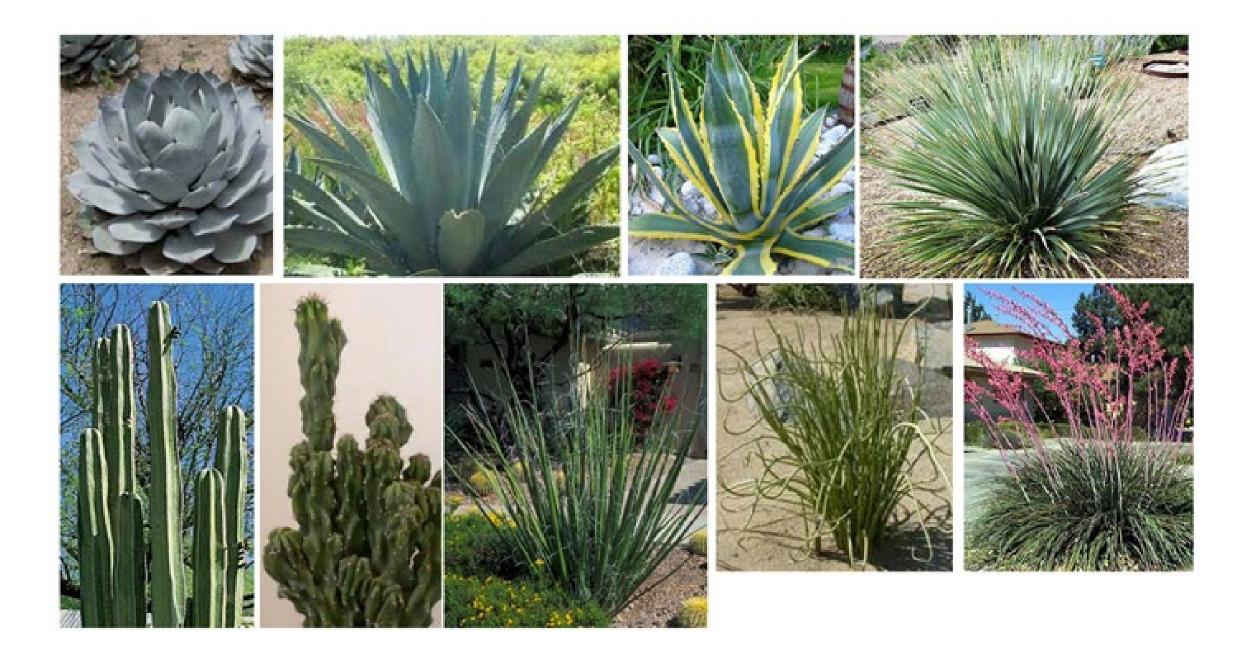

### Accent Plants

Artichoke Agave Agave Parryi parryi

Century Plamt Agave americana

Century Plant Variegarted Agave americana marginata

Desert Spoon Dasylirion wheeleri, texanum

Cereus/Pachycereus species

Giant Yucca Hesperaloe funifera

Lady's Slipper Pedilanthus macrocarpus

Red Yucca Hesperaloe parviflora perpa 'Brakelights'