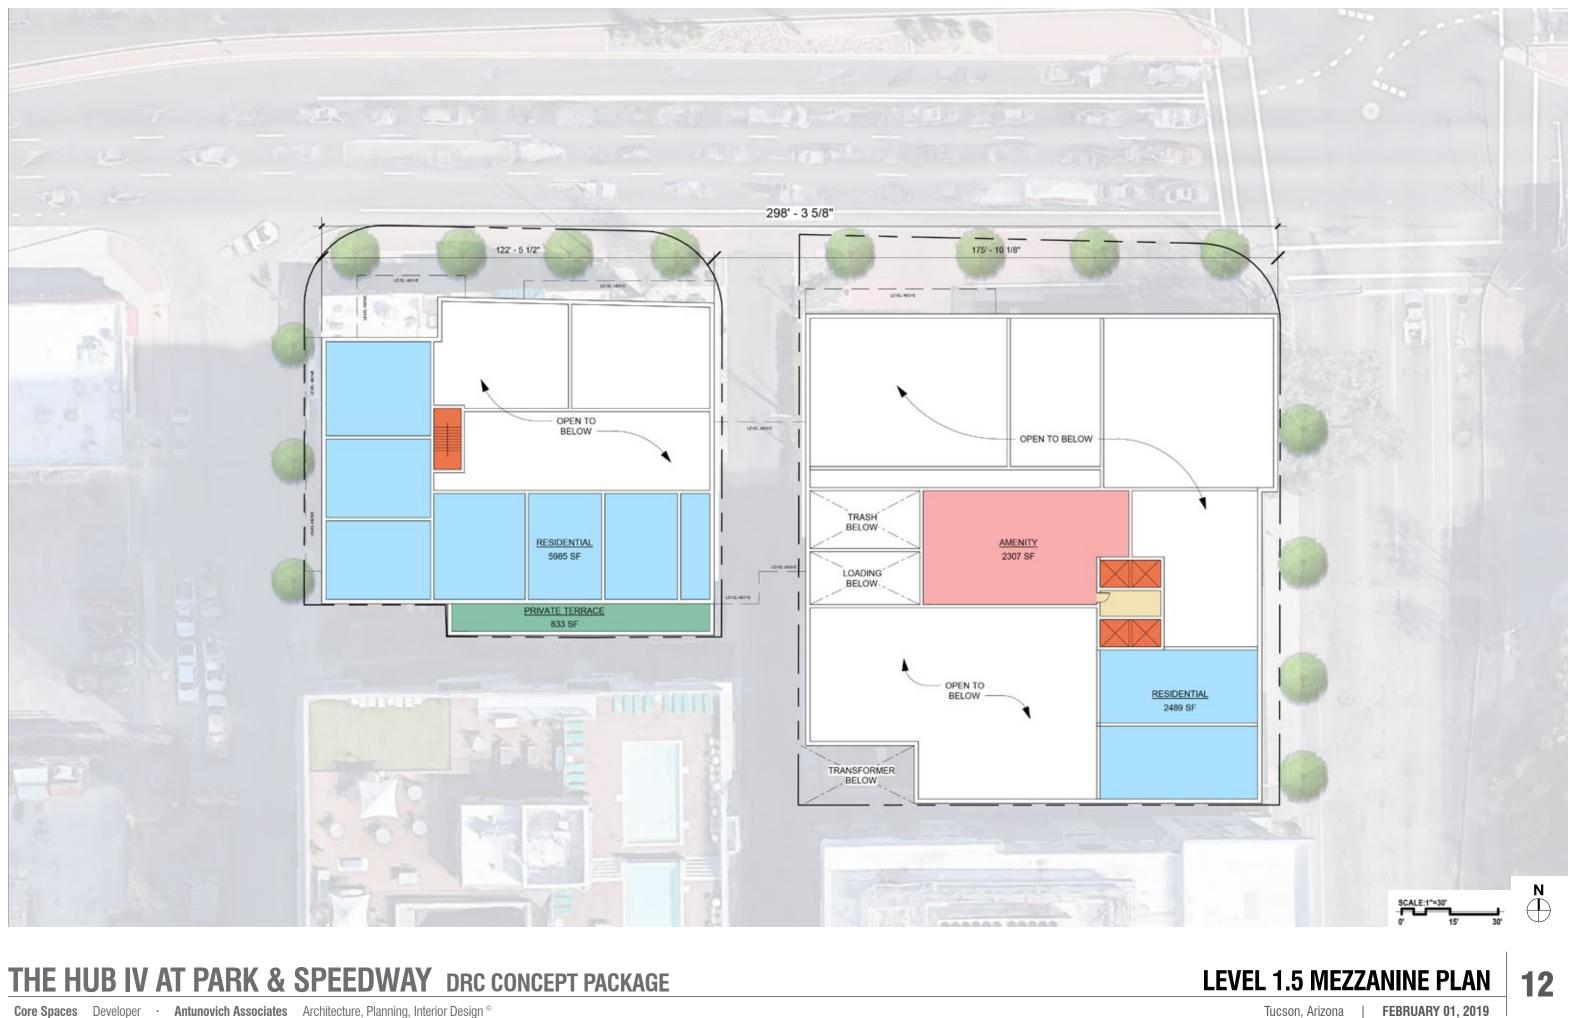

## THE HUB IV AT PARK & SPEEDWAY DRC CONCEPT PACKAGE

Core Spaces Developer · Antunovich Associates Architecture, Planning, Interior Design <sup>©</sup>

Tucson, Arizona FEBRUARY 01, 2019

Core Spaces Developer · Antunovich Associates Architecture, Planning, Interior Design <sup>©</sup>