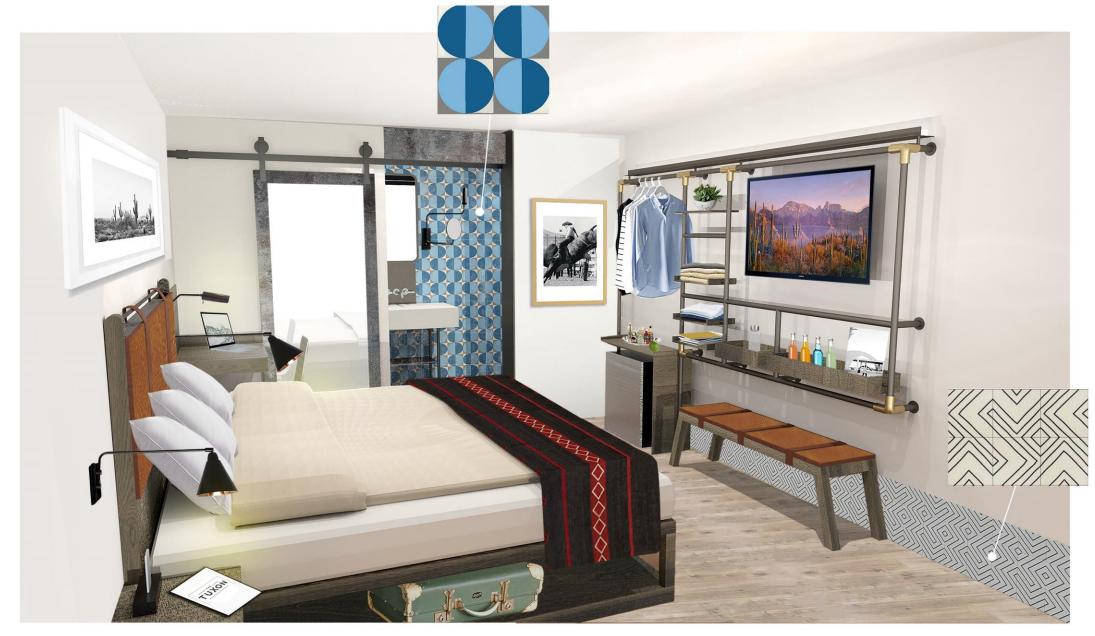

lic

formerly a Motel 6, is transitioning from a modest, budget motel to a boutique hotel that intrigues all travelers. The owner wishes to remodel the existing 112 rooms, add a new building on the freeway side of the site along with a new utility area along W 20th St., and replace and relocate pool equipment for the existing pool. The new building will provide a lobby, breakfast, bar, office areas, and restrooms to accommodate the pool and new building. The existing utility building will remain a space for staff services and the new addition will provide an area for bikes to be rented out by guests.