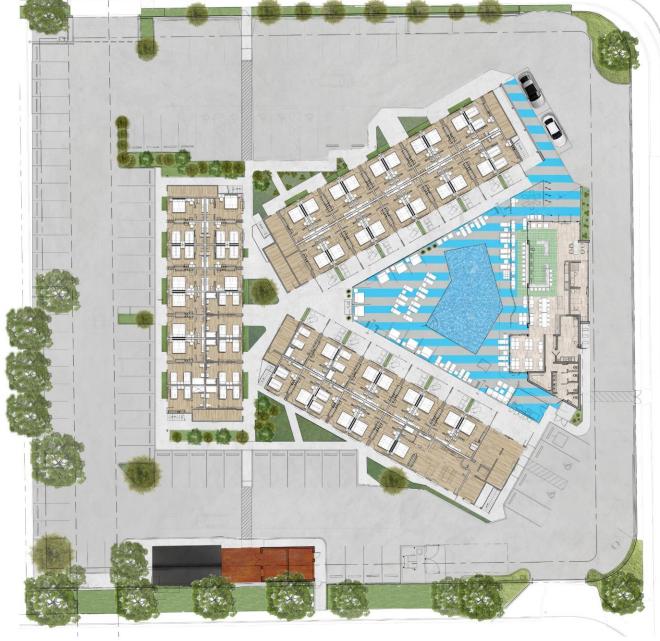

lic

formerly a Motel 6, is transitioning from a modest, budget motel to a boutique hotel that intrigues all travelers. The owner wishes to remodel the existing 112 rooms, add a new building on the freeway side of the site along with a new utility area along W 20th St., and replace and relocate pool equipment for the existing pool. The new building will provide a lobby, breakfast, bar, office areas, and restrooms to accommodate the pool and new building. The existing utility building will remain a space for staff services and the new addition will provide an area for bikes to be rented out by guests.

The current square footage of the existing space is 32,921 square feet [net] – they will add an additional 2,934 square feet [net] of new interior space on the east and interior space on the south. With the addition of the new building that will house public hotel amenities, the total number of parking spaces available comes out to 91 which is 29 less than the total 120 parking spaces needed. Due to site limitations, additional parking will not be provided.