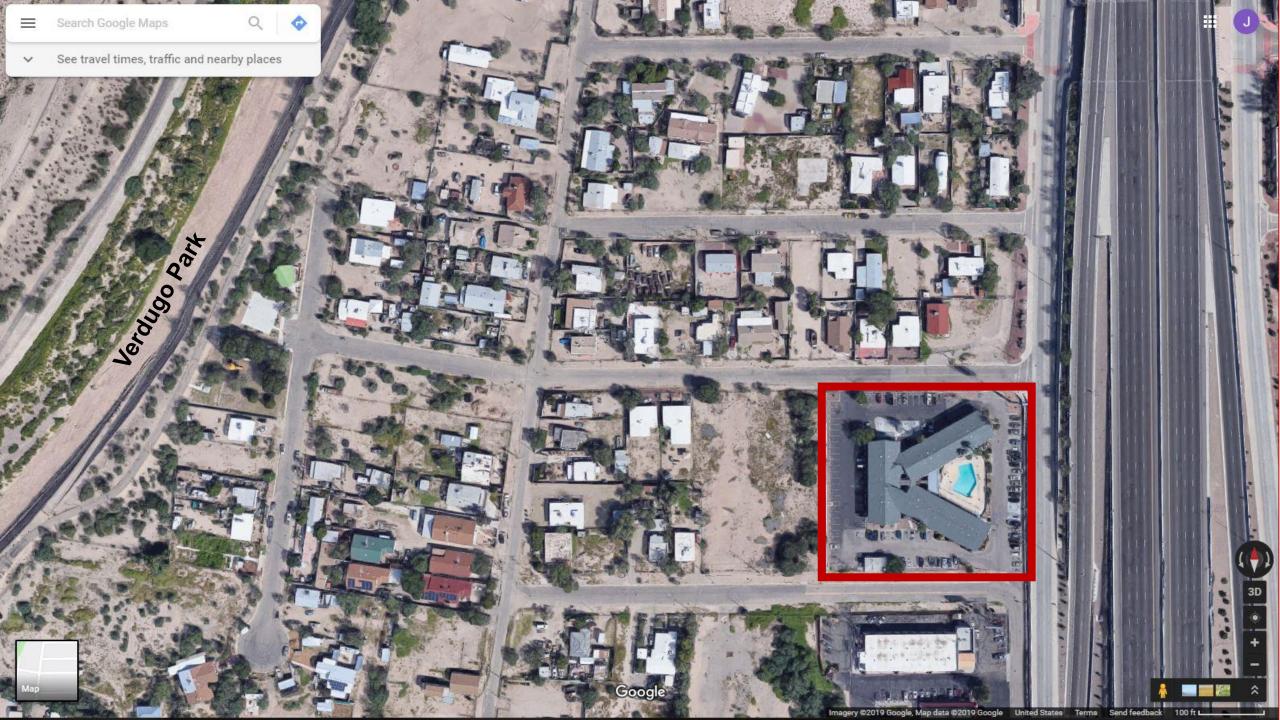

lic

formerly a Motel 6, is transitioning from a modest, budget motel to a boutique hotel that intrigues all travelers. The owner wishes to remodel the existing 112 rooms, add a new building on the freeway side of the site along with a new utility area along W 20th St., and replace and relocate pool equipment for the existing pool. The new building will provide a lobby, breakfast, bar, office areas, and restrooms to accommodate the pool and new building. The existing utility building will remain a space for staff services and the new addition will provide an area for bikes to be rented out by guests.

The current square footage of the existing space is 32,921 square feet [net] – they will add an additional 2,934 square feet [net] of new interior space on the east and interior space on the south. With the addition of the new building that will house public hotel amenities, the total number of parking spaces available comes out to 91 which is 29 less than the total 120 parking spaces needed. Due to site limitations, additional parking will not be provided.