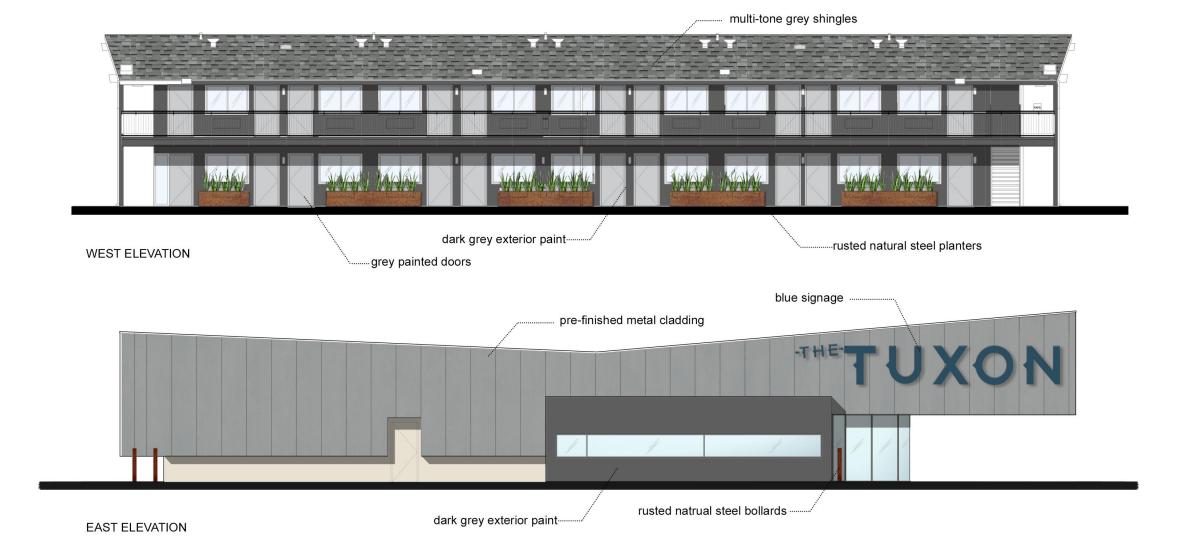

lic

formerly a Motel 6, is transitioning from a modest, budget motel to a boutique hotel that intrigues all travelers. The owner wishes to remodel the existing 112 rooms, add a new building on the freeway side of the site along with a new utility area along W 20th St., and replace and relocate pool equipment for the existing pool. The new building will provide a lobby, breakfast, bar, office areas, and restrooms to accommodate the pool and new building. The existing utility building will remain a space for staff services and the new addition will provide an area for bikes to be rented out by guests.

The current square footage of the existing space is 32,921 square feet [net] – they will add an additional 2,934 square feet [net] of new interior space on the east and interior space on the south. With the addition of the new building that will house public hotel amenities, the total number of parking spaces available comes out to 91 which is 29 less than the total 120 parking spaces needed. Due to site limitations, additional parking will not be provided.