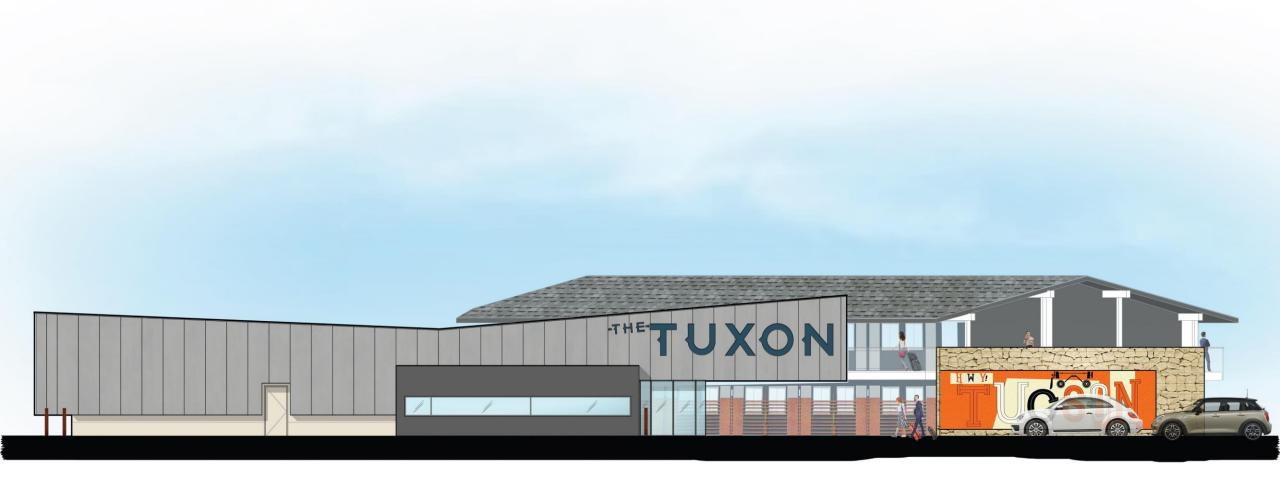

lic

formerly a Motel 6, is transitioning from a modest, budget motel to a boutique hotel that intrigues all travelers. The owner wishes to remodel the existing 112 rooms, add a new building on the freeway side of the site along with a new utility area along W 20th St., and replace and relocate pool equipment for the existing pool. The new building will provide a lobby, breakfast, bar, office areas, and restrooms to accommodate the pool and new building. The existing utility building will remain a space for staff services and the new addition will provide an area for bikes to be rented out by guests.

The current square footage of the existing space is 32,921 square feet [net] – they will add an additional 2,934 square feet [net] of new interior space on the east and interior space on the south. With the addition of the new building that will house public hotel amenities, the total number of parking spaces available comes out to 91 which is 29 less than the total 120 parking spaces needed. Due to site limitations, additional parking will not be provided.