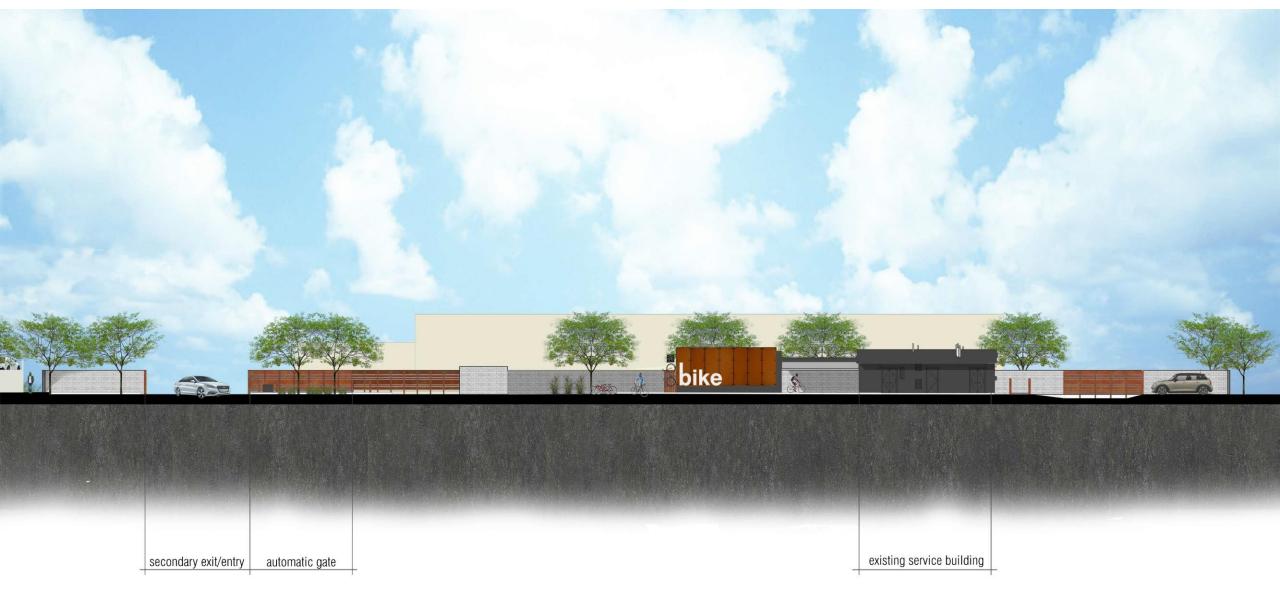

SOUTH ELEVATION

south elevation of property line

TREES Bauhinia lunarioides Anacacho Orchid Tree 15 GALLON 1.75" CAL. SINGLE 8" x 6" Parkinsonia 'Desert Museum' 24' BOX 2" CAL. Desert Museum Palo Verde MULTI 12' x 10' Prosopis sp. 'Rio Salado' 24' BOX 2.25" CAL. Rio Salado Mesquite MULTI 14' x 10' 24° BOX 1.75° CAL. SINGLE 10° x 8° Quercus buckleyi Red Rock Oak Existing Tree to Remain N/A SHRUBS Calliandra spp.
Sierra Starr
Carrissa macrocarpa
Boxwood Beauty 5 GALLON 5 GALLON Leucophyllum candidum Thunder Cloud 5 GALLON Tecoma spp. Yellow Bells ACCENTS Euphorbia antisyphilitica 5 GALLON Candellia Hesperaloe parviflora
 Prink Parade'
 Pedilanthus macrocarpus
 Lady Slipper
 SGALLON GROUNDCOVERS Lantana x 'New Gold'
Yellow Lantana
Myoporum parvifolium
Creeping Myoporum 1 GALLON 1 GALLON Rosmarinus officinalis Trailing Rosemary