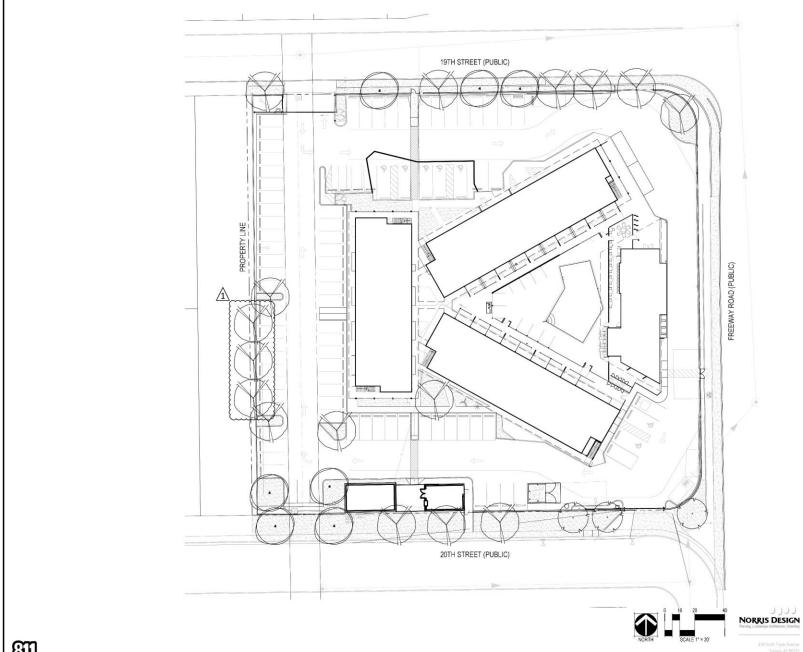

lic

formerly a Motel 6, is transitioning from a modest, budget motel to a boutique hotel that intrigues all travelers. The owner wishes to remodel the existing 112 rooms, add a new building on the freeway side of the site along with a new utility area along W 20th St., and replace and relocate pool equipment for the existing pool. The new building will provide a lobby, breakfast, bar, office areas, and restrooms to accommodate the pool and new building. The existing utility building will remain a space for staff services and the new addition will provide an area for bikes to be rented out by guests.

The current square footage of the existing space is 32,921 square feet [net] – they will add an additional 2,934 square feet [net] of new interior space on the east and interior space on the south. With the addition of the new building that will house public hotel amenities, the total number of parking spaces available comes out to 91 which is 29 less than the total 120 parking spaces needed. Due to site limitations, additional parking will not be provided.