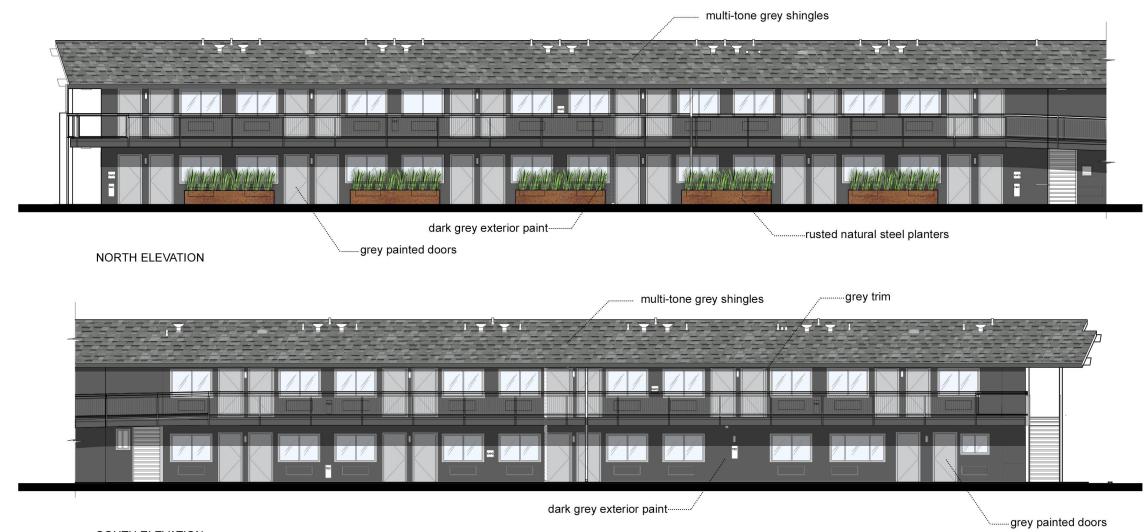

SOUTH ELEVATION

south elevation of property line

TREES Bauhinia lunarioides Anacacho Orchid Tree 15 GALLON 1.75" CAL. SINGLE 8" x 6" Parkinsonia 'Desert Museum' 24' BOX 2" CAL. Desert Museum Palo Verde MULTI 12' x 10' Prosopis sp. 'Rio Salado' 24' BOX 2.25" CAL. Rio Salado Mesquite MULTI 14' x 10' 24° BOX 1.75° CAL. SINGLE 10° x 8° Quercus buckleyi Red Rock Oak Existing Tree to Remain N/A SHRUBS Calliandra spp.
Sierra Starr
Carrissa macrocarpa
Boxwood Beauty 5 GALLON 5 GALLON Leucophyllum candidum Thunder Cloud 5 GALLON Tecoma spp. Yellow Bells ACCENTS Euphorbia antisyphilitica 5 GALLON Candellia Hesperaloe parviflora
 Prink Parade'
 Pedilanthus macrocarpus
 Lady Slipper
 SGALLON GROUNDCOVERS Lantana x 'New Gold'
Yellow Lantana
Myoporum parvifolium
Creeping Myoporum 1 GALLON 1 GALLON Rosmarinus officinalis Trailing Rosemary