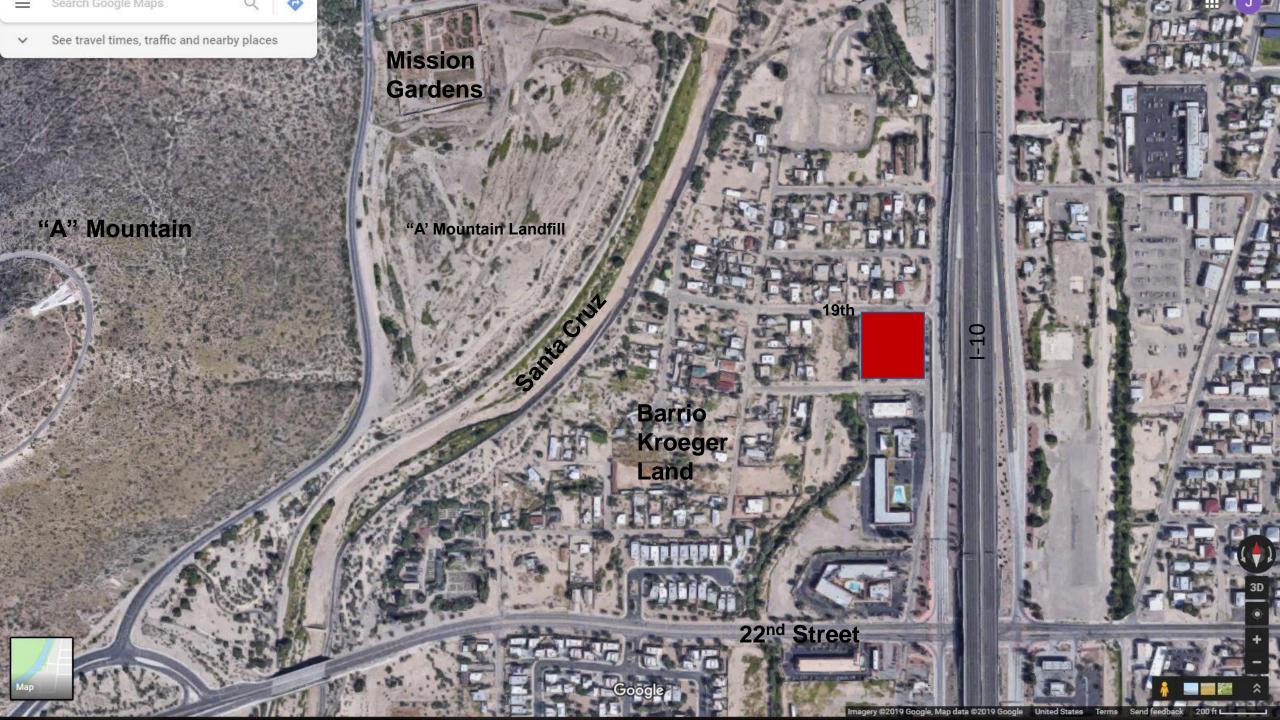

lic

formerly a Motel 6, is transitioning from a modest, budget motel to a boutique hotel that intrigues all travelers. The owner wishes to remodel the existing 112 rooms, add a new building on the freeway side of the site along with a new utility area along W 20th St., and replace and relocate pool equipment for the existing pool. The new building will provide a lobby, breakfast, bar, office areas, and restrooms to accommodate the pool and new building. The existing utility building will remain a space for staff services and the new addition will provide an area for bikes to be rented out by guests.

The current square footage of the existing space is 32,921 square feet [net] – they will add an additional 2,934 square feet [net] of new interior space on the east and interior space on the south. With the addition of the new building that will house public hotel amenities, the total number of parking spaces available comes out to 91 which is 29 less than the total 120 parking spaces needed. Due to site limitations, additional parking will not be provided.