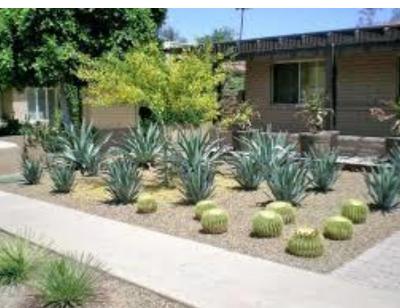

SOUTH ELEVATION

south elevation of property line

TREES Bauhinia lunarioides Anacacho Orchid Tree 15 GALLON 1.75" CAL. SINGLE 8" x 6" Parkinsonia 'Desert Museum' 24' BOX 2" CAL. Desert Museum Palo Verde MULTI 12' x 10' Prosopis sp. 'Rio Salado' 24' BOX 2.25" CAL. Rio Salado Mesquite MULTI 14' x 10' 24° BOX 1.75° CAL. SINGLE 10° x 8° Quercus buckleyi Red Rock Oak Existing Tree to Remain N/A SHRUBS Calliandra spp.
Sierra Starr
Carrissa macrocarpa
Boxwood Beauty 5 GALLON 5 GALLON Leucophyllum candidum Thunder Cloud 5 GALLON Tecoma spp. Yellow Bells ACCENTS Euphorbia antisyphilitica 5 GALLON Candellia Hesperaloe parviflora
 Prink Parade'
 Pedilanthus macrocarpus
 Lady Slipper
 SGALLON GROUNDCOVERS Lantana x 'New Gold'
Yellow Lantana
Myoporum parvifolium
Creeping Myoporum 1 GALLON 1 GALLON Rosmarinus officinalis Trailing Rosemary

Verbena tenera

Moss Verbena 1 GALLON Wedelia trilobata Yellow Dot 1 GALLON GRASSES Muhlenbergia capillaris
Regal Mist

Nassella tenuissima
Mexican Feather Grass 5 GALLON 5 GALLON Callaeum Macropterum Yellow Orchid Vine NERT GROUNDCOVER SYM. QTY 1" Screened Rock at a depth of 2" XX sf Color: Coronado Brown Arizona Trucking & Materials (520.400.6356)