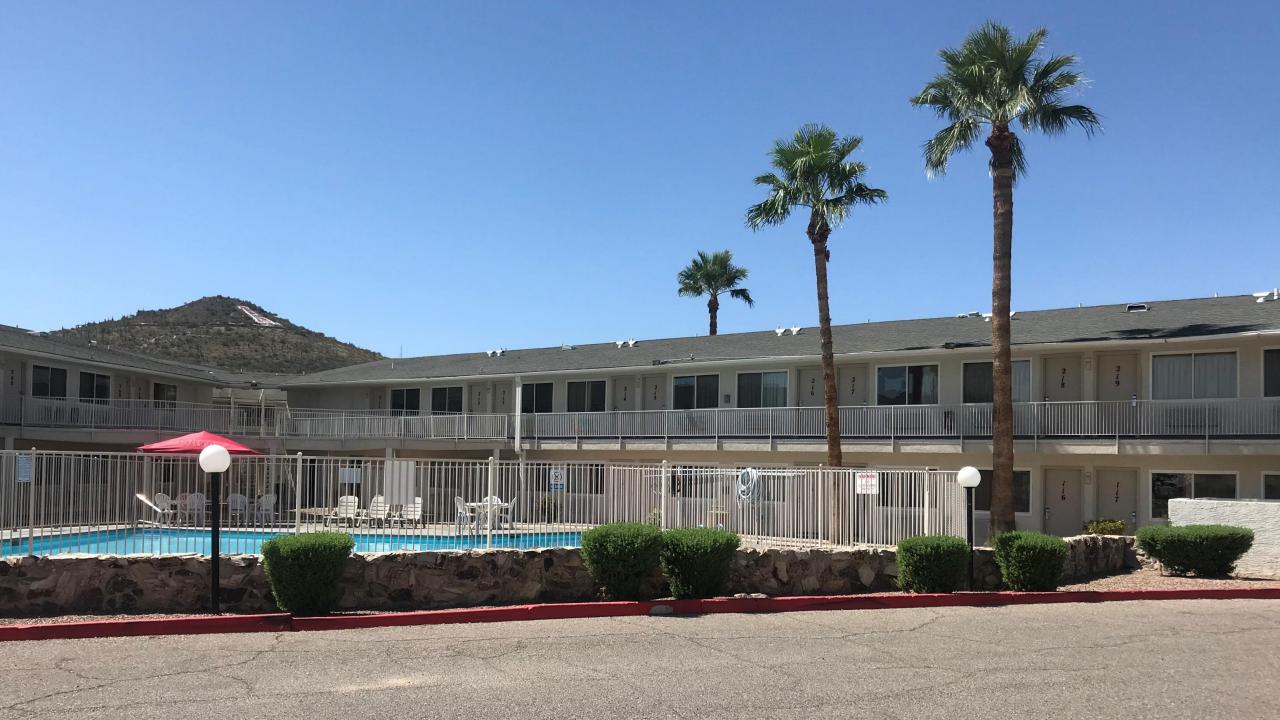

lic

formerly a Motel 6, is transitioning from a modest, budget motel to a boutique hotel that intrigues all travelers. The owner wishes to remodel the existing 112 rooms, add a new building on the freeway side of the site along with a new utility area along W 20th St., and replace and relocate pool equipment for the existing pool. The new building will provide a lobby, breakfast, bar, office areas, and restrooms to accommodate the pool and new building. The existing utility building will remain a space for staff services and the new addition will provide an area for bikes to be rented out by guests.