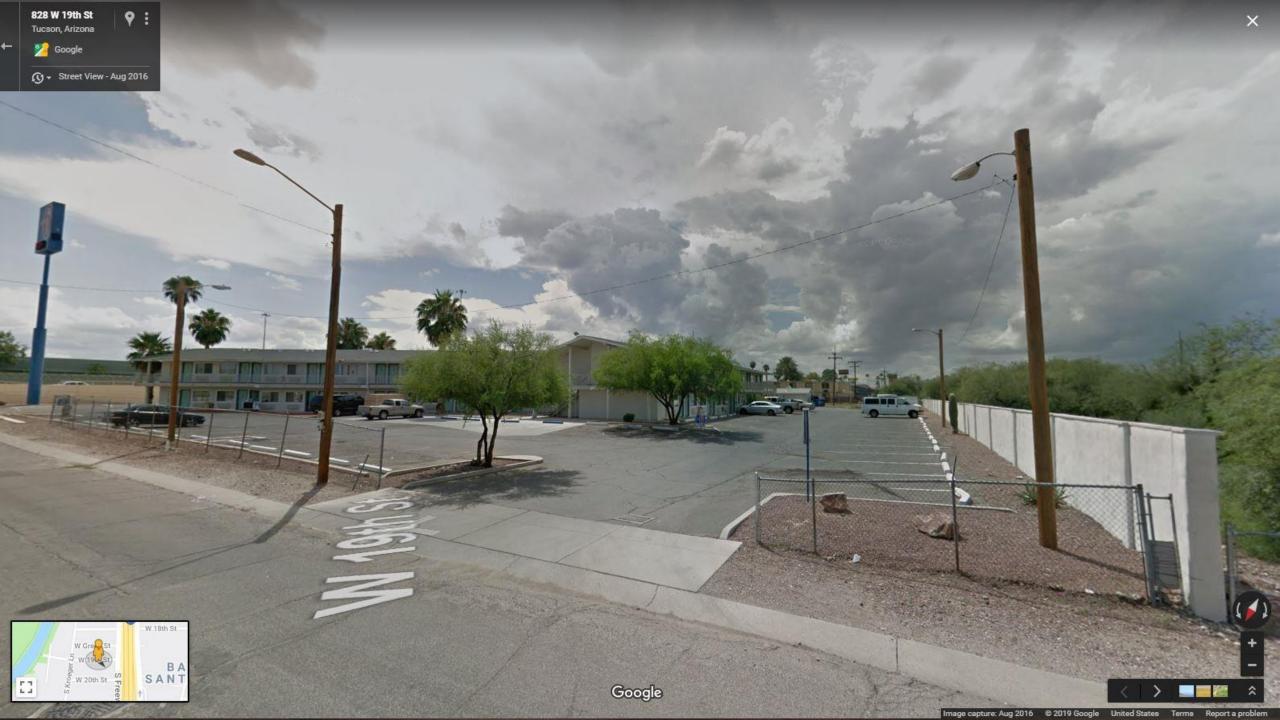

lic

formerly a Motel 6, is transitioning from a modest, budget motel to a boutique hotel that intrigues all travelers. The owner wishes to remodel the existing 112 rooms, add a new building on the freeway side of the site along with a new utility area along W 20th St., and replace and relocate pool equipment for the existing pool. The new building will provide a lobby, breakfast, bar, office areas, and restrooms to accommodate the pool and new building. The existing utility building will remain a space for staff services and the new addition will provide an area for bikes to be rented out by guests.

The current square footage of the existing space is 32,921 square feet [net] – they will add an additional 2,934 square feet [net] of new interior space on the east and interior space on the south. With the addition of the new building that will house public hotel amenities, the total number of parking spaces available comes out to 91 which is 29 less than the total 120 parking spaces needed. Due to site limitations, additional parking will not be provided.