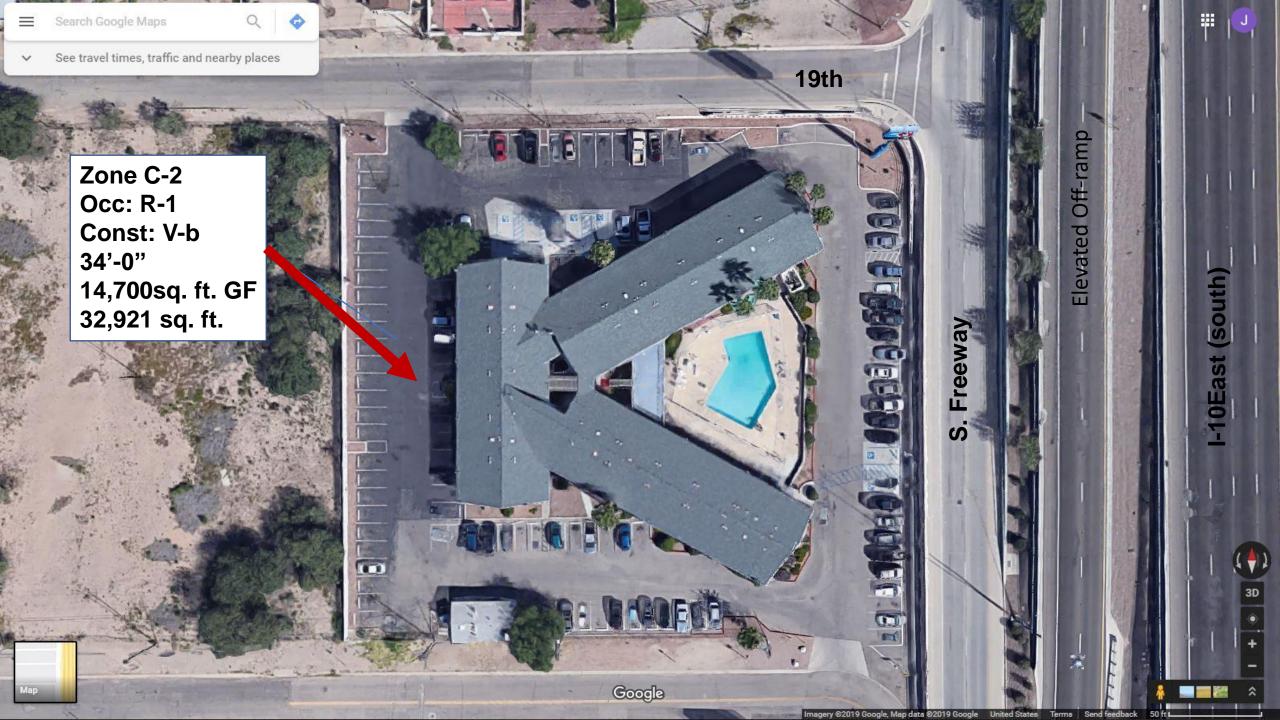

lic

formerly a Motel 6, is transitioning from a modest, budget motel to a boutique hotel that intrigues all travelers. The owner wishes to remodel the existing 112 rooms, add a new building on the freeway side of the site along with a new utility area along W 20th St., and replace and relocate pool equipment for the existing pool. The new building will provide a lobby, breakfast, bar, office areas, and restrooms to accommodate the pool and new building. The existing utility building will remain a space for staff services and the new addition will provide an area for bikes to be rented out by guests.

The current square footage of the existing space is 32,921 square feet [net] – they will add an additional 2,934 square feet [net] of new interior space on the east and interior space on the south. With the addition of the new building that will house public hotel amenities, the total number of parking spaces available comes out to 91 which is 29 less than the total 120 parking spaces needed. Due to site limitations, additional parking will not be provided.