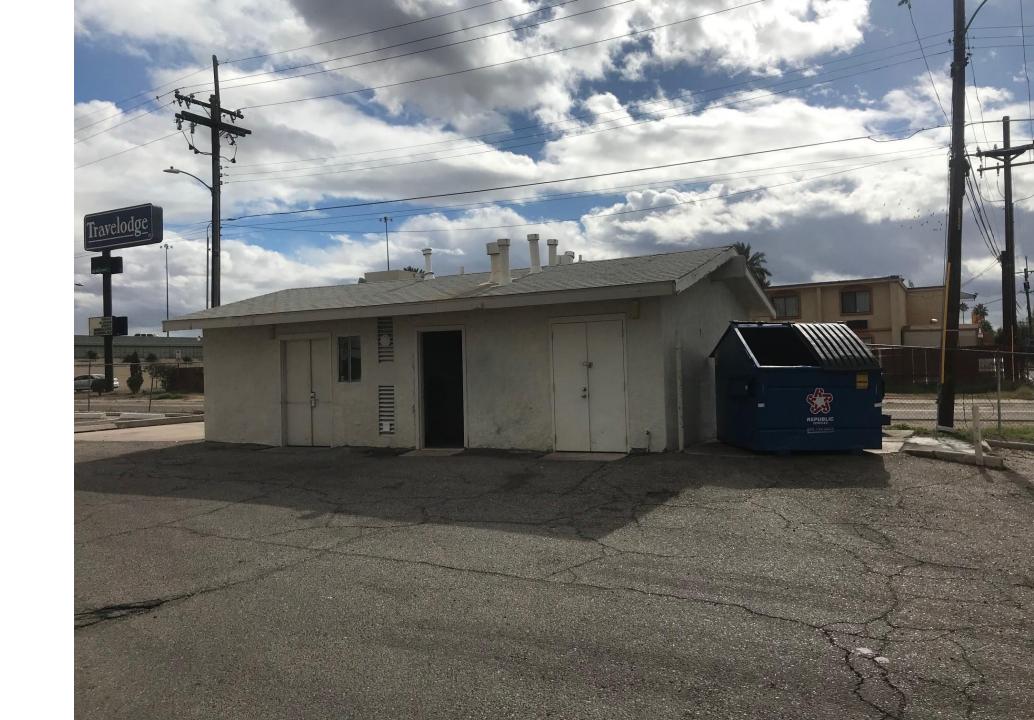

lic

formerly a Motel 6, is transitioning from a modest, budget motel to a boutique hotel that intrigues all travelers. The owner wishes to remodel the existing 112 rooms, add a new building on the freeway side of the site along with a new utility area along W 20th St., and replace and relocate pool equipment for the existing pool. The new building will provide a lobby, breakfast, bar, office areas, and restrooms to accommodate the pool and new building. The existing utility building will remain a space for staff services and the new addition will provide an area for bikes to be rented out by guests.