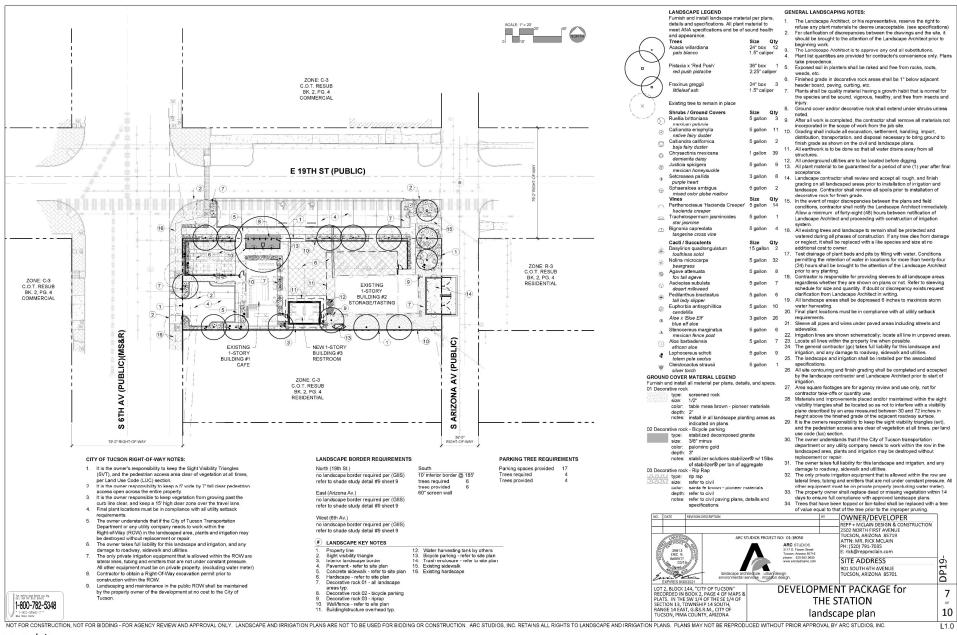

OVEMENTS WERE STAKED AND BUILD SHOWN. IN SUBSTANTIAL CONFORMANCE TO THE LINES AND GRADES SHOWN. UNLESS NOTED OF THEYWAYS. SUBSTANTIAL CONFORMANCE SHALL MEAN OF THE SHOWN SHOWN. THE CONFORMACE SHALL MEAN OF THE SHOWN SHAW SHOWN SH

#### INFILL INCENTIVE DISTRICT (IID) CASE # 19-07 NOTES:

THE FOLLOWING CONDITIONS LISTED PER IID CASE # 19-07, APPROVED



OWNER/DEVELOPER OWNER/DEVELOPER
THE STATION ON 6TH AVE LLC
3351 EAST CAMINO CAMPESTRE
TUCSON, ARIZONA 85716-5829
ATTN: HOWARD HAYS
PH: (602) 316-1225
E: howardhays@outlook.com CYPRESS PROJECT NO: 18.076 CYPEESS
CIVIL DEVELOPMENT
In: Strangth + Sustainauliti
Strangth + Susta 37824 NEVIN M. HALL SITE ADDRESS 901 SOUTH 6TH AVENUE TUCSON, ARIZONA 85701 DEVELOPMENT PACKAGE for 2 THE STATION 10

notes

repp+mclain DESIGN AND CONSTRUCTION



















# SHADE STUDY CALCULATION

total pedestrian area 3,475 SF shaded area at june 21st / 2pm 1,894 SF

3,475 SF x 50% = 1,738 SF 1,894 SF > 1,738 SF

> THE STATION - 901 S 6TH AVE SHADE STUDY | 2019.08.28

repp+mclain DESIGN AND CONSTRUCTION

# Invitation to Neighborhood Meeting

29 APRIL 2019

Re: 901 South 6th Avenue, Parcel 117-08-2410, Activity #DP19-0063, IID-19-07

Thursday, May 16th, 2019 Date:

5:30pm Time:

Meeting Location: 901 South 6th Avenue **Project Location:** 901 South 6th Avenue

Proposal: Infill Incentive District zoning options and Individual Parking Plan

This IID application is intended to provide the proposed tenant, Pueblo Vida Brewing Co, with relief from the current requirements for building setbacks, trash / solid waste recycling, and parking for their tena