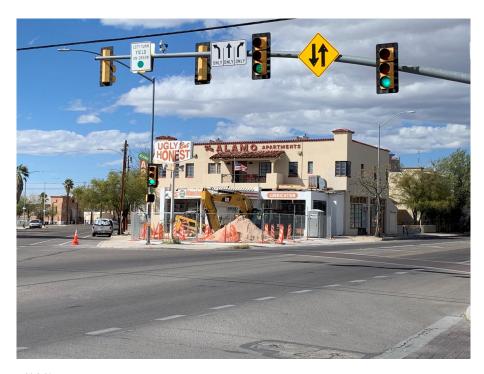

Pueblo Vida has a strong following of local patrons and they embraced the cycling community, we propose to exceed the minimum bicycle parking requirements and provide Uber and Lift designated zones. We have reached out and met with several surrounding neighborhoods and wards and have received positive responses for our proposed improvement to the site as most disliked the previous tire and vehicle service station due to clutter and the accumulation of tires stacked along the property lines. Please see the following pages representing a snapshot of the proposed occupied space.