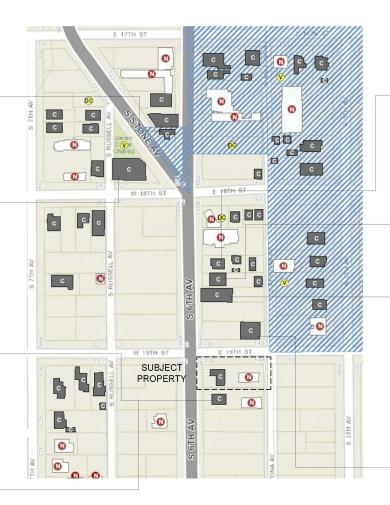

Address: 901 S 6<sup>th</sup> Av Parcel(s): 117082410

Zoning: C-3 Existing Use: Vacant

Proposed Use: Food Service, Alcoholic Beverage Service

TRANSMITTAL DATE: November 15, 2018