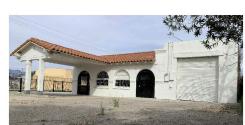

#### **Project Statement**

08 MARCH 2019

The Station\_Pueblo Vida - proposed 901 South 6th Avenue Tucson, Arizona 85701

Pueblo Vida is a locally owned and operated microbrewery that has had great success in Tucson. Their current downtown location does not lend the opportunity to grow with their success, they are looking to expand their current operation to include the space located at 901 South 6TH Avenue. The majority of the brewing operation will still be performed downtown, however brewing storage will be held at the South 6<sup>TH</sup> Avenue location. 901 South 6<sup>TH</sup> Avenue was previously a tire and vehicle service station that includes an existing open East Building and a contributing historic West Building. Both buildings are existing to remain, but the remaining on-site space does not meet the dimensional area required by the UDC to provide on-site parking. Per the proposed site plan the existing 1,696 SF East Building is scheduled to remain as well as the contributing historic 1,107 SF West Building. We are proposing new construction of a 348 SF Restroom building seated between the two existing buildings. The East and West buildings use is Restaurant Use, the East Building will also incorporate the 25% Microbrewery Accessory Use (this area calculation is shown on the attached site plan). Through the IID process we seek to provide our clients with relief on parking, solid waste, landscape boarders, west parking PAAL and building setback requirements.