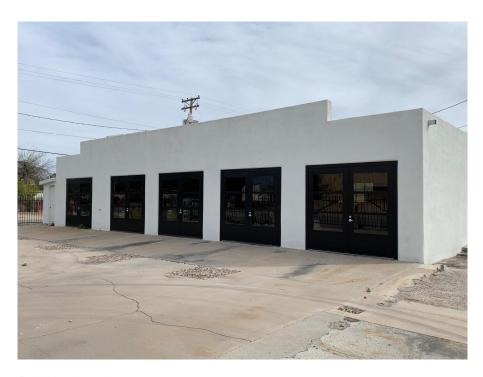

#### **Project Statement**

08 MARCH 2019

The Station\_Pueblo Vida - proposed 901 South 6th Avenue Tucson, Arizona 85701

Pueblo Vida is a locally owned and operated microbrewery that has had great success in Tucson. Their current downtown location does not lend the opportunity to grow with their success, they are looking to expand their current operation to include the space located at 901 South 6TH Avenue. The majority of the brewing operation will still be performed downtown, however brewing storage will be held at the South 6<sup>TH</sup> Avenue location. 901 South 6<sup>TH</sup> Avenue was previously a tire and vehicle service station that includes an existing open East Building and a contributing historic West Building. Both buildings are existing to remain, but the remaining on-site space does not meet the dimensional area required by the UDC to provide on-site parking. Per the proposed site plan the existing 1,696 SF East Building is scheduled to remain as well as the contributing historic 1,107 SF West Building. We are proposing new construction of a 348 SF Restroom building seated between the two existing buildings. The East and West buildings use is Restaurant Use, the East Building will also incorporate the 25% Microbrewery Accessory Use (this area calculation is shown on the attached site plan). Through the IID process we seek to provide our clients with relief on parking, solid waste, landscape boarders, west parking PAAL and building setback requirements.

Pueblo Vida has a strong following of local patrons and they embraced the cycling community, we propose to exceed the minimum bicycle parking requirements and provide Uber and Lift designated zones. We have reached out and met with several surrounding neighborhoods and wards and have received positive responses for our proposed improvement to the site as most disliked the previous tire and vehicle service station due to clutter and the accumulation of tires stacked along the property lines. Please see the following pages representing a snapshot of the proposed occupied space.