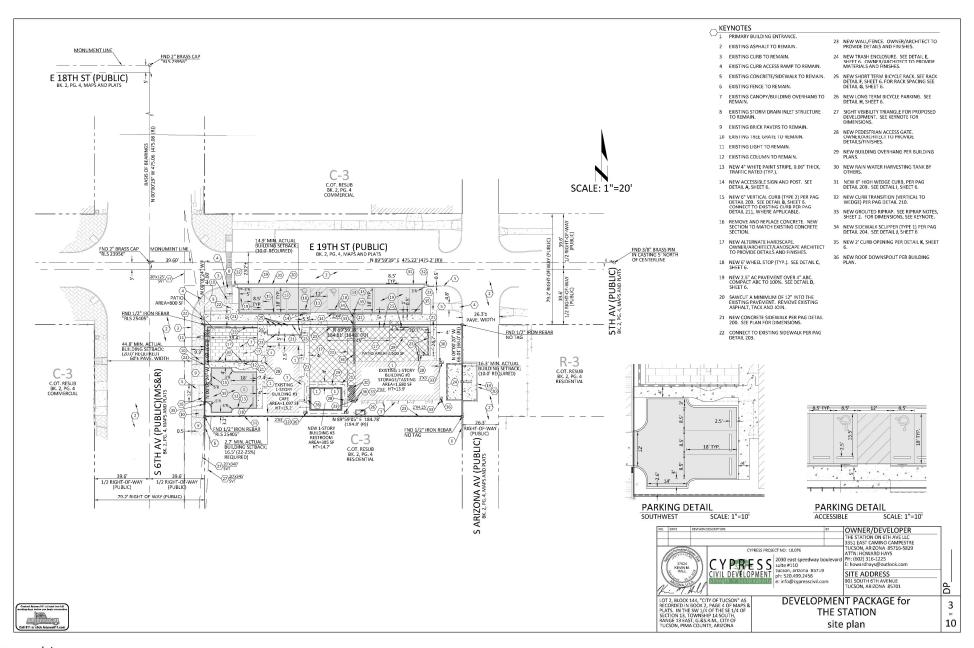

#### **Project Statement**

08 MARCH 2019

The Station\_Pueblo Vida - proposed 901 South 6th Avenue Tucson, Arizona 85701

Pueblo Vida is a locally owned and operated microbrewery that has had great success in Tucson. Their current downtown location does not lend the opportunity to grow with their success, they are looking to expand their current operation to include the space located at 901 South 6TH Avenue. The majority of the brewing operation will still be performed downtown, however brewing storage will be held at the South 6<sup>TH</sup> Avenue location. 901 South 6<sup>TH</sup> Avenue was previously a tire and vehicle service station that includes an existing open East Building and a contributing historic West Building. Both buildings are existing to remain, but the remaining on-site space does not meet the dimensional area required by the UDC to provide on-site parking. Per the proposed site plan the existing 1,696 SF East Building is scheduled to remain as well as the contributing historic 1,107 SF West Building. We are proposing new construction of a 348 SF Restroom building seated between the two existing buildings. The East and West buildings use is Restaurant Use, the East Building will also incorporate the 25% Microbrewery Accessory Use (this area calculation is shown on the attached site plan). Through the IID process we seek to provide our clients with relief on parking, solid waste, landscape boarders, west parking PAAL and building setback requirements.

Pueblo Vida has a strong following of local patrons and they embraced the cycling community, we propose to exceed the minimum bicycle parking requirements and provide Uber and Lift designated zones. We have reached out and met with several surrounding neighborhoods and wards and have received positive responses for our proposed improvement to the site as most disliked the previous tire and vehicle service station due to clutter and the accumulation of tires stacked along the property lines. Please see the following pages representing a snapshot of the proposed occupied space.