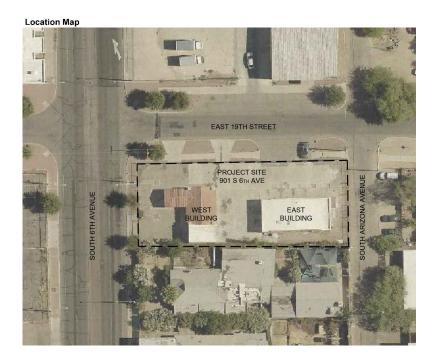

#### **Project Statement**

08 MARCH 2019

The Station\_Pueblo Vida - proposed 901 South 6th Avenue Tucson, Arizona 85701

Pueblo Vida is a locally owned and operated microbrewery that has had great success in Tucson. Their current downtown location does not lend the opportunity to grow with their success, they are looking to expand their current operation to include the space located at 901 South 6TH Avenue. The majority of the brewing operation will still be performed downtown, however brewing storage will be held at the South 6<sup>TH</sup> Avenue location. 901 South 6<sup>TH</sup> Avenue was previously a tire and vehicle service station that includes an existing open East Building and a contributing historic West Building. Both buildings are existing to remain, but the remaining on-site space does not meet the dimensional area required by the UDC to provide on-site parking. Per the proposed site plan the existing 1,696 SF East Building is scheduled to remain as well as the contributing historic 1,107 SF West Building. We are proposing new construction of a 348 SF Restroom building seated between the two existing buildings. The East and West buildings use is Restaurant Use, the East Building will also incorporate the 25% Microbrewery Accessory Use (this area calculation is shown on the attached site plan). Through the IID process we seek to provide our clients with relief on parking, solid waste, landscape boarders, west parking PAAL and building setback requirements.

Address: 901 S 6<sup>th</sup> Av Parcel(s): 117082410

Zoning: C-3 Existing Use: Vacant

Proposed Use: Food Service, Alcoholic Beverage Service

TRANSMITTAL DATE: November 15, 2018