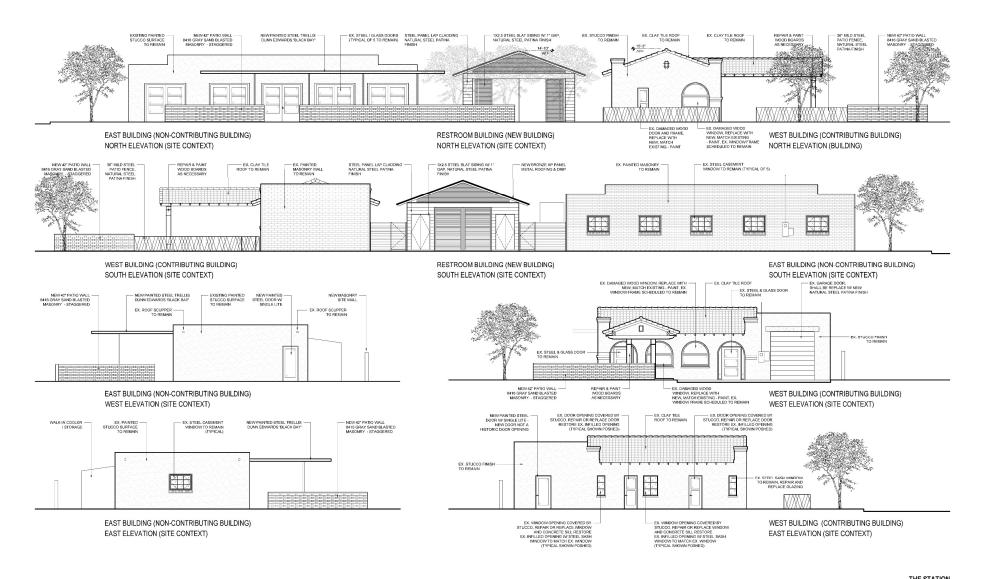

#### **Project Statement**

08 MARCH 2019

The Station\_Pueblo Vida - proposed 901 South 6th Avenue Tucson, Arizona 85701

Pueblo Vida is a locally owned and operated microbrewery that has had great success in Tucson. Their current downtown location does not lend the opportunity to grow with their success, they are looking to expand their current operation to include the space located at 901 South 6TH Avenue. The majority of the brewing operation will still be performed downtown, however brewing storage will be held at the South 6<sup>TH</sup> Avenue location. 901 South 6<sup>TH</sup> Avenue was previously a tire and vehicle service station that includes an existing open East Building and a contributing historic West Building. Both buildings are existing to remain, but the remaining on-site space does not meet the dimensional area required by the UDC to provide on-site parking. Per the proposed site plan the existing 1,696 SF East Building is scheduled to remain as well as the contributing historic 1,107 SF West Building. We are proposing new construction of a 348 SF Restroom building seated between the two existing buildings. The East and West buildings use is Restaurant Use, the East Building will also incorporate the 25% Microbrewery Accessory Use (this area calculation is shown on the attached site plan). Through the IID process we seek to provide our clients with relief on parking, solid waste, landscape boarders, west parking PAAL and building setback requirements.

- 1. Parking relief: proposed through the IPP process.
- Solid Waste relief: dumpsters were proposed, but the sight visibility triangles
  prevailed. We are requesting the residential bins for trash and recycling. The
  neighbors preferred the bins because they can be kept secure behind fencing due
  to the homeless population in the neighborhood.
- Landscape Boarders relief: reduction of the 10' landscape boarders due to existing buildings layout and existing site conditions.

## **Project Statement**

- 4. PAAL dimension relief: due to the existing building layout we are limited in providing on site parking. We are proposing to use an existing parking area on the west end of the site and are requesting relief of 25% of the required 24' to 18'.
- Building Setback relief: the existing contributing historic building does not meet the current setback requirements, we are requesting relief of the south property line setback only.