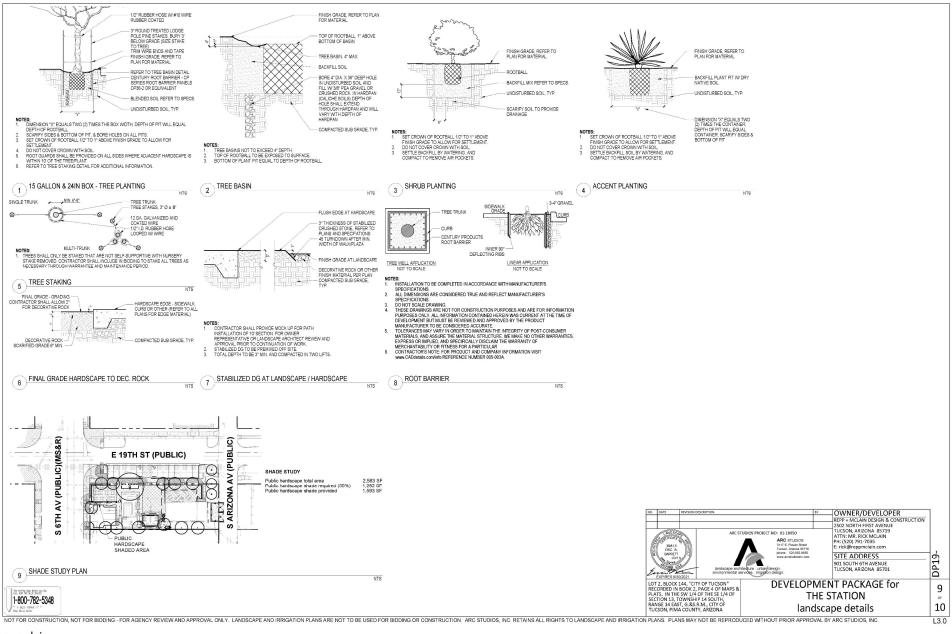

ENTS WERE STAKED AND BUILD SHOWN. IN SUBSTANTIAL CONFORMANCE TO THE LINES AND GRADES SHOWN. UNLESS NOTED OF THEYWAYS. SUBSTANTIAL CONFORMANCE SHALL MEAN OF THE SHOWN SHOWN. THE CONFORMACE SHALL MEAN OF THE SHOWN SHAW SHOWN SH

#### INFILL INCENTIVE DISTRICT (IID) CASE # 19-07 NOTES:

THE FOLLOWING CONDITIONS LISTED PER IID CASE # 19-07, APPROVED



OWNER/DEVELOPER OWNER/DEVELOPER
THE STATION ON 6TH AVE LLC
3351 EAST CAMINO CAMPESTRE
TUCSON, ARIZONA 85716-5829
ATTN: HOWARD HAYS
PH: (602) 316-1225
E: howardhays@outlook.com CYPRESS PROJECT NO: 18.076 CYPEESS
CIVIL DEVELOPMENT
In: Strangth + Sustainauliti
Strangth + Susta 37824 NEVIN M. HALL SITE ADDRESS 901 SOUTH 6TH AVENUE TUCSON, ARIZONA 85701 DEVELOPMENT PACKAGE for 2 THE STATION 10

notes

repp+mclain DESIGN AND CONSTRUCTION



















# SHADE STUDY CALCULATION

total pedestrian area 3,475 SF shaded area at june 21st / 2pm 1,894 SF

3,475 SF x 50% = 1,738 SF 1,894 SF > 1,738 SF

> THE STATION - 901 S 6TH AVE SHADE STUDY | 2019.08.28

repp+mclain DESIGN AND CONSTRUCTION

# Invitation to Neighborhood Meeting

29 APRIL 2019

Re: 901 South 6th Avenue, Parcel 117-08-2410, Activity #DP19-0063, IID-19-07

Thursday, May 16th, 2019 Date:

5:30pm Time:

Meeting Location: 901 South 6th Avenue **Project Location:** 901 South 6th Avenue

Proposal: Infill Incentive District zoning options and Individual Parking Plan

This IID application is intended to provide the proposed tenant, Pueblo Vida Brewing Co, with relief from the current requirements for building setbacks, trash / solid waste recycling, and parking for their tenant i