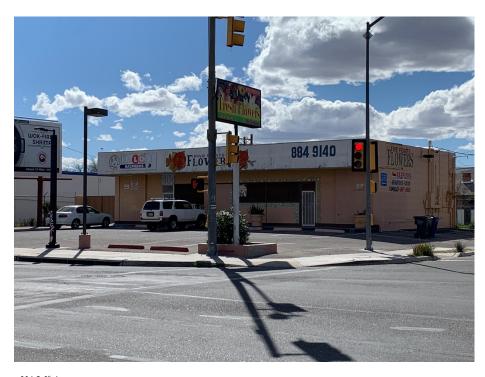

Pueblo Vida has a strong following of local patrons and they embraced the cycling community, we propose to exceed the minimum bicycle parking requirements and provide Uber and Lift designated zones. We have reached out and met with several surrounding neighborhoods and wards and have received positive responses for our proposed improvement to the site as most disliked the previous tire and vehicle service station due to clutter and the accumulation of tires stacked along the property lines. Please see the following pages representing a snapshot of the proposed occupied space.