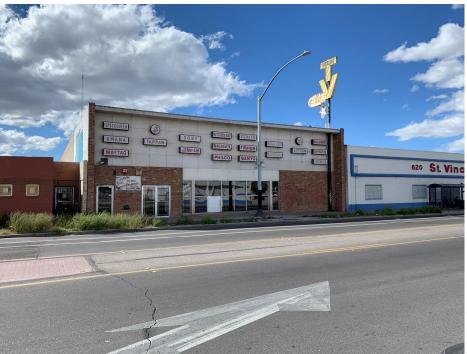

#### **Project Statement**

08 MARCH 2019

The Station\_Pueblo Vida - proposed 901 South 6th Avenue Tucson, Arizona 85701

Pueblo Vida is a locally owned and operated microbrewery that has had great success in Tucson. Their current downtown location does not lend the opportunity to grow with their success, they are looking to expand their current operation to include the space located at 901 South 6TH Avenue. The majority of the brewing operation will still be performed downtown, however brewing storage will be held at the South 6<sup>TH</sup> Avenue location. 901 South 6<sup>TH</sup> Avenue was previously a tire and vehicle service station that includes an existing open East Building and a contributing historic West Building. Both buildings are existing to remain, but the remaining on-site space does not meet the dimensional area required by the UDC to provide on-site parking. Per the proposed site plan the existing 1,696 SF East Building is scheduled to remain as well as the contributing historic 1,107 SF West Building. We are proposing new construction of a 348 SF Restroom building seated between the two existing buildings. The East and West buildings use is Restaurant Use, the East Building will also incorporate the 25% Microbrewery Accessory Use (this area calculation is shown on the attached site plan). Through the IID process we seek to provide our clients with relief on parking, solid waste, landscape boarders, west parking PAAL and building setback requirements.

Pueblo Vida has a strong following of local patrons and they embraced the cycling community, we propose to exceed the minimum bicycle parking requirements and provide Uber and Lift designated zones. We have reached out and met with several surrounding neighborhoods and wards and have received positive responses for our proposed improvement to the site as most disliked the previous tire and vehicle service station due to clutter and the accumulation of tires stacked along the property lines. Please see the following pages representing a snapshot of the proposed occupied space.