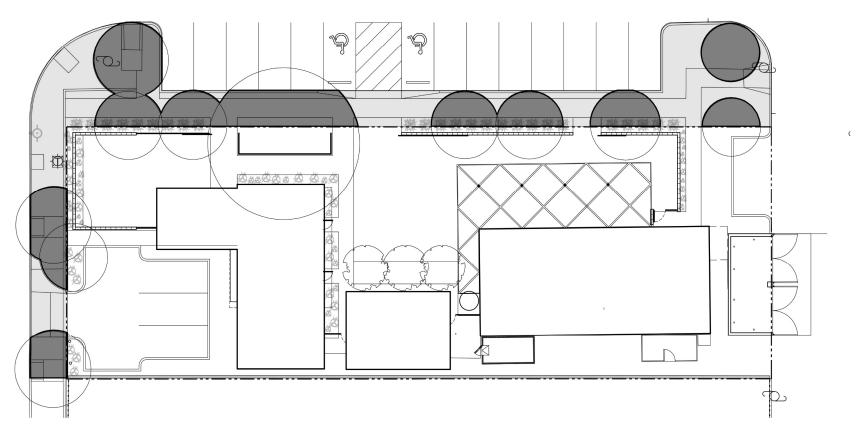

WERE STAKED AND BUILD SHOWN. IN SUBSTANTIAL CONFORMANCE TO THE LINES AND GRADES SHOWN. UNLESS NOTED OF THEYWAYS. SUBSTANTIAL CONFORMANCE SHALL MEAN OF THE SHOWN SHOWN. THE CONFORMACE SHALL MEAN OF THE SHOWN SHAW SHOWN SH

#### INFILL INCENTIVE DISTRICT (IID) CASE # 19-07 NOTES:

THE FOLLOWING CONDITIONS LISTED PER IID CASE # 19-07, APPROVED



OWNER/DEVELOPER OWNER/DEVELOPER
THE STATION ON 6TH AVE LLC
3351 EAST CAMINO CAMPESTRE
TUCSON, ARIZONA 85716-5829
ATTN: HOWARD HAYS
PH: (602) 316-1225
E: howardhays@outlook.com CYPRESS PROJECT NO: 18.076 CYPEESS
CIVIL DEVELOPMENT
In: Strangth + Sustainauliti
Strangth + Susta 37824 NEVIN M. HALL SITE ADDRESS 901 SOUTH 6TH AVENUE TUCSON, ARIZONA 85701 DEVELOPMENT PACKAGE for 2 THE STATION 10

notes

repp+mclain DESIGN AND CONSTRUCTION



















# SHADE STUDY CALCULATION

total pedestrian area 3,475 SF shaded area at june 21st / 2pm 1,894 SF

3,475 SF x 50% = 1,738 SF 1,894 SF > 1,738 SF

> THE STATION - 901 S 6TH AVE SHADE STUDY | 2019.08.28

repp+mclain DESIGN AND CONSTRUCTION

# Invitation to Neighborhood Meeting

29 APRIL 2019

Re: 901 South 6th Avenue, Parcel 117-08-2410, Activity #DP19-0063, IID-19-07

Thursday, May 16th, 2019 Date:

5:30pm Time:

Meeting Location: 901 South 6th Avenue **Project Location:** 901 South 6th Avenue

Proposal: Infill Incentive District zoning options and Individual Parking Plan

This IID application is intended to provide the proposed tenant, Pueblo Vida Brewing Co, with relief from the current requirements for building setbacks, trash / solid waste recycling, and parking for their tenant impro