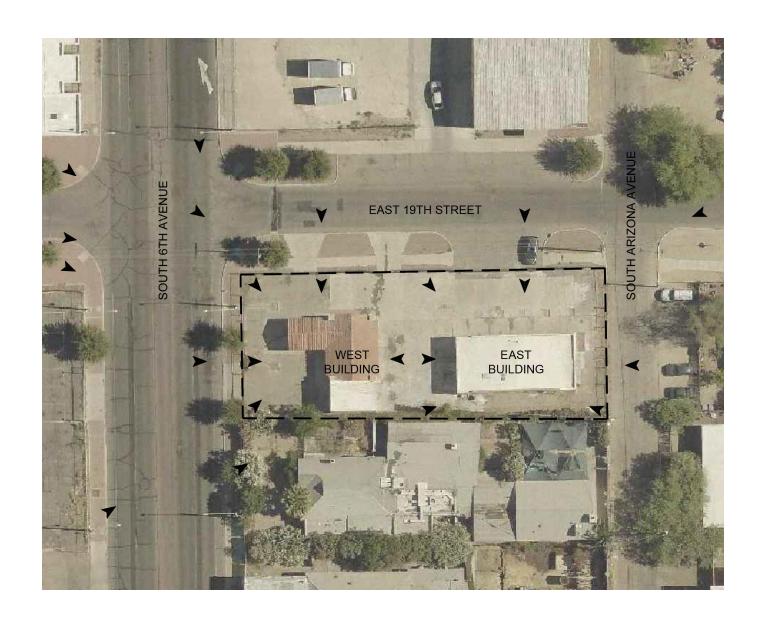

#### **Project Statement**

08 MARCH 2019

The Station\_Pueblo Vida - proposed 901 South 6th Avenue Tucson, Arizona 85701

Pueblo Vida is a locally owned and operated microbrewery that has had great success in Tucson. Their current downtown location does not lend the opportunity to grow with their success, they are looking to expand their current operation to include the space located at 901 South 6TH Avenue. The majority of the brewing operation will still be performed downtown, however brewing storage will be held at the South 6<sup>TH</sup> Avenue location. 901 South 6<sup>TH</sup> Avenue was previously a tire and vehicle service station that includes an existing open East Building and a contributing historic West Building. Both buildings are existing to remain, but the remaining on-site space does not meet the dimensional area required by the UDC to provide on-site parking. Per the proposed site plan the existing 1,696 SF East Building is scheduled to remain as well as the contributing historic 1,107 SF West Building. We are proposing new construction of a 348 SF Restroom building seated between the two existing buildings. The East and West buildings use is Restaurant Use, the East Building will also incorporate the 25% Microbrewery Accessory Use (this area calculation is shown on the attached site plan). Through the IID process we seek to provide our clients with relief on parking, solid waste, landscape boarders, west parking PAAL and building setback requirements.