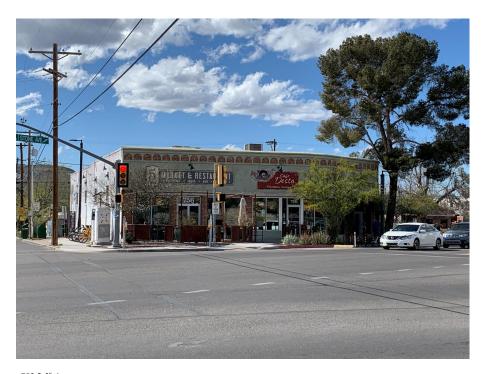

Pueblo Vida has a strong following of local patrons and they embraced the cycling community, we propose to exceed the minimum bicycle parking requirements and provide Uber and Lift designated zones. We have reached out and met with several surrounding neighborhoods and wards and have received positive responses for our proposed improvement to the site as most disliked the previous tire and vehicle service station due to clutter and the accumulation of tires stacked along the property lines. Please see the following pages representing a snapshot of the proposed occupied space.