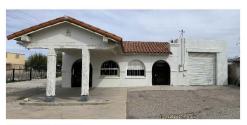

#### **Project Statement**

08 MARCH 2019

The Station\_Pueblo Vida - proposed 901 South 6th Avenue Tucson, Arizona 85701

Pueblo Vida is a locally owned and operated microbrewery that has had great success in Tucson. Their current downtown location does not lend the opportunity to grow with their success, they are looking to expand their current operation to include the space located at 901 South 6TH Avenue. The majority of the brewing operation will still be performed downtown, however brewing storage will be held at the South 6<sup>TH</sup> Avenue location. 901 South 6<sup>TH</sup> Avenue was previously a tire and vehicle service station that includes an existing open East Building and a contributing historic West Building. Both buildings are existing to remain, but the remaining on-site space does not meet the dimensional area required by the UDC to provide on-site parking. Per the proposed site plan the existing 1,696 SF East Building is scheduled to remain as well as the contributing historic 1,107 SF West Building. We are proposing new construction of a 348 SF Restroom building seated between the two existing buildings. The East and West buildings use is Restaurant Use, the East Building will also incorporate the 25% Microbrewery Accessory Use (this area calculation is shown on the attached site plan). Through the IID process we seek to provide our clients with relief on parking, solid waste, landscape boarders, west parking PAAL and building setback requirements.