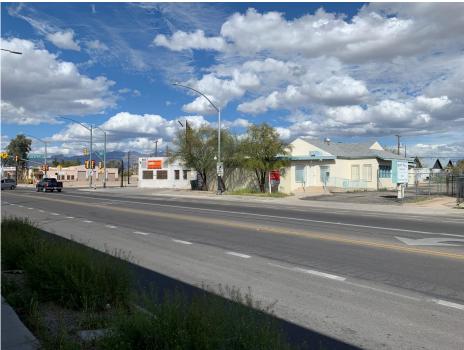

Pueblo Vida has a strong following of local patrons and they embraced the cycling community, we propose to exceed the minimum bicycle parking requirements and provide Uber and Lift designated zones. We have reached out and met with several surrounding neighborhoods and wards and have received positive responses for our proposed improvement to the site as most disliked the previous tire and vehicle service station due to clutter and the accumulation of tires stacked along the property lines. Please see the following pages representing a snapshot of the proposed occupied space.