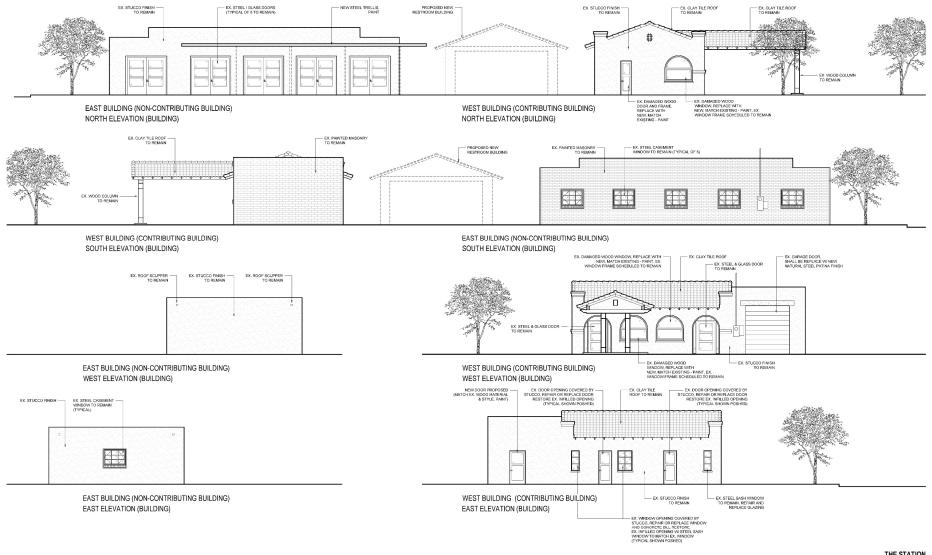

#### **Project Statement**

08 MARCH 2019

The Station\_Pueblo Vida - proposed 901 South 6th Avenue Tucson, Arizona 85701

Pueblo Vida is a locally owned and operated microbrewery that has had great success in Tucson. Their current downtown location does not lend the opportunity to grow with their success, they are looking to expand their current operation to include the space located at 901 South 6TH Avenue. The majority of the brewing operation will still be performed downtown, however brewing storage will be held at the South 6<sup>TH</sup> Avenue location. 901 South 6<sup>TH</sup> Avenue was previously a tire and vehicle service station that includes an existing open East Building and a contributing historic West Building. Both buildings are existing to remain, but the remaining on-site space does not meet the dimensional area required by the UDC to provide on-site parking. Per the proposed site plan the existing 1,696 SF East Building is scheduled to remain as well as the contributing historic 1,107 SF West Building. We are proposing new construction of a 348 SF Restroom building seated between the two existing buildings. The East and West buildings use is Restaurant Use, the East Building will also incorporate the 25% Microbrewery Accessory Use (this area calculation is shown on the attached site plan). Through the IID process we seek to provide our clients with relief on parking, solid waste, landscape boarders, west parking PAAL and building setback requirements.