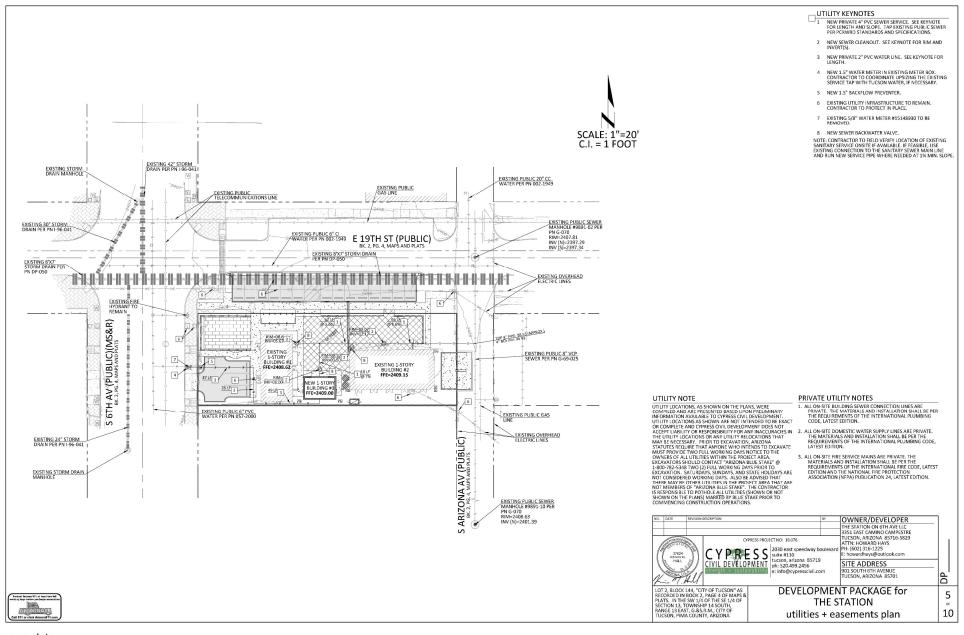

IMPROVEMENTS WERE STAKED AND BUILD SHOWN. IN SUBSTANTIAL CONFORMANCE TO THE LINES AND GRADES SHOWN. UNLESS NOTED OF THEYWAYS. SUBSTANTIAL CONFORMANCE SHALL MEAN OF THE SHOWN SHOWN. THE CONFORMACE SHALL MEAN OF THE SHOWN SHAW SHOWN SH

#### INFILL INCENTIVE DISTRICT (IID) CASE # 19-07 NOTES:

THE FOLLOWING CONDITIONS LISTED PER IID CASE # 19-07, APPROVED



OWNER/DEVELOPER OWNER/DEVELOPER
THE STATION ON 6TH AVE LLC
3351 EAST CAMINO CAMPESTRE
TUCSON, ARIZONA 85716-5829
ATTN: HOWARD HAYS
PH: (602) 316-1225
E: howardhays@outlook.com CYPRESS PROJECT NO: 18.076 CYPEESS
CIVIL DEVELOPMENT
In: Strangth + Sustainauliti
Strangth + Susta 37824 NEVIN M. HALL SITE ADDRESS 901 SOUTH 6TH AVENUE TUCSON, ARIZONA 85701 DEVELOPMENT PACKAGE for 2 THE STATION 10

notes

repp+mclain DESIGN AND CONSTRUCTION



















# SHADE STUDY CALCULATION

total pedestrian area 3,475 SF shaded area at june 21st / 2pm 1,894 SF

3,475 SF x 50% = 1,738 SF 1,894 SF > 1,738 SF

> THE STATION - 901 S 6TH AVE SHADE STUDY | 2019.08.28

repp+mclain DESIGN AND CONSTRUCTION

# Invitation to Neighborhood Meeting

29 APRIL 2019

Re: 901 South 6th Avenue, Parcel 117-08-2410, Activity #DP19-0063, IID-19-07

Thursday, May 16th, 2019 Date:

5:30pm Time:

Meeting Location: 901 South 6th Avenue **Project Location:** 901 South 6th Avenue

Proposal: Infill Incentive District zoning options and Individual Parking Plan

This IID application is intended to provide the proposed tenant, Pueblo Vida Brewing Co, with relief from the current requirements for building setbacks, trash / solid waste recycling, and parking for their