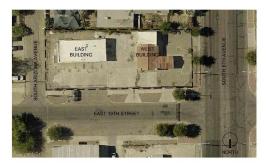

#### **Project Statement**

08 MARCH 2019

The Station\_Pueblo Vida - proposed 901 South 6th Avenue Tucson, Arizona 85701

Pueblo Vida is a locally owned and operated microbrewery that has had great success in Tucson. Their current downtown location does not lend the opportunity to grow with their success, they are looking to expand their current operation to include the space located at 901 South 6TH Avenue. The majority of the brewing operation will still be performed downtown, however brewing storage will be held at the South 6<sup>TH</sup> Avenue location. 901 South 6<sup>TH</sup> Avenue was previously a tire and vehicle service station that includes an existing open East Building and a contributing historic West Building. Both buildings are existing to remain, but the remaining on-site space does not meet the dimensional area required by the UDC to provide on-site parking. Per the proposed site plan the existing 1,696 SF East Building is scheduled to remain as well as the contributing historic 1,107 SF West Building. We are proposing new construction of a 348 SF Restroom building seated between the two existing buildings. The East and West buildings use is Restaurant Use, the East Building will also incorporate the 25% Microbrewery Accessory Use (this area calculation is shown on the attached site plan). Through the IID process we seek to provide our clients with relief on parking, solid waste, landscape boarders, west parking PAAL and building setback requirements.

Pueblo Vida has a strong following of local patrons and they embraced the cycling community, we propose to exceed the minimum bicycle parking requirements and provide Uber and Lift designated zones. We have reached out and met with several surrounding neighborhoods and wards and have received positive responses for our proposed improvement to the site as most disliked the previous tire and vehicle service station due to clutter and the accumulation of tires stacked along the property lines. Please see the following pages representing a snapshot of the proposed occupied space.