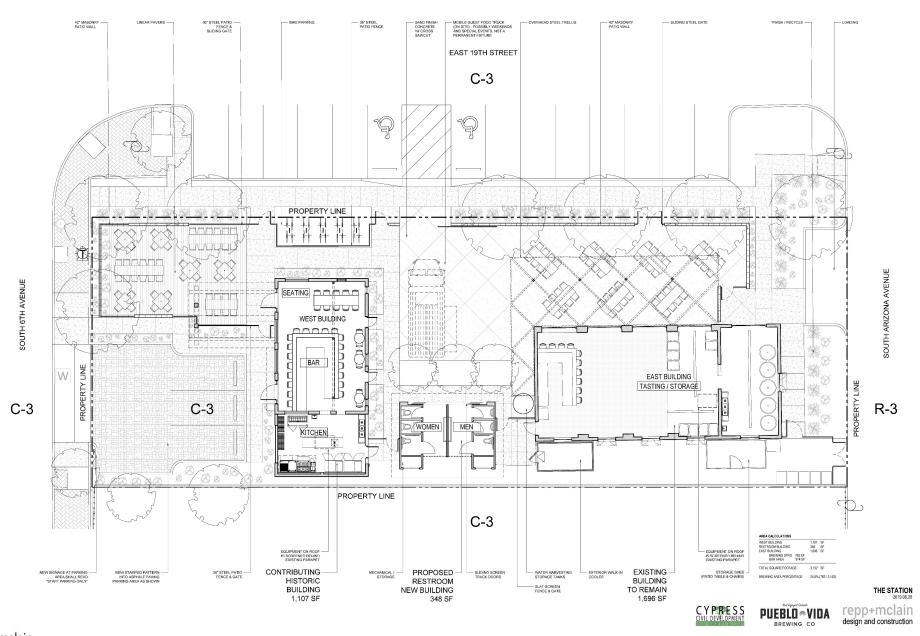

#### **Project Statement**

08 MARCH 2019

The Station\_Pueblo Vida - proposed 901 South 6th Avenue Tucson, Arizona 85701

Pueblo Vida is a locally owned and operated microbrewery that has had great success in Tucson. Their current downtown location does not lend the opportunity to grow with their success, they are looking to expand their current operation to include the space located at 901 South 6TH Avenue. The majority of the brewing operation will still be performed downtown, however brewing storage will be held at the South 6<sup>TH</sup> Avenue location. 901 South 6<sup>TH</sup> Avenue was previously a tire and vehicle service station that includes an existing open East Building and a contributing historic West Building. Both buildings are existing to remain, but the remaining on-site space does not meet the dimensional area required by the UDC to provide on-site parking. Per the proposed site plan the existing 1,696 SF East Building is scheduled to remain as well as the contributing historic 1,107 SF West Building. We are proposing new construction of a 348 SF Restroom building seated between the two existing buildings. The East and West buildings use is Restaurant Use, the East Building will also incorporate the 25% Microbrewery Accessory Use (this area calculation is shown on the attached site plan). Through the IID process we seek to provide our clients with relief on parking, solid waste, landscape boarders, west parking PAAL and building setback requirements.

- 1. Parking relief: proposed through the IPP process.
- Solid Waste relief: dumpsters were proposed, but the sight visibility triangles
  prevailed. We are requesting the residential bins for trash and recycling. The
  neighbors preferred the bins because they can be kept secure behind fencing due
  to the homeless population in the neighborhood.
- Landscape Boarders relief: reduction of the 10' landscape boarders due to existing buildings layout and existing site conditions.

## **Project Statement**

- 4. PAAL dimension relief: due to the existing building layout we are limited in providing on site parking. We are proposing to use an existing parking area on the west end of the site and are requesting relief of 25% of the required 24' to 18'.
- Building Setback relief: the existing contributing historic building does not meet the current setback requirements, we are requesting relief of the south property line setback only.