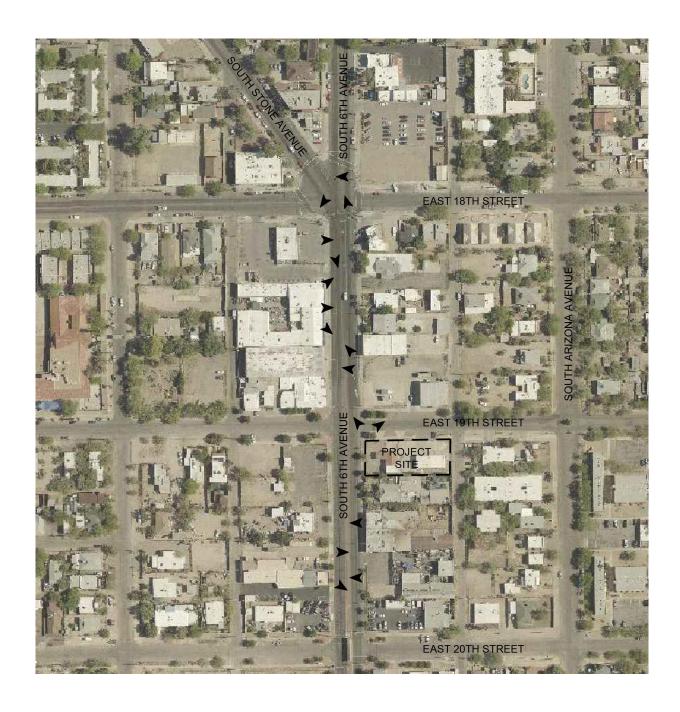

#### **Project Statement**

08 MARCH 2019

The Station\_Pueblo Vida - proposed 901 South 6th Avenue Tucson, Arizona 85701

Pueblo Vida is a locally owned and operated microbrewery that has had great success in Tucson. Their current downtown location does not lend the opportunity to grow with their success, they are looking to expand their current operation to include the space located at 901 South 6TH Avenue. The majority of the brewing operation will still be performed downtown, however brewing storage will be held at the South 6<sup>TH</sup> Avenue location. 901 South 6<sup>TH</sup> Avenue was previously a tire and vehicle service station that includes an existing open East Building and a contributing historic West Building. Both buildings are existing to remain, but the remaining on-site space does not meet the dimensional area required by the UDC to provide on-site parking. Per the proposed site plan the existing 1,696 SF East Building is scheduled to remain as well as the contributing historic 1,107 SF West Building. We are proposing new construction of a 348 SF Restroom building seated between the two existing buildings. The East and West buildings use is Restaurant Use, the East Building will also incorporate the 25% Microbrewery Accessory Use (this area calculation is shown on the attached site plan). Through the IID process we seek to provide our clients with relief on parking, solid waste, landscape boarders, west parking PAAL and building setback requirements.

Pueblo Vida has a strong following of local patrons and they embraced the cycling community, we propose to exceed the minimum bicycle parking requirements and provide Uber and Lift designated zones. We have reached out and met with several surrounding neighborhoods and wards and have received positive responses for our proposed improvement to the site as most disliked the previous tire and vehicle service station due to clutter and the accumulation of tires stacked along the property lines. Please see the following pages representing a snapshot of the proposed occupied space.