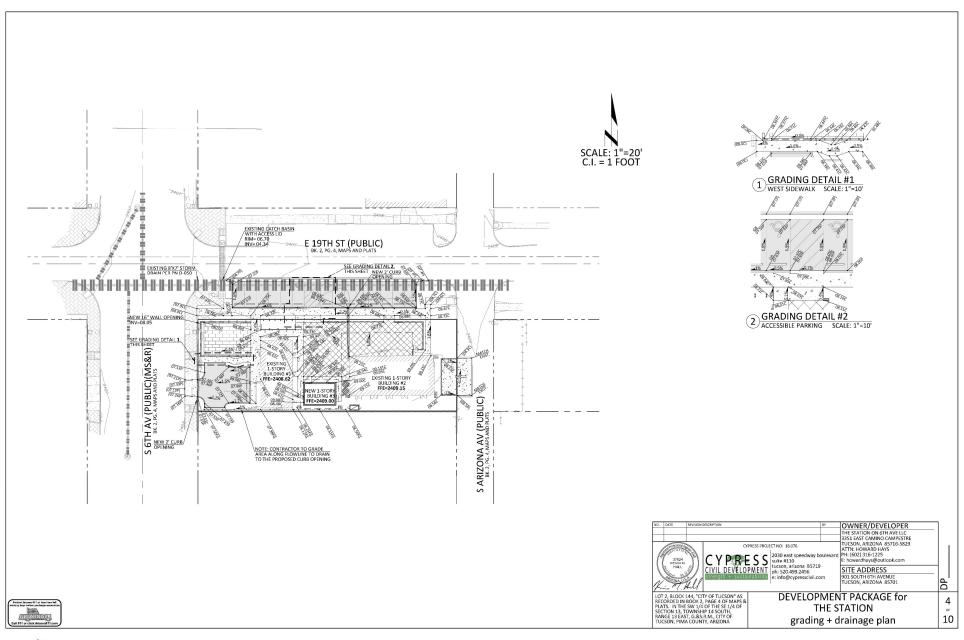

G IMPROVEMENTS WERE STAKED AND BUILD SHOWN. IN SUBSTANTIAL CONFORMANCE TO THE LINES AND GRADES SHOWN. UNLESS NOTED OF THEYWAYS. SUBSTANTIAL CONFORMANCE SHALL MEAN OF THE SHOWN SHOWN. THE CONFORMACE SHALL MEAN OF THE SHOWN SHAW SHOWN SH

#### INFILL INCENTIVE DISTRICT (IID) CASE # 19-07 NOTES:

THE FOLLOWING CONDITIONS LISTED PER IID CASE # 19-07, APPROVED



OWNER/DEVELOPER OWNER/DEVELOPER
THE STATION ON 6TH AVE LLC
3351 EAST CAMINO CAMPESTRE
TUCSON, ARIZONA 85716-5829
ATTN: HOWARD HAYS
PH: (602) 316-1225
E: howardhays@outlook.com CYPRESS PROJECT NO: 18.076 CYPEESS
CIVIL DEVELOPMENT
In: Strangth + Sustainauliti
Strangth + Susta 37824 NEVIN M. HALL SITE ADDRESS 901 SOUTH 6TH AVENUE TUCSON, ARIZONA 85701 DEVELOPMENT PACKAGE for 2 THE STATION 10

notes

repp+mclain DESIGN AND CONSTRUCTION



















# SHADE STUDY CALCULATION

total pedestrian area 3,475 SF shaded area at june 21st / 2pm 1,894 SF

3,475 SF x 50% = 1,738 SF 1,894 SF > 1,738 SF

> THE STATION - 901 S 6TH AVE SHADE STUDY | 2019.08.28

repp+mclain DESIGN AND CONSTRUCTION

# Invitation to Neighborhood Meeting

29 APRIL 2019

Re: 901 South 6th Avenue, Parcel 117-08-2410, Activity #DP19-0063, IID-19-07

Thursday, May 16th, 2019 Date:

5:30pm Time:

Meeting Location: 901 South 6th Avenue **Project Location:** 901 South 6th Avenue

Proposal: Infill Incentive District zoning options and Individual Parking Plan

This IID application is intended to provide the proposed tenant, Pueblo Vida Brewing Co, with relief from the current requirements for building setbacks, trash / solid waste recycling, and parking for thei