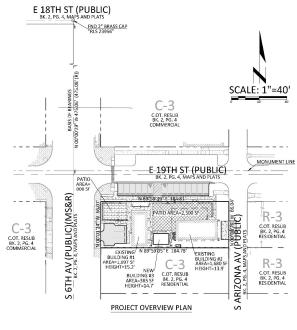

#### **Project Statement**

08 MARCH 2019

The Station\_Pueblo Vida - proposed 901 South 6th Avenue Tucson, Arizona 85701

Pueblo Vida is a locally owned and operated microbrewery that has had great success in Tucson. Their current downtown location does not lend the opportunity to grow with their success, they are looking to expand their current operation to include the space located at 901 South 6TH Avenue. The majority of the brewing operation will still be performed downtown, however brewing storage will be held at the South 6<sup>TH</sup> Avenue location. 901 South 6<sup>TH</sup> Avenue was previously a tire and vehicle service station that includes an existing open East Building and a contributing historic West Building. Both buildings are existing to remain, but the remaining on-site space does not meet the dimensional area required by the UDC to provide on-site parking. Per the proposed site plan the existing 1,696 SF East Building is scheduled to remain as well as the contributing historic 1,107 SF West Building. We are proposing new construction of a 348 SF Restroom building seated between the two existing buildings. The East and West buildings use is Restaurant Use, the East Building will also incorporate the 25% Microbrewery Accessory Use (this area calculation is shown on the attached site plan). Through the IID process we seek to provide our clients with relief on parking, solid waste, landscape boarders, west parking PAAL and building setback requirements.