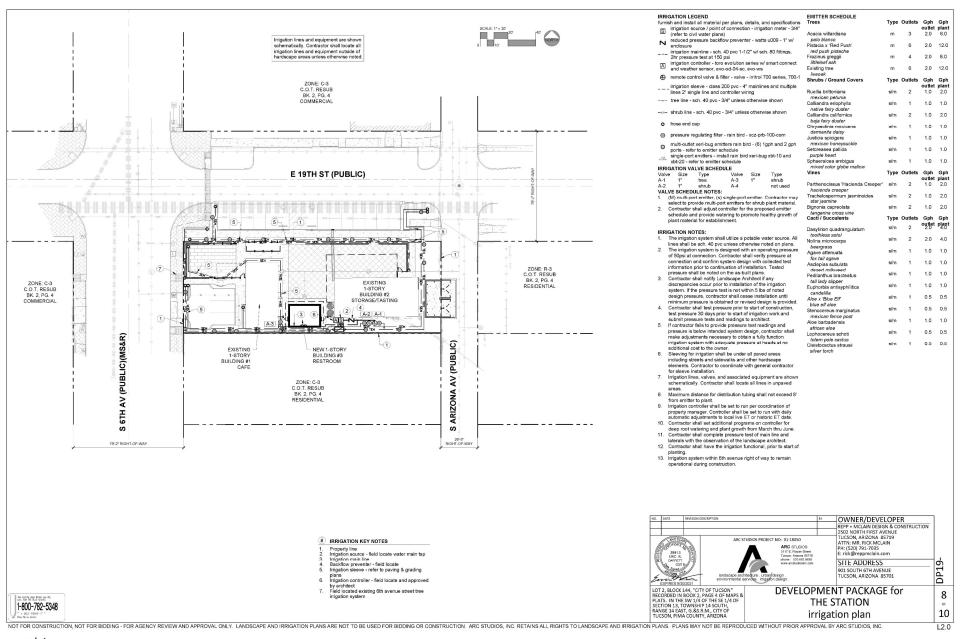

EMENTS WERE STAKED AND BUILD SHOWN. IN SUBSTANTIAL CONFORMANCE TO THE LINES AND GRADES SHOWN. UNLESS NOTED OF THEYWAYS. SUBSTANTIAL CONFORMANCE SHALL MEAN OF THE SHOWN SHOWN. THE CONFORMACE SHALL MEAN OF THE SHOWN SHAW SHOWN SH

#### INFILL INCENTIVE DISTRICT (IID) CASE # 19-07 NOTES:

THE FOLLOWING CONDITIONS LISTED PER IID CASE # 19-07, APPROVED



OWNER/DEVELOPER OWNER/DEVELOPER
THE STATION ON 6TH AVE LLC
3351 EAST CAMINO CAMPESTRE
TUCSON, ARIZONA 85716-5829
ATTN: HOWARD HAYS
PH: (602) 316-1225
E: howardhays@outlook.com CYPRESS PROJECT NO: 18.076 CYPEESS
CIVIL DEVELOPMENT
In: Strangth + Sustainauliti
Strangth + Susta 37824 NEVIN M. HALL SITE ADDRESS 901 SOUTH 6TH AVENUE TUCSON, ARIZONA 85701 DEVELOPMENT PACKAGE for 2 THE STATION 10

notes

repp+mclain DESIGN AND CONSTRUCTION



















# SHADE STUDY CALCULATION

total pedestrian area 3,475 SF shaded area at june 21st / 2pm 1,894 SF

3,475 SF x 50% = 1,738 SF 1,894 SF > 1,738 SF

> THE STATION - 901 S 6TH AVE SHADE STUDY | 2019.08.28

repp+mclain DESIGN AND CONSTRUCTION

# Invitation to Neighborhood Meeting

29 APRIL 2019

Re: 901 South 6th Avenue, Parcel 117-08-2410, Activity #DP19-0063, IID-19-07

Thursday, May 16th, 2019 Date:

5:30pm Time:

Meeting Location: 901 South 6th Avenue **Project Location:** 901 South 6th Avenue

Proposal: Infill Incentive District zoning options and Individual Parking Plan

This IID application is intended to provide the proposed tenant, Pueblo Vida Brewing Co, with relief from the current requirements for building setbacks, trash / solid waste recycling, and parking for their tenant