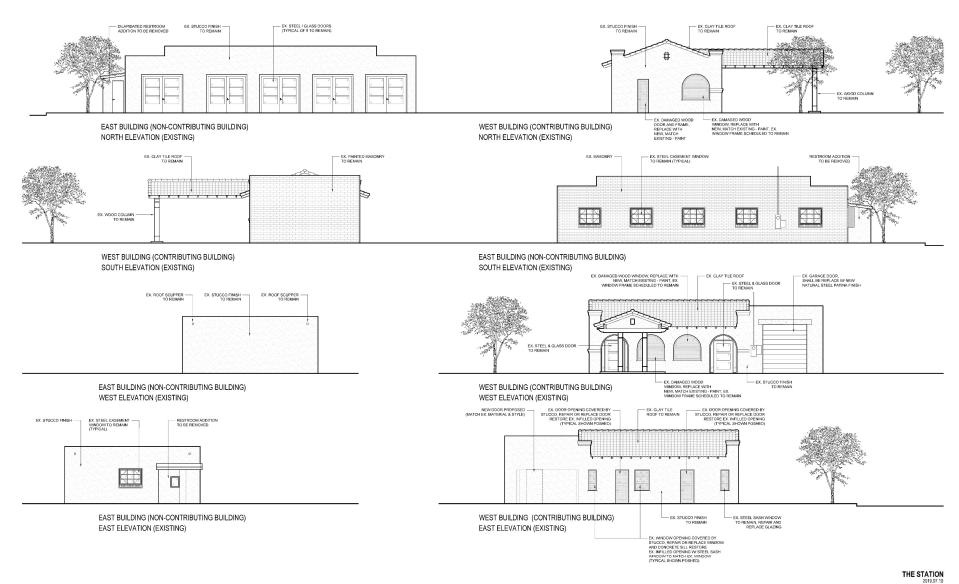

#### **Project Statement**

08 MARCH 2019

The Station\_Pueblo Vida - proposed 901 South 6th Avenue Tucson, Arizona 85701

Pueblo Vida is a locally owned and operated microbrewery that has had great success in Tucson. Their current downtown location does not lend the opportunity to grow with their success, they are looking to expand their current operation to include the space located at 901 South 6TH Avenue. The majority of the brewing operation will still be performed downtown, however brewing storage will be held at the South 6<sup>TH</sup> Avenue location. 901 South 6<sup>TH</sup> Avenue was previously a tire and vehicle service station that includes an existing open East Building and a contributing historic West Building. Both buildings are existing to remain, but the remaining on-site space does not meet the dimensional area required by the UDC to provide on-site parking. Per the proposed site plan the existing 1,696 SF East Building is scheduled to remain as well as the contributing historic 1,107 SF West Building. We are proposing new construction of a 348 SF Restroom building seated between the two existing buildings. The East and West buildings use is Restaurant Use, the East Building will also incorporate the 25% Microbrewery Accessory Use (this area calculation is shown on the attached site plan). Through the IID process we seek to provide our clients with relief on parking, solid waste, landscape boarders, west parking PAAL and building setback requirements.