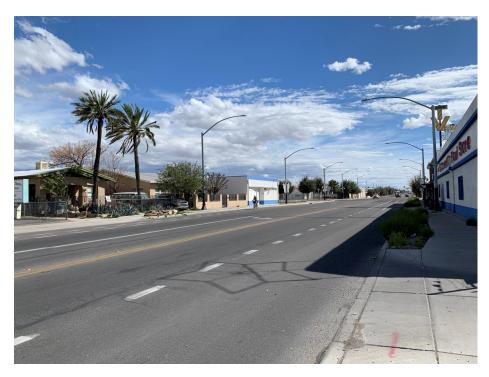

Pueblo Vida has a strong following of local patrons and they embraced the cycling community, we propose to exceed the minimum bicycle parking requirements and provide Uber and Lift designated zones. We have reached out and met with several surrounding neighborhoods and wards and have received positive responses for our proposed improvement to the site as most disliked the previous tire and vehicle service station due to clutter and the accumulation of tires stacked along the property lines. Please see the following pages representing a snapshot of the proposed occupied space.