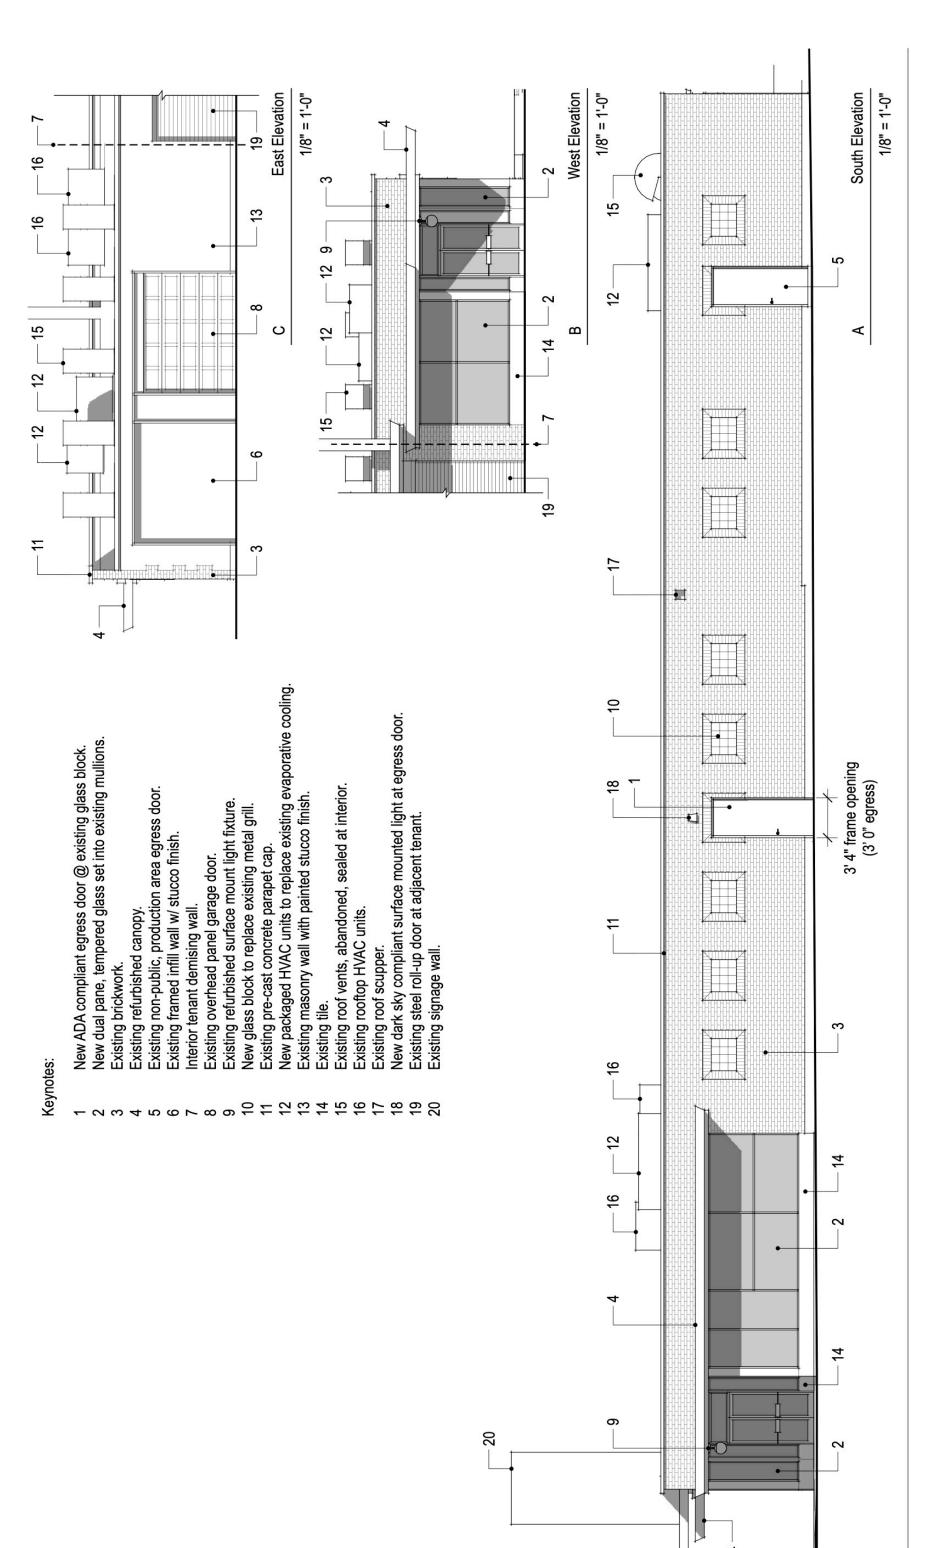

interfere with the sight visibility triangles in accordance with Section 10-01.5.0, Sight Visibility, of the Technical Standards Manual.

Any relocation or modification of existing utilities and/or public improvements necessitated by the proposed development will be at no expense to the public.

On site sanitary sewers are existing and private and will continue to be operated and maintained on a private basis.

Any wastewater discharged into the public sanitary sewerage system shall meet the requirements of Pima County Ordinance No. 1991-140, or as amended.

## Drawing Index

1/1 Site Plan

## NOT FOR CONSTRUCTION

GRANT GETZ DESIGN



2102 N Country Club Rd., Suite 9 Tucson, AZ 85716 520.838.1633 info@grantgetz.com

> Se Bawker Bawker Cider Development Package

revision | date

9.5.19







Exterior Elevations 8.26.19

Bawker Bawker Cider House