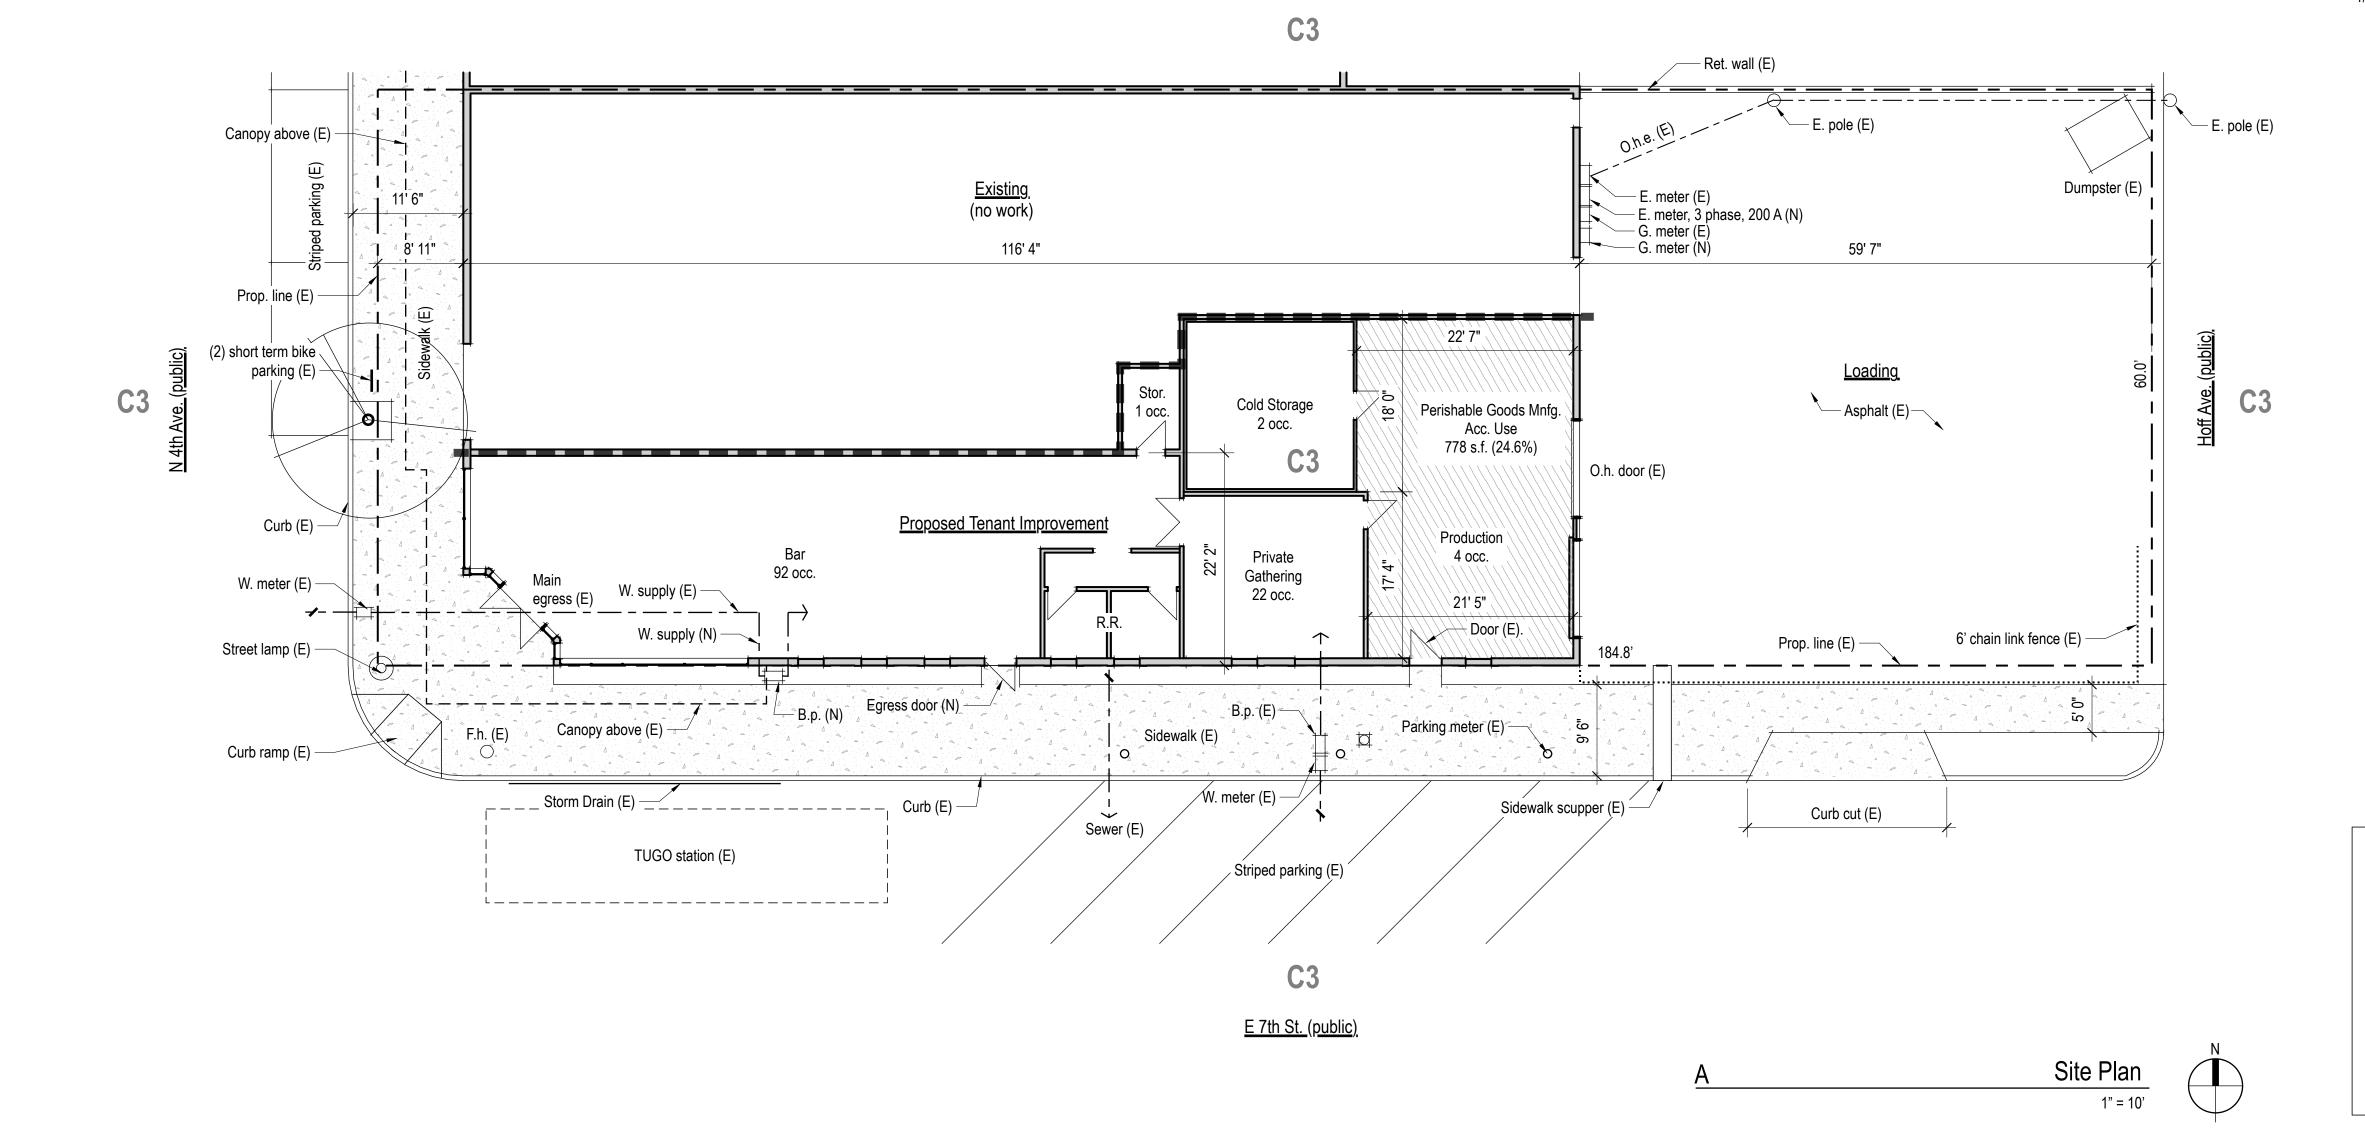

o interfere with the sight visibility triangles in accordance with Section 10-01.5.0, Sight Visibility, of the Technical Standards Manual.

Any relocation or modification of existing utilities and/or public improvements necessitated by the proposed development will be at no expense to the public.

On site sanitary sewers are existing and private and will continue to be operated and maintained on a private basis.

Any wastewater discharged into the public sanitary sewerage system shall meet the requirements of Pima County Ordinance No. 1991-140, or as amended.

## Drawing Index

1/1 Site Plan

## NOT FOR CONSTRUCTION

GRANT GETZ DESIGN



2102 N Country Club Rd., Suite 9 Tucson, AZ 85716 520.838.1633 info@grantgetz.com

> Se Bawker Bawker Cider Development Package

revision | date

9.5.19







Exterior Elevations 8.26.19

Bawker Bawker Cider House