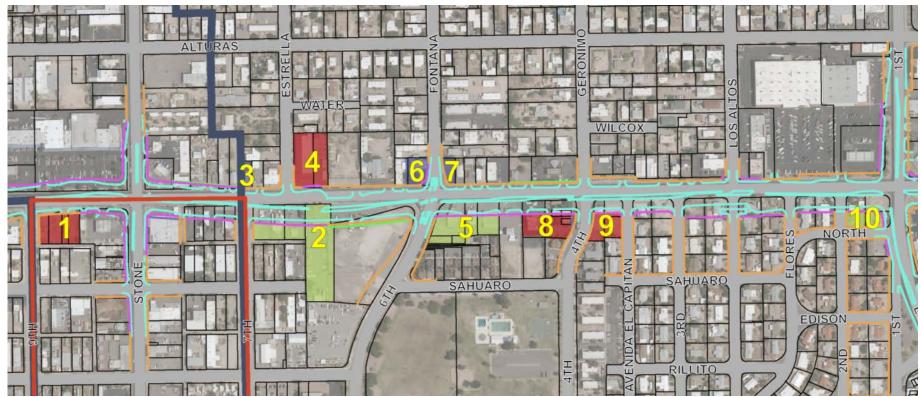

# **Remnant Properties – Oracle to 1st**

#### **Remnant Parcels**

#### Sale Option

- Sale to adjacent property
- Sale to highest bidder
- RFP proposal evaluation

#### Grant Road Alignment

- Existing ROW
- New Curb
- New ROW

#### Existing Overlay