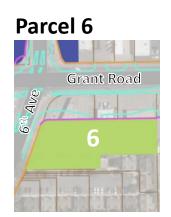

# **Remnant Properties – Oracle to 1st**

#### **Remnant Parcels**

#### Sale Option

- Sale to adjacent property
- Sale to highest bidder
- RFP proposal evaluation

#### Grant Road Alignment

- Existing ROW
- New Curb
- New ROW

#### Existing Overlay