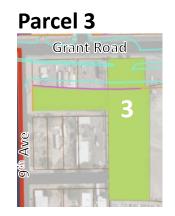

# **Remnant Properties – Oracle to 1st**

#### **Remnant Parcels**

#### Sale Option

- Sale to adjacent property
- Sale to highest bidder
- RFP proposal evaluation

#### Grant Road Alignment

- Existing ROW
- New Curb
- New ROW

#### Existing Overlay