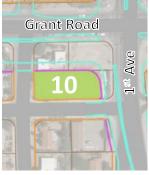

### **RFP used for properties that are:**

- More prominent
- Larger in size
- At major intersections
- Indicated as potential development areas in Plan Tucson, Grant Road Vision and/or adopted Area and Neighborhood Plans
- Potential catalytic sites per Grant Road Vision

#### Parcel 10

20

09/14/2016