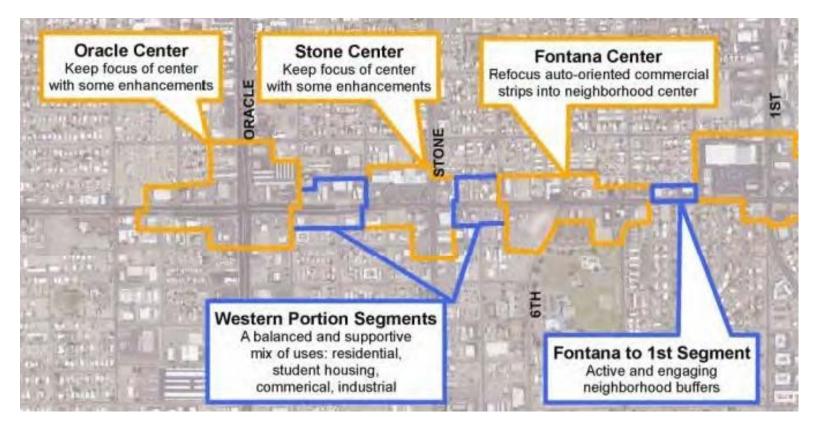

# Key Components of Grant Road UOD continued

 Variation in heights, transitions, access, etc. (specific to centers and segments as identified in Grant Road Corridor Vision )