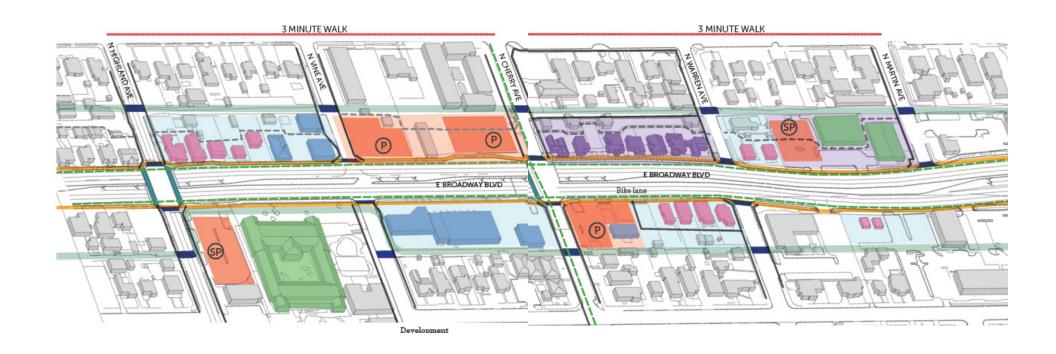

description



Places people like the most



Places which have the potential to be good

## How Can Broadway Boulevard Become a Place?

- 1. Offer a variety of attractions and destinations
- 2. Develop a unique identity and image
- 3. Use events to create energy
- 4. Create a consistent relationship of buildings to street
- 5. Activate the edges
- 6. Entice people to linger with comfortable amenities
- 7. Create a safe and comfortable walking environment
- 8. Develop alternative parking strategies

## Boulevard Variation: Community Character







# How Can Broadway Boulevard Become a Place?

#### Historic Broadway Blocks







#### The Historic Bungalow Block



#### The Historic Bungalow Block



#### Bungalows on Broadway



#### Inner Common Area



#### Walkable Bungalow Cluster



#### The Historic Solot Plaza



#### Historic Solot Plaza



#### Solot Plaza on Broadway



#### Walkable Mid-Century Modern Cluster