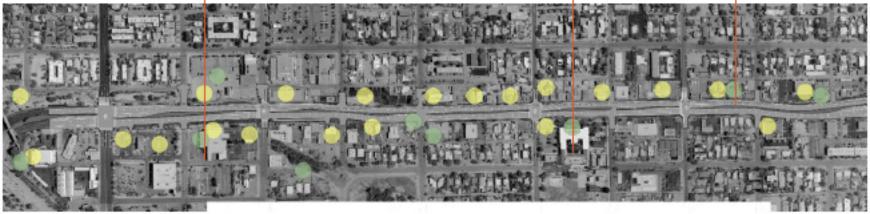

### 1. Offer a variety of attractions and destinations

FROM EUCLID AVE TO CAMPBELL AVE

Broadway Boulevard "Power of ten" map

FROM CAMPBELL AVE. TO COUNTRY CLUB AVE.

Size and range (No.of people)

8

1t07

7 to 14

Color and description

Places people like the most

Places which have the potential to be good