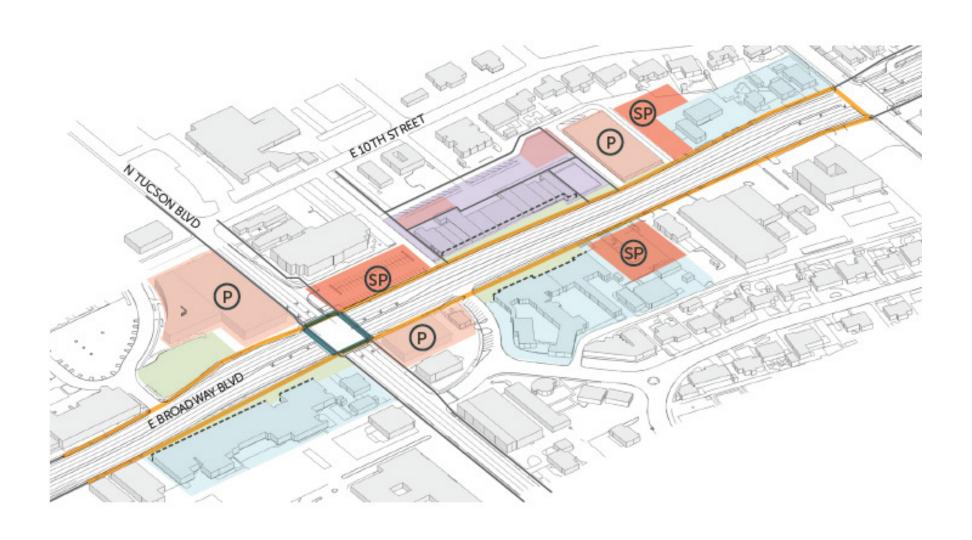

- 1. Offer a variety of attractions and destinations
- 2. Develop a unique identity and image
- 3. Use events to create energy
- 4. Create a consistent relationship of buildings to street
- 5. Activate the edges
- 6. Entice people to linger with comfortable amenities
- 7. Create a safe and comfortable walking environment
- 8. Develop alternative parking strategies

## Boulevard Variation: Community Character







# How Can Broadway Boulevard Become a Place?

#### Historic Broadway Blocks







#### The Historic Bungalow Block



#### The Historic Bungalow Block



#### Bungalows on Broadway



#### Inner Common Area



#### Walkable Bungalow Cluster



#### The Historic Solot Plaza



#### Historic Solot Plaza



#### Solot Plaza on Broadway



#### Walkable Mid-Century Modern Cluster