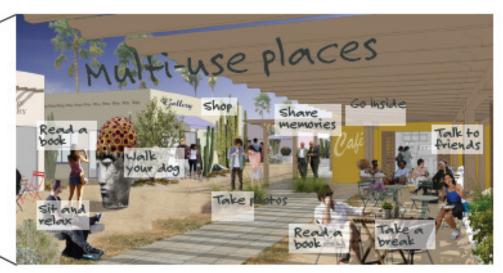

## How Can Broadway Boulevard Become a Place?

- 1. Offer a variety of attractions and destinations
- 2. Develop a unique identity and image
- 3. Use events to create energy
- 4. Create a consistent relationship of buildings to street
- 5. Activate the edges
- 6. Entice people to linger with comfortable amenities
- 7. Create a safe and comfortable walking environment
- 8. Develop alternative parking strategies