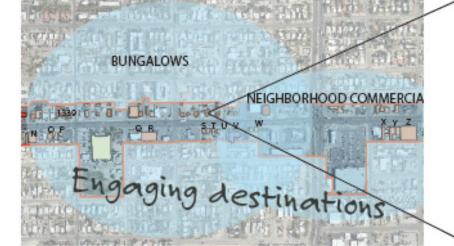

## How Can Broadway Boulevard Become a Place?

- 1. Offer a variety of attractions and destinations
- 2. Develop a unique identity and image
- 3. Use events to create energy
- 4. Create a consistent relationship of buildings to street
- 5. Activate the edges
- 6. Entice people to linger with comfortable amenities
- 7. Create a safe and comfortable walking environment
- 8. Develop alternative parking strategies