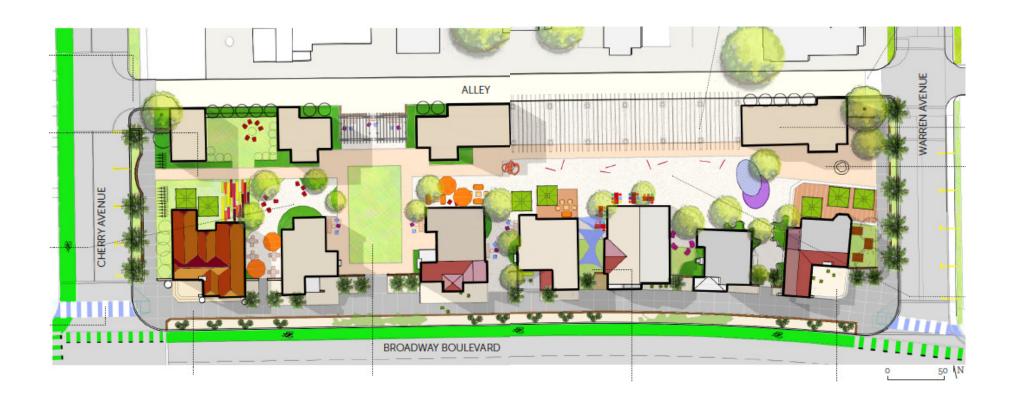

LL AVE. TO COUNTRY CLUB AVE.



Size and range (No.of people)

8

1t07

7 to 14

Color and description



Places people like the most



Places which have the potential to be good

## How Can Broadway Boulevard Become a Place?

- 1. Offer a variety of attractions and destinations
- 2. Develop a unique identity and image
- 3. Use events to create energy
- 4. Create a consistent relationship of buildings to street
- 5. Activate the edges
- 6. Entice people to linger with comfortable amenities
- 7. Create a safe and comfortable walking environment
- 8. Develop alternative parking strategies

## Boulevard Variation: Community Character







# How Can Broadway Boulevard Become a Place?

#### Historic Broadway Blocks







#### The Historic Bungalow Block



#### The Historic Bungalow Block



#### Bungalows on Broadway



#### Inner Common Area



#### Walkable Bungalow Cluster



#### The Historic Solot Plaza



#### Historic Solot Plaza



#### Solot Plaza on Broadway



#### Walkable Mid-Century Modern Cluster