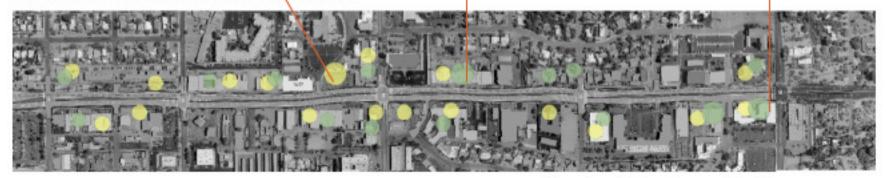

### 1. Offer a variety of attractions and destinations

FROM EUCLID AVE TO CAMPBELL AVE

Broadway Boulevard "Power of ten" map

FROM CAMPBELL AVE. TO COUNTRY CLUB AVE.

Size and range (No.of people)

8

1t07

7 to 14

Color and description

Places people like the most

Places which have the potential to be good