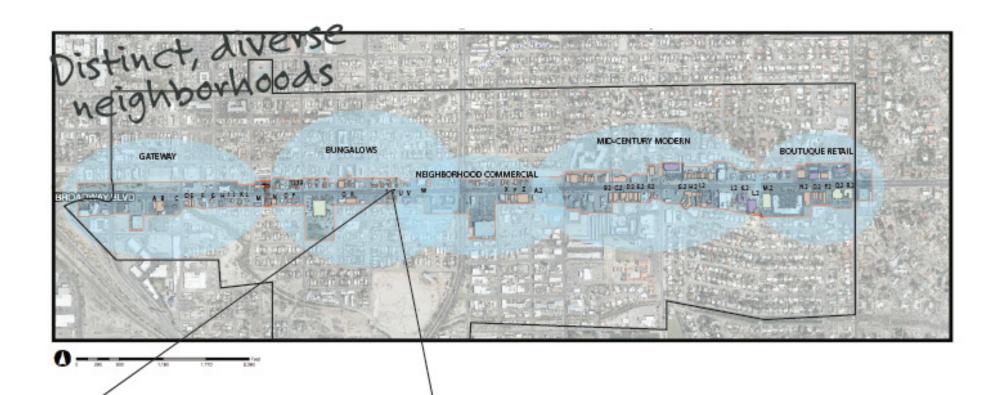

## How Can Broadway Boulevard Become a Place?

- 1. Offer a variety of attractions and destinations
- 2. Develop a unique identity and image
- 3. Use events to create energy
- 4. Create a consistent relationship of buildings to street
- 5. Activate the edges
- 6. Entice people to linger with comfortable amenities
- 7. Create a safe and comfortable walking environment
- 8. Develop alternative parking strategies