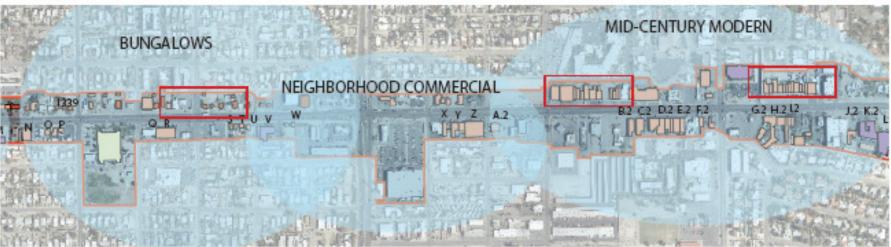

CAMPBELL AVE



Broadway Boulevard "Power of ten" map







FROM CAMPBELL AVE. TO COUNTRY CLUB AVE.



Size and range (No.of people)

8

1t07

7 to 14

Color and description



Places people like the most



Places which have the potential to be good

## How Can Broadway Boulevard Become a Place?

- 1. Offer a variety of attractions and destinations
- 2. Develop a unique identity and image
- 3. Use events to create energy
- 4. Create a consistent relationship of buildings to street
- 5. Activate the edges
- 6. Entice people to linger with comfortable amenities
- 7. Create a safe and comfortable walking environment
- 8. Develop alternative parking strategies

## Boulevard Variation: Community Character







# How Can Broadway Boulevard Become a Place?

#### Historic Broadway Blocks







#### The Historic Bungalow Block



#### The Historic Bungalow Block



#### Bungalows on Broadway



#### Inner Common Area



#### Walkable Bungalow Cluster



#### The Historic Solot Plaza



#### Historic Solot Plaza



#### Solot Plaza on Broadway



#### Walkable Mid-Century Modern Cluster