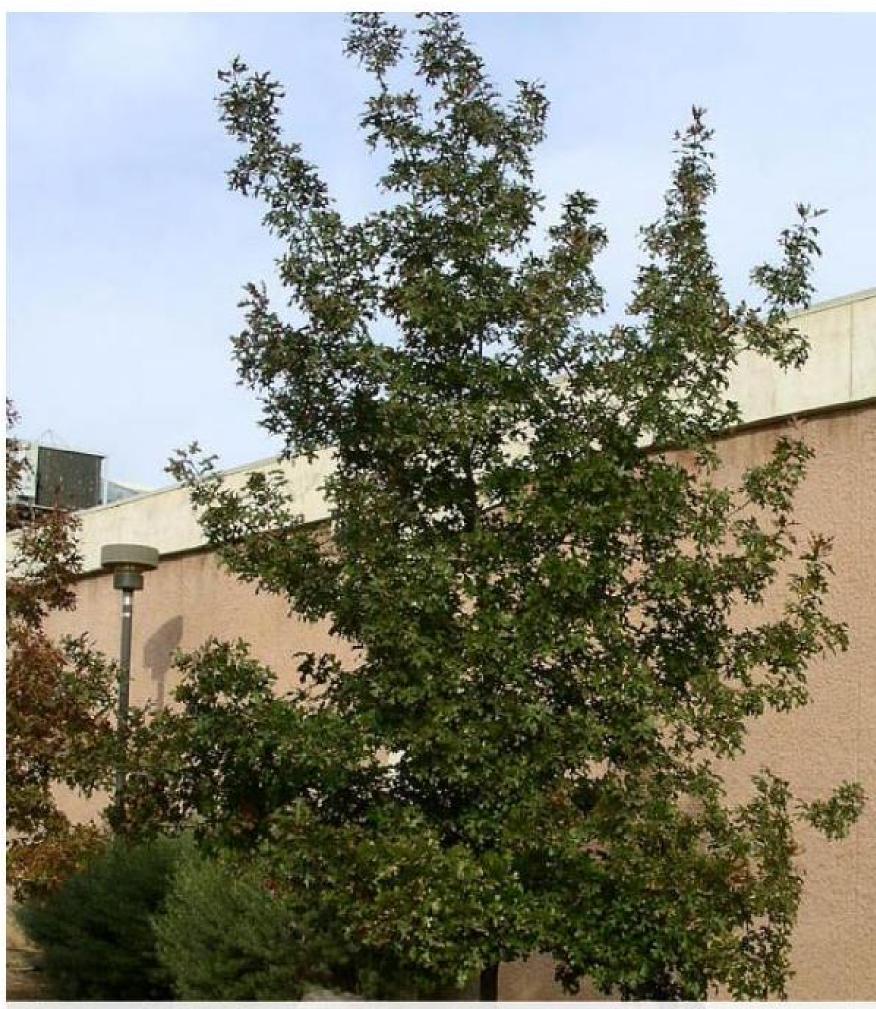

**Exposed Metal Structure** Louvered Shade Canopies, Ramadas, Railings and Screen Frames

Quercus buckleyi Red Rock Oak

MacFadyena unguis-cati Cat Claw Vine

141 S STONE AVE. - HILTON DUAL BRAND HOTEL | PLANT PALETTE 05.02.19 pg. 1 of 1