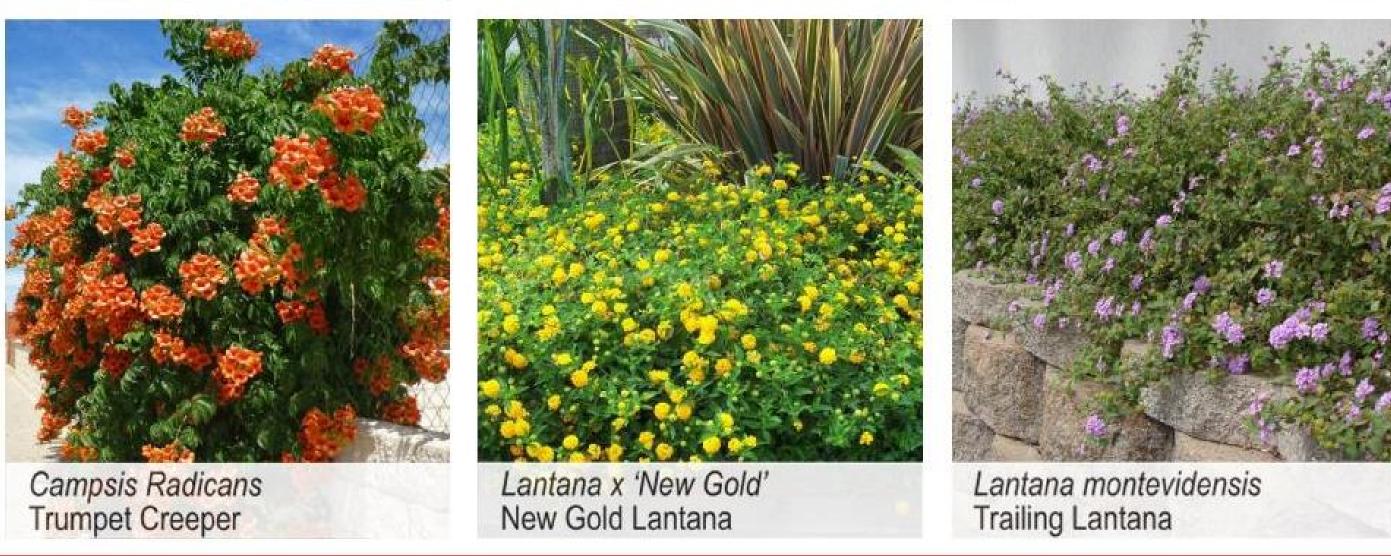

**Exposed Metal Structure** Louvered Shade Canopies, Ramadas, Railings and Screen Frames

Quercus buckleyi Red Rock Oak

MacFadyena unguis-cati Cat Claw Vine

141 S STONE AVE. - HILTON DUAL BRAND HOTEL | PLANT PALETTE 05.02.19 pg. 1 of 1

## HILTON Dual Brand Hotel 141 SOUTH STONE AVENUE

Russelia equisetiformis Firecracker Bush

Euonymus japonicus 'Microphyllus' Boxleaf Euonymus

Agave desmettiana Smooth Agave

Lophocereus schottii monstrosus Totem Pole Cactus