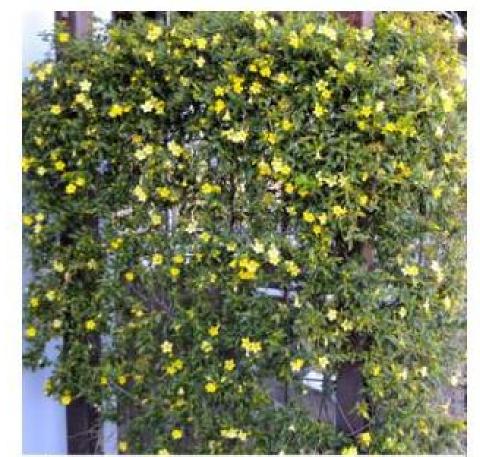

**Exposed Metal Structure** Louvered Shade Canopies, Ramadas, Railings and Screen Frames

Quercus buckleyi Red Rock Oak

MacFadyena unguis-cati Cat Claw Vine

141 S STONE AVE. - HILTON DUAL BRAND HOTEL | PLANT PALETTE 05.02.19 pg. 1 of 1