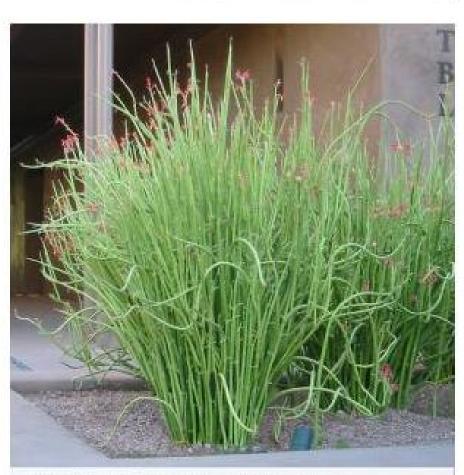

Pedilanthus macrocarpus Slipper Plant

Aloe barbadensis Aloe

Gaillardia x grandiflora 'Arizona Sun' Arizona Sun Blanket Flower

Euphorbia antisyphilitica Candelilla

Nassella tenuissima Mexican Feather Grass