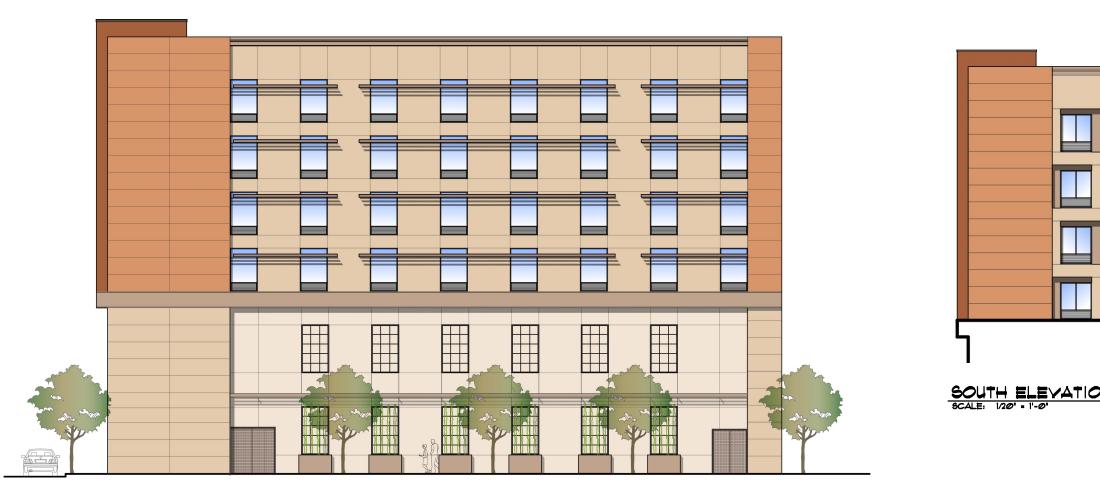

#### SOUTH ELEVATION (FACING E. CORRAL ST.) SCALE: 1/20' • 1'-0'

SCALE: 1/20' = 1'-0' June 5, 2019