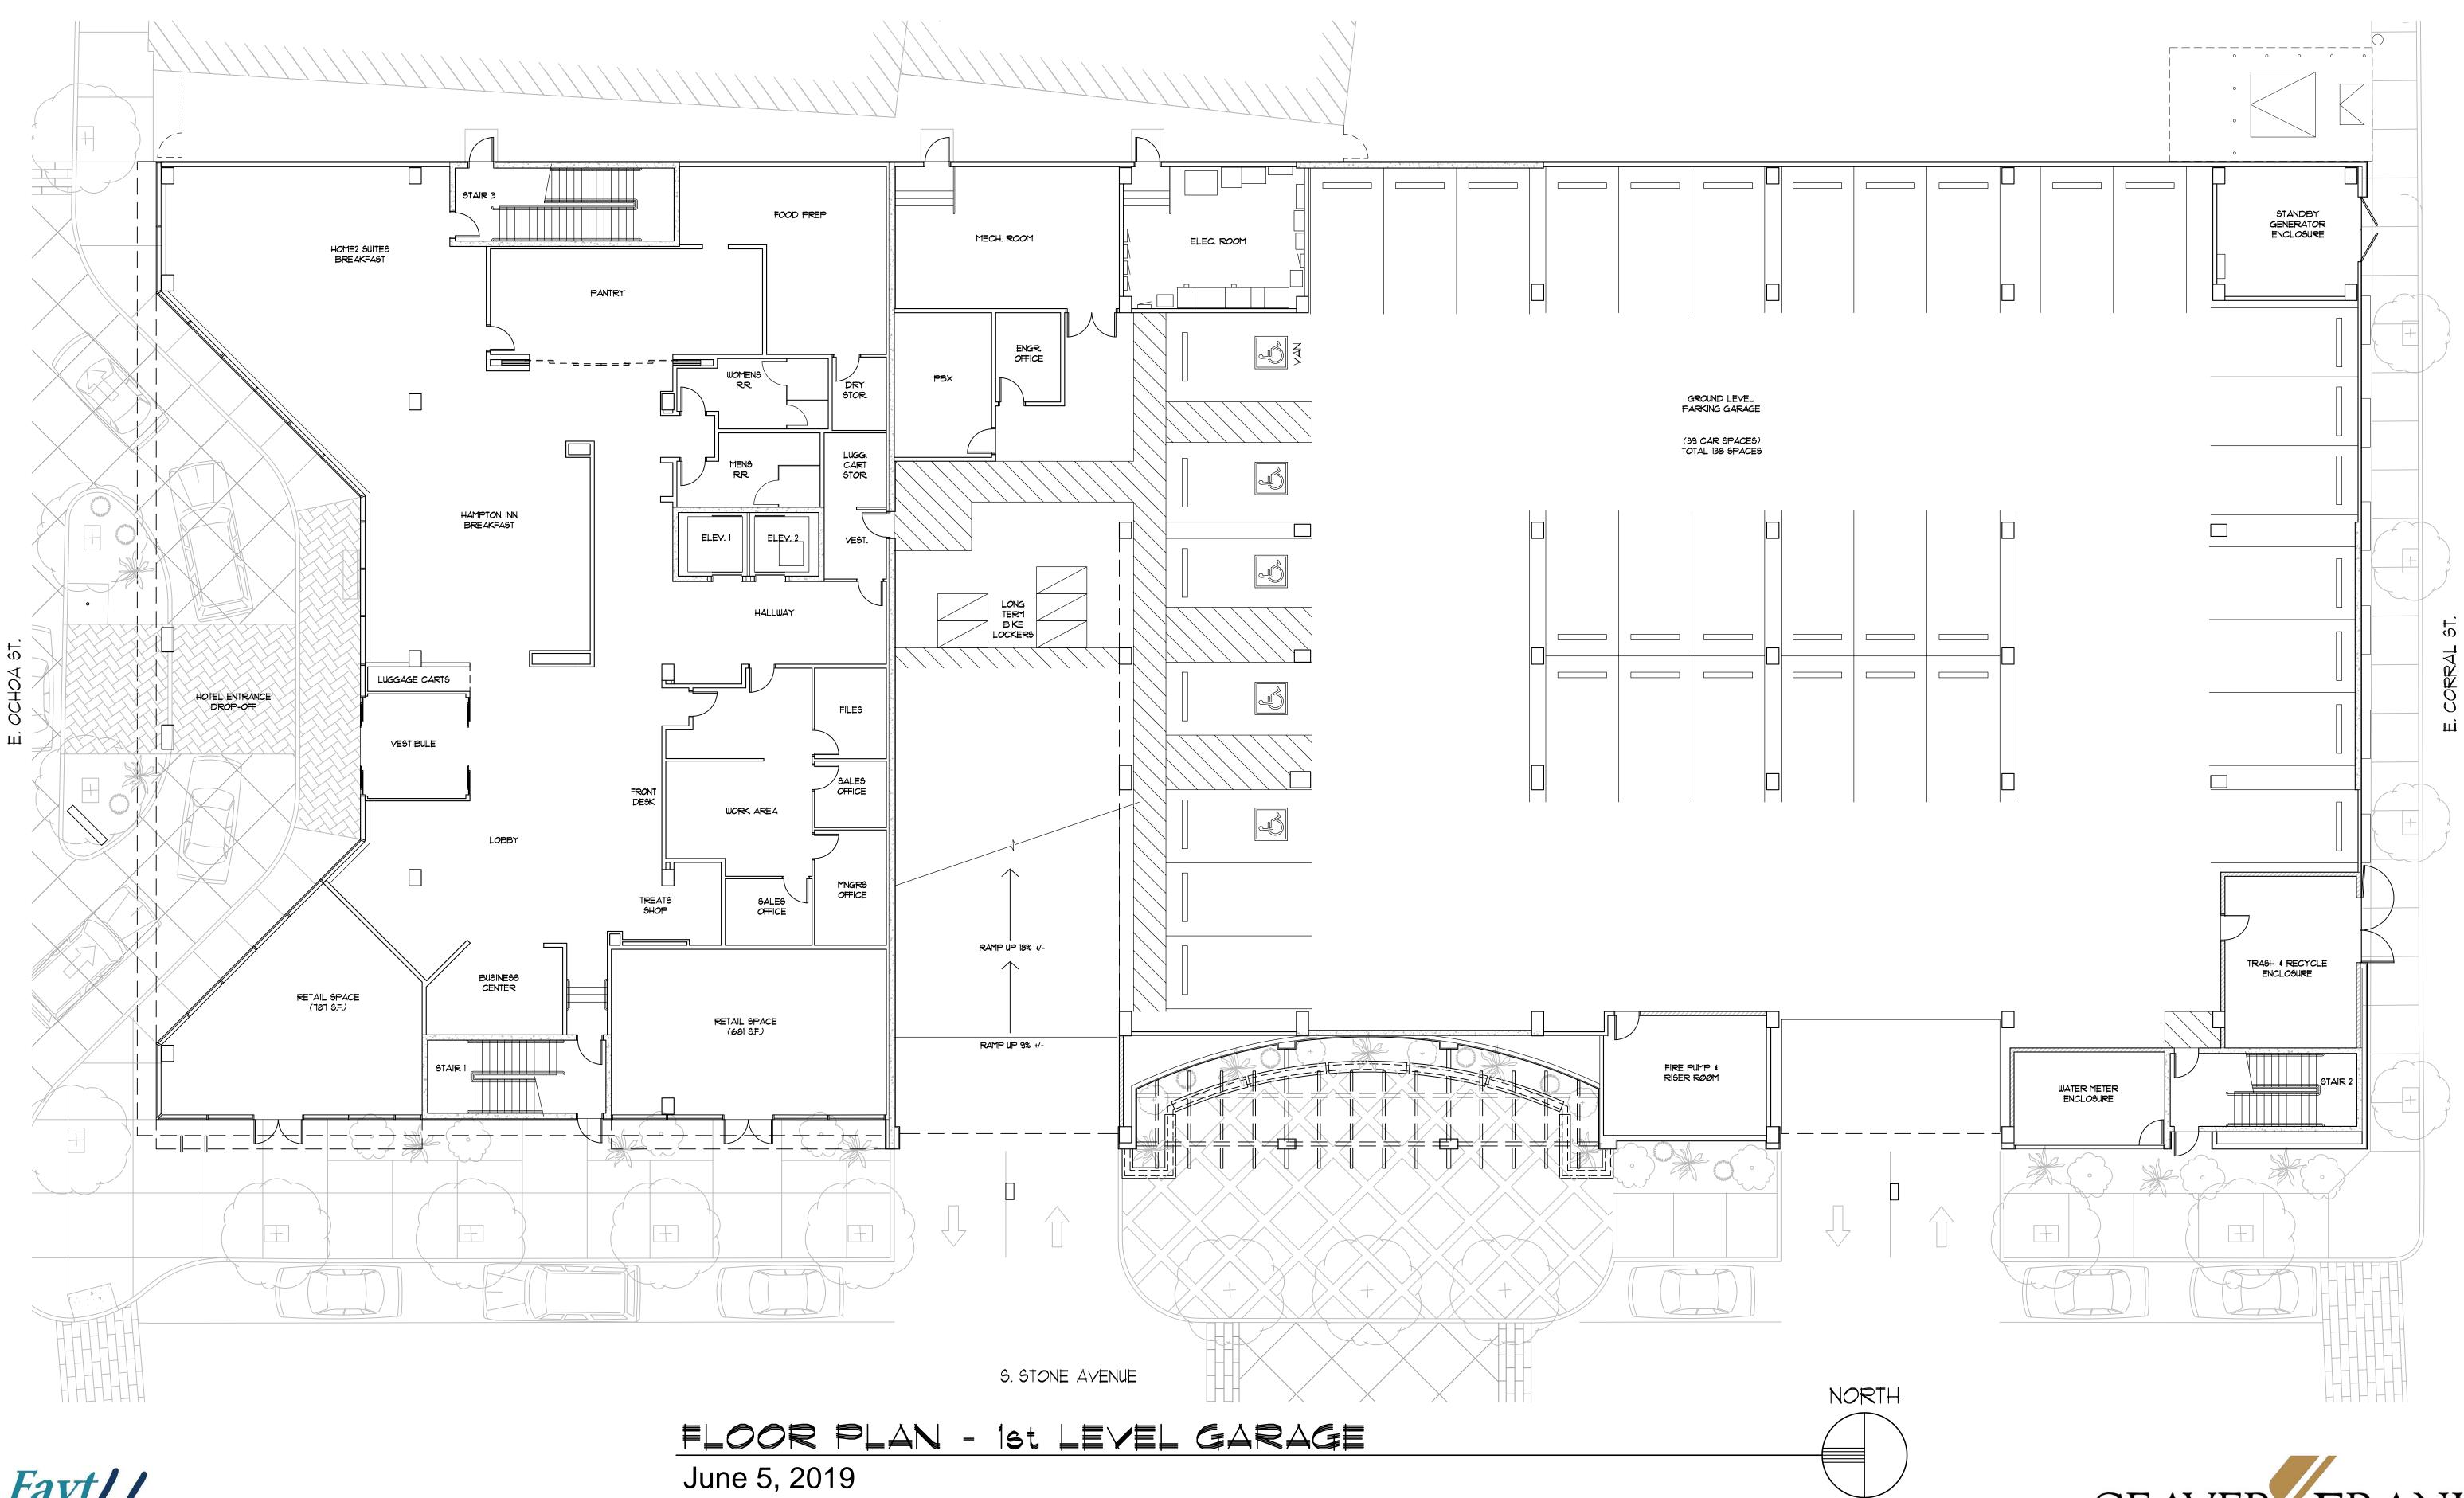

## HILTON Dual Brand Hotel 141 SOUTH STONE AVENUE

### SITE SECTION (LOOKING NORTH)

Fayt// HOSPITALITY

FLOOR PLAN - 2nd Level Garage

NORTH

Fayt// HOSPITALITY

FLOOR PLAN - 3rd Level Garage

Fayt// OSPITALITY

FLOOR PLAN - 3rd Level Hotel