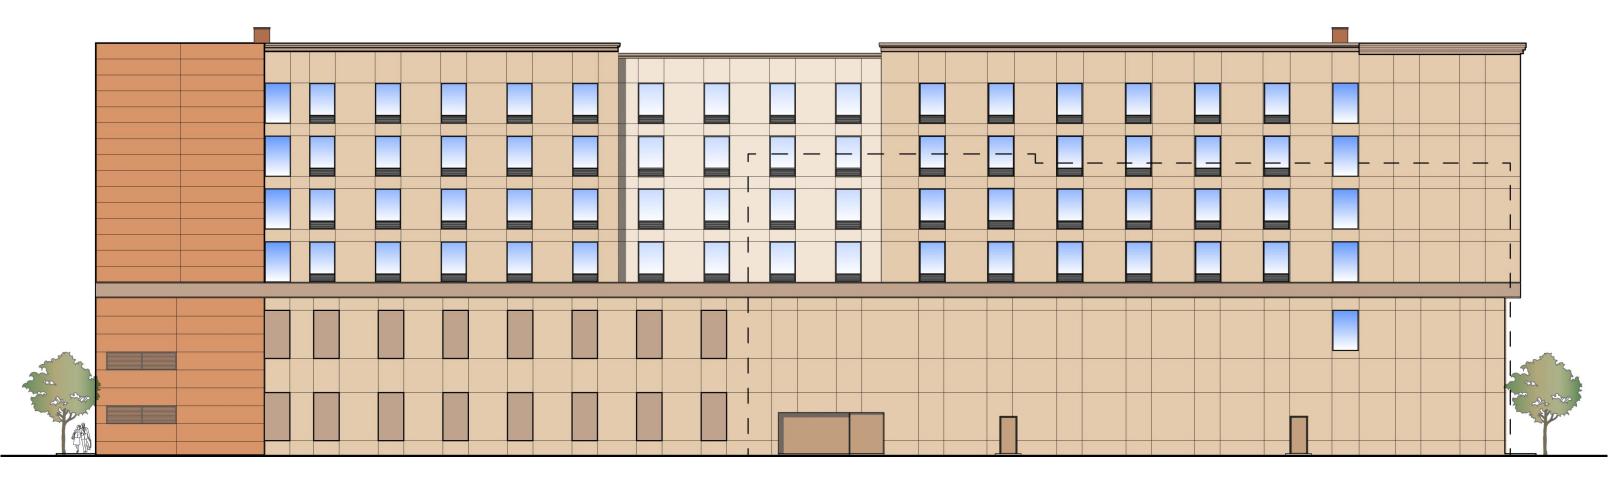

scale: 1/20' = 1'-0' June 5, 2019

141 SOUTH STONE AVENUE

#### SOUTH ELEVATION (FACING E. CORRAL ST.) SCALE: 1/20' • 1'-0'

SCALE: 1/20' = 1'-0' June 5, 2019