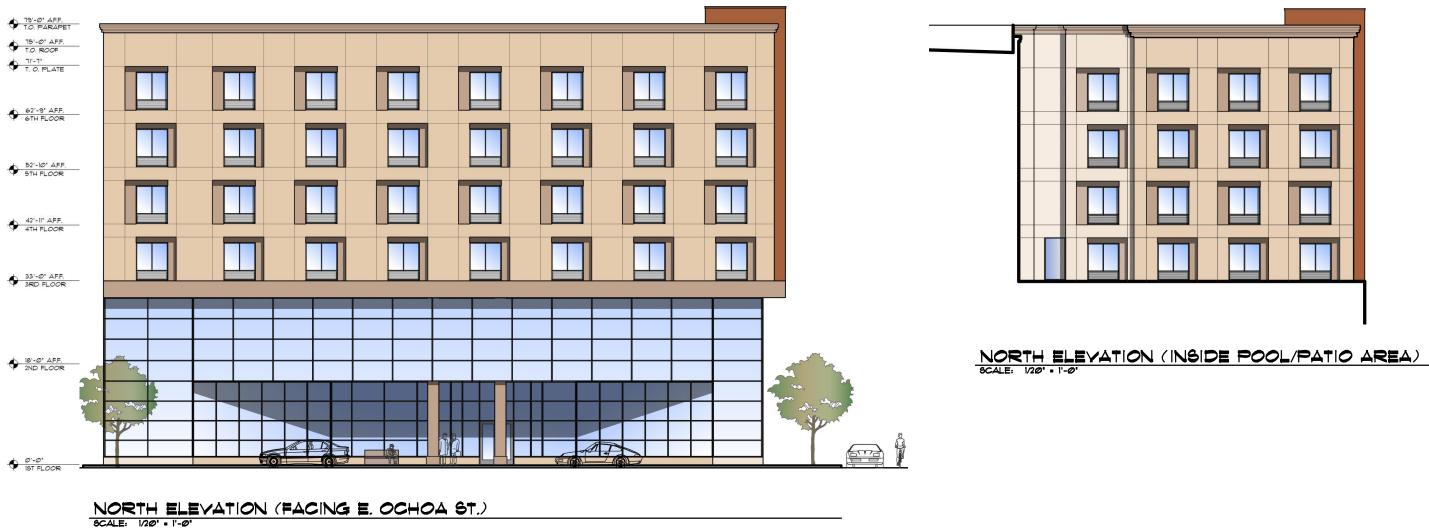

scale: 1/20' = 1'-0' June 5, 2019

141 SOUTH STONE AVENUE

#### SOUTH ELEVATION (FACING E. CORRAL ST.) SCALE: 1/20' • 1'-0'

SCALE: 1/20' = 1'-0' June 5, 2019

#### SOUTH ELEVATION (INSIDE POOL/PATIO AREA) SCALE: 1/20' - 1'-0'

141 SOUTH STONE AVENUE