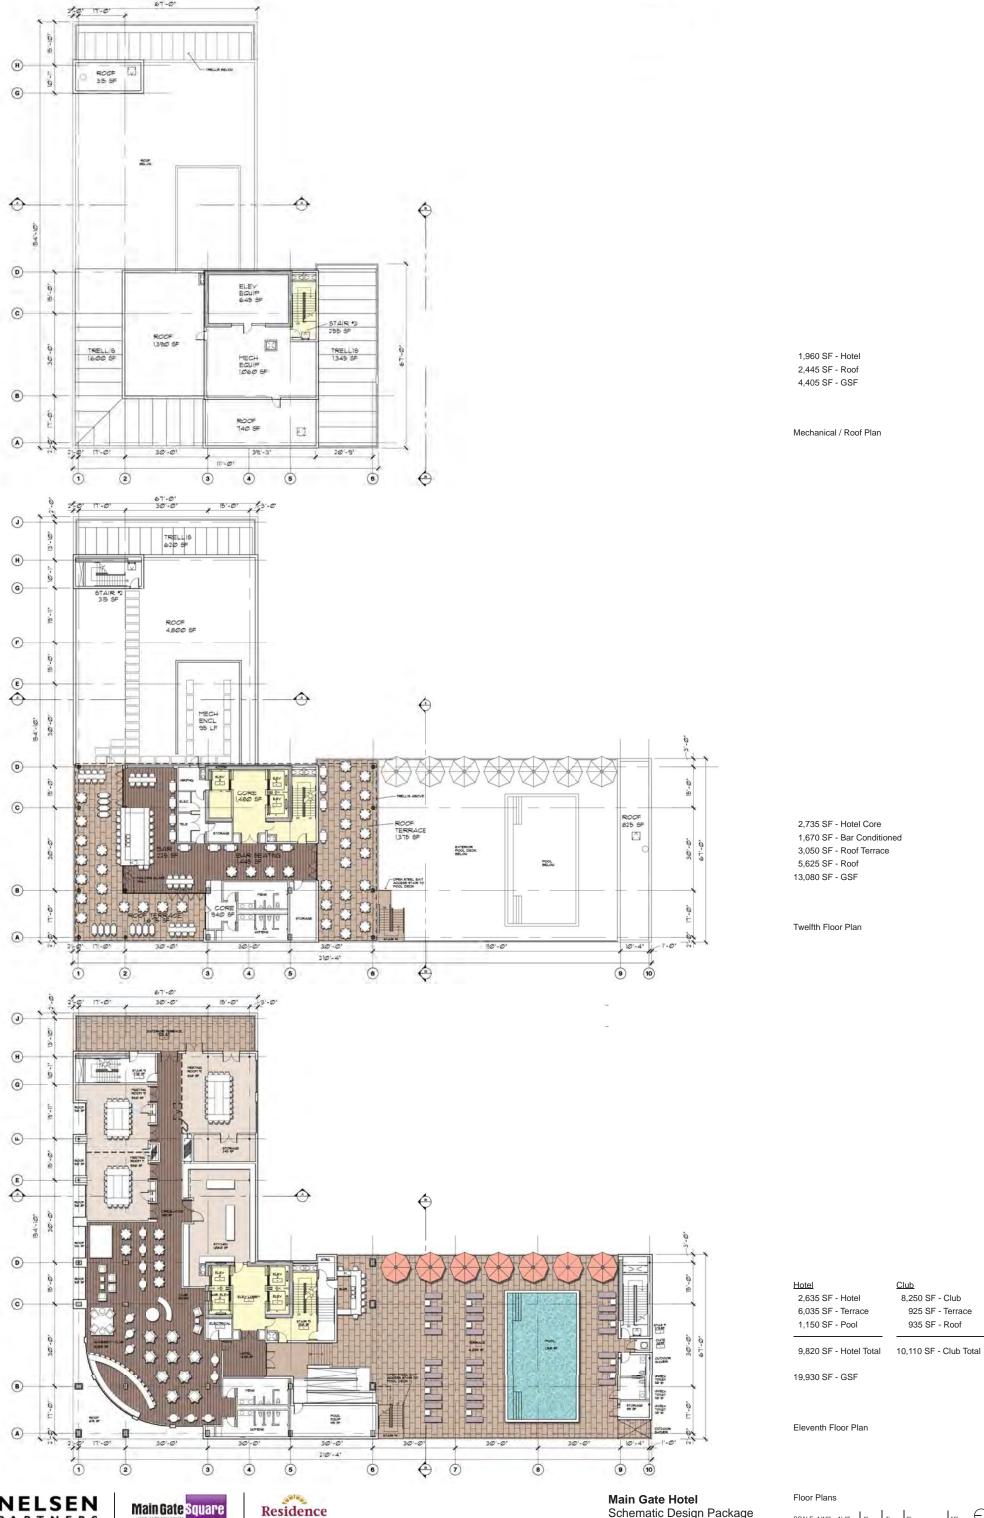

TUCSON, AZ | #314065 | JULY 15, 2015

Schematic Design Package

Northwest View

Southeast View

Plaza Retail View

South Plaza View

Northwest Pool View

Northeast Pool View

South University Club View

Northeast Univsersity Club View