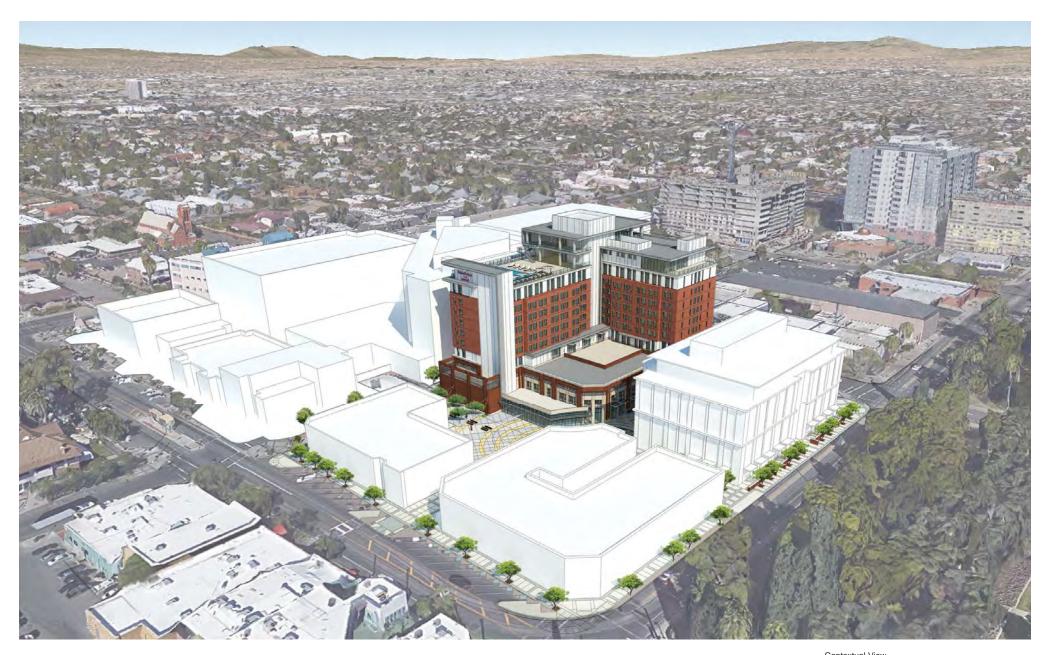

Context Aerial

SCALE: N.T.S.

Site Aerial

SCALE: 1" = 60' 0' 15' 30' 60'

Contextual View Northwest View

16'

**NELSEN** PARTNERS ARCHITECTS & PLANNERS

TUCSON, AZ | #314065 | JULY 15, 2015

TUCSON, AZ | #314065 | JULY 15, 2015

Schematic Design Package

Northwest View

Southeast View

Plaza Retail View

South Plaza View

Northwest Pool View

Northeast Pool View