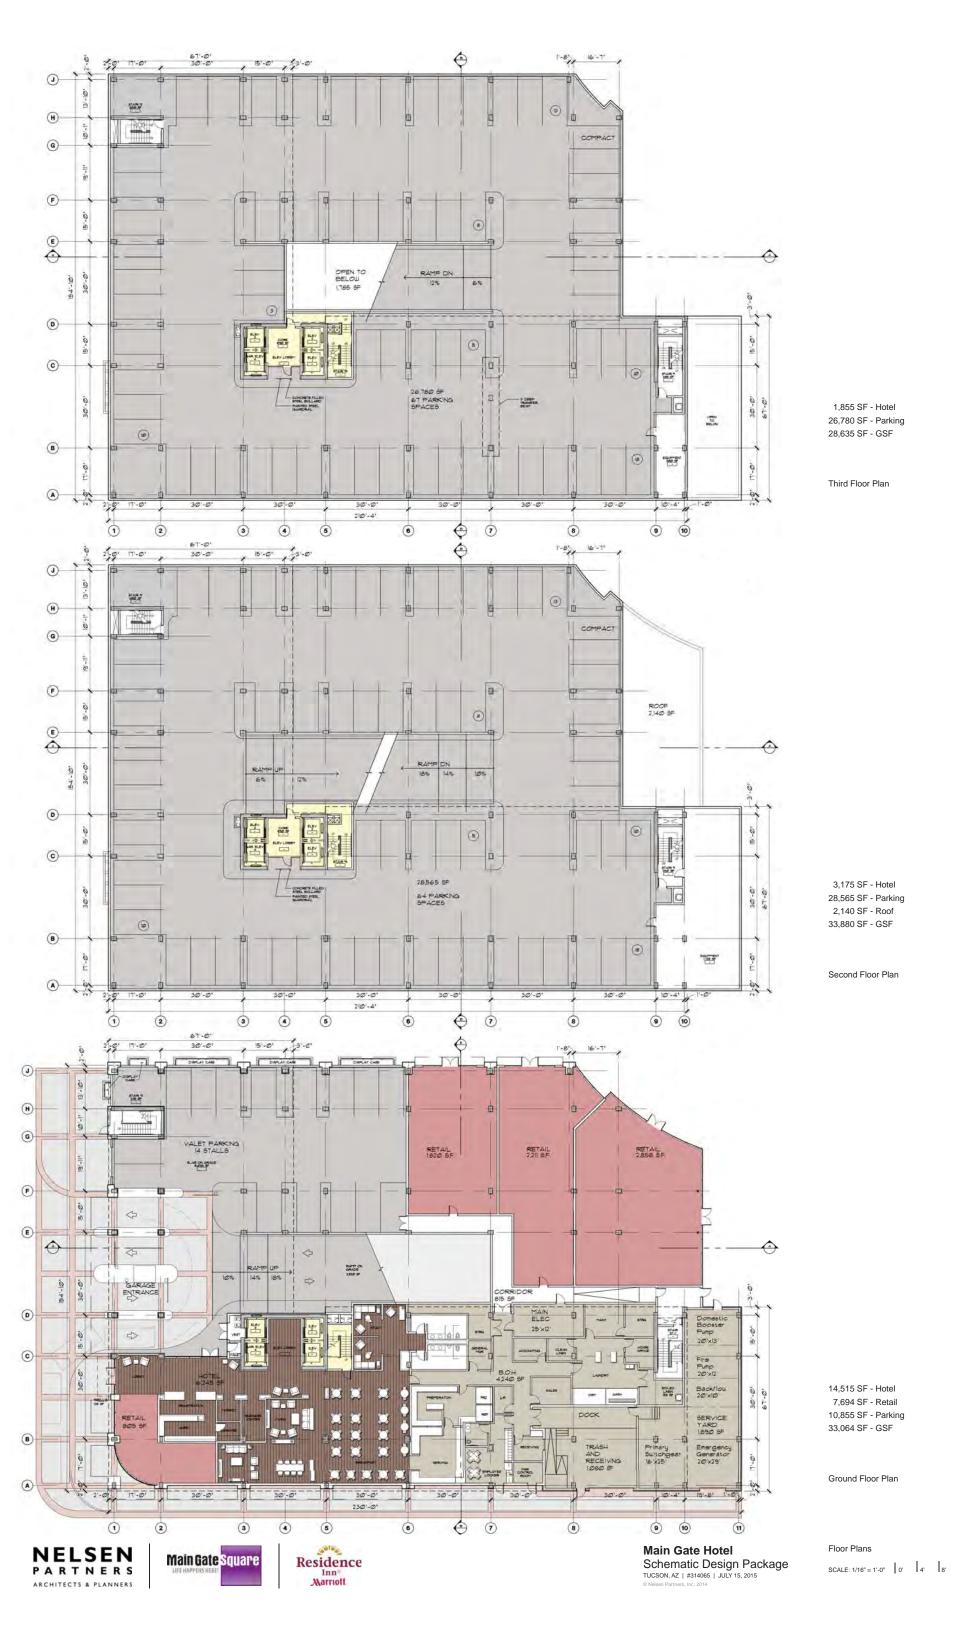

Context Aerial

SCALE: N.T.S.

Site Aerial

SCALE: 1" = 60' 0' 15' 30' 60'

Contextual View Northwest View

16'

**NELSEN** PARTNERS ARCHITECTS & PLANNERS

TUCSON, AZ | #314065 | JULY 15, 2015