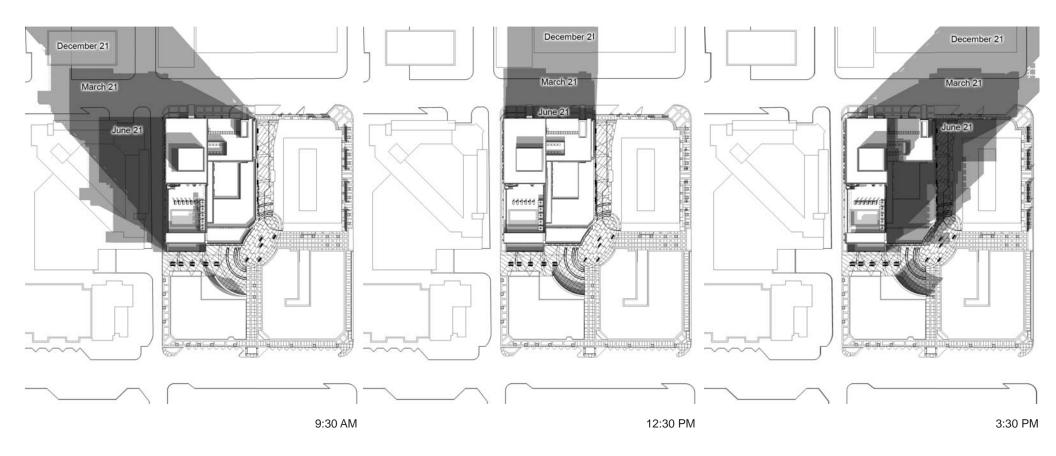

16'

NELSEN PARTNERS ARCHITECTS & PLANNERS

Main Gate Hotel

TUCSON, AZ | #314065 | JULY 15, 2015 © Nelsen Partners, Inc. 2014

Schematic Design Package

9:30 AM 12:30 PM 3:30 PM

South Elevation

Main Gate Hotel