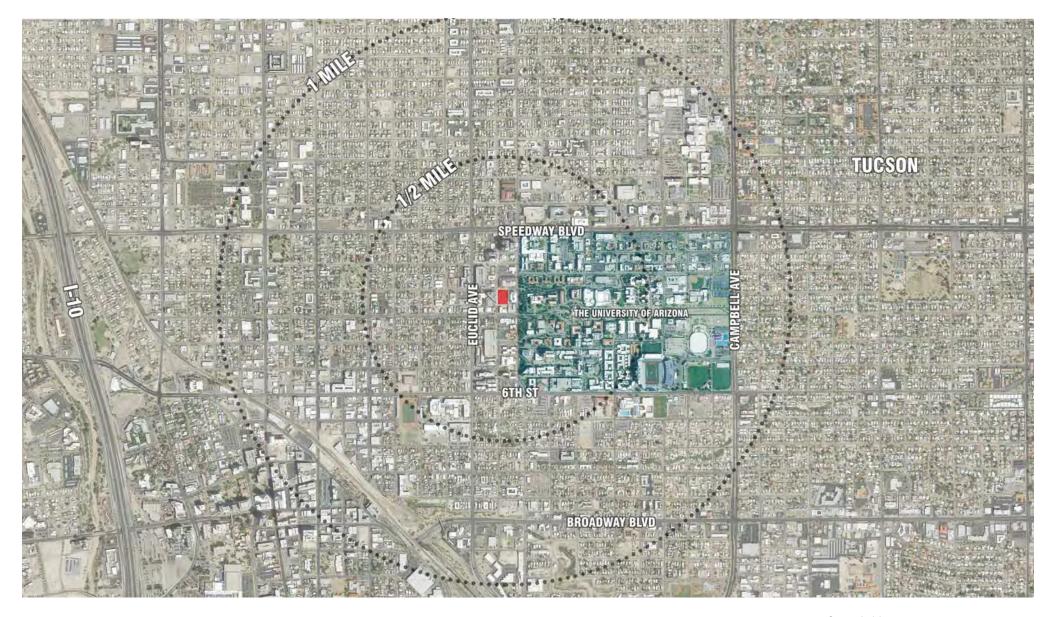

Context Aerial

SCALE: N.T.S.

Site Aerial

SCALE: 1" = 60' 0' 15' 30' 60'

Contextual View Northwest View

16'

**NELSEN** PARTNERS ARCHITECTS & PLANNERS

TUCSON, AZ | #314065 | JULY 15, 2015