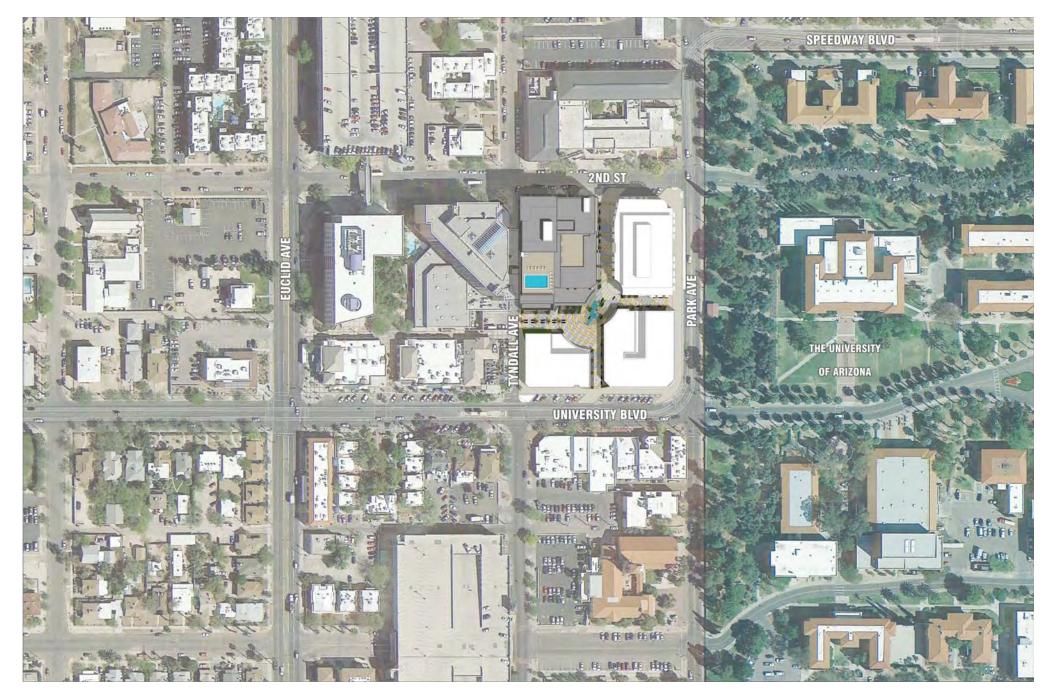

Context Aerial

SCALE: N.T.S.

Site Aerial

SCALE: 1" = 60' 0' 15' 30' 60'

Contextual View Northwest View

16'

**NELSEN** PARTNERS ARCHITECTS & PLANNERS

TUCSON, AZ | #314065 | JULY 15, 2015