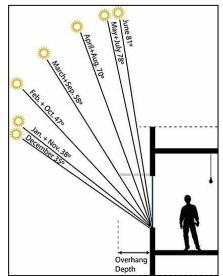

#### Sun altitude at solar noon on the 21<sup>st</sup> day (in degrees):

January: 37.39February: 46.59March: 57.51April: 69.26May: 77.27

June: 79.53 (highest)

July: 76.30
August: 68.71
September: 57.94
October: 46.77
November: 37.66
December: 34.11

#### Shadow length in Tucson at 12:00 pm (solar noon)

January 21: 1.31 mFebruary 21: 0.95mMarch 21: 0.64 m

April 21: 0.38 mMay 21: 0.23 m

June 21: 0.18 m (shortest)

July 21: 0.24 m
August 21: 0.39 m
September 21: 0.63 m
October 21: 0.94 m
November 21: 1.30 m