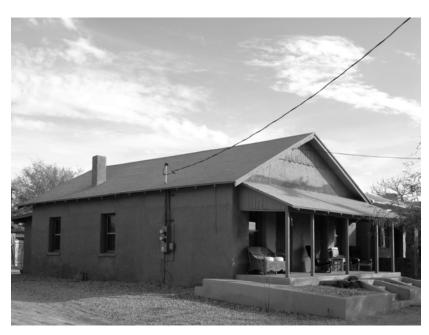

### Description of Photograph(s) and number:

- 1 of 26. 827-835 S. 8th Ave.; view east-northeast.
- **2 of 26.** 1015-1019 S. Meyer Ave.; view east-southeast.
- 3 of 26. 1023-1025 S. Meyer Ave.; view east-northeast.
- 4 of 26. 121 W. 19th St.; view southwest.
- 5 of 26. 125 W. 19th St.; view south-southwest.
- 6 of 26. 928 S. 8th Ave.; view west-southwest.
- 7 of 26. 930 S. 8th Ave.; view west-northwest.
- 8 of 26. 126 W. Armijo St.; view northwest.
- 9 of 26. 921 S. 7th Ave.; view east-northeast.
- 10 of 26. 848 S. 8th Ave.; view northeast.
- 11 of 26. 901 S. Meyer Ave.; view east-southeast.
- 12 of 26. 821 S. Rubio Ave.; view south-southwest.
- 13 of 26. 863 S. 9th Ave.; view northeast.
- **14 of 26.** W. 19th St. at S. 7th Ave.; view west.
- **15 of 26.** S. 7th Ave. at W. 22nd St.; view north-northeast.
- 16 of 26. S. Meyer Ave. at W. 19th St.; view south-southeast.
- **17 of 26.** S. Rubio Ave., at W. 19th St.; view north-northwest.
- **18 of 26.** S. Russell Ave. at W. 21st St.; view south-southeast.
- 19 of 26. W. Armijo St. at S. 7th Ave.; view west.
- 20 of 26. 860 S. Meyer Ave.; view west-northwest.
- **21 of 26.** 1015 S. 7th Ave.; view east-southeast.
- 22 of 26. 950 S. 8th Ave.; view west-northwest.
- 23 of 26. 23-25 W. 19th St.; view south-southeast.
- 24 of 26. 1010-1014 S. Rubio Ave.; view west-southwest.
- 25 of 26. 904 S. 8th Ave.; view west-northwest.
- **26 of 26.** 821-823 S. 8th Ave.; view southeast.