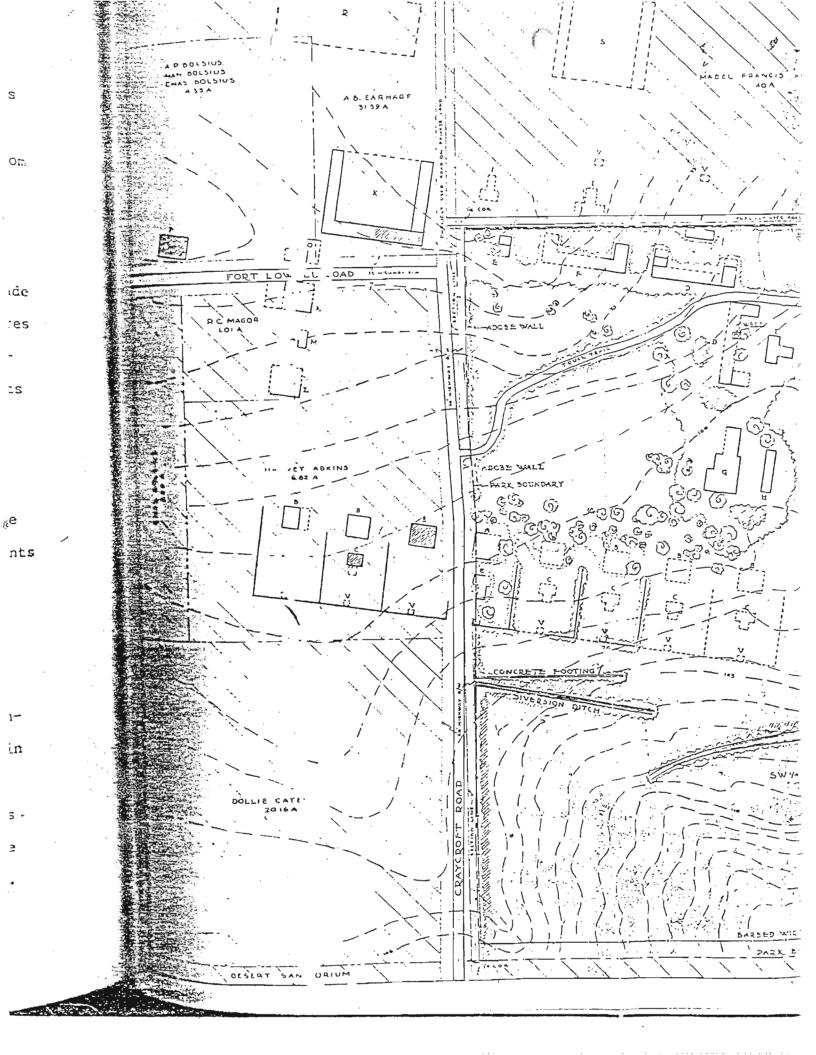

# NATIONAL REGISTER OF HISTORIC PLACES INVENTORY -- NOMINATION FORM

CONTINUATION SHEET Ft.Lowell ITEM NUMBER 7 PAGE 1

In 1962 Pima County Parks Department undertook the reconstruction of the Commanding Officer's Quarters and Kitchen. The reconstruction is on a site to the northeast of the original. The change in location was due to the widening of Craycroft Road. The Commanding Officer's Quarters is used to house a military museum operated by the Arizona Historical Society.

The remains of the three Officers Quarters west of the original Commanding Officers Quarters are located opposite the County Park. For convenience, the buildings will be referred to as 1, 2, and 3. OQ 1, which is located at the west edge of Officers Row, is now in ruins. Adobe walls varying between three and six feet in height are visible. The ruins of the kitchen lie south of the main building. To the east is OQ 2. This building and the detached kitchen were used as living quarters after the abandonment of the post. Both buildings were gutted by fire in 1970. OQ 3 was also used as a residence. Porches and bathrooms were added to both 2 and 3 in the 1930s.

The outline of the original adobe wall runs along the rear of the OQ lots. A short section of the wall that separated OQ 2 and OQ 3 is also visible. OQ 3 is now occupied.

Between 1875 and 1880 a double row of cottonwood trees was planted in front of the Officers Quarters along the southern edge of the parade ground. The trees were irrigated by two parallel ditches. Pima County Parks Department planted trees near the original site in 1962.

On the west edge of the parade grounds a guardhouse was built in 1873. This building was 52 feet square. It contained a general prisoners room, a room for the officer of the guard, a room for the sergeant of the guard, a guard room, and a room for garrison prisoners. There were four cells with walls made of stone. The walls in the cells and the general prisoners room were the only ones made of stone on the post. Remains of one wall are visible south of Fort Lowell Road.

North of the Commissary and Quartermaster Storehouse a corral for the quartermaster was built in 1874. Within an enclosed area 295 feet by 163 feet were the blacksmith's and wheelwright's shops, a granary, and quarters for quartermaster employes. A 16 foot wide shed was later added to protect the animals and wagons of the quartermaster. Located to the west of the enclosed area were the hay yard, 172 feet by 130 feet, and a stock watering yard, 130 feet by 123 feet. The walls surrounding the enclosed area were made of adobe 8 feet high. Portions of the quartermaster corral are visible on the west side of Craycroft Road.