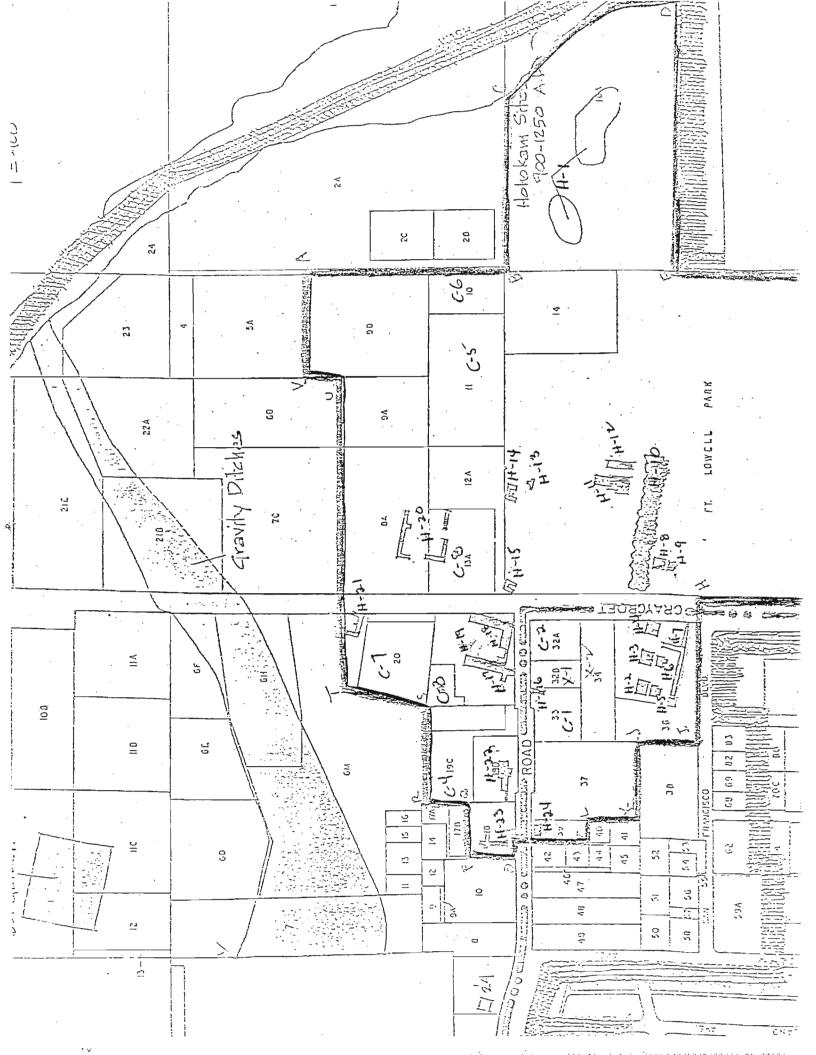

The Fort Lowell District lies around the intersection of Craycroft Road and Ft. Lowell Road and is transected by the boundaries of two political jurisdictions—the City of Tucson and Pima County. The District includes portions of the old fort and its associated structures and houses built after 1870 in addition to the Hohokam sites.

- H-1 Hohokam Sites
- H-2 Officers Quarters (c.1874). Ruins.
- H-3 Officers Quarters (c.1874). Gutted by fire in 1970.
- H-4 Officers Quarters (c.1874). Exterior stuccoed and sleeping porches and bathroom added in the 1930s. Noted in HABS, 1941.
- H-5 Officers Kitchen (c.1874). Ruins.
- H-6 Officers Kitchen (c.1874). Gutted by fire in 1970. Noted in HABS, 1941.
- H-7 Adobe Wall behind and between Officers Quarters (1877). Ruins.
- H-8 Reconstruction of Commanding Officer's Quarters (1962-1963). Fort Lowell Museum, operated by Arizona Historical Society.
- H-9 Reconstruction of Commanding Officer's Kitchen (1962-1963). Arts and Crafts, operated by Pima County Parks and Recreation Department.
- H-10 Cottonwood Lane. Replanted 1962-1963 near original site.
- H-11 Post Hospital (1874-1879). Archway and walls in ruins. Protected by ramada in 1952 and chain link fence in 1960s. Noted in HABS.
- H-12 Post Hospital Kitchen (c.1875). Adobe mound.
- H-13 Cavalry Barracks (1874). Ruins.
- H-14 Cavalry Barracks Kitchen (1874). Ruins.
- H-15 Band Barracks (1874). Ruins.
- H-16 Guardhouse (1873). Stone wall ruin.
- H-17 Commissary and Quartermaster Offices (1874). Adobe mound. The major portion of the site is covered by Fort Lowell Road.
- H-18 Commissary and Quartermaster Storehouse (1874). Converted into apartment units in 1930s.
- H-19 Commissary Cellar (1874). Intact.
- 🦒 H-20 Cavalry Corral and Shops (1875). Ruins.
  - H-21 Quartermaster Corral and Shops (1874). Ruins.
  - H-22 Sutlers Store (1873). South facade reconstructed as addition in 1974-1975.

ITEM NUMBER

PAGE 7

Inventory of structures which contribute to the district:

- C-1 5460 East Ft. Lowell
- C-2 5460 East Ft. Lowell
- C-3 5495 East Ft. Lowell
- C-4 5429 East Ft. Lowell
- C-5 5651 East Ft. Lowell
- C-6 5668 East Ft. Lowell
- C-7 3031 North Craycroft Road
- C-8 5531 East Ft. Lowel

### Inventory of intrusions:

- X-1 steel shed
- X-2 storage tanks

| PERIOD .                                                                                | AREAS OF SIGNIFICANCE CHECK AND JUSTIFY BELOW                                                              |                                                                                                                          |                                                                                      |                                                                                       |  |  |
|-----------------------------------------------------------------------------------------|------------------------------------------------------------------------------------------------------------|--------------------------------------------------------------------------------------------------------------------------|--------------------------------------------------------------------------------------|---------------------------------------------------------------------------------------|--|--|
| XPREHISTORIC<br>1400-1499<br>1500-1599<br>1600-1699<br>1700-1799<br>X1800-1899<br>1900- | ARCHEOLOGY-PREHISTORIC  —ARCHEOLOGY-HISTORIC  —AGRICULTURE  ARCHITECTURE  —ART  —COMMERCE  —COMMUNICATIONS | —COMMUNITY PLANNING  —CONSERVATION  —ECONOMICS  —EDUCATION  —ENGINEERING  —EXPLORATION/SETTLEMENT  —INDUSTRY  —INVENTION | LANDSCAPE ARCHITECTURE LAW LITERATURE  MILITARY MUSIC PHILOSOPHY POLITICS/GOVERNMENT | RELIGION SCIENCE SCULPTURE SOCIAL/HUMANITARIAN THEATER TRANSPORTATION OTHER (SPECIFY) |  |  |
| SPECIFIC DATES  BUILDER/ARCHITECT                                                       |                                                                                                            |                                                                                                                          |                                                                                      |                                                                                       |  |  |