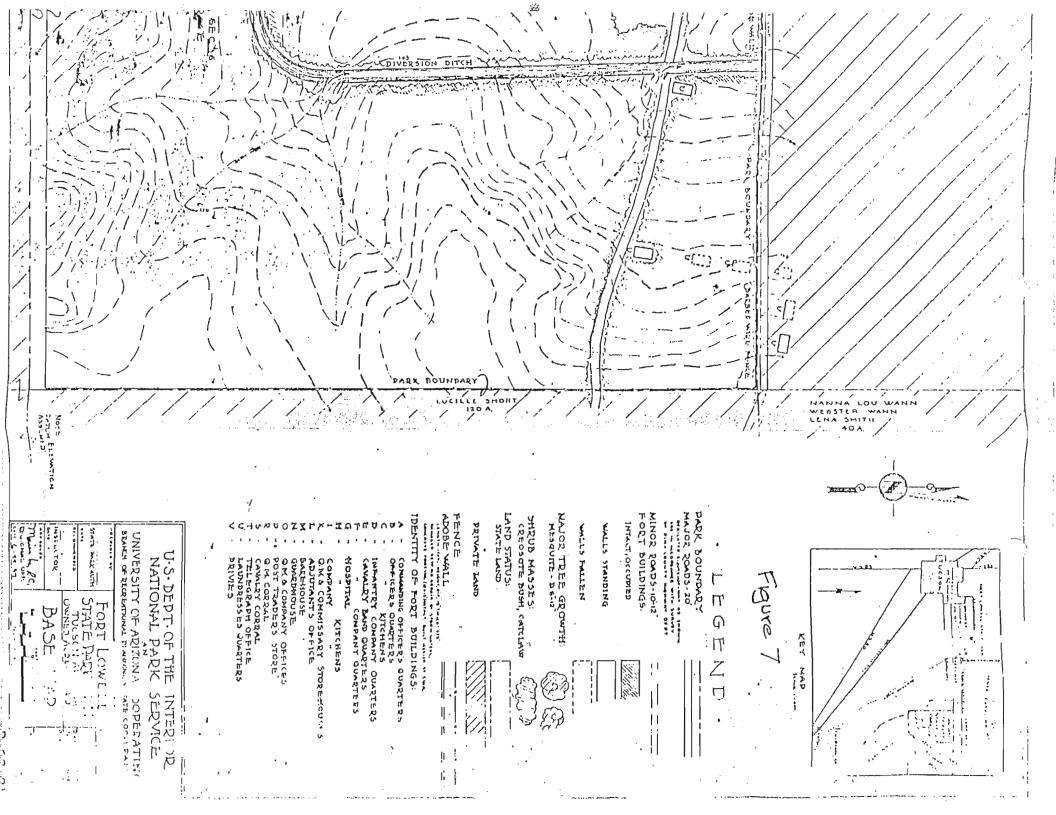

The Fort Lowell District lies around the intersection of Craycroft Road and Ft. Lowell Road and is transected by the boundaries of two political jurisdictions—the City of Tucson and Pima County. The District includes portions of the old fort and its associated structures and houses built after 1870 in addition to the Hohokam sites.

### Architecture:

The architectural style of houses within the proposed Historic District is predominantly Sonoran for the historic buildings and Contemporary for the remainder. However, all the houses have similarities as to materials used: adobe and burnt adobe; color of exterior walls: tan, off-white, and natural cement stucco; roof form: flat with parapets; and to floor plan: one story with irregular plan. It is interesting to note that the most recently constructed houses follow the local conventions. The Lisk and the two Bolsius homes are one story, flat roof with parapets, burnt adobe walls with a mortar wash and have an irregular floor plan. The renovation and restoration of the Post Traders Store and the Quartermaster Storehouse have followed the essential characteristics of the Sonoran style.

### Vegetation:

The life zone of the proposed Fort Lowell Historic District is the Lower Sonoran. The creosote bush association is the predominant biotic community with the area. Creosote bush, prickly pear cactus, cholla, and catclaw are the dominant plants while saguaro, palo verde, and barrel cactus are occasionally found. In bottomland, with fine deep soil and good drainage, are found dense stands of mesquite.

- H-1 Hohokam Sites
- H-2 Officers Quarters (c.1874). Ruins.
- H-3 Officers Quarters (c.1874). Gutted by fire in 1970.
- H-4 Officers Quarters (c.1874). Exterior stuccoed and sleeping porches and bathroom added in the 1930s. Noted in HABS, 1941.
- H-5 Officers Kitchen (c.1874). Ruins.
- H-6 Officers Kitchen (c.1874). Gutted by fire in 1970. Noted in HABS, 1941.
- H-7 Adobe Wall behind and between Officers Quarters (1877). Ruins.
- H-8 Reconstruction of Commanding Officer's Quarters (1962-1963). Fort Lowell Museum, operated by Arizona Historical Society.
- H-9 Reconstruction of Commanding Officer's Kitchen (1962-1963). Arts and Crafts, operated by Pima County Parks and Recreation Department.
- H-10 Cottonwood Lane. Replanted 1962-1963 near original site.
- H-11 Post Hospital (1874-1879). Archway and walls in ruins. Protected by ramada in 1952 and chain link fence in 1960s. Noted in HABS.
- H-12 Post Hospital Kitchen (c.1875). Adobe mound.
- H-13 Cavalry Barracks (1874). Ruins.
- H-14 Cavalry Barracks Kitchen (1874). Ruins.
- H-15 Band Barracks (1874). Ruins.
- H-16 Guardhouse (1873). Stone wall ruin.
- H-17 Commissary and Quartermaster Offices (1874). Adobe mound. The major portion of the site is covered by Fort Lowell Road.
- H-18 Commissary and Quartermaster Storehouse (1874). Converted into apartment units in 1930s.
- H-19 Commissary Cellar (1874). Intact.
- 🦒 H-20 Cavalry Corral and Shops (1875). Ruins.
  - H-21 Quartermaster Corral and Shops (1874). Ruins.
  - H-22 Sutlers Store (1873). South facade reconstructed as addition in 1974-1975.

- H-23 West Wall of "Riallito House" (prior to 1873). Converted to residence in 1930s.
- H-24 Sutlers Storehouse (1873). Converted into residence in 1930s.

Form No. 10-300a (Rev. 10-74)

ITEM NUMBER

PAGE 7

Inventory of structures which contribute to the district:

- C-1 5460 East Ft. Lowell
- C-2 5460 East Ft. Lowell
- C-3 5495 East Ft. Lowell
- C-4 5429 East Ft. Lowell
- C-5 5651 East Ft. Lowell
- C-6 5668 East Ft. Lowell
- C-7 3031 North Craycroft Road
- C-8 5531 East Ft. Lowel

### Inventory of intrusions:

- X-1 steel shed
- X-2 storage tanks

| PERIOD .                                                                                | AREAS OF SIGNIFICANCE CHECK AND JUSTIFY BELOW                                                              |                                                                                                                          |                                                                                      |                                                                                       |  |  |
|-----------------------------------------------------------------------------------------|------------------------------------------------------------------------------------------------------------|--------------------------------------------------------------------------------------------------------------------------|--------------------------------------------------------------------------------------|---------------------------------------------------------------------------------------|--|--|
| XPREHISTORIC<br>1400-1499<br>1500-1599<br>1600-1699<br>1700-1799<br>X1800-1899<br>1900- | ARCHEOLOGY-PREHISTORIC  —ARCHEOLOGY-HISTORIC  —AGRICULTURE  ARCHITECTURE  —ART  —COMMERCE  —COMMUNICATIONS | —COMMUNITY PLANNING  —CONSERVATION  —ECONOMICS  —EDUCATION  —ENGINEERING  —EXPLORATION/SETTLEMENT  —INDUSTRY  —INVENTION | LANDSCAPE ARCHITECTURE LAW LITERATURE  MILITARY MUSIC PHILOSOPHY POLITICS/GOVERNMENT | RELIGION SCIENCE SCULPTURE SOCIAL/HUMANITARIAN THEATER TRANSPORTATION OTHER (SPECIFY) |  |  |
| SPECIFIC DATES  BUILDER/ARCHITECT                                                       |                                                                                                            |                                                                                                                          |                                                                                      |                                                                                       |  |  |