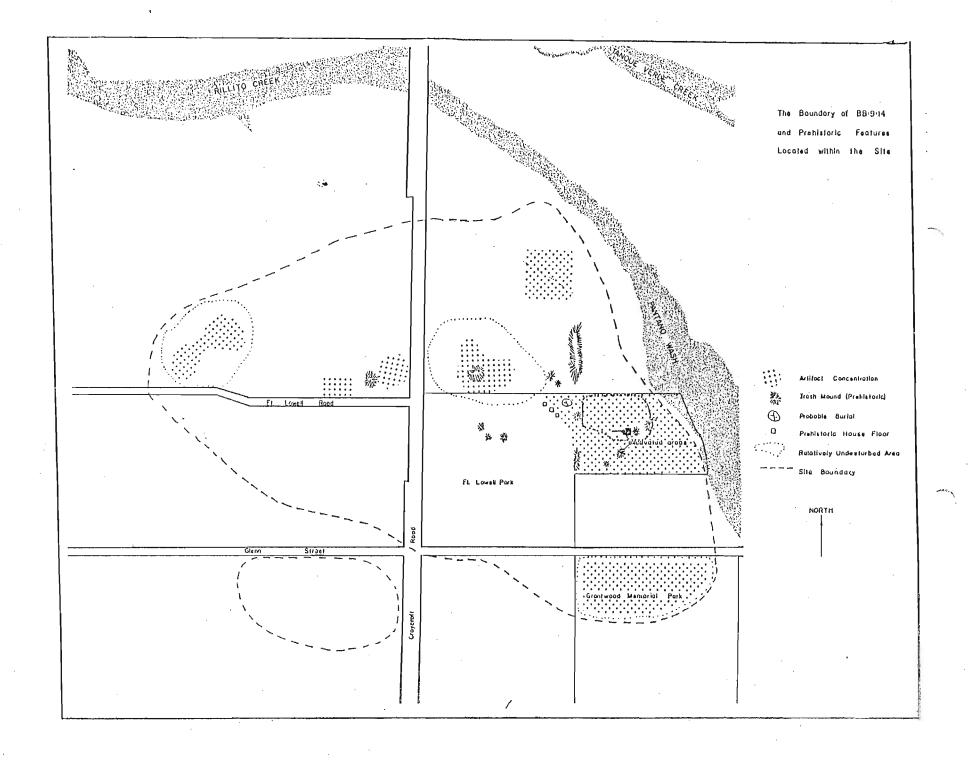

### DESCRIBE THE PRESENT AND ORIGINAL (IF KNOWN) PHYSICAL APPEARANCE

The earliest known settlers in the district were Tucson Basin Hohokam people who established a village there as early as 300 A.D. Occupation was apparently continuous until the middle of the 13th century. Sherds and lithics from this occupation are imbedded in the adobe of the fort buildings of the 19th century.

Although about 75% of the archaeological evidence has been destroyed by modern construction and agriculture, some undisturbed sites remain. One site within Ft. Lowell Park has been partially excavated, revealing pithouses, trash mounds, caliche puddling pits, decorated ceramics, and trade items. This area will be developed as an interpretative exhibit.

### STATEMENT OF SIGNIFICANCE

Tucson Basin Hohokam people lived within the district at least from 300 to 1250 A.D. liminary excavations of the few remaining prehistoric sites have revealed a continuous occupation for this period and have yielded ceramic evidence of cultural transition periods which could not be verified previously. Additional research can be expected to yield the evidential basis for better understanding of this branch of Hohokam.