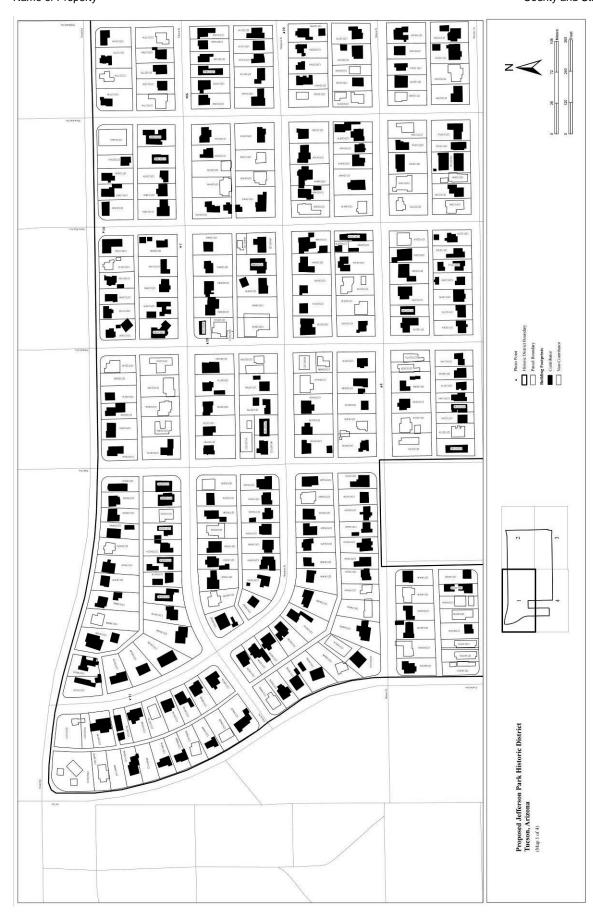

Pima County, Arizona County and State Jefferson Park Historic District Name of Property

Maps:

Name of Property: **Jefferson Park Historic District** 

**City or Vicinity: Tucson** 

Pima County:

State: **Arizona** 

Map Title: Sketch Map of the Jefferson Park Historic District (4 leaves)

Source: Archaeological Consulting Services, Ltd.

Year: 2012

### Jefferson Park Historic District

Name of Property

Pima County, Arizona County and State Proposed Jefferson Park Historic District Tucson, Arizona (Map 2 of 4)

601

Name of Property