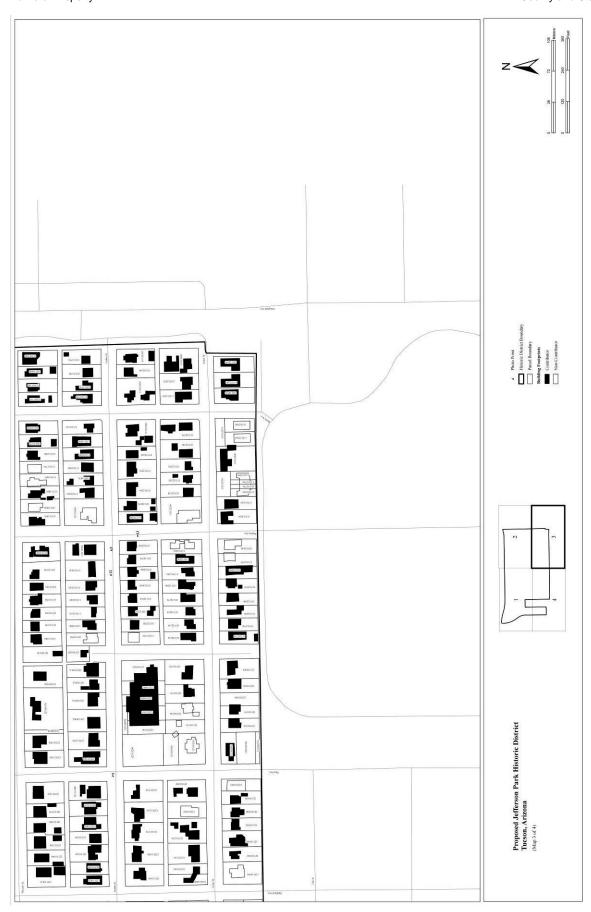

### Jefferson Park Historic District

Name of Property

(Expires 5/31/2012)

Jefferson Park Historic District Name of Property

Pima County, Arizona County and State

Maps:

Name of Property: **Jefferson Park Historic District** 

**City or Vicinity: Tucson** 

County: Pima

State: **Arizona** 

Map Title: Maps of the Development of Jefferson Park Historic District (7 leaves)

Archaeological Consulting Services, Ltd. Source:

Year: 2012

(Expires 5/31/2012)