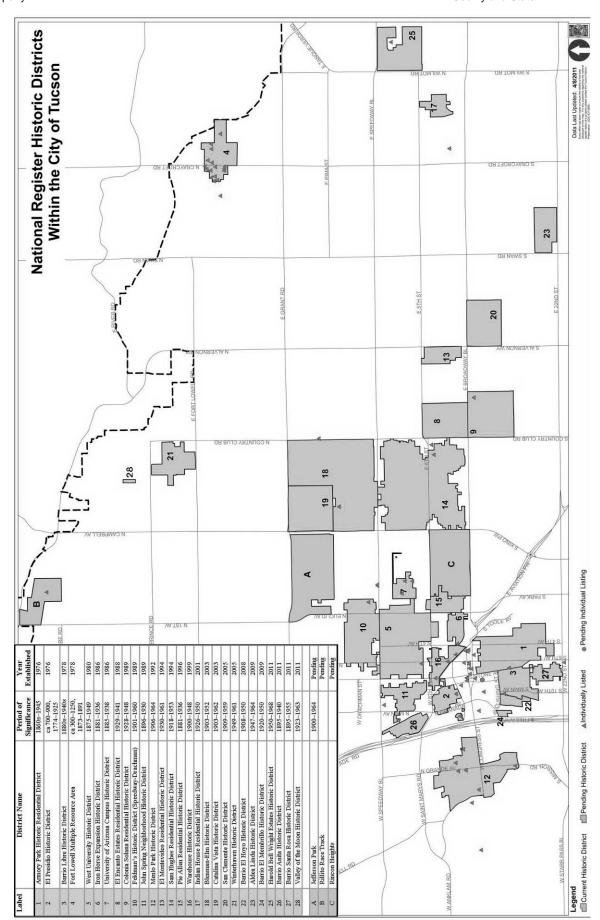

Name of Property: **Jefferson Park Historic District** 

**City or Vicinity: Tucson** 

County: **Pima** 

State: **Arizona** 

Map Title: Map of the Historic Tucson Neighborhoods Surrounding Jefferson Park Historic District

Source: City of Tucson and Archaeological Consulting Services, Ltd.

2012 Year:

Name of Property