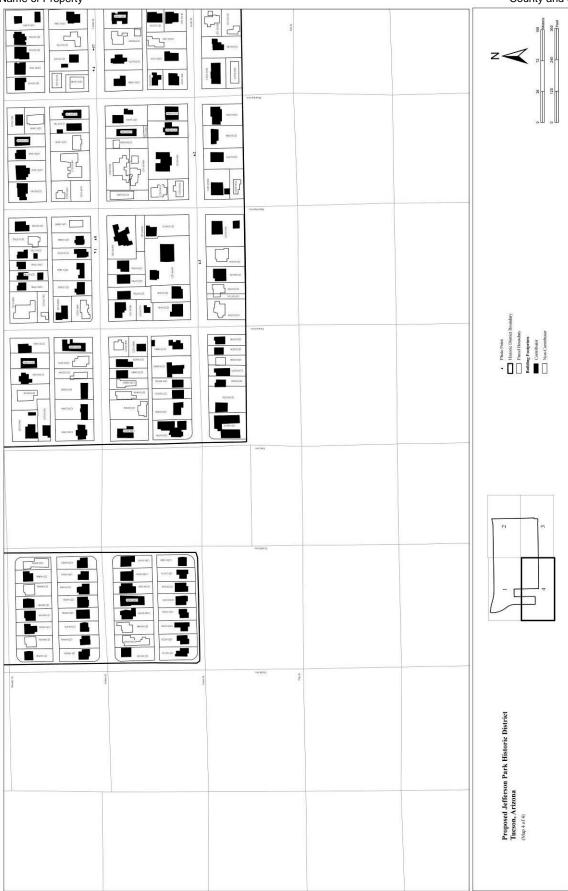

Map Title: Sketch Map of the Jefferson Park Historic District (4 leaves)

Source: Archaeological Consulting Services, Ltd.

Year: 2012

### Jefferson Park Historic District

Name of Property

Pima County, Arizona County and State Proposed Jefferson Park Historic District Tucson, Arizona (Map 2 of 4)

601

Name of Property