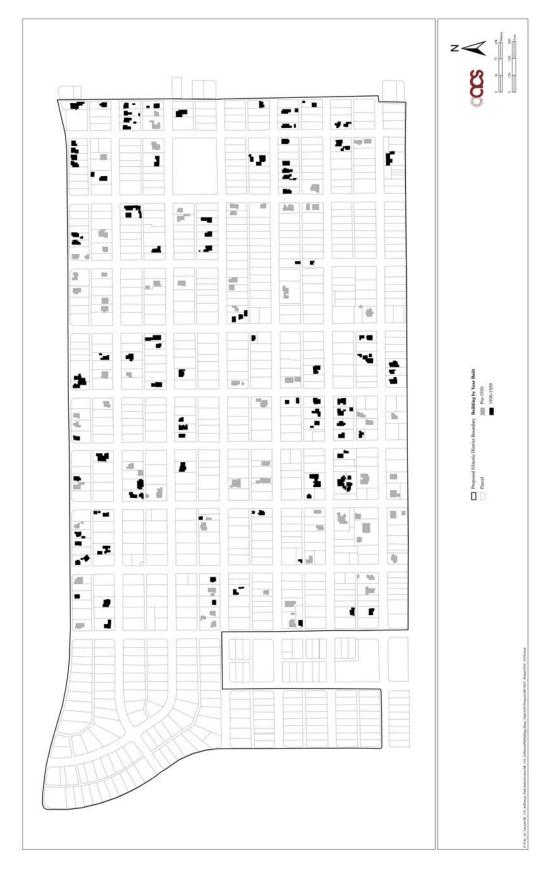

**City or Vicinity: Tucson** 

County: Pima

State: **Arizona** 

Map Title: Maps of the Development of Jefferson Park Historic District (7 leaves)

Archaeological Consulting Services, Ltd. Source:

Year: 2012

(Expires 5/31/2012)

### Jefferson Park Historic District

Name of Property

Jefferson Park Neighborhood 1950–1959