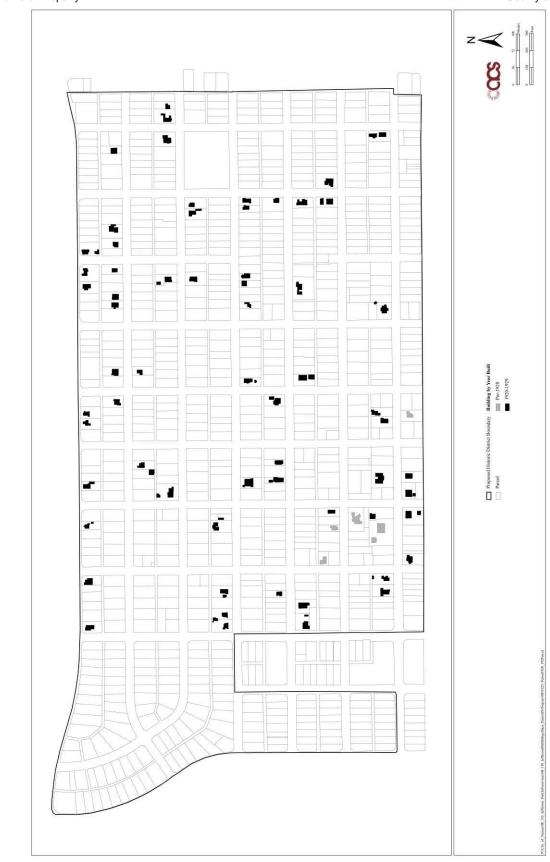

**City or Vicinity: Tucson** 

County: Pima

State: **Arizona** 

Map Title: Maps of the Development of Jefferson Park Historic District (7 leaves)

Archaeological Consulting Services, Ltd. Source:

Year: 2012

(Expires 5/31/2012)

### Jefferson Park Historic District

Name of Property