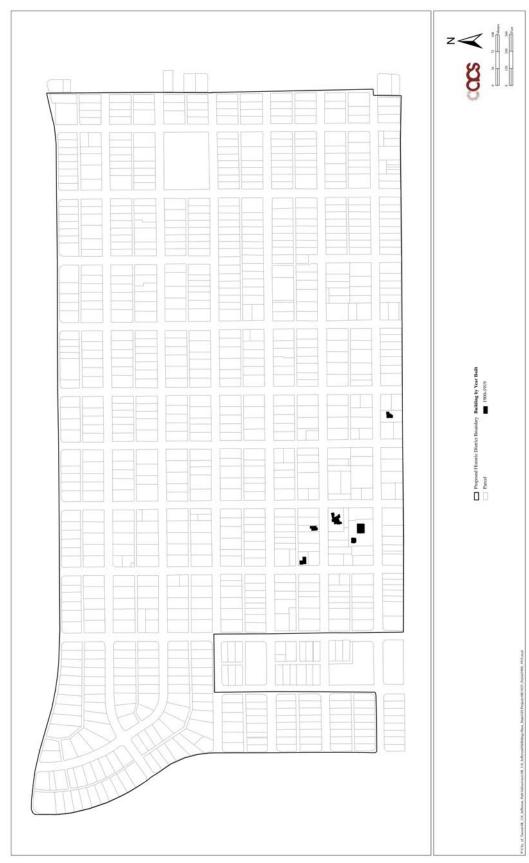

**City or Vicinity: Tucson** 

County: Pima

State: **Arizona** 

Map Title: Maps of the Development of Jefferson Park Historic District (7 leaves)

Archaeological Consulting Services, Ltd. Source:

Year: 2012

(Expires 5/31/2012)

Jefferson Park Historic District Name of Property Jefferson Park Neighborhood 1900–1919