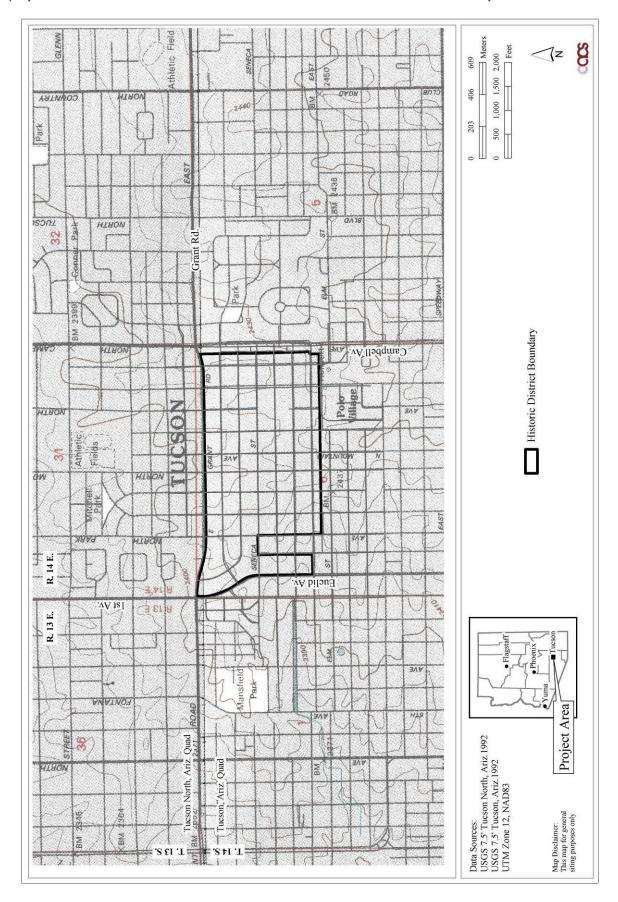

# Jefferson Park Historic District Name of Property

(Expires 5/31/2012)

Pima County, Arizona County and State Jefferson Park Historic District Name of Property

Maps:

Name of Property: **Jefferson Park Historic District** 

**City or Vicinity: Tucson** 

County: Pima

State: **Arizona** 

Map Title: Tucson, AZ

Source: **U.S. Geological Survey** 

Year: 1992

Name of Property

(Expires 5/31/2012)