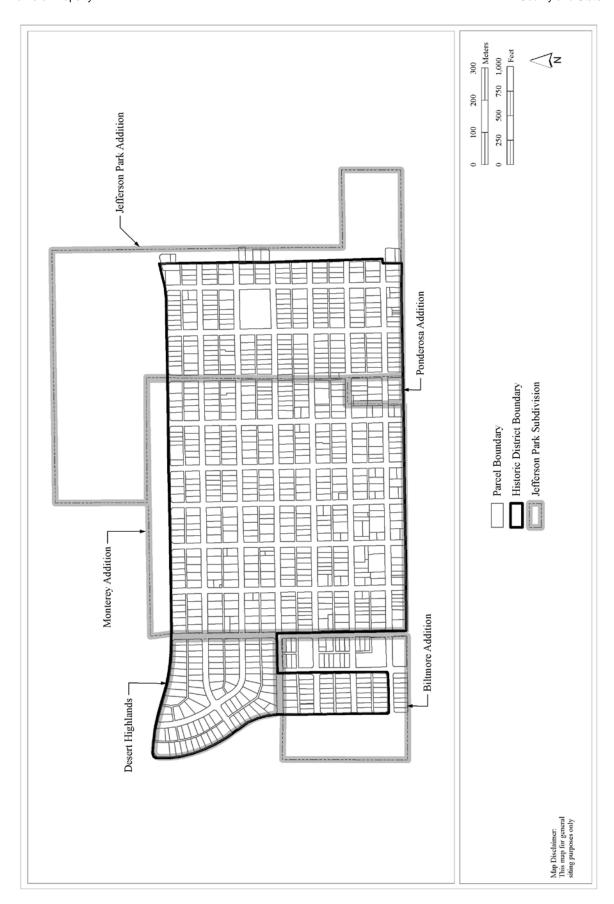

(Expires 5/31/2012)

Pima County, Arizona County and State Jefferson Park Historic District Name of Property

Maps:

Name of Property: **Jefferson Park Historic District** 

**City or Vicinity: Tucson** 

Pima County:

State: **Arizona** 

Map Title: **Subdivisions of the Jefferson Park Neighborhood** 

Source: Archaeological Consulting Services, Ltd.

Year: 2010