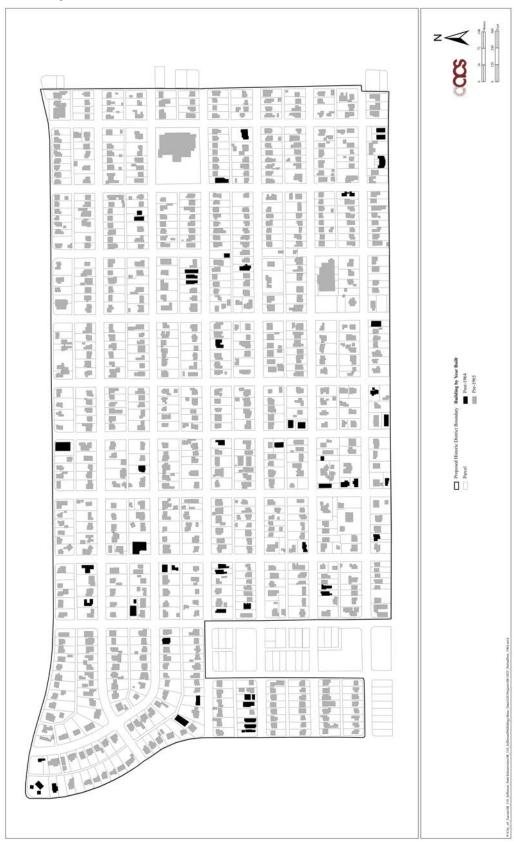

### Jefferson Park Historic District

Name of Property

Jefferson Park Neighborhood Post-1964

(Expires 5/31/2012)

Jefferson Park Historic District Pima County, Arizona County and State Name of Property

Maps: