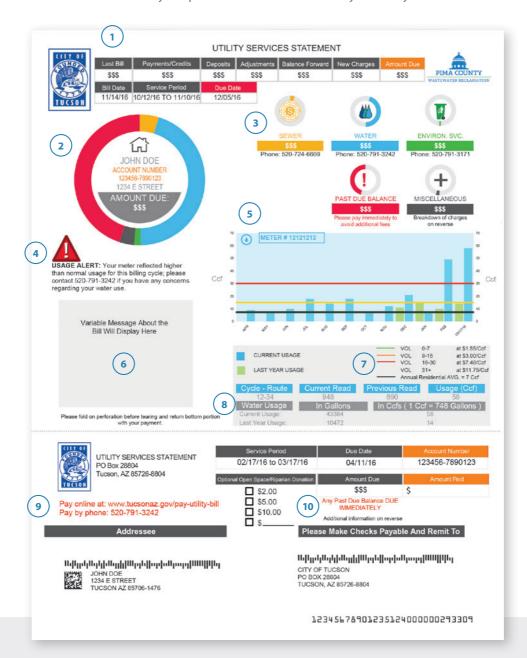

#### READING YOUR WATER STATEMENT

Your new statement has several changes, which we hope will help you understand your services more easily and provide valuable information to you about your services.

## 1. QUICK VIEW SUMMARY

#### 2. ACCOUNT INFORMATION

(account holder, account number, service address, and total due)

#### 3. SERVICE INFORMATION

(amount due for individual services, color coordinated with the graph in #2; and phone number for provider)

#### 4. USAGE ALERTS

(look here for alerts about high or low usage)

# 5. WATER USE GRAPH

(current year & previous year usage)

# 6. IMPORTANT MESSAGES FROM YOUR SERVICE PROVIDERS

## 7. TIER KEY

(corresponds to the lines on the graph; indicates when water use has passed into another tier and the cost for that tier)

- 8. IMPORTANT MESSAGES
  ABOUT YOUR METER READ
- 9. BILL PAYMENT OPTIONS
- 10. PAYMENT DUE INFORMATION