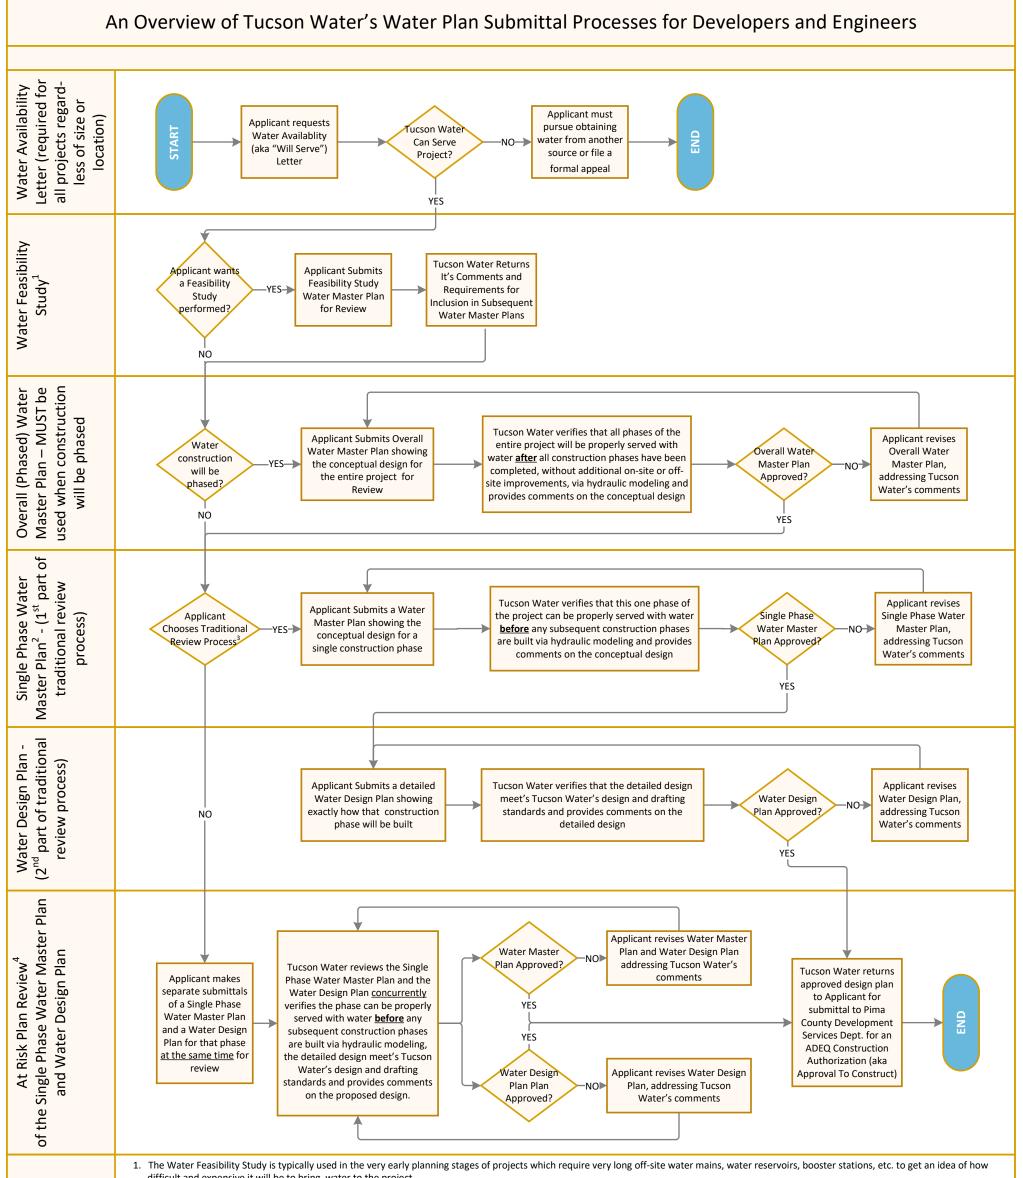

|                 | <ol> <li>The water reasonity study is typically used in the very early planning stages of projects which require very long on-site water mains, water reservoirs, booster stations, etc. to get an idea of now difficult and expensive it will be to bring water to the project.</li> <li>For each construction phase of an approved Overall (Phased) Water Master Plan, the Applicant must submit a Single Phase Water Master Plan AND a Water Design Plan.</li> <li>In the traditional review process, the Single Phase Water Master Plan for the project must be accepted before Tucson Water will accept a submittal of the Water Design Plan for review.</li> <li>At-Risk Plan Reviews provide the consultant/developer with the option to submit a master plan and design plan for concurrent review in order to potentially shorten the overall review time required for approval of a project. The following conditions shall apply:         <ul> <li>A. The final design plans will not be approved (or released for construction) until all requirements of the master plan have been incorporated into the design plan. Subsequent design review submittal(s) may be required should the master plan and design plan review fees for each submittal. If new sheets are added on a subsequent design review, the new sheets shall be charged at the "First Submittal" rate.</li> <li>C. Submittal requirements for PDEQ or ADEQ review remain unchanged.</li> </ul> </li> <li>The At-Risk Plan Review process will not be allowed for projects that have multiple phases, cross one or more pressure zone boundaries, or require significant offsite work. Please contact New Development at 520-791-4718 with any questions.</li> </ol> |                                            |                                                                                                                                                                                                                                                                                                                                                                                                                                                                                                                                                                                                                                                                                                                                                                                                                                                                                                                                                                                                                                                                                                                                                                                                                                                                                                                                                                                                                                               |
|-----------------|----------------------------------------------------------------------------------------------------------------------------------------------------------------------------------------------------------------------------------------------------------------------------------------------------------------------------------------------------------------------------------------------------------------------------------------------------------------------------------------------------------------------------------------------------------------------------------------------------------------------------------------------------------------------------------------------------------------------------------------------------------------------------------------------------------------------------------------------------------------------------------------------------------------------------------------------------------------------------------------------------------------------------------------------------------------------------------------------------------------------------------------------------------------------------------------------------------------------------------------------------------------------------------------------------------------------------------------------------------------------------------------------------------------------------------------------------------------------------------------------------------------------------------------------------------------------------------------------------------------------------------------------------------------------------------------------------------------------------------------------------|--------------------------------------------|-----------------------------------------------------------------------------------------------------------------------------------------------------------------------------------------------------------------------------------------------------------------------------------------------------------------------------------------------------------------------------------------------------------------------------------------------------------------------------------------------------------------------------------------------------------------------------------------------------------------------------------------------------------------------------------------------------------------------------------------------------------------------------------------------------------------------------------------------------------------------------------------------------------------------------------------------------------------------------------------------------------------------------------------------------------------------------------------------------------------------------------------------------------------------------------------------------------------------------------------------------------------------------------------------------------------------------------------------------------------------------------------------------------------------------------------------|
| Timeframe Goals | Water Master Plans(Feasibility Study, OveFirst Submittal:First SheetEach Additional SheetEach Re-submittalEach Re-submittalEach Revision to Approved Master PlanWater Design Plans:First Submittal:First Submittal:First SheetEach Additional SheetFirst SheetFirst SheetEach Additional SheetFirst SheetEach Additional SheetEach Revision to Approved Design Plan                                                                                                                                                                                                                                                                                                                                                                                                                                                                                                                                                                                                                                                                                                                                                                                                                                                                                                                                                                                                                                                                                                                                                              | \$364.47<br>\$63.41<br>\$138.84 (flat fee) | <ul> <li>Water Availability Letter – Currently no review fee</li> <li>Plan Review Timeframe Goals: <ol> <li>Water Availability Letter – 7 calendar days after being declared administratively complete</li> <li>Feasibility Study Water Master Plan – 30 calendar days <u>after</u> being accepted by the fire department, being declared administratively complete and payment of the associated review fee.</li> <li>Overall (Phased) Water Master Plan – 30 calendar days <u>after</u> being accepted by the fire department, being declared administratively complete and payment of the associated review fee.</li> <li>Single Phase Water Master Plan – 30 calendar days <u>after</u> being accepted by the fire department, being declared administratively complete and payment of the associated review fee.</li> <li>Single Phase Water Master Plan – 30 calendar days <u>after</u> being accepted by the fire department, being declared administratively complete and payment of the associated review fee.</li> <li>Water Design Plan – 15 calendar days after being declared administratively complete and payment of the associated review fee.</li> <li>At Risk Plan Reviews – For both the Water Master Plan and the Water Design Plan - 30 calendar days <u>after</u> being accepted by the fire department, being <u>declared</u> administratively complete and payment of the associated review fee.</li> </ol></li></ul> |

Footnotes

Plan Review Fees