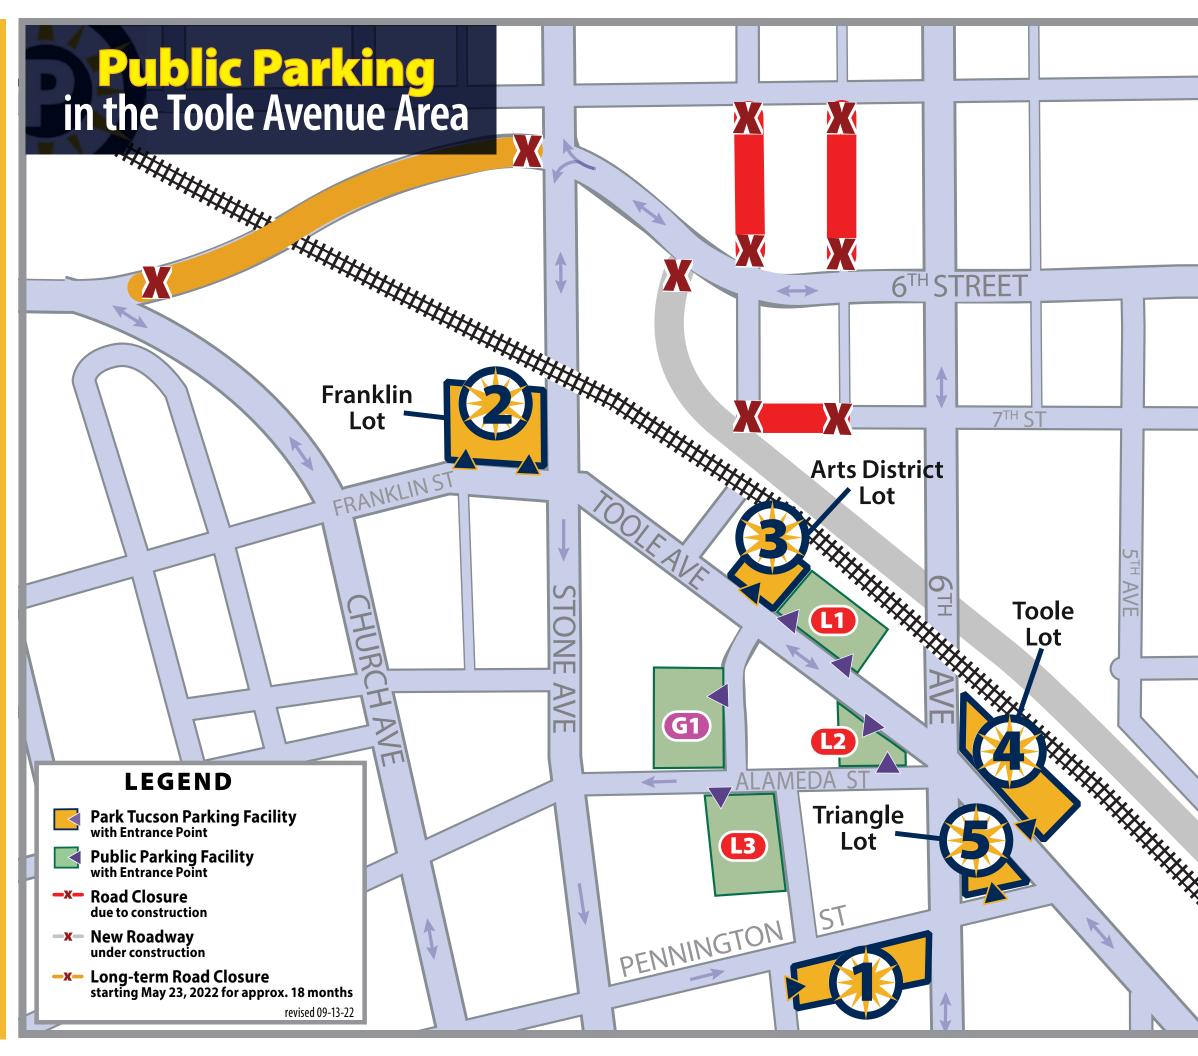

**City of Tucson Parking Lots & Garages Rates** 

- Pennington Street Garage,
  110 E. Pennington St.
  \$1/hour
  \$3 ... Mon.-Wed., after 5 PM
  \$5 ... Thurs.-Sun., after 5 PM
  \$87.13 = Monthly Permit
- Franklin Lot, 50 W. Franklin St. \$1/hour (meters)...Weekdays, 8 AM - 5 PM \$3 ... Weeknights & Weekends \$46.13 = Monthly Permit
- Arts District Lot, 119 E. Toole Ave. \$3 ... Weeknights & Weekends \$51.25 = Monthly Permit
- \$3 ... Mon.-Wed. \$5 ... Thurs.-Sun. & Weekends \$35.88 = Monthly Permit
- Triangle Lot, 225 E. Pennington St. \$3 ... Mon.-Wed., 6 PM 6 AM \$5 ... Thurs.-Sun., 6 PM 6 AM
- Public Service Center Garage, 38 E. Alameda St. \$1/hour
- AZ Auto Parks Lot, 135 E. Toole Ave. \$55 = Monthly Permit
- **City Court Lot**, 197 E. Alameda St. \$8 = Daily, \$70 = Monthly Permit
- Alameda and Scott Lot,
  79 E. Alameda St.
  \$5 = 3 hours, \$10 = 12 hours
  \$61.50 = Monthly Permit