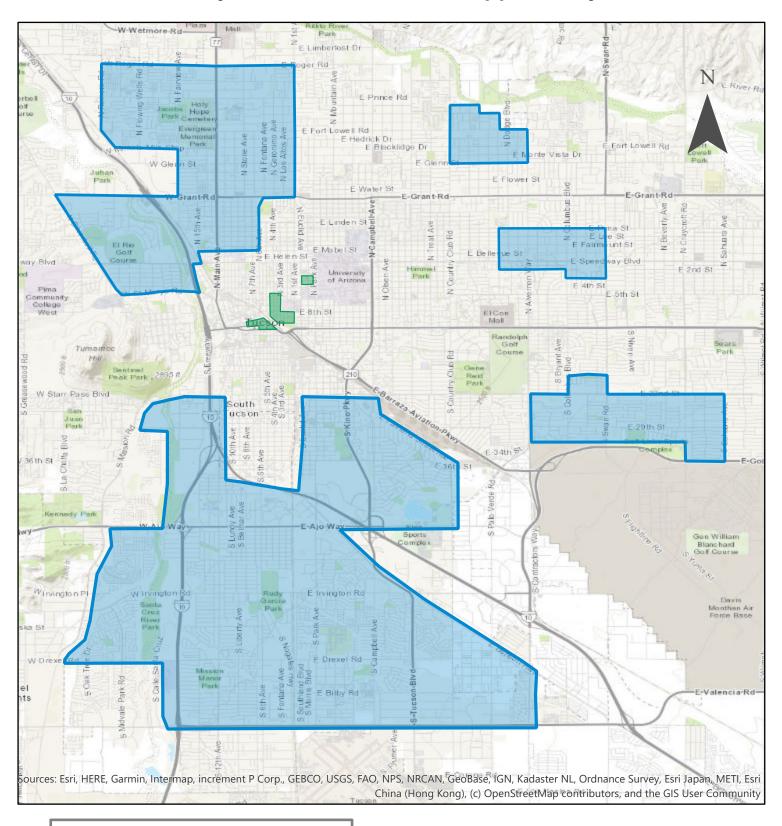

## **Attachment E: City of Tucson E-Scooter Opportunity Zones**

## LEGEND Opportunity Zones\* Regulated Parking Zones

\*Note: Specific deployment locations will be identified within the larger Opportunity Zone Map. These deployment locations will be identified in partnership with community organizations, Ward Offices, and neighborhood groups.