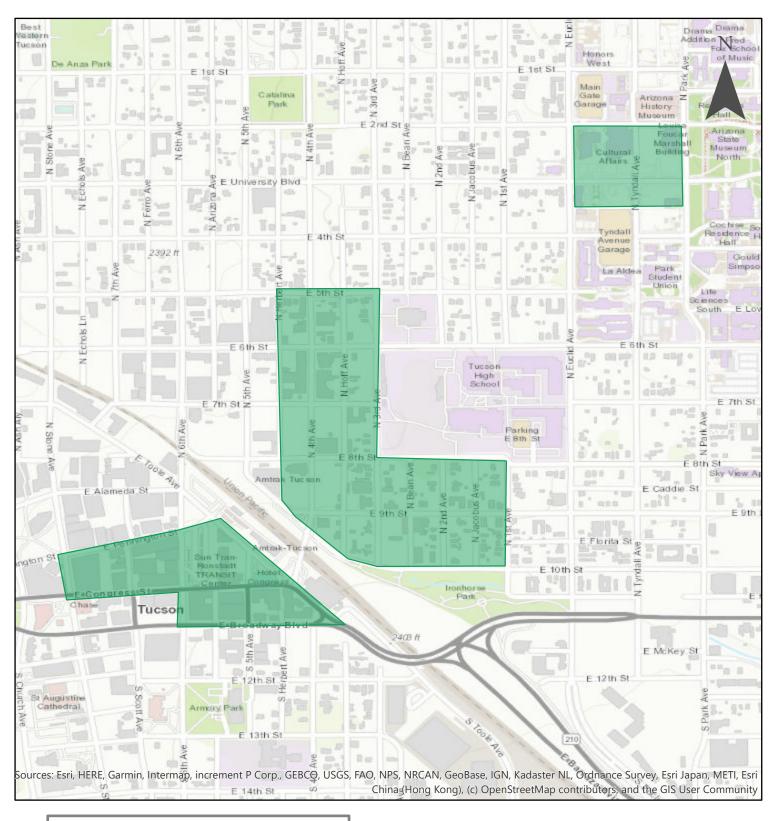

## Attachment E: City of Tucson E-Scooter Regulated Parking Zones

## **LEGEND**

**Regulated Parking Zones\*** 

\*Note: This map show approximate locations of proposed "Regulated Parking Zones."
Regulated Parking Zones will have required Parking Corrals for e-scooters. Scooters parked or deployed outside of Corrals will be ticketed.