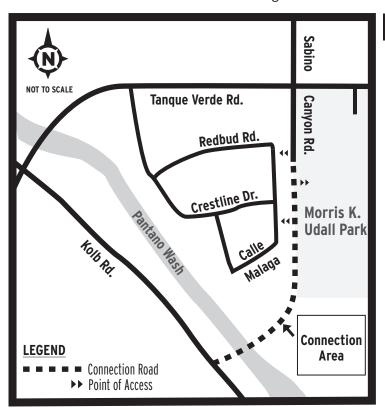

## **Kolb Road: Connection to Sabino Canyon Road**

The City of Tucson and the Regional Transportation Authority (RTA) are providing improvements to extend Sabino Canyon Road from just south of Tanque Verde Road to Kolb Road. The improvements include two lanes of traffic in each direction, bike lanes and a multiuse path or sidewalks along Sabino Canyon Road. This project is part of the \$2.1 billion, 20-year RTA plan that was approved by voters in May 2006.

## **PROJECT OVERVIEW**

The Sabino Canyon Road improvements provide two lanes in each direction connecting to a new intersection with Kolb Road, located approximately 0.3 miles north of Speedway Boulevard.

Improvements also include a new signalized intersection at Kolb Road and the new Sabino Canyon Road extension, a new traffic signal at the new Sabino Canyon Road extension and the entrance to Udall Park, drainage improvements, bridges across Vincent Mullins Landfill and over the Pantano Wash, and pedestrian and bicycle connections to Udall Park from the Pantano River Park.