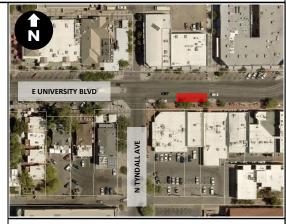

Owner: City of Tucson

**Power**: solar

**Orientation**: bikes pull towards left of photo, kiosk faces

left of photo

Notes:

Date: 10/05/17 Version: 001

Location : south side of University Blvd, east of N Tyndall

Ave

**Coordinates**: 32.231637, -110.957480

Type: on-street

Size: 15 docks, 1 kiosk

Station: standard station with 90-degree docks

Owner: City of Tucson

Power: solar

**Orientation**: bikes pull towards street, kiosk faces street

Parking: Bike corral and one 2-hour parking, 8 AM to 5PM

Notes:

Date: 10/05/17 Version: 001

**Location:** East side of N Treat Avenue, south of E 1st Avenue

**Coordinates:** -110.931222 °, 32.234345 °

Type: Off-street