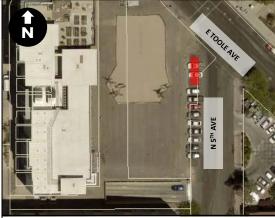

Location : west side of N  $5^{th}$  Ave, south of E Toole Ave

Coordinates: 32.222541, -110.967233

**Type**: off-street

Size: 15 docks, 1 kiosk

Station: standard station with 90-degree docks

Owner: City of Tucson

Power: solar

Orientation: bikes pull towards sidewalk, kiosk faces

sidewalk

Parking:

**Notes**: Temporary location until construction begins on the new hotel. Looking for a permanent site location for

this area of downtown.

Date: 10/2/17 Version: 001 16 B 5<sup>th</sup> Ave and Toole

**Location**: south side of E 7<sup>th</sup> Street, east of N 6<sup>th</sup> Avenue

**Coordinates**: 32.226340, -110.968317

**Type**: on-street