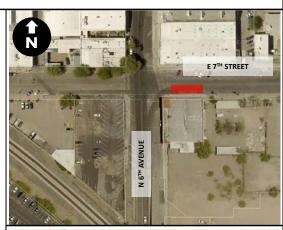

Date: 10/2/17 Version: 001 16 B 5<sup>th</sup> Ave and Toole

**Location**: south side of E 7<sup>th</sup> Street, east of N 6<sup>th</sup> Avenue

**Coordinates**: 32.226340, -110.968317

**Type**: on-street

Size: 15 docks, 1 kiosk

**Station**: standard station with 90-degree docks

Owner: City of Tucson

Power: solar

**Orientation**: bikes pull towards street, kiosk faces street

Parking: 2-hour parking, 8 AM to 5PM (1-2 spots)

Notes:

Date: 10/02/17 Version: 001

**Location**: south side of E 12<sup>th</sup> Street, east of S 6<sup>th</sup> Avenue

**Coordinates**: -110.9674, 32.2194

Type: off-street

Size: 11 docks, 1 kiosk

**Station**: standard station with 90-degree docks