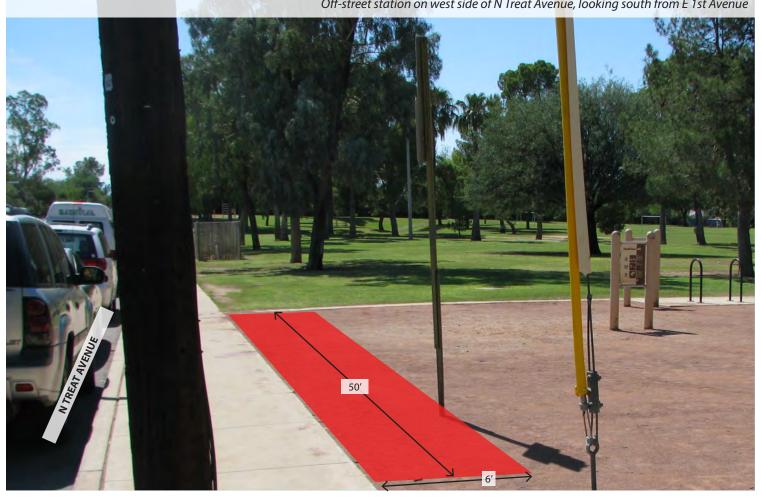

Parking: Bike corral and one 2-hour parking, 8 AM to 5PM

Notes:

Date: 10/05/17 Version: 001

**Location:** East side of N Treat Avenue, south of E 1st Avenue

**Coordinates:** -110.931222 °, 32.234345 °

Type: Off-street

Size: 19 docks, 1 kiosk

**Station:** Standard station with 90 degree docks

Owner: City of Tucson

**Power:** Solar

Orientation: Bikes pull towards sidewalk, kiosk faces sidewalk

Notes: Concrete pad required prior to installation;

remove or relocate park sign

Page 1 of 1

Tucson **Bike Share**  Date: 02/15/2016 Version: 001

Designed: AW Drawn: EM Reviewed: AW

110 B **Himmel Park Library**