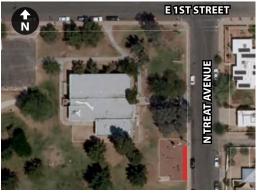

Parking: Bike corral and one 2-hour parking, 8 AM to 5PM

Notes:

Date: 10/05/17 Version: 001

**Location:** East side of N Treat Avenue, south of E 1st Avenue

**Coordinates:** -110.931222 °, 32.234345 °

Type: Off-street

Size: 19 docks, 1 kiosk

**Station:** Standard station with 90 degree docks

Owner: City of Tucson

**Power:** Solar

Orientation: Bikes pull towards sidewalk, kiosk faces sidewalk

Notes: Concrete pad required prior to installation;

remove or relocate park sign

Page 1 of 1

Tucson **Bike Share**  Date: 02/15/2016 Version: 001

Designed: AW Drawn: EM Reviewed: AW

110 B **Himmel Park Library**