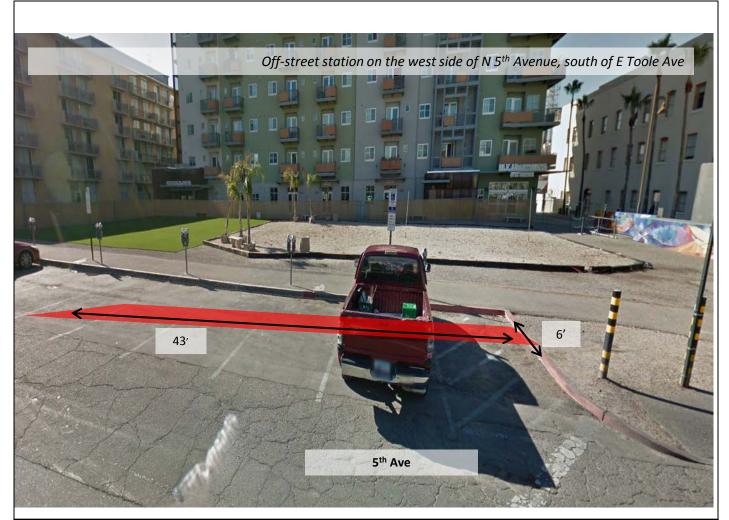

Location : west side of N  $5^{th}$  Ave, south of E Toole Ave

Coordinates: 32.222541, -110.967233

**Type**: off-street

Size: 15 docks, 1 kiosk

Station: standard station with 90-degree docks

Owner: City of Tucson

Power: solar

Orientation: bikes pull towards sidewalk, kiosk faces

sidewalk

Parking:

**Notes**: Temporary location until construction begins on the new hotel. Looking for a permanent site location for

this area of downtown.

Date: 10/2/17 Version: 001 16 B 5<sup>th</sup> Ave and Toole

**Location**: south side of E 7<sup>th</sup> Street, east of N 6<sup>th</sup> Avenue

**Coordinates**: 32.226340, -110.968317

**Type**: on-street