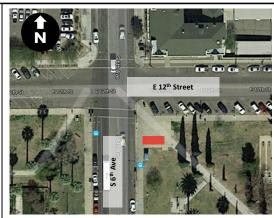

Notes:

Date: 10/02/17 Version: 001

**Location**: south side of E 12<sup>th</sup> Street, east of S 6<sup>th</sup> Avenue

**Coordinates**: -110.9674, 32.2194

Type: off-street

Size: 11 docks, 1 kiosk

**Station**: standard station with 90-degree docks

Owner: City of Tucson

**Power**: solar

**Orientation**: bikes pull towards left of photo, kiosk faces

left of photo

Notes:

Date: 10/05/17 Version: 001

Location : south side of University Blvd, east of N Tyndall