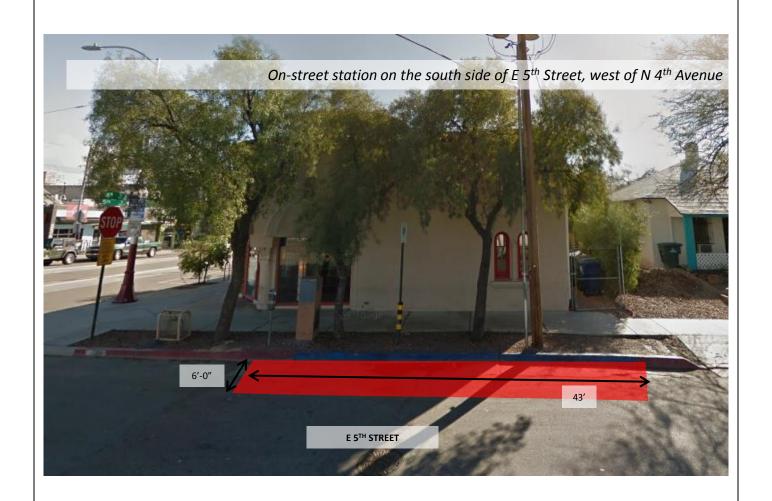

**Location**: the south side of E 5<sup>th</sup> Street, west of N 4<sup>th</sup>

Avenue

Coordinates: 32.228979, -110.965808

Type: on-street

Size: 15 docks, 1 kiosk

Station: standard station with 90-degree docks

Owner: City of Tucson

Power: solar

**Orientation**: bikes pull towards street, kiosk faces street

Parking: 1 handicapped metered 2-hour parking, 8 AM to

5PM

Notes:

Date: 10/05/17 Version: 001 20D 4<sup>th</sup> Avenue and 5<sup>th</sup> Street