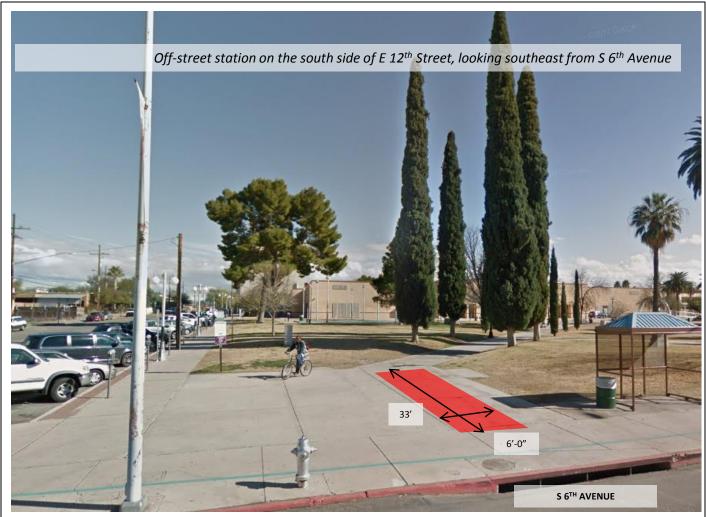

Notes:

Date: 10/02/17 Version: 001

**Location**: south side of E 12<sup>th</sup> Street, east of S 6<sup>th</sup> Avenue

**Coordinates**: -110.9674, 32.2194

Type: off-street

Size: 11 docks, 1 kiosk

**Station**: standard station with 90-degree docks

Owner: City of Tucson

**Power**: solar

**Orientation**: bikes pull towards left of photo, kiosk faces

left of photo

Notes:

Date: 10/05/17 Version: 001

Location : south side of University Blvd, east of N Tyndall