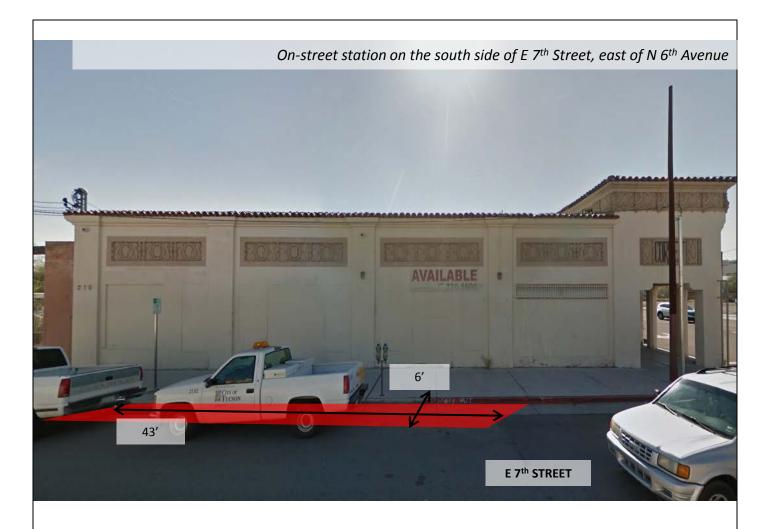

Date: 10/2/17 Version: 001 16 B 5<sup>th</sup> Ave and Toole

**Location**: south side of E 7<sup>th</sup> Street, east of N 6<sup>th</sup> Avenue

**Coordinates**: 32.226340, -110.968317

**Type**: on-street

Size: 15 docks, 1 kiosk

**Station**: standard station with 90-degree docks

Owner: City of Tucson

Power: solar

**Orientation**: bikes pull towards street, kiosk faces street

Parking: 2-hour parking, 8 AM to 5PM (1-2 spots)

Notes:

Date: 10/02/17 Version: 001

**Location**: south side of E 12<sup>th</sup> Street, east of S 6<sup>th</sup> Avenue

**Coordinates**: -110.9674, 32.2194

Type: off-street

Size: 11 docks, 1 kiosk

**Station**: standard station with 90-degree docks