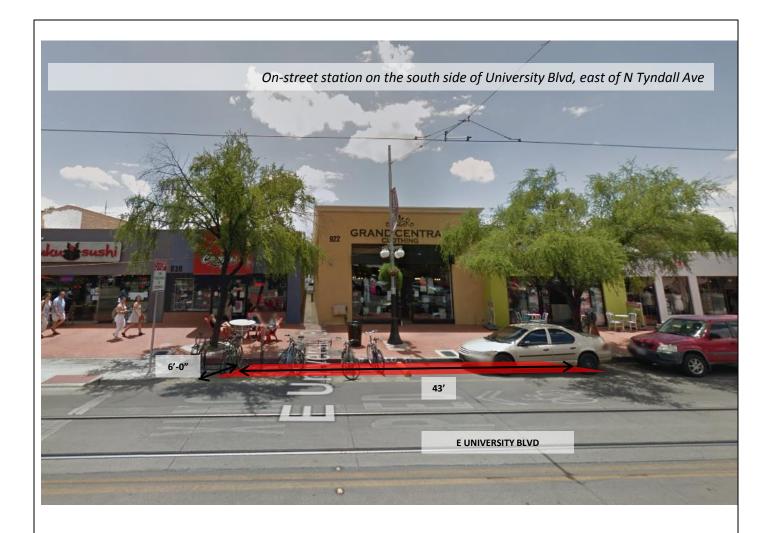

Owner: City of Tucson

**Power**: solar

**Orientation**: bikes pull towards left of photo, kiosk faces

left of photo

Notes:

Date: 10/05/17 Version: 001

Location : south side of University Blvd, east of N Tyndall

Ave

**Coordinates**: 32.231637, -110.957480

Type: on-street

Size: 15 docks, 1 kiosk

Station: standard station with 90-degree docks

Owner: City of Tucson

Power: solar

**Orientation**: bikes pull towards street, kiosk faces street

Parking: Bike corral and one 2-hour parking, 8 AM to 5PM

Notes:

Date: 10/05/17 Version: 001

**Location:** East side of N Treat Avenue, south of E 1st Avenue

**Coordinates:** -110.931222 °, 32.234345 °

Type: Off-street