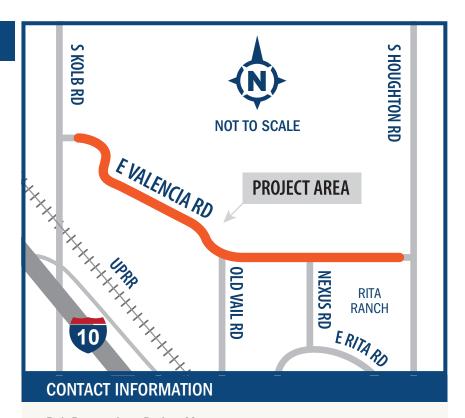

# Kolb Road to Houghton Road Improvements

The City of Tucson Transportation and Mobility Department is beginning the process of designing improvements to widen Valencia Road from Kolb Road to Houghton Road.

Design began in spring 2020 and is expected to take approximately 20 months. Improvements will extend from just east of the Kolb Road intersection to just west of the Houghton Road intersection, a distance of approximately 3.7 miles. Public input will be an important component of this project and opportunities for public comment will be provided during the design process.