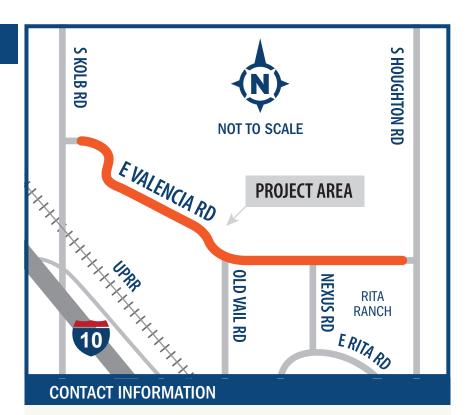

# Kolb Road to Houghton Road Improvements

The City of Tucson Transportation and Mobility Department is beginning the process of designing improvements to widen Valencia Road from Kolb Road to Houghton Road.

Design began in spring 2020 and is expected to be completed in mid-2022. Improvements will extend from just east of the Kolb Road intersection to just west of the Houghton Road intersection, a distance of approximately 3.7 miles. Public input will be an important component of this project and opportunities for public comment will be provided during the design process.

## PLANNED IMPROVEMENTS INCLUDE:

- Widening Valencia Road to six-lane roadway with median
- Traffic signals and intersections at Old Vail Road and Nexus Road upgraded
- Drainage improvements to provide all-weather access during storms
- Improved asphalt surface
- Bicycle and ADA compliant pedestrian facilities
- Native landscaping
- Dark Skies compliant roadway lighting
- Public art