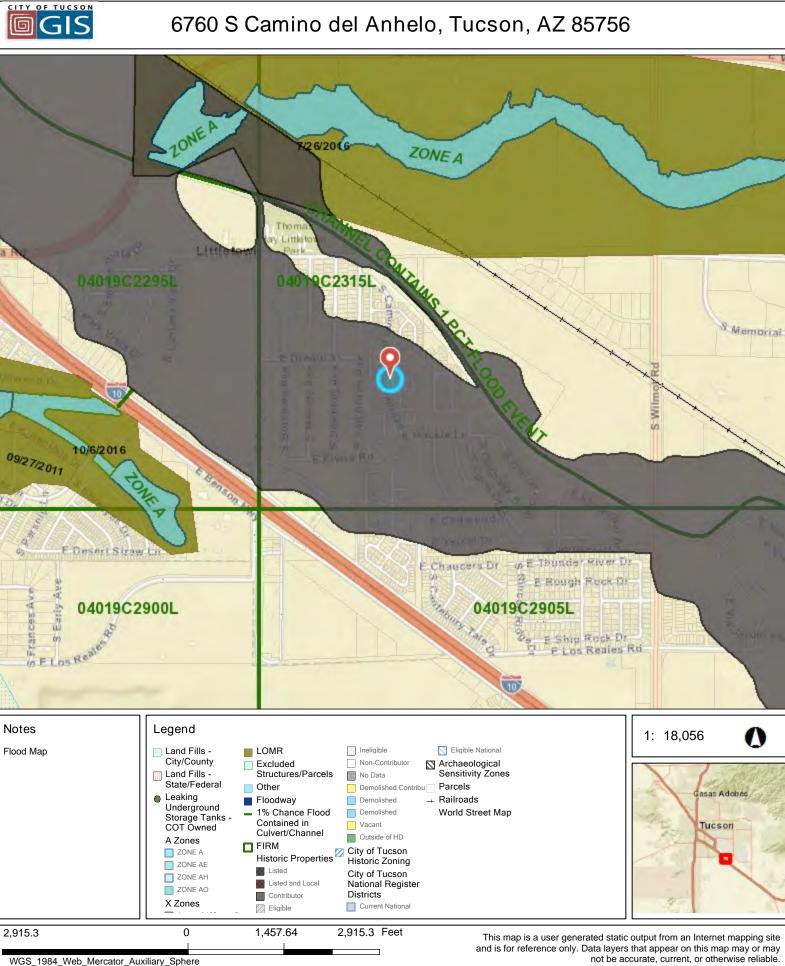

| <b>Compliance Factors</b> :<br>Statutes, Executive Orders, and<br>Regulations listed at 24 CFR §50.4,<br>§58.5, and §58.6                              | Are formal<br>compliance steps<br>or mitigation<br>required? | Compliance determination<br>(See Appendix A for source<br>determinations)                                                                                                                                                                                                                                                                                                                                                                                                                                                                                                                                                                                                                                                             |
|--------------------------------------------------------------------------------------------------------------------------------------------------------|--------------------------------------------------------------|---------------------------------------------------------------------------------------------------------------------------------------------------------------------------------------------------------------------------------------------------------------------------------------------------------------------------------------------------------------------------------------------------------------------------------------------------------------------------------------------------------------------------------------------------------------------------------------------------------------------------------------------------------------------------------------------------------------------------------------|
| STATUTES, EXECUTIVE ORI                                                                                                                                | DERS, AND REGULATIO                                          | DNS LISTED AT 24 CFR §50.4 & § 58.6                                                                                                                                                                                                                                                                                                                                                                                                                                                                                                                                                                                                                                                                                                   |
| Airport Hazards<br>Clear Zones and Accident Potential<br>Zones; 24 CFR Part 51 Subpart D                                                               | ☐ Yes ☑ No                                                   | The project is within 15,000 feet of a<br>military airport or within 2,500 of a<br>civilian airport. However, it is not within<br>an APZ or RPZ/CZ. The 6650 S Avenida<br>del Arrabel site lies within the City of<br>Tucson's Airport Hazard District. The<br>final building elevation at this site is less<br>than the 150 foot maximum building<br>height allowance (Sheet 2 of 11,<br>Corazon Del Pueblo Final Plat,<br>5/24/2005). The project is in compliance<br>with Airport Hazards requirements. (The<br>properties at 6760, 6766, and 6772 S<br>Camino del Anhelo were originally<br>included in the environmental review,<br>but activities at these addresses have<br>been removed from the project's scope<br>of work.) |
| Coastal Barrier Resources Act<br>Coastal Barrier Resources Act, as<br>amended by the Coastal Barrier<br>Improvement Act of 1990 [16 USC<br>3501]       | □ Yes ☑ No                                                   | This project is located in a state that<br>does not contain CBRS units. There are<br>no CBRS units in Arizona. Therefore, this<br>project is in compliance with the Coastal<br>Barrier Resources Act.                                                                                                                                                                                                                                                                                                                                                                                                                                                                                                                                 |
| Flood Insurance<br>Flood Disaster Protection Act of<br>1973 and National Flood Insurance<br>Reform Act of 1994 [42 USC 4001-<br>4128 and 42 USC 5154a] | □ Yes ☑ No                                                   | The structure or insurable property is<br>not located in a FEMA-designated<br>Special Flood Hazard Area. 6788 and<br>6794 S Via De La Verdad and 6778 S<br>Camino Del Anhelo - FEMA Shaded Zone<br>X (500-year floodplain), 04019C 2315L,<br>6/16/2011. 6650 S Avenida Del Arrabel -<br>FEMA Zone X, 04019C 2315L,<br>6/16/2011. While flood insurance may<br>not be mandatory in this instance, HUD<br>recommends that all insurable<br>structures maintain flood insurance<br>under the National Flood Insurance<br>Program (NFIP). The project is in<br>compliance with flood insurance                                                                                                                                            |

|                                                                                                                                              |       |      | is in compliance with the Farmland                                                                                                                                                                                                                                                                                                                                                                                                                                                                                                                                                                                                                                                                                                                                                                                                                     |
|----------------------------------------------------------------------------------------------------------------------------------------------|-------|------|--------------------------------------------------------------------------------------------------------------------------------------------------------------------------------------------------------------------------------------------------------------------------------------------------------------------------------------------------------------------------------------------------------------------------------------------------------------------------------------------------------------------------------------------------------------------------------------------------------------------------------------------------------------------------------------------------------------------------------------------------------------------------------------------------------------------------------------------------------|
| Floodplain Management<br>Executive Order 11988, particularly<br>section 2(a); 24 CFR Part 55                                                 | □ Yes | ⊠ No | Protection Policy Act.<br>Three sites of the project are located in<br>a 500-year floodplain. 6788 and 6794 S<br>Via De La Verdad and 6778 S Camino Del<br>Anhelo - FEMA Shaded Zone X (500-year<br>floodplain), 04019C 2315L, 6/16/2011.<br>6650 S Avenida Del Arrabal - FEMA Zone<br>X, 04019C 2315L, 6/16/2011. Based on<br>the project description this project is<br>not a critical action, so an 8-Step<br>process is not required. The project<br>consists of new construction of single-<br>family residences and does not include<br>critical actions. The project is in<br>compliance with Executive Order 11988.<br>(The properties at 6760, 6766, and 6772<br>S Camino del Anhelo were originally<br>included in the environmental review,<br>but activities at these addresses have<br>been removed from the project's scope<br>of work.) |
| Historic Preservation<br>National Historic Preservation Act of<br>1966, particularly sections 106 and<br>110; 36 CFR Part 800                | ☑ Yes | □ No | A cultural resources survey is in<br>progress in accordance with the<br>Programmatic Agreement dated<br>1/25/2002 (property outside an<br>established historic district, project<br>includes new construction activities).<br>The project is in compliance with<br>Section 106.                                                                                                                                                                                                                                                                                                                                                                                                                                                                                                                                                                        |
| Noise Abatement and Control<br>Noise Control Act of 1972, as<br>amended by the Quiet Communities<br>Act of 1978; 24 CFR Part 51 Subpart<br>B | □ Yes | ⊠ No | A Noise Assessment was conducted. The<br>noise level was acceptable: 64.0 db. See<br>noise analysis, Joel Viers, Pima County<br>Department of Community & Workforce<br>Development, 7/21/2023. The 6650 S<br>Avenida del Arrabal site is closest to the<br>Davis-Monthan Airforce Base and lies<br>outside the associated DNL 65 noise<br>contour. Intervening two-story homes<br>are observed in the direction of the<br>railroad, east arterial, and airbase (noise<br>contributors). Home construction<br>includes wall insulation values of R-19,<br>ceiling values of R-48, and dual pane                                                                                                                                                                                                                                                         |

|                                     |            | windows, as well as home layouts with                                          |  |  |
|-------------------------------------|------------|--------------------------------------------------------------------------------|--|--|
|                                     |            | garages facing noise contributors, that may contribute to higher sound         |  |  |
|                                     |            | transmission class ratings. The project is                                     |  |  |
|                                     |            | in compliance with HUD's Noise                                                 |  |  |
|                                     |            | regulation.                                                                    |  |  |
| Sole Source Aquifers                | 🗆 Yes 🗹 No | The project is located on a sole source                                        |  |  |
| Safe Drinking Water Act of 1974, as |            | aquifer. The region has an MOU or                                              |  |  |
| amended, particularly section       |            | other working agreement with EPA for                                           |  |  |
| 1424(e); 40 CFR Part 149            |            | HUD projects impacting a sole source                                           |  |  |
|                                     |            | aquifer, and the MOU or working<br>agreement excludes the project from         |  |  |
|                                     |            | further review. The project will utilize                                       |  |  |
|                                     |            | existing municipal water and                                                   |  |  |
|                                     |            | wastewater facilities. The project is in                                       |  |  |
|                                     |            | compliance with Sole Source Aquifer                                            |  |  |
|                                     |            | requirements.                                                                  |  |  |
| Wetlands Protection                 | 🗆 Yes 🗹 No | The project will not impact on- or off-                                        |  |  |
| Executive Order 11990, particularly |            | site wetlands. The 6650 S Avenida del                                          |  |  |
| sections 2 and 5                    |            | Arrabal site lies closest to the Julian<br>Wash riverine located approximately |  |  |
|                                     |            | 261 feet northwest of the site. Very low                                       |  |  |
|                                     |            | slope across all neighborhood lots from                                        |  |  |
|                                     |            | north to south. Existing sheet flow to                                         |  |  |
|                                     |            | street traverses the neighborhood                                              |  |  |
|                                     |            | south/southwest to engineered                                                  |  |  |
|                                     |            | drainage and detention basins                                                  |  |  |
|                                     |            | throughout the subdivision. No sign of                                         |  |  |
|                                     |            | erosion in detention/retention basins.<br>The lot has been previously cleared, |  |  |
|                                     |            | graded, and leveled, and will be                                               |  |  |
|                                     |            | prepared to engineering standards to                                           |  |  |
|                                     |            | handle flow appropriately. The project is                                      |  |  |
|                                     |            | in compliance with Executive Order                                             |  |  |
|                                     |            | 11990.                                                                         |  |  |
| Wild and Scenic Rivers Act          | 🗆 Yes 🗹 No | This project is not within proximity of a                                      |  |  |
| Wild and Scenic Rivers Act of 1968, |            | NWSRS river. there are no NWSRS rivers                                         |  |  |
| particularly section 7(b) and (c)   |            | in Southern Arizona. The project is in                                         |  |  |
|                                     |            | compliance with the Wild and Scenic Rivers Act.                                |  |  |
| HUD HOUSING ENVIRONMENTAL STANDARDS |            |                                                                                |  |  |
| ENVIRONMENTAL JUSTICE               |            |                                                                                |  |  |
|                                     |            |                                                                                |  |  |