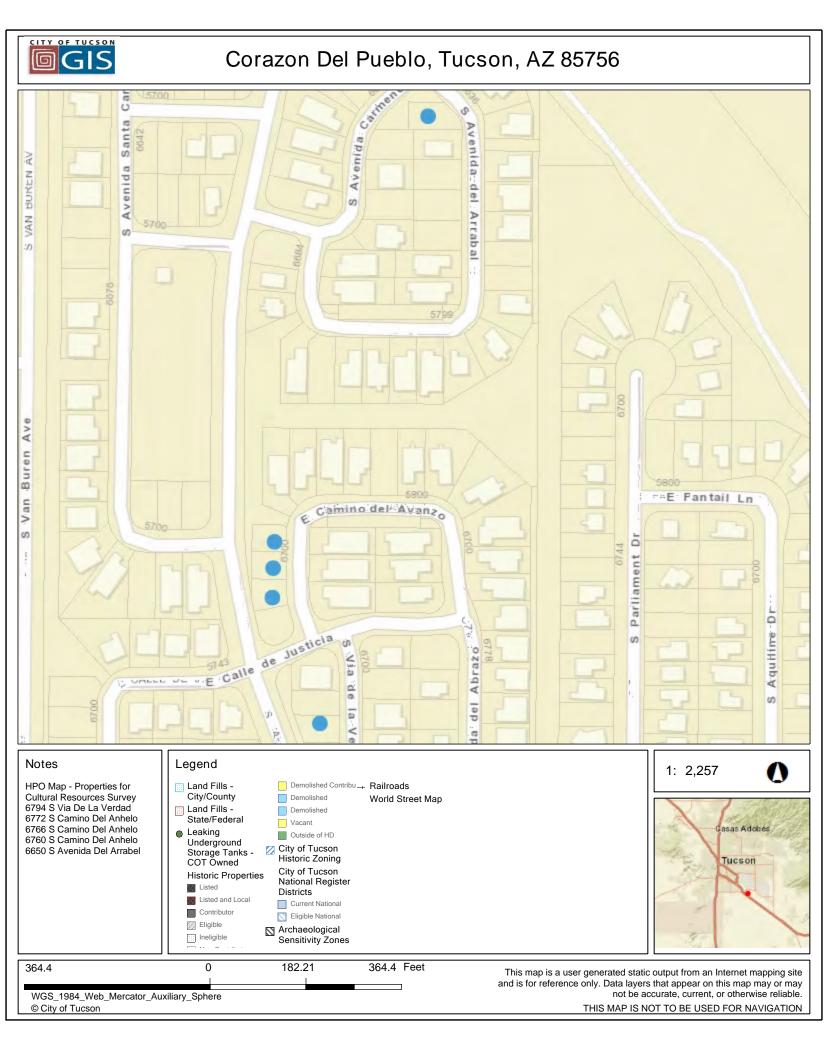

#### **Additional Location Information:**

The Corazon del Pueblo Residential Infill Project includes the following properties: 6650 S Avenida del Arrabal, 6778 S Camino del Anhelo, 6788 S Via de la Verdad, and 6794 S Via de la Verdad, Tucson, Pima County, Arizona, 85756, Pima County Assessor Parcel Numbers 140-55-3730, 140-55-3340, 140-55-3200, and 140-55-3190. The

Corazon del Pueblo Subdivision is located north of Interstate 10, east of South Craycroft Road, south of East Littletown Road, and west of South Wilmot Road. (The properties at 6760, 6766, and 6772 S Camino del Anhelo were originally included in the environmental review, but activities at these addresses have been removed from the project's scope of work.)

#### Description of the Proposed Project [24 CFR 50.12 & 58.32; 40 CFR 1508.25]:

The Corazon del Pueblo Residential Infill Project provides for the construction of four, singlefamily, affordable housing units for sale to first-time homebuyers in the Corazon del Pueblo subdivision in the City of Tucson. The construction of the units will contribute to the completion of the build-out of the mixed-income subdivision, adding two- and threebedroom, two-bath homes to the existing neighborhood. A new hybrid construction technology will be applied for the build-out of the project, combining wall system kits with on-site construction and assembly, which allows for accelerated construction timeframes and durability. Habitat for Humanity Tucson (HFHT), the property owner and project developer, is a state-certified Community Housing Development Organization. Home purchase opportunities are provided to households earning 40-80% of area median income and HFHT's home purchase model integrates home buyer education with designated volunteers who serve as family partners throughout the home building and financing process. Pre-purchase homebuyer counseling will be provided by Family Housing Resources. HFHT receives Energy Star certification on all housing units through a third-party inspection, and building features include efficient HVAC systems, R-19 rated insulation, R-48 rated roofs, dual pane windows, and water efficient fixtures and design elements. The project will comply with fair housing and accessibility requirements. Estimated project funding: \$160,000 in HOME Investment Partnerships Program (HOME) funds, grant number M-22-DC-04-0229 through the City of Tucson Housing & Community Development Department. The Corazon del Pueblo Residential Infill Project includes the following properties: 6650 S Avenida del Arrabal, 6778 S Camino del Anhelo, 6788 S Via de la Verdad, and 6794 S Via de la Verdad, Tucson, Pima County, Arizona, 85756, Pima County Assessor Parcel Numbers 140-55-3730, 140-55-3340, 140-55-3200, and 140-55-3190. The Corazon del Pueblo Subdivision is located north of Interstate 10, east of South Craycroft Road, south of East Littletown Road, and west of South Wilmot Road. (The properties at 6760, 6766, and 6772 S Camino del Anhelo were originally included in the environmental review, but activities at these addresses have been removed from the project's scope of work.)