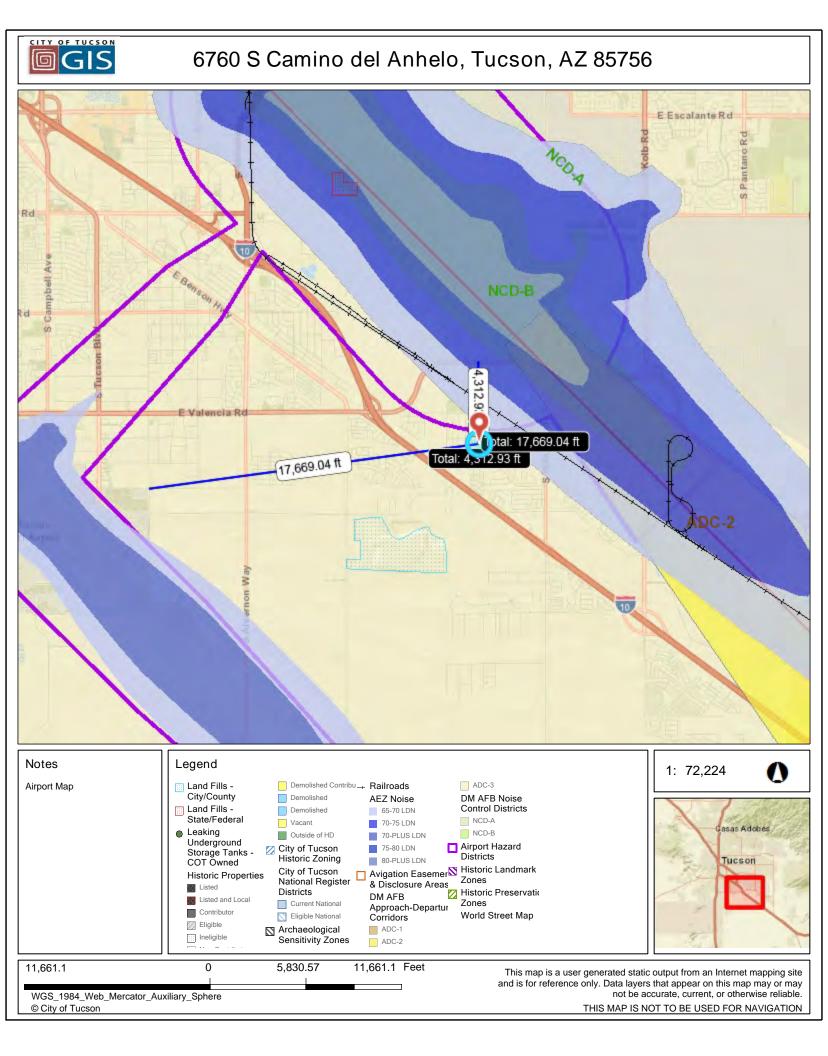

| <b>Compliance Factors</b> :<br>Statutes, Executive Orders, and<br>Regulations listed at 24 CFR §50.4,<br>§58.5, and §58.6                              | Are formal<br>compliance steps<br>or mitigation<br>required? | Compliance determination<br>(See Appendix A for source<br>determinations)                                                                                                                                                                                                                                                                                                                                                                                                                                                                                                                                                                                                                                                             |
|--------------------------------------------------------------------------------------------------------------------------------------------------------|--------------------------------------------------------------|---------------------------------------------------------------------------------------------------------------------------------------------------------------------------------------------------------------------------------------------------------------------------------------------------------------------------------------------------------------------------------------------------------------------------------------------------------------------------------------------------------------------------------------------------------------------------------------------------------------------------------------------------------------------------------------------------------------------------------------|
| STATUTES, EXECUTIVE ORI                                                                                                                                | DERS, AND REGULATIO                                          | DNS LISTED AT 24 CFR §50.4 & § 58.6                                                                                                                                                                                                                                                                                                                                                                                                                                                                                                                                                                                                                                                                                                   |
| Airport Hazards<br>Clear Zones and Accident Potential<br>Zones; 24 CFR Part 51 Subpart D                                                               | ☐ Yes ☑ No                                                   | The project is within 15,000 feet of a<br>military airport or within 2,500 of a<br>civilian airport. However, it is not within<br>an APZ or RPZ/CZ. The 6650 S Avenida<br>del Arrabel site lies within the City of<br>Tucson's Airport Hazard District. The<br>final building elevation at this site is less<br>than the 150 foot maximum building<br>height allowance (Sheet 2 of 11,<br>Corazon Del Pueblo Final Plat,<br>5/24/2005). The project is in compliance<br>with Airport Hazards requirements. (The<br>properties at 6760, 6766, and 6772 S<br>Camino del Anhelo were originally<br>included in the environmental review,<br>but activities at these addresses have<br>been removed from the project's scope<br>of work.) |
| Coastal Barrier Resources Act<br>Coastal Barrier Resources Act, as<br>amended by the Coastal Barrier<br>Improvement Act of 1990 [16 USC<br>3501]       | □ Yes ☑ No                                                   | This project is located in a state that<br>does not contain CBRS units. There are<br>no CBRS units in Arizona. Therefore, this<br>project is in compliance with the Coastal<br>Barrier Resources Act.                                                                                                                                                                                                                                                                                                                                                                                                                                                                                                                                 |
| Flood Insurance<br>Flood Disaster Protection Act of<br>1973 and National Flood Insurance<br>Reform Act of 1994 [42 USC 4001-<br>4128 and 42 USC 5154a] | □ Yes ☑ No                                                   | The structure or insurable property is<br>not located in a FEMA-designated<br>Special Flood Hazard Area. 6788 and<br>6794 S Via De La Verdad and 6778 S<br>Camino Del Anhelo - FEMA Shaded Zone<br>X (500-year floodplain), 04019C 2315L,<br>6/16/2011. 6650 S Avenida Del Arrabel -<br>FEMA Zone X, 04019C 2315L,<br>6/16/2011. While flood insurance may<br>not be mandatory in this instance, HUD<br>recommends that all insurable<br>structures maintain flood insurance<br>under the National Flood Insurance<br>Program (NFIP). The project is in<br>compliance with flood insurance                                                                                                                                            |

|                                                                                                                                              |       |      | is in compliance with the Farmland                                                                                                                                                                                                                                                                                                                                                                                                                                                                                                                                                                                                                                                                                                                                                                                                                     |
|----------------------------------------------------------------------------------------------------------------------------------------------|-------|------|--------------------------------------------------------------------------------------------------------------------------------------------------------------------------------------------------------------------------------------------------------------------------------------------------------------------------------------------------------------------------------------------------------------------------------------------------------------------------------------------------------------------------------------------------------------------------------------------------------------------------------------------------------------------------------------------------------------------------------------------------------------------------------------------------------------------------------------------------------|
| Floodplain Management<br>Executive Order 11988, particularly<br>section 2(a); 24 CFR Part 55                                                 | □ Yes | ⊠ No | Protection Policy Act.<br>Three sites of the project are located in<br>a 500-year floodplain. 6788 and 6794 S<br>Via De La Verdad and 6778 S Camino Del<br>Anhelo - FEMA Shaded Zone X (500-year<br>floodplain), 04019C 2315L, 6/16/2011.<br>6650 S Avenida Del Arrabal - FEMA Zone<br>X, 04019C 2315L, 6/16/2011. Based on<br>the project description this project is<br>not a critical action, so an 8-Step<br>process is not required. The project<br>consists of new construction of single-<br>family residences and does not include<br>critical actions. The project is in<br>compliance with Executive Order 11988.<br>(The properties at 6760, 6766, and 6772<br>S Camino del Anhelo were originally<br>included in the environmental review,<br>but activities at these addresses have<br>been removed from the project's scope<br>of work.) |
| Historic Preservation<br>National Historic Preservation Act of<br>1966, particularly sections 106 and<br>110; 36 CFR Part 800                | ☑ Yes | □ No | A cultural resources survey is in<br>progress in accordance with the<br>Programmatic Agreement dated<br>1/25/2002 (property outside an<br>established historic district, project<br>includes new construction activities).<br>The project is in compliance with<br>Section 106.                                                                                                                                                                                                                                                                                                                                                                                                                                                                                                                                                                        |
| Noise Abatement and Control<br>Noise Control Act of 1972, as<br>amended by the Quiet Communities<br>Act of 1978; 24 CFR Part 51 Subpart<br>B | □ Yes | ⊠ No | A Noise Assessment was conducted. The<br>noise level was acceptable: 64.0 db. See<br>noise analysis, Joel Viers, Pima County<br>Department of Community & Workforce<br>Development, 7/21/2023. The 6650 S<br>Avenida del Arrabal site is closest to the<br>Davis-Monthan Airforce Base and lies<br>outside the associated DNL 65 noise<br>contour. Intervening two-story homes<br>are observed in the direction of the<br>railroad, east arterial, and airbase (noise<br>contributors). Home construction<br>includes wall insulation values of R-19,<br>ceiling values of R-48, and dual pane                                                                                                                                                                                                                                                         |