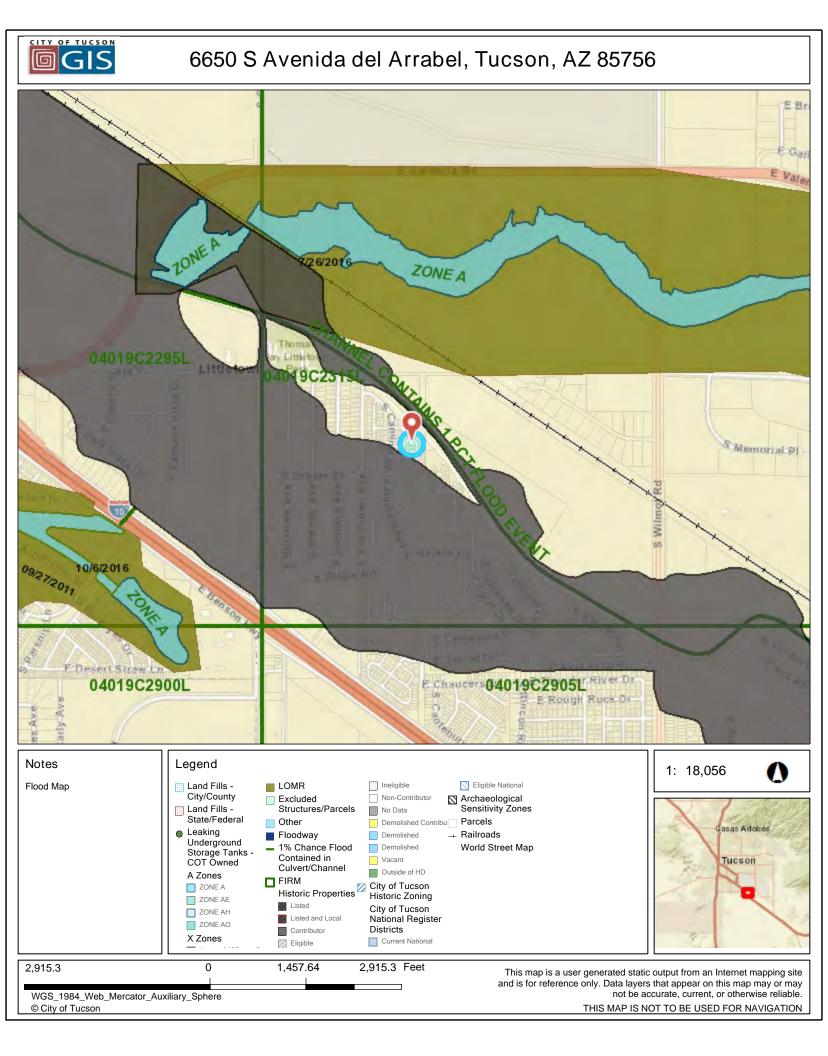

| <b>Compliance Factors</b> :<br>Statutes, Executive Orders, and<br>Regulations listed at 24 CFR §50.4,<br>§58.5, and §58.6                              | Are formal<br>compliance steps<br>or mitigation<br>required? | Compliance determination<br>(See Appendix A for source<br>determinations)                                                                                                                                                                                                                                                                                                                                                                                                                                                                                                                                                                                                                                                             |
|--------------------------------------------------------------------------------------------------------------------------------------------------------|--------------------------------------------------------------|---------------------------------------------------------------------------------------------------------------------------------------------------------------------------------------------------------------------------------------------------------------------------------------------------------------------------------------------------------------------------------------------------------------------------------------------------------------------------------------------------------------------------------------------------------------------------------------------------------------------------------------------------------------------------------------------------------------------------------------|
| STATUTES, EXECUTIVE ORI                                                                                                                                | DERS, AND REGULATIO                                          | DNS LISTED AT 24 CFR §50.4 & § 58.6                                                                                                                                                                                                                                                                                                                                                                                                                                                                                                                                                                                                                                                                                                   |
| Airport Hazards<br>Clear Zones and Accident Potential<br>Zones; 24 CFR Part 51 Subpart D                                                               | ☐ Yes ☑ No                                                   | The project is within 15,000 feet of a<br>military airport or within 2,500 of a<br>civilian airport. However, it is not within<br>an APZ or RPZ/CZ. The 6650 S Avenida<br>del Arrabel site lies within the City of<br>Tucson's Airport Hazard District. The<br>final building elevation at this site is less<br>than the 150 foot maximum building<br>height allowance (Sheet 2 of 11,<br>Corazon Del Pueblo Final Plat,<br>5/24/2005). The project is in compliance<br>with Airport Hazards requirements. (The<br>properties at 6760, 6766, and 6772 S<br>Camino del Anhelo were originally<br>included in the environmental review,<br>but activities at these addresses have<br>been removed from the project's scope<br>of work.) |
| Coastal Barrier Resources Act<br>Coastal Barrier Resources Act, as<br>amended by the Coastal Barrier<br>Improvement Act of 1990 [16 USC<br>3501]       | □ Yes ☑ No                                                   | This project is located in a state that<br>does not contain CBRS units. There are<br>no CBRS units in Arizona. Therefore, this<br>project is in compliance with the Coastal<br>Barrier Resources Act.                                                                                                                                                                                                                                                                                                                                                                                                                                                                                                                                 |
| Flood Insurance<br>Flood Disaster Protection Act of<br>1973 and National Flood Insurance<br>Reform Act of 1994 [42 USC 4001-<br>4128 and 42 USC 5154a] | □ Yes ☑ No                                                   | The structure or insurable property is<br>not located in a FEMA-designated<br>Special Flood Hazard Area. 6788 and<br>6794 S Via De La Verdad and 6778 S<br>Camino Del Anhelo - FEMA Shaded Zone<br>X (500-year floodplain), 04019C 2315L,<br>6/16/2011. 6650 S Avenida Del Arrabel -<br>FEMA Zone X, 04019C 2315L,<br>6/16/2011. While flood insurance may<br>not be mandatory in this instance, HUD<br>recommends that all insurable<br>structures maintain flood insurance<br>under the National Flood Insurance<br>Program (NFIP). The project is in<br>compliance with flood insurance                                                                                                                                            |

|                                                                                                                                              |       |      | is in compliance with the Farmland                                                                                                                                                                                                                                                                                                                                                                                                                                                                                                                                                                                                                                                                                                                                                                                                                     |
|----------------------------------------------------------------------------------------------------------------------------------------------|-------|------|--------------------------------------------------------------------------------------------------------------------------------------------------------------------------------------------------------------------------------------------------------------------------------------------------------------------------------------------------------------------------------------------------------------------------------------------------------------------------------------------------------------------------------------------------------------------------------------------------------------------------------------------------------------------------------------------------------------------------------------------------------------------------------------------------------------------------------------------------------|
| Floodplain Management<br>Executive Order 11988, particularly<br>section 2(a); 24 CFR Part 55                                                 | □ Yes | ⊠ No | Protection Policy Act.<br>Three sites of the project are located in<br>a 500-year floodplain. 6788 and 6794 S<br>Via De La Verdad and 6778 S Camino Del<br>Anhelo - FEMA Shaded Zone X (500-year<br>floodplain), 04019C 2315L, 6/16/2011.<br>6650 S Avenida Del Arrabal - FEMA Zone<br>X, 04019C 2315L, 6/16/2011. Based on<br>the project description this project is<br>not a critical action, so an 8-Step<br>process is not required. The project<br>consists of new construction of single-<br>family residences and does not include<br>critical actions. The project is in<br>compliance with Executive Order 11988.<br>(The properties at 6760, 6766, and 6772<br>S Camino del Anhelo were originally<br>included in the environmental review,<br>but activities at these addresses have<br>been removed from the project's scope<br>of work.) |
| Historic Preservation<br>National Historic Preservation Act of<br>1966, particularly sections 106 and<br>110; 36 CFR Part 800                | ☑ Yes | □ No | A cultural resources survey is in<br>progress in accordance with the<br>Programmatic Agreement dated<br>1/25/2002 (property outside an<br>established historic district, project<br>includes new construction activities).<br>The project is in compliance with<br>Section 106.                                                                                                                                                                                                                                                                                                                                                                                                                                                                                                                                                                        |
| Noise Abatement and Control<br>Noise Control Act of 1972, as<br>amended by the Quiet Communities<br>Act of 1978; 24 CFR Part 51 Subpart<br>B | □ Yes | ⊠ No | A Noise Assessment was conducted. The<br>noise level was acceptable: 64.0 db. See<br>noise analysis, Joel Viers, Pima County<br>Department of Community & Workforce<br>Development, 7/21/2023. The 6650 S<br>Avenida del Arrabal site is closest to the<br>Davis-Monthan Airforce Base and lies<br>outside the associated DNL 65 noise<br>contour. Intervening two-story homes<br>are observed in the direction of the<br>railroad, east arterial, and airbase (noise<br>contributors). Home construction<br>includes wall insulation values of R-19,<br>ceiling values of R-48, and dual pane                                                                                                                                                                                                                                                         |

|                                     |            | windows, as well as home layouts with                                          |  |  |
|-------------------------------------|------------|--------------------------------------------------------------------------------|--|--|
|                                     |            | garages facing noise contributors, that may contribute to higher sound         |  |  |
|                                     |            | transmission class ratings. The project is                                     |  |  |
|                                     |            | in compliance with HUD's Noise                                                 |  |  |
|                                     |            | regulation.                                                                    |  |  |
| Sole Source Aquifers                | 🗆 Yes 🗹 No | The project is located on a sole source                                        |  |  |
| Safe Drinking Water Act of 1974, as |            | aquifer. The region has an MOU or                                              |  |  |
| amended, particularly section       |            | other working agreement with EPA for                                           |  |  |
| 1424(e); 40 CFR Part 149            |            | HUD projects impacting a sole source                                           |  |  |
|                                     |            | aquifer, and the MOU or working<br>agreement excludes the project from         |  |  |
|                                     |            | further review. The project will utilize                                       |  |  |
|                                     |            | existing municipal water and                                                   |  |  |
|                                     |            | wastewater facilities. The project is in                                       |  |  |
|                                     |            | compliance with Sole Source Aquifer                                            |  |  |
|                                     |            | requirements.                                                                  |  |  |
| Wetlands Protection                 | 🗆 Yes 🗹 No | The project will not impact on- or off-                                        |  |  |
| Executive Order 11990, particularly |            | site wetlands. The 6650 S Avenida del                                          |  |  |
| sections 2 and 5                    |            | Arrabal site lies closest to the Julian<br>Wash riverine located approximately |  |  |
|                                     |            | 261 feet northwest of the site. Very low                                       |  |  |
|                                     |            | slope across all neighborhood lots from                                        |  |  |
|                                     |            | north to south. Existing sheet flow to                                         |  |  |
|                                     |            | street traverses the neighborhood                                              |  |  |
|                                     |            | south/southwest to engineered                                                  |  |  |
|                                     |            | drainage and detention basins                                                  |  |  |
|                                     |            | throughout the subdivision. No sign of                                         |  |  |
|                                     |            | erosion in detention/retention basins.<br>The lot has been previously cleared, |  |  |
|                                     |            | graded, and leveled, and will be                                               |  |  |
|                                     |            | prepared to engineering standards to                                           |  |  |
|                                     |            | handle flow appropriately. The project is                                      |  |  |
|                                     |            | in compliance with Executive Order                                             |  |  |
|                                     |            | 11990.                                                                         |  |  |
| Wild and Scenic Rivers Act          | 🗆 Yes 🗹 No | This project is not within proximity of a                                      |  |  |
| Wild and Scenic Rivers Act of 1968, |            | NWSRS river. there are no NWSRS rivers                                         |  |  |
| particularly section 7(b) and (c)   |            | in Southern Arizona. The project is in                                         |  |  |
|                                     |            | compliance with the Wild and Scenic Rivers Act.                                |  |  |
| HUD HOUSING ENVIRONMENTAL STANDARDS |            |                                                                                |  |  |
| ENVIRONMENTAL JUSTICE               |            |                                                                                |  |  |
|                                     |            |                                                                                |  |  |