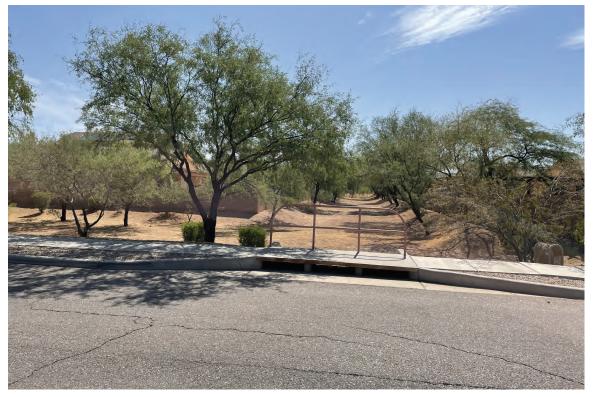

#### Existing Conditions and Trends [24 CFR 58.40(a)]:

This project is located in the Corazon del Pueblo Subdivision, which lies north of Interstate 10, east of South Craycroft Road, south of East Littletown Road, and west of South Wilmot Road. The subdivision is mostly built out including infrastructure, improvements, and amenities. The main subdivision entrances are located off South Wilmot Road from the east and South Van Buren Avenue from the west. South Camino de la Humanidad runs north/south from South Van Buren Avenue to East Elvira Road/East Hackle Lane through the northern half of the subdivision. The site is located less than one mile south of the Davis-Monthan Air Force Base, which has supported avionic operations since 1925. Tucson's regional transit system, Sun Tran, provides service to the nearby street, Craycroft Road, with bus stops within 1/2 mile walking distance of the neighborhood. One bus line travels along Craycroft Road and connects to Kino Gateway/Irvington Plaza and the Roy Laos Transit Center. Amenities within walking distance or directly available via the transit system include: medical providers and pharmacies; supermarkets and grocery; retail shopping; schools; and a park and recreation center. The adjoining sites to the infill lots consist of residential properties, streets, and detention/retention basins. The area is predominantly residential with some surrounding commercial and industrial uses. Commercial development/improvements are likely to continue along nearby arterial roads. Nearby single family residential construction is likely to continue east and west of the project location.

#### Maps, photographs, and other documentation of project location and description:

2023 HFH CDP Model Home Plans.pdf 2023-7-21 6650 Site Visit Checklist(2).pdf 2023-7-21 6788-6794 Site Visit Checklist.pdf 2023-7-21 6760-6778 Site Visit Checklist.pdf 2023-7-26 CDP Aerial Map.pdf