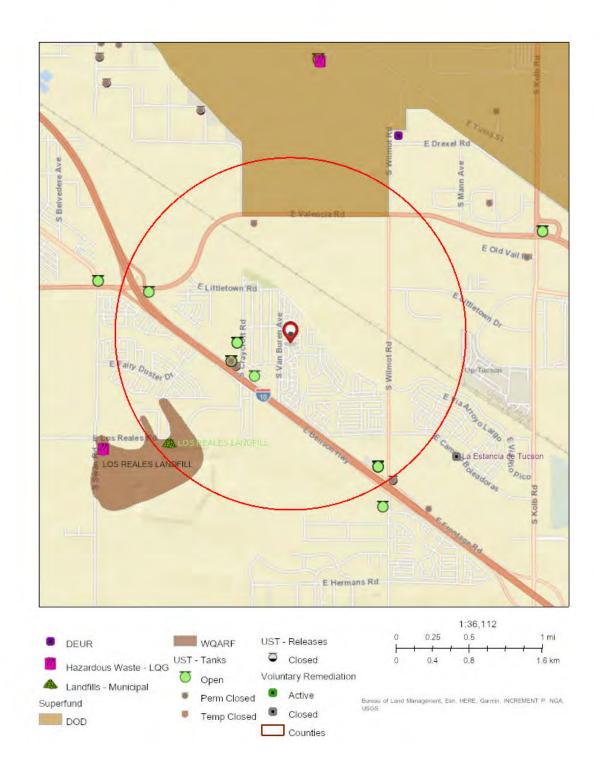

| Environmental                                         | Impact | Impact Evaluation                                                                                                                                                                                                                                                                                                                                                                                                                                                                                                                                                                                                                                                                            | Mitigation |
|-------------------------------------------------------|--------|----------------------------------------------------------------------------------------------------------------------------------------------------------------------------------------------------------------------------------------------------------------------------------------------------------------------------------------------------------------------------------------------------------------------------------------------------------------------------------------------------------------------------------------------------------------------------------------------------------------------------------------------------------------------------------------------|------------|
| Assessment                                            | Code   |                                                                                                                                                                                                                                                                                                                                                                                                                                                                                                                                                                                                                                                                                              |            |
| Factor                                                |        |                                                                                                                                                                                                                                                                                                                                                                                                                                                                                                                                                                                                                                                                                              |            |
|                                                       |        | Employment opportunities will be created for<br>construction trades as part of this project. The<br>project consists of infill construction of four,<br>single-family, affordable housing units. The<br>project will follow Section 3 requirements in all<br>employment, construction, and subcontracting<br>activities. The site is within walking distance or a<br>short commute on public transit to retail,<br>restaurant, and service businesses. (The<br>properties at 6760, 6766, and 6772 S Camino del<br>Anhelo were originally included in the<br>environmental review, but activities at these<br>addresses have been removed from the project's<br>scope of work.)               |            |
| Demographic<br>Character<br>Changes /<br>Displacement | 2      | The project site is in an area of middle income, in<br>an urban, low density, single-family, residential<br>development, together with schools, parks, and<br>other public services necessary for a satisfactory<br>urban residential environment, the area has a<br>70.38% minority population, and approximately<br>83% of housing units being owner-occupied. The<br>project consists of infill construction of four,<br>single-family, affordable housing units. (The<br>properties at 6760, 6766, and 6772 S Camino del<br>Anhelo were originally included in the<br>environmental review, but activities at these<br>addresses have been removed from the project's<br>scope of work.) |            |
| Environmental<br>Justice EA Factor                    | 2      | The project site is in an area of middle income, in<br>an urban, low density, single-family, residential<br>development, together with schools, parks, and<br>other public services necessary for a satisfactory<br>urban residential environment, the area has a<br>70.38% minority population, and approximately<br>83% of housing units being owner-occupied.<br>Elevated EJ Indexes are observed within one mile<br>of the site related to the nearby traffic corridor,<br>commercial/industrial hazardous waste<br>generators, RMP Facilities, UST sites, air quality,<br>State Superfund proximity (Los Reales Landfill<br>WQARF site), and Davis-Monthan Air Force Base               |            |