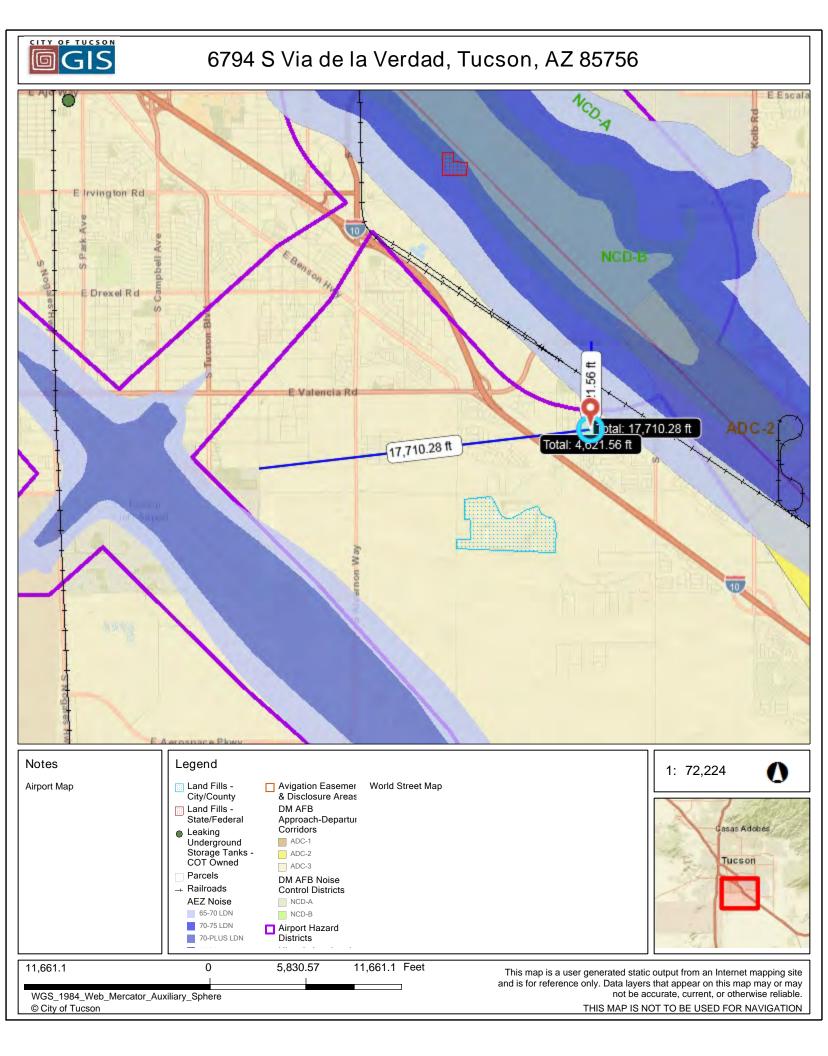

| <b>Compliance Factors</b> :<br>Statutes, Executive Orders, and<br>Regulations listed at 24 CFR §50.4,<br>§58.5, and §58.6                              | Are formal<br>compliance steps<br>or mitigation<br>required? | Compliance determination<br>(See Appendix A for source<br>determinations)                                                                                                                                                                                                                                                                                                                                                                                                                                                                                                                                                                                                                                                             |
|--------------------------------------------------------------------------------------------------------------------------------------------------------|--------------------------------------------------------------|---------------------------------------------------------------------------------------------------------------------------------------------------------------------------------------------------------------------------------------------------------------------------------------------------------------------------------------------------------------------------------------------------------------------------------------------------------------------------------------------------------------------------------------------------------------------------------------------------------------------------------------------------------------------------------------------------------------------------------------|
| STATUTES, EXECUTIVE ORI                                                                                                                                | DERS, AND REGULATIO                                          | DNS LISTED AT 24 CFR §50.4 & § 58.6                                                                                                                                                                                                                                                                                                                                                                                                                                                                                                                                                                                                                                                                                                   |
| Airport Hazards<br>Clear Zones and Accident Potential<br>Zones; 24 CFR Part 51 Subpart D                                                               | ☐ Yes ☑ No                                                   | The project is within 15,000 feet of a<br>military airport or within 2,500 of a<br>civilian airport. However, it is not within<br>an APZ or RPZ/CZ. The 6650 S Avenida<br>del Arrabel site lies within the City of<br>Tucson's Airport Hazard District. The<br>final building elevation at this site is less<br>than the 150 foot maximum building<br>height allowance (Sheet 2 of 11,<br>Corazon Del Pueblo Final Plat,<br>5/24/2005). The project is in compliance<br>with Airport Hazards requirements. (The<br>properties at 6760, 6766, and 6772 S<br>Camino del Anhelo were originally<br>included in the environmental review,<br>but activities at these addresses have<br>been removed from the project's scope<br>of work.) |
| Coastal Barrier Resources Act<br>Coastal Barrier Resources Act, as<br>amended by the Coastal Barrier<br>Improvement Act of 1990 [16 USC<br>3501]       | □ Yes ☑ No                                                   | This project is located in a state that<br>does not contain CBRS units. There are<br>no CBRS units in Arizona. Therefore, this<br>project is in compliance with the Coastal<br>Barrier Resources Act.                                                                                                                                                                                                                                                                                                                                                                                                                                                                                                                                 |
| Flood Insurance<br>Flood Disaster Protection Act of<br>1973 and National Flood Insurance<br>Reform Act of 1994 [42 USC 4001-<br>4128 and 42 USC 5154a] | □ Yes ☑ No                                                   | The structure or insurable property is<br>not located in a FEMA-designated<br>Special Flood Hazard Area. 6788 and<br>6794 S Via De La Verdad and 6778 S<br>Camino Del Anhelo - FEMA Shaded Zone<br>X (500-year floodplain), 04019C 2315L,<br>6/16/2011. 6650 S Avenida Del Arrabel -<br>FEMA Zone X, 04019C 2315L,<br>6/16/2011. While flood insurance may<br>not be mandatory in this instance, HUD<br>recommends that all insurable<br>structures maintain flood insurance<br>under the National Flood Insurance<br>Program (NFIP). The project is in<br>compliance with flood insurance                                                                                                                                            |

|                                                                                                                                              |       |      | is in compliance with the Farmland                                                                                                                                                                                                                                                                                                                                                                                                                                                                                                                                                                                                                                                                                                                                                                                                                     |
|----------------------------------------------------------------------------------------------------------------------------------------------|-------|------|--------------------------------------------------------------------------------------------------------------------------------------------------------------------------------------------------------------------------------------------------------------------------------------------------------------------------------------------------------------------------------------------------------------------------------------------------------------------------------------------------------------------------------------------------------------------------------------------------------------------------------------------------------------------------------------------------------------------------------------------------------------------------------------------------------------------------------------------------------|
| Floodplain Management<br>Executive Order 11988, particularly<br>section 2(a); 24 CFR Part 55                                                 | □ Yes | ⊠ No | Protection Policy Act.<br>Three sites of the project are located in<br>a 500-year floodplain. 6788 and 6794 S<br>Via De La Verdad and 6778 S Camino Del<br>Anhelo - FEMA Shaded Zone X (500-year<br>floodplain), 04019C 2315L, 6/16/2011.<br>6650 S Avenida Del Arrabal - FEMA Zone<br>X, 04019C 2315L, 6/16/2011. Based on<br>the project description this project is<br>not a critical action, so an 8-Step<br>process is not required. The project<br>consists of new construction of single-<br>family residences and does not include<br>critical actions. The project is in<br>compliance with Executive Order 11988.<br>(The properties at 6760, 6766, and 6772<br>S Camino del Anhelo were originally<br>included in the environmental review,<br>but activities at these addresses have<br>been removed from the project's scope<br>of work.) |
| Historic Preservation<br>National Historic Preservation Act of<br>1966, particularly sections 106 and<br>110; 36 CFR Part 800                | ☑ Yes | □ No | A cultural resources survey is in<br>progress in accordance with the<br>Programmatic Agreement dated<br>1/25/2002 (property outside an<br>established historic district, project<br>includes new construction activities).<br>The project is in compliance with<br>Section 106.                                                                                                                                                                                                                                                                                                                                                                                                                                                                                                                                                                        |
| Noise Abatement and Control<br>Noise Control Act of 1972, as<br>amended by the Quiet Communities<br>Act of 1978; 24 CFR Part 51 Subpart<br>B | □ Yes | ⊠ No | A Noise Assessment was conducted. The<br>noise level was acceptable: 64.0 db. See<br>noise analysis, Joel Viers, Pima County<br>Department of Community & Workforce<br>Development, 7/21/2023. The 6650 S<br>Avenida del Arrabal site is closest to the<br>Davis-Monthan Airforce Base and lies<br>outside the associated DNL 65 noise<br>contour. Intervening two-story homes<br>are observed in the direction of the<br>railroad, east arterial, and airbase (noise<br>contributors). Home construction<br>includes wall insulation values of R-19,<br>ceiling values of R-48, and dual pane                                                                                                                                                                                                                                                         |