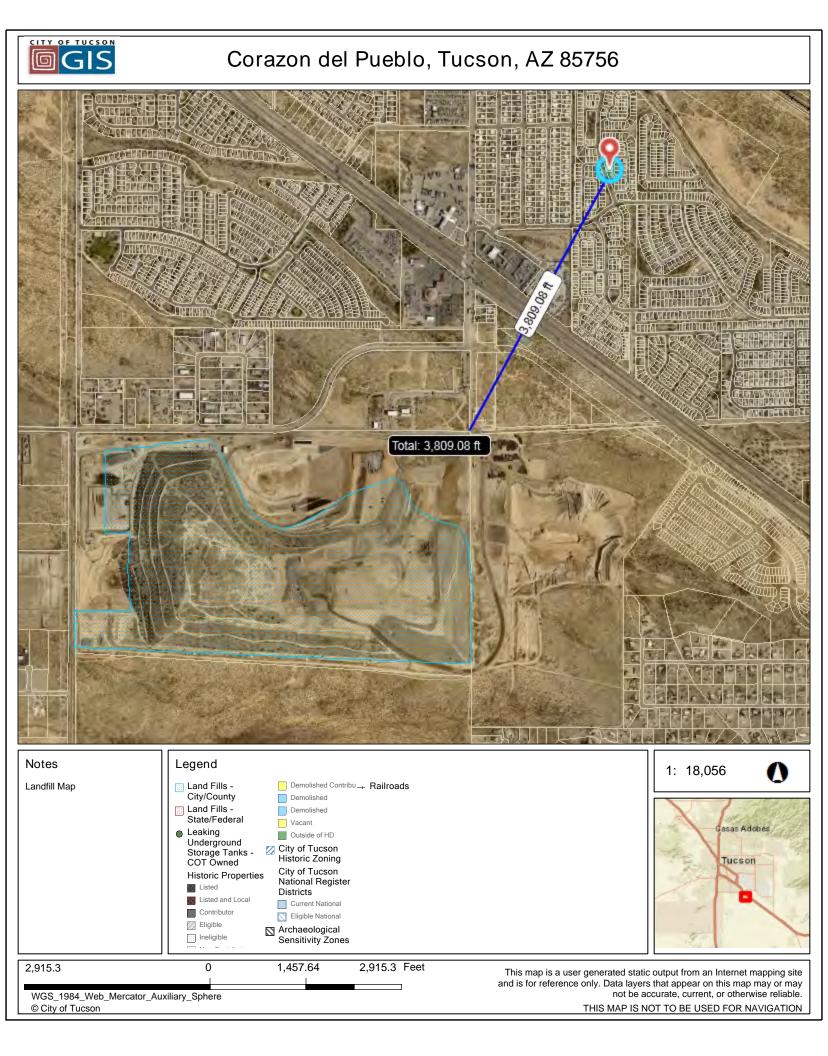

|                                                                                                                              |            | within 3,000 feet of a toxic or solid<br>waste landfill site; or (3) have an<br>underground storage tank. Field visit<br>and site evaluation conducted by<br>Rolanda Mazeika, City of Tucson,<br>Environmental Project Coordinator,<br>7/21/2023. The project is in compliance<br>with contamination and toxic<br>substances requirements. (The<br>properties at 6760, 6766, and 6772 S<br>Camino del Anhelo were originally<br>included in the environmental review,<br>but activities at these addresses have<br>been removed from the project's scope<br>of work.) |
|------------------------------------------------------------------------------------------------------------------------------|------------|-----------------------------------------------------------------------------------------------------------------------------------------------------------------------------------------------------------------------------------------------------------------------------------------------------------------------------------------------------------------------------------------------------------------------------------------------------------------------------------------------------------------------------------------------------------------------|
| Endangered Species Act<br>Endangered Species Act of 1973,<br>particularly section 7; 50 CFR Part<br>402                      | □ Yes ☑ No | This project will have No Effect on listed<br>species due to the nature of the<br>activities involved in the project. No<br>effect determination, US Fish & Wildlife<br>Service, e-mail dated 7/28/2023. This<br>project is in compliance with the<br>Endangered Species Act.                                                                                                                                                                                                                                                                                         |
| <b>Explosive and Flammable Hazards</b><br>Above-Ground Tanks)[24 CFR Part<br>51 Subpart C                                    | □ Yes ☑ No | There is a current or planned stationary<br>aboveground storage container of<br>concern within 1 mile of the project site.<br>One propane AST, three ASTs containing<br>diesel/gasoline fuel, and one planned<br>household hazardous waste AST were<br>evaluated. The Separation Distances<br>from the project are acceptable. The<br>project is in compliance with explosive<br>and flammable hazard requirements.                                                                                                                                                   |
| Farmlands Protection<br>Farmland Protection Policy Act of<br>1981, particularly sections 1504(b)<br>and 1541; 7 CFR Part 658 | □ Yes ☑ No | This project does not include any<br>activities that could potentially convert<br>agricultural land to a non-agricultural<br>use. The site does not meet the<br>definition of farmland per 7 CFR Part<br>658.2(a), ""Farmland" does not<br>include land already in or committed to<br>urban development or water storage"<br>The site is in a fully-developed, urban<br>environment per the US Census Urban<br>Area map printed 7/5/2022. The project                                                                                                                 |