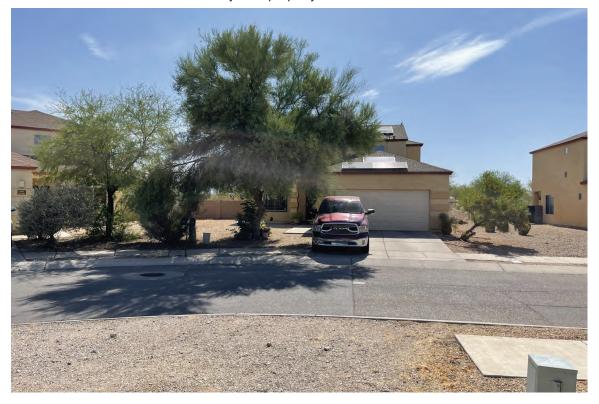

#### Existing Conditions and Trends [24 CFR 58.40(a)]:

This project is located in the Corazon del Pueblo Subdivision, which lies north of Interstate 10, east of South Craycroft Road, south of East Littletown Road, and west of South Wilmot Road. The subdivision is mostly built out including infrastructure, improvements, and amenities. The main subdivision entrances are located off South Wilmot Road from the east and South Van Buren Avenue from the west. South Camino de la Humanidad runs north/south from South Van Buren Avenue to East Elvira Road/East Hackle Lane through the northern half of the subdivision. The site is located less than one mile south of the Davis-Monthan Air Force Base, which has supported avionic operations since 1925. Tucson's regional transit system, Sun Tran, provides service to the nearby street, Craycroft Road, with bus stops within 1/2 mile walking distance of the neighborhood. One bus line travels along Craycroft Road and connects to Kino Gateway/Irvington Plaza and the Roy Laos Transit Center. Amenities within walking distance or directly available via the transit system include: medical providers and pharmacies; supermarkets and grocery; retail shopping; schools; and a park and recreation center. The adjoining sites to the infill lots consist of residential properties, streets, and detention/retention basins. The area is predominantly residential with some surrounding commercial and industrial uses. Commercial development/improvements are likely to continue along nearby arterial roads. Nearby single family residential construction is likely to continue east and west of the project location.

#### Maps, photographs, and other documentation of project location and description:

2023 HFH CDP Model Home Plans.pdf 2023-7-21 6650 Site Visit Checklist(2).pdf 2023-7-21 6788-6794 Site Visit Checklist.pdf 2023-7-21 6760-6778 Site Visit Checklist.pdf 2023-7-26 CDP Aerial Map.pdf