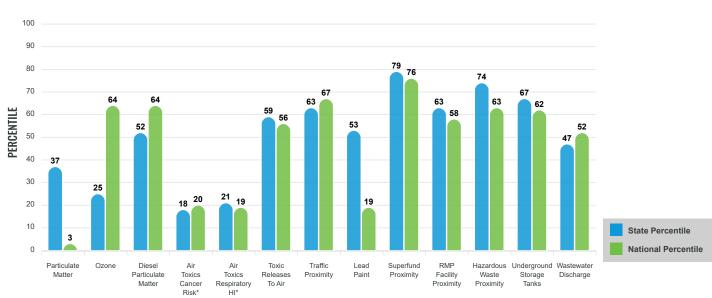

| Environmental                                         | Impact | Impact Evaluation                                                                                                                                                                                                                                                                                                                                                                                                                                                                                                                                                                                                                                                                            | Mitigation |
|-------------------------------------------------------|--------|----------------------------------------------------------------------------------------------------------------------------------------------------------------------------------------------------------------------------------------------------------------------------------------------------------------------------------------------------------------------------------------------------------------------------------------------------------------------------------------------------------------------------------------------------------------------------------------------------------------------------------------------------------------------------------------------|------------|
| Assessment                                            | Code   |                                                                                                                                                                                                                                                                                                                                                                                                                                                                                                                                                                                                                                                                                              |            |
| Factor                                                |        |                                                                                                                                                                                                                                                                                                                                                                                                                                                                                                                                                                                                                                                                                              |            |
|                                                       |        | Employment opportunities will be created for<br>construction trades as part of this project. The<br>project consists of infill construction of four,<br>single-family, affordable housing units. The<br>project will follow Section 3 requirements in all<br>employment, construction, and subcontracting<br>activities. The site is within walking distance or a<br>short commute on public transit to retail,<br>restaurant, and service businesses. (The<br>properties at 6760, 6766, and 6772 S Camino del<br>Anhelo were originally included in the<br>environmental review, but activities at these<br>addresses have been removed from the project's<br>scope of work.)               |            |
| Demographic<br>Character<br>Changes /<br>Displacement | 2      | The project site is in an area of middle income, in<br>an urban, low density, single-family, residential<br>development, together with schools, parks, and<br>other public services necessary for a satisfactory<br>urban residential environment, the area has a<br>70.38% minority population, and approximately<br>83% of housing units being owner-occupied. The<br>project consists of infill construction of four,<br>single-family, affordable housing units. (The<br>properties at 6760, 6766, and 6772 S Camino del<br>Anhelo were originally included in the<br>environmental review, but activities at these<br>addresses have been removed from the project's<br>scope of work.) |            |
| Environmental<br>Justice EA Factor                    | 2      | The project site is in an area of middle income, in<br>an urban, low density, single-family, residential<br>development, together with schools, parks, and<br>other public services necessary for a satisfactory<br>urban residential environment, the area has a<br>70.38% minority population, and approximately<br>83% of housing units being owner-occupied.<br>Elevated EJ Indexes are observed within one mile<br>of the site related to the nearby traffic corridor,<br>commercial/industrial hazardous waste<br>generators, RMP Facilities, UST sites, air quality,<br>State Superfund proximity (Los Reales Landfill<br>WQARF site), and Davis-Monthan Air Force Base               |            |