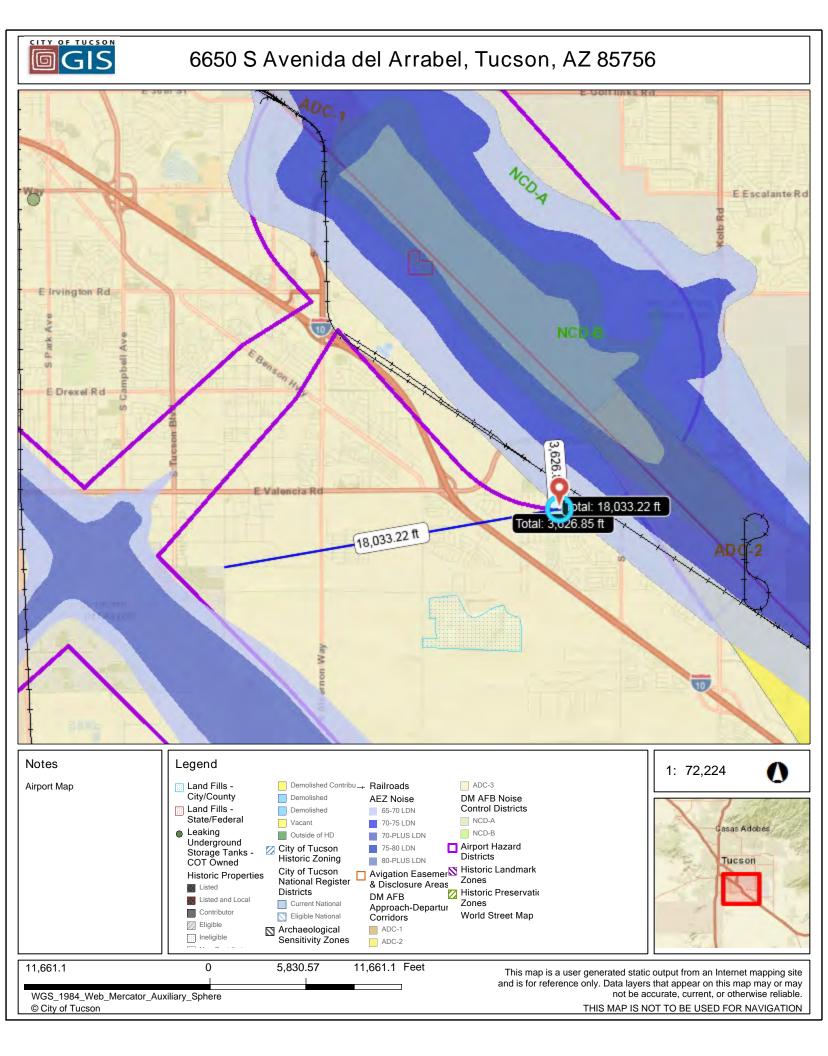

| <b>Compliance Factors</b> :<br>Statutes, Executive Orders, and<br>Regulations listed at 24 CFR §50.4,<br>§58.5, and §58.6                              | Are formal<br>compliance steps<br>or mitigation<br>required? | Compliance determination<br>(See Appendix A for source<br>determinations)                                                                                                                                                                                                                                                                                                                                                                                                                                                                                                                                                                                                                                                             |
|--------------------------------------------------------------------------------------------------------------------------------------------------------|--------------------------------------------------------------|---------------------------------------------------------------------------------------------------------------------------------------------------------------------------------------------------------------------------------------------------------------------------------------------------------------------------------------------------------------------------------------------------------------------------------------------------------------------------------------------------------------------------------------------------------------------------------------------------------------------------------------------------------------------------------------------------------------------------------------|
| STATUTES, EXECUTIVE ORI                                                                                                                                | DERS, AND REGULATIO                                          | DNS LISTED AT 24 CFR §50.4 & § 58.6                                                                                                                                                                                                                                                                                                                                                                                                                                                                                                                                                                                                                                                                                                   |
| Airport Hazards<br>Clear Zones and Accident Potential<br>Zones; 24 CFR Part 51 Subpart D                                                               | ☐ Yes ☑ No                                                   | The project is within 15,000 feet of a<br>military airport or within 2,500 of a<br>civilian airport. However, it is not within<br>an APZ or RPZ/CZ. The 6650 S Avenida<br>del Arrabel site lies within the City of<br>Tucson's Airport Hazard District. The<br>final building elevation at this site is less<br>than the 150 foot maximum building<br>height allowance (Sheet 2 of 11,<br>Corazon Del Pueblo Final Plat,<br>5/24/2005). The project is in compliance<br>with Airport Hazards requirements. (The<br>properties at 6760, 6766, and 6772 S<br>Camino del Anhelo were originally<br>included in the environmental review,<br>but activities at these addresses have<br>been removed from the project's scope<br>of work.) |
| Coastal Barrier Resources Act<br>Coastal Barrier Resources Act, as<br>amended by the Coastal Barrier<br>Improvement Act of 1990 [16 USC<br>3501]       | □ Yes ☑ No                                                   | This project is located in a state that<br>does not contain CBRS units. There are<br>no CBRS units in Arizona. Therefore, this<br>project is in compliance with the Coastal<br>Barrier Resources Act.                                                                                                                                                                                                                                                                                                                                                                                                                                                                                                                                 |
| Flood Insurance<br>Flood Disaster Protection Act of<br>1973 and National Flood Insurance<br>Reform Act of 1994 [42 USC 4001-<br>4128 and 42 USC 5154a] | □ Yes ☑ No                                                   | The structure or insurable property is<br>not located in a FEMA-designated<br>Special Flood Hazard Area. 6788 and<br>6794 S Via De La Verdad and 6778 S<br>Camino Del Anhelo - FEMA Shaded Zone<br>X (500-year floodplain), 04019C 2315L,<br>6/16/2011. 6650 S Avenida Del Arrabel -<br>FEMA Zone X, 04019C 2315L,<br>6/16/2011. While flood insurance may<br>not be mandatory in this instance, HUD<br>recommends that all insurable<br>structures maintain flood insurance<br>under the National Flood Insurance<br>Program (NFIP). The project is in<br>compliance with flood insurance                                                                                                                                            |

|                                                                                                                                              |       |      | is in compliance with the Farmland                                                                                                                                                                                                                                                                                                                                                                                                                                                                                                                                                                                                                                                                                                                                                                                                                     |
|----------------------------------------------------------------------------------------------------------------------------------------------|-------|------|--------------------------------------------------------------------------------------------------------------------------------------------------------------------------------------------------------------------------------------------------------------------------------------------------------------------------------------------------------------------------------------------------------------------------------------------------------------------------------------------------------------------------------------------------------------------------------------------------------------------------------------------------------------------------------------------------------------------------------------------------------------------------------------------------------------------------------------------------------|
| Floodplain Management<br>Executive Order 11988, particularly<br>section 2(a); 24 CFR Part 55                                                 | □ Yes | ⊠ No | Protection Policy Act.<br>Three sites of the project are located in<br>a 500-year floodplain. 6788 and 6794 S<br>Via De La Verdad and 6778 S Camino Del<br>Anhelo - FEMA Shaded Zone X (500-year<br>floodplain), 04019C 2315L, 6/16/2011.<br>6650 S Avenida Del Arrabal - FEMA Zone<br>X, 04019C 2315L, 6/16/2011. Based on<br>the project description this project is<br>not a critical action, so an 8-Step<br>process is not required. The project<br>consists of new construction of single-<br>family residences and does not include<br>critical actions. The project is in<br>compliance with Executive Order 11988.<br>(The properties at 6760, 6766, and 6772<br>S Camino del Anhelo were originally<br>included in the environmental review,<br>but activities at these addresses have<br>been removed from the project's scope<br>of work.) |
| Historic Preservation<br>National Historic Preservation Act of<br>1966, particularly sections 106 and<br>110; 36 CFR Part 800                | ☑ Yes | □ No | A cultural resources survey is in<br>progress in accordance with the<br>Programmatic Agreement dated<br>1/25/2002 (property outside an<br>established historic district, project<br>includes new construction activities).<br>The project is in compliance with<br>Section 106.                                                                                                                                                                                                                                                                                                                                                                                                                                                                                                                                                                        |
| Noise Abatement and Control<br>Noise Control Act of 1972, as<br>amended by the Quiet Communities<br>Act of 1978; 24 CFR Part 51 Subpart<br>B | □ Yes | ⊠ No | A Noise Assessment was conducted. The<br>noise level was acceptable: 64.0 db. See<br>noise analysis, Joel Viers, Pima County<br>Department of Community & Workforce<br>Development, 7/21/2023. The 6650 S<br>Avenida del Arrabal site is closest to the<br>Davis-Monthan Airforce Base and lies<br>outside the associated DNL 65 noise<br>contour. Intervening two-story homes<br>are observed in the direction of the<br>railroad, east arterial, and airbase (noise<br>contributors). Home construction<br>includes wall insulation values of R-19,<br>ceiling values of R-48, and dual pane                                                                                                                                                                                                                                                         |

|                                     |            | windows, as well as home layouts with                                          |  |  |
|-------------------------------------|------------|--------------------------------------------------------------------------------|--|--|
|                                     |            | garages facing noise contributors, that may contribute to higher sound         |  |  |
|                                     |            | transmission class ratings. The project is                                     |  |  |
|                                     |            | in compliance with HUD's Noise                                                 |  |  |
|                                     |            | regulation.                                                                    |  |  |
| Sole Source Aquifers                | 🗆 Yes 🗹 No | The project is located on a sole source                                        |  |  |
| Safe Drinking Water Act of 1974, as |            | aquifer. The region has an MOU or                                              |  |  |
| amended, particularly section       |            | other working agreement with EPA for                                           |  |  |
| 1424(e); 40 CFR Part 149            |            | HUD projects impacting a sole source                                           |  |  |
|                                     |            | aquifer, and the MOU or working<br>agreement excludes the project from         |  |  |
|                                     |            | further review. The project will utilize                                       |  |  |
|                                     |            | existing municipal water and                                                   |  |  |
|                                     |            | wastewater facilities. The project is in                                       |  |  |
|                                     |            | compliance with Sole Source Aquifer                                            |  |  |
|                                     |            | requirements.                                                                  |  |  |
| Wetlands Protection                 | 🗆 Yes 🗹 No | The project will not impact on- or off-                                        |  |  |
| Executive Order 11990, particularly |            | site wetlands. The 6650 S Avenida del                                          |  |  |
| sections 2 and 5                    |            | Arrabal site lies closest to the Julian<br>Wash riverine located approximately |  |  |
|                                     |            | 261 feet northwest of the site. Very low                                       |  |  |
|                                     |            | slope across all neighborhood lots from                                        |  |  |
|                                     |            | north to south. Existing sheet flow to                                         |  |  |
|                                     |            | street traverses the neighborhood                                              |  |  |
|                                     |            | south/southwest to engineered                                                  |  |  |
|                                     |            | drainage and detention basins                                                  |  |  |
|                                     |            | throughout the subdivision. No sign of                                         |  |  |
|                                     |            | erosion in detention/retention basins.<br>The lot has been previously cleared, |  |  |
|                                     |            | graded, and leveled, and will be                                               |  |  |
|                                     |            | prepared to engineering standards to                                           |  |  |
|                                     |            | handle flow appropriately. The project is                                      |  |  |
|                                     |            | in compliance with Executive Order                                             |  |  |
|                                     |            | 11990.                                                                         |  |  |
| Wild and Scenic Rivers Act          | 🗆 Yes 🗹 No | This project is not within proximity of a                                      |  |  |
| Wild and Scenic Rivers Act of 1968, |            | NWSRS river. there are no NWSRS rivers                                         |  |  |
| particularly section 7(b) and (c)   |            | in Southern Arizona. The project is in                                         |  |  |
|                                     |            | compliance with the Wild and Scenic Rivers Act.                                |  |  |
| HUD HOUSING ENVIRONMENTAL STANDARDS |            |                                                                                |  |  |
| ENVIRONMENTAL JUSTICE               |            |                                                                                |  |  |
|                                     |            |                                                                                |  |  |