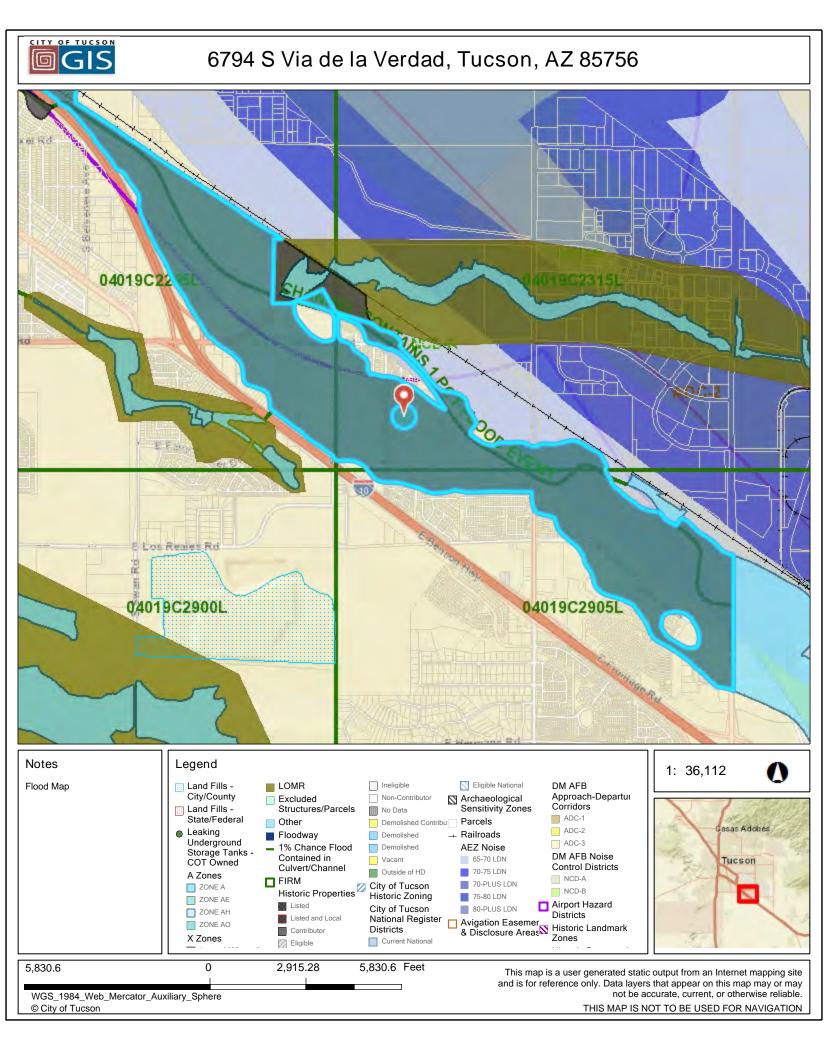

| <b>Compliance Factors</b> :<br>Statutes, Executive Orders, and<br>Regulations listed at 24 CFR §50.4,<br>§58.5, and §58.6                              | Are formal<br>compliance steps<br>or mitigation<br>required? | Compliance determination<br>(See Appendix A for source<br>determinations)                                                                                                                                                                                                                                                                                                                                                                                                                                                                                                                                                                                                                                                             |
|--------------------------------------------------------------------------------------------------------------------------------------------------------|--------------------------------------------------------------|---------------------------------------------------------------------------------------------------------------------------------------------------------------------------------------------------------------------------------------------------------------------------------------------------------------------------------------------------------------------------------------------------------------------------------------------------------------------------------------------------------------------------------------------------------------------------------------------------------------------------------------------------------------------------------------------------------------------------------------|
| STATUTES, EXECUTIVE ORI                                                                                                                                | DERS, AND REGULATIO                                          | DNS LISTED AT 24 CFR §50.4 & § 58.6                                                                                                                                                                                                                                                                                                                                                                                                                                                                                                                                                                                                                                                                                                   |
| Airport Hazards<br>Clear Zones and Accident Potential<br>Zones; 24 CFR Part 51 Subpart D                                                               | ☐ Yes ☑ No                                                   | The project is within 15,000 feet of a<br>military airport or within 2,500 of a<br>civilian airport. However, it is not within<br>an APZ or RPZ/CZ. The 6650 S Avenida<br>del Arrabel site lies within the City of<br>Tucson's Airport Hazard District. The<br>final building elevation at this site is less<br>than the 150 foot maximum building<br>height allowance (Sheet 2 of 11,<br>Corazon Del Pueblo Final Plat,<br>5/24/2005). The project is in compliance<br>with Airport Hazards requirements. (The<br>properties at 6760, 6766, and 6772 S<br>Camino del Anhelo were originally<br>included in the environmental review,<br>but activities at these addresses have<br>been removed from the project's scope<br>of work.) |
| Coastal Barrier Resources Act<br>Coastal Barrier Resources Act, as<br>amended by the Coastal Barrier<br>Improvement Act of 1990 [16 USC<br>3501]       | □ Yes ☑ No                                                   | This project is located in a state that<br>does not contain CBRS units. There are<br>no CBRS units in Arizona. Therefore, this<br>project is in compliance with the Coastal<br>Barrier Resources Act.                                                                                                                                                                                                                                                                                                                                                                                                                                                                                                                                 |
| Flood Insurance<br>Flood Disaster Protection Act of<br>1973 and National Flood Insurance<br>Reform Act of 1994 [42 USC 4001-<br>4128 and 42 USC 5154a] | □ Yes ☑ No                                                   | The structure or insurable property is<br>not located in a FEMA-designated<br>Special Flood Hazard Area. 6788 and<br>6794 S Via De La Verdad and 6778 S<br>Camino Del Anhelo - FEMA Shaded Zone<br>X (500-year floodplain), 04019C 2315L,<br>6/16/2011. 6650 S Avenida Del Arrabel -<br>FEMA Zone X, 04019C 2315L,<br>6/16/2011. While flood insurance may<br>not be mandatory in this instance, HUD<br>recommends that all insurable<br>structures maintain flood insurance<br>under the National Flood Insurance<br>Program (NFIP). The project is in<br>compliance with flood insurance                                                                                                                                            |

|                                                                                                                                              |       |      | is in compliance with the Farmland                                                                                                                                                                                                                                                                                                                                                                                                                                                                                                                                                                                                                                                                                                                                                                                                                     |
|----------------------------------------------------------------------------------------------------------------------------------------------|-------|------|--------------------------------------------------------------------------------------------------------------------------------------------------------------------------------------------------------------------------------------------------------------------------------------------------------------------------------------------------------------------------------------------------------------------------------------------------------------------------------------------------------------------------------------------------------------------------------------------------------------------------------------------------------------------------------------------------------------------------------------------------------------------------------------------------------------------------------------------------------|
| Floodplain Management<br>Executive Order 11988, particularly<br>section 2(a); 24 CFR Part 55                                                 | □ Yes | ⊠ No | Protection Policy Act.<br>Three sites of the project are located in<br>a 500-year floodplain. 6788 and 6794 S<br>Via De La Verdad and 6778 S Camino Del<br>Anhelo - FEMA Shaded Zone X (500-year<br>floodplain), 04019C 2315L, 6/16/2011.<br>6650 S Avenida Del Arrabal - FEMA Zone<br>X, 04019C 2315L, 6/16/2011. Based on<br>the project description this project is<br>not a critical action, so an 8-Step<br>process is not required. The project<br>consists of new construction of single-<br>family residences and does not include<br>critical actions. The project is in<br>compliance with Executive Order 11988.<br>(The properties at 6760, 6766, and 6772<br>S Camino del Anhelo were originally<br>included in the environmental review,<br>but activities at these addresses have<br>been removed from the project's scope<br>of work.) |
| Historic Preservation<br>National Historic Preservation Act of<br>1966, particularly sections 106 and<br>110; 36 CFR Part 800                | ☑ Yes | □ No | A cultural resources survey is in<br>progress in accordance with the<br>Programmatic Agreement dated<br>1/25/2002 (property outside an<br>established historic district, project<br>includes new construction activities).<br>The project is in compliance with<br>Section 106.                                                                                                                                                                                                                                                                                                                                                                                                                                                                                                                                                                        |
| Noise Abatement and Control<br>Noise Control Act of 1972, as<br>amended by the Quiet Communities<br>Act of 1978; 24 CFR Part 51 Subpart<br>B | □ Yes | ⊠ No | A Noise Assessment was conducted. The<br>noise level was acceptable: 64.0 db. See<br>noise analysis, Joel Viers, Pima County<br>Department of Community & Workforce<br>Development, 7/21/2023. The 6650 S<br>Avenida del Arrabal site is closest to the<br>Davis-Monthan Airforce Base and lies<br>outside the associated DNL 65 noise<br>contour. Intervening two-story homes<br>are observed in the direction of the<br>railroad, east arterial, and airbase (noise<br>contributors). Home construction<br>includes wall insulation values of R-19,<br>ceiling values of R-48, and dual pane                                                                                                                                                                                                                                                         |