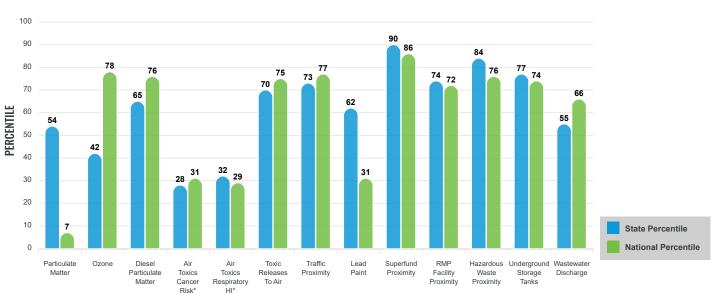

| Environmental                                         | Impact | Impact Evaluation                                                                                                                                                                                                                                                                                                                                                                                                                                                                                                                                                                                                                                                                            | Mitigation |
|-------------------------------------------------------|--------|----------------------------------------------------------------------------------------------------------------------------------------------------------------------------------------------------------------------------------------------------------------------------------------------------------------------------------------------------------------------------------------------------------------------------------------------------------------------------------------------------------------------------------------------------------------------------------------------------------------------------------------------------------------------------------------------|------------|
| Assessment                                            | Code   |                                                                                                                                                                                                                                                                                                                                                                                                                                                                                                                                                                                                                                                                                              |            |
| Factor                                                |        |                                                                                                                                                                                                                                                                                                                                                                                                                                                                                                                                                                                                                                                                                              |            |
|                                                       |        | Employment opportunities will be created for<br>construction trades as part of this project. The<br>project consists of infill construction of four,<br>single-family, affordable housing units. The<br>project will follow Section 3 requirements in all<br>employment, construction, and subcontracting<br>activities. The site is within walking distance or a<br>short commute on public transit to retail,<br>restaurant, and service businesses. (The<br>properties at 6760, 6766, and 6772 S Camino del<br>Anhelo were originally included in the<br>environmental review, but activities at these<br>addresses have been removed from the project's<br>scope of work.)               |            |
| Demographic<br>Character<br>Changes /<br>Displacement | 2      | The project site is in an area of middle income, in<br>an urban, low density, single-family, residential<br>development, together with schools, parks, and<br>other public services necessary for a satisfactory<br>urban residential environment, the area has a<br>70.38% minority population, and approximately<br>83% of housing units being owner-occupied. The<br>project consists of infill construction of four,<br>single-family, affordable housing units. (The<br>properties at 6760, 6766, and 6772 S Camino del<br>Anhelo were originally included in the<br>environmental review, but activities at these<br>addresses have been removed from the project's<br>scope of work.) |            |
| Environmental<br>Justice EA Factor                    | 2      | The project site is in an area of middle income, in<br>an urban, low density, single-family, residential<br>development, together with schools, parks, and<br>other public services necessary for a satisfactory<br>urban residential environment, the area has a<br>70.38% minority population, and approximately<br>83% of housing units being owner-occupied.<br>Elevated EJ Indexes are observed within one mile<br>of the site related to the nearby traffic corridor,<br>commercial/industrial hazardous waste<br>generators, RMP Facilities, UST sites, air quality,<br>State Superfund proximity (Los Reales Landfill<br>WQARF site), and Davis-Monthan Air Force Base               |            |