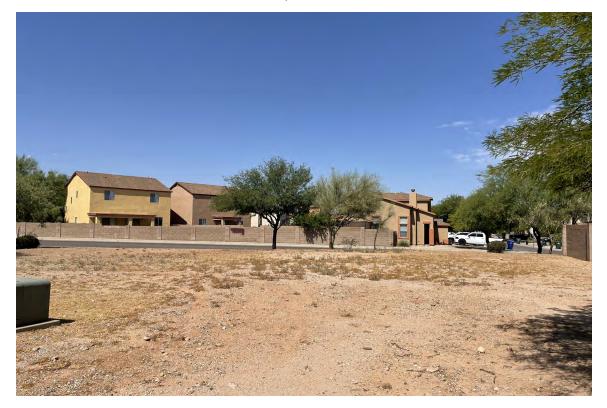

#### Existing Conditions and Trends [24 CFR 58.40(a)]:

This project is located in the Corazon del Pueblo Subdivision, which lies north of Interstate 10, east of South Craycroft Road, south of East Littletown Road, and west of South Wilmot Road. The subdivision is mostly built out including infrastructure, improvements, and amenities. The main subdivision entrances are located off South Wilmot Road from the east and South Van Buren Avenue from the west. South Camino de la Humanidad runs north/south from South Van Buren Avenue to East Elvira Road/East Hackle Lane through the northern half of the subdivision. The site is located less than one mile south of the Davis-Monthan Air Force Base, which has supported avionic operations since 1925. Tucson's regional transit system, Sun Tran, provides service to the nearby street, Craycroft Road, with bus stops within 1/2 mile walking distance of the neighborhood. One bus line travels along Craycroft Road and connects to Kino Gateway/Irvington Plaza and the Roy Laos Transit Center. Amenities within walking distance or directly available via the transit system include: medical providers and pharmacies; supermarkets and grocery; retail shopping; schools; and a park and recreation center. The adjoining sites to the infill lots consist of residential properties, streets, and detention/retention basins. The area is predominantly residential with some surrounding commercial and industrial uses. Commercial development/improvements are likely to continue along nearby arterial roads. Nearby single family residential construction is likely to continue east and west of the project location.

#### Maps, photographs, and other documentation of project location and description:

2023 HFH CDP Model Home Plans.pdf 2023-7-21 6650 Site Visit Checklist(2).pdf 2023-7-21 6788-6794 Site Visit Checklist.pdf 2023-7-21 6760-6778 Site Visit Checklist.pdf 2023-7-26 CDP Aerial Map.pdf