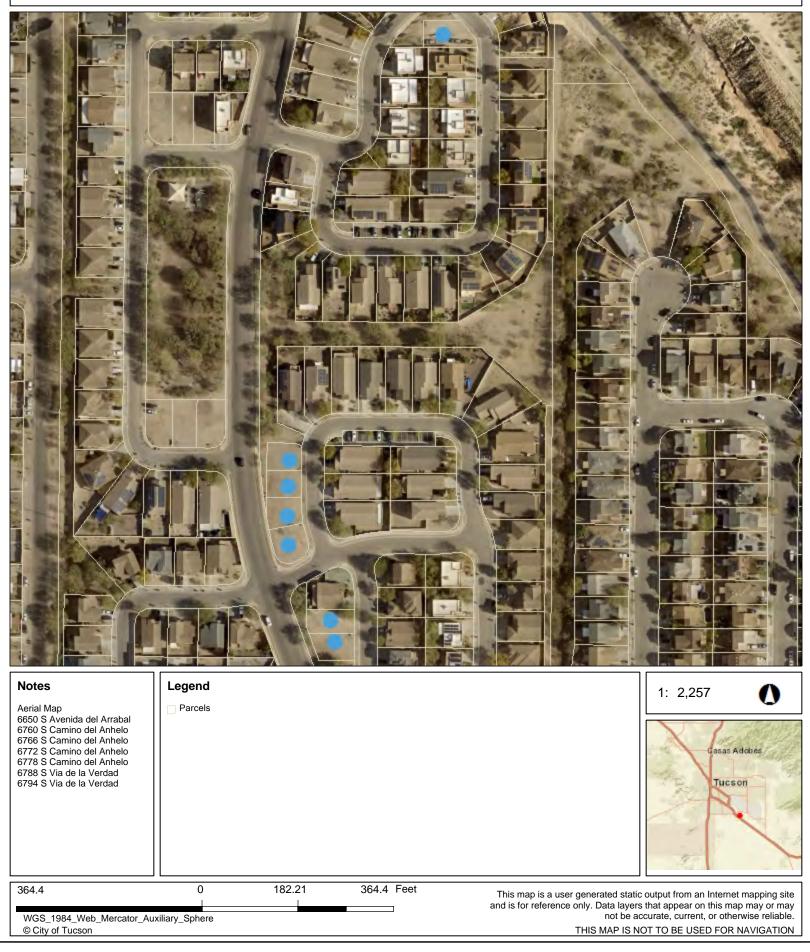

#### **Additional Location Information:**

The Corazon del Pueblo Residential Infill Project includes the following properties: 6650 S Avenida del Arrabal, 6778 S Camino del Anhelo, 6788 S Via de la Verdad, and 6794 S Via de la Verdad, Tucson, Pima County, Arizona, 85756, Pima County Assessor Parcel Numbers 140-55-3730, 140-55-3340, 140-55-3200, and 140-55-3190. The

Corazon del Pueblo Subdivision is located north of Interstate 10, east of South Craycroft Road, south of East Littletown Road, and west of South Wilmot Road. (The properties at 6760, 6766, and 6772 S Camino del Anhelo were originally included in the environmental review, but activities at these addresses have been removed from the project's scope of work.)

#### Existing Conditions and Trends [24 CFR 58.40(a)]:

This project is located in the Corazon del Pueblo Subdivision, which lies north of Interstate 10, east of South Craycroft Road, south of East Littletown Road, and west of South Wilmot Road. The subdivision is mostly built out including infrastructure, improvements, and amenities. The main subdivision entrances are located off South Wilmot Road from the east and South Van Buren Avenue from the west. South Camino de la Humanidad runs north/south from South Van Buren Avenue to East Elvira Road/East Hackle Lane through the northern half of the subdivision. The site is located less than one mile south of the Davis-Monthan Air Force Base, which has supported avionic operations since 1925. Tucson's regional transit system, Sun Tran, provides service to the nearby street, Craycroft Road, with bus stops within 1/2 mile walking distance of the neighborhood. One bus line travels along Craycroft Road and connects to Kino Gateway/Irvington Plaza and the Roy Laos Transit Center. Amenities within walking distance or directly available via the transit system include: medical providers and pharmacies; supermarkets and grocery; retail shopping; schools; and a park and recreation center. The adjoining sites to the infill lots consist of residential properties, streets, and detention/retention basins. The area is predominantly residential with some surrounding commercial and industrial uses. Commercial development/improvements are likely to continue along nearby arterial roads. Nearby single family residential construction is likely to continue east and west of the project location.