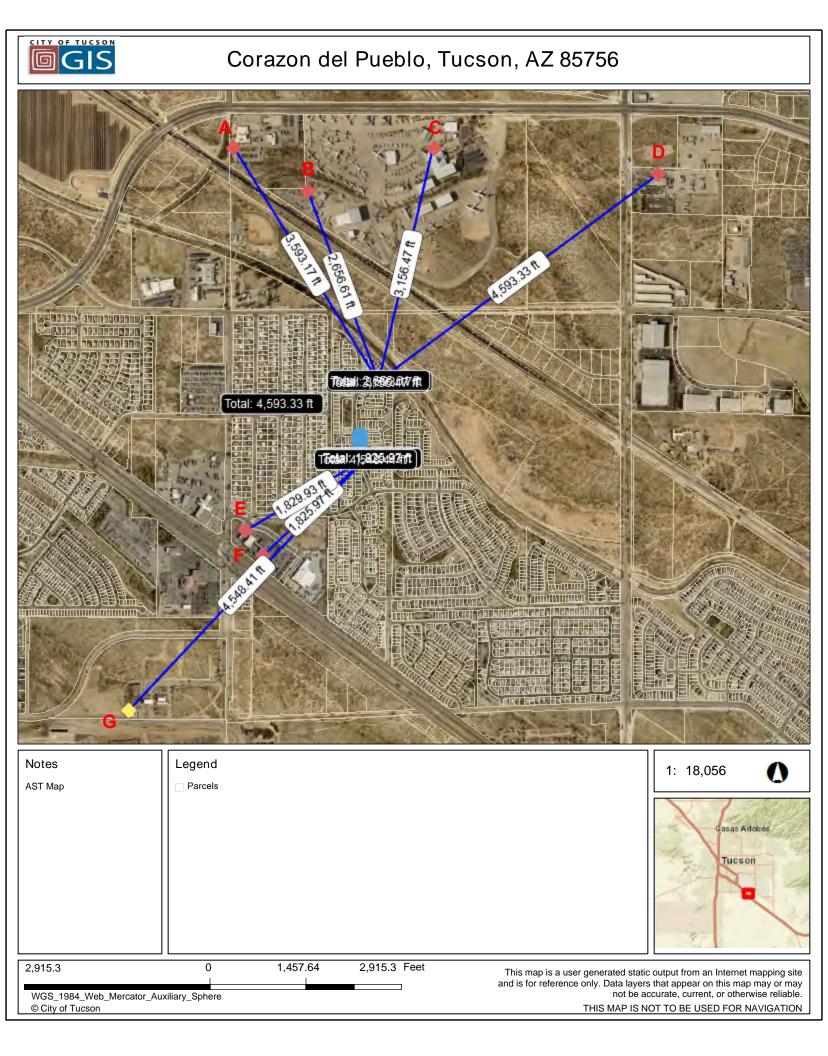

#### Existing Conditions and Trends [24 CFR 58.40(a)]:

This project is located in the Corazon del Pueblo Subdivision, which lies north of Interstate 10, east of South Craycroft Road, south of East Littletown Road, and west of South Wilmot Road. The subdivision is mostly built out including infrastructure, improvements, and amenities. The main subdivision entrances are located off South Wilmot Road from the east and South Van Buren Avenue from the west. South Camino de la Humanidad runs north/south from South Van Buren Avenue to East Elvira Road/East Hackle Lane through the northern half of the subdivision. The site is located less than one mile south of the Davis-Monthan Air Force Base, which has supported avionic operations since 1925. Tucson's regional transit system, Sun Tran, provides service to the nearby street, Craycroft Road, with bus stops within 1/2 mile walking distance of the neighborhood. One bus line travels along Craycroft Road and connects to Kino Gateway/Irvington Plaza and the Roy Laos Transit Center. Amenities within walking distance or directly available via the transit system include: medical providers and pharmacies; supermarkets and grocery; retail shopping; schools; and a park and recreation center. The adjoining sites to the infill lots consist of residential properties, streets, and detention/retention basins. The area is predominantly residential with some surrounding commercial and industrial uses. Commercial development/improvements are likely to continue along nearby arterial roads. Nearby single family residential construction is likely to continue east and west of the project location.

| <b>Compliance Factors</b> :<br>Statutes, Executive Orders, and<br>Regulations listed at 24 CFR §50.4,<br>§58.5, and §58.6                              | Are formal<br>compliance steps<br>or mitigation<br>required? | Compliance determination<br>(See Appendix A for source<br>determinations)                                                                                                                                                                                                                                                                                                                                                                                                                                                                                                                                                                                                                                                             |
|--------------------------------------------------------------------------------------------------------------------------------------------------------|--------------------------------------------------------------|---------------------------------------------------------------------------------------------------------------------------------------------------------------------------------------------------------------------------------------------------------------------------------------------------------------------------------------------------------------------------------------------------------------------------------------------------------------------------------------------------------------------------------------------------------------------------------------------------------------------------------------------------------------------------------------------------------------------------------------|
| STATUTES, EXECUTIVE ORI                                                                                                                                | DERS, AND REGULATIO                                          | DNS LISTED AT 24 CFR §50.4 & § 58.6                                                                                                                                                                                                                                                                                                                                                                                                                                                                                                                                                                                                                                                                                                   |
| Airport Hazards<br>Clear Zones and Accident Potential<br>Zones; 24 CFR Part 51 Subpart D                                                               | ☐ Yes ☑ No                                                   | The project is within 15,000 feet of a<br>military airport or within 2,500 of a<br>civilian airport. However, it is not within<br>an APZ or RPZ/CZ. The 6650 S Avenida<br>del Arrabel site lies within the City of<br>Tucson's Airport Hazard District. The<br>final building elevation at this site is less<br>than the 150 foot maximum building<br>height allowance (Sheet 2 of 11,<br>Corazon Del Pueblo Final Plat,<br>5/24/2005). The project is in compliance<br>with Airport Hazards requirements. (The<br>properties at 6760, 6766, and 6772 S<br>Camino del Anhelo were originally<br>included in the environmental review,<br>but activities at these addresses have<br>been removed from the project's scope<br>of work.) |
| Coastal Barrier Resources Act<br>Coastal Barrier Resources Act, as<br>amended by the Coastal Barrier<br>Improvement Act of 1990 [16 USC<br>3501]       | □ Yes ☑ No                                                   | This project is located in a state that<br>does not contain CBRS units. There are<br>no CBRS units in Arizona. Therefore, this<br>project is in compliance with the Coastal<br>Barrier Resources Act.                                                                                                                                                                                                                                                                                                                                                                                                                                                                                                                                 |
| Flood Insurance<br>Flood Disaster Protection Act of<br>1973 and National Flood Insurance<br>Reform Act of 1994 [42 USC 4001-<br>4128 and 42 USC 5154a] | □ Yes ☑ No                                                   | The structure or insurable property is<br>not located in a FEMA-designated<br>Special Flood Hazard Area. 6788 and<br>6794 S Via De La Verdad and 6778 S<br>Camino Del Anhelo - FEMA Shaded Zone<br>X (500-year floodplain), 04019C 2315L,<br>6/16/2011. 6650 S Avenida Del Arrabel -<br>FEMA Zone X, 04019C 2315L,<br>6/16/2011. While flood insurance may<br>not be mandatory in this instance, HUD<br>recommends that all insurable<br>structures maintain flood insurance<br>under the National Flood Insurance<br>Program (NFIP). The project is in<br>compliance with flood insurance                                                                                                                                            |

|                                                                                                                                              |       |      | is in compliance with the Farmland                                                                                                                                                                                                                                                                                                                                                                                                                                                                                                                                                                                                                                                                                                                                                                                                                     |
|----------------------------------------------------------------------------------------------------------------------------------------------|-------|------|--------------------------------------------------------------------------------------------------------------------------------------------------------------------------------------------------------------------------------------------------------------------------------------------------------------------------------------------------------------------------------------------------------------------------------------------------------------------------------------------------------------------------------------------------------------------------------------------------------------------------------------------------------------------------------------------------------------------------------------------------------------------------------------------------------------------------------------------------------|
| Floodplain Management<br>Executive Order 11988, particularly<br>section 2(a); 24 CFR Part 55                                                 | □ Yes | ⊠ No | Protection Policy Act.<br>Three sites of the project are located in<br>a 500-year floodplain. 6788 and 6794 S<br>Via De La Verdad and 6778 S Camino Del<br>Anhelo - FEMA Shaded Zone X (500-year<br>floodplain), 04019C 2315L, 6/16/2011.<br>6650 S Avenida Del Arrabal - FEMA Zone<br>X, 04019C 2315L, 6/16/2011. Based on<br>the project description this project is<br>not a critical action, so an 8-Step<br>process is not required. The project<br>consists of new construction of single-<br>family residences and does not include<br>critical actions. The project is in<br>compliance with Executive Order 11988.<br>(The properties at 6760, 6766, and 6772<br>S Camino del Anhelo were originally<br>included in the environmental review,<br>but activities at these addresses have<br>been removed from the project's scope<br>of work.) |
| Historic Preservation<br>National Historic Preservation Act of<br>1966, particularly sections 106 and<br>110; 36 CFR Part 800                | ☑ Yes | □ No | A cultural resources survey is in<br>progress in accordance with the<br>Programmatic Agreement dated<br>1/25/2002 (property outside an<br>established historic district, project<br>includes new construction activities).<br>The project is in compliance with<br>Section 106.                                                                                                                                                                                                                                                                                                                                                                                                                                                                                                                                                                        |
| Noise Abatement and Control<br>Noise Control Act of 1972, as<br>amended by the Quiet Communities<br>Act of 1978; 24 CFR Part 51 Subpart<br>B | □ Yes | ⊠ No | A Noise Assessment was conducted. The<br>noise level was acceptable: 64.0 db. See<br>noise analysis, Joel Viers, Pima County<br>Department of Community & Workforce<br>Development, 7/21/2023. The 6650 S<br>Avenida del Arrabal site is closest to the<br>Davis-Monthan Airforce Base and lies<br>outside the associated DNL 65 noise<br>contour. Intervening two-story homes<br>are observed in the direction of the<br>railroad, east arterial, and airbase (noise<br>contributors). Home construction<br>includes wall insulation values of R-19,<br>ceiling values of R-48, and dual pane                                                                                                                                                                                                                                                         |

|                                     |            | windows, as well as home layouts with                                          |  |  |
|-------------------------------------|------------|--------------------------------------------------------------------------------|--|--|
|                                     |            | garages facing noise contributors, that may contribute to higher sound         |  |  |
|                                     |            | transmission class ratings. The project is                                     |  |  |
|                                     |            | in compliance with HUD's Noise                                                 |  |  |
|                                     |            | regulation.                                                                    |  |  |
| Sole Source Aquifers                | 🗆 Yes 🗹 No | The project is located on a sole source                                        |  |  |
| Safe Drinking Water Act of 1974, as |            | aquifer. The region has an MOU or                                              |  |  |
| amended, particularly section       |            | other working agreement with EPA for                                           |  |  |
| 1424(e); 40 CFR Part 149            |            | HUD projects impacting a sole source                                           |  |  |
|                                     |            | aquifer, and the MOU or working<br>agreement excludes the project from         |  |  |
|                                     |            | further review. The project will utilize                                       |  |  |
|                                     |            | existing municipal water and                                                   |  |  |
|                                     |            | wastewater facilities. The project is in                                       |  |  |
|                                     |            | compliance with Sole Source Aquifer                                            |  |  |
|                                     |            | requirements.                                                                  |  |  |
| Wetlands Protection                 | 🗆 Yes 🗹 No | The project will not impact on- or off-                                        |  |  |
| Executive Order 11990, particularly |            | site wetlands. The 6650 S Avenida del                                          |  |  |
| sections 2 and 5                    |            | Arrabal site lies closest to the Julian<br>Wash riverine located approximately |  |  |
|                                     |            | 261 feet northwest of the site. Very low                                       |  |  |
|                                     |            | slope across all neighborhood lots from                                        |  |  |
|                                     |            | north to south. Existing sheet flow to                                         |  |  |
|                                     |            | street traverses the neighborhood                                              |  |  |
|                                     |            | south/southwest to engineered                                                  |  |  |
|                                     |            | drainage and detention basins                                                  |  |  |
|                                     |            | throughout the subdivision. No sign of                                         |  |  |
|                                     |            | erosion in detention/retention basins.<br>The lot has been previously cleared, |  |  |
|                                     |            | graded, and leveled, and will be                                               |  |  |
|                                     |            | prepared to engineering standards to                                           |  |  |
|                                     |            | handle flow appropriately. The project is                                      |  |  |
|                                     |            | in compliance with Executive Order                                             |  |  |
|                                     |            | 11990.                                                                         |  |  |
| Wild and Scenic Rivers Act          | 🗆 Yes 🗹 No | This project is not within proximity of a                                      |  |  |
| Wild and Scenic Rivers Act of 1968, |            | NWSRS river. there are no NWSRS rivers                                         |  |  |
| particularly section 7(b) and (c)   |            | in Southern Arizona. The project is in                                         |  |  |
|                                     |            | compliance with the Wild and Scenic Rivers Act.                                |  |  |
| HUD HOUSING ENVIRONMENTAL STANDARDS |            |                                                                                |  |  |
| ENVIRONMENTAL JUSTICE               |            |                                                                                |  |  |
|                                     |            |                                                                                |  |  |