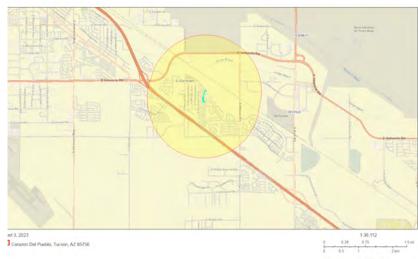

State / Local Identifier:

Certifying Officer: Ann Chanecka

Grant Recipient (if different than Responsible Ent ity):

Point of Contact:

Consultant (if applicabl e):

**Point of Contact:** 

Project Location: 6650 S Avenida Del Arrabal, Tucson, AZ 85756

#### **Additional Location Information:**

The Corazon del Pueblo Residential Infill Project includes the following properties: 6650 S Avenida del Arrabal, 6778 S Camino del Anhelo, 6788 S Via de la Verdad, and 6794 S Via de la Verdad, Tucson, Pima County, Arizona, 85756, Pima County Assessor Parcel Numbers 140-55-3730, 140-55-3340, 140-55-3200, and 140-55-3190. The

Corazon del Pueblo Subdivision is located north of Interstate 10, east of South Craycroft Road, south of East Littletown Road, and west of South Wilmot Road. (The properties at 6760, 6766, and 6772 S Camino del Anhelo were originally included in the environmental review, but activities at these addresses have been removed from the project's scope of work.)