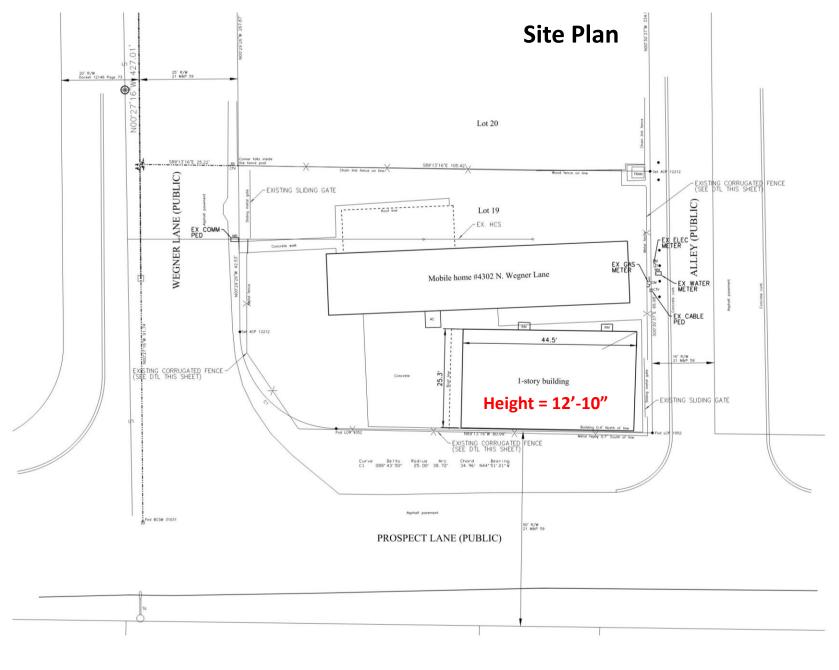

| The project is currently in a zoning violation order for an accessory structure (detached) |
|--------------------------------------------------------------------------------------------|
| single story garage structure) and fence around the entire parcel. The allowable height    |
| for the garage structure is12'-0", and the existing structure height is 12'-10". The       |
| minimum setback for the garage structure is 10'-0" from W. Prospect Lane, and the          |
| actual distance is 0'-5". The footprint area of the principal structure (mobile home) is   |
| 1,218 SF and the area of the garage structure is 1,050 SF, or 0.86% of the GFA of          |
| the principal structure.                                                                   |
| The existing lot area is 6,933 SF (0.16 AC)                                                |
|                                                                                            |
| The purpose of the garage is to provide secure storage of a larger vehicle (pickup truck). |
| a small trailer, and larger household items and maintenance tools. The above items         |
| warrant a minimum floor area of 1,050 square feet, and the 12'-10" building height is      |
| warranted for an 8-foot door opening and associated door framework to accommodate a        |
| taller vehicle.                                                                            |
|                                                                                            |
|                                                                                            |
|                                                                                            |
|                                                                                            |
|                                                                                            |
|                                                                                            |
|                                                                                            |
|                                                                                            |
|                                                                                            |
|                                                                                            |
|                                                                                            |
| Case Number: C10- Activity Number:                                                         |