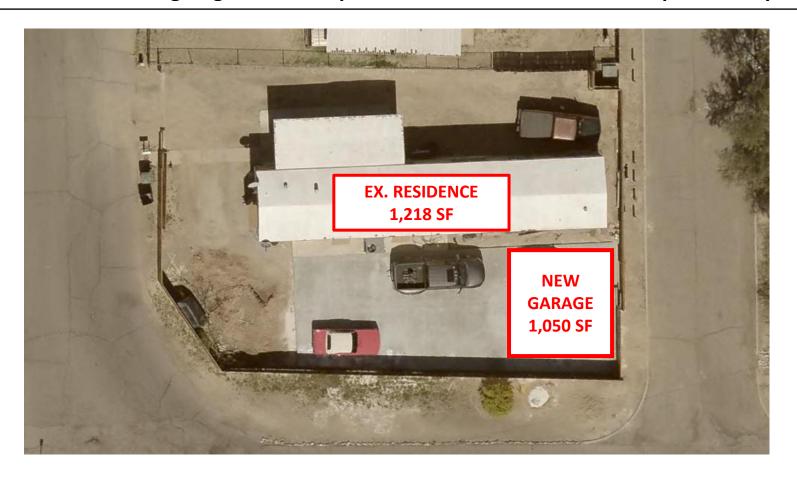

| The project is currently in a zoning violation order for an accessory structure (detached) |
|--------------------------------------------------------------------------------------------|
| single story garage structure) and fence around the entire parcel. The allowable height    |
| for the garage structure is12'-0", and the existing structure height is 12'-10". The       |
| minimum setback for the garage structure is 10'-0" from W. Prospect Lane, and the          |
| actual distance is 0'-5". The footprint area of the principal structure (mobile home) is   |
| 1,218 SF and the area of the garage structure is 1,050 SF, or 0.86% of the GFA of          |
| the principal structure.                                                                   |
| The existing lot area is 6,933 SF (0.16 AC)                                                |
|                                                                                            |
| The purpose of the garage is to provide secure storage of a larger vehicle (pickup truck). |
| a small trailer, and larger household items and maintenance tools. The above items         |
| warrant a minimum floor area of 1,050 square feet, and the 12'-10" building height is      |
| warranted for an 8-foot door opening and associated door framework to accommodate a        |
| taller vehicle.                                                                            |
|                                                                                            |
|                                                                                            |
|                                                                                            |
|                                                                                            |
|                                                                                            |
|                                                                                            |
|                                                                                            |
|                                                                                            |
|                                                                                            |
|                                                                                            |
|                                                                                            |
| Case Number: C10- Activity Number:                                                         |