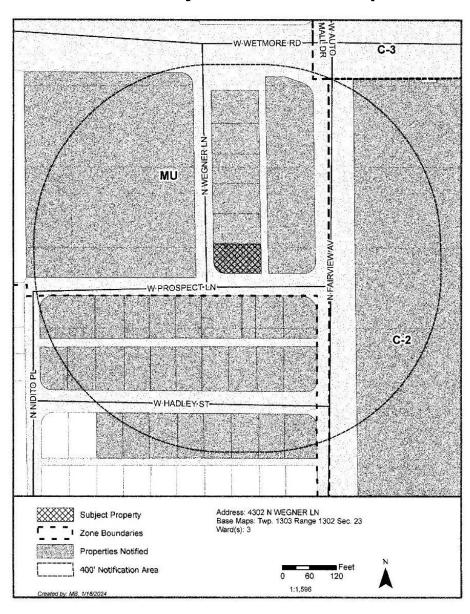

| The project is currently in a zoning violation order for an accessory structure (detached) |
|--------------------------------------------------------------------------------------------|
| single story garage structure) and fence around the entire parcel. The allowable height    |
| for the garage structure is12'-0", and the existing structure height is 12'-10". The       |
| minimum setback for the garage structure is 10'-0" from W. Prospect Lane, and the          |
| actual distance is 0'-5". The footprint area of the principal structure (mobile home) is   |
| 1,218 SF and the area of the garage structure is 1,050 SF, or 0.86% of the GFA of          |
| the principal structure.                                                                   |
| The existing lot area is 6,933 SF (0.16 AC)                                                |
|                                                                                            |
| The purpose of the garage is to provide secure storage of a larger vehicle (pickup truck). |
| a small trailer, and larger household items and maintenance tools. The above items         |
| warrant a minimum floor area of 1,050 square feet, and the 12'-10" building height is      |
| warranted for an 8-foot door opening and associated door framework to accommodate a        |
| taller vehicle.                                                                            |
|                                                                                            |
|                                                                                            |
|                                                                                            |
|                                                                                            |
|                                                                                            |
|                                                                                            |
|                                                                                            |
|                                                                                            |
|                                                                                            |
|                                                                                            |
|                                                                                            |
| Case Number: C10- Activity Number:                                                         |