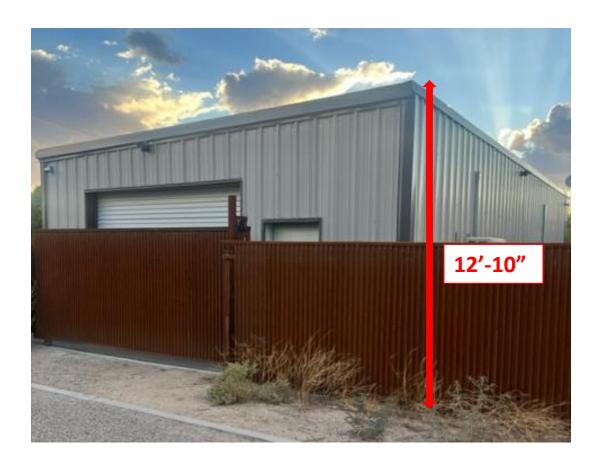

| The project is currently in a zoning violation order for an accessory structure (detached) |
|--------------------------------------------------------------------------------------------|
| single story garage structure) and fence around the entire parcel. The allowable height    |
| for the garage structure is12'-0", and the existing structure height is 12'-10". The       |
| minimum setback for the garage structure is 10'-0" from W. Prospect Lane, and the          |
| actual distance is 0'-5". The footprint area of the principal structure (mobile home) is   |
| 1,218 SF and the area of the garage structure is 1,050 SF, or 0.86% of the GFA of          |
| the principal structure.                                                                   |
| The existing lot area is 6,933 SF (0.16 AC)                                                |
|                                                                                            |
| The purpose of the garage is to provide secure storage of a larger vehicle (pickup truck). |
| a small trailer, and larger household items and maintenance tools. The above items         |
| warrant a minimum floor area of 1,050 square feet, and the 12'-10" building height is      |
| warranted for an 8-foot door opening and associated door framework to accommodate a        |
| taller vehicle.                                                                            |
|                                                                                            |
|                                                                                            |
|                                                                                            |
|                                                                                            |
|                                                                                            |
|                                                                                            |
|                                                                                            |
|                                                                                            |
|                                                                                            |
|                                                                                            |
|                                                                                            |
| Case Number: C10- Activity Number:                                                         |