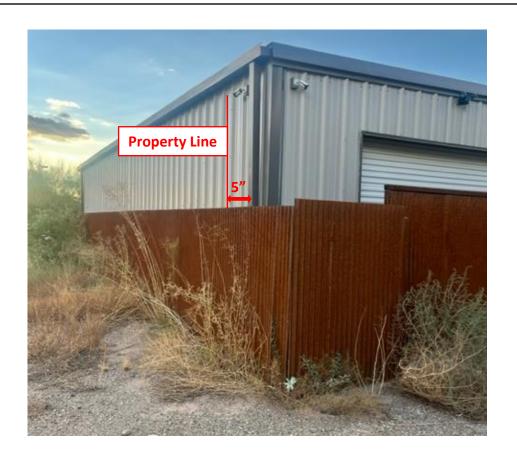

| The project is currently in a zoning violation order for an accessory structure (detached) |
|--------------------------------------------------------------------------------------------|
| single story garage structure) and fence around the entire parcel. The allowable height    |
| for the garage structure is12'-0", and the existing structure height is 12'-10". The       |
| minimum setback for the garage structure is 10'-0" from W. Prospect Lane, and the          |
| actual distance is 0'-5". The footprint area of the principal structure (mobile home) is   |
| 1,218 SF and the area of the garage structure is 1,050 SF, or 0.86% of the GFA of          |
| the principal structure.                                                                   |
| The existing lot area is 6,933 SF (0.16 AC)                                                |
|                                                                                            |
| The purpose of the garage is to provide secure storage of a larger vehicle (pickup truck). |
| a small trailer, and larger household items and maintenance tools. The above items         |
| warrant a minimum floor area of 1,050 square feet, and the 12'-10" building height is      |
| warranted for an 8-foot door opening and associated door framework to accommodate a        |
| taller vehicle.                                                                            |
|                                                                                            |
|                                                                                            |
|                                                                                            |
|                                                                                            |
|                                                                                            |
|                                                                                            |
|                                                                                            |
|                                                                                            |
|                                                                                            |
|                                                                                            |
|                                                                                            |
| Case Number: C10- Activity Number:                                                         |