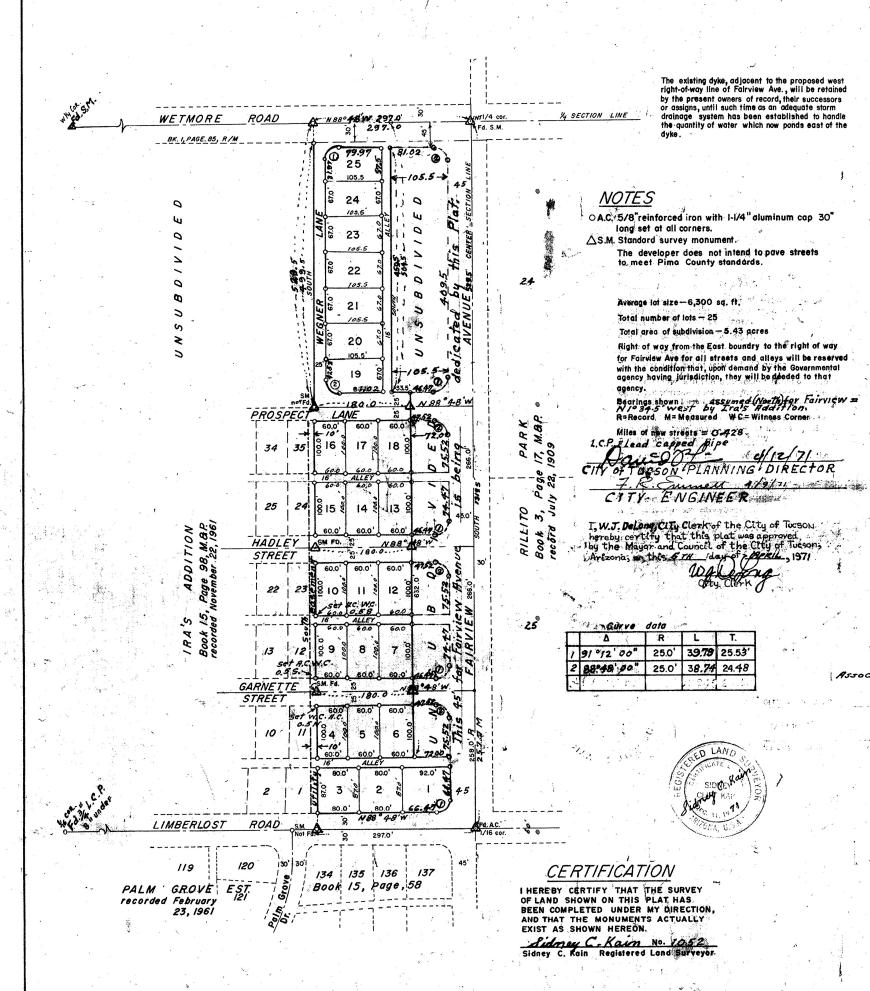

| The project is currently in a zoning violation order for an accessory structure (detached) |
|--------------------------------------------------------------------------------------------|
| single story garage structure) and fence around the entire parcel. The allowable height    |
| for the garage structure is12'-0", and the existing structure height is 12'-10". The       |
| minimum setback for the garage structure is 10'-0" from W. Prospect Lane, and the          |
| actual distance is 0'-5". The footprint area of the principal structure (mobile home) is   |
| 1,218 SF and the area of the garage structure is 1,050 SF, or 0.86% of the GFA of          |
| the principal structure.                                                                   |
| The existing lot area is 6,933 SF (0.16 AC)                                                |
|                                                                                            |
| The purpose of the garage is to provide secure storage of a larger vehicle (pickup truck). |
| a small trailer, and larger household items and maintenance tools. The above items         |
| warrant a minimum floor area of 1,050 square feet, and the 12'-10" building height is      |
| warranted for an 8-foot door opening and associated door framework to accommodate a        |
| taller vehicle.                                                                            |
|                                                                                            |
|                                                                                            |
|                                                                                            |
|                                                                                            |
|                                                                                            |
|                                                                                            |
|                                                                                            |
|                                                                                            |
|                                                                                            |
|                                                                                            |
|                                                                                            |
| Case Number: C10- Activity Number:                                                         |