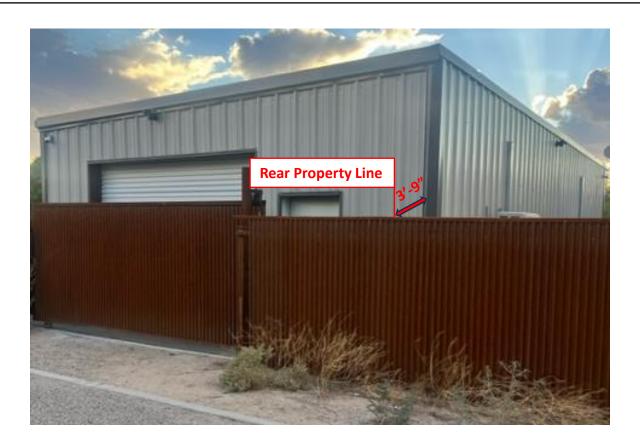

| The project is currently in a zoning violation order for an accessory structure (detached) |
|--------------------------------------------------------------------------------------------|
| single story garage structure) and fence around the entire parcel. The allowable height    |
| for the garage structure is12'-0", and the existing structure height is 12'-10". The       |
| minimum setback for the garage structure is 10'-0" from W. Prospect Lane, and the          |
| actual distance is 0'-5". The footprint area of the principal structure (mobile home) is   |
| 1,218 SF and the area of the garage structure is 1,050 SF, or 0.86% of the GFA of          |
| the principal structure.                                                                   |
| The existing lot area is 6,933 SF (0.16 AC)                                                |
|                                                                                            |
| The purpose of the garage is to provide secure storage of a larger vehicle (pickup truck). |
| a small trailer, and larger household items and maintenance tools. The above items         |
| warrant a minimum floor area of 1,050 square feet, and the 12'-10" building height is      |
| warranted for an 8-foot door opening and associated door framework to accommodate a        |
| taller vehicle.                                                                            |
|                                                                                            |
|                                                                                            |
|                                                                                            |
|                                                                                            |
|                                                                                            |
|                                                                                            |
|                                                                                            |
|                                                                                            |
|                                                                                            |
|                                                                                            |
|                                                                                            |
| Case Number: C10- Activity Number:                                                         |