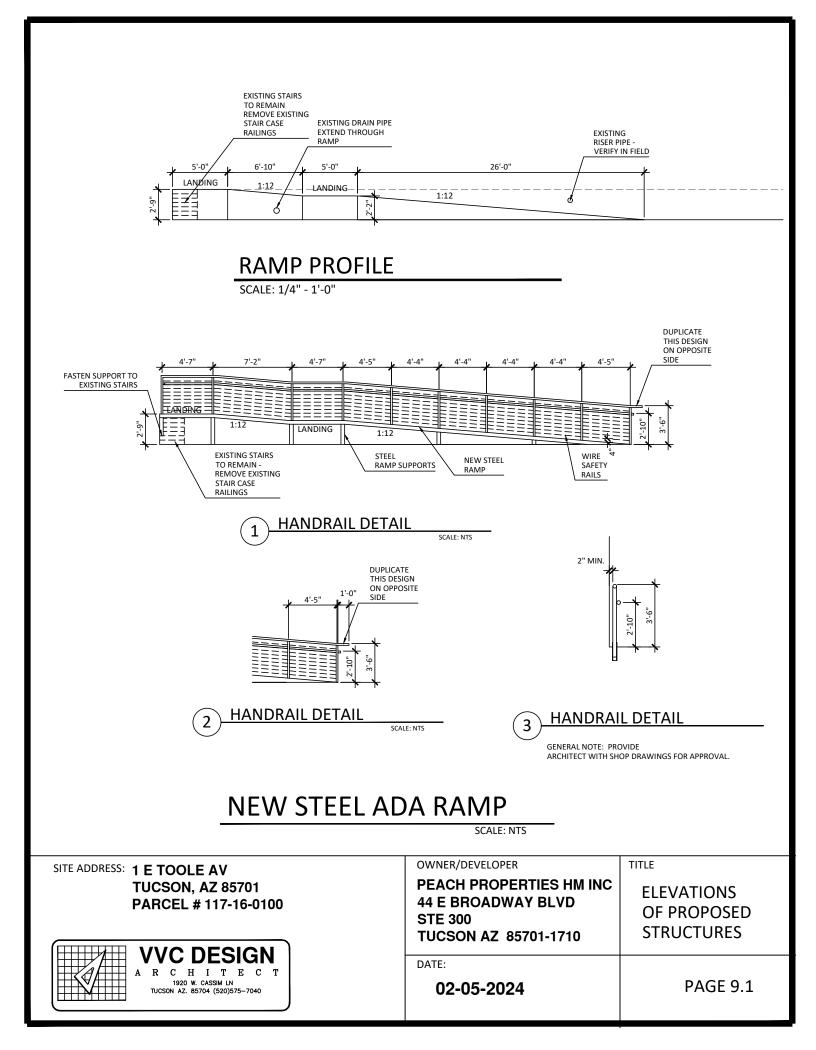

## 1 E TOOLE AVE TUCSON, AZ 85701

**PROJECT DESCRIPTION :** 

1.ADD A ACCESSIBLE RAMP TO THE EXISTING HISTORIC BUILDING AT THIS TIME THE BUILDING IS NOT ACCESSIBLE.

2.THE BUILDING HAS HAD A STAIRCASE ON THE WEST SIDE OF THE BUILDING BUT IT HAS BEEN DESTROYED OVER THE YEARS. THIS PROJECT IS TO ADD A METAL STAIRCASE AS A REQUIRED SECOND EXIT FROM THE BUILDING.

## **DESIGN NARRATIVE :**

THIS HISTORIC WAREHOUSE BUILDING IS BEING REMODELED TO MEET CURRENT LIFE SAFETY CODES FOR EXITING AND ACCESSIBILITY. THE FOLLOWING THREE ITEMS WILL NEED TO DONE TO THE OUTSIDE OF THIS HISTORIC BUILDING TO MEET CODE. 1. ADD A ACCESSIBLE RAMP TO THE EXISTING HISTORIC BUILDING AT THIS TIME THE BUILDING IS NOT ACCESSIBLE.

## **PROPOSED MATERIALS**

- 1. NEW ALL METAL ADA RAMP W/ SAFETY RAILS.
- 2. COLOR TO BE A NATURAL RUST TO LOOK WEATHERED AND EXISTING.
- 3. STAIRS AT NORTHWEST CORNER TO MATCH NEW ADA RAMP COLOR.

| SITE ADDRESS: 1 E TOOLE AV<br>TUCSON, AZ 85701<br>PARCEL # 117-16-0100 | OWNER/DEVELOPER<br>PEACH PROPERTIES HM INC<br>44 E BROADWAY BLVD<br>STE 300<br>TUCSON AZ 85701-1710 | TITLE<br>RENDERING/<br>PROPOSED<br>MATERIALS |
|------------------------------------------------------------------------|-----------------------------------------------------------------------------------------------------|----------------------------------------------|
|                                                                        | DATE:<br>02-05-2024                                                                                 | PAGE 11                                      |