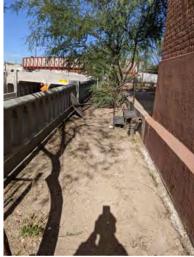

LOOKING NORTH WEST

LOOKING NORTH

LOOKING EAST

SHADE STUDY NARRATIVE:1. THE EXISTING WALK WAY IS UNDER EXISTING ROOF. 100% COVERAGE.2. NO NEW COVER IS NEEDED FOR SHADE

| SITE ADDRESS: 1 E TOOLE AV<br>TUCSON, AZ 85701<br>PARCEL # 117-16-0100 | OWNER/DEVELOPER<br>PEACH PROPERTIES HM INC<br>44 E BROADWAY BLVD<br>STE 300<br>TUCSON AZ 85701-1710 | TITLE<br>SHADE STUDY |
|------------------------------------------------------------------------|-----------------------------------------------------------------------------------------------------|----------------------|
|                                                                        | DATE:<br>02-05-2024                                                                                 | PAGE 12              |