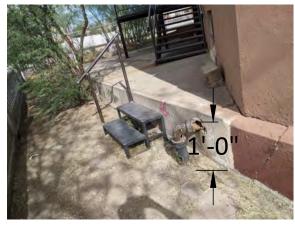

EXISTING CONCRETE LANDING

**EXISTING METAL LANDING** 

| SITE ADDRESS: <b>1 E TOOLE AV</b>                                                                                             | OWNER/DEVELOPER                                                                  | TITLE                                   |
|-------------------------------------------------------------------------------------------------------------------------------|----------------------------------------------------------------------------------|-----------------------------------------|
| TUCSON, AZ 85701   PARCEL # 117-16-0100   VVC DESIGN   A R C H I T E C T   1920 W. CASSIM LN   TUCSON AZ. 85704 (520)575-7040 | PEACH PROPERTIES HM INC<br>44 E BROADWAY BLVD<br>STE 300<br>TUCSON AZ 85701-1710 | ELEVATIONS<br>OF EXISTING<br>STRUCTURES |
|                                                                                                                               | DATE:<br>02-05-2024                                                              | PAGE 8                                  |