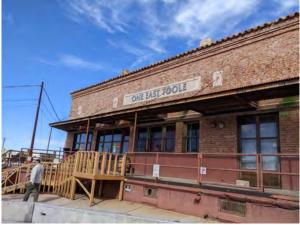

191 E TOOLE AVE

| SITE ADDRESS: <b>1 E TOOLE AV</b>                                                         | OWNER/DEVELOPER                                                                  | TITLE                 |
|-------------------------------------------------------------------------------------------|----------------------------------------------------------------------------------|-----------------------|
| VVC DESIGN     A R C H I T E C T     1920 W. CASSIM LN     TUCSON AZ. 85704 (520)575-7040 | PEACH PROPERTIES HM INC<br>44 E BROADWAY BLVD<br>STE 300<br>TUCSON AZ 85701-1710 | PRECEDENT<br>EXAMPLES |
|                                                                                           | DATE:<br>02-05-2024                                                              | PAGE 10               |