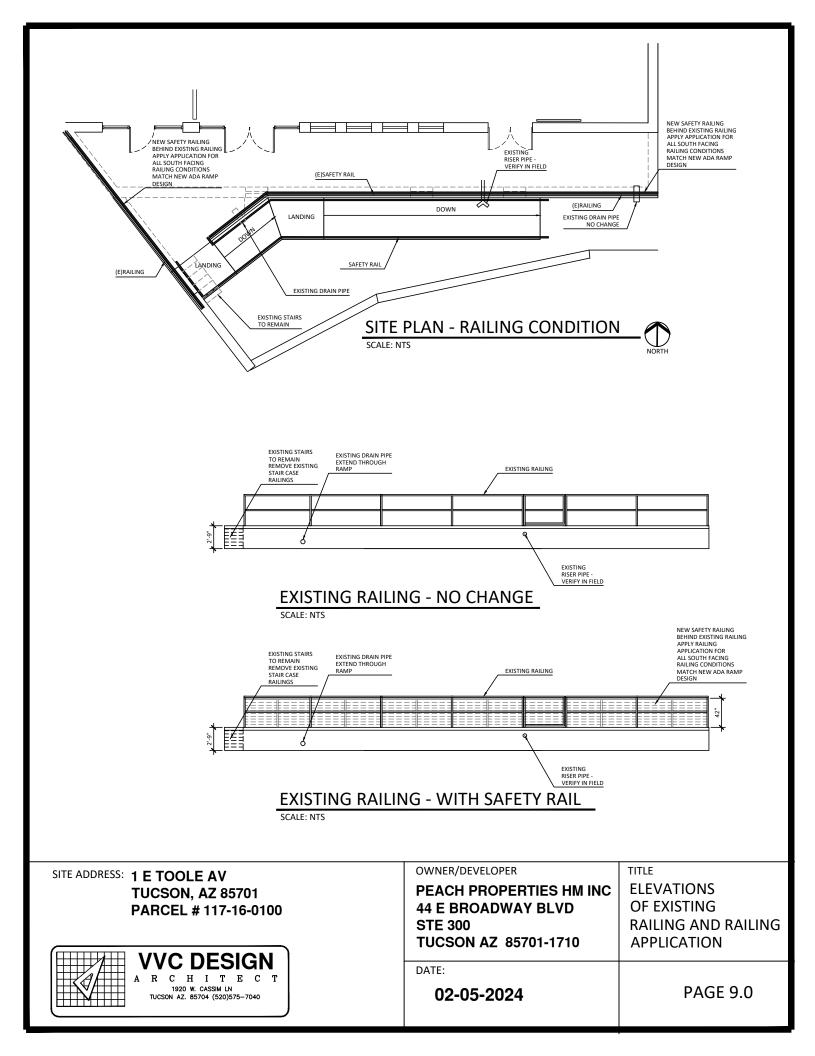

4. SOUTH OPERABLE CASEMENT WINDOWS TO BE REPLACED WITH TEMPERED GLASS. 5. EXISTING SOUTH FACING RAILING- NO CHANGE: ADD NEW GUARD RAIL BEHIND EXISTING RAILING AT 42" HIGH . NEW GUARD RAIL TO MATCH NEW RAMP RAILING DESIGN.

6. THE NORTHWEST ACCESS POINT WAS BOARDED UP FOR MANY YEARS. THIS PROJECT IS TO RE-INSTALLED A DOOR IN THIS EXISTING OPENING FOR LEGAL CODE ACCESS. THE NORTH SIDE THE PROPERTY LINE IS ON RAILROAD ROW WITH NO EXIT ACCESS AND THE EAST SIDE OF THE PROPERTY THE BUILDING IS ON THE PROPERTY LINE AND HAS NO LEGAL ACCESS THROUGH THE ADJACENT PROPERTY. THE ONLY LOCATION WHICH CAN PROVIDE BUILDING CODE SAFE ACCESS IS AT THIS NORTHWEST LOCATION. THE FLOOR ELEVATION IS GREATER THAN 30" SO A GUARDRAIL IS REQUIRED AROUND THE STAIR LANDING.

6. THE NORTHWEST ACCESS POINT WAS BOARDED UP FOR MANY YEARS. THIS PROJECT IS TO RE-INSTALL A DOOR IN THE EXISTING OPENING FOR LEGAL CODE ACCESS. THE NORTH SIDE THE PROPERTY LINE IS ON RAILROAD ROW WITH NO EXIT ACCESS AND THE EAST SIDE OF THE PROPERTY THE BUILDING IS ON THE PROPERTY LINE AND HAS NO LEGAL ACCESS THROUGH THE ADJACENT PROPERTY. THE ONLY LOCATION WHICH CAN PROVIDE BUILDING CODE SAFE ACCESS IS AT THIS NORTHWEST LOCATION. THE FLOOR ELEVATION IS GREATER THAN 30" SO A GUARDRAIL IS REQUIRED AROUND THE STAIR LANDING.