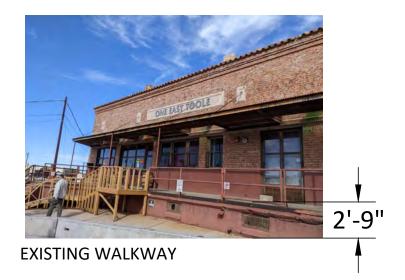

EXISTING CONCRETE LANDING

**EXISTING METAL LANDING** 

| SITE ADDRESS: <b>1 E TOOLE AV</b>                                                                                             | OWNER/DEVELOPER                                                                  | TITLE                                   |
|-------------------------------------------------------------------------------------------------------------------------------|----------------------------------------------------------------------------------|-----------------------------------------|
| TUCSON, AZ 85701   PARCEL # 117-16-0100   VVC DESIGN   A R C H I T E C T   1920 W. CASSIM LN   TUCSON AZ. 85704 (520)575-7040 | PEACH PROPERTIES HM INC<br>44 E BROADWAY BLVD<br>STE 300<br>TUCSON AZ 85701-1710 | ELEVATIONS<br>OF EXISTING<br>STRUCTURES |
|                                                                                                                               | DATE:<br>02-05-2024                                                              | PAGE 8                                  |