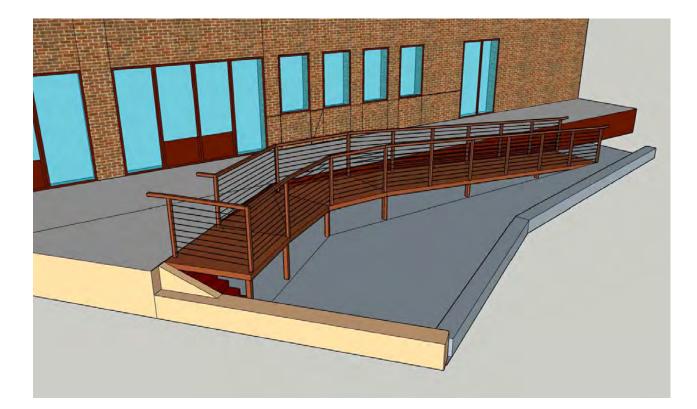

## **PROPOSED MATERIALS**

- 1. NEW ALL METAL ADA RAMP W/ SAFETY RAILS.
- 2. COLOR TO BE A NATURAL RUST TO LOOK WEATHERED AND EXISTING.
- 3. STAIRS AT NORTHWEST CORNER TO MATCH NEW ADA RAMP COLOR.

| SITE ADDRESS: 1 E TOOLE AV<br>TUCSON, AZ 85701<br>PARCEL # 117-16-0100 | OWNER/DEVELOPER<br>PEACH PROPERTIES HM INC<br>44 E BROADWAY BLVD<br>STE 300<br>TUCSON AZ 85701-1710 | TITLE<br>RENDERING/<br>PROPOSED<br>MATERIALS |
|------------------------------------------------------------------------|-----------------------------------------------------------------------------------------------------|----------------------------------------------|
|                                                                        | DATE:<br>02-05-2024                                                                                 | PAGE 11                                      |