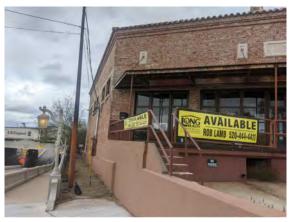

PAGE 4

LOOKING NORTH WEST

LOOKING EAST

LOOKING NORTH

SITE ADDRESS: 1 E TOOLE AV TUCSON, AZ 85701 PARCEL # 117-16-010

LOOKING NORTH

LOOKING NORTH

LOOKING NORTH

| 5701<br>16-0100         | OWNER/DEVELOPER<br>PEACH PROPERTIES HM INC<br>44 E BROADWAY BLVD<br>STE 300<br>TUCSON AZ 85701-1710 | TITLE<br>EXISTING<br>CONDITIONS |
|-------------------------|-----------------------------------------------------------------------------------------------------|---------------------------------|
| IGN<br>E C T<br>75-7040 | DATE:<br>02-05-2024                                                                                 | PAGE 5                          |