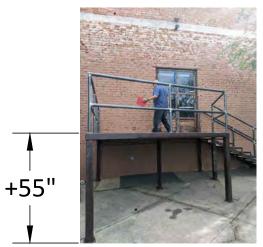

EXISTING CONCRETE LANDING

**EXISTING METAL LANDING** 

| SITE ADDRESS: <b>1 E TOOLE AV</b>                                                                                             | OWNER/DEVELOPER                                                                  | TITLE                                   |
|-------------------------------------------------------------------------------------------------------------------------------|----------------------------------------------------------------------------------|-----------------------------------------|
| TUCSON, AZ 85701   PARCEL # 117-16-0100   VVC DESIGN   A R C H I T E C T   1920 W. CASSIM LN   TUCSON AZ. 85704 (520)575-7040 | PEACH PROPERTIES HM INC<br>44 E BROADWAY BLVD<br>STE 300<br>TUCSON AZ 85701-1710 | ELEVATIONS<br>OF EXISTING<br>STRUCTURES |
|                                                                                                                               | DATE:<br>02-05-2024                                                              | PAGE 8                                  |