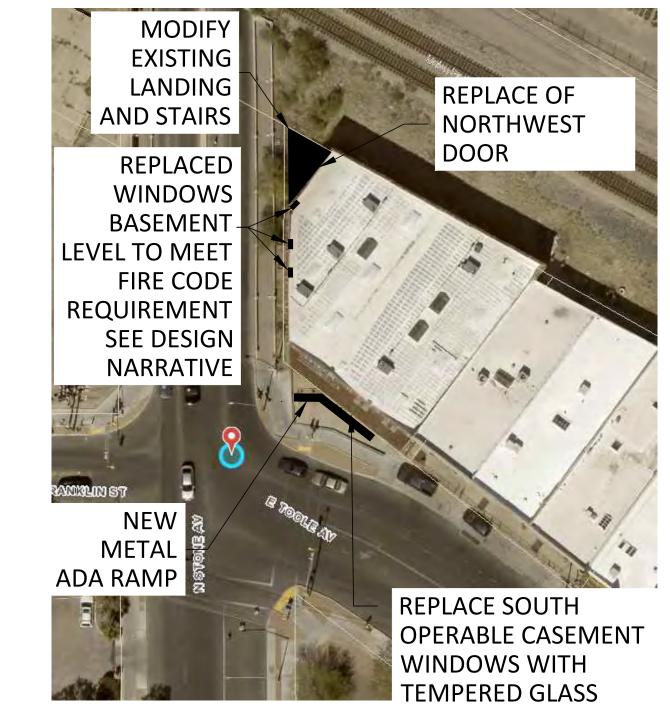

## **DESIGN NARRATIVE :**

THIS HISTORIC WAREHOUSE BUILDING IS BEING REMODELED TO MEET CURRENT LIFE SAFETY CODES FOR EXITING AND ACCESSIBILITY. THE FOLLOWING THREE ITEMS WILL NEED TO DONE TO THE OUTSIDE OF THIS HISTORIC BUILDING TO MEET CODE. 1. ADD A ACCESSIBLE RAMP TO THE EXISTING HISTORIC BUILDING AT THIS TIME THE BUILDING IS NOT ACCESSIBLE.

2. THE BUILDING HAS HAD A STAIRCASE ON THE WEST SIDE OF THE BUILDING BUT IT HAS BEEN DESTROYED OVER THE YEARS. THIS PROJECT IS TO ADD A METAL STAIRCASE AS A REQUIRED SECOND EXIT FROM THE BUILDING.

3. THE BUILDING CODE REQUIRES THAT THE EXISTING BASEMENT WINDOWS ALONG THE WEST SIDE OF THE BUILDING BE FIRE RATED FOR THE EXIT CORRIDOR. THE PROPOSAL IS TO KEEP THE EXISTING OPENING AND REPLACE THE WINDOWS WITH THE PROPOSAL IS TO KEEP THE EXISTING OPENING AND REPLACE THE WINDOWS WITH (TRUDOOR PROTECT3 FIRE RATED SAFETY WIRE GLASS. 90 MINUTE FIRE RATED GLASS) TO MEET CODE.

4. SOUTH OPERABLE CASEMENT WINDOWS TO BE REPLACED WITH TEMPERED GLASS. 5. EXISTING SOUTH FACING RAILING- NO CHANGE: ADD NEW GUARD RAIL BEHIND EXISTING RAILING AT 42" HIGH . NEW GUARD RAIL TO MATCH NEW RAMP RAILING DESIGN.

6. THE NORTHWEST ACCESS POINT WAS BOARDED UP FOR MANY YEARS. THIS PROJECT IS TO RE-INSTALL A DOOR IN THE EXISTING OPENING FOR LEGAL CODE ACCESS. THE NORTH SIDE THE PROPERTY LINE IS ON RAILROAD ROW WITH NO EXIT ACCESS AND THE EAST SIDE OF THE PROPERTY THE BUILDING IS ON THE PROPERTY LINE AND HAS NO LEGAL ACCESS THROUGH THE ADJACENT PROPERTY. THE ONLY LOCATION WHICH CAN PROVIDE BUILDING CODE SAFE ACCESS IS AT THIS NORTHWEST LOCATION. THE FLOOR ELEVATION IS GREATER THAN 30" SO A GUARDRAIL IS REQUIRED AROUND THE STAIR LANDING.

## **PROPOSED MATERIALS**

- 1. NEW ALL METAL ADA RAMP W/ SAFETY RAILS.
- 2. COLOR TO BE A NATURAL RUST TO LOOK WEATHERED AND EXISTING.
- 3. STAIRS AT NORTHWEST CORNER TO MATCH NEW ADA RAMP COLOR.

| SITE ADDRESS: 1 E TOOLE AV<br>TUCSON, AZ 85701<br>PARCEL # 117-16-0100 | OWNER/DEVELOPER<br>PEACH PROPERTIES HM INC<br>44 E BROADWAY BLVD<br>STE 300<br>TUCSON AZ 85701-1710 | TITLE<br>RENDERING/<br>PROPOSED<br>MATERIALS |
|------------------------------------------------------------------------|-----------------------------------------------------------------------------------------------------|----------------------------------------------|
|                                                                        | DATE:<br>02-05-2024                                                                                 | PAGE 11                                      |