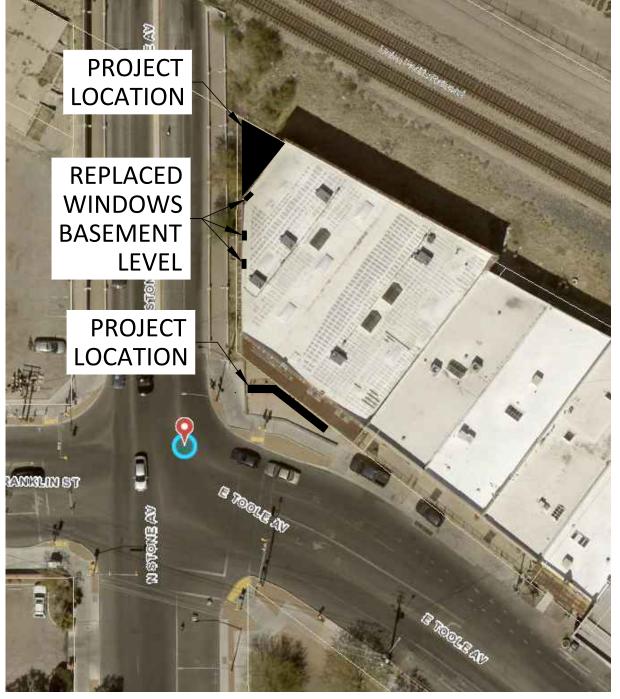

## 1 E TOOLE AVE TUCSON, AZ 85701

**PROJECT DESCRIPTION :** 

1.ADD A ACCESSIBLE RAMP TO THE EXISTING HISTORIC BUILDING AT THIS TIME THE BUILDING IS NOT ACCESSIBLE.

2.THE BUILDING HAS HAD A STAIRCASE ON THE WEST SIDE OF THE BUILDING BUT IT HAS BEEN DESTROYED OVER THE YEARS. THIS PROJECT IS TO ADD A METAL STAIRCASE AS A REQUIRED SECOND EXIT FROM THE BUILDING.

3. THE BUILDING CODE REQUIRES THAT THE EXISTING BASEMENT WINDOWS ALONG THE WEST SIDE OF THE BUILDING BE FIRE RATED FOR THE EXIT CORRIDOR. THE PROPOSAL IS TO KEEP THE EXISTING OPENING AND REPLACE THE WINDOWS WITH (TRUDOOR PROTECT3 FIRE RATED SAFETY WIRE GLASS. 90 MINUTE FIRE RATED GLASS) TO MEET CODE.

6. THE NORTHWEST ACCESS POINT WAS BOARDED UP FOR MANY YEARS. THIS PROJECT IS TO RE-INSTALLED A DOOR IN THIS EXISTING OPENING FOR LEGAL CODE ACCESS. THE NORTH SIDE THE PROPERTY LINE IS ON RAILROAD ROW WITH NO EXIT ACCESS AND THE EAST SIDE OF THE PROPERTY THE BUILDING IS ON THE PROPERTY LINE AND HAS NO LEGAL ACCESS THROUGH THE ADJACENT PROPERTY. THE ONLY LOCATION WHICH CAN PROVIDE BUILDING CODE SAFE ACCESS IS AT THIS NORTHWEST LOCATION. THE FLOOR ELEVATION IS GREATER THAN 30" SO A GUARDRAIL IS REQUIRED AROUND THE STAIR LANDING.