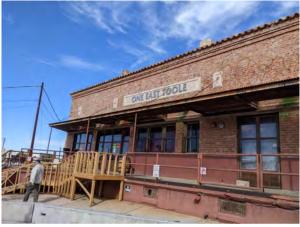

PAGE 4

LOOKING NORTH WEST

LOOKING EAST

LOOKING NORTH

SITE ADDRESS: 1 E TOOLE AV TUCSON, AZ 85701 PARCEL # 117-16-010

LOOKING NORTH

LOOKING NORTH

LOOKING NORTH

| 5701<br>16-0100         | OWNER/DEVELOPER<br>PEACH PROPERTIES HM INC<br>44 E BROADWAY BLVD<br>STE 300<br>TUCSON AZ 85701-1710 | TITLE<br>EXISTING<br>CONDITIONS |
|-------------------------|-----------------------------------------------------------------------------------------------------|---------------------------------|
| IGN<br>E C T<br>75-7040 | DATE:<br>02-05-2024                                                                                 | PAGE 5                          |