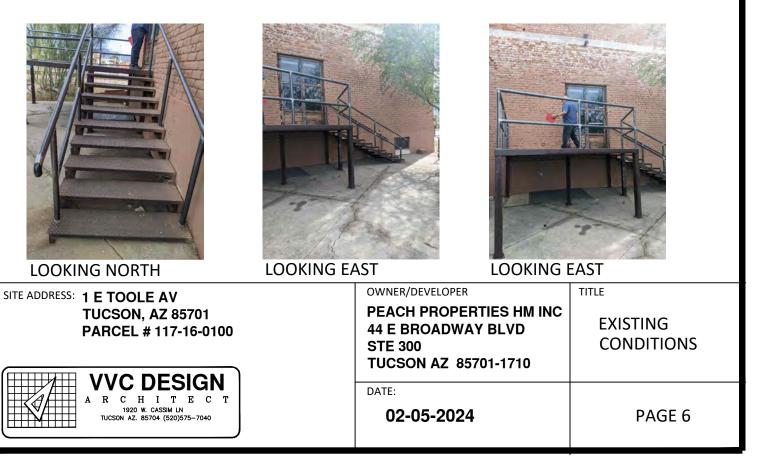

PAGE 4

LOOKING NORTH WEST

LOOKING EAST

LOOKING NORTH

SITE ADDRESS: 1 E TOOLE AV TUCSON, AZ 85701 PARCEL # 117-16-010

LOOKING NORTH

LOOKING NORTH

LOOKING NORTH

| 5701<br>16-0100         | OWNER/DEVELOPER<br>PEACH PROPERTIES HM INC<br>44 E BROADWAY BLVD<br>STE 300<br>TUCSON AZ 85701-1710 | TITLE<br>EXISTING<br>CONDITIONS |
|-------------------------|-----------------------------------------------------------------------------------------------------|---------------------------------|
| IGN<br>E C T<br>75-7040 | DATE:<br>02-05-2024                                                                                 | PAGE 5                          |