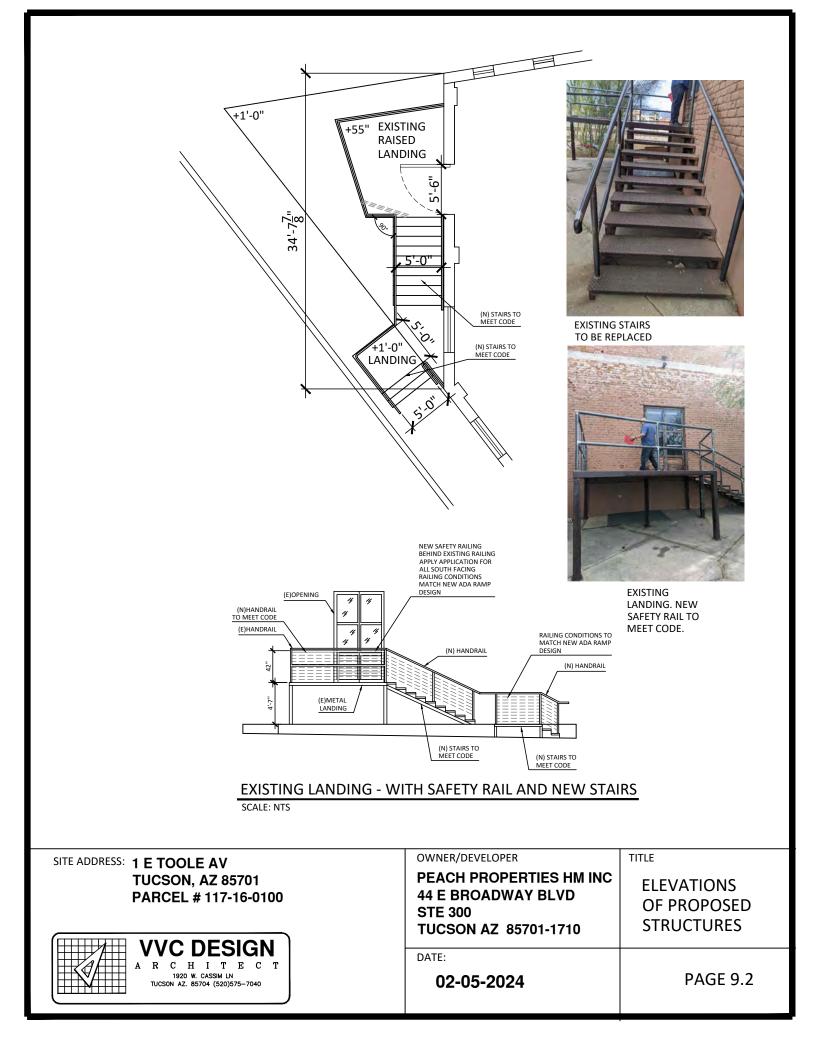

2. THE BUILDING HAS HAD A STAIRCASE ON THE WEST SIDE OF THE BUILDING BUT IT HAS BEEN DESTROYED OVER THE YEARS. THIS PROJECT IS TO ADD A METAL STAIRCASE AS A REQUIRED SECOND EXIT FROM THE BUILDING.

3. THE BUILDING CODE REQUIRES THAT THE EXISTING BASEMENT WINDOWS ALONG THE WEST SIDE OF THE BUILDING BE FIRE RATED FOR THE EXIT CORRIDOR. THE PROPOSAL IS TO KEEP THE EXISTING OPENING AND REPLACE THE WINDOWS WITH THE PROPOSAL IS TO KEEP THE EXISTING OPENING AND REPLACE THE WINDOWS WITH (TRUDOOR PROTECT3 FIRE RATED SAFETY WIRE GLASS. 90 MINUTE FIRE RATED GLASS) TO MEET CODE.

6. THE NORTHWEST ACCESS POINT WAS BOARDED UP FOR MANY YEARS. THIS PROJECT IS TO RE-INSTALL A DOOR IN THE EXISTING OPENING FOR LEGAL CODE ACCESS. THE NORTH SIDE THE PROPERTY LINE IS ON RAILROAD ROW WITH NO EXIT ACCESS AND THE EAST SIDE OF THE PROPERTY THE BUILDING IS ON THE PROPERTY LINE AND HAS NO LEGAL ACCESS THROUGH THE ADJACENT PROPERTY. THE ONLY LOCATION WHICH CAN PROVIDE BUILDING CODE SAFE ACCESS IS AT THIS NORTHWEST LOCATION. THE FLOOR ELEVATION IS GREATER THAN 30" SO A GUARDRAIL IS REQUIRED AROUND THE STAIR LANDING.

7. NEW MEDAL RAILINGS AND STAIRS COLOR TO MATCH EXISTING.

| SITE ADDRESS: 1 E TOOLE AV<br>TUCSON, AZ 85701<br>PARCEL # 117-16-0100<br><b>VVC DESIGN</b><br>A R C H I T E C T<br>1920 W. CASSIM IN<br>TUCSON AZ. 85704 (520)575-7040 | OWNER/DEVELOPER<br>PEACH PROPERTIES HM INC<br>44 E BROADWAY BLVD<br>STE 300<br>TUCSON AZ 85701-1710 | DESIGN<br>NARRATIVE |
|-------------------------------------------------------------------------------------------------------------------------------------------------------------------------|-----------------------------------------------------------------------------------------------------|---------------------|
|                                                                                                                                                                         | DATE:<br>02-05-2024                                                                                 | PAGE 2              |