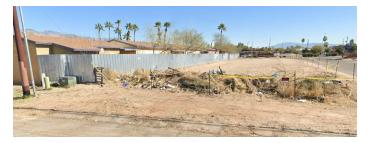

# **QUIHUIS ARCHITECTURE COMPANY**

**Villegas Commercial Storage Development** 





November 2023

## **Villegas Storage DP**

2101 N. Oracle Rd

Parcel No. 115-15-0330

Zoning C-2





#### LANDSCAPE PLAN



- D. INTERIOR BORDER (SEE CALC. A & B FOR ADDITIONAL COVERAGE)

  I. CANOPY TREES:

  REQUIRED: 240 LF/33 = 1.0 TREES

  PROVIDED: 40 TREES
  - 2. 50% GROUNDCOVER: REQUIRED: 240 LF x 10' x 50% = 12000 SF
  - 3. SHRUB / GROUND COVER CALCULATION:
    NAME COVERAGE EST. RAD. GTY. SUBTOTAL
    B.O. PARADISE 18:69 5F 25' 8 B10:4 FF
    GREEN CLOUD SAGE 18:69 5F 25' 22 431.86 SF
    LANTANA 10:1 5F 15' 8 56:36 SF
    10\*TAL COVERAGE: 64:546 SF 645 SF



#### **NEIGHBORHOOD CONTEXT**





### **SITE PHOTOS**

#### Oracle Road





Flores Street







13<sup>TH</sup> Avenue