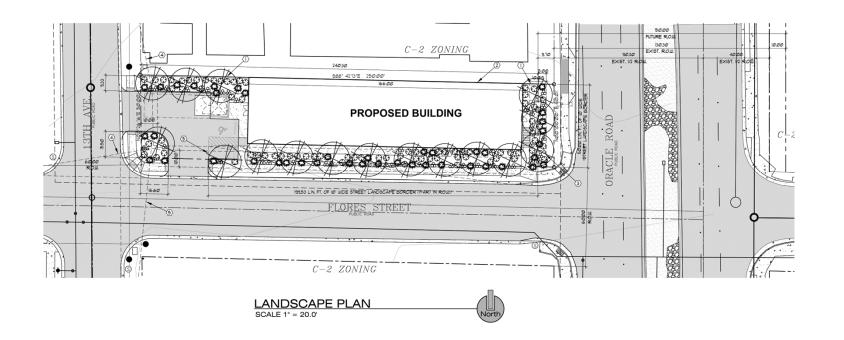

#### LANDSCAPE PLAN

- D. INTERIOR BORDER (SEE CALC. A & B FOR ADDITIONAL COVERAGE)

  I. CANOPY TREES:

  REQUIRED: 240 LF/33 = 1.0 TREES

  PROVIDED: 40 TREES
  - 2. 50% GROUNDCOVER: REQUIRED: 240 LF x 10' x 50% = 12000 SF
  - 3. SHRUB / GROUND COVER CALCULATION:
    NAME COVERAGE EST. RAD. GTY. SUBTOTAL
    B.O. PARADISE 18:69 5F 25' 8 B10:4 FF
    GREEN CLOUD SAGE 18:69 5F 25' 22 431.86 SF
    LANTANA 10:1 5F 15' 8 56:36 SF
    10\*TAL COVERAGE: 64:546 SF 645 SF