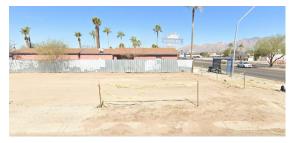

# **QUIHUIS ARCHITECTURE COMPANY**

**Villegas Commercial Storage Development** 





November 2023

## **Villegas Storage DP**

2101 N. Oracle Rd

Parcel No. 115-15-0330

Zoning C-2





#### LANDSCAPE PLAN



- D. INTERIOR BORDER (SEE CALC. A & B FOR ADDITIONAL COVERAGE)

  I. CANOPY TREES:

  REQUIRED: 240 LF/33 = 1.0 TREES

  PROVIDED: 40 TREES
  - 2. 50% GROUNDCOVER: REQUIRED: 240 LF x 10' x 50% = 12000 SF
  - 3. SHRUB / GROUND COVER CALCULATION:
    NAME COVERAGE EST. RAD. GTY. SUBTOTAL
    B.O. PARADISE 18:69 5F 25' 8 B10:4 FF
    GREEN CLOUD SAGE 18:69 5F 25' 22 431.86 SF
    LANTANA 10:1 5F 15' 8 56:36 SF
    10\*TAL COVERAGE: 64:546 SF 645 SF



#### **NEIGHBORHOOD CONTEXT**





### **SITE PHOTOS**

#### Oracle Road





Flores Street







13<sup>TH</sup> Avenue