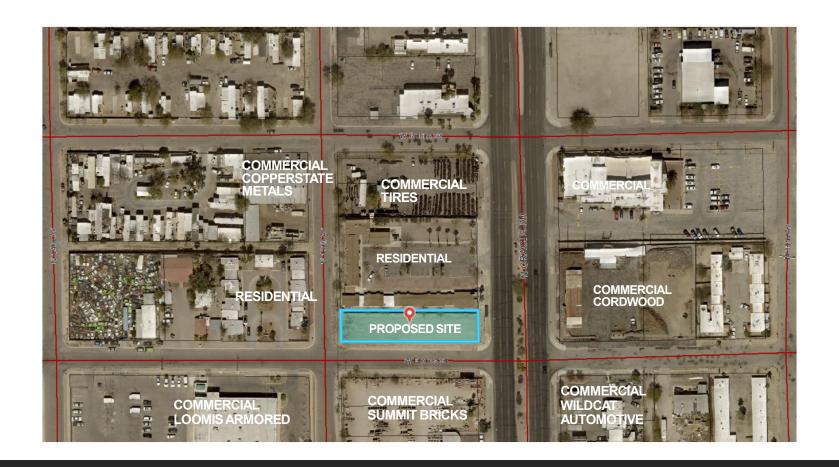

# **QUIHUIS ARCHITECTURE COMPANY**

**Villegas Commercial Storage Development** 





November 2023

## **Villegas Storage DP**

2101 N. Oracle Rd

Parcel No. 115-15-0330

Zoning C-2





#### LANDSCAPE PLAN



- D. INTERIOR BORDER (SEE CALC. A & B FOR ADDITIONAL COVERAGE)

  I. CANOPY TREES:

  REQUIRED: 240 LF/33 = 1.0 TREES

  PROVIDED: 40 TREES
  - 2. 50% GROUNDCOVER: REQUIRED: 240 LF x 10' x 50% = 12000 SF
  - 3. SHRUB / GROUND COVER CALCULATION:
    NAME COVERAGE EST. RAD. GTY. SUBTOTAL
    B.O. PARADISE 18:69 5F 25' 8 B10:4 FF
    GREEN CLOUD SAGE 18:69 5F 25' 22 431.86 SF
    LANTANA 10:1 5F 15' 8 56:36 SF
    10\*TAL COVERAGE: 64:546 SF 645 SF



#### **NEIGHBORHOOD CONTEXT**





### **SITE PHOTOS**

#### Oracle Road





Flores Street







13<sup>TH</sup> Avenue