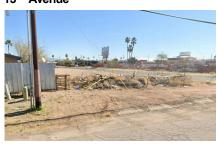

# **QUIHUIS ARCHITECTURE COMPANY**

**Villegas Commercial Storage Development** 





November 2023

## **Villegas Storage DP**

2101 N. Oracle Rd

Parcel No. 115-15-0330

Zoning C-2





#### LANDSCAPE PLAN



- D. INTERIOR BORDER (SEE CALC. A & B FOR ADDITIONAL COVERAGE)

  I. CANOPY TREES:

  REQUIRED: 240 LF/33 = 1.0 TREES

  PROVIDED: 40 TREES
  - 2. 50% GROUNDCOVER: REQUIRED: 240 LF x 10' x 50% = 12000 SF
  - 3. SHRUB / GROUND COVER CALCULATION:
    NAME COVERAGE EST. RAD. GTY. SUBTOTAL
    B.O. PARADISE 18:69 5F 25' 8 B10:4 FF
    GREEN CLOUD SAGE 18:69 5F 25' 22 431.86 SF
    LANTANA 10:1 5F 15' 8 56:36 SF
    10\*TAL COVERAGE: 64:546 SF 645 SF



#### **NEIGHBORHOOD CONTEXT**





### **SITE PHOTOS**

#### Oracle Road





Flores Street







13<sup>TH</sup> Avenue