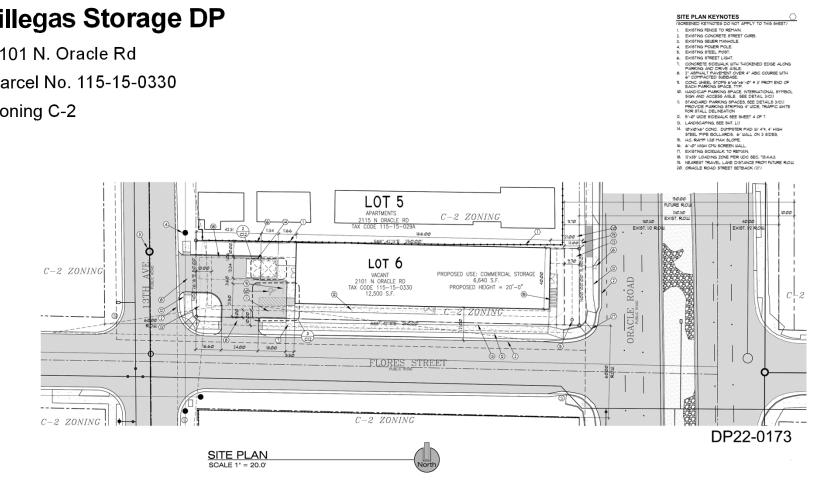

## **Villegas Storage DP**

2101 N. Oracle Rd

Parcel No. 115-15-0330

Zoning C-2