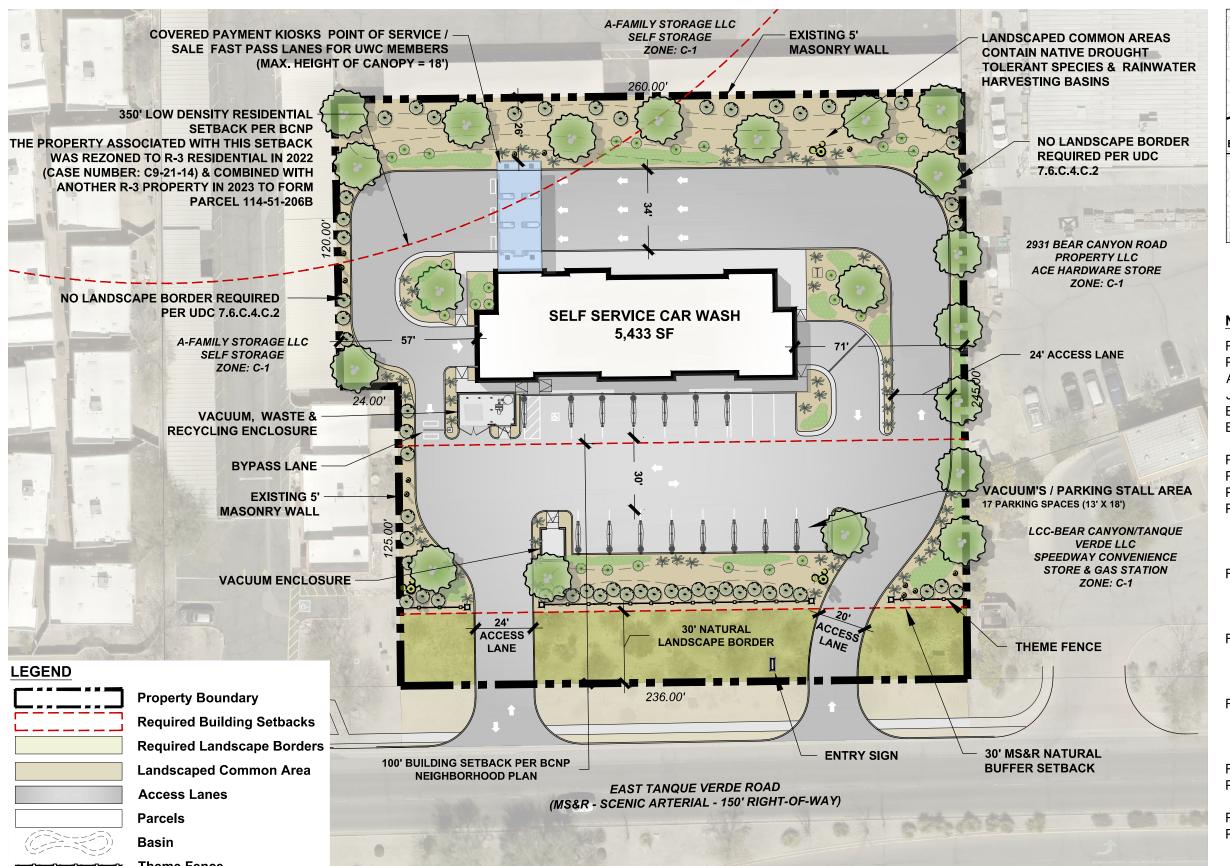

# PRELIMINARY DEVELOPMENT PLAN

## **NOTES:**

Project Acreage: 1.39 Acres

Parcels: 114-51-200B and 114-51-200C Addresses: No Situs Address Information Jurisdiction: City of Tucson (Ward 2) Existing Zoning: C-1 (Commercial)

**Existing Use: Vacant** 

Proposed Zoning: C-2 (Commercial) Proposed Use: Express Car Wash (Self Service) Proposed Building Area: 5,433 SF **Proposed Building Heights:** 

- Main Structure 30 feet (one-story)
- Covered Payment Kiosk 18 feet (one-story)

#### Required Building Setbacks:

- North / East / West: Non-Residential Zones = 0 feet
- South: MS&R Scenic Arterial = 30 feet

## Required Landscape Borders:

- North / East / West: Non-Residential Uses = 0 feet
- South: MS&R Scenic Arterial = 30-foot

# Required Screening:

- North / East / West: Commercial Zone = None
- South: MS&R Street = 30-inch Screen

Required Parking Spaces: 0 Parking Spaces Provided Parking Spaces: 17 Parking Spaces

Required Scenic Corridor Natural Buffer Area: 7,080 SF Proposed Natural Buffer Area Disturbance: 1,400 SF (19.7%)

MISTER CAR WASH (TANQUE VERDE + BEAR CANYON) Repaired in the control of the contr