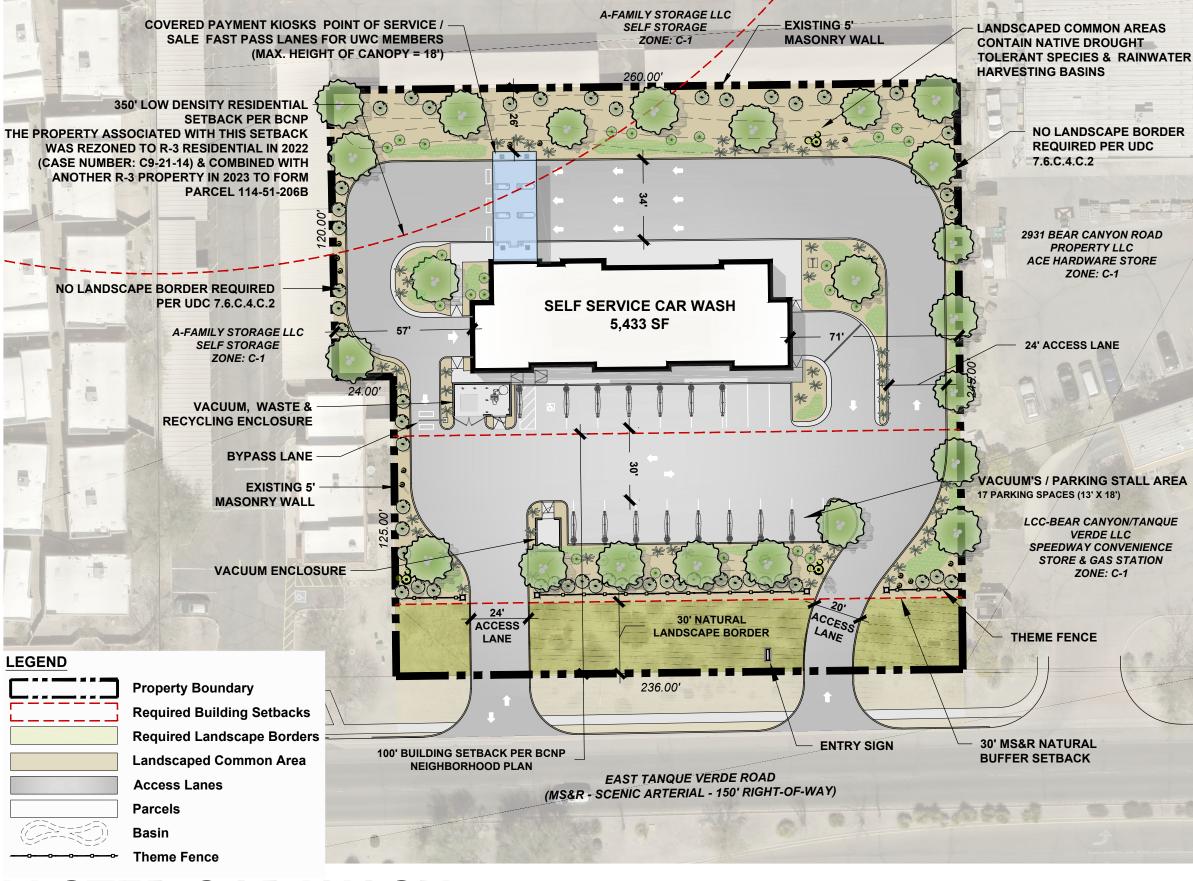

## NOTES:

Project Acreage: 1.39 Acres Parcels: 114-51-200B and 114-51-200C Addresses: No Situs Address Information Jurisdiction: City of Tucson (Ward 2) Existing Zoning: C-1 (Commercial) Existing Use: Vacant

Proposed Zoning: C-2 (Commercial) Proposed Use: Express Car Wash (Self Service) Proposed Building Area: 5,433 SF Proposed Building Heights:

- Main Structure 30 feet (one-story)
- Covered Payment Kiosk 18 feet (one-story)

**Required Building Setbacks:** 

- North / East / West: Non-Residential Zones = 0 feet
- South: MS&R Scenic Arterial = 30 feet

Required Landscape Borders:

- North / East / West: Non-Residential Uses = 0 feet
- South: MS&R Scenic Arterial = 30-foot

**Required Screening:** 

- North / East / West: Commercial Zone = None
- South: MS&R Street = 30-inch Screen

**Required Parking Spaces: 0 Parking Spaces** Provided Parking Spaces: 17 Parking Spaces

Mister

Required Scenic Corridor Natural Buffer Area: 7,080 SF Proposed Natural Buffer Area Disturbance: 1,400 SF (19.7%)

PROJECT: MCW-03 DATE: 4/2/24 FILE NAME: MCW-05\_PDP\_040124.DWG