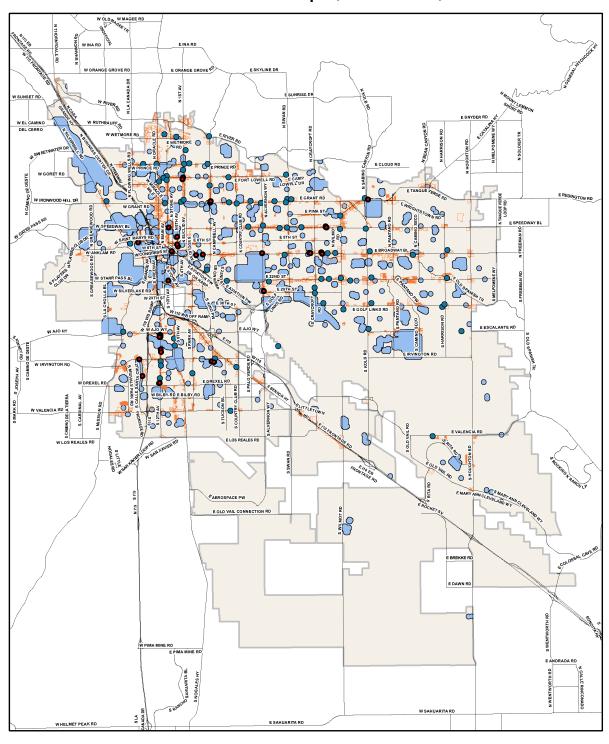

#### 500 ft from Smoke Shops, Schools, and Parks

- 9,174 parcels within commercial zoning outside of 500 ft from smoke shops, schools, and parks.
- This is 75.6% (9,174/12,127) of all parcels within commercial zoning.
- 500 ft from smoke shops, schools, and parks 34 of 109 smoke shops are non-conforming (31%)

## 500 FT from Smoke Shops, Schools, and Parks

- Smoke Shops Non-Conforming (34 of 109, 31.2%)
- Smoke Shops
- Commercial Parcels (9,174 75.6% of all commmercial parcels)
- 500 FT Buffers of Smoke Shops, Schools, and Parks
- Tucson