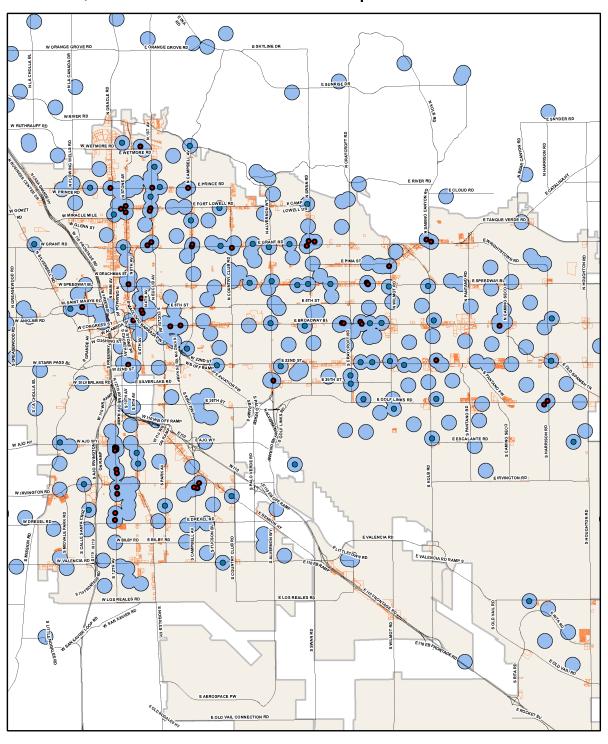

#### 1,000 ft From Smoke Shops and Schools

- 7,184 parcels within commercial zoning outside of 1,000 ft from smoke shops and schools.
- This is 59.2% (7,184/12,127) of all parcels within commercial zoning.
- 1,000 ft from smoke shops and schools 54 of 109 smoke shops are non-conforming (41%).

## 1,000 FT from Smoke Shops and Schools

- Smoke Shops Non-Conforming (54 of 109, 49.5%)
- Smoke Shops
- Commercial Parcels (7,184 59.2% of all commercial parcels)
- 1,000 FT Buffers of Smoke Shops and Schools
- Tucson