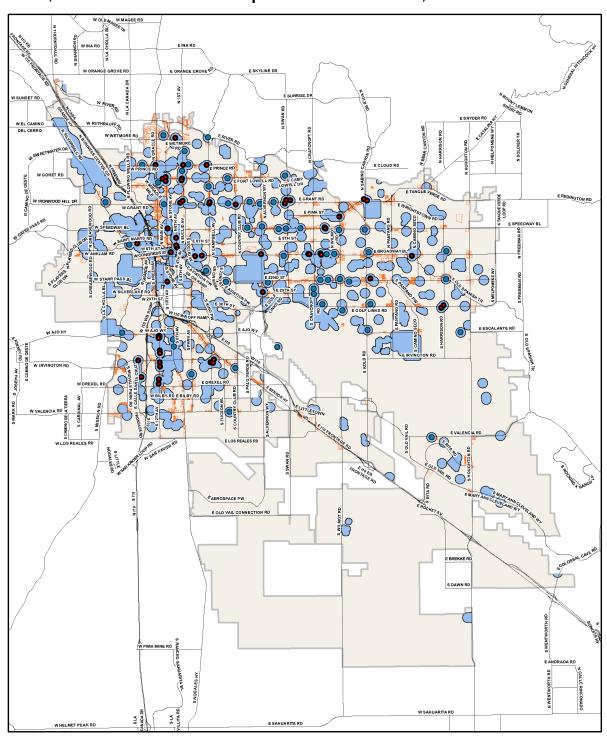

#### 1,000 ft From Smoke Shops, Schools, and 500 ft Parks

- 6,489 parcels within commercial zoning outside of 1,000 ft from smoke shops and schools and 500 ft from parks
- This is 53.5% (6,489/12,127) of all parcels within commercial zoning.
- 1,000 ft from smoke shops and schools 57 of 109 smoke shops are non-conforming (52%).

# 1,000 ft Smoke Shops and Schools, 500 ft Parks

- Smoke Shops Non-Conforming (57 of 109, 52.3%)
- Smoke Shops
  - Commercial Parcels (6,489 53.5% of all commercial parcels)
- 1,000 ft buffer of Smoke Shops and Schools, 500 ft Parks
- Tucson