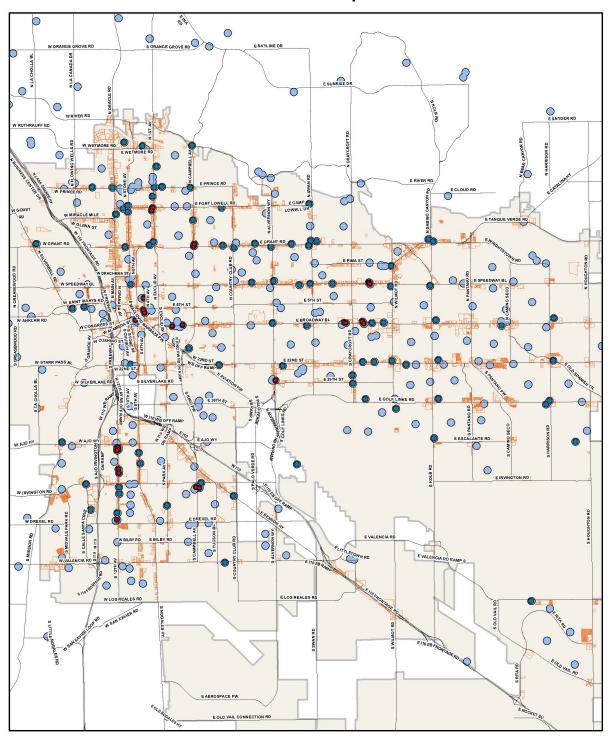

#### 500 ft from Smoke Shops and Schools

- 10,221 parcels within commercial zoning outside of 500 ft from smoke shops and schools.
- This is 84.3% (10,221/12,127) of all parcels within commercial zoning.
- 500 ft from smoke shops and schools 27 of 109 smoke shops are non-conforming (25%)

### 500 FT from Smoke Shops and Schools

- Smoke Shops Non-Conforming (27 of 109, 24.8%)
- Smoke Shops
- Commercial Parcels (10,221 84.3% of all commercial parcels)
- 500 FT Buffers of Smoke Shops and Schools
- Tucson