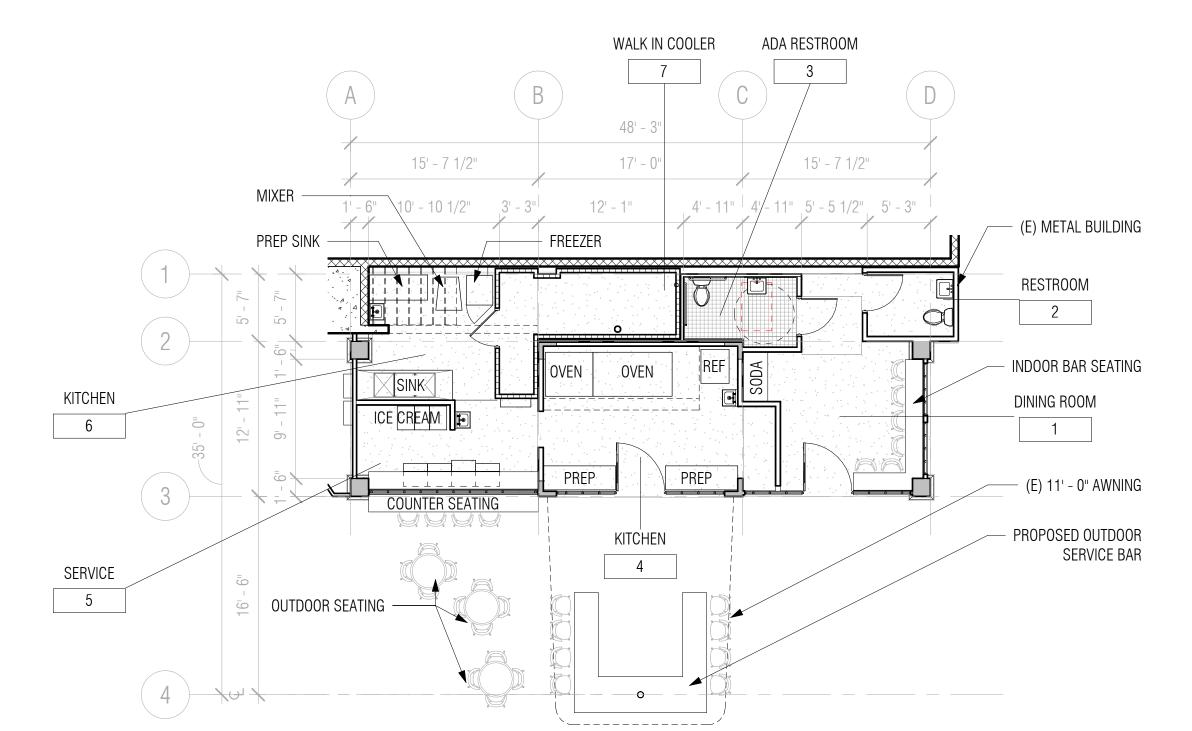

### **GENERAL NOTES**

- EXISTING ZONING IS: HC-3 2. APN: 117-07-203A 1,456 SF OR .03ACRE
- APN: 117-07-205A 1,734 SF OR .04ACRE TOTAL COMBINED 3,190 SF OR .07ACRE
- PREVIOUS USE: B OCCUPANCY SALES OFFICE
  PROPOSED USE: B OCCUPANCY FOOD AND BEVERAGE SALES FOOD SALES USE SUBJECT TO CONDITIONS OF U.D.C. SEC. 4.8.6
- EXISTING BUILDING GROSS AREA:
- 5. EXISTING BUILDING COVERAGE: 67% OF PARCEL 117-07-203A
- USE BREAKDOWN:
  - B INDOOR DINING AREA 157SF 48SF C. OUTDOOR SERVICE BAR 437SF D. OUTDOOR DINING AREA 1: E OLITHOOR DINING AREA 2 TOTAL FOOD SERVICE USE AREA: 2100SF
- NO STRUCTURE OR VEGETATION SHALL BE LOCATED OR MAINTAINED SO AS TO INTERFERE WITH THE SIGHT VISIBILITY TRIANGLES IN ACCORDANCE WITH SEC. 10-01.5.0. SIGHT VISIBILITY, OF THE TECHNICAL STANDARDS MANUAL
- 8. ANY RELOCATION, MODIFICATION, ETC., OF EXISTING UTILITIES AND/OR PUBLIC IMPROVEMENTS NECESSITATED BY THE PROPOSED DEVELOPMENT WILL BE AT NO
- ANY WASTEWATER DISCHARGED INTO THE PUBLIC SANITARY SEWERAGE SYSTEM SHALL MEET THE REQUIREMENTS OF THE INDUSTRIAL WASTE ORDINANCE (PIMA COUNTY ORDINANCE NO. 1991-140, OR AS AMENDED).
- 10. THE MINIMUM WIDTH OF THE HANDICAP ACCESSIBLE ROUTE SHALL BE 36", THE MAXIMUM SLOPE SHALL BE 8.33% AT RAMPS (6" MAXIMUM RISE) AND 5% ELSEWHERE WITHOUT HANDRAILING AND WITH HANDRAILING WHERE GREATER THAN 5%. THE MAXIMUM CROSS SLOPE SHALL BE 2%. NO LEVEL CHANGES OR STEPS SHALL BE PERMITTED ALONG THIS ROUTE.
- 11. <u>DIMENSIONAL STANDARDS PER U.D.C. SEC. 6.3 FOR HC-3 ZONING:</u>
  RESIDENTIAL DENSITY CALCULATION: N/A
  SITE COVERAGE CALCULATION: N/A
- MAXIMUM BUILDING HEIGHT: 75 ACTUAL BUILDING HEIGHT: 12'
- BUILDING SETBACKS: REQUIRED
- NORTH 0' FAST 0 SOUTH (FRONT?) 21'
- NOTE: WITHIN THE GREATER INFILL INCENTIVE SUBDISTRICT (GIIS) PERIMETER YARD REQUIREMENTS MAY BE MODIFIED PER SECTION 5.12.9.
- 12. PARKING REQUIRED PER UDC:

### PROJECT DESCRIPTION

THIS PROJECT CONSISTS OF THE RENOVATION OF A HISTORIC GAS STATION THAT WAS MOST RECENTLY USED AS PROFESSIONAL OFFICE SPACE FOR WANSLEY AUTO. THE OWNER PROPOSES MODIFYING THE EXISTING BUILDING AND PROPERTY FOR USE AS A PIZZARIA TYPE RESTAURANT WITH LIMITED "INSIDE" DINING. THE OWNER PROPOSES TO MODIFY THE SITE TO INCLUDE AN OUTDOOR BAR AND DINING AREA THAT INCLUDES LANDSCAPE GARDENS, PERIMETER FENCING AND A METAL SHADE STRUCTURE THE SUBJECT BUILDING IS LISTED. AS A CONTRIBUTING STRUCTURE TO THE ARMORY PARK NATIONAL REGISTER DISTRICT. THE PROJECT SPANS TWO PARCELS. BOTH PARCELS ARE ZONED HC-3 AND ARE IN THE ARMORY PARK HISTORIC PRESERVATION ZONE (HPZ).