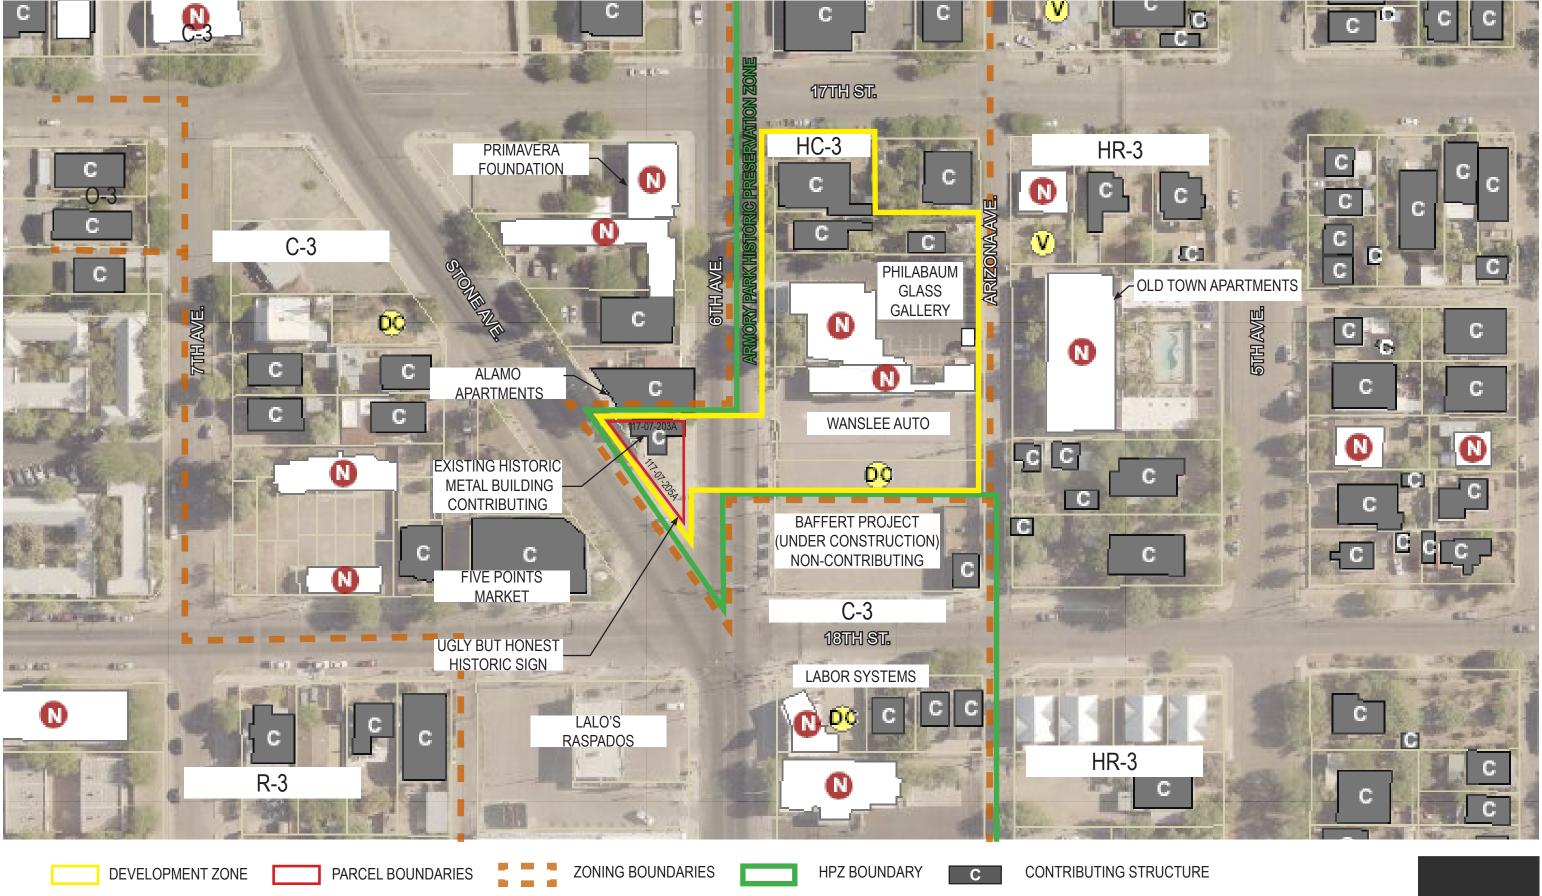

### APPLICABLE OVERLAYS AND REVIEWS

BOTH PARCELS 117-07-203A AND 117-07-205A ARE AFFECTED BY THESE CASES

LOT COMBINATION- CASE # REZONING- CASE #: C9-18-02
BUILDING PERMIT- ACTIVITY #: T21CM03949
DOWNTOWN AREA INFILL INCENTIVE DISTRICT(IID)- CASE #: ARMORY PARK HISTORIC DISTRICT HPZ REVIEW- CASE #: INDIVIDUAL PARKING PLAN(IPP)- CASE #

### RFF: C9-18-02: T21CM03949:

LOTS 8, 9, AND 12, IN BLOCK 121, OF BOOK 5 OF MAPS AND PLATS AT PAGE 55, LOCATED IN THESOUTHEAST 1/4 OF SECTION 13, TOWNSHIP 14 SOUTH, RANGE 13 FAST GILA AND SALT RIVER MERIDIAN, CITY OF TUCSON, ARIZONA