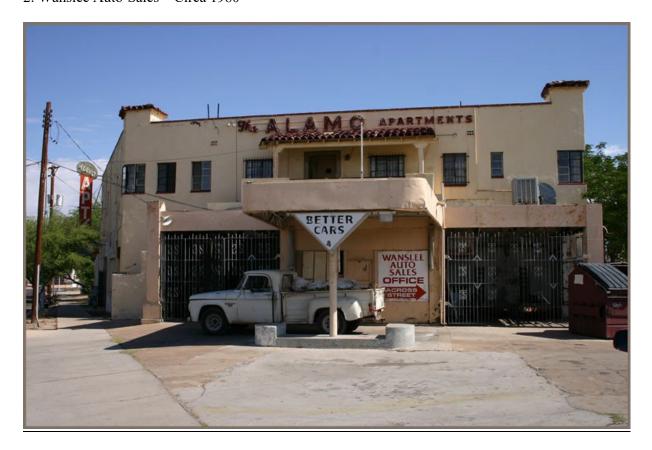

# IID Application Package | REVISION 1 | Ugly But Honest Pizza TI Existing Site Conditions

**WEST ELEVATION NORTH ELEVATION EAST ELEVATION** 

FIVE POINTS INTERSECTION INFRASTRUCTURE

**CESAR CHAVEZ STATUE** 

### **Site Context Photographs**

5 20 2022

(3) NW corner of 6th Ave and Stone Ave (project site)

(4) Baffert project site (under construction) and the Wanslee property to the north.