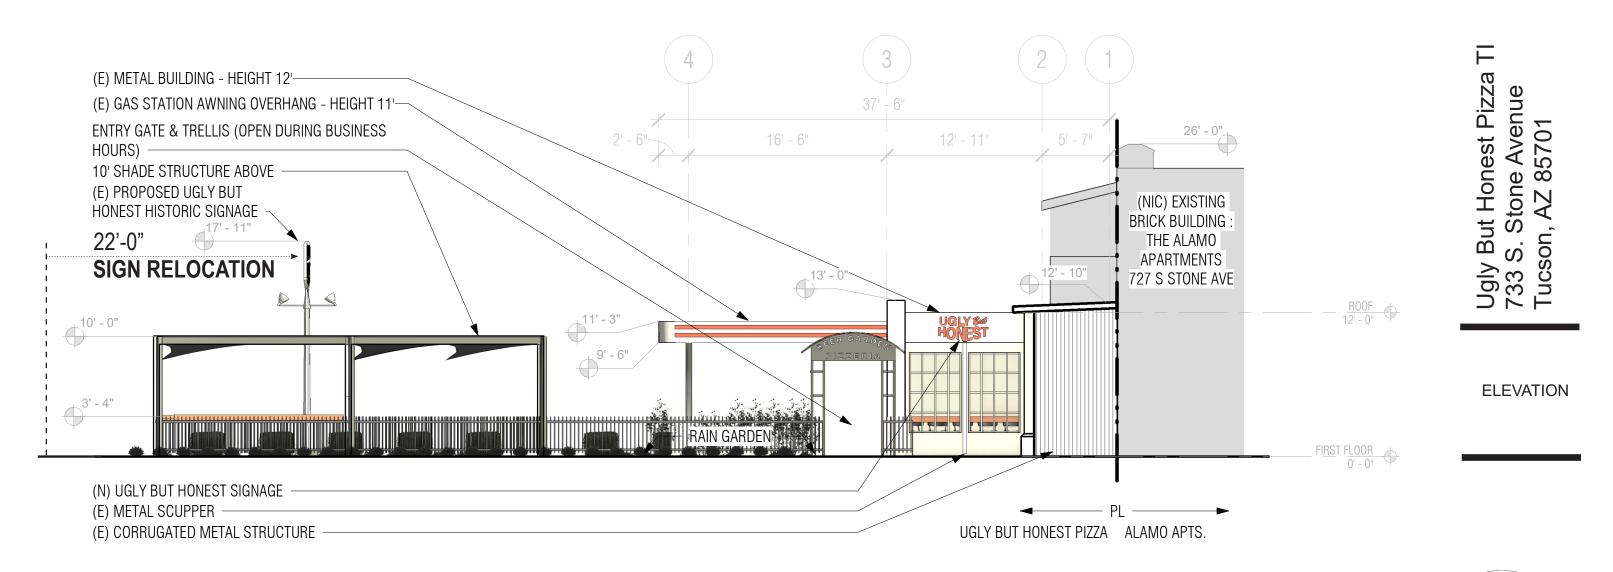

# Ugly But Honest Pizza TI 733 S. Stone Avenue Tucson, AZ 85701

**ELEVATION** 

27023
DAVID E.
SHAMBACH CO.

EXPIRES 6/30/2023

520.505.3910

Southeast

Southeast

Southwest

### **KEYNOTES**

Τ

- (E) PROPERTY LINE 001 (E) METAL BUILDING - HEIGHT 12' 003 (E) PUBLIC SIDEWALK 004 (E) VERTICAL CURB
  (E) CONCRETE STAIR TO ALAMO APARTMENT WITH ACCESS EASEMENT 005 006 (E) BRICK WALL OF ADJACENT APARTMENT (E) "UGLY BUT HONEST" SIGN LOCATION - HEIGHT 18' PROPOSED "UGLY BUT HONEST" SIGN LOCATION WITH RESTORED HISTORIC LIGHTING 009 (E) COT ARCH PROJECT 010 (E) CESAR CHAVEZ STATUE (E) TRAFFIC SIGNAL
- (E) GAS STATION AWNING OVERHANG HEIGHT 11' 015 SITE VISIBILTY TRIANGLE FOR TWO INTERSECTING ARTERIAL STREETS MEASURED FROM TRAVEL LANE PER TECHNICAL STANDARDS SECTION 10-01.5.0 016 WATER SERVICE CONNECTION IN STREET (E) WASTE LINE
- NEW WASTE LINE FOR ADDITIONAL BATHROOM 21' STREET SETBACK FROM BACK OF CURB PER UDC TAB 6.4.5.C-1 BIKE PARKING, SEE DETAIL 4/DP2 EXISTING STREET LIGHT 020 022
- 023 4' FENCE ALONG PROPERTY LINE 10' STRUCTURE ABOVE
- 025 RAIN GARDEN OUTDOOR BAR AND SERVICE COUNTER 026
- CONCRETE PAVING IN OUTDOOR DINING AREA 1, SEE DETAIL 5/DP2
  DECOMPOSED GRANITE IN OUTDOOR DINING AREA 2 028
- 029 NEW GREASE INTERCEPTOR
- NEW GAS METER (E) UNDERGROUND ELECTRICAL SERVICE
- 032 ROLLING DUMPSTERS
- 033 UTILITY FENCE
  034 LONG TERM BIKE HOOKS ON WALL IN EXTERIOR UTILITY FENCE -2 BIKES MINIMUM REQUIRED
- ENTRY GATE PARK OPEN DURING BUSINESS HOURS EXIT GATE TO SWING OUT FREELY, SELF CLOSING HAND RAIL AT STEP, SEE DETAIL 2/DP2
- 038 HAND RAIL AT RAMP, SEE DETAIL 3/DP2