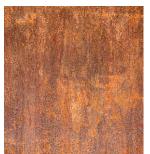

SHADE STRUCTURE

STEEL FENCING

RUSTED STEEL

CORRUGATED POLYCARBONATE

TENSILE CANOPY

PRIMARY: OLIVE