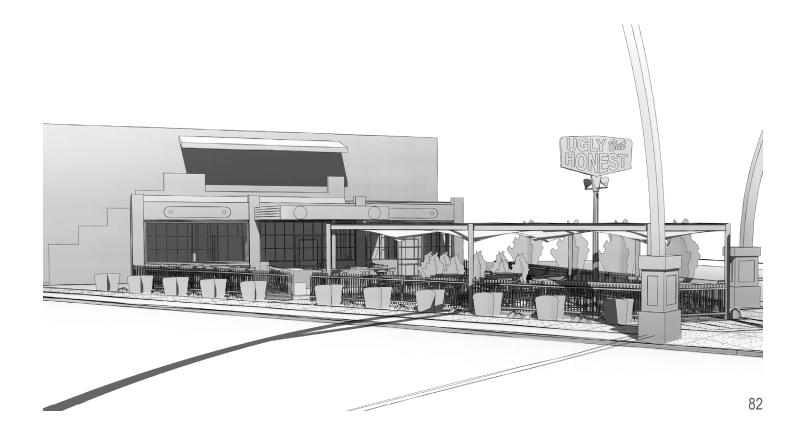

### PROJECT DESCRIPTION

THIS PROJECT CONSISTS OF THE RENOVATION OF A HISTORIC GAS STATION THAT WAS MOST RECENTLY USED AS PROFESSIONAL OFFICE SPACE FOR WANSLEY AUTO. THE OWNER PROPOSES MODIFYING THE EXISTING BUILDING AND PROPERTY FOR USE AS A PIZZARIA TYPE RESTAURANT WITH LIMITED "INSIDE" DINING. THE OWNER PROPOSES TO MODIFY THE SITE TO INCLUDE AN OUTDOOR BAR AND DINING AREA THAT INCLUDES LANDSCAPE GARDENS, PERIMETER FENCING AND A METAL SHADE STRUCTURE THE SUBJECT BUILDING IS LISTED. AS A CONTRIBUTING STRUCTURE TO THE ARMORY PARK NATIONAL REGISTER DISTRICT. THE PROJECT SPANS TWO PARCELS. BOTH PARCELS ARE ZONED HC-3 AND ARE IN THE ARMORY PARK HISTORIC PRESERVATION ZONE (HPZ).

### Describe how the project is consistent with the IID purpose to create sustainable infill development.

This project is ideally suited to meet the goals of the IID by utilizing 2 vacant parcels and combining them into a moderate size commercial food service. This parcel, commonly known as "the point", contributes to pedestrian connections associated with the developing urban area of the five points intersection. The proposed use tactfully utilizes the existing historic gas station as a kitchen and small indoor dining area; relocates the historic Ugly But Honest sign to a visible location unobstructed by the arches and Cesar Chavez Statue; offers a new exterior steel shade structure and outdoor dining area; and enhances the dynamic pedestrian circulation associated with the five points intersection.