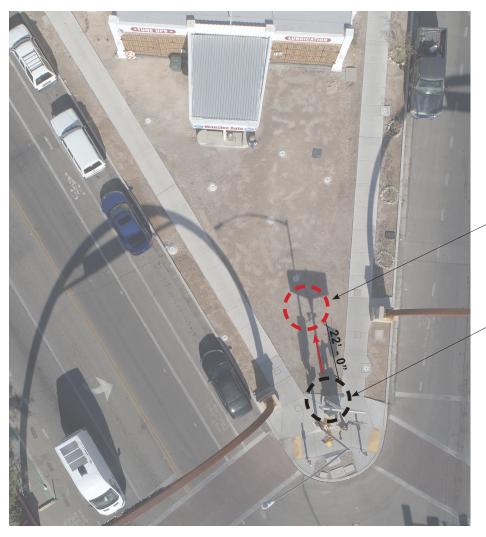

Aerial Photograph
1" = 80'

DESA
architecture
5.20.2022 11

### **KEYNOTES**

Τ

- (E) PROPERTY LINE 001 (E) METAL BUILDING - HEIGHT 12' 003 (E) PUBLIC SIDEWALK 004 (E) VERTICAL CURB
  (E) CONCRETE STAIR TO ALAMO APARTMENT WITH ACCESS EASEMENT 005 006 (E) BRICK WALL OF ADJACENT APARTMENT (E) "UGLY BUT HONEST" SIGN LOCATION - HEIGHT 18' PROPOSED "UGLY BUT HONEST" SIGN LOCATION WITH RESTORED HISTORIC LIGHTING 009 (E) COT ARCH PROJECT 010 (E) CESAR CHAVEZ STATUE (E) TRAFFIC SIGNAL
- (E) GAS STATION AWNING OVERHANG HEIGHT 11' 015 SITE VISIBILTY TRIANGLE FOR TWO INTERSECTING ARTERIAL STREETS MEASURED FROM TRAVEL LANE PER TECHNICAL STANDARDS SECTION 10-01.5.0 016 WATER SERVICE CONNECTION IN STREET (E) WASTE LINE
- NEW WASTE LINE FOR ADDITIONAL BATHROOM 21' STREET SETBACK FROM BACK OF CURB PER UDC TAB 6.4.5.C-1 BIKE PARKING, SEE DETAIL 4/DP2 EXISTING STREET LIGHT 020 022
- 023 4' FENCE ALONG PROPERTY LINE 10' STRUCTURE ABOVE
- 025 RAIN GARDEN OUTDOOR BAR AND SERVICE COUNTER 026
- CONCRETE PAVING IN OUTDOOR DINING AREA 1, SEE DETAIL 5/DP2
  DECOMPOSED GRANITE IN OUTDOOR DINING AREA 2 028
- 029 NEW GREASE INTERCEPTOR
- NEW GAS METER (E) UNDERGROUND ELECTRICAL SERVICE
- 032 ROLLING DUMPSTERS
- 033 UTILITY FENCE
  034 LONG TERM BIKE HOOKS ON WALL IN EXTERIOR UTILITY FENCE -2 BIKES MINIMUM REQUIRED
- ENTRY GATE PARK OPEN DURING BUSINESS HOURS EXIT GATE TO SWING OUT FREELY, SELF CLOSING HAND RAIL AT STEP, SEE DETAIL 2/DP2
- 038 HAND RAIL AT RAMP, SEE DETAIL 3/DP2

# City of Tucson Requests Sign Relocation 5.20.2022

**PROPOSED LOCATION** 

**ORIGINAL LOCATION** 

Historic Condition (1998)

**Historic Condition** 

**Current Condition (2022)** 