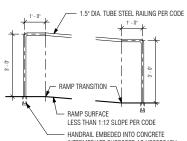

### **KEYNOTES**

Τ

- (E) PROPERTY LINE 001 (E) METAL BUILDING - HEIGHT 12' 003 (E) PUBLIC SIDEWALK 004 (E) VERTICAL CURB
  (E) CONCRETE STAIR TO ALAMO APARTMENT WITH ACCESS EASEMENT 005 006 (E) BRICK WALL OF ADJACENT APARTMENT (E) "UGLY BUT HONEST" SIGN LOCATION - HEIGHT 18' PROPOSED "UGLY BUT HONEST" SIGN LOCATION WITH RESTORED HISTORIC LIGHTING 009 (E) COT ARCH PROJECT 010 (E) CESAR CHAVEZ STATUE (E) TRAFFIC SIGNAL
- (E) GAS STATION AWNING OVERHANG HEIGHT 11' 015 SITE VISIBILTY TRIANGLE FOR TWO INTERSECTING ARTERIAL STREETS MEASURED FROM TRAVEL LANE PER TECHNICAL STANDARDS SECTION 10-01.5.0 016 WATER SERVICE CONNECTION IN STREET (E) WASTE LINE
- NEW WASTE LINE FOR ADDITIONAL BATHROOM 21' STREET SETBACK FROM BACK OF CURB PER UDC TAB 6.4.5.C-1 BIKE PARKING, SEE DETAIL 4/DP2 EXISTING STREET LIGHT 020 022
- 023 4' FENCE ALONG PROPERTY LINE 10' STRUCTURE ABOVE
- 025 RAIN GARDEN OUTDOOR BAR AND SERVICE COUNTER 026
- CONCRETE PAVING IN OUTDOOR DINING AREA 1, SEE DETAIL 5/DP2
  DECOMPOSED GRANITE IN OUTDOOR DINING AREA 2 028
- 029 NEW GREASE INTERCEPTOR
- NEW GAS METER (E) UNDERGROUND ELECTRICAL SERVICE
- 032 ROLLING DUMPSTERS
- 033 UTILITY FENCE
  034 LONG TERM BIKE HOOKS ON WALL IN EXTERIOR UTILITY FENCE -2 BIKES MINIMUM REQUIRED
- ENTRY GATE PARK OPEN DURING BUSINESS HOURS EXIT GATE TO SWING OUT FREELY, SELF CLOSING HAND RAIL AT STEP, SEE DETAIL 2/DP2
- 038 HAND RAIL AT RAMP, SEE DETAIL 3/DP2