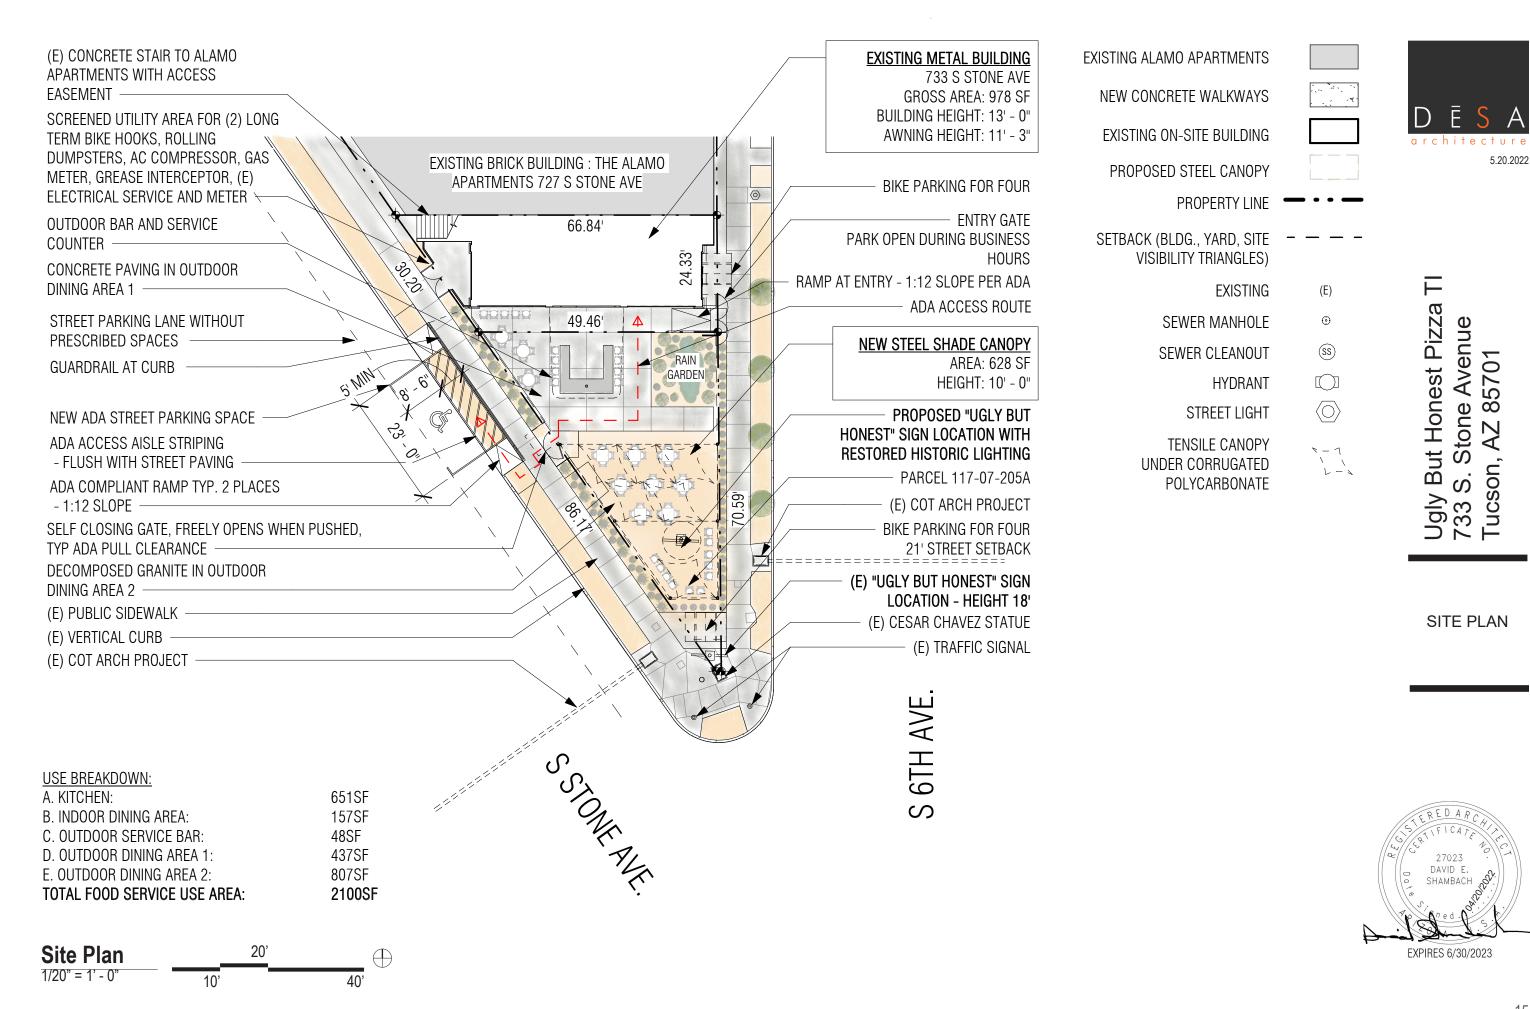

### **GENERAL NOTES**

- EXISTING ZONING IS: HC-3 2. APN: 117-07-203A 1,456 SF OR .03ACRE
- APN: 117-07-205A 1,734 SF OR .04ACRE TOTAL COMBINED 3,190 SF OR .07ACRE
- PREVIOUS USE: B OCCUPANCY SALES OFFICE
  PROPOSED USE: B OCCUPANCY FOOD AND BEVERAGE SALES FOOD SALES USE SUBJECT TO CONDITIONS OF U.D.C. SEC. 4.8.6
- EXISTING BUILDING GROSS AREA:
- 5. EXISTING BUILDING COVERAGE: 67% OF PARCEL 117-07-203A
- USE BREAKDOWN:
  - B INDOOR DINING AREA 157SF 48SF C. OUTDOOR SERVICE BAR 437SF D. OUTDOOR DINING AREA 1: E OLITHOOR DINING AREA 2 TOTAL FOOD SERVICE USE AREA: 2100SF
- NO STRUCTURE OR VEGETATION SHALL BE LOCATED OR MAINTAINED SO AS TO INTERFERE WITH THE SIGHT VISIBILITY TRIANGLES IN ACCORDANCE WITH SEC. 10-01.5.0. SIGHT VISIBILITY, OF THE TECHNICAL STANDARDS MANUAL
- 8. ANY RELOCATION, MODIFICATION, ETC., OF EXISTING UTILITIES AND/OR PUBLIC IMPROVEMENTS NECESSITATED BY THE PROPOSED DEVELOPMENT WILL BE AT NO
- ANY WASTEWATER DISCHARGED INTO THE PUBLIC SANITARY SEWERAGE SYSTEM SHALL MEET THE REQUIREMENTS OF THE INDUSTRIAL WASTE ORDINANCE (PIMA COUNTY ORDINANCE NO. 1991-140, OR AS AMENDED).
- 10. THE MINIMUM WIDTH OF THE HANDICAP ACCESSIBLE ROUTE SHALL BE 36", THE MAXIMUM SLOPE SHALL BE 8.33% AT RAMPS (6" MAXIMUM RISE) AND 5% ELSEWHERE WITHOUT HANDRAILING AND WITH HANDRAILING WHERE GREATER THAN 5%. THE MAXIMUM CROSS SLOPE SHALL BE 2%. NO LEVEL CHANGES OR STEPS SHALL BE PERMITTED ALONG THIS ROUTE.
- 11. <u>DIMENSIONAL STANDARDS PER U.D.C. SEC. 6.3 FOR HC-3 ZONING:</u>
  RESIDENTIAL DENSITY CALCULATION: N/A
  SITE COVERAGE CALCULATION: N/A
- MAXIMUM BUILDING HEIGHT: 75 ACTUAL BUILDING HEIGHT: 12'
- BUILDING SETBACKS: REQUIRED
- NORTH 0' FAST 0 SOUTH (FRONT?) 21'
- NOTE: WITHIN THE GREATER INFILL INCENTIVE SUBDISTRICT (GIIS) PERIMETER YARD REQUIREMENTS MAY BE MODIFIED PER SECTION 5.12.9.
- 12. PARKING REQUIRED PER UDC:

| FOOD SERVICE 2100SF (1:100SF) | 21 SPACES  |
|-------------------------------|------------|
| SUBTOTAL:                     | 21 SPACES  |
| REDUCTION FOR BIKE PARKING    | 1 SPACE    |
| REDUCTION PER IID 25%         | -4 SPACES  |
| RELIEF REQUESTED PER IPP      | -16 SPACES |
|                               |            |

### PARKING PROVIDED ON SITE: 0 SPACES

13. BIKE PARKING REQUIRED PER UDC:

FOOD SERVICE 2052SE (1:2000SE) 2 SPACES TOTAL SHORT TERM REQUIRED: 2 SPACES 8 SPACES SHORT TERM PROVIDED:

LONG TERM REQUIRED

FOOD SERVICE 2052SF (1:12000SF) TOTAL LONG TERM REQUIRED: 2 SPACES LONG TERM PROVIDED:

- 14. TRASH PROVIDED: ROLLING BINS ON SITE AND DUMPSTER AVAILABLE OFF-SITE
- WASTE STREAM CALCULATION PER TSM 8-01.8.0 FOOD SERVICE WASTE: 0.0057 TONS/SF x 978SF
- = 5.57 TONS/YEAR

THIS IS SATISFIED BY ONE 50GAL ROLLING TRASH BIN AND ONE 50GAL ROLLING RECYCLE BIN

### (3)

STEP HANDRAIL

EXISTING BRICK BUILDING THE ALAMO APARTMENTS 77 S STONE AVE (006)— (018) 013)-EXISTING METAL BUILDING 733 S STONE AVE GROSS AREA: 978 SF HEIGHT: 12' (037)<del>-</del> 024 023)-SITE PLAN/UTILITY PLAN

### **KEYNOTES**

Τ

- (E) PROPERTY LINE 001 (E) METAL BUILDING - HEIGHT 12' 003 (E) PUBLIC SIDEWALK 004 (E) VERTICAL CURB
  (E) CONCRETE STAIR TO ALAMO APARTMENT WITH ACCESS EASEMENT 005 006 (E) BRICK WALL OF ADJACENT APARTMENT (E) "UGLY BUT HONEST" SIGN LOCATION - HEIGHT 18' PROPOSED "UGLY BUT HONEST" SIGN LOCATION WITH RESTORED HISTORIC LIGHTING 009 (E) COT ARCH PROJECT 010 (E) CESAR CHAVEZ STATUE (E) TRAFFIC SIGNAL
- (E) GAS STATION AWNING OVERHANG HEIGHT 11' 015 SITE VISIBILTY TRIANGLE FOR TWO INTERSECTING ARTERIAL STREETS MEASURED FROM TRAVEL LANE PER TECHNICAL STANDARDS SECTION 10-01.5.0 016 WATER SERVICE CONNECTION IN STREET (E) WASTE LINE
- NEW WASTE LINE FOR ADDITIONAL BATHROOM 21' STREET SETBACK FROM BACK OF CURB PER UDC TAB 6.4.5.C-1 BIKE PARKING, SEE DETAIL 4/DP2 EXISTING STREET LIGHT 020 022
- 023 4' FENCE ALONG PROPERTY LINE 10' STRUCTURE ABOVE
- 025 RAIN GARDEN OUTDOOR BAR AND SERVICE COUNTER 026
- CONCRETE PAVING IN OUTDOOR DINING AREA 1, SEE DETAIL 5/DP2
  DECOMPOSED GRANITE IN OUTDOOR DINING AREA 2 028
- 029 NEW GREASE INTERCEPTOR
- NEW GAS METER (E) UNDERGROUND ELECTRICAL SERVICE
- 032 ROLLING DUMPSTERS
- 033 UTILITY FENCE
  034 LONG TERM BIKE HOOKS ON WALL IN EXTERIOR UTILITY FENCE -2 BIKES MINIMUM REQUIRED
- ENTRY GATE PARK OPEN DURING BUSINESS HOURS EXIT GATE TO SWING OUT FREELY, SELF CLOSING HAND RAIL AT STEP, SEE DETAIL 2/DP2
- 038 HAND RAIL AT RAMP, SEE DETAIL 3/DP2