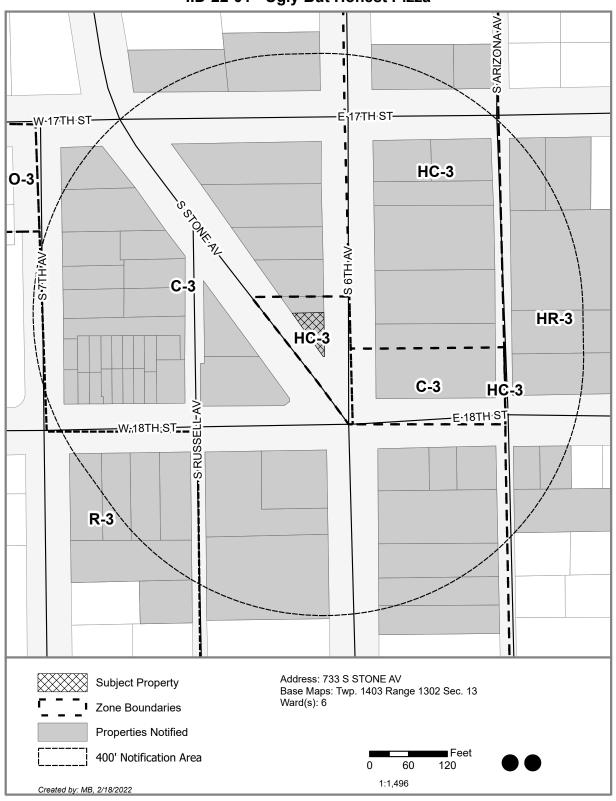

### **Special Districts Application**

|                                                                                                                       | Application         | Stage: 🗆 Pre-app                            | lication                     |                         |            |
|-----------------------------------------------------------------------------------------------------------------------|---------------------|---------------------------------------------|------------------------------|-------------------------|------------|
| Permit Activity Number(s):                                                                                            | T22SA00204          | Case Number(s):                             | HPZ-22-                      | Date Accepted:          | 5/4/2022   |
| PROPERTY LOCATION A                                                                                                   | AND PROPOSED        | DEVELOPMENT                                 | IPP                          |                         |            |
| Project / Development Nar                                                                                             | me (if applicable): | Ugly Butt Hon                               | est Pizza TI                 |                         |            |
| Property Address: 733 S                                                                                               | Stone Ave. Tu       | cson, AZ 8570                               | 1                            |                         |            |
| Pima County Tax Parcel N                                                                                              | lumber/s: 117-0'    | 7-203A/117-07                               | -205A                        |                         |            |
| Current Zoning: HC-3                                                                                                  |                     |                                             |                              |                         |            |
| Applicable Overlay Zone/S                                                                                             | Special District:   |                                             |                              |                         |            |
| ☐ Grant Road Investment                                                                                               | District (GRID)     | □ Main Gate District (MGD) □ Rio Nuevo Area |                              |                         | ea         |
| ☑ Historic Preservation Zo                                                                                            | one (HPZ)           | □Neighborhood                               | Preservation Zone            |                         |            |
| ☑ Infill Incentive District (I                                                                                        | ID)                 | ☐Sunshine Mile                              | District                     |                         |            |
| Neighborhood Association                                                                                              | (if any): Armor     | y Park                                      |                              |                         |            |
| PROJECT TYPE (check a                                                                                                 | ll that apply):     |                                             |                              | sting building/site     |            |
| ☐ New building(s) on vac                                                                                              | ant land            | ☐ New building(s) on developed land         |                              |                         |            |
| ☐ New addition to existing                                                                                            | g building          |                                             | ☐ Other:                     |                         |            |
| Description of Proposed La                                                                                            | and Use: Pizzeri    | a with bar and                              | outdoor dining               |                         |            |
| Number of Buildings and S                                                                                             | Stories/Height of P | roposed Structure                           | (s): Existing building 1     | 2' /New shade stri      | ucture 10' |
| Total Site Area (sq ft): 3,1                                                                                          | 90 SF Total Gr      | ross Floor Area of                          | Proposed Building(s) (sq     | ft): 630 SF             |            |
| HISTORIC STATUS                                                                                                       |                     |                                             |                              |                         |            |
| Site is within a:                                                                                                     | ☑ Historic Prese    | ervation Zone                               | Please List: Armory P        | ark Historic Dis        | strict     |
|                                                                                                                       | □ National Regi     | ster District                               | Please List:                 |                         |            |
| Site is/includes:                                                                                                     |                     | structure(s)                                | □Non-contribu                | ting structure(s)       |            |
|                                                                                                                       | ☐ Is adjacent to    | a contributing struc                        | cture                        |                         |            |
|                                                                                                                       | ,<br>               |                                             |                              |                         |            |
| APPLICANT INFORMATI                                                                                                   |                     |                                             | tion and designated to recei | ve notices):            |            |
| APPLICANT NAME: Dav<br>ROLE: □Property owne                                                                           |                     |                                             | neer   Attorney              | □Developer              |            |
| ☐ Other:                                                                                                              |                     | _                                           | icei —Attorney               | □Developel              |            |
| EMAIL: architect@shamb                                                                                                |                     |                                             |                              |                         |            |
| ADDRESS: 1202 E Bro                                                                                                   |                     |                                             |                              | \all 4 \ 1 \ 1          |            |
| PROPERTY OWNER NAM                                                                                                    |                     |                                             |                              | Vlaster Lease F         | lolder)    |
| EMAIL: lkappler@tbrconstr                                                                                             |                     |                                             |                              |                         |            |
| I hereby certify that all information contained in this application is complete and true to the best of my knowledge. |                     |                                             |                              |                         |            |
| SIGNATURE OF OWNER **If an authorized represen                                                                        | _                   | n bobolf of the pro-                        | porty owner places preview   | la a latter of authoris | zation     |
| Date:                                                                                                                 | iauve is signing of | i venan ut the prop                         | verty owner, piease provid   | e a lellei OI AUIIIOFIZ | :aliUII    |

### APPLICABLE OVERLAYS AND REVIEWS

BOTH PARCELS 117-07-203A AND 117-07-205A ARE AFFECTED BY THESE CASES

LOT COMBINATION- CASE # REZONING- CASE #: C9-18-02
BUILDING PERMIT- ACTIVITY #: T21CM03949
DOWNTOWN AREA INFILL INCENTIVE DISTRICT(IID)- CASE #: ARMORY PARK HISTORIC DISTRICT HPZ REVIEW- CASE #: INDIVIDUAL PARKING PLAN(IPP)- CASE #