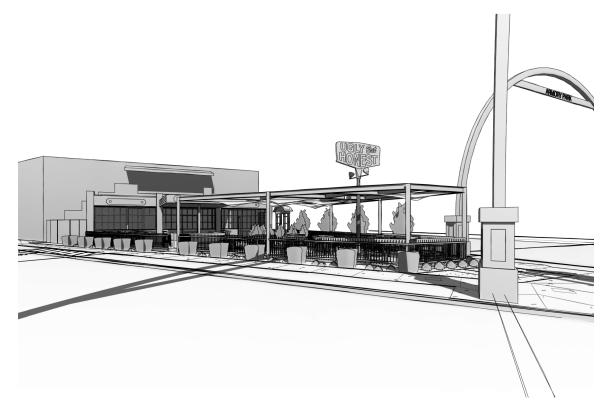

### Describe how the project is consistent with the IID purpose to create sustainable infill development.

This project is ideally suited to meet the goals of the IID by utilizing 2 vacant parcels and combining them into a moderate size commercial food service. This parcel, commonly known as "the point", contributes to pedestrian connections associated with the developing urban area of the five points intersection. The proposed use tactfully utilizes the existing historic gas station as a kitchen and small indoor dining area; relocates the historic Ugly But Honest sign to a visible location unobstructed by the arches and Cesar Chavez Statue; offers a new exterior steel shade structure and outdoor dining area; and enhances the dynamic pedestrian circulation associated with the five points intersection.

### PROJECT DESCRIPTION

THIS PROJECT CONSISTS OF THE RENOVATION OF A HISTORIC GAS STATION THAT WAS MOST RECENTLY USED AS PROFESSIONAL OFFICE SPACE FOR WANSLEY AUTO. THE OWNER PROPOSES MODIFYING THE EXISTING BUILDING AND PROPERTY FOR USE AS A PIZZARIA TYPE RESTAURANT WITH LIMITED "INSIDE" DINING. THE OWNER PROPOSES TO MODIFY THE SITE TO INCLUDE AN OUTDOOR BAR AND DINING AREA THAT INCLUDES LANDSCAPE GARDENS, PERIMETER FENCING AND A METAL SHADE STRUCTURE THE SUBJECT BUILDING IS LISTED. AS A CONTRIBUTING STRUCTURE TO THE ARMORY PARK NATIONAL REGISTER DISTRICT. THE PROJECT SPANS TWO PARCELS. BOTH PARCELS ARE ZONED HC-3 AND ARE IN THE ARMORY PARK HISTORIC PRESERVATION ZONE (HPZ).