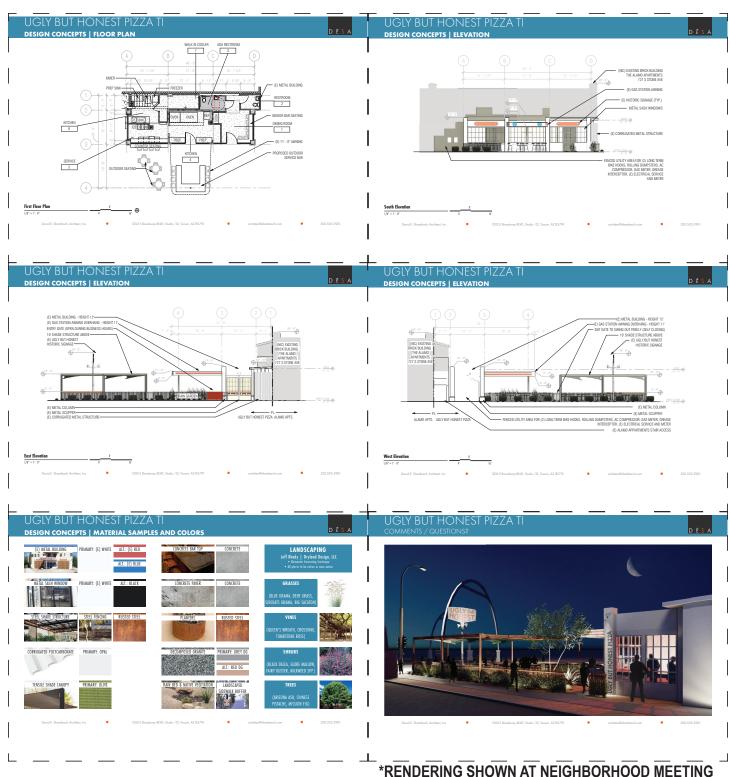

# Ugly But Honest Pizza TI 733 S. Stone Avenue Tucson, AZ 85701

**PLANS** 

David E. Shambach, Architect, Inc.

# Ugly But Honest Pizza TI 733 S. Stone Avenue Tucson, AZ 85701

**ELEVATION** 

27023
DAVID E.
SHAMBACH CO.

EXPIRES 6/30/2023

520.505.3910

Southeast

Southeast

Southwest

# IID Application Package | REVISION 1 | Ugly But Honest Pizza TI Material Samples and Colors

5.20.2022

(E) METAL BUILDING

ALT.: (E) BLUE PRIMARY: (E) WHITE

METAL SASH WINDOW

PRIMARY: (E) WHITE ALT.: BLACK

SHADE STRUCTURE

STEEL FENCING

RUSTED STEEL

CORRUGATED POLYCARBONATE

TENSILE CANOPY

PRIMARY: OLIVE

# IID Application Package | REVISION 1 | Ugly But Honest Pizza TI Material Samples and Colors

5.20.2022

CONCRETE

CONCRETE PAVER

CONCRETE

**PLANTERS** 

RUSTED STEEL

DECOMPOSED GRANITE

ALT.: RED DG

**RAIN BED & NATIVE VEGETATION** 

LANDSCAPED SIDEWALK BUFFER

# IID Application Package | REVISION 1 | Ugly But Honest Pizza TI Landscaping Concepts

5 20 202

### Jeff Rhody | Dryland Design, LLC

- •Rainwater harvesting landscape
- •All plants to be native or near native

**GRASSES** 

(BLUE GRAMA, DEER GRASS, SIDEOATS GRAMA, BIG SACATON)

**VINES** 

(QUEEN'S WREATH, CROSSVINE, TOMBSTONE ROSE)

**SHRUBS** 

(BLACK DELEA, GLOBE MALLOW, FAIRY DUSTER, MILKWEED SPP.)

**TREES** 

(ARIZONA ASH, CHINESE PISTACHE, MISSION FIG)

**EXISTING ELEVATION** 

520.505.3910

EXPIRES 6/30/2023