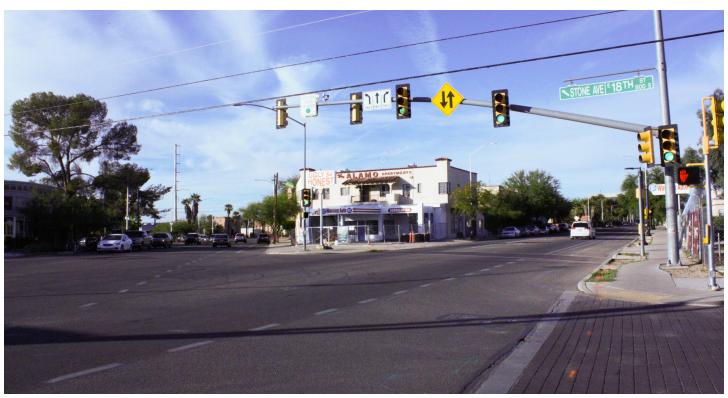

# **Site Context Photographs** 5.20.2022

(1) SW corner of 6th Avenue and 18th Street

(2) 5 Points Market to the West of the project site

### **Site Context Photographs**

5 20 2022

(3) NW corner of 6th Ave and Stone Ave (project site)

(4) Baffert project site (under construction) and the Wanslee property to the north.