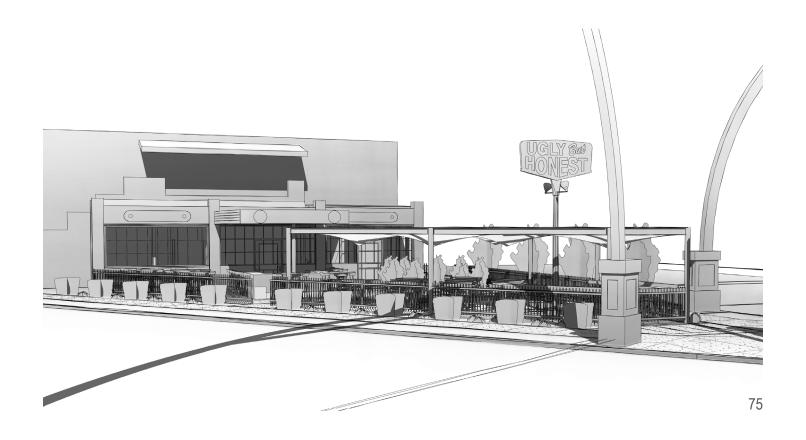

### Describe how the project is consistent with the IID purpose to create sustainable infill development.

This project is ideally suited to meet the goals of the IID by utilizing 2 vacant parcels and combining them into a moderate size commercial food service. This parcel, commonly known as "the point", contributes to pedestrian connections associated with the developing urban area of the five points intersection. The proposed use tactfully utilizes the existing historic gas station as a kitchen and small indoor dining area; relocates the historic Ugly But Honest sign to a visible location unobstructed by the arches and Cesar Chavez Statue; offers a new exterior steel shade structure and outdoor dining area; and enhances the dynamic pedestrian circulation associated with the five points intersection.

### PROJECT DESCRIPTION

THIS PROJECT CONSISTS OF THE RENOVATION OF A HISTORIC GAS STATION THAT WAS MOST RECENTLY USED AS PROFESSIONAL OFFICE SPACE FOR WANSLEY AUTO. THE OWNER PROPOSES MODIFYING THE EXISTING BUILDING AND PROPERTY FOR USE AS A PIZZARIA TYPE RESTAURANT WITH LIMITED "INSIDE" DINING. THE OWNER PROPOSES TO MODIFY THE SITE TO INCLUDE AN OUTDOOR BAR AND DINING AREA THAT INCLUDES LANDSCAPE GARDENS, PERIMETER FENCING AND A METAL SHADE STRUCTURE THE SUBJECT BUILDING IS LISTED. AS A CONTRIBUTING STRUCTURE TO THE ARMORY PARK NATIONAL REGISTER DISTRICT. THE PROJECT SPANS TWO PARCELS. BOTH PARCELS ARE ZONED HC-3 AND ARE IN THE ARMORY PARK HISTORIC PRESERVATION ZONE (HPZ).