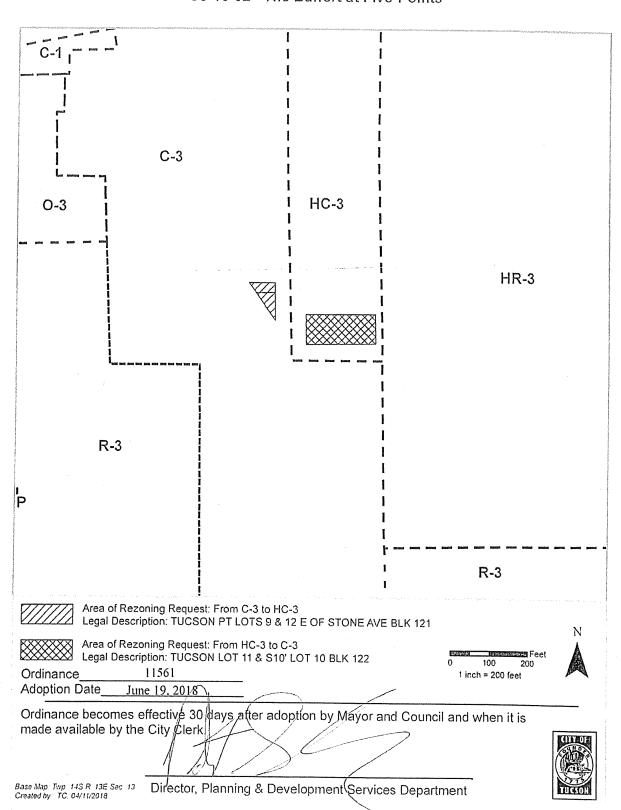

### APPLICABLE OVERLAYS AND REVIEWS

BOTH PARCELS 117-07-203A AND 117-07-205A ARE AFFECTED BY THESE CASES

LOT COMBINATION- CASE # REZONING- CASE #: C9-18-02
BUILDING PERMIT- ACTIVITY #: T21CM03949
DOWNTOWN AREA INFILL INCENTIVE DISTRICT(IID)- CASE #: ARMORY PARK HISTORIC DISTRICT HPZ REVIEW- CASE #: INDIVIDUAL PARKING PLAN(IPP)- CASE #

### RFF: C9-18-02: T21CM03949:

LOTS 8, 9, AND 12, IN BLOCK 121, OF BOOK 5 OF MAPS AND PLATS AT PAGE 55, LOCATED IN THESOUTHEAST 1/4 OF SECTION 13, TOWNSHIP 14 SOUTH, RANGE 13 FAST GILA AND SALT RIVER MERIDIAN, CITY OF TUCSON, ARIZONA