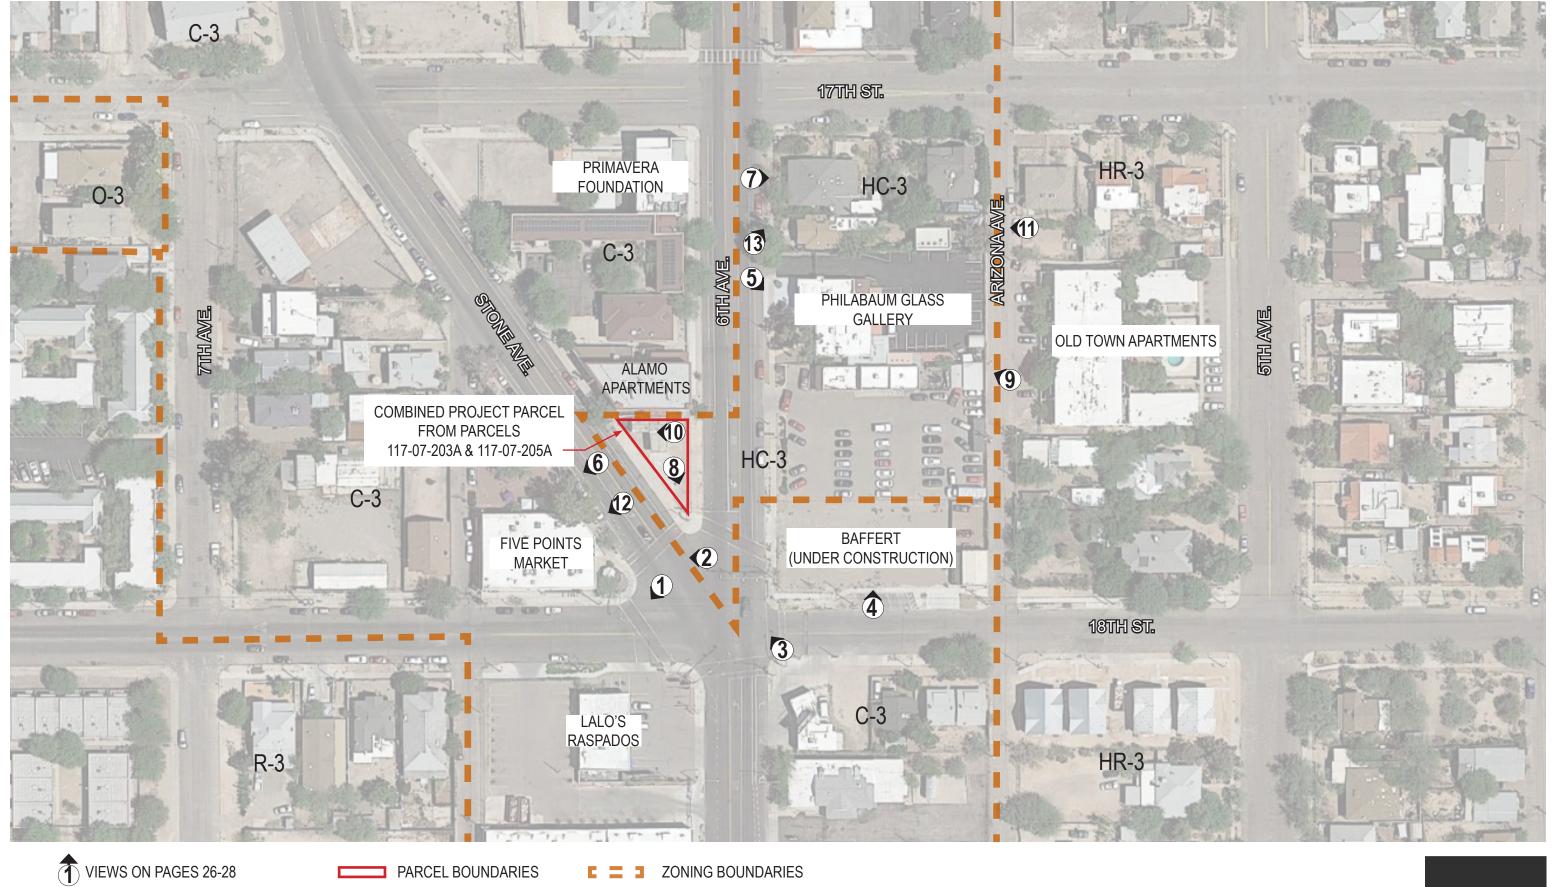

### LOCATION & PARCEL INFORMATION

THIS PROJECT COVERS THREE LOTS AND IS NOT A RESUBDIVISION

PROJECT ADDRESS: 733 S STONE AVE, TUCSON, AZ 85701

PARCELS:

APN: 117-07-203A

LEGAL DESCRIPTION: TUCSON LOT 8 LYG E STONE AVE EXC PTN N41.59 LOT SIZE (PER PIMA COUNTY ASSESSOR): 1,456 SF IMPROVEMENTS SIZE (PER PIMA COUNTY ASSESSOR): 868 SF

APN: 117-07-205A (AKA 117-07-2050) LEGAL DESCRIPTION: TUCSON ELY PTN LOTS 9 & 12 E OF STONE AVE BLK 121 LOT SIZE (PER PIMA COUNTY ASSESSOR): 1.734 SE IMPROVEMENTS SIZE (PER PIMA COUNTY ASSESSOR): 0 SF

### APPLICABLE OVERLAYS AND REVIEWS

BOTH PARCELS 117-07-203A AND 117-07-205A ARE AFFECTED BY THESE CASES

LOT COMBINATION- CASE # REZONING- CASE #: C9-18-02
BUILDING PERMIT- ACTIVITY #: T21CM03949
DOWNTOWN AREA INFILL INCENTIVE DISTRICT(IID)- CASE #: ARMORY PARK HISTORIC DISTRICT HPZ REVIEW- CASE #: INDIVIDUAL PARKING PLAN(IPP)- CASE #

### RFF: C9-18-02: T21CM03949:

LOTS 8, 9, AND 12, IN BLOCK 121, OF BOOK 5 OF MAPS AND PLATS AT PAGE 55, LOCATED IN THESOUTHEAST 1/4 OF SECTION 13, TOWNSHIP 14 SOUTH, RANGE 13 FAST GILA AND SALT RIVER MERIDIAN, CITY OF TUCSON, ARIZONA