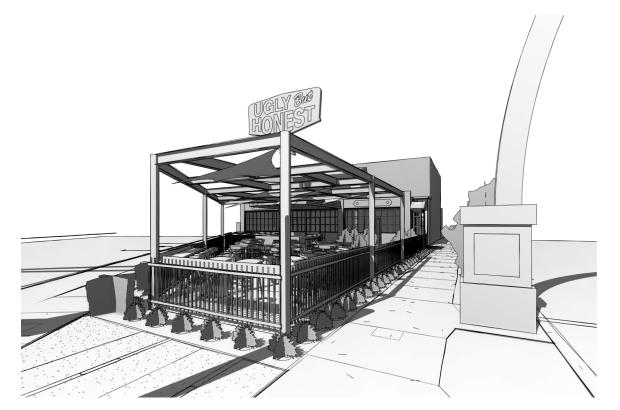

### Describe how the project is consistent with the IID purpose to create sustainable infill development.

This project is ideally suited to meet the goals of the IID by utilizing 2 vacant parcels and combining them into a moderate size commercial food service. This parcel, commonly known as "the point", contributes to pedestrian connections associated with the developing urban area of the five points intersection. The proposed use tactfully utilizes the existing historic gas station as a kitchen and small indoor dining area; relocates the historic Ugly But Honest sign to a visible location unobstructed by the arches and Cesar Chavez Statue; offers a new exterior steel shade structure and outdoor dining area; and enhances the dynamic pedestrian circulation associated with the five points intersection.

### PROJECT DESCRIPTION

THIS PROJECT CONSISTS OF THE RENOVATION OF A HISTORIC GAS STATION THAT WAS MOST RECENTLY USED AS PROFESSIONAL OFFICE SPACE FOR WANSLEY AUTO. THE OWNER PROPOSES MODIFYING THE EXISTING BUILDING AND PROPERTY FOR USE AS A PIZZARIA TYPE RESTAURANT WITH LIMITED "INSIDE" DINING. THE OWNER PROPOSES TO MODIFY THE SITE TO INCLUDE AN OUTDOOR BAR AND DINING AREA THAT INCLUDES LANDSCAPE GARDENS, PERIMETER FENCING AND A METAL SHADE STRUCTURE THE SUBJECT BUILDING IS LISTED. AS A CONTRIBUTING STRUCTURE TO THE ARMORY PARK NATIONAL REGISTER DISTRICT. THE PROJECT SPANS TWO PARCELS. BOTH PARCELS ARE ZONED HC-3 AND ARE IN THE ARMORY PARK HISTORIC PRESERVATION ZONE (HPZ).