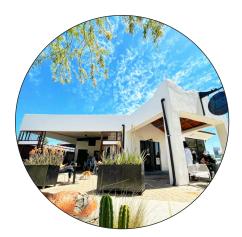

### PROJECT DESCRIPTION

THIS PROJECT CONSISTS OF THE RENOVATION OF A HISTORIC GAS STATION THAT WAS MOST RECENTLY USED AS PROFESSIONAL OFFICE SPACE FOR WANSLEY AUTO. THE OWNER PROPOSES MODIFYING THE EXISTING BUILDING AND PROPERTY FOR USE AS A PIZZARIA TYPE RESTAURANT WITH LIMITED "INSIDE" DINING. THE OWNER PROPOSES TO MODIFY THE SITE TO INCLUDE AN OUTDOOR BAR AND DINING AREA THAT INCLUDES LANDSCAPE GARDENS, PERIMETER FENCING AND A METAL SHADE STRUCTURE THE SUBJECT BUILDING IS LISTED. AS A CONTRIBUTING STRUCTURE TO THE ARMORY PARK NATIONAL REGISTER DISTRICT. THE PROJECT SPANS TWO PARCELS. BOTH PARCELS ARE ZONED HC-3 AND ARE IN THE ARMORY PARK HISTORIC PRESERVATION ZONE (HPZ).

# IID Application Package | REVISION 1 | Ugly But Honest Pizza TI Existing Site Conditions

**WEST ELEVATION NORTH ELEVATION EAST ELEVATION** 

FIVE POINTS INTERSECTION INFRASTRUCTURE

**CESAR CHAVEZ STATUE** 