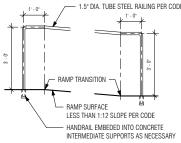

### **KEYNOTES**

Τ

- (E) PROPERTY LINE 001 (E) METAL BUILDING - HEIGHT 12' 003 (E) PUBLIC SIDEWALK 004 (E) VERTICAL CURB
  (E) CONCRETE STAIR TO ALAMO APARTMENT WITH ACCESS EASEMENT 005 006 (E) BRICK WALL OF ADJACENT APARTMENT (E) "UGLY BUT HONEST" SIGN LOCATION - HEIGHT 18' PROPOSED "UGLY BUT HONEST" SIGN LOCATION WITH RESTORED HISTORIC LIGHTING 009 (E) COT ARCH PROJECT 010 (E) CESAR CHAVEZ STATUE (E) TRAFFIC SIGNAL
- (E) GAS STATION AWNING OVERHANG HEIGHT 11' 015 SITE VISIBILTY TRIANGLE FOR TWO INTERSECTING ARTERIAL STREETS MEASURED FROM TRAVEL LANE PER TECHNICAL STANDARDS SECTION 10-01.5.0 016 WATER SERVICE CONNECTION IN STREET (E) WASTE LINE
- NEW WASTE LINE FOR ADDITIONAL BATHROOM 21' STREET SETBACK FROM BACK OF CURB PER UDC TAB 6.4.5.C-1 BIKE PARKING, SEE DETAIL 4/DP2 EXISTING STREET LIGHT 020 022
- 023 4' FENCE ALONG PROPERTY LINE 10' STRUCTURE ABOVE
- 025 RAIN GARDEN OUTDOOR BAR AND SERVICE COUNTER 026
- CONCRETE PAVING IN OUTDOOR DINING AREA 1, SEE DETAIL 5/DP2
  DECOMPOSED GRANITE IN OUTDOOR DINING AREA 2 028
- 029 NEW GREASE INTERCEPTOR
- NEW GAS METER (E) UNDERGROUND ELECTRICAL SERVICE
- 032 ROLLING DUMPSTERS
- 033 UTILITY FENCE
  034 LONG TERM BIKE HOOKS ON WALL IN EXTERIOR UTILITY FENCE -2 BIKES MINIMUM REQUIRED
- ENTRY GATE PARK OPEN DURING BUSINESS HOURS EXIT GATE TO SWING OUT FREELY, SELF CLOSING HAND RAIL AT STEP, SEE DETAIL 2/DP2
- 038 HAND RAIL AT RAMP, SEE DETAIL 3/DP2