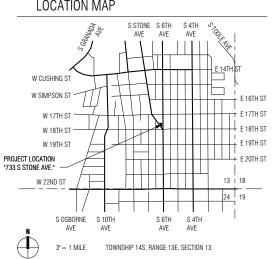

### **LOCATION MAP**

### LOCATION & PARCEL INFORMATION

THIS PROJECT COVERS THREE LOTS AND IS NOT A RESUBDIVISION

PROJECT ADDRESS: 733 S STONE AVE, TUCSON, AZ 85701

PARCELS:

APN: 117-07-203A

LEGAL DESCRIPTION: TUCSON LOT 8 LYG E STONE AVE EXC PTN N41.59 LOT SIZE (PER PIMA COUNTY ASSESSOR): 1,456 SF IMPROVEMENTS SIZE (PER PIMA COUNTY ASSESSOR): 868 SF

APN: 117-07-205A (AKA 117-07-2050) LEGAL DESCRIPTION: TUCSON ELY PTN LOTS 9 & 12 E OF STONE AVE BLK 121 LOT SIZE (PER PIMA COUNTY ASSESSOR): 1.734 SE IMPROVEMENTS SIZE (PER PIMA COUNTY ASSESSOR): 0 SF

### RFF: C9-18-02: T21CM03949:

LOTS 8, 9, AND 12, IN BLOCK 121, OF BOOK 5 OF MAPS AND PLATS AT PAGE 55, LOCATED IN THESOUTHEAST 1/4 OF SECTION 13, TOWNSHIP 14 SOUTH, RANGE 13 FAST GILA AND SALT RIVER MERIDIAN, CITY OF TUCSON, ARIZONA