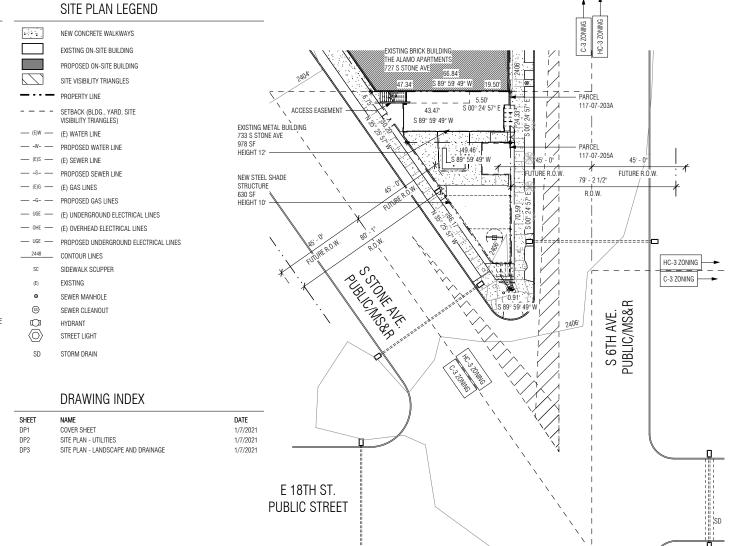

### **GENERAL NOTES**

- EXISTING ZONING IS: HC-3 2. APN: 117-07-203A 1,456 SF OR .03ACRE
- APN: 117-07-205A 1,734 SF OR .04ACRE TOTAL COMBINED 3,190 SF OR .07ACRE
- PREVIOUS USE: B OCCUPANCY SALES OFFICE
  PROPOSED USE: B OCCUPANCY FOOD AND BEVERAGE SALES FOOD SALES USE SUBJECT TO CONDITIONS OF U.D.C. SEC. 4.8.6
- EXISTING BUILDING GROSS AREA:
- 5. EXISTING BUILDING COVERAGE: 67% OF PARCEL 117-07-203A
- USE BREAKDOWN:
  - B INDOOR DINING AREA 157SF 48SF C. OUTDOOR SERVICE BAR 437SF D. OUTDOOR DINING AREA 1: E OLITHOOR DINING AREA 2 TOTAL FOOD SERVICE USE AREA: 2100SF
- NO STRUCTURE OR VEGETATION SHALL BE LOCATED OR MAINTAINED SO AS TO INTERFERE WITH THE SIGHT VISIBILITY TRIANGLES IN ACCORDANCE WITH SEC. 10-01.5.0. SIGHT VISIBILITY, OF THE TECHNICAL STANDARDS MANUAL
- 8. ANY RELOCATION, MODIFICATION, ETC., OF EXISTING UTILITIES AND/OR PUBLIC IMPROVEMENTS NECESSITATED BY THE PROPOSED DEVELOPMENT WILL BE AT NO
- ANY WASTEWATER DISCHARGED INTO THE PUBLIC SANITARY SEWERAGE SYSTEM SHALL MEET THE REQUIREMENTS OF THE INDUSTRIAL WASTE ORDINANCE (PIMA COUNTY ORDINANCE NO. 1991-140, OR AS AMENDED).
- 10. THE MINIMUM WIDTH OF THE HANDICAP ACCESSIBLE ROUTE SHALL BE 36", THE MAXIMUM SLOPE SHALL BE 8.33% AT RAMPS (6" MAXIMUM RISE) AND 5% ELSEWHERE WITHOUT HANDRAILING AND WITH HANDRAILING WHERE GREATER THAN 5%. THE MAXIMUM CROSS SLOPE SHALL BE 2%. NO LEVEL CHANGES OR STEPS SHALL BE PERMITTED ALONG THIS ROUTE.
- 11. <u>DIMENSIONAL STANDARDS PER U.D.C. SEC. 6.3 FOR HC-3 ZONING:</u>
  RESIDENTIAL DENSITY CALCULATION: N/A
  SITE COVERAGE CALCULATION: N/A
- MAXIMUM BUILDING HEIGHT: 75 ACTUAL BUILDING HEIGHT: 12'
- BUILDING SETBACKS: REQUIRED
- NORTH 0' FAST 0 SOUTH (FRONT?) 21'
- NOTE: WITHIN THE GREATER INFILL INCENTIVE SUBDISTRICT (GIIS) PERIMETER YARD REQUIREMENTS MAY BE MODIFIED PER SECTION 5.12.9.
- 12. PARKING REQUIRED PER UDC:

### (3)

STEP HANDRAIL

EXISTING BRICK BUILDING THE ALAMO APARTMENTS 77 S STONE AVE (006)— (018) 013)-EXISTING METAL BUILDING 733 S STONE AVE GROSS AREA: 978 SF HEIGHT: 12' (037)<del>-</del> 024 023)-SITE PLAN/UTILITY PLAN

### **KEYNOTES**

Τ

- (E) PROPERTY LINE 001 (E) METAL BUILDING - HEIGHT 12' 003 (E) PUBLIC SIDEWALK 004 (E) VERTICAL CURB
  (E) CONCRETE STAIR TO ALAMO APARTMENT WITH ACCESS EASEMENT 005 006 (E) BRICK WALL OF ADJACENT APARTMENT (E) "UGLY BUT HONEST" SIGN LOCATION - HEIGHT 18' PROPOSED "UGLY BUT HONEST" SIGN LOCATION WITH RESTORED HISTORIC LIGHTING 009 (E) COT ARCH PROJECT 010 (E) CESAR CHAVEZ STATUE (E) TRAFFIC SIGNAL
- (E) GAS STATION AWNING OVERHANG HEIGHT 11' 015 SITE VISIBILTY TRIANGLE FOR TWO INTERSECTING ARTERIAL STREETS MEASURED FROM TRAVEL LANE PER TECHNICAL STANDARDS SECTION 10-01.5.0 016 WATER SERVICE CONNECTION IN STREET (E) WASTE LINE
- NEW WASTE LINE FOR ADDITIONAL BATHROOM 21' STREET SETBACK FROM BACK OF CURB PER UDC TAB 6.4.5.C-1 BIKE PARKING, SEE DETAIL 4/DP2 EXISTING STREET LIGHT 020 022
- 023 4' FENCE ALONG PROPERTY LINE 10' STRUCTURE ABOVE
- 025 RAIN GARDEN OUTDOOR BAR AND SERVICE COUNTER 026
- CONCRETE PAVING IN OUTDOOR DINING AREA 1, SEE DETAIL 5/DP2
  DECOMPOSED GRANITE IN OUTDOOR DINING AREA 2 028
- 029 NEW GREASE INTERCEPTOR
- NEW GAS METER (E) UNDERGROUND ELECTRICAL SERVICE
- 032 ROLLING DUMPSTERS
- 033 UTILITY FENCE
  034 LONG TERM BIKE HOOKS ON WALL IN EXTERIOR UTILITY FENCE -2 BIKES MINIMUM REQUIRED
- ENTRY GATE PARK OPEN DURING BUSINESS HOURS EXIT GATE TO SWING OUT FREELY, SELF CLOSING HAND RAIL AT STEP, SEE DETAIL 2/DP2
- 038 HAND RAIL AT RAMP, SEE DETAIL 3/DP2