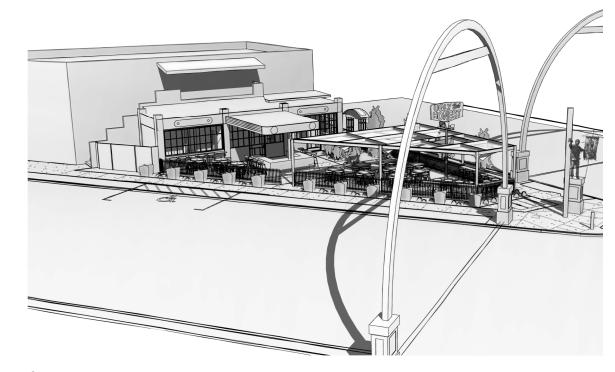

### Describe how the project is consistent with the IID purpose to create sustainable infill development.

This project is ideally suited to meet the goals of the IID by utilizing 2 vacant parcels and combining them into a moderate size commercial food service. This parcel, commonly known as "the point", contributes to pedestrian connections associated with the developing urban area of the five points intersection. The proposed use tactfully utilizes the existing historic gas station as a kitchen and small indoor dining area; relocates the historic Ugly But Honest sign to a visible location unobstructed by the arches and Cesar Chavez Statue; offers a new exterior steel shade structure and outdoor dining area; and enhances the dynamic pedestrian circulation associated with the five points intersection.

# The site and its relationship with 6th Avenue and Stone will allow for pedestrian movement, protection, and activity.

Sidewalk width, shade elements, and landscaping will all contribute to a usable, walkable, and connected urban street scape. Bicycle corrals, hardscapes, and the general layout of the east and west entrances are designed to incorporate the crosswalks into a more attractive, safe, and usable part of the pedestrian circulation patterns. The proposed commercial food service will create opportunity for experiences that are beneficial to the neighborhood and extended community alike.

### PROJECT DESCRIPTION

THIS PROJECT CONSISTS OF THE RENOVATION OF A HISTORIC GAS STATION THAT WAS MOST RECENTLY USED AS PROFESSIONAL OFFICE SPACE FOR WANSLEY AUTO. THE OWNER PROPOSES MODIFYING THE EXISTING BUILDING AND PROPERTY FOR USE AS A PIZZARIA TYPE RESTAURANT WITH LIMITED "INSIDE" DINING. THE OWNER PROPOSES TO MODIFY THE SITE TO INCLUDE AN OUTDOOR BAR AND DINING AREA THAT INCLUDES LANDSCAPE GARDENS, PERIMETER FENCING AND A METAL SHADE STRUCTURE THE SUBJECT BUILDING IS LISTED. AS A CONTRIBUTING STRUCTURE TO THE ARMORY PARK NATIONAL REGISTER DISTRICT. THE PROJECT SPANS TWO PARCELS. BOTH PARCELS ARE ZONED HC-3 AND ARE IN THE ARMORY PARK HISTORIC PRESERVATION ZONE (HPZ).