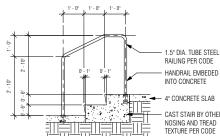

### **KEYNOTES**

Τ

- (E) PROPERTY LINE 001 (E) METAL BUILDING - HEIGHT 12' 003 (E) PUBLIC SIDEWALK 004 (E) VERTICAL CURB
  (E) CONCRETE STAIR TO ALAMO APARTMENT WITH ACCESS EASEMENT 005 006 (E) BRICK WALL OF ADJACENT APARTMENT (E) "UGLY BUT HONEST" SIGN LOCATION - HEIGHT 18' PROPOSED "UGLY BUT HONEST" SIGN LOCATION WITH RESTORED HISTORIC LIGHTING 009 (E) COT ARCH PROJECT 010 (E) CESAR CHAVEZ STATUE (E) TRAFFIC SIGNAL
- (E) GAS STATION AWNING OVERHANG HEIGHT 11' 015 SITE VISIBILTY TRIANGLE FOR TWO INTERSECTING ARTERIAL STREETS MEASURED FROM TRAVEL LANE PER TECHNICAL STANDARDS SECTION 10-01.5.0 016 WATER SERVICE CONNECTION IN STREET (E) WASTE LINE
- NEW WASTE LINE FOR ADDITIONAL BATHROOM 21' STREET SETBACK FROM BACK OF CURB PER UDC TAB 6.4.5.C-1 BIKE PARKING, SEE DETAIL 4/DP2 EXISTING STREET LIGHT 020 022
- 023 4' FENCE ALONG PROPERTY LINE 10' STRUCTURE ABOVE
- 025 RAIN GARDEN OUTDOOR BAR AND SERVICE COUNTER 026
- CONCRETE PAVING IN OUTDOOR DINING AREA 1, SEE DETAIL 5/DP2
  DECOMPOSED GRANITE IN OUTDOOR DINING AREA 2 028
- 029 NEW GREASE INTERCEPTOR
- NEW GAS METER (E) UNDERGROUND ELECTRICAL SERVICE
- 032 ROLLING DUMPSTERS
- 033 UTILITY FENCE
  034 LONG TERM BIKE HOOKS ON WALL IN EXTERIOR UTILITY FENCE -2 BIKES MINIMUM REQUIRED
- ENTRY GATE PARK OPEN DURING BUSINESS HOURS EXIT GATE TO SWING OUT FREELY, SELF CLOSING HAND RAIL AT STEP, SEE DETAIL 2/DP2
- 038 HAND RAIL AT RAMP, SEE DETAIL 3/DP2