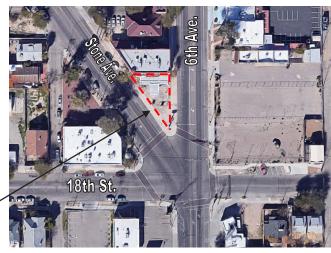

### **LOCATION MAP**

### LOCATION & PARCEL INFORMATION

THIS PROJECT COVERS THREE LOTS AND IS NOT A RESUBDIVISION

PROJECT ADDRESS: 733 S STONE AVE, TUCSON, AZ 85701

PARCELS:

APN: 117-07-203A

LEGAL DESCRIPTION: TUCSON LOT 8 LYG E STONE AVE EXC PTN N41.59 LOT SIZE (PER PIMA COUNTY ASSESSOR): 1,456 SF IMPROVEMENTS SIZE (PER PIMA COUNTY ASSESSOR): 868 SF