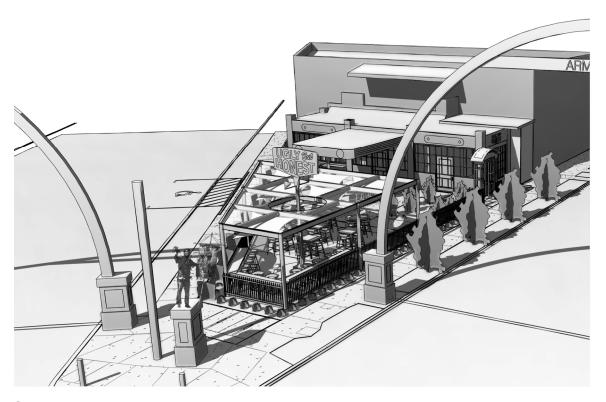

### Describe how the project is consistent with the IID purpose to create sustainable infill development.

This project is ideally suited to meet the goals of the IID by utilizing 2 vacant parcels and combining them into a moderate size commercial food service. This parcel, commonly known as "the point", contributes to pedestrian connections associated with the developing urban area of the five points intersection. The proposed use tactfully utilizes the existing historic gas station as a kitchen and small indoor dining area; relocates the historic Ugly But Honest sign to a visible location unobstructed by the arches and Cesar Chavez Statue; offers a new exterior steel shade structure and outdoor dining area; and enhances the dynamic pedestrian circulation associated with the five points intersection.

# The site and its relationship with 6th Avenue and Stone will allow for pedestrian movement, protection, and activity.

Sidewalk width, shade elements, and landscaping will all contribute to a usable, walkable, and connected urban street scape. Bicycle corrals, hardscapes, and the general layout of the east and west entrances are designed to incorporate the crosswalks into a more attractive, safe, and usable part of the pedestrian circulation patterns. The proposed commercial food service will create opportunity for experiences that are beneficial to the neighborhood and extended community alike.

### PROJECT DESCRIPTION

THIS PROJECT CONSISTS OF THE RENOVATION OF A HISTORIC GAS STATION THAT WAS MOST RECENTLY USED AS PROFESSIONAL OFFICE SPACE FOR WANSLEY AUTO. THE OWNER PROPOSES MODIFYING THE EXISTING BUILDING AND PROPERTY FOR USE AS A PIZZARIA TYPE RESTAURANT WITH LIMITED "INSIDE" DINING. THE OWNER PROPOSES TO MODIFY THE SITE TO INCLUDE AN OUTDOOR BAR AND DINING AREA THAT INCLUDES LANDSCAPE GARDENS, PERIMETER FENCING AND A METAL SHADE STRUCTURE THE SUBJECT BUILDING IS LISTED. AS A CONTRIBUTING STRUCTURE TO THE ARMORY PARK NATIONAL REGISTER DISTRICT. THE PROJECT SPANS TWO PARCELS. BOTH PARCELS ARE ZONED HC-3 AND ARE IN THE ARMORY PARK HISTORIC PRESERVATION ZONE (HPZ).