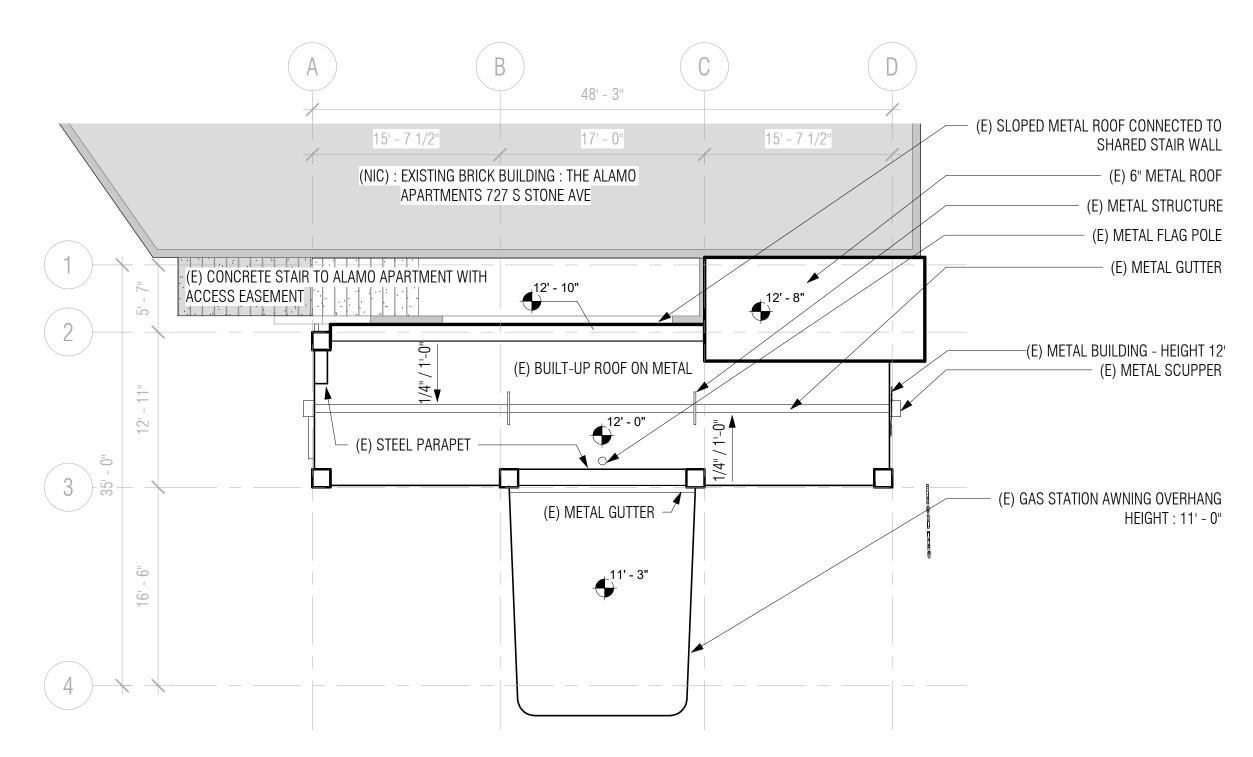

### (3)

STEP HANDRAIL

EXISTING BRICK BUILDING THE ALAMO APARTMENTS 77 S STONE AVE (006)— (018) 013)-EXISTING METAL BUILDING 733 S STONE AVE GROSS AREA: 978 SF HEIGHT: 12' (037)<del>-</del> 024 023)-SITE PLAN/UTILITY PLAN

### **KEYNOTES**

Τ

- (E) PROPERTY LINE 001 (E) METAL BUILDING - HEIGHT 12' 003 (E) PUBLIC SIDEWALK 004 (E) VERTICAL CURB
  (E) CONCRETE STAIR TO ALAMO APARTMENT WITH ACCESS EASEMENT 005 006 (E) BRICK WALL OF ADJACENT APARTMENT (E) "UGLY BUT HONEST" SIGN LOCATION - HEIGHT 18' PROPOSED "UGLY BUT HONEST" SIGN LOCATION WITH RESTORED HISTORIC LIGHTING 009 (E) COT ARCH PROJECT 010 (E) CESAR CHAVEZ STATUE (E) TRAFFIC SIGNAL
- (E) GAS STATION AWNING OVERHANG HEIGHT 11' 015 SITE VISIBILTY TRIANGLE FOR TWO INTERSECTING ARTERIAL STREETS MEASURED FROM TRAVEL LANE PER TECHNICAL STANDARDS SECTION 10-01.5.0 016 WATER SERVICE CONNECTION IN STREET (E) WASTE LINE
- NEW WASTE LINE FOR ADDITIONAL BATHROOM 21' STREET SETBACK FROM BACK OF CURB PER UDC TAB 6.4.5.C-1 BIKE PARKING, SEE DETAIL 4/DP2 EXISTING STREET LIGHT 020 022
- 023 4' FENCE ALONG PROPERTY LINE 10' STRUCTURE ABOVE
- 025 RAIN GARDEN OUTDOOR BAR AND SERVICE COUNTER 026
- CONCRETE PAVING IN OUTDOOR DINING AREA 1, SEE DETAIL 5/DP2
  DECOMPOSED GRANITE IN OUTDOOR DINING AREA 2 028
- 029 NEW GREASE INTERCEPTOR
- NEW GAS METER (E) UNDERGROUND ELECTRICAL SERVICE
- 032 ROLLING DUMPSTERS
- 033 UTILITY FENCE
  034 LONG TERM BIKE HOOKS ON WALL IN EXTERIOR UTILITY FENCE -2 BIKES MINIMUM REQUIRED
- ENTRY GATE PARK OPEN DURING BUSINESS HOURS EXIT GATE TO SWING OUT FREELY, SELF CLOSING HAND RAIL AT STEP, SEE DETAIL 2/DP2
- 038 HAND RAIL AT RAMP, SEE DETAIL 3/DP2