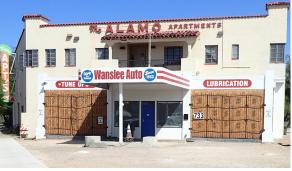

### PROJECT DESCRIPTION

THIS PROJECT CONSISTS OF THE RENOVATION OF A HISTORIC GAS STATION THAT WAS MOST RECENTLY USED AS PROFESSIONAL OFFICE SPACE FOR WANSLEY AUTO. THE OWNER PROPOSES MODIFYING THE EXISTING BUILDING AND PROPERTY FOR USE AS A PIZZARIA TYPE RESTAURANT WITH LIMITED "INSIDE" DINING. THE OWNER PROPOSES TO MODIFY THE SITE TO INCLUDE AN OUTDOOR BAR AND DINING AREA THAT INCLUDES LANDSCAPE GARDENS, PERIMETER FENCING AND A METAL SHADE STRUCTURE THE SUBJECT BUILDING IS LISTED. AS A CONTRIBUTING STRUCTURE TO THE ARMORY PARK NATIONAL REGISTER DISTRICT. THE PROJECT SPANS TWO PARCELS. BOTH PARCELS ARE ZONED HC-3 AND ARE IN THE ARMORY PARK HISTORIC PRESERVATION ZONE (HPZ).

# IID Application Package | REVISION 1 | Ugly But Honest Pizza TI Existing Site Conditions

**WEST ELEVATION NORTH ELEVATION EAST ELEVATION** 

FIVE POINTS INTERSECTION INFRASTRUCTURE

**CESAR CHAVEZ STATUE** 