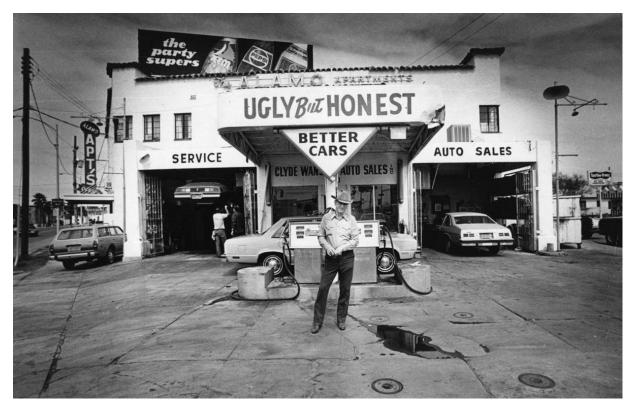

### PROJECT DESCRIPTION

THIS PROJECT CONSISTS OF THE RENOVATION OF A HISTORIC GAS STATION THAT WAS MOST RECENTLY USED AS PROFESSIONAL OFFICE SPACE FOR WANSLEY AUTO. THE OWNER PROPOSES MODIFYING THE EXISTING BUILDING AND PROPERTY FOR USE AS A PIZZARIA TYPE RESTAURANT WITH LIMITED "INSIDE" DINING. THE OWNER PROPOSES TO MODIFY THE SITE TO INCLUDE AN OUTDOOR BAR AND DINING AREA THAT INCLUDES LANDSCAPE GARDENS, PERIMETER FENCING AND A METAL SHADE STRUCTURE THE SUBJECT BUILDING IS LISTED. AS A CONTRIBUTING STRUCTURE TO THE ARMORY PARK NATIONAL REGISTER DISTRICT. THE PROJECT SPANS TWO PARCELS. BOTH PARCELS ARE ZONED HC-3 AND ARE IN THE ARMORY PARK HISTORIC PRESERVATION ZONE (HPZ).

# IID Application Package | REVISION 1 | Ugly But Honest Pizza TI Existing Site Conditions

**WEST ELEVATION NORTH ELEVATION EAST ELEVATION** 

FIVE POINTS INTERSECTION INFRASTRUCTURE

**CESAR CHAVEZ STATUE** 