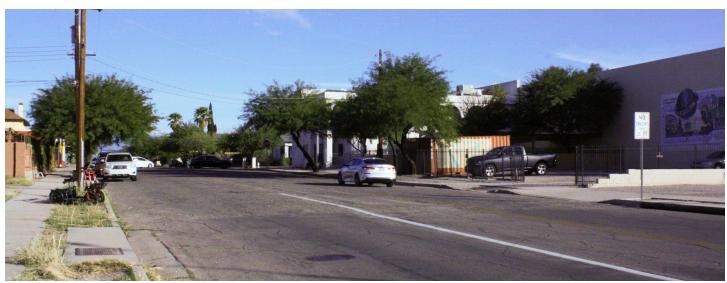

# **Site Context Photographs** 5.20.2022

(1) SW corner of 6th Avenue and 18th Street

(2) 5 Points Market to the West of the project site

### **Site Context Photographs**

5 20 2022

(3) NW corner of 6th Ave and Stone Ave (project site)

(4) Baffert project site (under construction) and the Wanslee property to the north.