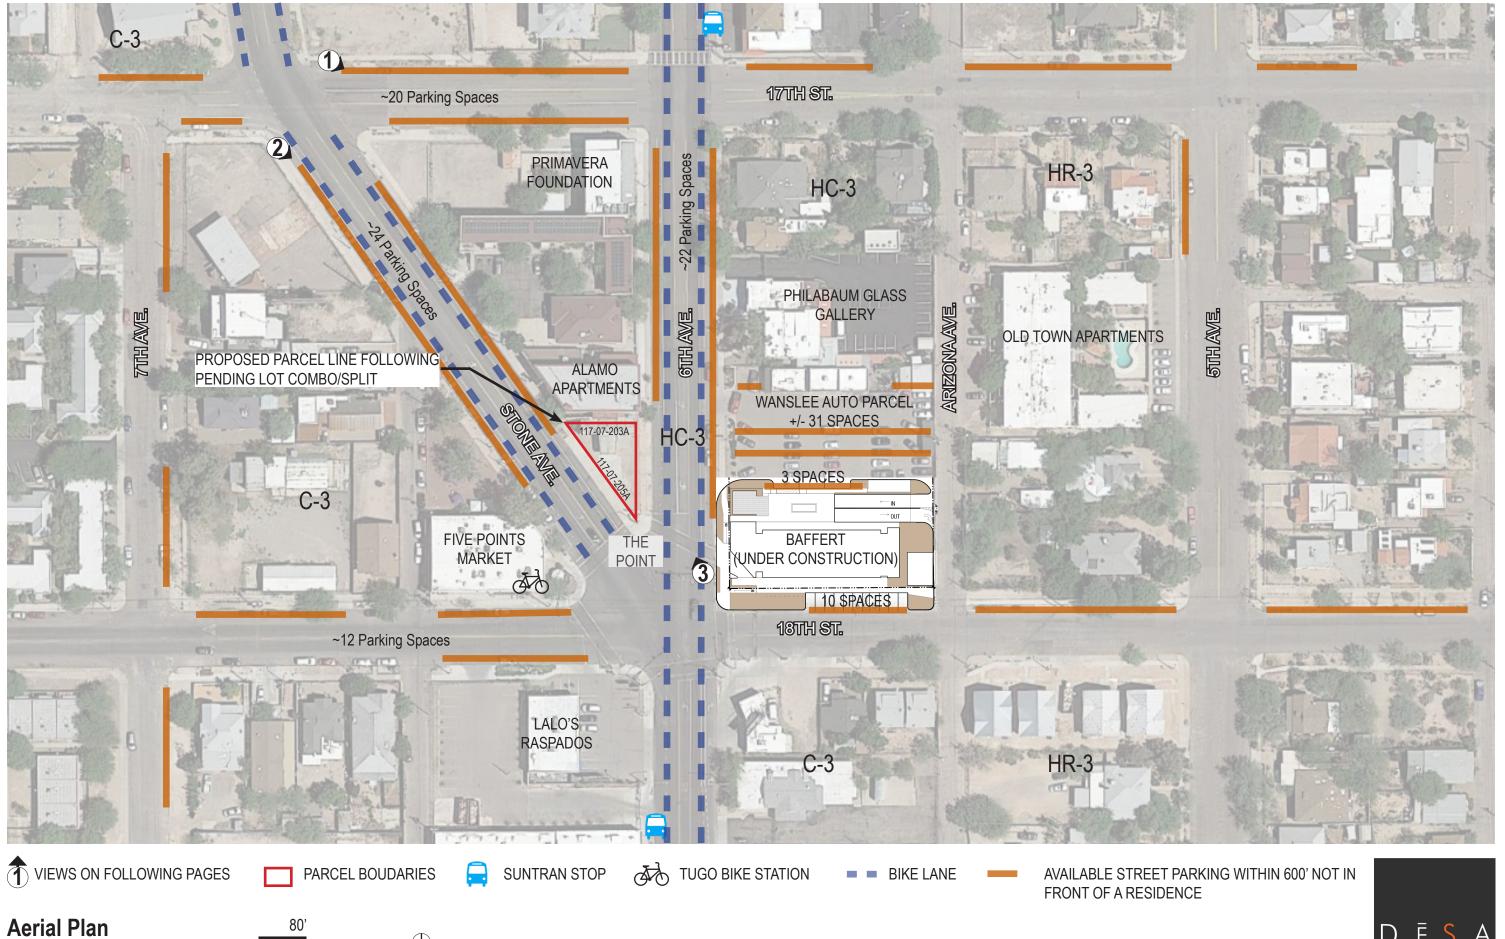

Demonstrate how the proposed reduced off-street motor vehicle parking will not have an adverse impact on adjacent properties:

The proposed uses' parking calculations were based on anticipation of a small sized restaurant. In addition, the outdoor dining area is included as part of the base-line calculation. It is our opinion that reducing the on-site parking requirement for this development will not adversely affect adjacent properties due to the following reasons:

- 1) Existing on-street parking near site entrances is directly accessible to and from the development.
- Parking and trip patterns in this area and for this development indicates that a "staggered" trip and parking pattern is very likely.
- 3) In walking the area and reviewing aerial photos, there appears to be between 30 and 60, non-metered, on-street parking spaces within 400' of the site.
- 4) The developer intends to engage in a parking lease agreement for 10-12 spaces with the property owners of parcel 117-07-222, commonly known as Wanslee Auto.

5.20.2022

- 5) Casual observation and multiple visits to the area indicate that current available street parking in the area, directly adjacent to "5 Points commercial streets", are **rarely parked at capacity**, and at many times throughout the day and evening, nearly deserted.
- 6) Many of the existing commercial properties in the direct area of 5 Points seem to have adequate on-site parking for their own uses.
- 7) Connections to alternate transportation such as the 6th Avenue bike route, a Tugo Station at 5 Points Market, as well as 2 Suntran bus stops, are readily accessible.

## Demonstrate how traffic generated by the off-street motor vehicle parking proposed in the application does not burden neighboring residential streets:

Other than the Baffert's provided 13 on-site parking spaces, 14 garage spaces, and the Wanslee Auto Lot's provided 31 spaces utilizing Arizona Avenue for access and egress, all other parking, be it developed on street, available and existing on-street, or shared lease parking is part of an established traffic pattern that utilizes 6th Avenue and Stone as the primary access and circulation routes. We do not anticipate any reason this pattern would change in a significant manner.