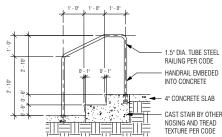

### **KEYNOTES**

Τ

- (E) PROPERTY LINE 001 (E) METAL BUILDING - HEIGHT 12' 003 (E) PUBLIC SIDEWALK 004 (E) VERTICAL CURB
  (E) CONCRETE STAIR TO ALAMO APARTMENT WITH ACCESS EASEMENT 005 006 (E) BRICK WALL OF ADJACENT APARTMENT (E) "UGLY BUT HONEST" SIGN LOCATION - HEIGHT 18' PROPOSED "UGLY BUT HONEST" SIGN LOCATION WITH RESTORED HISTORIC LIGHTING 009 (E) COT ARCH PROJECT 010 (E) CESAR CHAVEZ STATUE (E) TRAFFIC SIGNAL
- (E) GAS STATION AWNING OVERHANG HEIGHT 11' 015 SITE VISIBILTY TRIANGLE FOR TWO INTERSECTING ARTERIAL STREETS MEASURED FROM TRAVEL LANE PER TECHNICAL STANDARDS SECTION 10-01.5.0 016 WATER SERVICE CONNECTION IN STREET (E) WASTE LINE
- NEW WASTE LINE FOR ADDITIONAL BATHROOM 21' STREET SETBACK FROM BACK OF CURB PER UDC TAB 6.4.5.C-1 BIKE PARKING, SEE DETAIL 4/DP2 EXISTING STREET LIGHT 020 022
- 023 4' FENCE ALONG PROPERTY LINE 10' STRUCTURE ABOVE
- 025 RAIN GARDEN OUTDOOR BAR AND SERVICE COUNTER 026
- CONCRETE PAVING IN OUTDOOR DINING AREA 1, SEE DETAIL 5/DP2
  DECOMPOSED GRANITE IN OUTDOOR DINING AREA 2 028
- 029 NEW GREASE INTERCEPTOR
- NEW GAS METER (E) UNDERGROUND ELECTRICAL SERVICE
- 032 ROLLING DUMPSTERS
- 033 UTILITY FENCE
  034 LONG TERM BIKE HOOKS ON WALL IN EXTERIOR UTILITY FENCE -2 BIKES MINIMUM REQUIRED
- ENTRY GATE PARK OPEN DURING BUSINESS HOURS EXIT GATE TO SWING OUT FREELY, SELF CLOSING HAND RAIL AT STEP, SEE DETAIL 2/DP2
- 038 HAND RAIL AT RAMP, SEE DETAIL 3/DP2