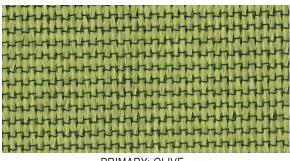

SHADE STRUCTURE

STEEL FENCING

RUSTED STEEL

CORRUGATED POLYCARBONATE

TENSILE CANOPY

PRIMARY: OLIVE