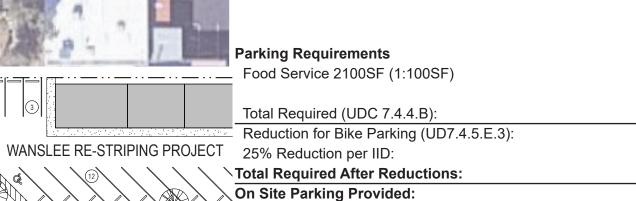

### **GENERAL NOTES**

- EXISTING ZONING IS: HC-3 2. APN: 117-07-203A 1,456 SF OR .03ACRE
- APN: 117-07-205A 1,734 SF OR .04ACRE TOTAL COMBINED 3,190 SF OR .07ACRE
- PREVIOUS USE: B OCCUPANCY SALES OFFICE
  PROPOSED USE: B OCCUPANCY FOOD AND BEVERAGE SALES FOOD SALES USE SUBJECT TO CONDITIONS OF U.D.C. SEC. 4.8.6
- EXISTING BUILDING GROSS AREA:
- 5. EXISTING BUILDING COVERAGE: 67% OF PARCEL 117-07-203A
- USE BREAKDOWN:
  - B INDOOR DINING AREA 157SF 48SF C. OUTDOOR SERVICE BAR 437SF D. OUTDOOR DINING AREA 1: E OLITHOOR DINING AREA 2 TOTAL FOOD SERVICE USE AREA: 2100SF
- NO STRUCTURE OR VEGETATION SHALL BE LOCATED OR MAINTAINED SO AS TO INTERFERE WITH THE SIGHT VISIBILITY TRIANGLES IN ACCORDANCE WITH SEC. 10-01.5.0. SIGHT VISIBILITY, OF THE TECHNICAL STANDARDS MANUAL
- 8. ANY RELOCATION, MODIFICATION, ETC., OF EXISTING UTILITIES AND/OR PUBLIC IMPROVEMENTS NECESSITATED BY THE PROPOSED DEVELOPMENT WILL BE AT NO
- ANY WASTEWATER DISCHARGED INTO THE PUBLIC SANITARY SEWERAGE SYSTEM SHALL MEET THE REQUIREMENTS OF THE INDUSTRIAL WASTE ORDINANCE (PIMA COUNTY ORDINANCE NO. 1991-140, OR AS AMENDED).
- 10. THE MINIMUM WIDTH OF THE HANDICAP ACCESSIBLE ROUTE SHALL BE 36", THE MAXIMUM SLOPE SHALL BE 8.33% AT RAMPS (6" MAXIMUM RISE) AND 5% ELSEWHERE WITHOUT HANDRAILING AND WITH HANDRAILING WHERE GREATER THAN 5%. THE MAXIMUM CROSS SLOPE SHALL BE 2%. NO LEVEL CHANGES OR STEPS SHALL BE PERMITTED ALONG THIS ROUTE.
- 11. <u>DIMENSIONAL STANDARDS PER U.D.C. SEC. 6.3 FOR HC-3 ZONING:</u>
  RESIDENTIAL DENSITY CALCULATION: N/A
  SITE COVERAGE CALCULATION: N/A
- MAXIMUM BUILDING HEIGHT: 75 ACTUAL BUILDING HEIGHT: 12'
- BUILDING SETBACKS: REQUIRED
- NORTH 0' FAST 0 SOUTH (FRONT?) 21'
- NOTE: WITHIN THE GREATER INFILL INCENTIVE SUBDISTRICT (GIIS) PERIMETER YARD REQUIREMENTS MAY BE MODIFIED PER SECTION 5.12.9.
- 12. PARKING REQUIRED PER UDC:

| FOOD SERVICE 2100SF (1:100SF) | 21 SPACES  |
|-------------------------------|------------|
| SUBTOTAL:                     | 21 SPACES  |
| REDUCTION FOR BIKE PARKING    | 1 SPACE    |
| REDUCTION PER IID 25%         | -4 SPACES  |
| RELIEF REQUESTED PER IPP      | -16 SPACES |
|                               |            |

### PARKING PROVIDED ON SITE: 0 SPACES

13. BIKE PARKING REQUIRED PER UDC:

FOOD SERVICE 2052SE (1:2000SE) 2 SPACES TOTAL SHORT TERM REQUIRED: 2 SPACES 8 SPACES SHORT TERM PROVIDED:

LONG TERM REQUIRED

FOOD SERVICE 2052SF (1:12000SF) TOTAL LONG TERM REQUIRED: 2 SPACES LONG TERM PROVIDED: