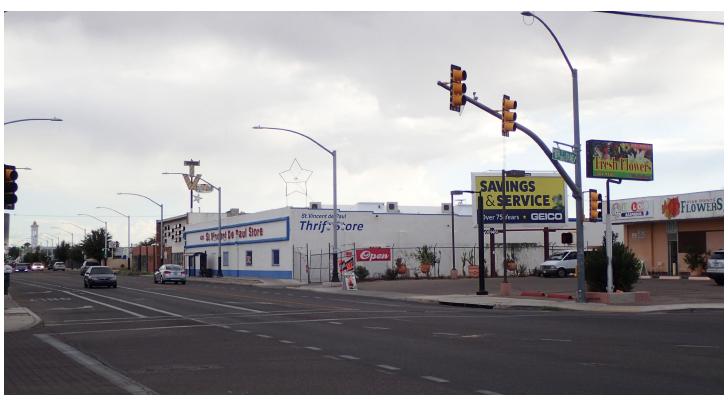

# **Site Context Photographs** 5.20.2022

(1) SW corner of 6th Avenue and 18th Street

(2) 5 Points Market to the West of the project site

### **Site Context Photographs**

5 20 2022

(3) NW corner of 6th Ave and Stone Ave (project site)

(4) Baffert project site (under construction) and the Wanslee property to the north.