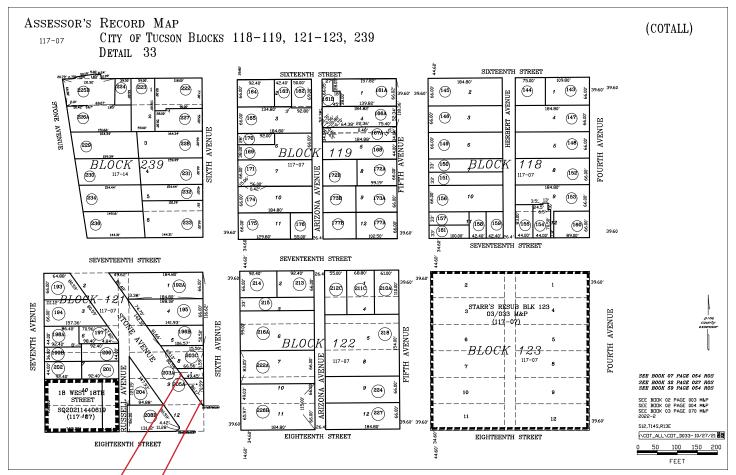

### LOCATION & PARCEL INFORMATION

THIS PROJECT COVERS THREE LOTS AND IS NOT A RESUBDIVISION

PROJECT ADDRESS: 733 S STONE AVE, TUCSON, AZ 85701

PARCELS:

APN: 117-07-203A

LEGAL DESCRIPTION: TUCSON LOT 8 LYG E STONE AVE EXC PTN N41.59 LOT SIZE (PER PIMA COUNTY ASSESSOR): 1,456 SF IMPROVEMENTS SIZE (PER PIMA COUNTY ASSESSOR): 868 SF

APN: 117-07-205A (AKA 117-07-2050) LEGAL DESCRIPTION: TUCSON ELY PTN LOTS 9 & 12 E OF STONE AVE BLK 121 LOT SIZE (PER PIMA COUNTY ASSESSOR): 1.734 SE IMPROVEMENTS SIZE (PER PIMA COUNTY ASSESSOR): 0 SF

### RFF: C9-18-02: T21CM03949:

LOTS 8, 9, AND 12, IN BLOCK 121, OF BOOK 5 OF MAPS AND PLATS AT PAGE 55, LOCATED IN THESOUTHEAST 1/4 OF SECTION 13, TOWNSHIP 14 SOUTH, RANGE 13 FAST GILA AND SALT RIVER MERIDIAN, CITY OF TUCSON, ARIZONA