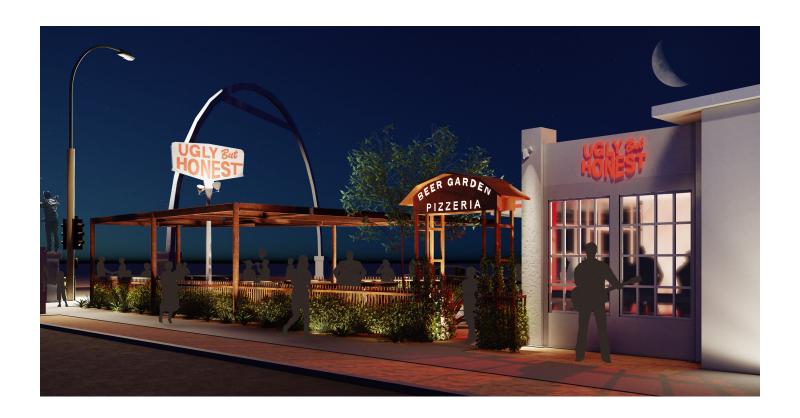

### Describe how the project is consistent with the IID purpose to create sustainable infill development.

This project is ideally suited to meet the goals of the IID by utilizing 2 vacant parcels and combining them into a moderate size commercial food service. This parcel, commonly known as "the point", contributes to pedestrian connections associated with the developing urban area of the five points intersection. The proposed use tactfully utilizes the existing historic gas station as a kitchen and small indoor dining area; relocates the historic Ugly But Honest sign to a visible location unobstructed by the arches and Cesar Chavez Statue; offers a new exterior steel shade structure and outdoor dining area; and enhances the dynamic pedestrian circulation associated with the five points intersection.

### PROJECT DESCRIPTION

THIS PROJECT CONSISTS OF THE RENOVATION OF A HISTORIC GAS STATION THAT WAS MOST RECENTLY USED AS PROFESSIONAL OFFICE SPACE FOR WANSLEY AUTO. THE OWNER PROPOSES MODIFYING THE EXISTING BUILDING AND PROPERTY FOR USE AS A PIZZARIA TYPE RESTAURANT WITH LIMITED "INSIDE" DINING. THE OWNER PROPOSES TO MODIFY THE SITE TO INCLUDE AN OUTDOOR BAR AND DINING AREA THAT INCLUDES LANDSCAPE GARDENS, PERIMETER FENCING AND A METAL SHADE STRUCTURE THE SUBJECT BUILDING IS LISTED. AS A CONTRIBUTING STRUCTURE TO THE ARMORY PARK NATIONAL REGISTER DISTRICT. THE PROJECT SPANS TWO PARCELS. BOTH PARCELS ARE ZONED HC-3 AND ARE IN THE ARMORY PARK HISTORIC PRESERVATION ZONE (HPZ).