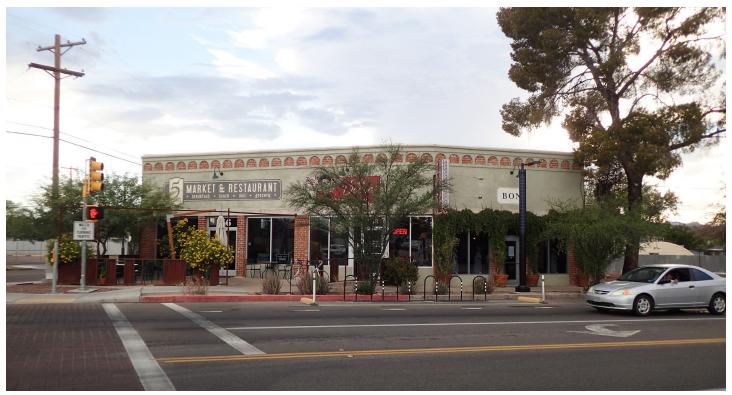

# **Site Context Photographs** 5.20.2022

(1) SW corner of 6th Avenue and 18th Street

(2) 5 Points Market to the West of the project site

### **Site Context Photographs**

5 20 2022

(3) NW corner of 6th Ave and Stone Ave (project site)

(4) Baffert project site (under construction) and the Wanslee property to the north.