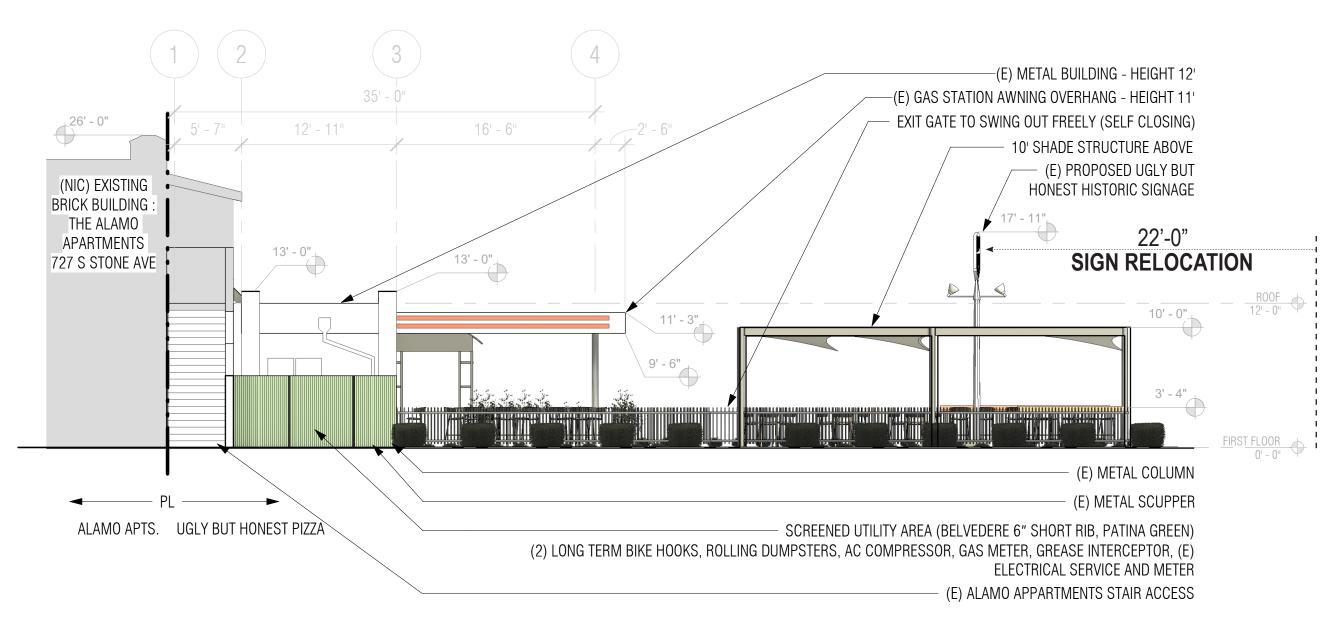

# Ugly But Honest Pizza TI 733 S. Stone Avenue Tucson, AZ 85701

**ELEVATION** 

27023
DAVID E.
SHAMBACH CO.

EXPIRES 6/30/2023

520.505.3910

Southeast

Southeast

Southwest

### **KEYNOTES**

Τ

- (E) PROPERTY LINE 001 (E) METAL BUILDING - HEIGHT 12' 003 (E) PUBLIC SIDEWALK 004 (E) VERTICAL CURB
  (E) CONCRETE STAIR TO ALAMO APARTMENT WITH ACCESS EASEMENT 005 006 (E) BRICK WALL OF ADJACENT APARTMENT (E) "UGLY BUT HONEST" SIGN LOCATION - HEIGHT 18' PROPOSED "UGLY BUT HONEST" SIGN LOCATION WITH RESTORED HISTORIC LIGHTING 009 (E) COT ARCH PROJECT 010 (E) CESAR CHAVEZ STATUE (E) TRAFFIC SIGNAL
- (E) GAS STATION AWNING OVERHANG HEIGHT 11' 015 SITE VISIBILTY TRIANGLE FOR TWO INTERSECTING ARTERIAL STREETS MEASURED FROM TRAVEL LANE PER TECHNICAL STANDARDS SECTION 10-01.5.0 016 WATER SERVICE CONNECTION IN STREET (E) WASTE LINE
- NEW WASTE LINE FOR ADDITIONAL BATHROOM 21' STREET SETBACK FROM BACK OF CURB PER UDC TAB 6.4.5.C-1 BIKE PARKING, SEE DETAIL 4/DP2 EXISTING STREET LIGHT 020 022
- 023 4' FENCE ALONG PROPERTY LINE 10' STRUCTURE ABOVE
- 025 RAIN GARDEN OUTDOOR BAR AND SERVICE COUNTER 026
- CONCRETE PAVING IN OUTDOOR DINING AREA 1, SEE DETAIL 5/DP2
  DECOMPOSED GRANITE IN OUTDOOR DINING AREA 2 028
- 029 NEW GREASE INTERCEPTOR
- NEW GAS METER (E) UNDERGROUND ELECTRICAL SERVICE
- 032 ROLLING DUMPSTERS
- 033 UTILITY FENCE
  034 LONG TERM BIKE HOOKS ON WALL IN EXTERIOR UTILITY FENCE -2 BIKES MINIMUM REQUIRED
- ENTRY GATE PARK OPEN DURING BUSINESS HOURS EXIT GATE TO SWING OUT FREELY, SELF CLOSING HAND RAIL AT STEP, SEE DETAIL 2/DP2
- 038 HAND RAIL AT RAMP, SEE DETAIL 3/DP2