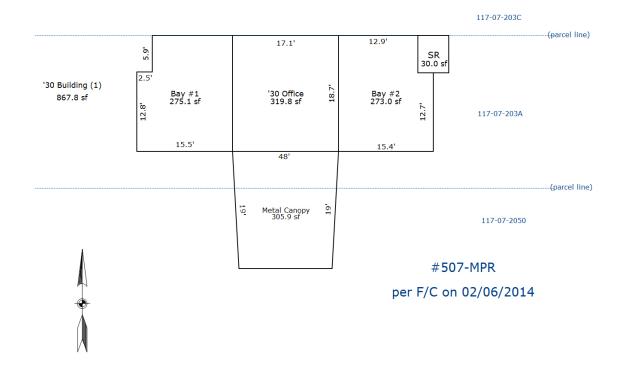

### LOCATION & PARCEL INFORMATION

THIS PROJECT COVERS THREE LOTS AND IS NOT A RESUBDIVISION

PROJECT ADDRESS: 733 S STONE AVE, TUCSON, AZ 85701

PARCELS:

APN: 117-07-203A

LEGAL DESCRIPTION: TUCSON LOT 8 LYG E STONE AVE EXC PTN N41.59 LOT SIZE (PER PIMA COUNTY ASSESSOR): 1,456 SF IMPROVEMENTS SIZE (PER PIMA COUNTY ASSESSOR): 868 SF

APN: 117-07-205A (AKA 117-07-2050) LEGAL DESCRIPTION: TUCSON ELY PTN LOTS 9 & 12 E OF STONE AVE BLK 121 LOT SIZE (PER PIMA COUNTY ASSESSOR): 1.734 SE IMPROVEMENTS SIZE (PER PIMA COUNTY ASSESSOR): 0 SF