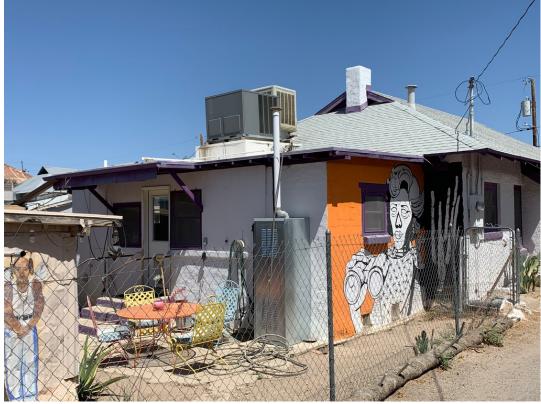

56 W. Kennedy and Development zone photos

Front (North Side)

East Side From North

East side from south

South Side (rear)

West Side

Rear addition

Rear addition

**Rear Addition** 

Buildings in or next to the Development Zone

34 W. Kennedy (next to)

42 W. Kennedy (next to)

29 W Kennedy (next to)

74 W. Kennedy (west of property in DZ)

46 W. Kenned (East of property in DZ)

## Scope of work-

Build 12' X 9' addition on rear of home connected to existing addition. Build 4' X 17' porch on new addition that wraps around to the west side. Replace windows in existing addition with wood double hung windows. Addition to be rough stucco finish with wood doors and windows. Paint to match existing house (white with purple trim).