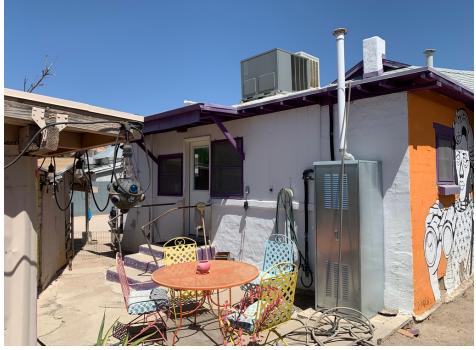

56 W. Kennedy and Development zone photos

Front (North Side)

East Side From North

East side from south

South Side (rear)

West Side

Rear addition

Rear addition

**Rear Addition** 

Buildings in or next to the Development Zone

34 W. Kennedy (next to)

42 W. Kennedy (next to)

29 W Kennedy (next to)

74 W. Kennedy (west of property in DZ)

46 W. Kenned (East of property in DZ)