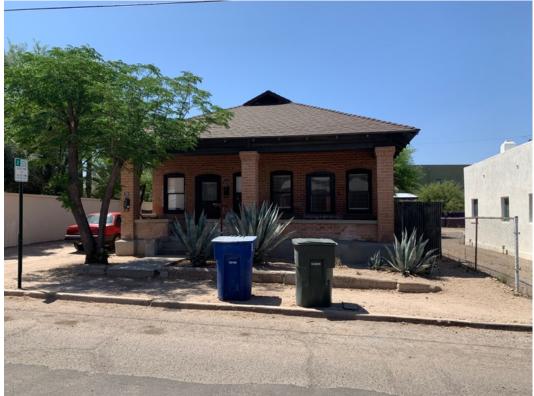

56 W. Kennedy and Development zone photos

Front (North Side)

East Side From North

East side from south

South Side (rear)

West Side

Rear addition

Rear addition