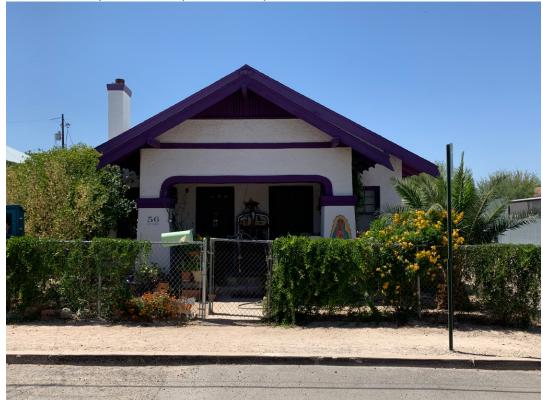

56 W. Kennedy and Development zone photos

Front (North Side)

East Side From North

East side from south

South Side (rear)

West Side

Rear addition

Rear addition

## Scope of work-

Build 12' X 9' addition on rear of home connected to existing addition. Build 4' X 17' porch on new addition that wraps around to the west side. Replace windows in existing addition with wood double hung windows. Addition to be rough stucco finish with wood doors and windows. Paint to match existing house (white with purple trim).