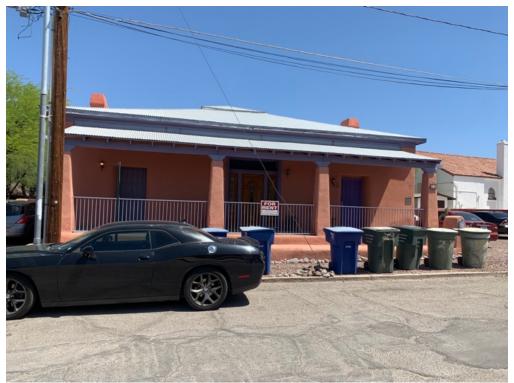

**Rear Addition** 

Buildings in or next to the Development Zone

34 W. Kennedy (next to)

42 W. Kennedy (next to)

29 W Kennedy (next to)

74 W. Kennedy (west of property in DZ)

46 W. Kenned (East of property in DZ)

59 W. Kennedy (North of Property in DZ)

61. W. Kennedy (NW of property next to DZ or in depending on interpretation)

53 W. Kennedy (North of property in DZ)

49 W. Kennedy (NE of property next to DZ or in depending on interpretation) Buildings in development zone