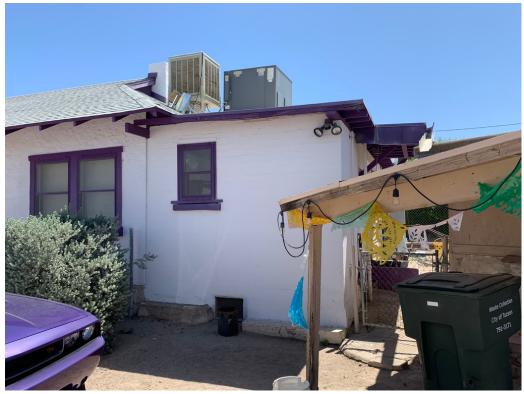

56 W. Kennedy and Development zone photos

Front (North Side)

East Side From North

East side from south

South Side (rear)

West Side

Rear addition

Rear addition

**Rear Addition** 

Buildings in or next to the Development Zone

34 W. Kennedy (next to)

42 W. Kennedy (next to)

29 W Kennedy (next to)

74 W. Kennedy (west of property in DZ)

46 W. Kenned (East of property in DZ)