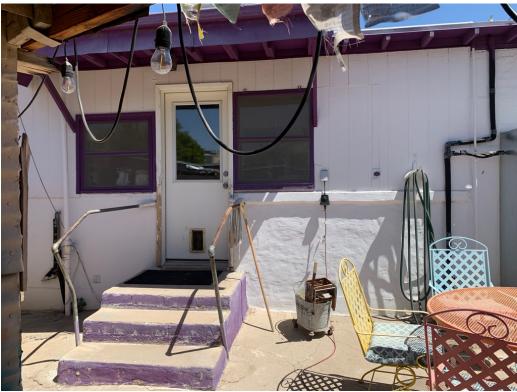

56 W. Kennedy and Development zone photos

Front (North Side)

East Side From North

East side from south

South Side (rear)

West Side

Rear addition

Rear addition

**Rear Addition** 

Buildings in or next to the Development Zone

34 W. Kennedy (next to)

42 W. Kennedy (next to)

29 W Kennedy (next to)

74 W. Kennedy (west of property in DZ)

46 W. Kenned (East of property in DZ)