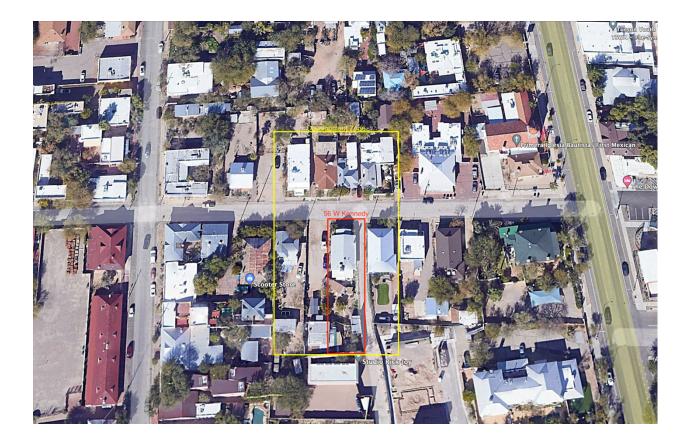

56 W. Kennedy and Development zone photos

Front (North Side)

East Side From North

East side from south

South Side (rear)

West Side

Rear addition

Rear addition

**Rear Addition** 

Buildings in or next to the Development Zone

34 W. Kennedy (next to)

42 W. Kennedy (next to)

29 W Kennedy (next to)

74 W. Kennedy (west of property in DZ)

46 W. Kenned (East of property in DZ)

59 W. Kennedy (North of Property in DZ)

61. W. Kennedy (NW of property next to DZ or in depending on interpretation)

53 W. Kennedy (North of property in DZ)

49 W. Kennedy (NE of property next to DZ or in depending on interpretation) Buildings in development zone