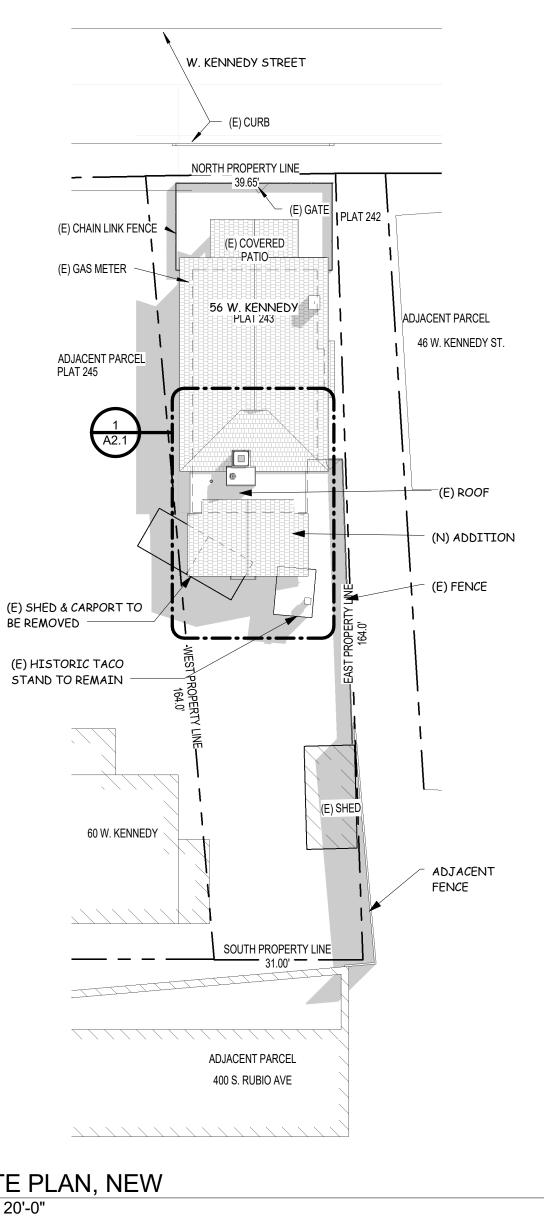

SITE PLAN, NEW 1" = 20'-0" NORTH

> SITE PLAN, NEW 6/20/2022 9:31:01

SENSIBAR RESIDENCE RENOVATION 56 W. KENNEDY ST., TUCSON, AZ, 85701-2202

TIM KAUFFMAN, ARCHITECT

EXISTING & DEMO PLAN, AREA OF WORK

SENSIBAR RESIDENCE RENOVATION