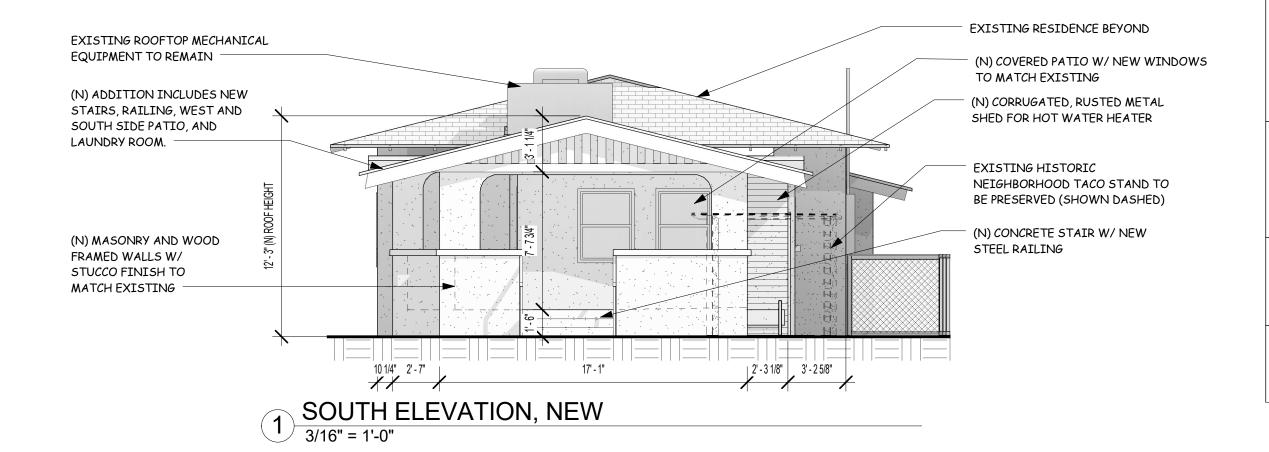

TIM KAUFFMAN, ARCHITECT

A2.1

SENSIBAR RESIDENCE RENOVATION

56 W. KENNEDY ST., TUCSON, AZ, 85701-2202

SOUTH AND WEST ELEVATIONS, NEW

TIM KAUFFMAN, ARCHITECT

6/20/2022 8:09:36

A3.1