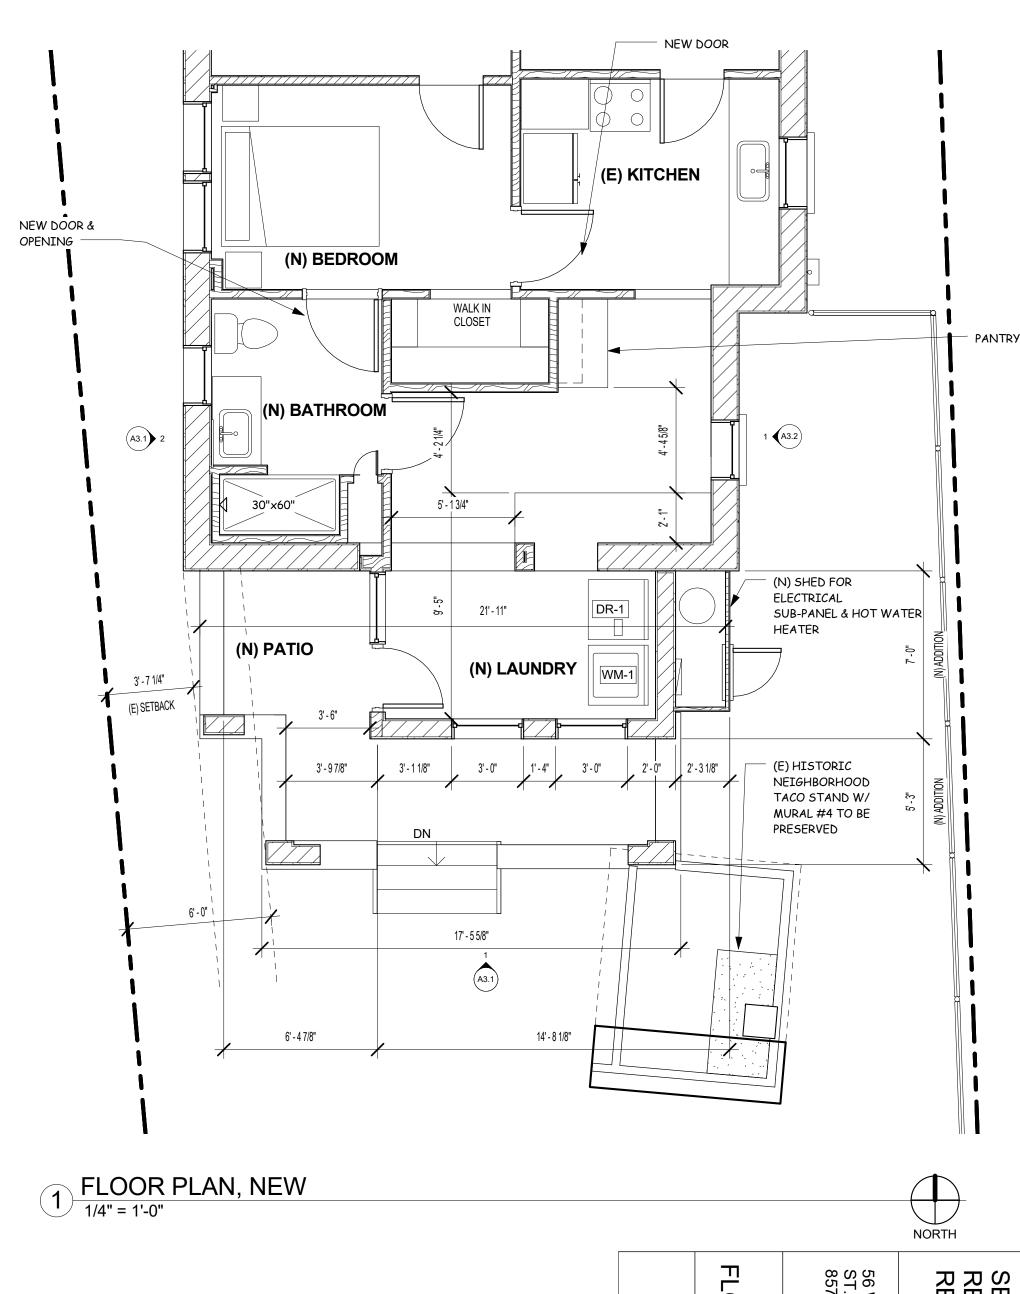

56 W. KENNEDY ST., TUCSON, AZ, 85701-2202

EXISTING/DEMO PLAN

TIM KAUFFMAN, ARCHITECT

6/20/2022 9:26:51

A2.0

SENSIBAR
RESIDENCE
RENOVATION

56 W. KENNEDY
ST., TUCSON, AZ,
85701-2202

FLOOR PLAN, ARCHITECT
6/20/2022 9:19:55