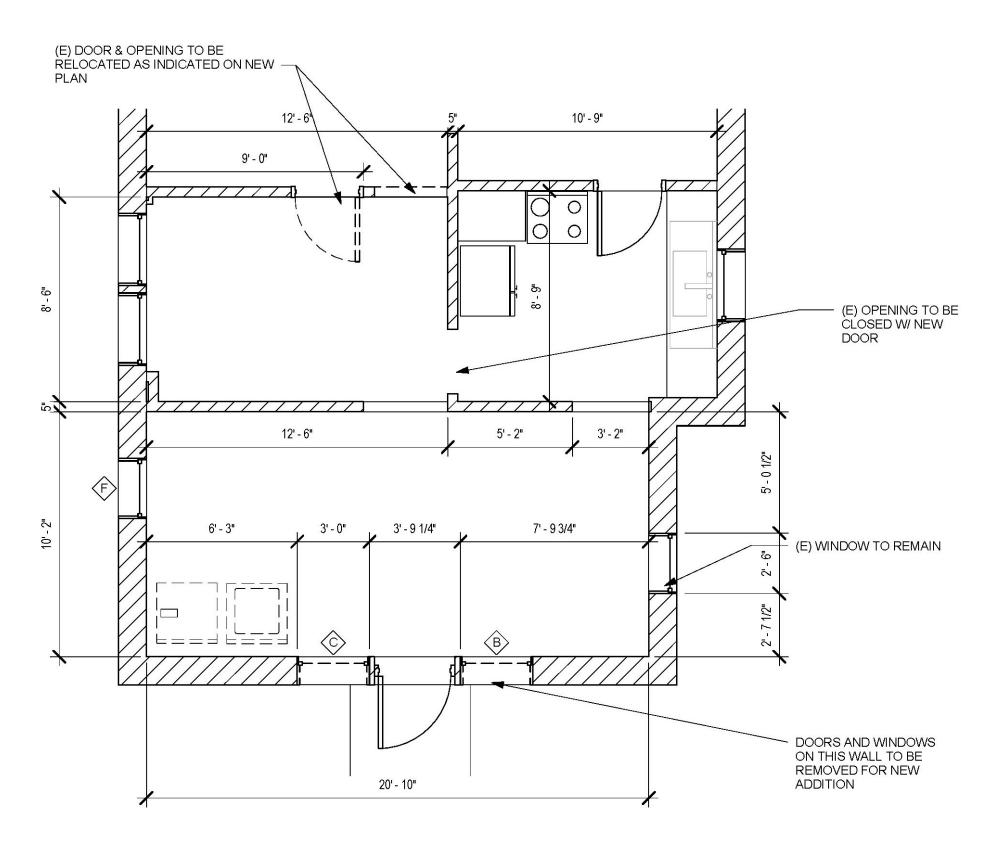

56 W. KENNEDY ST., TUCSON, AZ, 85701-2202

EXISTING/DEMO PLAN

TIM KAUFFMAN, ARCHITECT

6/20/2022 9:26:51

A2.0

SENSIBAR
RESIDENCE
RENOVATION

56 W. KENNEDY
ST., TUCSON, AZ,
85701-2202

FLOOR PLAN, ARCHITECT
6/20/2022 9:19:55