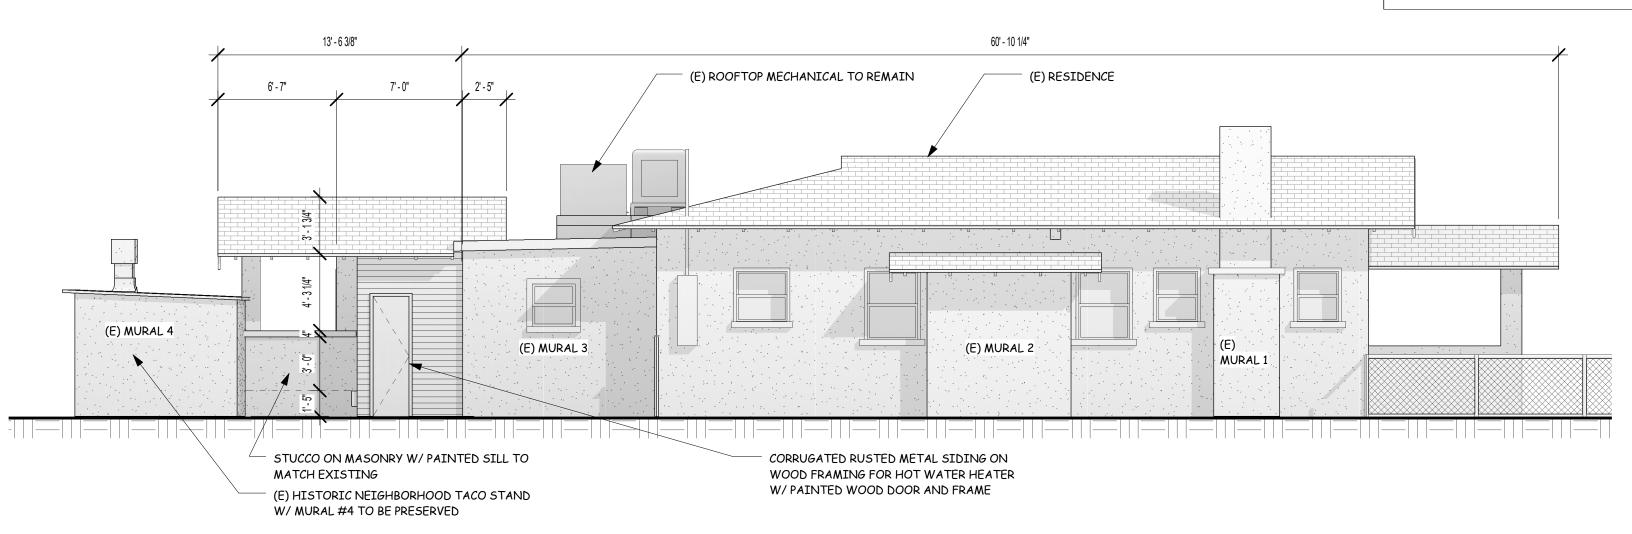

MURAL #4

MURAL #3

MURAL #2

MURAL #1

56 W. KENNEDY ST., TUCSON, AZ, 85701-2202

**SENSIBAR** 

EAST ELEVATION, NEW

6/20/2022 8:11:17

A3.2

EAST ELEVATION, NEW 3/16" = 1'-0"