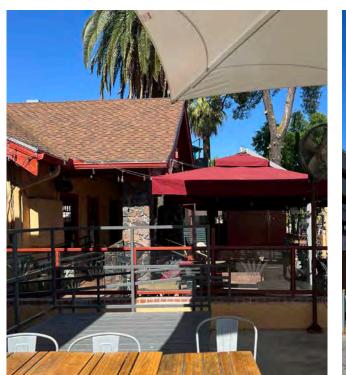

# PRECEDENT EXAMPLES IN AREA

870 E UNIVERSITY BLVD FIXED SHADE STRUCTURE

874 E UNIVERSITY BLVD

870 E UNIVERSITY BLVD UPPER DECK WITH SHADE