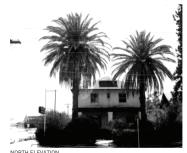

| TUCSON AZ                                                               |                                                                           |             |                  |                |
|                                                                                  | 85733                                                                   |                                                                           |             |                  |                |

## **NEIGHBORHOOD MEETING - MATERIALS**







# ELEVATIONS + MATERIALS









NEW ELEVATIONS

# NEW CANOPY







# SITE PLAN







# MAIN GATE CONTEXT

















# SURROUNDING CONTEXT







**ROB PAULUS ARCHITECTS** 

# SURROUNDING CONTEXT









**ROB PAULUS ARCHITECTS** 

# EXISTING BUILDING















## COMPATIBILITY

Building Height Compatibility
The original historic building height will remain the highest structure on site. All new vertical construction will be
lower in height than the existing building. The width of the new canopies to cover the outdoor dining areas will be wider
than the existing structure but will remain within the setback limitations.

Building Form
The additions to the building have been designed to require the least amount of change to the materials and features of the existing building in order to retain and preserve the historic character of the property. The new components and canopies of the project are designed with the Secretary of the Interior Historic Standards for Historic Rehabilitation:
The new work shall be differentiated from the old