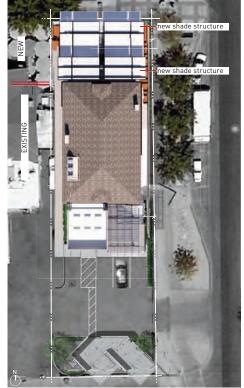

# **AERIAL PHOTOGRAPHY**

PROPOSED AERIAL

Located in the center of the Historic Main Gate Square District in Tucson, Arizona, the Illegal Pete's REFRESH project enhances the restaurant experience with new retractable shade canopies at the existing outdoor area at the lower north space and upper balcony. The project will provide much needed shade to the existing outdoor dining area with a design that is complementary to the existing historic structure. The improvements will join the neighboring establishments, to the west of this property, that already provide extensive shade and will offer a more comfortable and thermally advantageous space for outdoor gathering and dining. The project will also provide a safer gathering space for customers during the era of Covid.