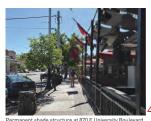

# PRECEDENT EXAMPLES IN AREA

870 E UNIVERSITY BLVD FIXED SHADE STRUCTURE

874 E UNIVERSITY BLVD

870 E UNIVERSITY BLVD UPPER DECK WITH SHADE