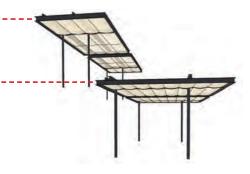

The design and approach for the new shade structure is to will preserve the authentic character of the existing building's exterior by creating a thin structure with interior columns so that the structure apears to float along with retractable roman shades that allow full view of the building when the shgade is pulled back. The lower shade would be completly free standing from the building while the upper shade would attached to the building in a minimal way that does not harm the integrity of the historic building.

- 6" O.D. TUBE STEEL, SEE STRUCTURAL FOR SPECIFICATION
- RETRACTABLE ROMAN SHADE SAIL/ SYSTEM, SEE SPECIFICATION
- 12. 3' DIAMETER FOOTING, SEE STRUCTURAL 3' ASYMMETRICAL FOOTING, SEE STRUCTURAL
- 14. CONSTRUCTION FOOTING
- 15. DOUBLE NUTS, LEVELING. SEE SPEC
- 16. 1/2" X 12 X 1'-0" STEEL BASE PLATE WITH (4) 3/4" Ø ANCHOR BOLTS (3" EMBED)
- 17. (8) #4 VERTICAL EVENLY SPACED
- 18. (2) #4 DOWELS X 15' LONG WELDED TO EACH SIDE OF COLUMN (4) TOTAL
- UNDERGROUND WIRE SLEEVE, MISTING PIPE WHERE APPLICABLE
- 20. 3" X 4" CLEAR HAND HOLE WITH 5" X 6"
  REMOVABLE COVER PLATE. VERIFY HEIGHT IN
  FIELD WITH ARCHITECT
- 5/8" Ø HOLE FOR ELECTRICAL, AUDIO SYSTEM OR MISTING SYSTEM

### KEYNOTES ©

- W FLANGE W12 X26 PAINTED TO MATCH EXISTING STEEL, SEE STRUCTURAL SPEC
- C CHANNEL C8 X 11.5 PAINTED TO MATCH EXISTING STEEL, SEE STRUCTURAL SPEC
- HSS RECTANGLE STEEL TUBING 8 X 2 X 3/16\*
  PAINTED TO MATCH EXISTING STEEL, SEE
  STRUCTURAL SPEC
- 6" O.D. TUBE STEEL, SEE STRUCTURAL FOR SPECIFICATION
- W FLANGE W8 X 21 PAINTED TO MATCH EXISTING STEEL (DUNN EDWARDS 'IRON FIXTURE', SEE STRUCTURAL FOR SPEC
- RETRACTABLE ROMAN SHADE SAIL/ SYSTEM, SEE SPECIFICATION
- 7. 3' DIAMETER FOOTING, SEE STRUCTURAL
- 3' ASYMMETRICAL FOOTING, SEE STRUCTURAL
- 9. CONSTRUCTION FOOTING
- 10. DOUBLE NUTS, LEVELING. SEE SPEC
- 1/2" X 12 X 1'-0" STEEL BASE PLATE WITH (4) 3/4" Ø ANCHOR BOLTS (3" EMBED)
- 12. (8) #4 VERTICAL EVENLY SPACED
- 13. (2) #4 DOWELS X 15\* LONG WELDED TO EACH SIDE OF COLUMN (4) TOTAL
- 14. UNDERGROUND WIRE SLEEVE, MISTING PIPE WHERE APPLICABLE
- 15. 3' X 4" CLEAR HAND HOLE WITH 5" X 6" REMOVABLE COVER PLATE. VERIFY HEIGHT IN FIELD WITH ARCHITECT
- 16. 5/8" Ø HOLE FOR ELECTRICAL, AUDIO SYSTEM OR MISTING SYSTEM
- 17. (4) 5/8" THREADED STUDS
- 18. LIGHT FIXTURE, SEE SPECIFICATION
- 19. 1/2" NPS COUPLING WELDED INTO POLE
- 20. HOLE BEYOND FOR ELECTRICAL, MISTING SYSTEM, WHERE APPLICABLE
- 21. 1/2" X COLUMN Ø COLUMN CAP PLATE
- 22. RUN BLACK CONDUIT TO C CHANNEL FOR ELECTRICAL OR MISTER SYSTEM IF NECESSARY
- 23. EXISTING 10" X 10" STRUCTURAL TUBE STEEL
- DOWN LIGHTS ON COLUMN AT 8'-0" A.F.F., SEE SPEC
- 25. UP LIGHTS ON COLUMN AT 8'-0" A.F.F., SEE SPEC
- 26. WEATHER PROOF SPEAKER SYSTEM, BLUETOOTH COMPATIBLE, MOUNT TO W FLANGE. SEE SPECIFICATION AND VERIFY WITH OWNER
- 27. EXISTING DECK OVERHANG