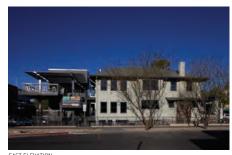

ON AZ                                                               |                                                                           |             |                  |                |
|                                                                                  | 85733                                                                   |                                                                           |             |                  |                |

## **NEIGHBORHOOD MEETING - MATERIALS**







# ELEVATIONS + MATERIALS









NEW ELEVATIONS

# NEW CANOPY







# SITE PLAN







# MAIN GATE CONTEXT

















# SURROUNDING CONTEXT







**ROB PAULUS ARCHITECTS** 

# SURROUNDING CONTEXT









**ROB PAULUS ARCHITECTS** 

# EXISTING BUILDING















## COMPATIBILITY

Building Height Compatibility
The original historic building height will remain the highest structure on site. All new vertical construction will be
lower in height than the existing building. The width of the new canopies to cover the outdoor dining areas will be wider
than the existing structure but will remain within the setback limitations.

Building Form
The additions to the building have been designed to require the least amount of change to the materials and features of the existing building in order to retain and preserve the historic character of the property. The new components and canopies of the project are designed with the Secretary of the Interior Historic Standards for Historic Rehabilitation:
The new work shall be differentiated from the old and New