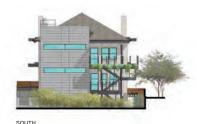

### KEYNOTES ©

- W FLANGE W12 X26 PAINTED TO MATCH EXISTING STEEL, SEE STRUCTURAL SPEC
- C CHANNEL C8 X 11.5 PAINTED TO MATCH EXISTING STEEL, SEE STRUCTURAL SPEC
- HSS RECTANGLE STEEL TUBING 8 X 2 X 3/16\*
  PAINTED TO MATCH EXISTING STEEL, SEE
  STRUCTURAL SPEC
- 6" O.D. TUBE STEEL, SEE STRUCTURAL FOR SPECIFICATION
- W FLANGE W8 X 21 PAINTED TO MATCH EXISTING STEEL (DUNN EDWARDS 'IRON FIXTURE', SEE STRUCTURAL FOR SPEC
- RETRACTABLE ROMAN SHADE SAIL/ SYSTEM, SEE SPECIFICATION
- 7. 3' DIAMETER FOOTING, SEE STRUCTURAL
- 3' ASYMMETRICAL FOOTING, SEE STRUCTURAL
- 9. CONSTRUCTION FOOTING
- 10. DOUBLE NUTS, LEVELING. SEE SPEC
- 1/2" X 12 X 1'-0" STEEL BASE PLATE WITH (4) 3/4" Ø ANCHOR BOLTS (3" EMBED)
- 12. (8) #4 VERTICAL EVENLY SPACED
- 13. (2) #4 DOWELS X 15\* LONG WELDED TO EACH SIDE OF COLUMN (4) TOTAL
- 14. UNDERGROUND WIRE SLEEVE, MISTING PIPE WHERE APPLICABLE
- 15. 3' X 4" CLEAR HAND HOLE WITH 5" X 6" REMOVABLE COVER PLATE. VERIFY HEIGHT IN FIELD WITH ARCHITECT
- 16. 5/8" Ø HOLE FOR ELECTRICAL, AUDIO SYSTEM OR MISTING SYSTEM
- 17. (4) 5/8" THREADED STUDS
- 18. LIGHT FIXTURE, SEE SPECIFICATION
- 19. 1/2" NPS COUPLING WELDED INTO POLE
- 20. HOLE BEYOND FOR ELECTRICAL, MISTING SYSTEM, WHERE APPLICABLE
- 21. 1/2" X COLUMN Ø COLUMN CAP PLATE
- 22. RUN BLACK CONDUIT TO C CHANNEL FOR ELECTRICAL OR MISTER SYSTEM IF NECESSARY
- 23. EXISTING 10" X 10" STRUCTURAL TUBE STEEL
- DOWN LIGHTS ON COLUMN AT 8'-0" A.F.F., SEE SPEC
- 25. UP LIGHTS ON COLUMN AT 8'-0" A.F.F., SEE SPEC
- 26. WEATHER PROOF SPEAKER SYSTEM, BLUETOOTH COMPATIBLE, MOUNT TO W FLANGE. SEE SPECIFICATION AND VERIFY WITH OWNER
- 27. EXISTING DECK OVERHANG