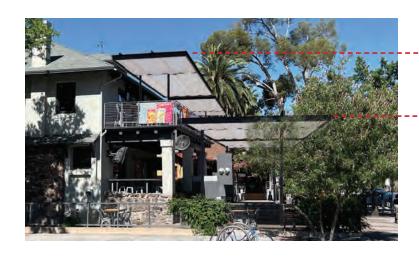

# PRECEDENT EXAMPLES IN AREA

870 E UNIVERSITY BLVD FIXED SHADE STRUCTURE

874 E UNIVERSITY BLVD

870 E UNIVERSITY BLVD UPPER DECK WITH SHADE