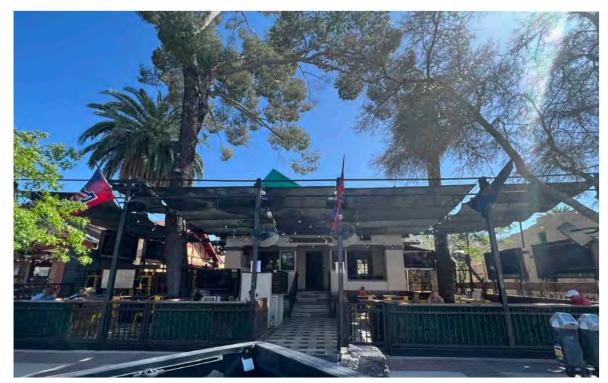

# **SURROUNDING AREA**

VIEW TO THE NORTH

VIEW TO THE SOUTH

VIEW TO THE EAST

VIEW TO THE WEST

# PRECEDENT EXAMPLES IN AREA

870 E UNIVERSITY BLVD FIXED SHADE STRUCTURE

874 E UNIVERSITY BLVD

870 E UNIVERSITY BLVD UPPER DECK WITH SHADE