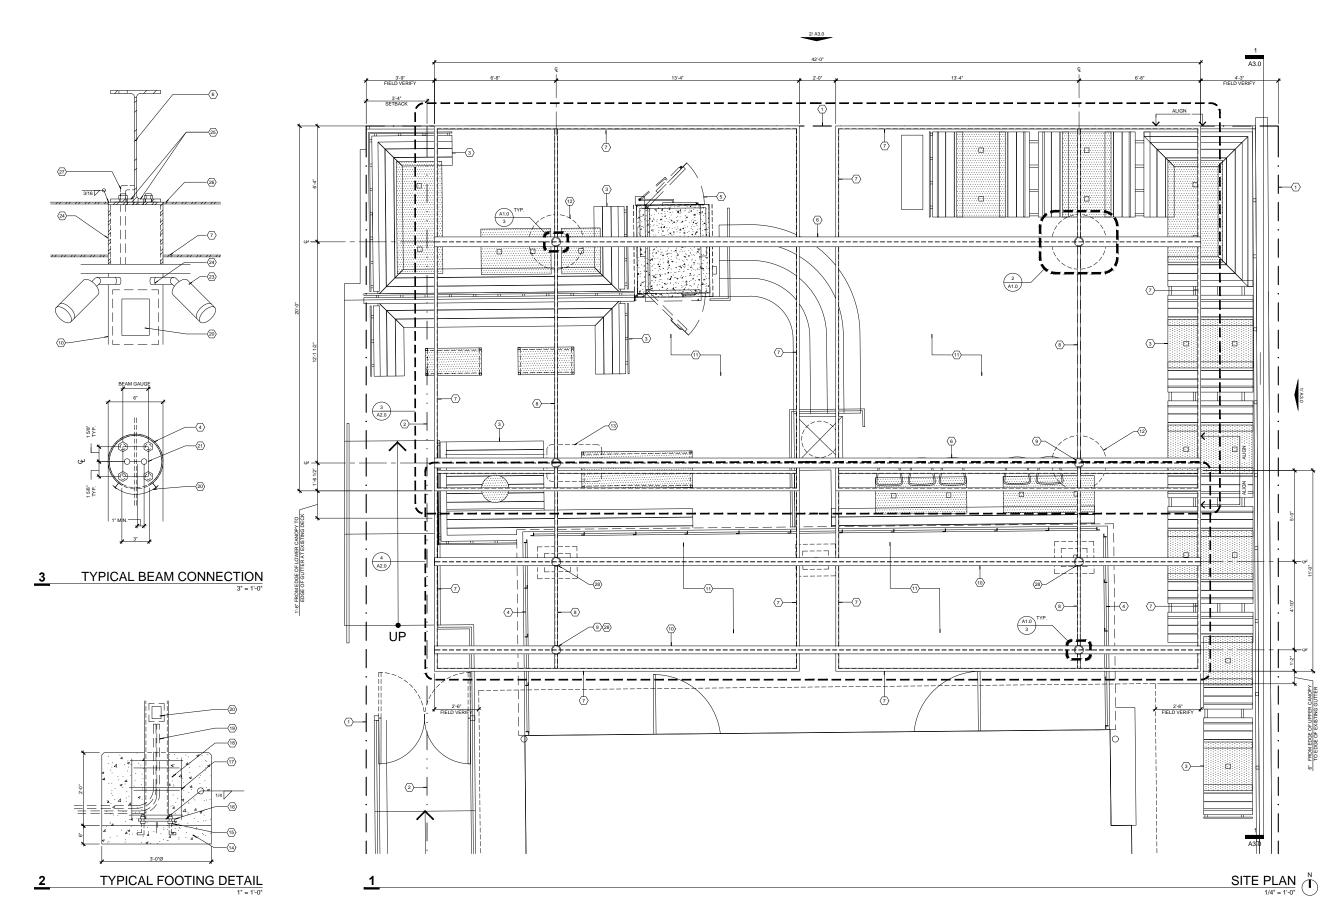

#### **GENERAL NOTES**

- 1. DEVELOPER: ILLEGAL PETES INC. 240 BROADWAY DENVER, COLORADO 80203
- 2. THE GROSS SITE AREA IS 8.493 SQUARE FEET, OR 0.19 ACRES.
- 3. EXISTING ZONING IS **HC-1**. THIS PROJECT FALLS WITHIN THE MAIN GATE OVERLAY DISTRICT AND WILL BE DEVELOPED PER CITY OF TUCSON ORDINANCE 11015.
- 4. THE EXISTING USE IS RETAIL. THE PROPOSED USE OF THE DEVELOPMENT IS FOOD SERVICE AND IS SUBJECT TO USE SPECIFIC STANDARDS 4.9.4.M.1 & 5 AND 4.9.13.0 FOR FOOD SERVICE. AS WELL AS 4.9.4.V.1, 3, & 5-9, 4.9.4.C.3 AND 4.9.13.0 FOR ALCOHOLIC BEVERAGE SERVICE AS AN ACCESSORY USE TO FOOD SERVICE.
- 5. THE DEVELOPER, ANY SUCCESSORS AND ASSIGNS, WILL HOLD THE CITY OF TUCSON, ITS OFFICERS, EMPLOYEES, AND AGENTS HARMLESS FROM ANY AND ALL CLAIMS FOR DAMAGES RELATED TO THE USE OF THIS SITE PLAN AS SHOWN HEREON, NOW AND IN THE FUTURE, BY REASON OF FLOODING, FLOWAGE, EROSION, OR DAMAGE CAUSED BY WATER,
- 6. DRAINAGE WILL REMAIN IN ITS NATURAL STATE AND WILL NOT BE ALTERED, DISTURBED, OR OBSTRUCTED OTHER THAN AS SHOWN ON THIS
- 7. NO STRUCTURE OR VEGETATION SHALL BE LOCATED OR MAINTAINED SO AS TO INTERFERE WITH THE SIGHT VISIBILITY TRIANGLES IN ACCORDANCE WITH SEC. 10-01.5.0, SIGHT VISIBILITY, OF THE TECHNICAL STANDARDS
- 8. ANY RELOCATION, MODIFICATION, ETC., OF EXISTING UTILITIES AND/OR PUBLIC IMPROVEMENTS NECESSITATED BY THE PROPOSED. DEVELOPMENT WILL BE AT NO EXPENSE TO THE PUBLIC
- 9. ON-SITE SANITARY SEWERS WILL BE PRIVATE AND WILL BE CONSTRUCTED OPERATE AND MAINTAINED ON A PRIVATE BASIS, AND IN ACCORDANCE
  WITH AN APPROVED OPERATION AND MAINTENANCE PLAN, IF REQUIRED. THE LOCATION AND METHOD OF CONNECTION TO AN EXISTING PUBLIC SANITARY SEWER IS SUBJECT TO REVIEW AND APPROVAL BY THE PIMA COLINTY REGIONAL WASTEWATER RECLAMATION DEPARTMENT AT THE TIME OF SUBMITTAL OF PLUMBING/BUILDING PLANS.
- 10. ANY WASTEWATER DISCHARGED INTO THE PUBLIC SANITARY SEWERAGE SYSTEM SHALL MEET THE REQUIREMENTS OF THE INDUSTRIAL WASTE ORDINANCE (PIMA COUNTY ORDINANCE NO. 1991-140, OR AS
- 11 MAINTENANCE AND OPERATION OF THE PROPOSED PRIVATE SANITARY SEWER TO ITS POINT OF CONNECTION TO THE EXISTING PUBLIC SANITARY
  SEWER IS THE RESPONSIBILITY OF EACH AND EVERY PROPERTY OWNER WITHIN THIS DEVELOPMENT.
- 12 A PROJECT CONSTRUCTION PERMIT MUST BE SECURED FROM PIMA COUNTY REGIONAL WASTEWATER RECLAMATION DEPARTMENT BEFORE BEGINNING ANY WORK ON THIS PROJECT.
- 13. ACCESSIBLE STANDARDS MUST BE MET PER 2012 IBC, CHAPTER 11, AND 2009 ICC A117.1.

PERIMETER YARDS (SETBACKS): PER MAIN GATE OVERLAY DISTRICT

REQUIRED NORTH (STREET) SOUTH 70.5' MIN. 9' MIN \*ALL DIMENSIONS MEASURED TO FROM PROPERTY LINE

15. PARKING REQUIRED

MOTOR VEHICLE FOR MGD: 1 SPACE PER 1,000 SF TOTAL REQUIRED = 9,000/1,000 TOTAL PROVIDED

\*5 SPACES PROVIDED OFFSITE (NORTH)
\*\* 4 EXISTING ON-SITE PARKING SPACES TO BE REMOVED WHEN LOCAL
TRASH COMPACTOR ADDED PER DS15-30

ACCESSIBLE SPACES PROVIDED ACCESSIBLE SPACE PROVIDED TO BE VAN ACCESSIBLE

#### BIKE DARKING

TOTAL REQUIRED = 9,000/5,000

TOTAL PROVIDED

LONG TERM: 1 SPACE PER 12,000 SF (2 MIN.) TOTAL REQUIRED = 9,000/12,000 = 2 SPACES = 2 SPACES SPACES PROVIDED

LOADING ZONES REQUIRED LOADING ZONES PROVIDED

- = 0 SPACES
- 16. NO FREESTANDING MONUMENT SIGNS OR PARKING AREA LIGHTING ARE PROPOSED WITHIN THIS DEVELOPMENT.
- 17. DEPRESS ALL LANDSCAPE AREAS A MAXIMUM OF 6", EXCEPT IN AREAS WITHIN 10' OF BUILDINGS, FOR STORMWATER HARVESTING. ALL LANDSCAPE AREAS SHOULD BE COMPACTED TO A MINIMUM OF 90%
- 18. MAIL SERVICE TO BE LOCATED INSIDE THE BUILDING.
- 19. PER TSM 8-01.8.0 THIS SITE PRODUCES APPROXIMATELY 51 TONS OF SOLID WASTE PER YEAR (EQUATING TO 658 GALLONS PER WEEK). A MINIMUM OF ONE 3-CUBIC-YARD TRASH BIN WILL BE REQUIRED TO BE PICKED UP ON-SITE ONCE A WEEK. ONE 3-CUBIC-YARD RECYCLE BIN WILL ALSO BE PROVIDED.
- 20. TOTAL BUILDING GFA IS 9,000 SF (INCLUDING PATIO OPEN SPACE). TOTAL PAVED AREA IS 2,500 SF ±
- 21. TOTAL DISTURBED AREA FOR THIS DEVELOPMENT IS APPROXIMATELY
- 22. TOTAL OPEN SPACE REQUIRED PER MGD IS 1,274 SF (15% OF TOTAL LAND AREA). TOTAL OPEN SPACE PROVIDED FOR THIS DEVELOPMENT IS APPROXIMATELY 1.380 SF (16% OF TOTAL LAND AREA).
- 23. TOTAL LANDSCAPED AREA REQUIRED PER MGD IS 345 SF (25% OF PROVIDED OPEN SPACE AT GROUND LEVEL). TOTAL LANDSCAPED AREA PROVIDED FOR THIS DEVELOPMENT IS APPROXIMATELY 715 SF (52% OF PROVIDED OPEN SPACE AT GROUND LEVEL).
- 23. THE PROJECT IS DESIGNED TO MEET THE OVERLAY ZONE(S) CRITERIA FOR CITY OF TUCSON ORDINANCE 11015, MAIN GATE OVERLAY
- 24. ANY WORK WITHIN WITHIN CITY OF TUCSON RIGHT-OF-WAY WILL REQUIRE A RIGHT-OF-WAY PERMIT, OR A PRIVATE IMPROVEMENT AGREEMENT. CONTACT CITY OF TUCSON PERMITS AND CODES (791-4259) FOR ADDITIONAL INFORMATION.
- 25 THE FLOOD ZONE DESIGNATION IS "OTHER AREAS ZONE X" AREAS DETERMINED TO BE OUTSIDE THE 0.2% ANNUAL CHANCE FLOODPLAIN, PER FEDERAL EMERGENCY MANAGEMENT AGENCY RATE MAP PANEL 04019C2277L, WITH AN EFFECTIVE DATE OF JUNE