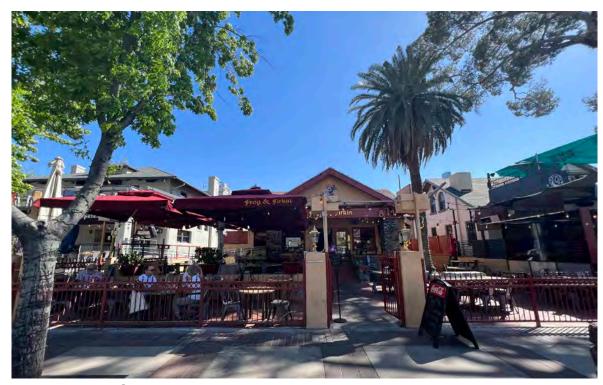

# **SURROUNDING AREA**

VIEW TO THE NORTH

VIEW TO THE SOUTH

VIEW TO THE EAST

VIEW TO THE WEST

# PRECEDENT EXAMPLES IN AREA

870 E UNIVERSITY BLVD FIXED SHADE STRUCTURE

874 E UNIVERSITY BLVD

870 E UNIVERSITY BLVD UPPER DECK WITH SHADE