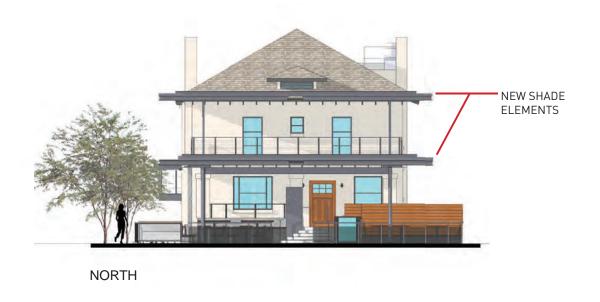

With today's new and evolving climate concerning our health and livelyhood, there is a new focus on outdoor dining and entertainment. The idea is to create shade both across the north outdoor dining area along with the upper north terrace with fixed seating in order for the users to feel comfortable in the warm summer months.

The design and approach for the new shade structure is to will preserve the authentic character of the existing building's exterior by creating a thin structure with interior columns so that the structure apears to float along with retractable roman shades that allow full view of the building when the shgade is pulled back. The lower shade would be completly free standing from the building while the upper shade would attached to the building in a minimal way that does not harm the integrity of the historic building.

#### ○KEYNOTES

PROPERTY LINE

- 2. SETSBACKS
- 3. EXISTING STATIONARY TABLE AND SEATING
- 4. EXISTING BALCONY RAILING TO REMAINT
- EXISTING ADA LIFT
- W FLANGE W12 X26 PAINTED TO MATCH EXISTING STEEL, SEE STRUCTURAL SPEC
- C CHANNEL C8 X 11.5 PAINTED TO MATCH EXISTING STEEL, SEE STRUCTURAL SPEC

- 6" O.D. TUBE STEEL, SEE STRUCTURAL FOR SPECIFICATION
- RETRACTABLE ROMAN SHADE SAIL/ SYSTEM, SEE SPECIFICATION
- 12. 3' DIAMETER FOOTING, SEE STRUCTURAL 3' ASYMMETRICAL FOOTING, SEE STRUCTURAL
- 14. CONSTRUCTION FOOTING
- 15. DOUBLE NUTS, LEVELING. SEE SPEC
- 16. 1/2" X 12 X 1'-0" STEEL BASE PLATE WITH (4) 3/4" Ø ANCHOR BOLTS (3" EMBED)
- 17. (8) #4 VERTICAL EVENLY SPACED
- 18. (2) #4 DOWELS X 15' LONG WELDED TO EACH SIDE OF COLUMN (4) TOTAL
- UNDERGROUND WIRE SLEEVE, MISTING PIPE WHERE APPLICABLE
- 20. 3" X 4" CLEAR HAND HOLE WITH 5" X 6"
  REMOVABLE COVER PLATE. VERIFY HEIGHT IN
  FIELD WITH ARCHITECT
- 5/8" Ø HOLE FOR ELECTRICAL, AUDIO SYSTEM OR MISTING SYSTEM

- 23. LIGHT FIXTURE, SEE SPECIFICATION
- 24. 1/2" NPS COUPLING WELDED INTO POLE HOLE BEYOND FOR ELECTRICAL, MISTING SYSTEM, WHERE APPLICABLE
- 26. 1/2" X COLUMN Ø COLUMN CAP PLATE
- 27. RUN BLACK CONDUIT TO C CHANNEL FOR ELECTRICAL OR MISTER SYSTEM IF NECESSARY
- REMOVE EXISTING DECKING SYSTEM, WELD 6° Ø COLUMNS TO 10° X 10° TUBE STEEL, REAPPLY DECKING SYSTEM WHERE APPLICABLE. SEE STRUCTURAL SPEC