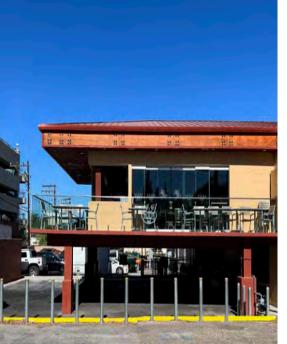

- DOWN LIGHTS ON COLUMN AT 8'-0" A.F.F., SEE SPEC
- 25. UP LIGHTS ON COLUMN AT 8'-0" A.F.F., SEE SPEC
- 26. WEATHER PROOF SPEAKER SYSTEM, BLUETOOTH COMPATIBLE, MOUNT TO W FLANGE. SEE SPECIFICATION AND VERIFY WITH OWNER
- 27. EXISTING DECK OVERHANG





ROB PAULUS ARCHITECTS LTD.
990 EAST 17TH STREET SUITE 100
TUCSON ARIZONA 85719 520.624.9805
W W W . R O B P A U L U S . C O M

© All rights reserved Rob Paulus Architects, Ltd. This drawing is an instrument of service. It is the property of Rob Paulus Architects and may not be reproduced without written permission of the architect.

project no. 2021-011

**A3.0** 

# **RENDERING**



# **EXISTING CONDITIONS**



NORTH





EAST



WEST

# **SURROUNDING AREA**



VIEW TO THE NORTH



VIEW TO THE SOUTH



VIEW TO THE EAST



VIEW TO THE WEST



# PRECEDENT EXAMPLES IN AREA



870 E UNIVERSITY BLVD FIXED SHADE STRUCTURE



874 E UNIVERSITY BLVD



870 E UNIVERSITY BLVD UPPER DECK WITH SHADE

# **NEIGHBORHOOD MEETING INVITATION**

## **Rob Paulus Architects Ltd**

1

June 15, 2022

### **Notice of Virtual Neighborhood Meeting**

You are cordially invited to attend a presentation related to the REFRESH of the exterior of the Illegal Pete's located at 876 East University Boulevard.

Meeting time: June 30th at 5:30pm

**Meeting Location:** Virtual Meeting via Zoom – see meeting instructions on other side. **Subject:** Proposal: Illegal Pete's REFRESH, New Shade Structures, Application for Main

Gate District + Historic Review

Located in the center of the Historic Main Gate Square District in Tucson, Arizona, the Illegal Pete's REFR