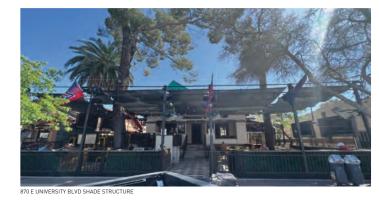

# PRECEDENT EXAMPLES IN AREA

870 E UNIVERSITY BLVD FIXED SHADE STRUCTURE

874 E UNIVERSITY BLVD

870 E UNIVERSITY BLVD UPPER DECK WITH SHADE