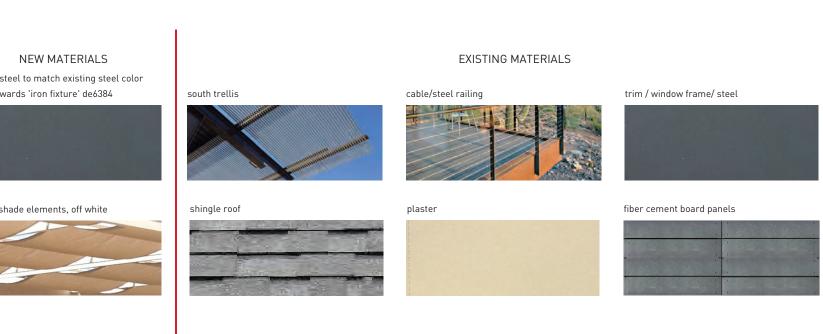

#### ○KEYNOTES

PROPERTY LINE

- 2. SETSBACKS
- 3. EXISTING STATIONARY TABLE AND SEATING
- 4. EXISTING BALCONY RAILING TO REMAINT
- EXISTING ADA LIFT
- W FLANGE W12 X26 PAINTED TO MATCH EXISTING STEEL, SEE STRUCTURAL SPEC
- C CHANNEL C8 X 11.5 PAINTED TO MATCH EXISTING STEEL, SEE STRUCTURAL SPEC

- 6" O.D. TUBE STEEL, SEE STRUCTURAL FOR SPECIFICATION
- RETRACTABLE ROMAN SHADE SAIL/ SYSTEM, SEE SPECIFICATION
- 12. 3' DIAMETER FOOTING, SEE STRUCTURAL 3' ASYMMETRICAL FOOTING, SEE STRUCTURAL
- 14. CONSTRUCTION FOOTING
- 15. DOUBLE NUTS, LEVELING. SEE SPEC
- 16. 1/2" X 12 X 1'-0" STEEL BASE PLATE WITH (4) 3/4" Ø ANCHOR BOLTS (3" EMBED)
- 17. (8) #4 VERTICAL EVENLY SPACED
- 18. (2) #4 DOWELS X 15' LONG WELDED TO EACH SIDE OF COLUMN (4) TOTAL
- UNDERGROUND WIRE SLEEVE, MISTING PIPE WHERE APPLICABLE
- 20. 3" X 4" CLEAR HAND HOLE WITH 5" X 6"
  REMOVABLE COVER PLATE. VERIFY HEIGHT IN
  FIELD WITH ARCHITECT
- 5/8" Ø HOLE FOR ELECTRICAL, AUDIO SYSTEM OR MISTING SYSTEM

- 23. LIGHT FIXTURE, SEE SPECIFICATION
- 24. 1/2" NPS COUPLING WELDED INTO POLE HOLE BEYOND FOR ELECTRICAL, MISTING SYSTEM, WHERE APPLICABLE
- 26. 1/2" X COLUMN Ø COLUMN CAP PLATE
- 27. RUN BLACK CONDUIT TO C CHANNEL FOR ELECTRICAL OR MISTER SYSTEM IF NECESSARY
- REMOVE EXISTING DECKING SYSTEM, WELD 6° Ø COLUMNS TO 10° X 10° TUBE STEEL, REAPPLY DECKING SYSTEM WHERE APPLICABLE. SEE STRUCTURAL SPEC

### KEYNOTES ©

- W FLANGE W12 X26 PAINTED TO MATCH EXISTING STEEL, SEE STRUCTURAL SPEC
- C CHANNEL C8 X 11.5 PAINTED TO MATCH EXISTING STEEL, SEE STRUCTURAL SPEC
- HSS RECTANGLE STEEL TUBING 8 X 2 X 3/16\*
  PAINTED TO MATCH EXISTING STEEL, SEE
  STRUCTURAL SPEC
- 6" O.D. TUBE STEEL, SEE STRUCTURAL FOR SPECIFICATION
- W FLANGE W8 X 21 PAINTED TO MATCH EXISTING STEEL (DUNN EDWARDS 'IRON FIXTURE', SEE STRUCTURAL FOR SPEC
- RETRACTABLE ROMAN SHADE SAIL/ SYSTEM, SEE SPECIFICATION
- 7. 3' DIAMETER FOOTING, SEE STRUCTURAL
- 3' ASYMMETRICAL FOOTING, SEE STRUCTURAL
- 9. CONSTRUCTION FOOTING
- 10. DOUBLE NUTS, LEVELING. SEE SPEC
- 1/2" X 12 X 1'-0" STEEL BASE PLATE WITH (4) 3/4" Ø ANCHOR BOLTS (3" EMBED)
- 12. (8) #4 VERTICAL EVENLY SPACED
- 13. (2) #4 DOWELS X 15\* LONG WELDED TO EACH SIDE OF COLUMN (4) TOTAL
- 14. UNDERGROUND WIRE SLEEVE, MISTING PIPE WHERE APPLICABLE
- 15. 3' X 4" CLEAR HAND HOLE WITH 5" X 6" REMOVABLE COVER PLATE. VERIFY HEIGHT IN FIELD WITH ARCHITECT
- 16. 5/8" Ø HOLE FOR ELECTRICAL, AUDIO SYSTEM OR MISTING SYSTEM
- 17. (4) 5/8" THREADED STUDS
- 18. LIGHT FIXTURE, SEE SPECIFICATION
- 19. 1/2" NPS COUPLING WELDED INTO POLE
- 20. HOLE BEYOND FOR ELECTRICAL, MISTING SYSTEM, WHERE APPLICABLE
- 21. 1/2" X COLUMN Ø COLUMN CAP PLATE
- 22. RUN BLACK CONDUIT TO C CHANNEL FOR ELECTRICAL OR MISTER SYSTEM IF NECESSARY
- 23. EXISTING 10" X 10" STRUCTURAL TUBE STEEL
- DOWN LIGHTS ON COLUMN AT 8'-0" A.F.F., SEE SPEC
- 25. UP LIGHTS ON COLUMN AT 8'-0" A.F.F., SEE SPEC
- 26. WEATHER PROOF SPEAKER SYSTEM, BLUETOOTH COMPATIBLE, MOUNT TO W FLANGE. SEE SPECIFICATION AND VERIFY WITH OWNER
- 27. EXISTING DECK OVERHANG