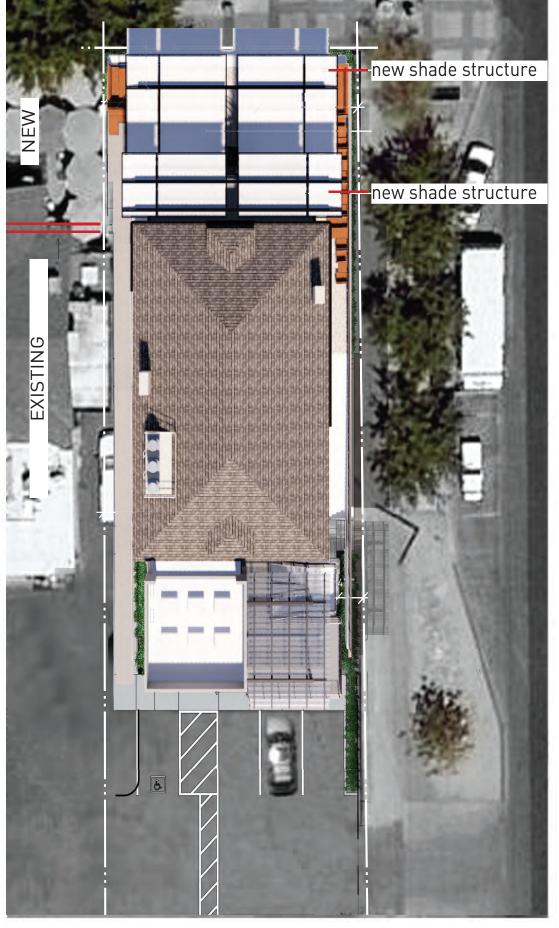

With today's new and evolving climate concerning our health and livelyhood, there is a new focus on outdoor dining and entertainment. The idea is to create shade both across the north outdoor dining area along with the upper north terrace with fixed seating in order for the users to feel comfortable in the warm summer months.

The design and approach for the new shade structure is to will preserve the authentic character of the existing building's exterior by creating a thin structure with interior columns so that the structure apears to float along with retractable roman shades that allow full view of the building when the shgade is pulled back. The lower shade would be completly free standing from the building while the upper shade would attached to the building in a minimal way that does not harm the integrity of the historic building.

# **DEVELOPMENT PLAN**