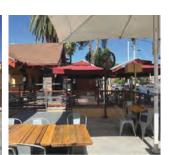

# PRECEDENT EXAMPLES IN AREA

870 E UNIVERSITY BLVD FIXED SHADE STRUCTURE

874 E UNIVERSITY BLVD

870 E UNIVERSITY BLVD UPPER DECK WITH SHADE