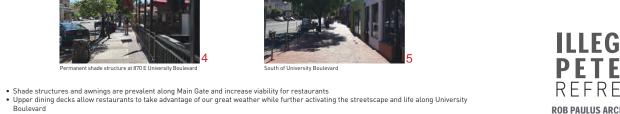

# PRECEDENT EXAMPLES IN AREA

870 E UNIVERSITY BLVD FIXED SHADE STRUCTURE

874 E UNIVERSITY BLVD

870 E UNIVERSITY BLVD UPPER DECK WITH SHADE