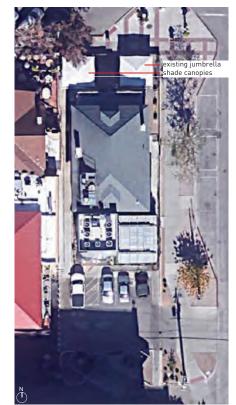

|             |                  |                |
| y                                                                                | TUCSON AZ                                                               |                                                                           |             |                  |                |
|                                                                                  | 85733                                                                   |                                                                           |             |                  |                |

## **NEIGHBORHOOD MEETING - MATERIALS**







# ELEVATIONS + MATERIALS









NEW ELEVATIONS

# NEW CANOPY







# SITE PLAN







# MAIN GATE CONTEXT

















# SURROUNDING CONTEXT







**ROB PAULUS ARCHITECTS** 

# SURROUNDING CONTEXT









**ROB PAULUS ARCHITECTS** 

# EXISTING BUILDING















## COMPATIBILITY

Building Height Compatibility
The original historic building height will remain the highest structure on site. All new vertical construction will be
lower in height than the existing building. The width of the new canopies to cover the outdoor dining areas will be wider
than the existing structure but will remain within the setback limitations.

Building Form
The additions to the building have been designed to require the least amount of change to the materials and features of the existing building in order to retain and preserve the historic character of the property. The new comp