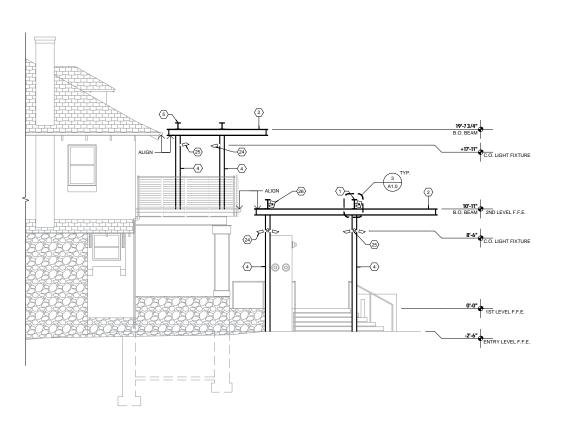

#### ○KEYNOTES

PROPERTY LINE

- 2. SETSBACKS
- 3. EXISTING STATIONARY TABLE AND SEATING
- 4. EXISTING BALCONY RAILING TO REMAINT
- EXISTING ADA LIFT
- W FLANGE W12 X26 PAINTED TO MATCH EXISTING STEEL, SEE STRUCTURAL SPEC
- C CHANNEL C8 X 11.5 PAINTED TO MATCH EXISTING STEEL, SEE STRUCTURAL SPEC

- 6" O.D. TUBE STEEL, SEE STRUCTURAL FOR SPECIFICATION
- RETRACTABLE ROMAN SHADE SAIL/ SYSTEM, SEE SPECIFICATION
- 12. 3' DIAMETER FOOTING, SEE STRUCTURAL 3' ASYMMETRICAL FOOTING, SEE STRUCTURAL
- 14. CONSTRUCTION FOOTING
- 15. DOUBLE NUTS, LEVELING. SEE SPEC
- 16. 1/2" X 12 X 1'-0" STEEL BASE PLATE WITH (4) 3/4" Ø ANCHOR BOLTS (3" EMBED)
- 17. (8) #4 VERTICAL EVENLY SPACED
- 18. (2) #4 DOWELS X 15' LONG WELDED TO EACH SIDE OF COLUMN (4) TOTAL
- UNDERGROUND WIRE SLEEVE, MISTING PIPE WHERE APPLICABLE
- 20. 3" X 4" CLEAR HAND HOLE WITH 5" X 6"
  REMOVABLE COVER PLATE. VERIFY HEIGHT IN
  FIELD WITH ARCHITECT
- 5/8" Ø HOLE FOR ELECTRICAL, AUDIO SYSTEM OR MISTING SYSTEM

- 23. LIGHT FIXTURE, SEE SPECIFICATION
- 24. 1/2" NPS COUPLING WELDED INTO POLE HOLE BEYOND FOR ELECTRICAL, MISTING SYSTEM, WHERE APPLICABLE
- 26. 1/2" X COLUMN Ø COLUMN CAP PLATE
- 27. RUN BLACK CONDUIT TO C CHANNEL FOR ELECTRICAL OR MISTER SYSTEM IF NECESSARY
- REMOVE EXISTING DECKING SYSTEM, WELD 6° Ø COLUMNS TO 10° X 10° TUBE STEEL, REAPPLY DECKING SYSTEM WHERE APPLICABLE. SEE STRUCTURAL SPEC

### KEYNOTES ©

- W FLANGE W12 X26 PAINTED TO MATCH EXISTING STEEL, SEE STRUCTURAL SPEC
- C CHANNEL C8 X 11.5 PAINTED TO MATCH EXISTING STEEL, SEE STRUCTURAL SPEC
- HSS RECTANGLE STEEL TUBING 8 X 2 X 3/16\*
  PAINTED TO MATCH EXISTING STEEL, SEE
  STRUCTURAL SPEC
- 6" O.D. TUBE STEEL, SEE STRUCTURAL FOR SPECIFICATION
- W FLANGE W8 X 21 PAINTED TO MATCH EXISTING STEEL (DUNN EDWARDS 'IRON FIXTURE', SEE STRUCTURAL FOR SPEC
- RETRACTABLE ROMAN SHADE SAIL/ SYSTEM, SEE SPECIFICATION
- 7. 3' DIAMETER FOOTING, SEE STRUCTURAL
- 3' ASYMMETRICAL FOOTING, SEE STRUCTURAL
- 9. CONSTRUCTION FOOTING
- 10. DOUBLE NUTS, LEVELING. SEE SPEC
- 1/2" X 12 X 1'-0" STEEL BASE PLATE WITH (4) 3/4" Ø ANCHOR BOLTS (3" EMBED)
- 12. (8) #4 VERTICAL EVENLY SPACED
- 13. (2) #4 DOWELS X 15\* LONG WELDED TO EACH SIDE OF COLUMN (4) TOTAL
- 14. UNDERGROUND WIRE SLEEVE, MISTING PIPE WHERE APPLICABLE
- 15. 3' X 4" CLEAR HAND HOLE WITH 5" X 6" REMOVABLE COVER PLATE. VERIFY HEIGHT IN FIELD WITH ARCHITECT
- 16. 5/8" Ø HOLE FOR ELECTRICAL, AUDIO SYSTEM OR MISTING SYSTEM
- 17. (4) 5/8" THREADED STUDS
- 18. LIGHT FIXTURE, SEE SPECIFICATION
- 19. 1/2" NPS COUPLING WELDED INTO POLE
- 20. HOLE BEYOND FOR ELECTRICAL, MISTING SYSTEM, WHERE APPLICABLE
- 21. 1/2" X COLUMN Ø COLUMN CAP PLATE
- 22. RUN BLACK CONDUIT TO C CHANNEL FOR ELECTRICAL OR MISTER SYSTEM IF NECESSARY
- 23. EXISTING 10" X 10" STRUCTURAL TUBE STEEL
- DOWN LIGHTS ON COLUMN AT 8'-0" A.F.F., SEE SPEC
- 25. UP LIGHTS ON COLUMN AT 8'-0" A.F.F., SEE SPEC
- 26. WEATHER PROOF SPEAKER SYSTEM, BLUETOOTH COMPATIBLE, MOUNT TO W FLANGE. SEE SPECIFICATION AND VERIFY WITH OWNER
- 27. EXISTING DECK OVERHANG

project no. 2021-011

EAST SECTION

NORTH ELEVATION

B.O. BEAM 2ND LEVEL F.F.E.

**EAST ELEVATION** 

**GENERAL NOTES** DIMENSIONS GIVE ARE NOMINAL AND FOR REFERENCE ONLY. FIELD VERIFY ALL DIMENSIONS AND EXISTING CONDITIONS.