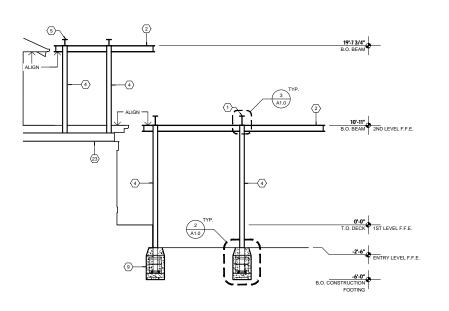

#### ○KEYNOTES

PROPERTY LINE

- 2. SETSBACKS
- 3. EXISTING STATIONARY TABLE AND SEATING
- 4. EXISTING BALCONY RAILING TO REMAINT
- EXISTING ADA LIFT
- W FLANGE W12 X26 PAINTED TO MATCH EXISTING STEEL, SEE STRUCTURAL SPEC
- C CHANNEL C8 X 11.5 PAINTED TO MATCH EXISTING STEEL, SEE STRUCTURAL SPEC

- 6" O.D. TUBE STEEL, SEE STRUCTURAL FOR SPECIFICATION
- RETRACTABLE ROMAN SHADE SAIL/ SYSTEM, SEE SPECIFICATION
- 12. 3' DIAMETER FOOTING, SEE STRUCTURAL 3' ASYMMETRICAL FOOTING, SEE STRUCTURAL
- 14. CONSTRUCTION FOOTING
- 15. DOUBLE NUTS, LEVELING. SEE SPEC
- 16. 1/2" X 12 X 1'-0" STEEL BASE PLATE WITH (4) 3/4" Ø ANCHOR BOLTS (3" EMBED)
- 17. (8) #4 VERTICAL EVENLY SPACED
- 18. (2) #4 DOWELS X 15' LONG WELDED TO EACH SIDE OF COLUMN (4) TOTAL
- UNDERGROUND WIRE SLEEVE, MISTING PIPE WHERE APPLICABLE
- 20. 3" X 4" CLEAR HAND HOLE WITH 5" X 6"
  REMOVABLE COVER PLATE. VERIFY HEIGHT IN
  FIELD WITH ARCHITECT
- 5/8" Ø HOLE FOR ELECTRICAL, AUDIO SYSTEM OR MISTING SYSTEM

- 23. LIGHT FIXTURE, SEE SPECIFICATION
- 24. 1/2" NPS COUPLING WELDED INTO POLE HOLE BEYOND FOR ELECTRICAL, MISTING SYSTEM, WHERE APPLICABLE
- 26. 1/2" X COLUMN Ø COLUMN CAP PLATE
- 27. RUN BLACK CONDUIT TO C CHANNEL FOR ELECTRICAL OR MISTER SYSTEM IF NECESSARY
- REMOVE EXISTING DECKING SYSTEM, WELD 6° Ø COLUMNS TO 10° X 10° TUBE STEEL, REAPPLY DECKING SYSTEM WHERE APPLICABLE. SEE STRUCTURAL SPEC

### KEYNOTES ©

- W FLANGE W12 X26 PAINTED TO MATCH EXISTING STEEL, SEE STRUCTURAL SPEC
- C CHANNEL C8 X 11.5 PAINTED TO MATCH EXISTING STEEL, SEE STRUCTURAL SPEC
- HSS RECTANGLE STEEL TUBING 8 X 2 X 3/16\*
  PAINTED TO MATCH EXISTING STEEL, SEE
  STRUCTURAL SPEC
- 6" O.D. TUBE STEEL, SEE STRUCTURAL FOR SPECIFICATION
- W FLANGE W8 X 21 PAINTED TO MATCH EXISTING STEEL (DUNN EDWARDS 'IRON FIXTURE', SEE STRUCTURAL FOR SPEC
- RETRACTABLE ROMAN SHADE SAIL/ SYSTEM, SEE SPECIFICATION
- 7. 3' DIAMETER FOOTING, SEE STRUCTURAL
- 3' ASYMMETRICAL FOOTING, SEE STRUCTURAL
- 9. CONSTRUCTION FOOTING
- 10. DOUBLE NUTS, LEVELING. SEE SPEC
- 1/2" X 12 X 1'-0" STEEL BASE PLATE WITH (4) 3/4" Ø ANCHOR BOLTS (3" EMBED)
- 12. (8) #4 VERTICAL EVENLY SPACED
- 13. (2) #4 DOWELS X 15\* LONG WELDED TO EACH SIDE OF COLUMN (4) TOTAL
- 14. UNDERGROUND WIRE SLEEVE, MISTING PIPE WHERE APPLICABLE
- 15. 3' X 4" CLEAR HAND HOLE WITH 5" X 6" REMOVABLE COVER PLATE. VERIFY HEIGHT IN FIELD WITH ARCHITECT
- 16. 5/8" Ø HOLE FOR ELECTRICAL, AUDIO SYSTEM OR MISTING SYSTEM
- 17. (4) 5/8" THREADED STUDS
- 18. LIGHT FIXTURE, SEE SPECIFICATION
- 19. 1/2" NPS COUPLING WELDED INTO POLE
- 20. HOLE BEYOND FOR ELECTRICAL, MISTING SYSTEM, WHERE APPLICABLE
- 21. 1/2" X COLUMN Ø COLUMN CAP PLATE
- 22. RUN BLACK CONDUIT TO C CHANNEL FOR ELECTRICAL OR MISTER SYSTEM IF NECESSARY
- 23. EXISTING 10" X 10" STRUCTURAL TUBE STEEL
- DOWN LIGHTS ON COLUMN AT 8'-0" A.F.F., SEE SPEC
- 25. UP LIGHTS ON COLUMN AT 8'-0" A.F.F., SEE SPEC
- 26. WEATHER PROOF SPEAKER SYSTEM, BLUETOOTH COMPATIBLE, MOUNT TO W FLANGE. SEE SPECIFICATION AND VERIFY WITH OWNER
- 27. EXISTING DECK OVERHANG