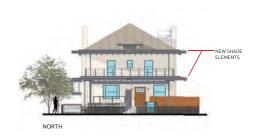

project no. 2021-011

EAST SECTION

NORTH ELEVATION

B.O. BEAM 2ND LEVEL F.F.E.

**EAST ELEVATION** 

**GENERAL NOTES** DIMENSIONS GIVE ARE NOMINAL AND FOR REFERENCE ONLY. FIELD VERIFY ALL DIMENSIONS AND EXISTING CONDITIONS.

With today's new and evolving climate concerning our health and livelyhood, there is a new focus on outdoor dining and entertainment. The idea is to create shade both across the north outdoor dining area along with the upper north terrace with fixed seating in order for the users to feel comfortable in the warm summer months.

The design and approach for the new shade structure is to will preserve the authentic character of the existing building's exterior by creating a thin structure with interior columns so that the structure apears to float along with retractable roman shades that allow full view of the building when the shgade is pulled back. The lower shade would be completly free standing from the building while the upper shade would attached to the building in a minimal way that does not harm the integrity of the historic building.