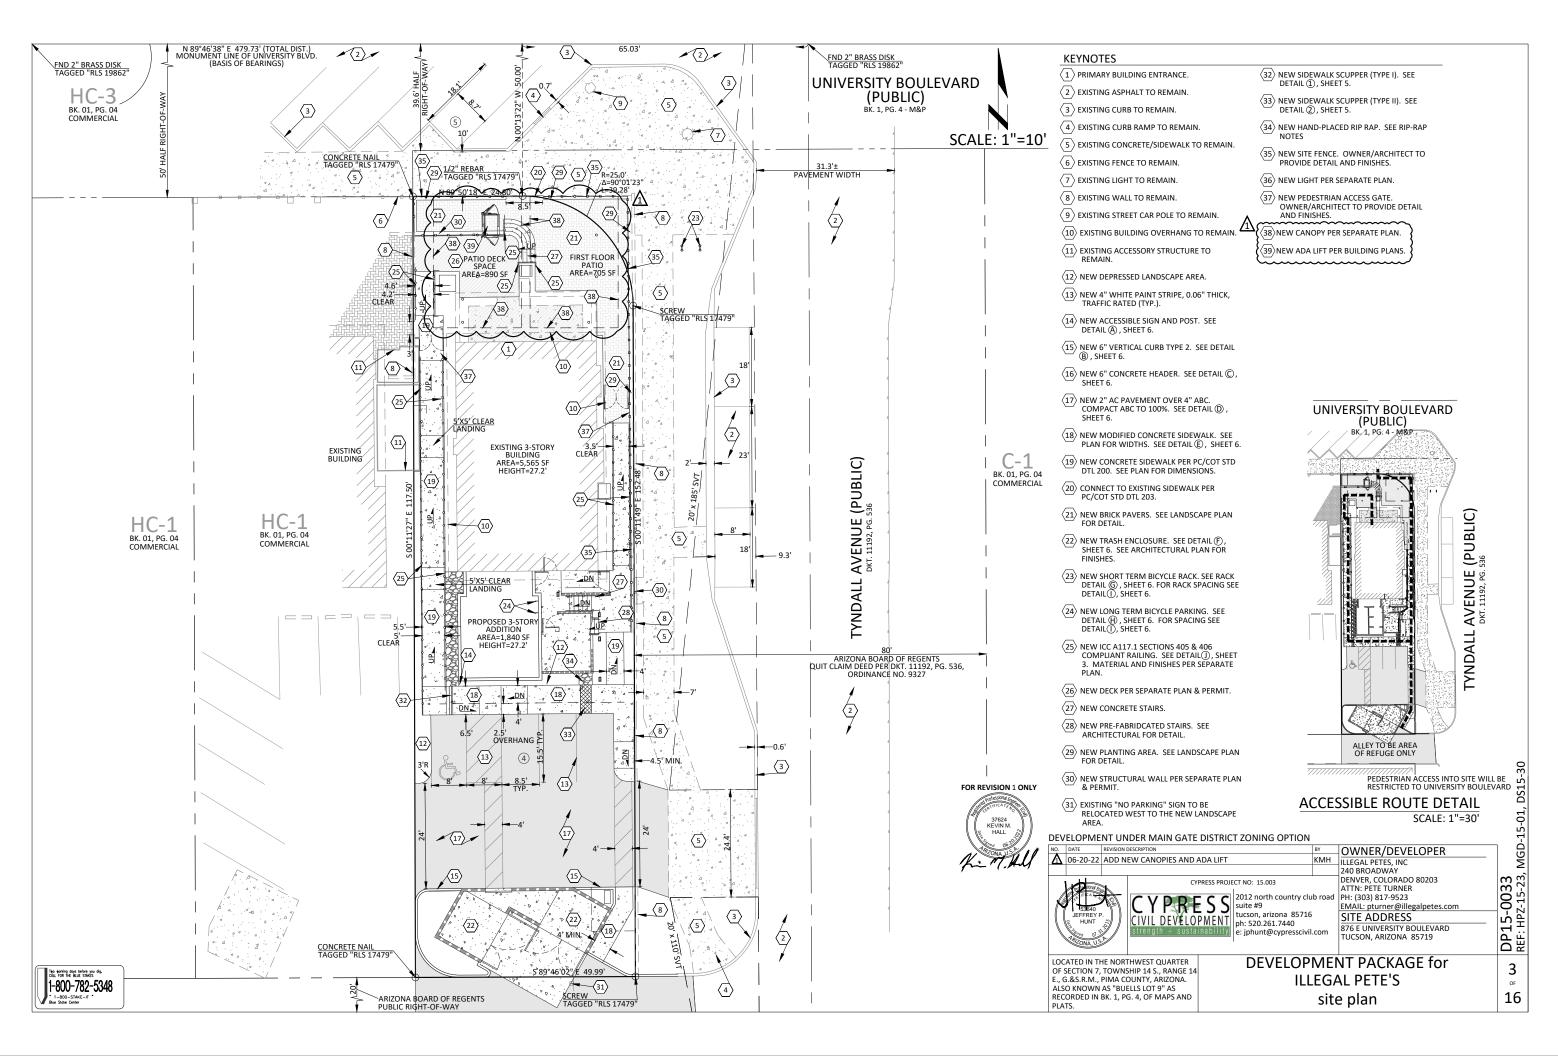

# **DEVELOPMENT PLAN**

#### **GENERAL NOTES**

- 1. DEVELOPER: ILLEGAL PETES INC. 240 BROADWAY DENVER, COLORADO 80203
- 2. THE GROSS SITE AREA IS 8.493 SQUARE FEET, OR 0.19 ACRES.
- 3. EXISTING ZONING IS **HC-1**. THIS PROJECT FALLS WITHIN THE MAIN GATE OVERLAY DISTRICT AND WILL BE DEVELOPED PER CITY OF TUCSON ORDINANCE 11015.
- 4. THE EXISTING USE IS RETAIL. THE PROPOSED USE OF THE DEVELOPMENT IS FOOD SERVICE AND IS SUBJECT TO USE SPECIFIC STANDARDS 4.9.4.M.1 & 5 AND 4.9.13.0 FOR FOOD SERVICE. AS WELL AS 4.9.4.V.1, 3, & 5-9, 4.9.4.C.3 AND 4.9.13.0 FOR ALCOHOLIC BEVERAGE SERVICE AS AN ACCESSORY USE TO FOOD SERVICE.
- 5. THE DEVELOPER, ANY SUCCESSORS AND ASSIGNS, WILL HOLD THE CITY OF TUCSON, ITS OFFICERS, EMPLOYEES, AND AGENTS HARMLESS FROM ANY AND ALL CLAIMS FOR DAMAGES RELATED TO THE USE OF THIS SITE PLAN AS SHOWN HEREON, NOW AND IN THE FUTURE, BY REASON OF FLOODING, FLOWAGE, EROSION, OR DAMAGE CAUSED BY WATER,
- 6. DRAINAGE WILL REMAIN IN ITS NATURAL STATE AND WILL NOT BE ALTERED, DISTURBED, OR OBSTRUCTED OTHER THAN AS SHOWN ON THIS
- 7. NO STRUCTURE OR VEGETATION SHALL BE LOCATED OR MAINTAINED SO AS TO INTERFERE WITH THE SIGHT VISIBILITY TRIANGLES IN ACCORDANCE WITH SEC. 10-01.5.0, SIGHT VISIBILITY, OF THE TECHNICAL STANDARDS
- 8. ANY RELOCATION, MODIFICATION, ETC., OF EXISTING UTILITIES AND/OR PUBLIC IMPROVEMENTS NECESSITATED BY THE PROPOSED. DEVELOPMENT WILL BE AT NO EXPENSE TO THE PUBLIC
- 9. ON-SITE SANITARY SEWERS WILL BE PRIVATE AND WILL BE CONSTRUCTED OPERATE AND MAINTAINED ON A PRIVATE BASIS, AND IN ACCORDANCE
  WITH AN APPROVED OPERATION AND MAINTENANCE PLAN, IF REQUIRED. THE LOCATION AND METHOD OF CONNECTION TO AN EXISTING PUBLIC SANITARY SEWER IS SUBJECT TO REVIEW AND APPROVAL BY THE PIMA COLINTY REGIONAL WASTEWATER RECLAMATION DEPARTMENT AT THE TIME OF SUBMITTAL OF PLUMBING/BUILDING PLANS.
- 10. ANY WASTEWATER DISCHARGED INTO THE PUBLIC SANITARY SEWERAGE SYSTEM SHALL MEET THE REQUIREMENTS OF THE INDUSTRIAL WASTE ORDINANCE (PIMA COUNTY ORDINANCE NO. 1991-140, OR AS
- 11 MAINTENANCE AND OPERATION OF THE PROPOSED PRIVATE SANITARY SEWER TO ITS POINT OF CONNECTION TO THE EXISTING PUBLIC SANITARY
  SEWER IS THE RESPONSIBILITY OF EACH AND EVERY PROPERTY OWNER WITHIN THIS DEVELOPMENT.
- 12 A PROJECT CONSTRUCTION PERMIT MUST BE SECURED FROM PIMA COUNTY REGIONAL WASTEWATER RECLAMATION DEPARTMENT BEFORE BEGINNING ANY WORK ON THIS PROJECT.
- 13. ACCESSIBLE STANDARDS MUST BE MET PER 2012 IBC, CHAPTER 11, AND 2009 ICC A117.1.

PERIMETER YARDS (SETBACKS): PER MAIN GATE OVERLAY DISTRICT

REQUIRED NORTH (STREET) SOUTH 70.5' MIN. 9' MIN \*ALL DIMENSIONS MEASURED TO FROM PROPERTY LINE

15. PARKING REQUIRED

MOTOR VEHICLE FOR MGD: 1 SPACE PER 1,000 SF TOTAL REQUIRED = 9,000/1,000 TOTAL PROVIDED

\*5 SPACES PROVIDED OFFSITE (NORTH)
\*\* 4 EXISTING ON-SITE PARKING SPACES TO BE REMOVED WHEN LOCAL
TRASH COMPACTOR ADDED PER DS15-30

ACCESSIBLE SPACES PROVIDED ACCESSIBLE SPACE PROVIDED TO BE VAN ACCESSIBLE

#### BIKE DARKING

TOTAL REQUIRED = 9,000/5,000

TOTAL PROVIDED

LONG TERM: 1 SPACE PER 12,000 SF (2 MIN.) TOTAL REQUIRED = 9,000/12,000 = 2 SPACES = 2 SPACES SPACES PROVIDED

LOADING ZONES REQUIRED LOADING ZONES PROVIDED

- = 0 SPACES
- 16. NO FREESTANDING MONUMENT SIGNS OR PARKING AREA LIGHTING ARE PROPOSED WITHIN THIS DEVELOPMENT.
- 17. DEPRESS ALL LANDSCAPE AREAS A MAXIMUM OF 6", EXCEPT IN AREAS WITHIN 10' OF BUILDINGS, FOR STORMWATER HARVESTING. ALL LANDSCAPE AREAS SHOULD BE COMPACTED TO A MINIMUM OF 90%
- 18. MAIL SERVICE TO BE LOCATED INSIDE THE BUILDING.
- 19. PER TSM 8-01.8.0 THIS SITE PRODUCES APPROXIMATELY 51 TONS OF SOLID WASTE PER YEAR (EQUATING TO 658 GALLONS PER WEEK). A MINIMUM OF ONE 3-CUBIC-YARD TRASH BIN WILL BE REQUIRED TO BE PICKED UP ON-SITE ONCE A WEEK. ONE 3-CUBIC-YARD RECYCLE BIN WILL ALSO BE PROVIDED.
- 20. TOTAL BUILDING GFA IS 9,000 SF (INCLUDING PATIO OPEN SPACE). TOTAL PAVED AREA IS 2,500 SF ±
- 21. TOTAL DISTURBED AREA FOR THIS DEVELOPMENT IS APPROXIMATELY
- 22. TOTAL OPEN SPACE REQUIRED PER MGD IS 1,274 SF (15% OF TOTAL LAND AREA). TOTAL OPEN SPACE PROVIDED FOR THIS DEVELOPMENT IS APPROXIMATELY 1.380 SF (16% OF TOTAL LAND AREA).
- 23. TOTAL LANDSCAPED AREA REQUIRED PER MGD IS 345 SF (25% OF PROVIDED OPEN SPACE AT GROUND LEVEL). TOTAL LANDSCAPED AREA PROVIDED FOR THIS DEVELOPMENT IS APPROXIMATELY 715 SF (52% OF PROVIDED OPEN SPACE AT GROUND LEVEL).
- 23. THE PROJECT IS DESIGNED TO MEET THE OVERLAY ZONE(S) CRITERIA FOR CITY OF TUCSON ORDINANCE 11015, MAIN GATE OVERLAY
- 24. ANY WORK WITHIN WITHIN CITY OF TUCSON RIGHT-OF-WAY WILL REQUIRE A RIGHT-OF-WAY PERMIT, OR A PRIVATE IMPROVEMENT AGREEMENT. CONTACT CITY OF TUCSON PERMITS AND CODES (791-4259) FOR ADDITIONAL INFORMATION.
- 25 THE FLOOD ZONE DESIGNATION IS "OTHER AREAS ZONE X" AREAS DETERMINED TO BE OUTSIDE THE 0.2% ANNUAL CHANCE FLOODPLAIN, PER FEDERAL EMERGENCY MANAGEMENT AGENCY RATE MAP PANEL 04019C2277L, WITH AN EFFECTIVE DATE OF JUNE

#### HPZ-15-23 NOTES

- A HISTORIC PRESERVATION ZONE REVIEW APPROVAL WAS PROVIDED ON MARCH 31st, 2015 WITH THE FOLLOWING CONDITIONS:
  - 1) RETURN TO WUHZAB FOR REVIEW OF REVISED PROPOSAL;
  - PROVIDE THREE (3) COPIES OF WORKING DRAWINGS TO THE ZONING ADMINISTRATION AT THE TIME OF PERMIT SIGN-OFF; AND, 3) OBTAIN THE APPROPRIATE PERMITS WITHIN ONE (1) YEAR OF THE

#### MGD-15-01 NOTES

- A MAIN GATE DISTRICT ZONE REVIEW APPROVAL WAS PROVIDED ON APRIL 8th, 2015 WITH THE FOLLOWING CONDITIONS:
- 1) PROVIDE THREE (3) COPIES OF WORKING DRAWINGS TO THE ZONING ADMINISTRATION AT THE TIME OF PERMIT SIGN-OFF; AND, 2) OBTAIN THE APPROPRIATE PERMITS WITHIN ONE (1) YEAR OF THE

# **DEVELOPMENT PACKAGE for ILLEGAL PETE'S**

IN THE S.W. 1/4 OF THE N.W. 1/4 OF SECTION 07 T 14 S R 14 F G & S R M CITY OF

FS

TC

EXISTING CONTOUR • 2580.25 SPOT ELEV. (FIN. GRADE) Ö • (2580.25) SPOT ELEV. (EXIST. GRADE) PAINT STRIPE (E) EXISTING PAVEMENT EDGE **EXISTING CURB** Е EXISTING CONCRETE n. (G) NEW CURB 21) **NEW WALL** NEW CONCRETE NEW ASPHALT NEW FENCE/RAILING EXISTING EASEMENT RIGHT-OF-WAY