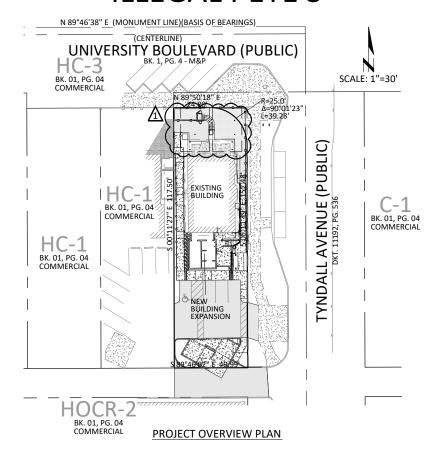

# **Special Districts Application**

Application Stage: ☐ Pre-application ☒ Application Permit Activity Number(s): T15SA00073 Case Number(s): MGD-15-01, HPZ-15-01 Date Accepted: 7/18/2022 PROPERTY LOCATION AND PROPOSED DEVELOPMENT Project / Development Name (if applicable): ILLEGAL PETE'S NORTH PATIO IMPROVEMENTS Property Address: 876 E UNIVERSITY BLVD, TUCSON, AZ 85719 Pima County Tax Parcel Number/s: 124-05-049A Current Zoning: UHC-1 Applicable Overlay Zone/Special District: ☐ Grant Road Investment District (GRID) □ Rio Nuevo Area ■ Main Gate District (MGD) ☑ Historic Preservation Zone (HPZ) □ Neighborhood Preservation Zone ☐ Infill Incentive District (IID) ☐ Sunshine Mile District Neighborhood Association (if any): WEST UNIVERSITY PROJECT TYPE (check all that apply): ☐ Change of use to existing building/site ☐ New building(s) on vacant land ☐ New building(s) on developed land ☐ New addition to existing building X Other: Description of Proposed Land Use: NEW SHADE STRCUTURE AND SEATING AT NORTH PATIO Number of Buildings and Stories/Height of Proposed Structure(s): TWO(2) NEW SHADES STRUCTURES AT 12' AND 21' Total Site Area (sq ft): 8,493 Total Gross Floor Area of Proposed Building(s) (sq ft): **HISTORIC STATUS** Site is within a: Please List: WEST UNIVERSITY HISTORIC DISTRICT Please List: ☐ National Register District Site is/includes: □ Non-contributing structure(s) ☐ Is adjacent to a contributing structure □Vacant **APPLICANT INFORMATION** (The person processing the application and designated to receive notices): APPLICANT NAME: Daniel Hutcherson, Rob Paulus Architects ROLE: □ Property owner □ Engineer □Attorney □Developer ☐ Other: PHONE: 520.624.9805 EMAIL: ROB@ROBPAULUS.COM ADDRESS: 990 E 17TH STREET, TUCSON, AZ 85719 PROPERTY OWNER NAME(S) (If ownership in escrow, please note): D&F HOLDINGS LLC EMAIL: PETE@ILLEGALPETES.COM PHONE: 303.817.9523 I hereby certify that all information contained in this application is complete and true to the best of my knowledge. SIGNATURE OF OWNER/APPLICANT\*

PERIMETER YARDS (SETBACKS): PER MAIN GATE OVERLAY DISTRICT

REQUIRED NORTH (STREET) SOUTH 70.5' MIN. 9' MIN \*ALL DIMENSIONS MEASURED TO FROM PROPERTY LINE

15. PARKING REQUIRED

MOTOR VEHICLE FOR MGD: 1 SPACE PER 1,000 SF TOTAL REQUIRED = 9,000/1,000 TOTAL PROVIDED