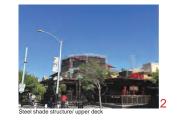

# PRECEDENT EXAMPLES IN AREA

870 E UNIVERSITY BLVD FIXED SHADE STRUCTURE

874 E UNIVERSITY BLVD

870 E UNIVERSITY BLVD UPPER DECK WITH SHADE