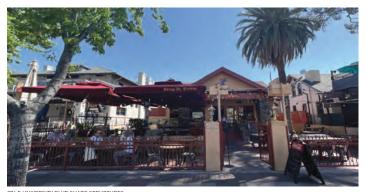

#### PROJECT DESCRIPTION

The 2015 renovation and re-purposing of the 876 University Boulevard building into a new restaurant marks the fourth phase of use for the 1911 structure. Designed initially as a single family residence in the early 1900's, the house then became a boarding home in the 30's, a clothing store in 1959 and is now a restaurant along the thriving Main Gate Square.

With today's new and evolving climate concerning our health and livelyhood, there is a new focus on outdoor dining and entertainment. The idea is to create shade both across the north outdoor dining area along with the upper north terrace with fixed seating in order for the users to feel comfortable in the warm summer months.

The design and approach for the new shade structure is to will preserve the authentic character of the existing building's exterior by creating a thin structure with interior columns so that the structure apears to float along with retractable roman shades that allow full view of the building when the shgade is pulled back. The lower shade would be completly free standing from the building while the upper shade would attached to the building in a minimal way that does not harm the integrity of the historic building.