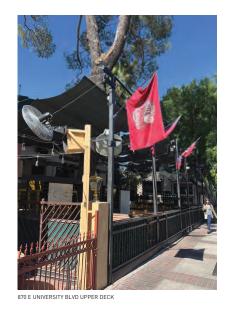

# PRECEDENT EXAMPLES IN AREA

870 E UNIVERSITY BLVD FIXED SHADE STRUCTURE

874 E UNIVERSITY BLVD

870 E UNIVERSITY BLVD UPPER DECK WITH SHADE