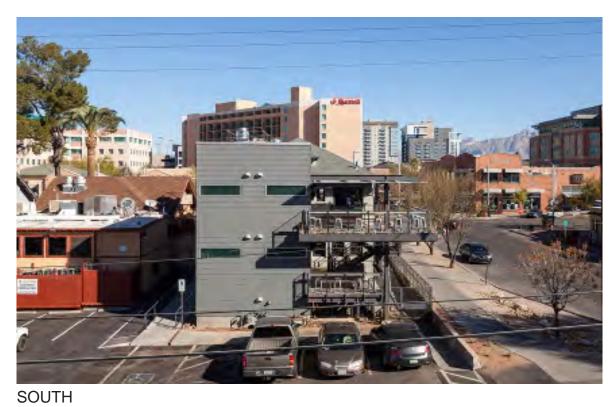

# **SURROUNDING AREA**

VIEW TO THE NORTH

VIEW TO THE SOUTH

VIEW TO THE EAST

VIEW TO THE WEST