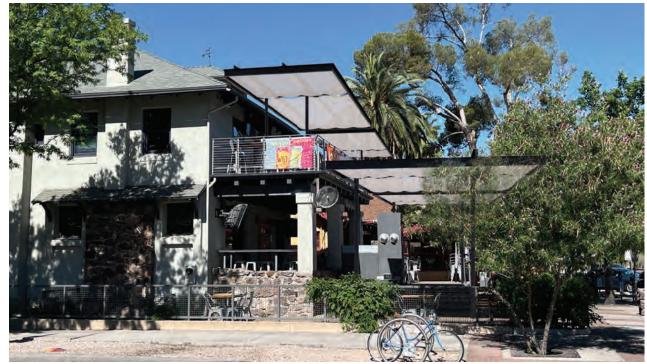

# **RENDERING**

With today's new and evolving climate concerning our health and livelyhood, there is a new focus on outdoor dining and entertainment. The idea is to create shade both across the north outdoor dining area along with the upper north terrace with fixed seating in order for the users to feel comfortable in the warm summer months.

The design and approach for the new shade structure is to will preserve the authentic character of the existing building's exterior by creating a thin structure with interior columns so that the structure apears to float along with retractable roman shades that allow full view of the building when the shgade is pulled back. The lower shade would be completly free standing from the building while the upper shade would attached to the building in a minimal way that does not harm the integrity of the historic building.