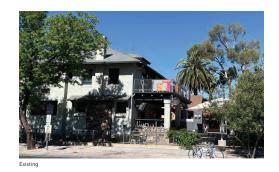

|             |                  |                |
| y                                                                                | TUCSON AZ                                                               |                                                                           |             |                  |                |
|                                                                                  | 85733                                                                   |                                                                           |             |                  |                |

## **NEIGHBORHOOD MEETING - MATERIALS**







# ELEVATIONS + MATERIALS









NEW ELEVATIONS

# NEW CANOPY







# SITE PLAN







# MAIN GATE CONTEXT

















# SURROUNDING CONTEXT







**ROB PAULUS ARCHITECTS** 

# SURROUNDING CONTEXT









**ROB PAULUS ARCHITECTS** 

# EXISTING BUILDING















## COMPATIBILITY

Building Height Compatibility
The original historic building height will remain the highest structure on site. All new vertical construction will be
lower in height than the existing building. The width of the new canopies to cover the outdoor dining areas will be wider
than the existing structure but will remain within the setback limitations.

Building Form
The additions to the building have been designed to require the least amount of change to the materials and features of the existing building in order to retain and preserve the historic character of the propert