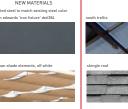

#### **GENERAL NOTES**

DIMENSIONS GIVE ARE NOMINAL AND FOR REFERENCE ONLY. FIELD VERIFY ALL DIMENSIONS AND EXISTING CONDITIONS.

2. DIMENSIONS ARE FROM FACE OF FRAMING.

#### ○KEYNOTES

PROPERTY LINE

- 2. SETSBACKS
- 3. EXISTING STATIONARY TABLE AND SEATING
- 4. EXISTING BALCONY RAILING TO REMAINT
- EXISTING ADA LIFT
- W FLANGE W12 X26 PAINTED TO MATCH EXISTING STEEL, SEE STRUCTURAL SPEC
- C CHANNEL C8 X 11.5 PAINTED TO MATCH EXISTING STEEL, SEE STRUCTURAL SPEC