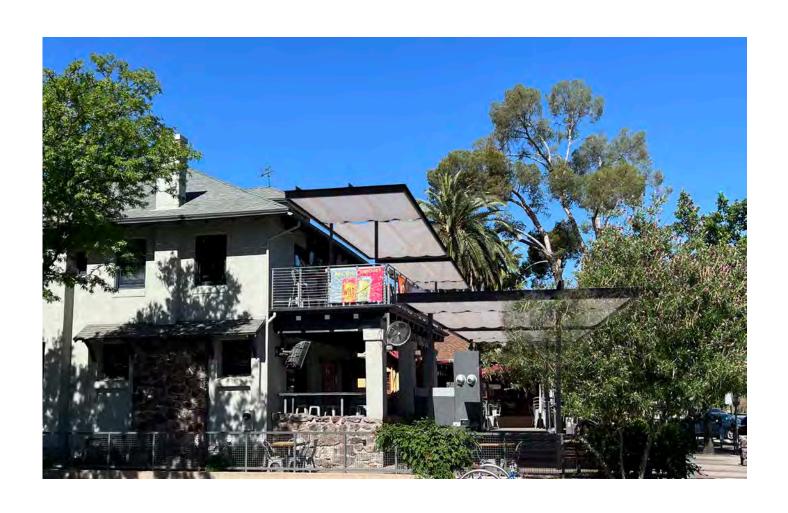

#### PROJECT DESCRIPTION

The 2015 renovation and re-purposing of the 876 University Boulevard building into a new restaurant marks the fourth phase of use for the 1911 structure. Designed initially as a single family residence in the early 1900's, the house then became a boarding home in the 30's, a clothing store in 1959 and is now a restaurant along the thriving Main Gate Square.

With today's new and evolving climate concerning our health and livelyhood, there is a new focus on outdoor dining and entertainment. The idea is to create shade both across the north outdoor dining area along with the upper north terrace with fixed seating in order for the users to feel comfortable in the warm summer months.

The design and approach for the new shade structure is to will preserve the authentic character of the existing building's exterior by creating a thin structure with interior columns so that the structure apears to float along with retractable roman shades that allow full view of the building when the shgade is pulled back. The lower shade would be completly free standing from the building while the upper shade would attached to the building in a minimal way that does not harm the integrity of the historic building.