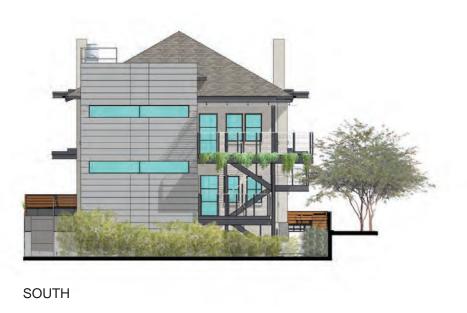

project no. 2021-011

EAST SECTION

NORTH ELEVATION

B.O. BEAM 2ND LEVEL F.F.E.

**EAST ELEVATION** 

**GENERAL NOTES** DIMENSIONS GIVE ARE NOMINAL AND FOR REFERENCE ONLY. FIELD VERIFY ALL DIMENSIONS AND EXISTING CONDITIONS.

### KEYNOTES ©

- W FLANGE W12 X26 PAINTED TO MATCH EXISTING STEEL, SEE STRUCTURAL SPEC
- C CHANNEL C8 X 11.5 PAINTED TO MATCH EXISTING STEEL, SEE STRUCTURAL SPEC
- HSS RECTANGLE STEEL TUBING 8 X 2 X 3/16\*
  PAINTED TO MATCH EXISTING STEEL, SEE
  STRUCTURAL SPEC
- 6" O.D. TUBE STEEL, SEE STRUCTURAL FOR SPECIFICATION
- W FLANGE W8 X 21 PAINTED TO MATCH EXISTING STEEL (DUNN EDWARDS 'IRON FIXTURE', SEE STRUCTURAL FOR SPEC
- RETRACTABLE ROMAN SHADE SAIL/ SYSTEM, SEE SPECIFICATION
- 7. 3' DIAMETER FOOTING, SEE STRUCTURAL
- 3' ASYMMETRICAL FOOTING, SEE STRUCTURAL
- 9. CONSTRUCTION FOOTING
- 10. DOUBLE NUTS, LEVELING. SEE SPEC
- 1/2" X 12 X 1'-0" STEEL BASE PLATE WITH (4) 3/4" Ø ANCHOR BOLTS (3" EMBED)
- 12. (8) #4 VERTICAL EVENLY SPACED
- 13. (2) #4 DOWELS X 15\* LONG WELDED TO EACH SIDE OF COLUMN (4) TOTAL
- 14. UNDERGROUND WIRE SLEEVE, MISTING PIPE WHERE APPLICABLE
- 15. 3' X 4" CLEAR HAND HOLE WITH 5" X 6" REMOVABLE COVER PLATE. VERIFY HEIGHT IN FIELD WITH ARCHITECT
- 16. 5/8" Ø HOLE FOR ELECTRICAL, AUDIO SYSTEM OR MISTING SYSTEM
- 17. (4) 5/8" THREADED STUDS
- 18. LIGHT FIXTURE, SEE SPECIFICATION
- 19. 1/2" NPS COUPLING WELDED INTO POLE
- 20. HOLE BEYOND FOR ELECTRICAL, MISTING SYSTEM, WHERE APPLICABLE
- 21. 1/2" X COLUMN Ø COLUMN CAP PLATE
- 22. RUN BLACK CONDUIT TO C CHANNEL FOR ELECTRICAL OR MISTER SYSTEM IF NECESSARY
- 23. EXISTING 10" X 10" STRUCTURAL TUBE STEEL
- DOWN LIGHTS ON COLUMN AT 8'-0" A.F.F., SEE SPEC
- 25. UP LIGHTS ON COLUMN AT 8'-0" A.F.F., SEE SPEC
- 26. WEATHER PROOF SPEAKER SYSTEM, BLUETOOTH COMPATIBLE, MOUNT TO W FLANGE. SEE SPECIFICATION AND VERIFY WITH OWNER
- 27. EXISTING DECK OVERHANG