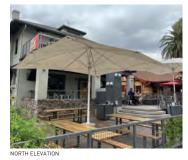

# **SURROUNDING AREA**

VIEW TO THE NORTH

VIEW TO THE SOUTH

VIEW TO THE EAST

VIEW TO THE WEST