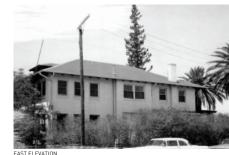

| TUCSON AZ                                                               |                                                                           |             |                  |                |
|                                                                                  | 85733                                                                   |                                                                           |             |                  |                |

## **NEIGHBORHOOD MEETING - MATERIALS**







# ELEVATIONS + MATERIALS









NEW ELEVATIONS

# NEW CANOPY







# SITE PLAN







# MAIN GATE CONTEXT

















# SURROUNDING CONTEXT







**ROB PAULUS ARCHITECTS** 

# SURROUNDING CONTEXT









**ROB PAULUS ARCHITECTS** 

# EXISTING BUILDING















## COMPATIBILITY

Building Height Compatibility
The original historic building height will remain the highest structure on site. All new vertical construction will be
lower in height than the existing building. The width of the new canopies to cover the outdoor dining areas will be wider
than the existing structure but will remain within the setback limitations.

Building Form
The additions to the building have been designed to require the least amount of change to the materials and features of the existing building in order to retain and preserve the historic character of the property. The new components and canopies of the project are designed with the Secretary of the Interior Historic Standards for Historic Rehabilitation:
The new work shall be differentiated from the old a