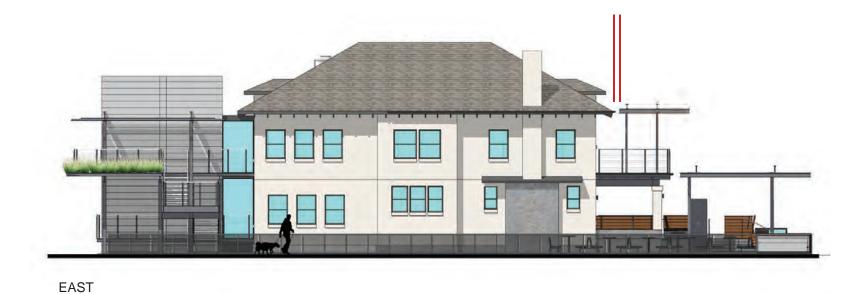

project no. 2021-011

EAST SECTION

NORTH ELEVATION

B.O. BEAM 2ND LEVEL F.F.E.

**EAST ELEVATION** 

**GENERAL NOTES** DIMENSIONS GIVE ARE NOMINAL AND FOR REFERENCE ONLY. FIELD VERIFY ALL DIMENSIONS AND EXISTING CONDITIONS.

### KEYNOTES ©

- W FLANGE W12 X26 PAINTED TO MATCH EXISTING STEEL, SEE STRUCTURAL SPEC
- C CHANNEL C8 X 11.5 PAINTED TO MATCH EXISTING STEEL, SEE STRUCTURAL SPEC
- HSS RECTANGLE STEEL TUBING 8 X 2 X 3/16\*
  PAINTED TO MATCH EXISTING STEEL, SEE
  STRUCTURAL SPEC
- 6" O.D. TUBE STEEL, SEE STRUCTURAL FOR SPECIFICATION
- W FLANGE W8 X 21 PAINTED TO MATCH EXISTING STEEL (DUNN EDWARDS 'IRON FIXTURE', SEE STRUCTURAL FOR SPEC
- RETRACTABLE ROMAN SHADE SAIL/ SYSTEM, SEE SPECIFICATION
- 7. 3' DIAMETER FOOTING, SEE STRUCTURAL
- 3' ASYMMETRICAL FOOTING, SEE STRUCTURAL
- 9. CONSTRUCTION FOOTING
- 10. DOUBLE NUTS, LEVELING. SEE SPEC
- 1/2" X 12 X 1'-0" STEEL BASE PLATE WITH (4) 3/4" Ø ANCHOR BOLTS (3" EMBED)
- 12. (8) #4 VERTICAL EVENLY SPACED
- 13. (2) #4 DOWELS X 15\* LONG WELDED TO EACH SIDE OF COLUMN (4) TOTAL
- 14. UNDERGROUND WIRE SLEEVE, MISTING PIPE WHERE APPLICABLE
- 15. 3' X 4" CLEAR HAND HOLE WITH 5" X 6" REMOVABLE COVER PLATE. VERIFY HEIGHT IN FIELD WITH ARCHITECT
- 16. 5/8" Ø HOLE FOR ELECTRICAL, AUDIO SYSTEM OR MISTING SYSTEM
- 17. (4) 5/8" THREADED STUDS
- 18. LIGHT FIXTURE, SEE SPECIFICATION
- 19. 1/2" NPS COUPLING WELDED INTO POLE
- 20. HOLE BEYOND FOR ELECTRICAL, MISTING SYSTEM, WHERE APPLICABLE
- 21. 1/2" X COLUMN Ø COLUMN CAP PLATE
- 22. RUN BLACK CONDUIT TO C CHANNEL FOR ELECTRICAL OR MISTER SYSTEM IF NECESSARY
- 23. EXISTING 10" X 10" STRUCTURAL TUBE STEEL
- DOWN LIGHTS ON COLUMN AT 8'-0" A.F.F., SEE SPEC
- 25. UP LIGHTS ON COLUMN AT 8'-0" A.F.F., SEE SPEC
- 26. WEATHER PROOF SPEAKER SYSTEM, BLUETOOTH COMPATIBLE, MOUNT TO W FLANGE. SEE SPECIFICATION AND VERIFY WITH OWNER
- 27. EXISTING DECK OVERHANG