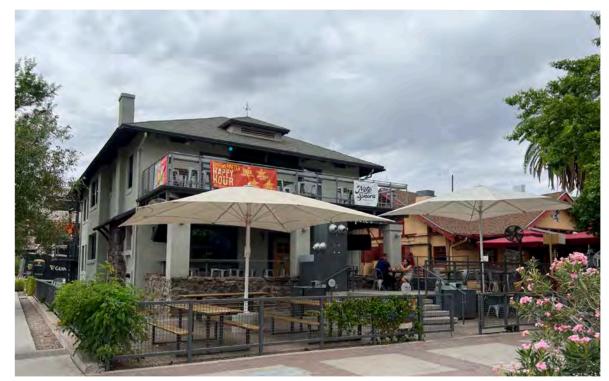

With today's new and evolving climate concerning our health and livelyhood, there is a new focus on outdoor dining and entertainment. The idea is to create shade both across the north outdoor dining area along with the upper north terrace with fixed seating in order for the users to feel comfortable in the warm summer months.

The design and approach for the new shade structure is to will preserve the authentic character of the existing building's exterior by creating a thin structure with interior columns so that the structure apears to float along with retractable roman shades that allow full view of the building when the shgade is pulled back. The lower shade would be completly free standing from the building while the upper shade would attached to the building in a minimal way that does not harm the integrity of the historic building.

Located in the center of the Historic Main Gate Square District in Tucson, Arizona, the Illegal Pete's REFRESH project enhances the restaurant experience with new retractable shade canopies at the existing outdoor area at the lower north space and upper balcony. The project will provide much needed shade to the existing outdoor dining area with a design that is complementary to the existing historic structure. The improvements will join the neighboring establishments, to the west of this property, that already provide extensive shade and will offer a more comfortable and thermally advantageous space for outdoor gathering and dining. The project will also provide a safer gathering space for customers during the era of Covid.