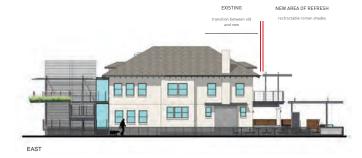

project no. 2021-011

EAST SECTION

NORTH ELEVATION

B.O. BEAM 2ND LEVEL F.F.E.

**EAST ELEVATION** 

**GENERAL NOTES** DIMENSIONS GIVE ARE NOMINAL AND FOR REFERENCE ONLY. FIELD VERIFY ALL DIMENSIONS AND EXISTING CONDITIONS.

#### ○KEYNOTES

PROPERTY LINE

- 2. SETSBACKS
- 3. EXISTING STATIONARY TABLE AND SEATING
- 4. EXISTING BALCONY RAILING TO REMAINT
- EXISTING ADA LIFT
- W FLANGE W12 X26 PAINTED TO MATCH EXISTING STEEL, SEE STRUCTURAL SPEC
- C CHANNEL C8 X 11.5 PAINTED TO MATCH EXISTING STEEL, SEE STRUCTURAL SPEC

- 6" O.D. TUBE STEEL, SEE STRUCTURAL FOR SPECIFICATION
- RETRACTABLE ROMAN SHADE SAIL/ SYSTEM, SEE SPECIFICATION
- 12. 3' DIAMETER FOOTING, SEE STRUCTURAL 3' ASYMMETRICAL FOOTING, SEE STRUCTURAL
- 14. CONSTRUCTION FOOTING
- 15. DOUBLE NUTS, LEVELING. SEE SPEC
- 16. 1/2" X 12 X 1'-0" STEEL BASE PLATE WITH (4) 3/4" Ø ANCHOR BOLTS (3" EMBED)
- 17. (8) #4 VERTICAL EVENLY SPACED
- 18. (2) #4 DOWELS X 15' LONG WELDED TO EACH SIDE OF COLUMN (4) TOTAL
- UNDERGROUND WIRE SLEEVE, MISTING PIPE WHERE APPLICABLE
- 20. 3" X 4" CLEAR HAND HOLE WITH 5" X 6"
  REMOVABLE COVER PLATE. VERIFY HEIGHT IN
  FIELD WITH ARCHITECT
- 5/8" Ø HOLE FOR ELECTRICAL, AUDIO SYSTEM OR MISTING SYSTEM

- 23. LIGHT FIXTURE, SEE SPECIFICATION
- 24. 1/2" NPS COUPLING WELDED INTO POLE HOLE BEYOND FOR ELECTRICAL, MISTING SYSTEM, WHERE APPLICABLE
- 26. 1/2" X COLUMN Ø COLUMN CAP PLATE
- 27. RUN BLACK CONDUIT TO C CHANNEL FOR ELECTRICAL OR MISTER SYSTEM IF NECESSARY
- REMOVE EXISTING DECKING SYSTEM, WELD 6° Ø COLUMNS TO 10° X 10° TUBE STEEL, REAPPLY DECKING SYSTEM WHERE APPLICABLE. SEE STRUCTURAL SPEC