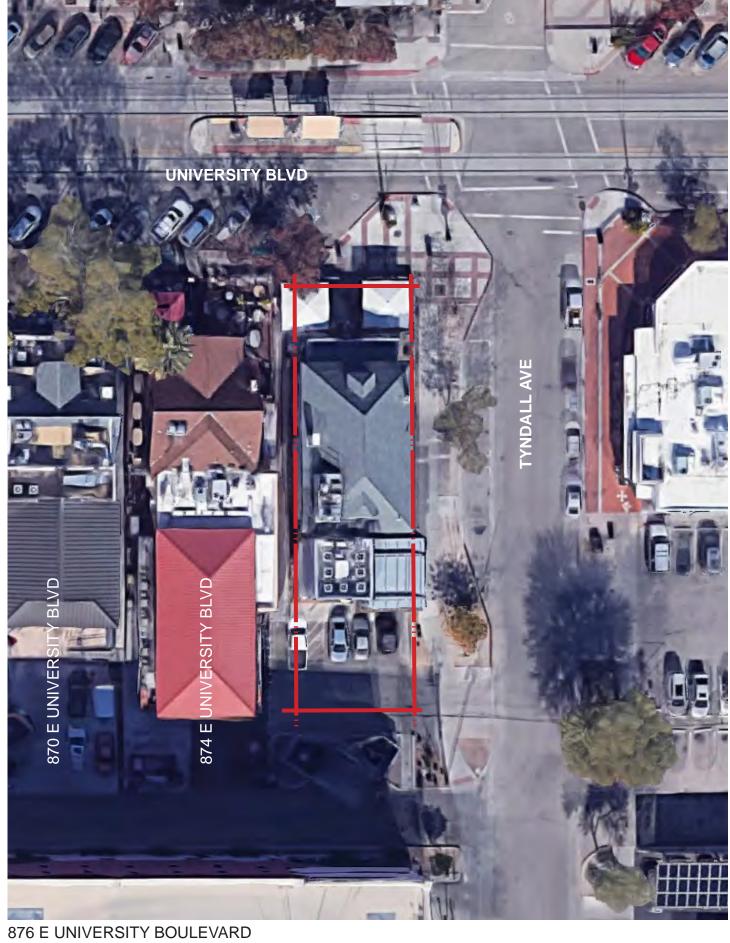

loman bought and moved into the house. Charles came from a pioneer family and was president of the Arizona National Bank. Hattie was one of four graduates from the University of Arizona class of 1898. Charles died in 1930 at 57. Hattie then turned the basement into a Better Woman shop called the Campus Lounge. She also converted the 2nd floor into a rooming house to college students and lived on the main floor. Hattie died in 1964.

Landmark Clothing, formerly the Franklin's Men Store, was opened in the building September 29th, 1959 and stayed in business till December 31, 2014. The property was purchased by Mort Edberg and the Ostroy trust in 1962 who recently sold the property to D&F Holdings LLC.

Transcribed from Mort Edberg, previous owner of 876 University

# **AERIAL PHOTOGRAPHY**





PROPOSED AERIAL

# **DEVELOPMENT PLAN**

#### **GENERAL NOTES**

- 1. DEVELOPER: ILLEGAL PETES INC. 240 BROADWAY DENVER, COLORADO 80203
- 2. THE GROSS SITE AREA IS 8.493 SQUARE FEET, OR 0.19 ACRES.
- 3. EXISTING ZONING IS **HC-1**. THIS PROJECT FALLS WITHIN THE MAIN GATE OVERLAY DISTRICT AND WILL BE DEVELOPED PER CITY OF TUCSON ORDINANCE 11015.
- 4. THE EXISTING USE IS RETAIL. THE PROPOSED USE OF THE DEVELOPMENT IS FOOD SERVICE AND IS SUBJECT TO USE SPECIFIC STANDARDS 4.9.4.M.1 & 5 AND 4.9.13.0 FOR FOOD SERVICE. AS WELL AS 4.9.4.V.1, 3, & 5-9, 4.9.4.C.3 AND 4.9.13.0 FOR ALCOHOLIC BEVERAGE SERVICE AS AN ACCESSORY USE TO FOOD SERVICE.
- 5. THE DEVELOPER, ANY SUCCESSORS AND ASSIGNS, WILL HOLD THE CITY OF TUCSON, ITS OFFICERS, EMPLOYEES, AND AGENTS HARMLESS FROM ANY AND ALL CLAIMS FOR DAMA