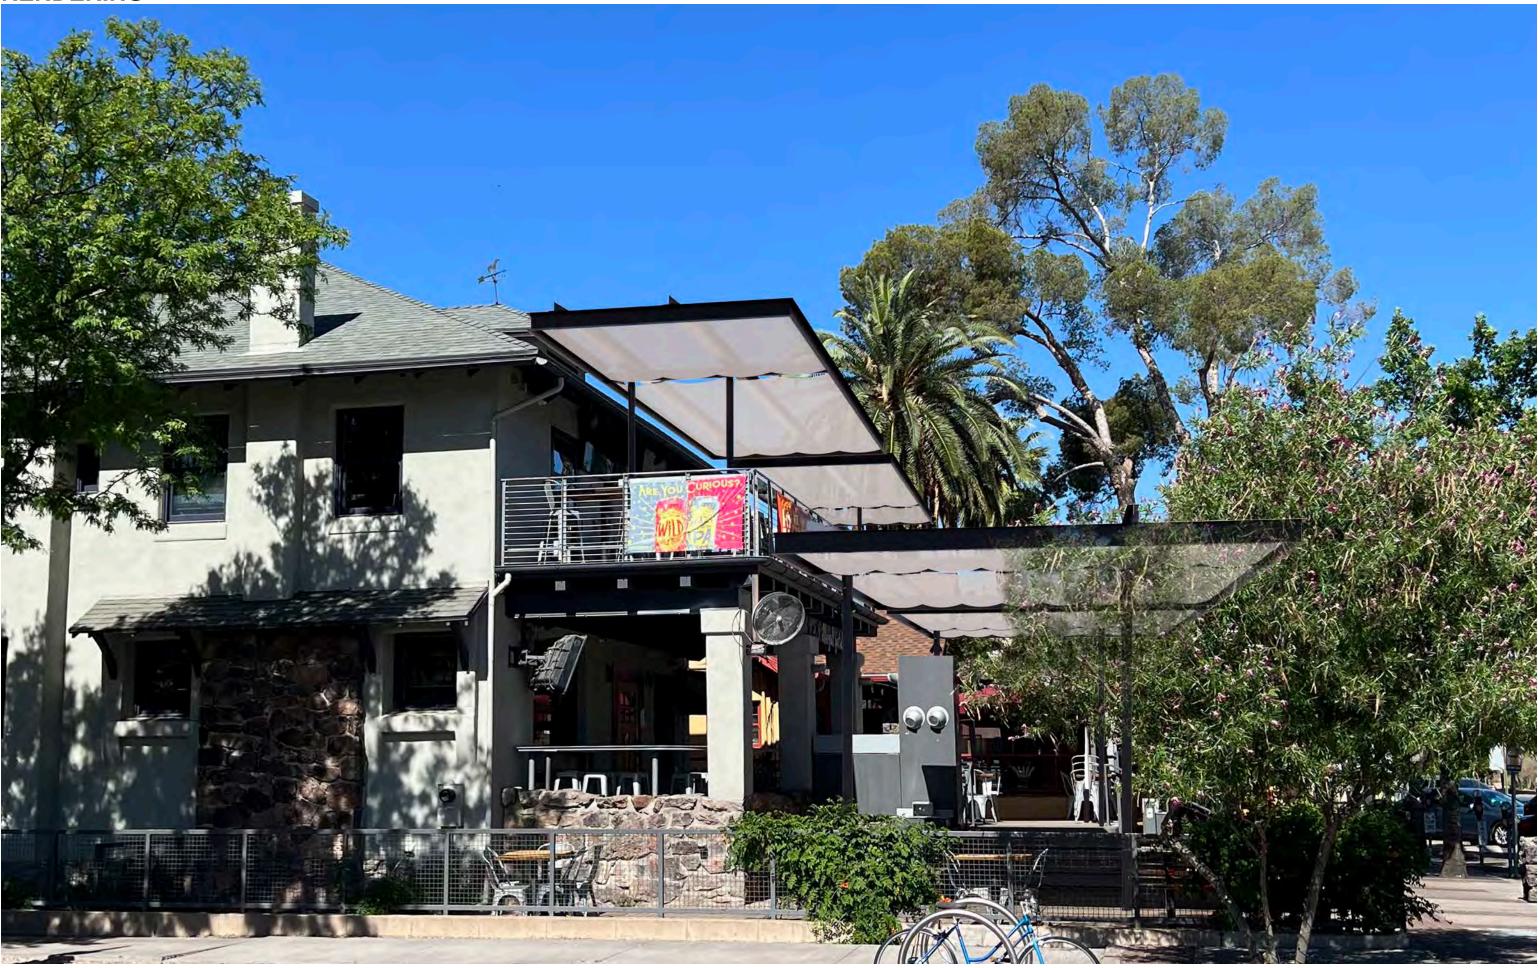

#### PROJECT DESCRIPTION

The 2015 renovation and re-purposing of the 876 University Boulevard building into a new restaurant marks the fourth phase of use for the 1911 structure. Designed initially as a single family residence in the early 1900's, the house then became a boarding home in the 30's, a clothing store in 1959 and is now a restaurant along the thriving Main Gate Square.

With today's new and evolving climate concerning our health and livelyhood, there is a new focus on outdoor dining and entertainment. The idea is to create shade both across the north outdoor dining area along with the upper north terrace with fixed seating in order for the users to feel comfortable in the warm summer months.

Located in the center of the Historic Main Gate Square District in Tucson, Arizona, the Illegal Pete's REFRESH project enhances the restaurant experience with new retractable shade canopies at the existing outdoor area at the lower north space and upper balcony. The project will provide much needed shade to the existing outdoor dining area with a design that is complementary to the existing historic structure. The improvements will join the neighboring establishments, to the west of this property, that already provide extensive shade and will offer a more comfortable and thermally advantageous space for outdoor gathering and dining. The project will also provide a safer gathering space for customers during the era of Covid.