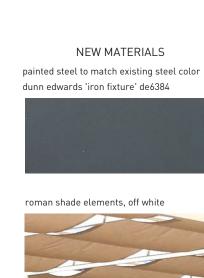

#### ○KEYNOTES

PROPERTY LINE

- 2. SETSBACKS
- 3. EXISTING STATIONARY TABLE AND SEATING
- 4. EXISTING BALCONY RAILING TO REMAINT
- EXISTING ADA LIFT
- W FLANGE W12 X26 PAINTED TO MATCH EXISTING STEEL, SEE STRUCTURAL SPEC
- C CHANNEL C8 X 11.5 PAINTED TO MATCH EXISTING STEEL, SEE STRUCTURAL SPEC

### KEYNOTES ©

- W FLANGE W12 X26 PAINTED TO MATCH EXISTING STEEL, SEE STRUCTURAL SPEC
- C CHANNEL C8 X 11.5 PAINTED TO MATCH EXISTING STEEL, SEE STRUCTURAL SPEC
- HSS RECTANGLE STEEL TUBING 8 X 2 X 3/16\*
  PAINTED TO MATCH EXISTING STEEL, SEE
  STRUCTURAL SPEC
- 6" O.D. TUBE STEEL, SEE STRUCTURAL FOR SPECIFICATION
- W FLANGE W8 X 21 PAINTED TO MATCH EXISTING STEEL (DUNN EDWARDS 'IRON FIXTURE', SEE STRUCTURAL FOR SPEC
- RETRACTABLE ROMAN SHADE SAIL/ SYSTEM, SEE SPECIFICATION
- 7. 3' DIAMETER FOOTING, SEE STRUCTURAL
- 3' ASYMMETRICAL FOOTING, SEE STRUCTURAL
- 9. CONSTRUCTION FOOTING
- 10. DOUBLE NUTS, LEVELING. SEE SPEC
- 1/2" X 12 X 1'-0" STEEL BASE PLATE WITH (4) 3/4" Ø ANCHOR BOLTS (3" EMBED)
- 12. (8) #4 VERTICAL EVENLY SPACED
- 13. (2) #4 DOWELS X 15\* LONG WELDED TO EACH SIDE OF COLUMN (4) TOTAL
- 14. UNDERGROUND WIRE SLEEVE, MISTING PIPE WHERE APPLICABLE
- 15. 3' X 4" CLEAR HAND HOLE WITH 5" X 6" REMOVABLE COVER PLATE. VERIFY HEIGHT IN FIELD WITH ARCHITECT
- 16. 5/8" Ø HOLE FOR ELECTRICAL, AUDIO SYSTEM OR MISTING SYSTEM
- 17. (4) 5/8" THREADED STUDS
- 18. LIGHT FIXTURE, SEE SPECIFICATION
- 19. 1/2" NPS COUPLING WELDED INTO POLE
- 20. HOLE BEYOND FOR ELECTRICAL, MISTING SYSTEM, WHERE APPLICABLE
- 21. 1/2" X COLUMN Ø COLUMN CAP PLATE
- 22. RUN BLACK CONDUIT TO C CHANNEL FOR ELECTRICAL OR MISTER SYSTEM IF NECESSARY
- 23. EXISTING 10" X 10" STRUCTURAL TUBE STEEL
- DOWN LIGHTS ON COLUMN AT 8'-0" A.F.F., SEE SPEC
- 25. UP LIGHTS ON COLUMN AT 8'-0" A.F.F., SEE SPEC
- 26. WEATHER PROOF SPEAKER SYSTEM, BLUETOOTH COMPATIBLE, MOUNT TO W FLANGE. SEE SPECIFICATION AND VERIFY WITH OWNER
- 27. EXISTING DECK OVERHANG