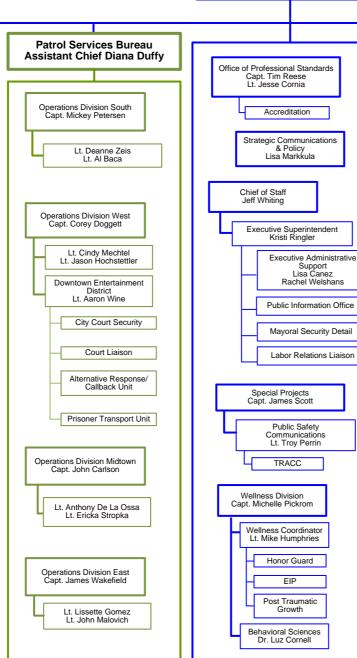

e Homicide Units (2) Mid-Level Interdiction Robbery Unit Street Level Interdiction Tech Investigations Narcotic & Violent Special Victims Section Lt. Mark Jimenez Child Physical Abuse **CNA Deputy Commander** Lt. Alisa Cunningham Child Sexual Assault Finance/Grants Adult Sexual Assault Asset Forfeiture Cold Case Adult Sexual Assault Unit Financial Crimes Cold Case Homicide Investigations/ Tech Ops Domestic Violence Units (2) Special Investigations Forensics Division Lt. Ray Mechtel Administrator Josh Randall **AVTTF** Crime Laboratory Supt. Jelena Meyers S.O.R.T./I.C.A.C. Human Trafficking Property & Evidence Section Financial Crimes Supt. Bill Brantley Liquor/Red Tag/Alarm Impound Lot Group Violence Investigations Identification Section Supt. Alison Hutchens NIBIN Unit

DEA Strike Force